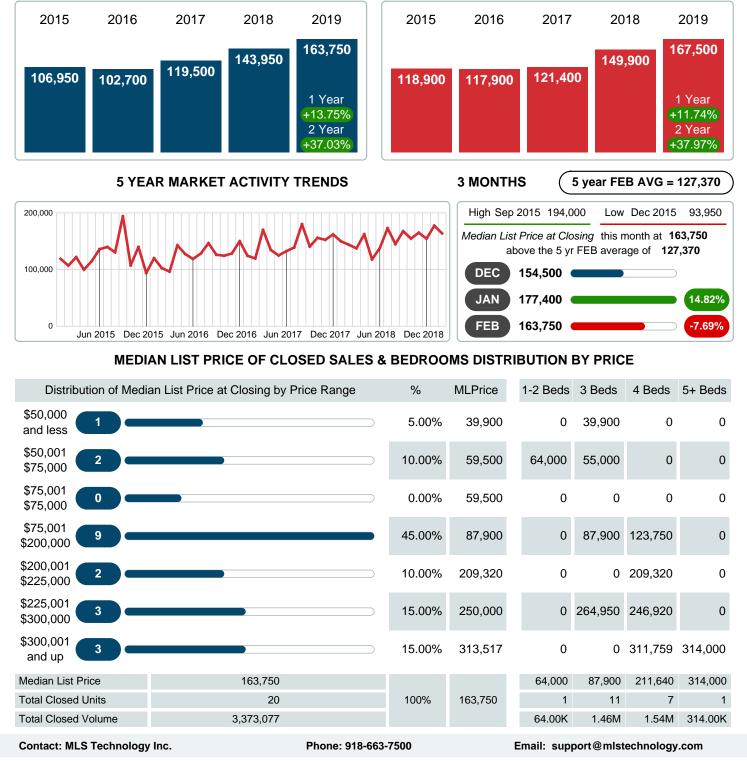

#### MONTHLY INVENTORY ANALYSIS

Report produced on Jul 20, 2023 for MLS Technology Inc.

| Compared                                      | February |         |         |  |  |
|-----------------------------------------------|----------|---------|---------|--|--|
| Metrics                                       | 2018     | 2019    | +/-%    |  |  |
| Closed Listings                               | 22       | 20      | -9.09%  |  |  |
| Pending Listings                              | 29       | 30      | 3.45%   |  |  |
| New Listings                                  | 47       | 60      | 27.66%  |  |  |
| Median List Price                             | 143,950  | 163,750 | 13.75%  |  |  |
| Median Sale Price                             | 124,000  | 162,500 | 31.05%  |  |  |
| Median Percent of Selling Price to List Price | 96.16%   | 100.00% | 4.00%   |  |  |
| Median Days on Market to Sale                 | 37.00    | 27.00   | -27.03% |  |  |
| End of Month Inventory                        | 148      | 126     | -14.86% |  |  |
| Months Supply of Inventory                    | 4.93     | 3.15    | -36.15% |  |  |

#### Median Sale Price Going Up

According to the preliminary trends, this market area has experienced some upward momentum with the increase of Median Price this month. Prices went up **31.05%** in February 2019 to \$162,500 versus the previous year at \$124,000.