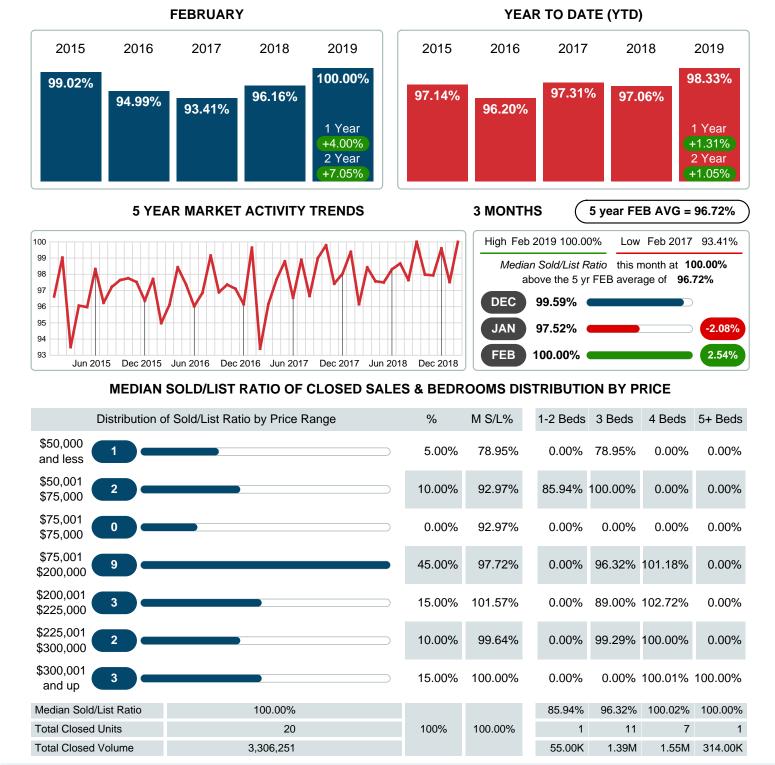

### MEDIAN PERCENT OF SELLING PRICE TO LISTING PRICE

Report produced on Jul 20, 2023 for MLS Technology Inc.

Contact: MLS Technology Inc.

Phone: 918-663-7500

Email: support@mlstechnology.com

#### **Median Days on Market Shortens**

The median number of **27.00** days that homes spent on the market before selling decreased by 10.00 days or **27.03%** in February 2019 compared to last year's same month at **37.00** DOM.