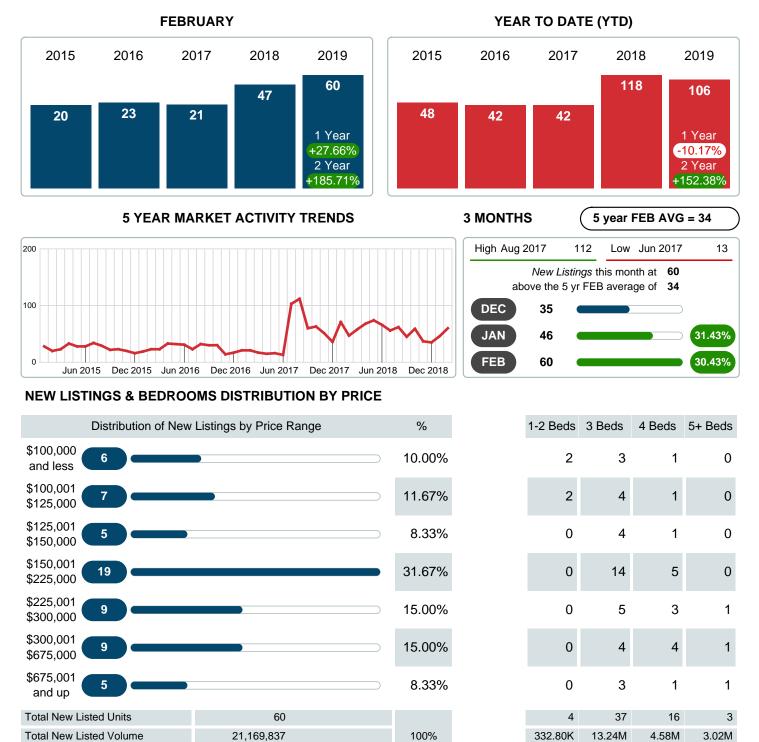

#### MONTHLY INVENTORY ANALYSIS

Report produced on Jul 20, 2023 for MLS Technology Inc.

| Compared                                      | February |         |         |  |  |
|-----------------------------------------------|----------|---------|---------|--|--|
| Metrics                                       | 2018     | 2019    | +/-%    |  |  |
| Closed Listings                               | 22       | 20      | -9.09%  |  |  |
| Pending Listings                              | 29       | 30      | 3.45%   |  |  |
| New Listings                                  | 47       | 60      | 27.66%  |  |  |
| Median List Price                             | 143,950  | 163,750 | 13.75%  |  |  |
| Median Sale Price                             | 124,000  | 162,500 | 31.05%  |  |  |
| Median Percent of Selling Price to List Price | 96.16%   | 100.00% | 4.00%   |  |  |
| Median Days on Market to Sale                 | 37.00    | 27.00   | -27.03% |  |  |
| End of Month Inventory                        | 148      | 126     | -14.86% |  |  |
| Months Supply of Inventory                    | 4.93     | 3.15    | -36.15% |  |  |

#### Sales Success for February 2019 is Positive

Overall, with Median Prices going up and Days on Market decreasing, the Listed versus Closed Ratio finished weak this month.

There were 60 New Listings in February 2019, up **27.66%** from last year at 47. Furthermore, there were 20 Closed Listings this month versus last year at 22, a **-9.09%** decrease.

### **NEW LISTINGS**

Report produced on Jul 20, 2023 for MLS Technology Inc.

Median New Listed Listing Price Contact: MLS Technology Inc.

Phone: 918-663-7500

Email: support@mlstechnology.com

\$93,900 \$183,500 \$227,000 \$549,000