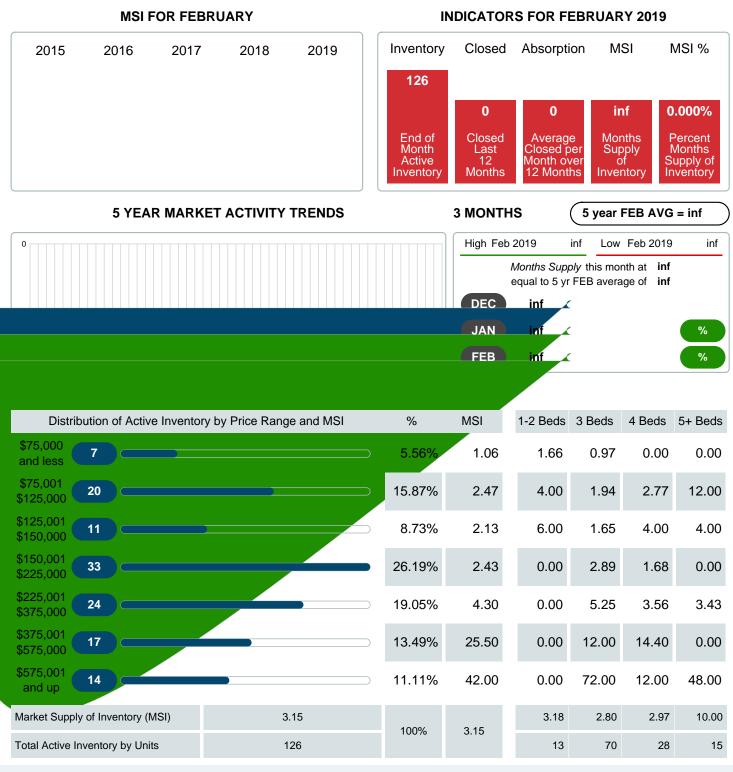

#### MONTHLY INVENTORY ANALYSIS

Report produced on Jul 20, 2023 for MLS Technology Inc.

| Compared                                      | February |         |         |  |  |
|-----------------------------------------------|----------|---------|---------|--|--|
| Metrics                                       | 2018     | 2019    | +/-%    |  |  |
| Closed Listings                               | 22       | 20      | -9.09%  |  |  |
| Pending Listings                              | 29       | 30      | 3.45%   |  |  |
| New Listings                                  | 47       | 60      | 27.66%  |  |  |
| Median List Price                             | 143,950  | 163,750 | 13.75%  |  |  |
| Median Sale Price                             | 124,000  | 162,500 | 31.05%  |  |  |
| Median Percent of Selling Price to List Price | 96.16%   | 100.00% | 4.00%   |  |  |
| Median Days on Market to Sale                 | 37.00    | 27.00   | -27.03% |  |  |
| End of Month Inventory                        | 148      | 126     | -14.86% |  |  |
| Months Supply of Inventory                    | 4.93     | 3.15    | -36.15% |  |  |

#### Months Supply of Inventory (MSI) Decreases

The total housing inventory at the end of February 2019 decreased **14.86%** to 126 existing homes available for sale. Over the last 12 months this area has had an average of 40 closed sales per month. This represents an unsold inventory index of **3.15** MSI for this period.