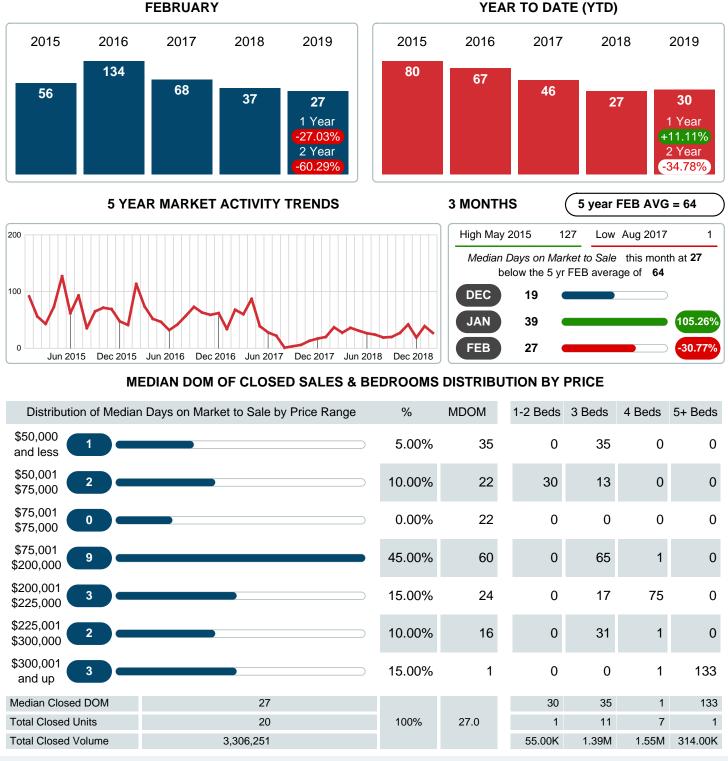

#### MONTHLY INVENTORY ANALYSIS

Report produced on Jul 20, 2023 for MLS Technology Inc.

| Compared                                      | February |         |         |  |  |
|-----------------------------------------------|----------|---------|---------|--|--|
| Metrics                                       | 2018     | 2019    | +/-%    |  |  |
| Closed Listings                               | 22       | 20      | -9.09%  |  |  |
| Pending Listings                              | 29       | 30      | 3.45%   |  |  |
| New Listings                                  | 47       | 60      | 27.66%  |  |  |
| Median List Price                             | 143,950  | 163,750 | 13.75%  |  |  |
| Median Sale Price                             | 124,000  | 162,500 | 31.05%  |  |  |
| Median Percent of Selling Price to List Price | 96.16%   | 100.00% | 4.00%   |  |  |
| Median Days on Market to Sale                 | 37.00    | 27.00   | -27.03% |  |  |
| End of Month Inventory                        | 148      | 126     | -14.86% |  |  |
| Months Supply of Inventory                    | 4.93     | 3.15    | -36.15% |  |  |

#### **Median Days on Market Shortens**

The median number of **27.00** days that homes spent on the market before selling decreased by 10.00 days or **27.03%** in February 2019 compared to last year's same month at **37.00** DOM.

#### Sales Success for February 2019 is Positive

Overall, with Median Prices going up and Days on Market decreasing, the Listed versus Closed Ratio finished weak this month.

There were 60 New Listings in February 2019, up **27.66%** from last year at 47. Furthermore, there were 20 Closed Listings this month versus last year at 22, a **-9.09%** decrease.

Closed versus Listed trends yielded a **33.3%** ratio, down from previous year's, February 2018, at **46.8%**, a **28.79%** downswing. This will certainly create pressure on a decreasing Monthi $_{i}$ / $_{2}$ s Supply of Inventory (MSI) in the months to come.