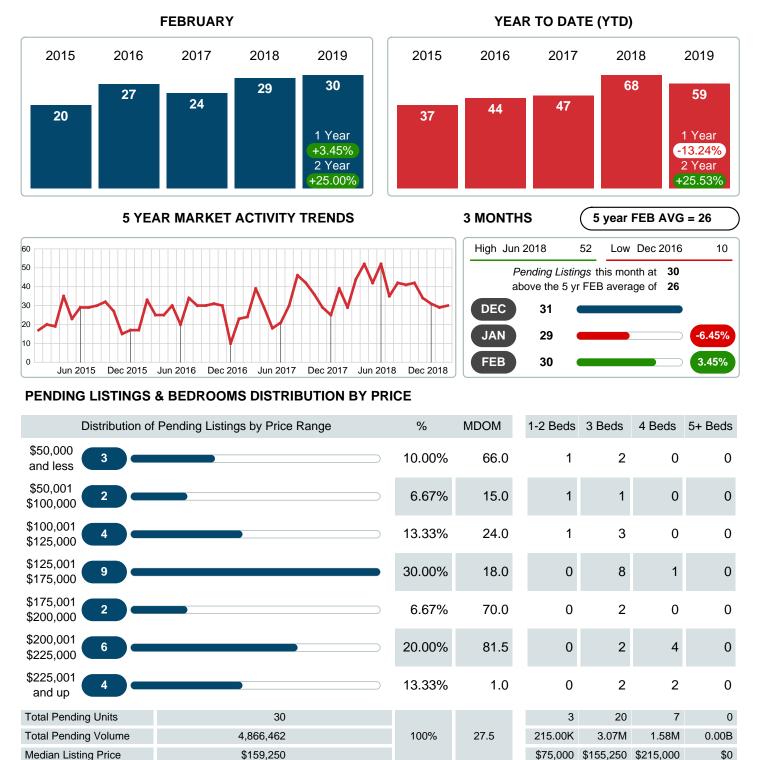

#### MONTHLY INVENTORY ANALYSIS

Report produced on Jul 20, 2023 for MLS Technology Inc.

| Compared                                      | February |         |         |  |  |
|-----------------------------------------------|----------|---------|---------|--|--|
| Metrics                                       | 2018     | 2019    | +/-%    |  |  |
| Closed Listings                               | 22       | 20      | -9.09%  |  |  |
| Pending Listings                              | 29       | 30      | 3.45%   |  |  |
| New Listings                                  | 47       | 60      | 27.66%  |  |  |
| Median List Price                             | 143,950  | 163,750 | 13.75%  |  |  |
| Median Sale Price                             | 124,000  | 162,500 | 31.05%  |  |  |
| Median Percent of Selling Price to List Price | 96.16%   | 100.00% | 4.00%   |  |  |
| Median Days on Market to Sale                 | 37.00    | 27.00   | -27.03% |  |  |
| End of Month Inventory                        | 148      | 126     | -14.86% |  |  |
| Months Supply of Inventory                    | 4.93     | 3.15    | -36.15% |  |  |

### PENDING LISTINGS

Report produced on Jul 20, 2023 for MLS Technology Inc.