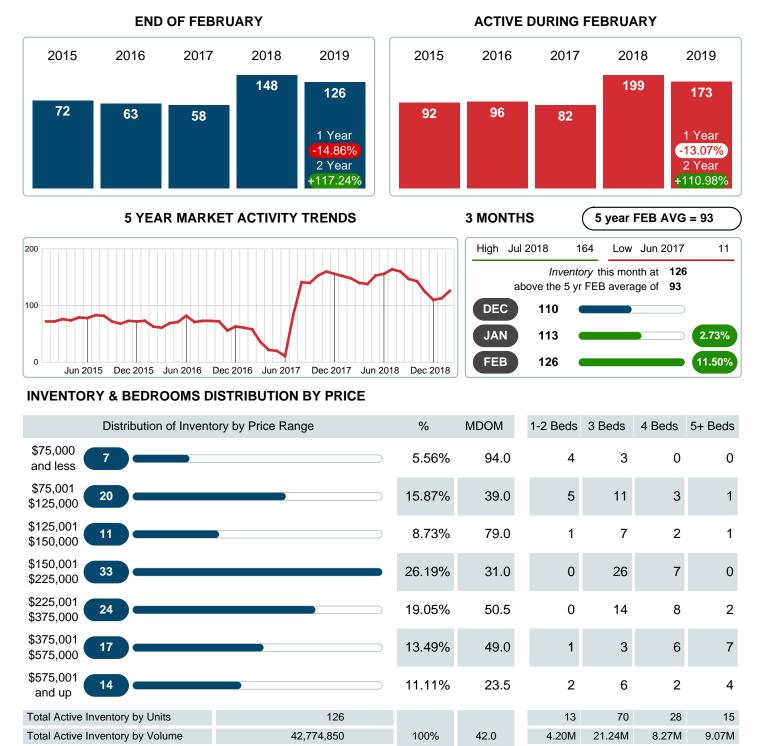

#### MONTHLY INVENTORY ANALYSIS

Report produced on Jul 20, 2023 for MLS Technology Inc.

| Compared                                      | February |         |         |  |  |
|-----------------------------------------------|----------|---------|---------|--|--|
| Metrics                                       | 2018     | 2019    | +/-%    |  |  |
| Closed Listings                               | 22       | 20      | -9.09%  |  |  |
| Pending Listings                              | 29       | 30      | 3.45%   |  |  |
| New Listings                                  | 47       | 60      | 27.66%  |  |  |
| Median List Price                             | 143,950  | 163,750 | 13.75%  |  |  |
| Median Sale Price                             | 124,000  | 162,500 | 31.05%  |  |  |
| Median Percent of Selling Price to List Price | 96.16%   | 100.00% | 4.00%   |  |  |
| Median Days on Market to Sale                 | 37.00    | 27.00   | -27.03% |  |  |
| End of Month Inventory                        | 148      | 126     | -14.86% |  |  |
| Months Supply of Inventory                    | 4.93     | 3.15    | -36.15% |  |  |

Absorption: Last 12 months, an Average of **40** Sales/Month Active Inventory as of February 28, 2019 = **126** 

#### Months Supply of Inventory (MSI) Decreases

The total housing inventory at the end of February 2019 decreased **14.86%** to 126 existing homes available for sale. Over the last 12 months this area has had an average of 40 closed sales per month. This represents an unsold inventory index of **3.15** MSI for this period.