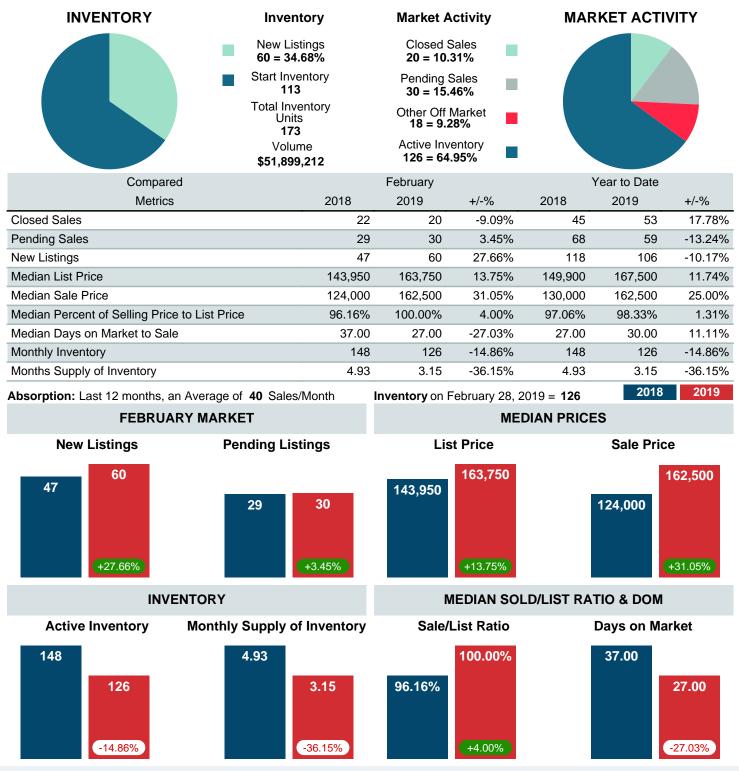

#### MONTHLY INVENTORY ANALYSIS

Report produced on Jul 20, 2023 for MLS Technology Inc.

| Compared                                      | February |         |         |  |  |
|-----------------------------------------------|----------|---------|---------|--|--|
| Metrics                                       | 2018     | 2019    | +/-%    |  |  |
| Closed Listings                               | 22       | 20      | -9.09%  |  |  |
| Pending Listings                              | 29       | 30      | 3.45%   |  |  |
| New Listings                                  | 47       | 60      | 27.66%  |  |  |
| Median List Price                             | 143,950  | 163,750 | 13.75%  |  |  |
| Median Sale Price                             | 124,000  | 162,500 | 31.05%  |  |  |
| Median Percent of Selling Price to List Price | 96.16%   | 100.00% | 4.00%   |  |  |
| Median Days on Market to Sale                 | 37.00    | 27.00   | -27.03% |  |  |
| End of Month Inventory                        | 148      | 126     | -14.86% |  |  |
| Months Supply of Inventory                    | 4.93     | 3.15    | -36.15% |  |  |

Absorption: Last 12 months, an Average of **40** Sales/Month Active Inventory as of February 28, 2019 = **126** 

#### Months Supply of Inventory (MSI) Decreases

The total housing inventory at the end of February 2019 decreased **14.86%** to 126 existing homes available for sale. Over the last 12 months this area has had an average of 40 closed sales per month. This represents an unsold inventory index of **3.15** MSI for this period.

#### Sales Success for February 2019 is Positive

Overall, with Median Prices going up and Days on Market decreasing, the Listed versus Closed Ratio finished weak this month.

There were 60 New Listings in February 2019, up **27.66%** from last year at 47. Furthermore, there were 20 Closed Listings this month versus last year at 22, a **-9.09%** decrease.

Closed versus Listed trends yielded a **33.3%** ratio, down from previous year's, February 2018, at **46.8%**, a **28.79%** downswing. This will certainly create pressure on a decreasing Monthi $_{i}$ / $_{2}$ s Supply of Inventory (MSI) in the months to come.