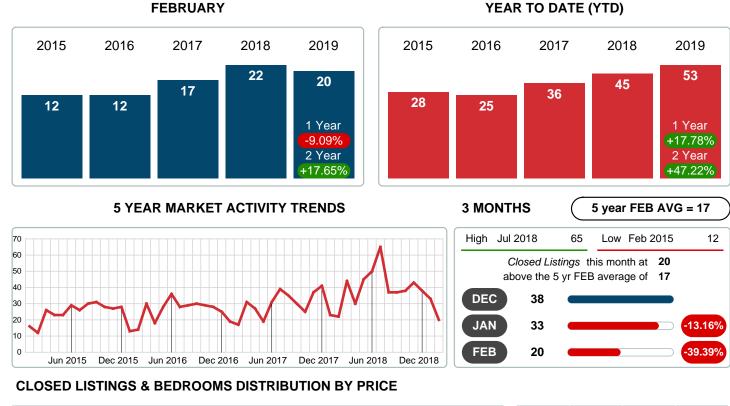

#### MONTHLY INVENTORY ANALYSIS

Report produced on Jul 20, 2023 for MLS Technology Inc.

| Compared                                      | February |         |         |  |  |
|-----------------------------------------------|----------|---------|---------|--|--|
| Metrics                                       | 2018     | 2019    | +/-%    |  |  |
| Closed Listings                               | 22       | 20      | -9.09%  |  |  |
| Pending Listings                              | 29       | 30      | 3.45%   |  |  |
| New Listings                                  | 47       | 60      | 27.66%  |  |  |
| Median List Price                             | 143,950  | 163,750 | 13.75%  |  |  |
| Median Sale Price                             | 124,000  | 162,500 | 31.05%  |  |  |
| Median Percent of Selling Price to List Price | 96.16%   | 100.00% | 4.00%   |  |  |
| Median Days on Market to Sale                 | 37.00    | 27.00   | -27.03% |  |  |
| End of Month Inventory                        | 148      | 126     | -14.86% |  |  |
| Months Supply of Inventory                    | 4.93     | 3.15    | -36.15% |  |  |

#### Sales Success for February 2019 is Positive

Overall, with Median Prices going up and Days on Market decreasing, the Listed versus Closed Ratio finished weak this month.

There were 60 New Listings in February 2019, up **27.66%** from last year at 47. Furthermore, there were 20 Closed Listings this month versus last year at 22, a **-9.09%** decrease.

Closed versus Listed trends yielded a **33.3%** ratio, down from previous year's, February 2018, at **46.8%**, a **28.79%** downswing. This will certainly create pressure on a decreasing Monthi $_{i}$ / $_{2}$ s Supply of Inventory (MSI) in the months to come.

### CLOSED LISTINGS

Report produced on Jul 20, 2023 for MLS Technology Inc.

|                        | Distribution of Closed Listings by Price Range | %      | MDOM | 1-2 Beds | 3 Beds   | 4 Beds    | 5+ Beds   |
|------------------------|------------------------------------------------|--------|------|----------|----------|-----------|-----------|
| \$50,000<br>and less   |                                                | 5.00%  | 35.0 | 0        | 1        | 0         | 0         |
| \$50,001<br>\$75,000   | 2                                              | 10.00% | 21.5 | 1        | 1        | 0         | 0         |
| \$75,001<br>\$75,000   |                                                | 0.00%  | 21.5 | 0        | 0        | 0         | 0         |
| \$75,001<br>\$200,000  | 9                                              | 45.00% | 60.0 | 0        | 7        | 2         | 0         |
| \$200,001<br>\$225,000 | 3                                              | 15.00% | 24.0 | 0        | 1        | 2         | 0         |
| \$225,001<br>\$300,000 | 2                                              | 10.00% | 16.0 | 0        | 1        | 1         | 0         |
| \$300,001<br>and up    | 3                                              | 15.00% | 1.0  | 0        | 0        | 2         | 1         |
| Total Closed           | Units 20                                       |        |      | 1        | 11       | 7         | 1         |
| Total Closed           | Volume 3,306,251                               | 100%   | 27.0 | 55.00K   | 1.39M    | 1.55M     | 314.00K   |
| Median Clos            | ed Price \$162,500                             |        |      | \$55,000 | \$86,000 | \$215,000 | \$314,000 |