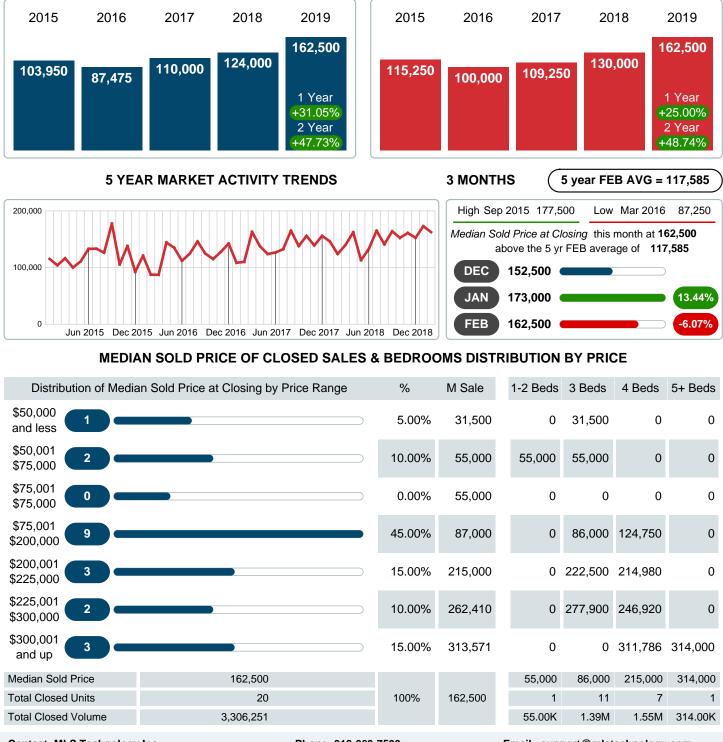

### MEDIAN SOLD PRICE AT CLOSING

Report produced on Jul 20, 2023 for MLS Technology Inc.

Contact: MLS Technology Inc.

Phone: 918-663-7500

Email: support@mlstechnology.com

#### Median Sale Price Going Up

According to the preliminary trends, this market area has experienced some upward momentum with the increase of Median Price this month. Prices went up **31.05%** in February 2019 to \$162,500 versus the previous year at \$124,000.

### CLOSED LISTINGS

Report produced on Jul 20, 2023 for MLS Technology Inc.

|                        | Distribution of Closed Listings by Price Range | %      | MDOM | 1-2 Beds | 3 Beds   | 4 Beds    | 5+ Beds   |
|------------------------|------------------------------------------------|--------|------|----------|----------|-----------|-----------|
| \$50,000<br>and less   |                                                | 5.00%  | 35.0 | 0        | 1        | 0         | 0         |
| \$50,001<br>\$75,000   | 2                                              | 10.00% | 21.5 | 1        | 1        | 0         | 0         |
| \$75,001<br>\$75,000   |                                                | 0.00%  | 21.5 | 0        | 0        | 0         | 0         |
| \$75,001<br>\$200,000  | 9                                              | 45.00% | 60.0 | 0        | 7        | 2         | 0         |
| \$200,001<br>\$225,000 | 3                                              | 15.00% | 24.0 | 0        | 1        | 2         | 0         |
| \$225,001<br>\$300,000 | 2                                              | 10.00% | 16.0 | 0        | 1        | 1         | 0         |
| \$300,001<br>and up    | 3                                              | 15.00% | 1.0  | 0        | 0        | 2         | 1         |
| Total Closed           | Units 20                                       |        |      | 1        | 11       | 7         | 1         |
| Total Closed           | Volume 3,306,251                               | 100%   | 27.0 | 55.00K   | 1.39M    | 1.55M     | 314.00K   |
| Median Clos            | ed Price \$162,500                             |        |      | \$55,000 | \$86,000 | \$215,000 | \$314,000 |