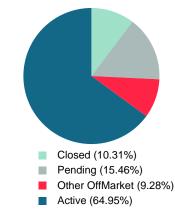

Absorption: Last 12 months, an Average of **40** Sales/Month Active Inventory as of February 28, 2019 = **126** 

### **ACTIVE INVENTORY**

Report produced on Jul 20, 2023 for MLS Technology Inc.

Contact: MLS Technology Inc.

Median Active Inventory Listing Price

Phone: 918-663-7500

Email: support@mlstechnology.com

\$104,900 \$182,600 \$247,450 \$425,000