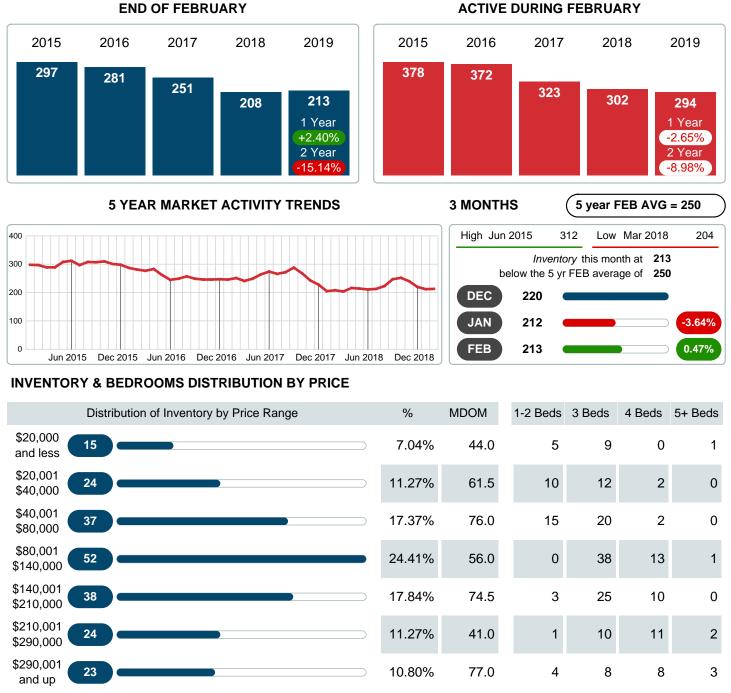

## MONTHLY INVENTORY ANALYSIS

Report produced on Jul 20, 2023 for MLS Technology Inc.

| Compared                                      | February |           |         |  |  |
|-----------------------------------------------|----------|-----------|---------|--|--|
| Metrics                                       | 2018     | 2018 2019 |         |  |  |
| Closed Listings                               | 52       | 44        | -15.38% |  |  |
| Pending Listings                              | 56       | 56 52     |         |  |  |
| New Listings                                  | 97       | 82        | -15.46% |  |  |
| Median List Price                             | 90,750   | 73,300    | -19.23% |  |  |
| Median Sale Price                             | 82,000   | 72,400    | -11.71% |  |  |
| Median Percent of Selling Price to List Price | 95.51%   | 97.16%    | 1.72%   |  |  |
| Median Days on Market to Sale                 | 20.50    | 27.00     | 31.71%  |  |  |
| End of Month Inventory                        | 208      | 213       | 2.40%   |  |  |
| Months Supply of Inventory                    | 3.95     | 3.76      | -4.82%  |  |  |

Absorption: Last 12 months, an Average of **57** Sales/Month Active Inventory as of February 28, 2019 = **213** 

### Months Supply of Inventory (MSI) Increases

The total housing inventory at the end of February 2019 rose **2.40%** to 213 existing homes available for sale. Over the last 12 months this area has had an average of 57 closed sales per month. This represents an unsold inventory index of **3.76** MSI for this period.

## **ACTIVE INVENTORY**

Report produced on Jul 20, 2023 for MLS Technology Inc.

Total Active Inventory by Units 213 38 122 46 Total Active Inventory by Volume 32,792,598 100% 58.0 3.77M 18.07M 9.18M \$109,000 Median Active Inventory Listing Price \$48,000 \$105,250 \$179,450 \$280,000