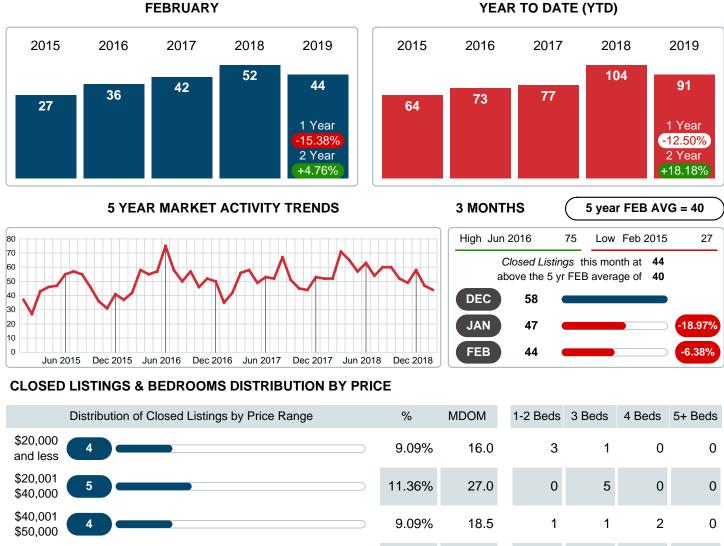

## MONTHLY INVENTORY ANALYSIS

Report produced on Jul 20, 2023 for MLS Technology Inc.

| Compared                                      | February |           |         |  |  |
|-----------------------------------------------|----------|-----------|---------|--|--|
| Metrics                                       | 2018     | 2018 2019 |         |  |  |
| Closed Listings                               | 52       | 44        | -15.38% |  |  |
| Pending Listings                              | 56       | 56 52     |         |  |  |
| New Listings                                  | 97       | 82        | -15.46% |  |  |
| Median List Price                             | 90,750   | 73,300    | -19.23% |  |  |
| Median Sale Price                             | 82,000   | 72,400    | -11.71% |  |  |
| Median Percent of Selling Price to List Price | 95.51%   | 97.16%    | 1.72%   |  |  |
| Median Days on Market to Sale                 | 20.50    | 27.00     | 31.71%  |  |  |
| End of Month Inventory                        | 208      | 213       | 2.40%   |  |  |
| Months Supply of Inventory                    | 3.95     | 3.76      | -4.82%  |  |  |

Absorption: Last 12 months, an Average of **57** Sales/Month Active Inventory as of February 28, 2019 = **213** 

#### Sales Success for February 2019 is Positive

Overall, with Median Prices falling and Days on Market increasing, the Listed versus Closed Ratio finished strong this month.

There were 82 New Listings in February 2019, down **15.46%** from last year at 97. Furthermore, there were 44 Closed Listings this month versus last year at 52, a **-15.38%** decrease.

Closed versus Listed trends yielded a **53.7%** ratio, up from previous year's, February 2018, at **53.6%**, a **0.09%** upswing. This will certainly create pressure on an increasing Monthï $i_{2/2}$ s Supply of Inventory (MSI) in the months to come.

# February 2019

Area Delimited by County Of Muskogee - Residential Property Type

Report produced on Jul 20, 2023 for MLS Technology Inc.

**CLOSED LISTINGS** 

|                        | Distribution of Closed Listings by Price Range        |           | %      | MDOM | 1-2 Beas | 3 Beas   | 4 Beas   | 5+ Beas  |
|------------------------|-------------------------------------------------------|-----------|--------|------|----------|----------|----------|----------|
| \$20,000<br>and less   | 4                                                     | $\supset$ | 9.09%  | 16.0 | 3        | 1        | 0        | 0        |
| \$20,001<br>\$40,000   | 5                                                     | $\supset$ | 11.36% | 27.0 | 0        | 5        | 0        | 0        |
| \$40,001<br>\$50,000   | 4                                                     | $\supset$ | 9.09%  | 18.5 | 1        | 1        | 2        | 0        |
| \$50,001<br>\$100,000  | 14                                                    |           | 31.82% | 20.0 | 2        | 9        | 1        | 2        |
| \$100,001<br>\$130,000 | 7                                                     | $\supset$ | 15.91% | 18.0 | 0        | 6        | 1        | 0        |
| \$130,001<br>\$160,000 | 5                                                     | $\supset$ | 11.36% | 31.0 | 0        | 4        | 1        | 0        |
| \$160,001<br>and up    | 5                                                     | $\supset$ | 11.36% | 42.0 | 0        | 4        | 1        | 0        |
| Total Closed           | d Units 44                                            |           |        |      | 6        | 30       | 6        | 2        |
| Total Closed           | d Volume 4,036,801                                    |           | 100%   | 27.0 | 209.00K  | 2.99M    | 707.50K  | 125.90K  |
| Median Clos            | sed Price \$72,400                                    |           |        |      | \$24,250 | \$88,450 | \$87,500 | \$62,951 |
| 0                      | C Taskaslanda Sec. Sec. Sec. Sec. Sec. Sec. Sec. Sec. |           |        |      |          |          |          |          |