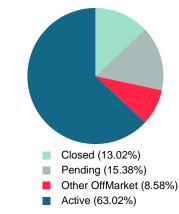

## **ACTIVE INVENTORY**

Report produced on Jul 20, 2023 for MLS Technology Inc.

Total Active Inventory by Units 213 38 122 46 Total Active Inventory by Volume 32,792,598 100% 58.0 3.77M 18.07M 9.18M \$109,000 Median Active Inventory Listing Price \$48,000 \$105,250 \$179,450 \$280,000