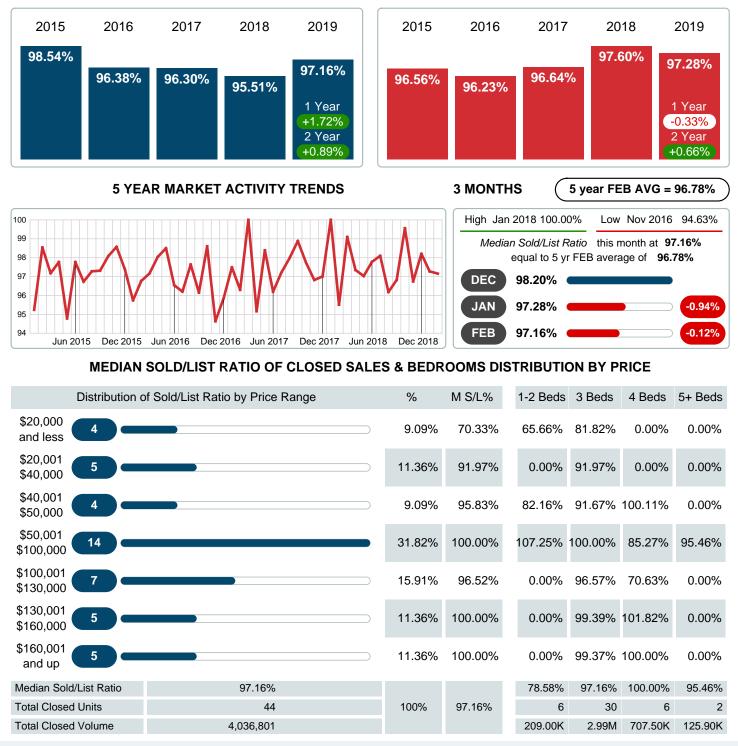

## MEDIAN PERCENT OF SELLING PRICE TO LISTING PRICE

Report produced on Jul 20, 2023 for MLS Technology Inc.

Contact: MLS Technology Inc.

Phone: 918-663-7500

Email: support@mlstechnology.com

RELADATUM

## MEDIAN DAYS ON MARKET TO SALE

Report produced on Jul 20, 2023 for MLS Technology Inc.

| \$40,000 5                    |           | 11.36% | 27   | 0       | 27    | 0       | 0       |
|-------------------------------|-----------|--------|------|---------|-------|---------|---------|
| \$40,001<br>\$50,000 <b>4</b> |           | 9.09%  | 19   | 37      | 29    | 6       | 0       |
| \$50,001<br>\$100,000         |           | 31.82% | 20   | 8       | 28    | 101     | 27      |
| \$100,001 <b>7 -</b>          |           | 15.91% | 18   | 0       | 23    | 15      | 0       |
| \$130,001 <b>5 ••</b>         |           | 11.36% | 31   | 0       | 29    | 139     | 0       |
| \$160,001 <b>5</b>            |           | 11.36% | 42   | 0       | 47    | 34      | 0       |
| Median Closed DOM             | 27        |        |      | 18      | 28    | 25      | 27      |
| Total Closed Units            | 44        | 100%   | 27.0 | 6       | 30    | 6       | 2       |
| Total Closed Volume           | 4,036,801 |        |      | 209.00K | 2.99M | 707.50K | 125.90K |
|                               |           |        |      |         |       |         |         |