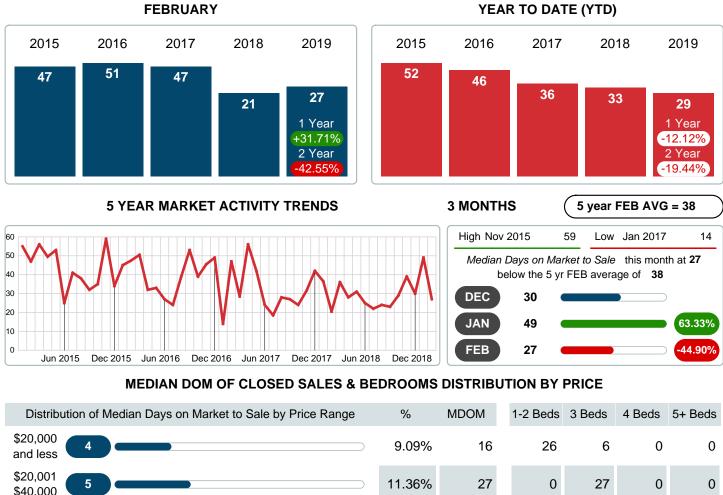

## MONTHLY INVENTORY ANALYSIS

Report produced on Jul 20, 2023 for MLS Technology Inc.

| Compared                                      | February |           |         |  |  |
|-----------------------------------------------|----------|-----------|---------|--|--|
| Metrics                                       | 2018     | 2018 2019 |         |  |  |
| Closed Listings                               | 52       | 44        | -15.38% |  |  |
| Pending Listings                              | 56       | 56 52     |         |  |  |
| New Listings                                  | 97       | 82        | -15.46% |  |  |
| Median List Price                             | 90,750   | 73,300    | -19.23% |  |  |
| Median Sale Price                             | 82,000   | 72,400    | -11.71% |  |  |
| Median Percent of Selling Price to List Price | 95.51%   | 97.16%    | 1.72%   |  |  |
| Median Days on Market to Sale                 | 20.50    | 27.00     | 31.71%  |  |  |
| End of Month Inventory                        | 208      | 213       | 2.40%   |  |  |
| Months Supply of Inventory                    | 3.95     | 3.76      | -4.82%  |  |  |

#### Median Days on Market Lengthens

The median number of **27.00** days that homes spent on the market before selling increased by 6.50 days or **31.71%** in February 2019 compared to last year's same month at **20.50** DOM.

## MEDIAN DAYS ON MARKET TO SALE

Report produced on Jul 20, 2023 for MLS Technology Inc.

| \$40,000 5                    |           | 11.36% | 27   | 0       | 27    | 0       | 0       |
|-------------------------------|-----------|--------|------|---------|-------|---------|---------|
| \$40,001<br>\$50,000 <b>4</b> |           | 9.09%  | 19   | 37      | 29    | 6       | 0       |
| \$50,001<br>\$100,000         |           | 31.82% | 20   | 8       | 28    | 101     | 27      |
| \$100,001 <b>7 -</b>          |           | 15.91% | 18   | 0       | 23    | 15      | 0       |
| \$130,001 <b>5 ••</b>         |           | 11.36% | 31   | 0       | 29    | 139     | 0       |
| \$160,001 <b>5</b>            |           | 11.36% | 42   | 0       | 47    | 34      | 0       |
| Median Closed DOM             | 27        |        |      | 18      | 28    | 25      | 27      |
| Total Closed Units            | 44        | 100%   | 27.0 | 6       | 30    | 6       | 2       |
| Total Closed Volume           | 4,036,801 |        |      | 209.00K | 2.99M | 707.50K | 125.90K |
|                               |           |        |      |         |       |         |         |