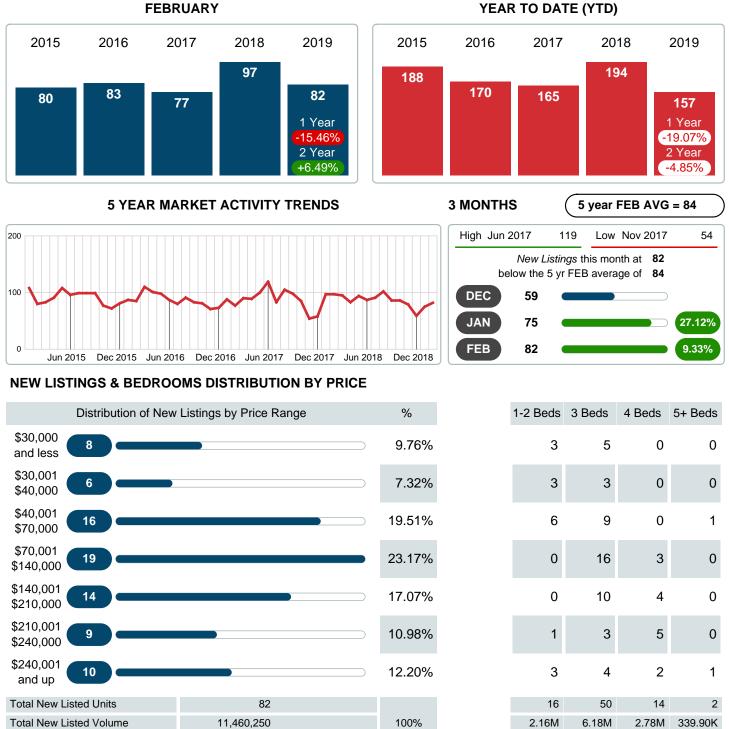

## MONTHLY INVENTORY ANALYSIS

Report produced on Jul 20, 2023 for MLS Technology Inc.

| Compared                                      | February |           |         |  |  |
|-----------------------------------------------|----------|-----------|---------|--|--|
| Metrics                                       | 2018     | 2018 2019 |         |  |  |
| Closed Listings                               | 52       | 44        | -15.38% |  |  |
| Pending Listings                              | 56       | 56 52     |         |  |  |
| New Listings                                  | 97       | 82        | -15.46% |  |  |
| Median List Price                             | 90,750   | 73,300    | -19.23% |  |  |
| Median Sale Price                             | 82,000   | 72,400    | -11.71% |  |  |
| Median Percent of Selling Price to List Price | 95.51%   | 97.16%    | 1.72%   |  |  |
| Median Days on Market to Sale                 | 20.50    | 27.00     | 31.71%  |  |  |
| End of Month Inventory                        | 208      | 213       | 2.40%   |  |  |
| Months Supply of Inventory                    | 3.95     | 3.76      | -4.82%  |  |  |

#### Sales Success for February 2019 is Positive

Overall, with Median Prices falling and Days on Market increasing, the Listed versus Closed Ratio finished strong this month.

There were 82 New Listings in February 2019, down **15.46%** from last year at 97. Furthermore, there were 44 Closed Listings this month versus last year at 52, a **-15.38%** decrease.

## **NEW LISTINGS**

Report produced on Jul 20, 2023 for MLS Technology Inc.

Median New Listed Listing Price

Contact: MLS Technology Inc.

Reports produced and compiled by RE STATS Inc. Information is deemed reliable but not guaranteed. Does not reflect all market activity.

Phone: 918-663-7500

\$100,700

\$95,250 \$197,000 \$169,950

\$46,000

RELADATUM