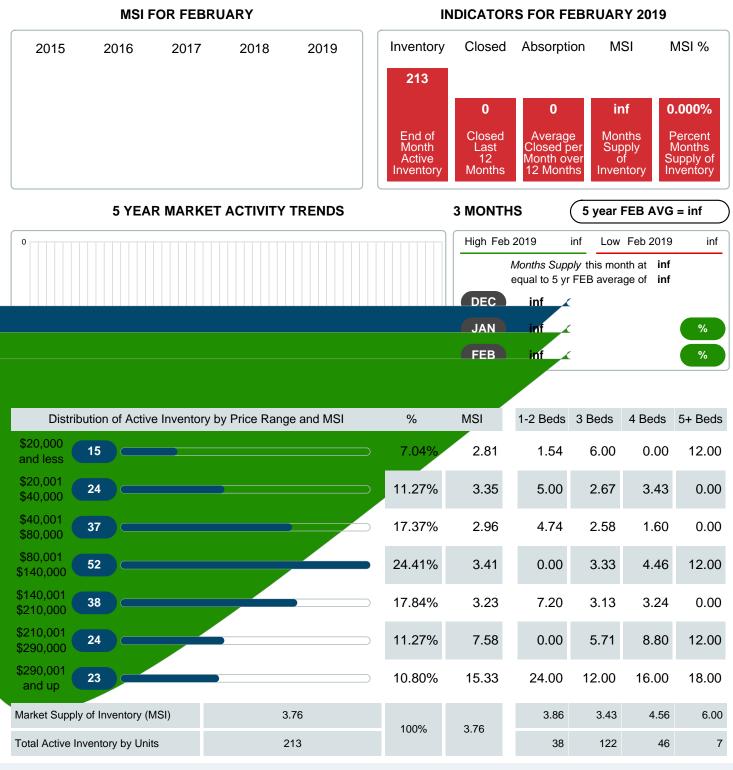

## MONTHLY INVENTORY ANALYSIS

Report produced on Jul 20, 2023 for MLS Technology Inc.

| Compared                                      | February |           |         |  |  |
|-----------------------------------------------|----------|-----------|---------|--|--|
| Metrics                                       | 2018     | 2018 2019 |         |  |  |
| Closed Listings                               | 52       | 44        | -15.38% |  |  |
| Pending Listings                              | 56       | 56 52     |         |  |  |
| New Listings                                  | 97       | 82        | -15.46% |  |  |
| Median List Price                             | 90,750   | 73,300    | -19.23% |  |  |
| Median Sale Price                             | 82,000   | 72,400    | -11.71% |  |  |
| Median Percent of Selling Price to List Price | 95.51%   | 97.16%    | 1.72%   |  |  |
| Median Days on Market to Sale                 | 20.50    | 27.00     | 31.71%  |  |  |
| End of Month Inventory                        | 208      | 213       | 2.40%   |  |  |
| Months Supply of Inventory                    | 3.95     | 3.76      | -4.82%  |  |  |

### Months Supply of Inventory (MSI) Increases

The total housing inventory at the end of February 2019 rose **2.40%** to 213 existing homes available for sale. Over the last 12 months this area has had an average of 57 closed sales per month. This represents an unsold inventory index of **3.76** MSI for this period.

## MONTHS SUPPLY of INVENTORY (MSI)

Report produced on Jul 20, 2023 for MLS Technology Inc.

Contact: MLS Technology Inc.

Phone: 918-663-7500

Email: support@mlstechnology.com

Area Delimited by County Of Muskogee - Residential Property Type