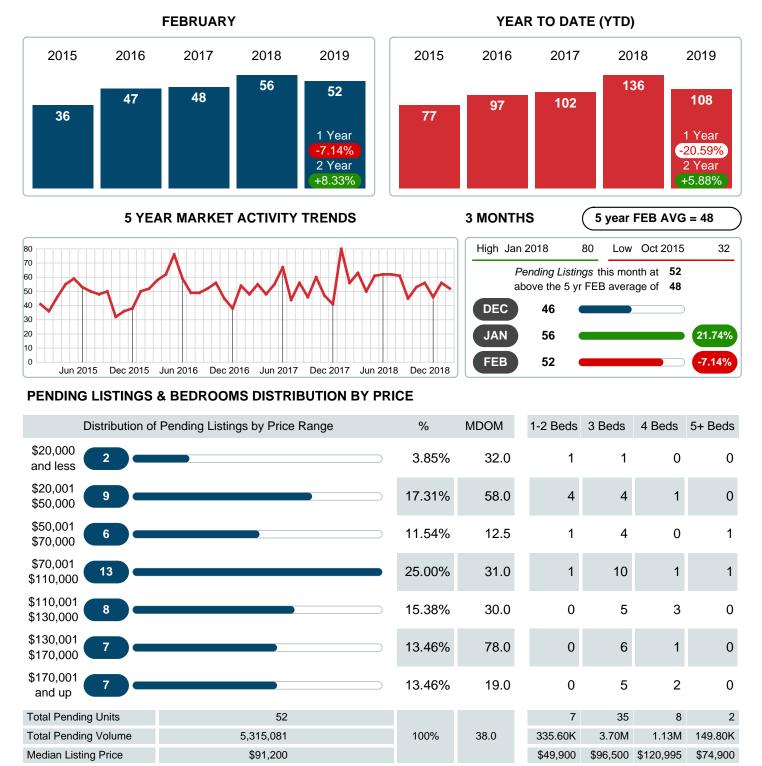

## MONTHLY INVENTORY ANALYSIS

Report produced on Jul 20, 2023 for MLS Technology Inc.

| Compared                                      | February |           |         |  |  |
|-----------------------------------------------|----------|-----------|---------|--|--|
| Metrics                                       | 2018     | 2018 2019 |         |  |  |
| Closed Listings                               | 52       | 44        | -15.38% |  |  |
| Pending Listings                              | 56       | 56 52     |         |  |  |
| New Listings                                  | 97       | 82        | -15.46% |  |  |
| Median List Price                             | 90,750   | 73,300    | -19.23% |  |  |
| Median Sale Price                             | 82,000   | 72,400    | -11.71% |  |  |
| Median Percent of Selling Price to List Price | 95.51%   | 97.16%    | 1.72%   |  |  |
| Median Days on Market to Sale                 | 20.50    | 27.00     | 31.71%  |  |  |
| End of Month Inventory                        | 208      | 213       | 2.40%   |  |  |
| Months Supply of Inventory                    | 3.95     | 3.76      | -4.82%  |  |  |

#### Sales Success for February 2019 is Positive

Overall, with Median Prices falling and Days on Market increasing, the Listed versus Closed Ratio finished strong this month.

There were 82 New Listings in February 2019, down **15.46%** from last year at 97. Furthermore, there were 44 Closed Listings this month versus last year at 52, a **-15.38%** decrease.

## PENDING LISTINGS

Report produced on Jul 20, 2023 for MLS Technology Inc.

Contact: MLS Technology Inc.

Phone: 918-663-7500

Email: support@mlstechnology.com

Area Delimited by County Of Muskogee - Residential Property Type