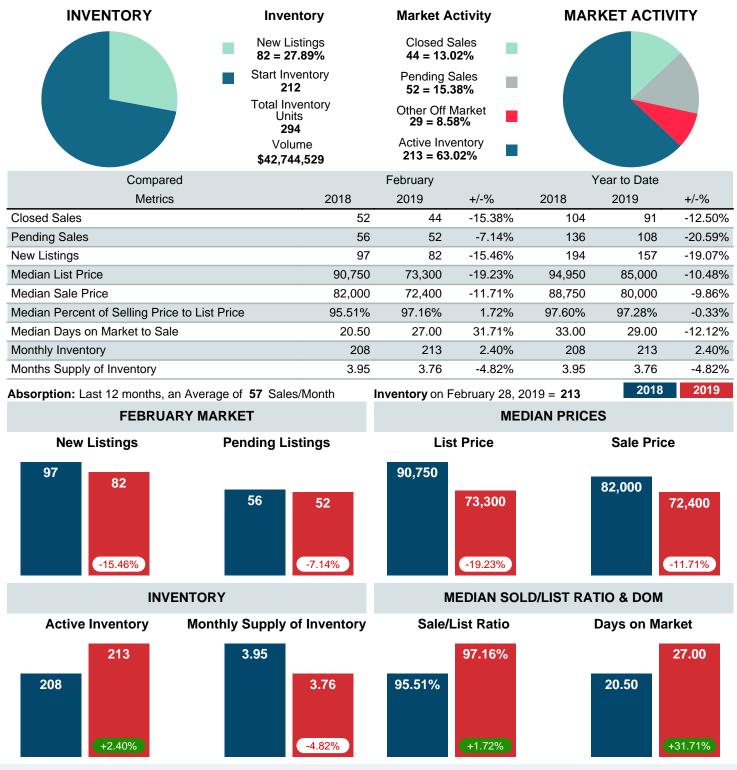

## MONTHLY INVENTORY ANALYSIS

Report produced on Jul 20, 2023 for MLS Technology Inc.

| Compared                                      | February |           |         |  |  |
|-----------------------------------------------|----------|-----------|---------|--|--|
| Metrics                                       | 2018     | 2018 2019 |         |  |  |
| Closed Listings                               | 52       | 44        | -15.38% |  |  |
| Pending Listings                              | 56       | 56 52     |         |  |  |
| New Listings                                  | 97       | 82        | -15.46% |  |  |
| Median List Price                             | 90,750   | 73,300    | -19.23% |  |  |
| Median Sale Price                             | 82,000   | 72,400    | -11.71% |  |  |
| Median Percent of Selling Price to List Price | 95.51%   | 97.16%    | 1.72%   |  |  |
| Median Days on Market to Sale                 | 20.50    | 27.00     | 31.71%  |  |  |
| End of Month Inventory                        | 208      | 213       | 2.40%   |  |  |
| Months Supply of Inventory                    | 3.95     | 3.76      | -4.82%  |  |  |

Absorption: Last 12 months, an Average of **57** Sales/Month Active Inventory as of February 28, 2019 = **213** 

### Months Supply of Inventory (MSI) Increases

The total housing inventory at the end of February 2019 rose **2.40%** to 213 existing homes available for sale. Over the last 12 months this area has had an average of 57 closed sales per month. This represents an unsold inventory index of **3.76** MSI for this period.

#### **Median Sale Price Falling**

According to the preliminary trends, this market area has experienced some downward momentum with the decline of Median Price this month. Prices dipped **11.71%** in February 2019 to \$72,400 versus the previous year at \$82,000.

#### Median Days on Market Lengthens

The median number of **27.00** days that homes spent on the market before selling increased by 6.50 days or **31.71%** in February 2019 compared to last year's same month at **20.50** DOM.

#### Sales Success for February 2019 is Positive

Overall, with Median Prices falling and Days on Market increasing, the Listed versus Closed Ratio finished strong this month.

There were 82 New Listings in February 2019, down **15.46%** from last year at 97. Furthermore, there were 44 Closed Listings this month versus last year at 52, a **-15.38%** decrease.

Closed versus Listed trends yielded a **53.7%** ratio, up from previous year's, February 2018, at **53.6%**, a **0.09%** upswing. This will certainly create pressure on an increasing Monthï $i_{2/2}$ s Supply of Inventory (MSI) in the months to come.

## MARKET SUMMARY

Report produced on Jul 20, 2023 for MLS Technology Inc.

Contact: MLS Technology Inc.

Phone: 918-663-7500

Email: support@mlstechnology.com