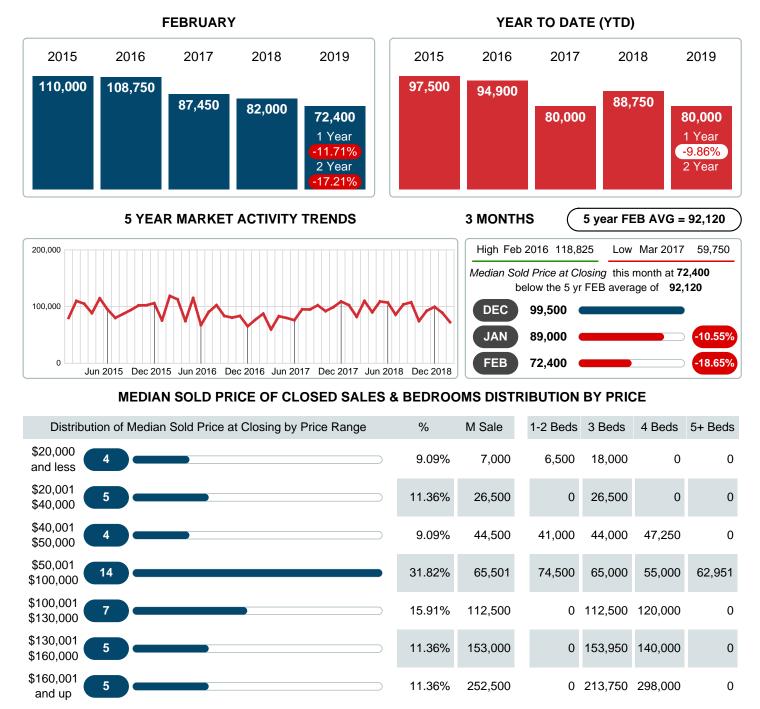

#### **Median Sale Price Falling**

According to the preliminary trends, this market area has experienced some downward momentum with the decline of Median Price this month. Prices dipped **11.71%** in February 2019 to \$72,400 versus the previous year at \$82,000.

#### Median Days on Market Lengthens

The median number of **27.00** days that homes spent on the market before selling increased by 6.50 days or **31.71%** in February 2019 compared to last year's same month at **20.50** DOM.

#### Sales Success for February 2019 is Positive

Overall, with Median Prices falling and Days on Market increasing, the Listed versus Closed Ratio finished strong this month.

There were 82 New Listings in February 2019, down **15.46%** from last year at 97. Furthermore, there were 44 Closed Listings this month versus last year at 52, a **-15.38%** decrease.

Closed versus Listed trends yielded a **53.7%** ratio, up from previous year's, February 2018, at **53.6%**, a **0.09%** upswing. This will certainly create pressure on an increasing Monthï $i_{2/2}$ s Supply of Inventory (MSI) in the months to come.

# February 2019

Area Delimited by County Of Muskogee - Residential Property Type

Report produced on Jul 20, 2023 for MLS Technology Inc.

**CLOSED LISTINGS** 

|                        | Distribution of Closed Listings by Price Range        |           | %      | MDOM | 1-2 Beas | 3 Beas   | 4 Beas   | 5+ Beas  |
|------------------------|-------------------------------------------------------|-----------|--------|------|----------|----------|----------|----------|
| \$20,000<br>and less   | 4                                                     | $\supset$ | 9.09%  | 16.0 | 3        | 1        | 0        | 0        |
| \$20,001<br>\$40,000   | 5                                                     | $\supset$ | 11.36% | 27.0 | 0        | 5        | 0        | 0        |
| \$40,001<br>\$50,000   | 4                                                     | $\supset$ | 9.09%  | 18.5 | 1        | 1        | 2        | 0        |
| \$50,001<br>\$100,000  | 14                                                    |           | 31.82% | 20.0 | 2        | 9        | 1        | 2        |
| \$100,001<br>\$130,000 | 7                                                     | $\supset$ | 15.91% | 18.0 | 0        | 6        | 1        | 0        |
| \$130,001<br>\$160,000 | 5                                                     | $\supset$ | 11.36% | 31.0 | 0        | 4        | 1        | 0        |
| \$160,001<br>and up    | 5                                                     | $\supset$ | 11.36% | 42.0 | 0        | 4        | 1        | 0        |
| Total Closed           | d Units 44                                            |           |        |      | 6        | 30       | 6        | 2        |
| Total Closed           | d Volume 4,036,801                                    |           | 100%   | 27.0 | 209.00K  | 2.99M    | 707.50K  | 125.90K  |
| Median Clos            | sed Price \$72,400                                    |           |        |      | \$24,250 | \$88,450 | \$87,500 | \$62,951 |
| 0                      | C Taskaslanda Sec. Sec. Sec. Sec. Sec. Sec. Sec. Sec. |           |        |      |          |          |          |          |

## MEDIAN SOLD PRICE AT CLOSING

Report produced on Jul 20, 2023 for MLS Technology Inc.

Reports produced and compiled by RE STATS Inc. Information is deemed reliable but not guaranteed. Does not reflect all market activity.

Phone: 918-663-7500

72,400

4,036,801

44

62,951

125.90K

2

24,250

209.00K

6

72,400

100%

88,450

2.99M

Email: support@mlstechnology.com

30

87,500

707.50K

6

**FEBRUARY** 