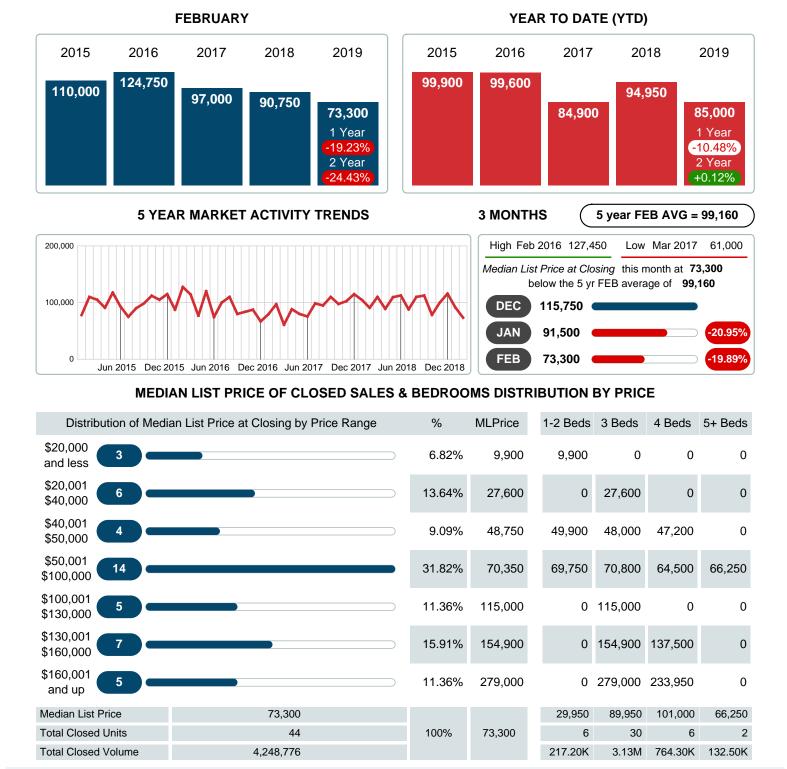

## MONTHLY INVENTORY ANALYSIS

Report produced on Jul 20, 2023 for MLS Technology Inc.

| Compared                                      | February |           |         |  |  |
|-----------------------------------------------|----------|-----------|---------|--|--|
| Metrics                                       | 2018     | 2018 2019 |         |  |  |
| Closed Listings                               | 52       | 44        | -15.38% |  |  |
| Pending Listings                              | 56       | 56 52     |         |  |  |
| New Listings                                  | 97       | 82        | -15.46% |  |  |
| Median List Price                             | 90,750   | 73,300    | -19.23% |  |  |
| Median Sale Price                             | 82,000   | 72,400    | -11.71% |  |  |
| Median Percent of Selling Price to List Price | 95.51%   | 97.16%    | 1.72%   |  |  |
| Median Days on Market to Sale                 | 20.50    | 27.00     | 31.71%  |  |  |
| End of Month Inventory                        | 208      | 213       | 2.40%   |  |  |
| Months Supply of Inventory                    | 3.95     | 3.76      | -4.82%  |  |  |

#### **Median Sale Price Falling**

According to the preliminary trends, this market area has experienced some downward momentum with the decline of Median Price this month. Prices dipped **11.71%** in February 2019 to \$72,400 versus the previous year at \$82,000.

## MEDIAN SOLD PRICE AT CLOSING

Report produced on Jul 20, 2023 for MLS Technology Inc.

Reports produced and compiled by RE STATS Inc. Information is deemed reliable but not guaranteed. Does not reflect all market activity.