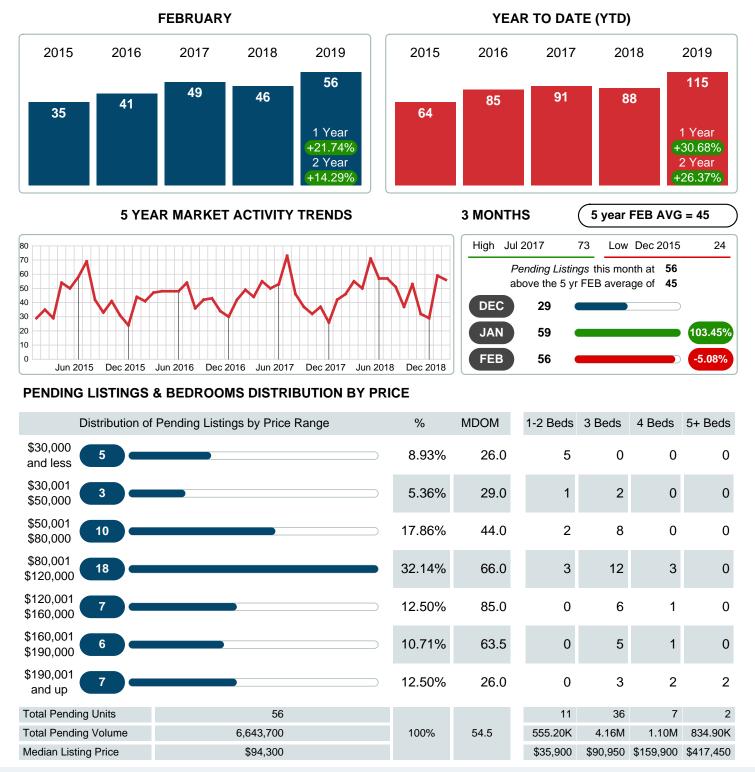

### PENDING LISTINGS

Report produced on Jul 20, 2023 for MLS Technology Inc.

Contact: MLS Technology Inc.

Phone: 918-663-7500

Email: support@mlstechnology.com

#### Sales Success for February 2019 is Positive

Overall, with Median Prices falling and Days on Market increasing, the Listed versus Closed Ratio finished strong this month.

There were 51 New Listings in February 2019, up **15.91%** from last year at 44. Furthermore, there were 45 Closed Listings this month versus last year at 28, a **60.71%** increase.