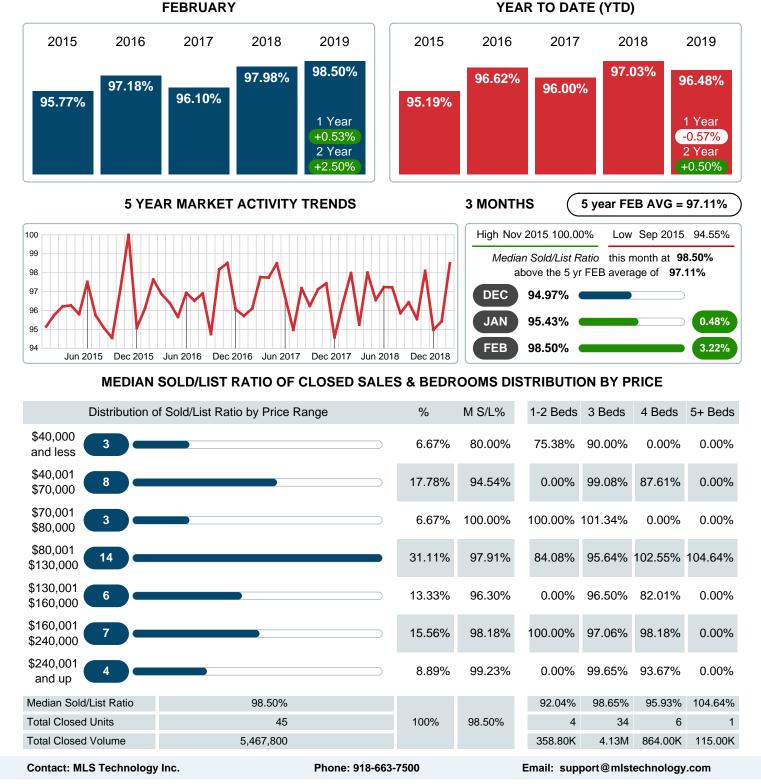

### MEDIAN PERCENT OF SELLING PRICE TO LISTING PRICE

Report produced on Jul 20, 2023 for MLS Technology Inc.