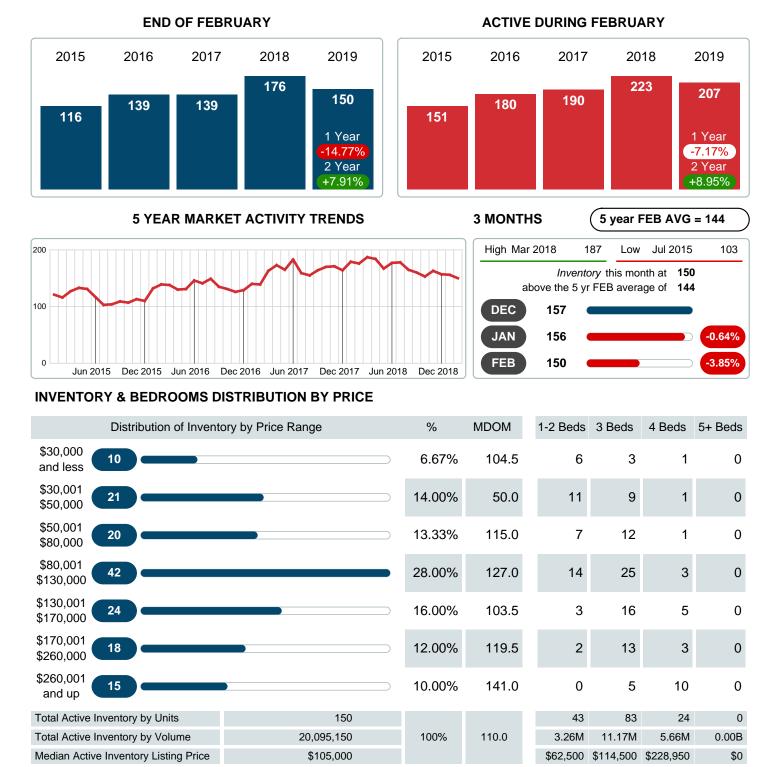

## **ACTIVE INVENTORY**

Report produced on Jul 20, 2023 for MLS Technology Inc.

#### Contact: MLS Technology Inc.

Phone: 918-663-7500

Email: support@mlstechnology.com

Area Delimited by Counties Carter, Love, Murray - Residential Property Type