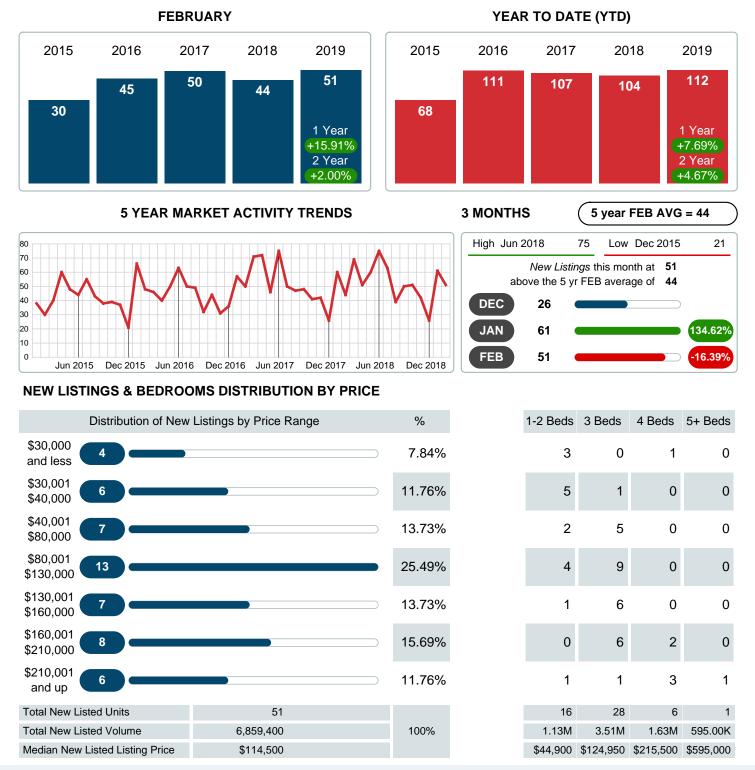

### **NEW LISTINGS**

Report produced on Jul 20, 2023 for MLS Technology Inc.

Contact: MLS Technology Inc.

Phone: 918-663-7500

Email: support@mlstechnology.com

#### Sales Success for February 2019 is Positive

Overall, with Median Prices falling and Days on Market increasing, the Listed versus Closed Ratio finished strong this month.

There were 51 New Listings in February 2019, up **15.91%** from last year at 44. Furthermore, there were 45 Closed Listings this month versus last year at 28, a **60.71%** increase.