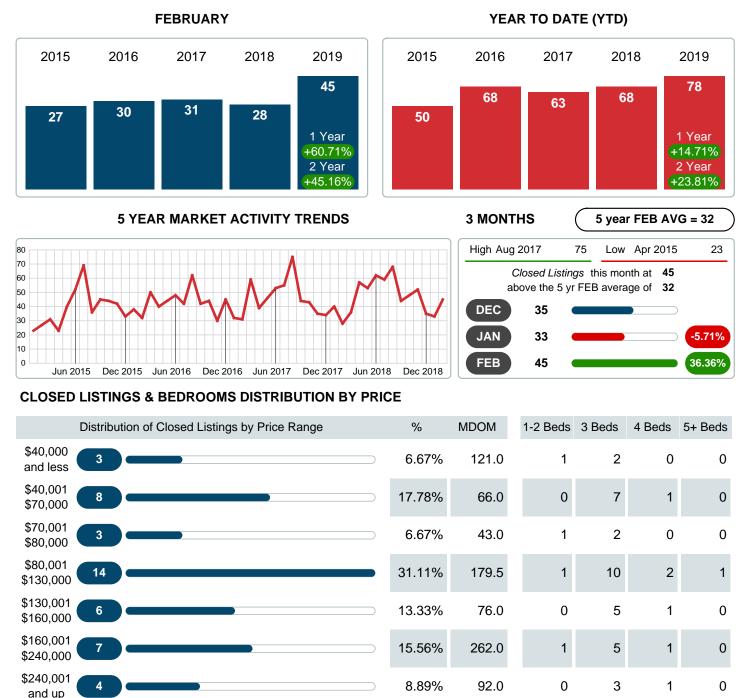

### **CLOSED LISTINGS**

Report produced on Jul 20, 2023 for MLS Technology Inc.

Reports produced and compiled by RE STATS Inc. Information is deemed reliable but not guaranteed. Does not reflect all market activity.

Phone: 918-663-7500

100%

121.0

45

5,467,800

\$105,000

1

6

864.00K 115.00K

4

358.80K

34

\$81,950 \$105,000 \$134,750 \$115,000

4.13M

Email: support@mlstechnology.com

#### Sales Success for February 2019 is Positive

Overall, with Median Prices falling and Days on Market increasing, the Listed versus Closed Ratio finished strong this month.

There were 51 New Listings in February 2019, up **15.91%** from last year at 44. Furthermore, there were 45 Closed Listings this month versus last year at 28, a **60.71%** increase.

Closed versus Listed trends yielded a **88.2%** ratio, up from previous year's, February 2018, at **63.6%**, a **38.66%** upswing. This will certainly create pressure on a decreasing Monthi<sup>i</sup>; <sup>1</sup>/<sub>2</sub>s Supply of Inventory (MSI) in the months to come.