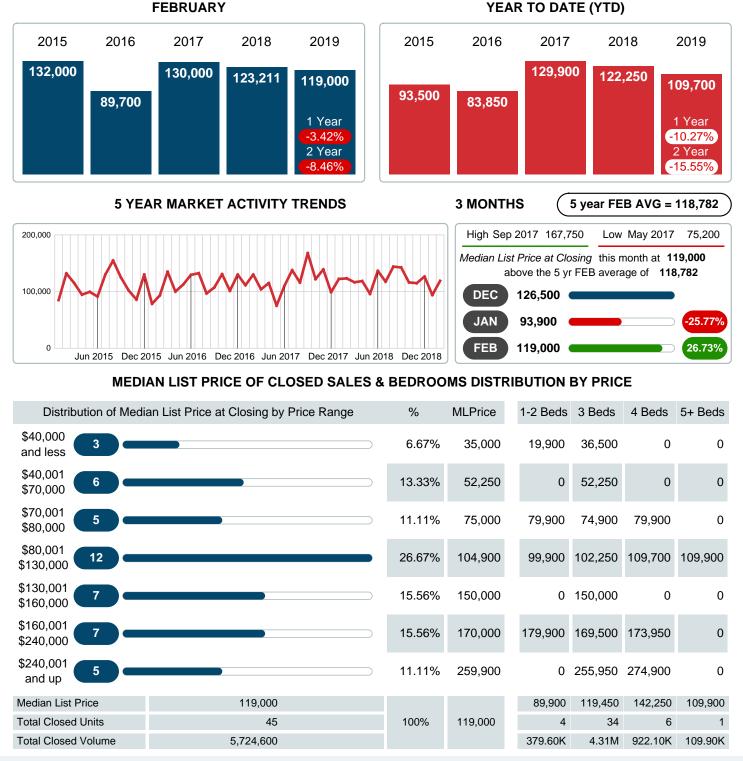

#### **Median Sale Price Falling**

According to the preliminary trends, this market area has experienced some downward momentum with the decline of Median Price this month. Prices dipped **15.33%** in February 2019 to \$105,000 versus the previous year at \$124,011.

## MEDIAN LIST PRICE AT CLOSING

Report produced on Jul 20, 2023 for MLS Technology Inc.

Contact: MLS Technology Inc.

Phone: 918-663-7500

Email: support@mlstechnology.com

Area Delimited by Counties Carter, Love, Murray - Residential Property Type

## MEDIAN SOLD PRICE AT CLOSING

Report produced on Jul 20, 2023 for MLS Technology Inc.

Area Delimited by Counties Carter, Love, Murray - Residential Property Type