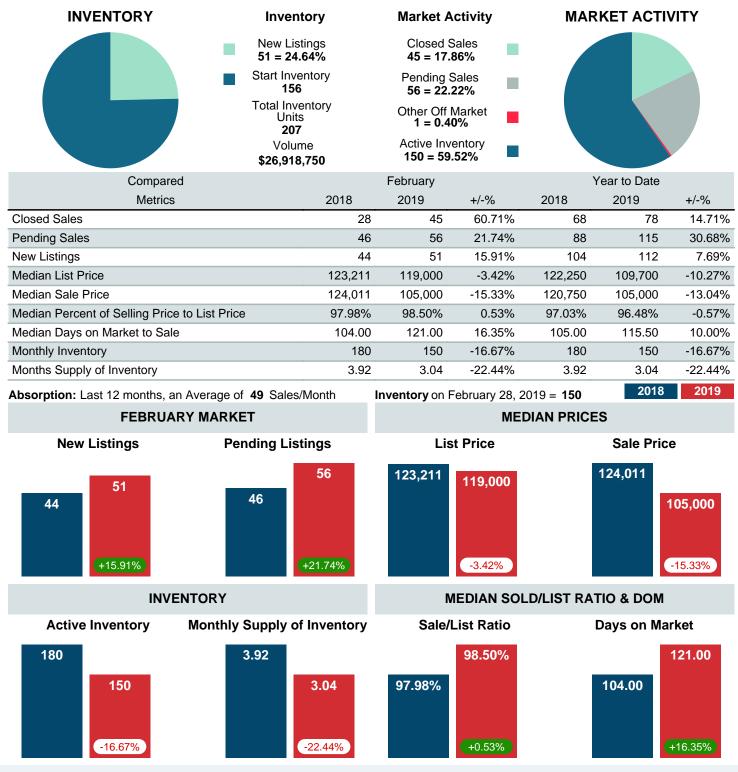

### MONTHLY INVENTORY ANALYSIS

Report produced on Jul 20, 2023 for MLS Technology Inc.

| Compared                                      | February |         |         |
|-----------------------------------------------|----------|---------|---------|
| Metrics                                       | 2018     | 2019    | +/-%    |
| Closed Listings                               | 28       | 45      | 60.71%  |
| Pending Listings                              | 46       | 56      | 21.74%  |
| New Listings                                  | 44       | 51      | 15.91%  |
| Median List Price                             | 123,211  | 119,000 | -3.42%  |
| Median Sale Price                             | 124,011  | 105,000 | -15.33% |
| Median Percent of Selling Price to List Price | 97.98%   | 98.50%  | 0.53%   |
| Median Days on Market to Sale                 | 104.00   | 121.00  | 16.35%  |
| End of Month Inventory                        | 180      | 150     | -16.67% |
| Months Supply of Inventory                    | 3.92     | 3.04    | -22.44% |

Absorption: Last 12 months, an Average of **49** Sales/Month Active Inventory as of February 28, 2019 = **150** 

### Months Supply of Inventory (MSI) Decreases

The total housing inventory at the end of February 2019 decreased **16.67%** to 150 existing homes available for sale. Over the last 12 months this area has had an average of 49 closed sales per month. This represents an unsold inventory index of **3.04** MSI for this period.

#### Sales Success for February 2019 is Positive

Overall, with Median Prices falling and Days on Market increasing, the Listed versus Closed Ratio finished strong this month.

There were 51 New Listings in February 2019, up **15.91%** from last year at 44. Furthermore, there were 45 Closed Listings this month versus last year at 28, a **60.71%** increase.

Closed versus Listed trends yielded a **88.2%** ratio, up from previous year's, February 2018, at **63.6%**, a **38.66%** upswing. This will certainly create pressure on a decreasing Monthi<sup>i</sup>; <sup>1</sup>/<sub>2</sub>s Supply of Inventory (MSI) in the months to come.

### MARKET SUMMARY

Report produced on Jul 20, 2023 for MLS Technology Inc.

Contact: MLS Technology Inc.

Phone: 918-663-7500

Email: support@mlstechnology.com