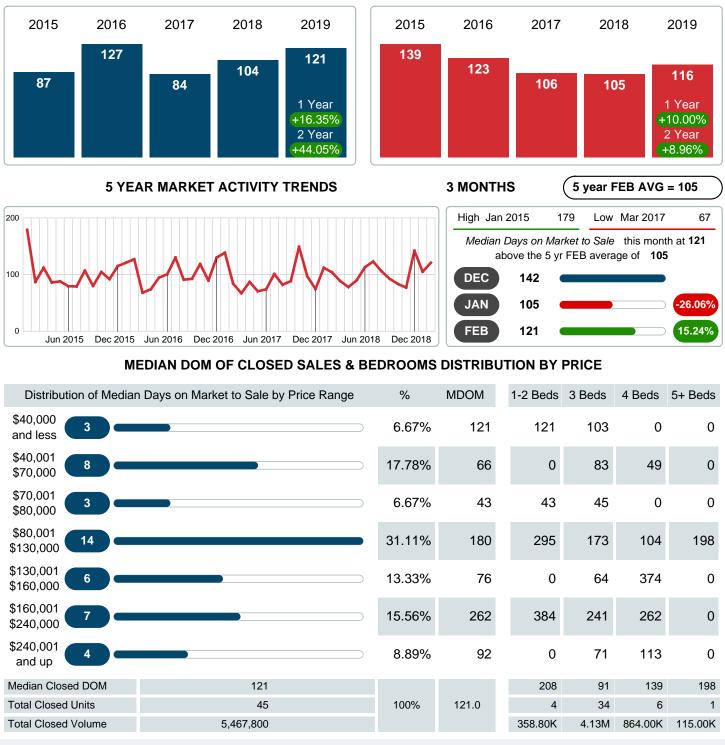

#### Median Days on Market Lengthens

The median number of **121.00** days that homes spent on the market before selling increased by 17.00 days or **16.35%** in February 2019 compared to last year's same month at **104.00** DOM.

### **CLOSED LISTINGS**

Report produced on Jul 20, 2023 for MLS Technology Inc.

Reports produced and compiled by RE STATS Inc. Information is deemed reliable but not guaranteed. Does not reflect all market activity.

## MEDIAN DAYS ON MARKET TO SALE

Report produced on Jul 20, 2023 for MLS Technology Inc.

Contact: MLS Technology Inc.

Phone: 918-663-7500

Email: support@mlstechnology.com

**FEBRUARY** 