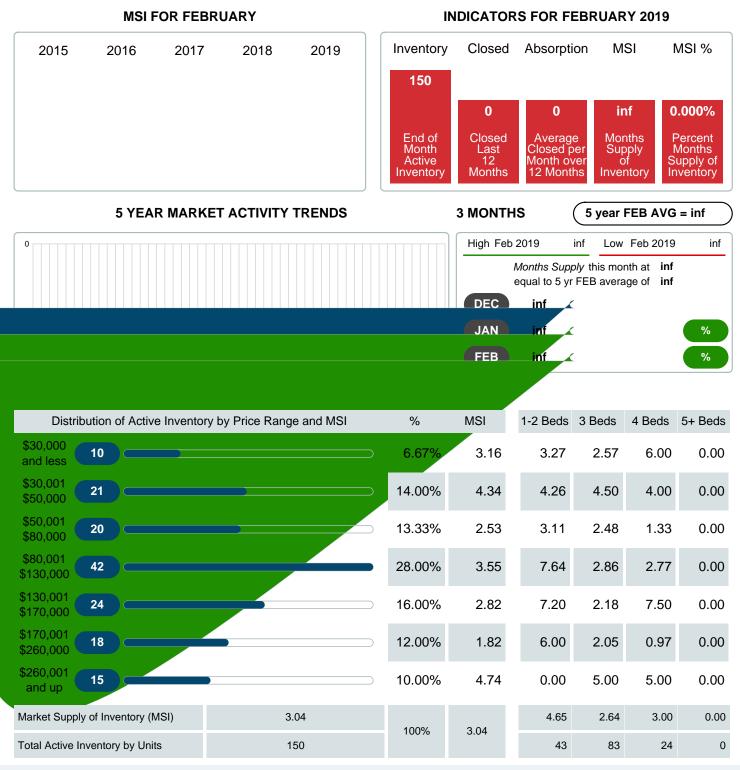

Absorption: Last 12 months, an Average of **49** Sales/Month Active Inventory as of February 28, 2019 = **150** 

### Months Supply of Inventory (MSI) Decreases

The total housing inventory at the end of February 2019 decreased **16.67%** to 150 existing homes available for sale. Over the last 12 months this area has had an average of 49 closed sales per month. This represents an unsold inventory index of **3.04** MSI for this period.

## MONTHS SUPPLY of INVENTORY (MSI)

Report produced on Jul 20, 2023 for MLS Technology Inc.

Contact: MLS Technology Inc.

Phone: 918-663-7500

Email: support@mlstechnology.com

**FEBRUARY** 