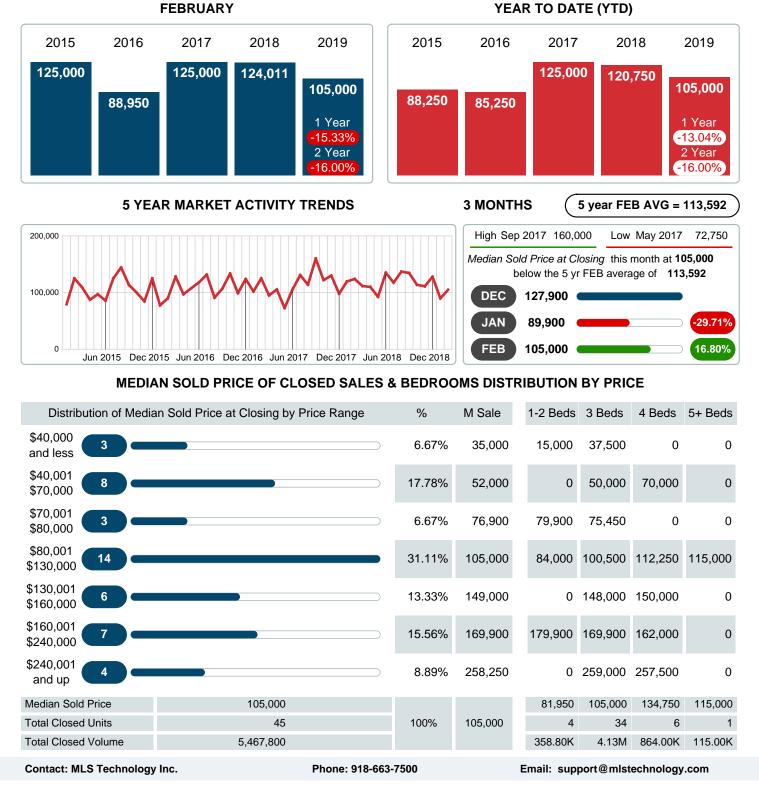

## MEDIAN SOLD PRICE AT CLOSING

Report produced on Jul 20, 2023 for MLS Technology Inc.

Area Delimited by Counties Carter, Love, Murray - Residential Property Type

#### **Median Sale Price Falling**

According to the preliminary trends, this market area has experienced some downward momentum with the decline of Median Price this month. Prices dipped **15.33%** in February 2019 to \$105,000 versus the previous year at \$124,011.

#### Median Days on Market Lengthens

The median number of **121.00** days that homes spent on the market before selling increased by 17.00 days or **16.35%** in February 2019 compared to last year's same month at **104.00** DOM.