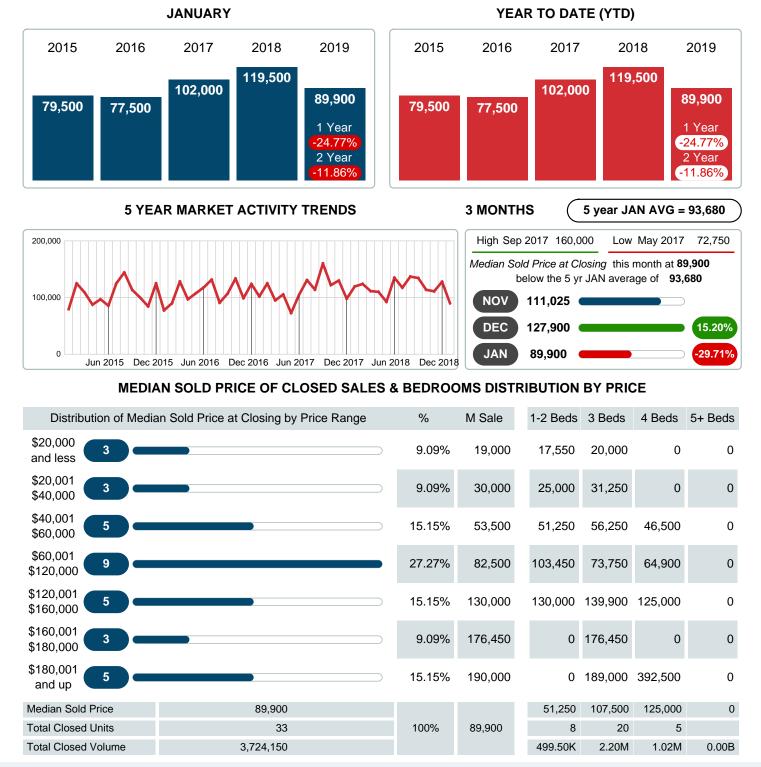

### MEDIAN SOLD PRICE AT CLOSING

Report produced on Jul 20, 2023 for MLS Technology Inc.

Contact: MLS Technology Inc.

Phone: 918-663-7500

Email: support@mlstechnology.com

JANUARY

### **Median Sale Price Falling**

According to the preliminary trends, this market area has experienced some downward momentum with the decline of Median Price this month. Prices dipped **24.77%** in January 2019 to \$89,900 versus the previous year at \$119,500.

### Months Supply of Inventory (MSI) Decreases

The total housing inventory at the end of January 2019 decreased **13.81%** to 156 existing homes available for sale. Over the last 12 months this area has had an average of 48 closed sales per month. This represents an unsold inventory index of **3.26** MSI for this period.

Absorption: Last 12 months, an Average of **48** Sales/Month Active Inventory as of January 31, 2019 = **156** 

3

3

**Total Closed Units** 33 8 20 **Total Closed Volume** 3,724,150 100% 105.0 499.50K 2.20M Median Closed Price \$89,900 \$51,250 \$107,500 \$125,000 Phone: 918-663-7500 Contact: MLS Technology Inc. Email: support@mlstechnology.com