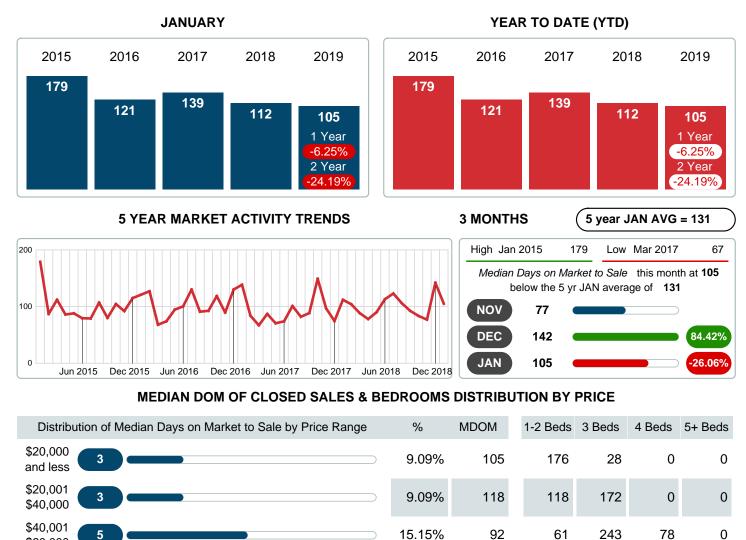

### MEDIAN DAYS ON MARKET TO SALE

Report produced on Jul 20, 2023 for MLS Technology Inc.

| Contact: MLS Technology Inc. Phone: 918-663-75 |           |         | 7500 Fmail: support@mlstechnology.com |         |       |       |       |
|------------------------------------------------|-----------|---------|---------------------------------------|---------|-------|-------|-------|
| Total Closed Volume                            | 3,724,150 |         |                                       | 499.50K | 2.20M | 1.02M | 0.00B |
| Total Closed Units                             | 33        | 100%    | 105.0                                 | 8       | 20    | 5     |       |
| Median Closed DOM                              | 105       |         |                                       | 99      | 99    | 147   | 0     |
| \$180,001 <b>5</b>                             |           | 15.15%  | 194                                   | 0       | 194   | 211   | 0     |
| \$160,001<br>\$180,000 <b>3</b>                |           | 9.09%   | 80                                    | 0       | 80    | 0     | 0     |
| \$120,001 <b>5</b>                             |           | 15.15%  | 118                                   | 16      | 118   | 147   | 0     |
| \$60,001<br>\$120,000 <b>9</b>                 |           | 27.27%  | 66                                    | 235     | 62    | 54    | 0     |
| \$60,000                                       |           | 1011070 | 02                                    | 01      | 2.0   |       | Ũ     |

#### **Median Days on Market Shortens**

The median number of **105.00** days that homes spent on the market before selling decreased by 7.00 days or **6.25%** in January 2019 compared to last year's same month at **112.00** DOM.