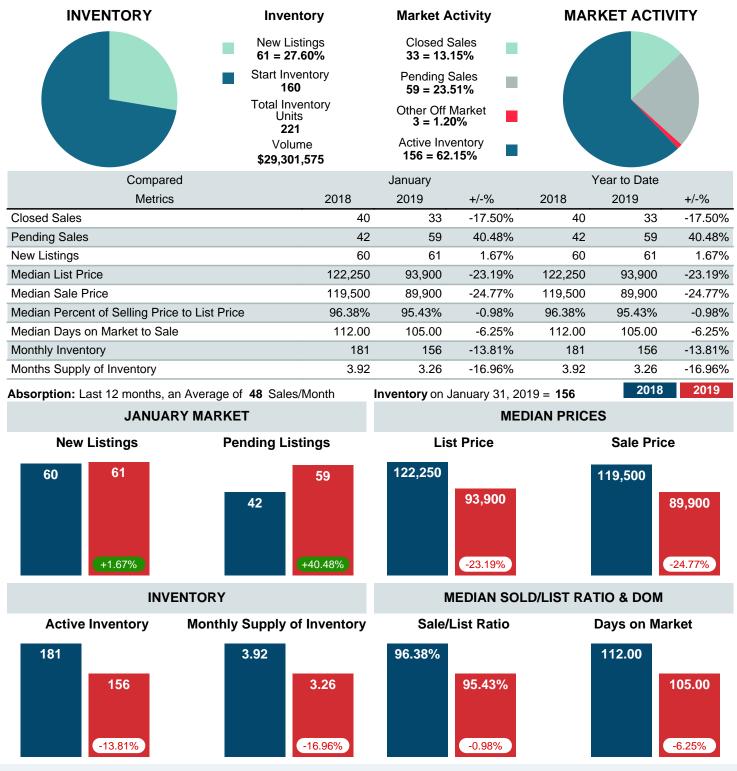

### MONTHLY INVENTORY ANALYSIS

Report produced on Jul 20, 2023 for MLS Technology Inc.

| Compared                                      | January |        |         |  |  |
|-----------------------------------------------|---------|--------|---------|--|--|
| Metrics                                       | 2018    | 2019   | +/-%    |  |  |
| Closed Listings                               | 40      | 33     | -17.50% |  |  |
| Pending Listings                              | 42      | 59     | 40.48%  |  |  |
| New Listings                                  | 60      | 61     | 1.67%   |  |  |
| Median List Price                             | 122,250 | 93,900 | -23.19% |  |  |
| Median Sale Price                             | 119,500 | 89,900 | -24.77% |  |  |
| Median Percent of Selling Price to List Price | 96.38%  | 95.43% | -0.98%  |  |  |
| Median Days on Market to Sale                 | 112.00  | 105.00 | -6.25%  |  |  |
| End of Month Inventory                        | 181     | 156    | -13.81% |  |  |
| Months Supply of Inventory                    | 3.92    | 3.26   | -16.96% |  |  |

Absorption: Last 12 months, an Average of **48** Sales/Month Active Inventory as of January 31, 2019 = **156** 

### Months Supply of Inventory (MSI) Decreases

The total housing inventory at the end of January 2019 decreased **13.81%** to 156 existing homes available for sale. Over the last 12 months this area has had an average of 48 closed sales per month. This represents an unsold inventory index of **3.26** MSI for this period.

#### **Median Days on Market Shortens**

The median number of **105.00** days that homes spent on the market before selling decreased by 7.00 days or **6.25%** in January 2019 compared to last year's same month at **112.00** DOM.

#### Sales Success for January 2019 is Positive

Overall, with Median Prices falling and Days on Market decreasing, the Listed versus Closed Ratio finished weak this month.

There were 61 New Listings in January 2019, up **1.67%** from last year at 60. Furthermore, there were 33 Closed Listings this month versus last year at 40, a **-17.50%** decrease.

Closed versus Listed trends yielded a **54.1%** ratio, down from previous year's, January 2018, at **66.7%**, a **18.85%** downswing. This will certainly create pressure on a decreasing Monthi $_{i}$ /<sub>2</sub>s Supply of Inventory (MSI) in the months to come.