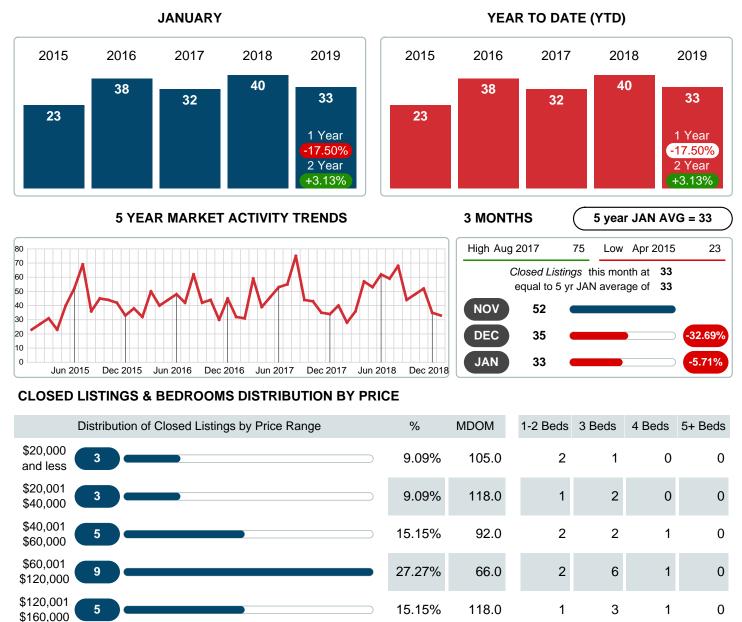

## **CLOSED LISTINGS**

Report produced on Jul 20, 2023 for MLS Technology Inc.

9.09%

15.15%

80.0

194.0

0

0

3

3

**Total Closed Units** 33 8 20 **Total Closed Volume** 3,724,150 100% 105.0 499.50K 2.20M Median Closed Price \$89,900 \$51,250 \$107,500 \$125,000 Phone: 918-663-7500 Contact: MLS Technology Inc. Email: support@mlstechnology.com

#### Sales Success for January 2019 is Positive

Overall, with Median Prices falling and Days on Market decreasing, the Listed versus Closed Ratio finished weak this month.

There were 61 New Listings in January 2019, up **1.67%** from last year at 60. Furthermore, there were 33 Closed Listings this month versus last year at 40, a **-17.50%** decrease.

Closed versus Listed trends yielded a **54.1%** ratio, down from previous year's, January 2018, at **66.7%**, a **18.85%** downswing. This will certainly create pressure on a decreasing Monthi $_{i}$ /<sub>2</sub>s Supply of Inventory (MSI) in the months to come.