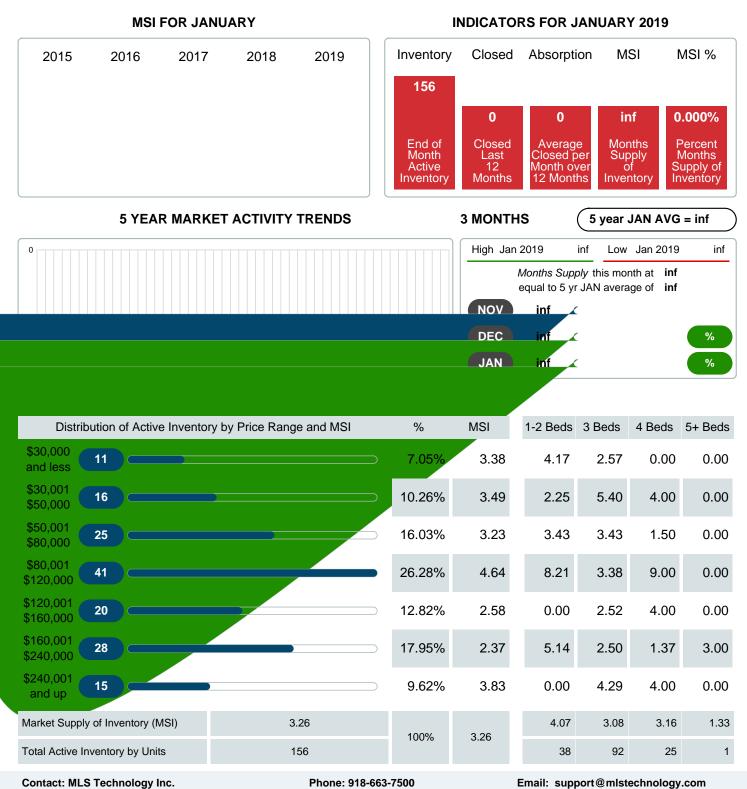

## MONTHS SUPPLY of INVENTORY (MSI)

Report produced on Jul 20, 2023 for MLS Technology Inc.

Area Delimited by Counties Carter, Love, Murray - Residential Property Type

Absorption: Last 12 months, an Average of **48** Sales/Month Active Inventory as of January 31, 2019 = **156** 

### Months Supply of Inventory (MSI) Decreases

The total housing inventory at the end of January 2019 decreased **13.81%** to 156 existing homes available for sale. Over the last 12 months this area has had an average of 48 closed sales per month. This represents an unsold inventory index of **3.26** MSI for this period.