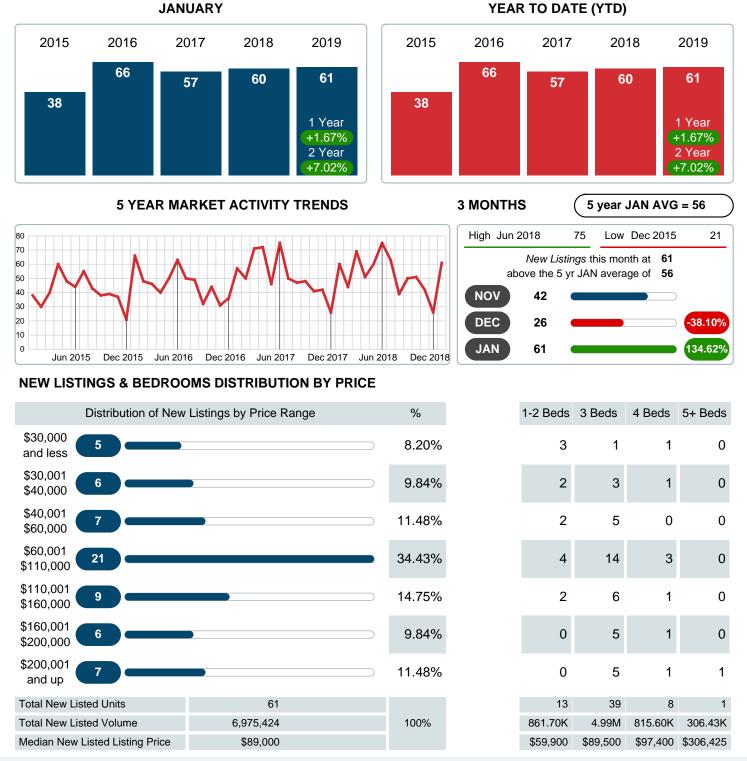

### **NEW LISTINGS**

Report produced on Jul 20, 2023 for MLS Technology Inc.

Contact: MLS Technology Inc.

Phone: 918-663-7500

Email: support@mlstechnology.com

#### Sales Success for January 2019 is Positive

Overall, with Median Prices falling and Days on Market decreasing, the Listed versus Closed Ratio finished weak this month.

There were 61 New Listings in January 2019, up **1.67%** from last year at 60. Furthermore, there were 33 Closed Listings this month versus last year at 40, a **-17.50%** decrease.

Closed versus Listed trends yielded a **54.1%** ratio, down from previous year's, January 2018, at **66.7%**, a **18.85%** downswing. This will certainly create pressure on a decreasing Monthi $_{i}$ /<sub>2</sub>s Supply of Inventory (MSI) in the months to come.