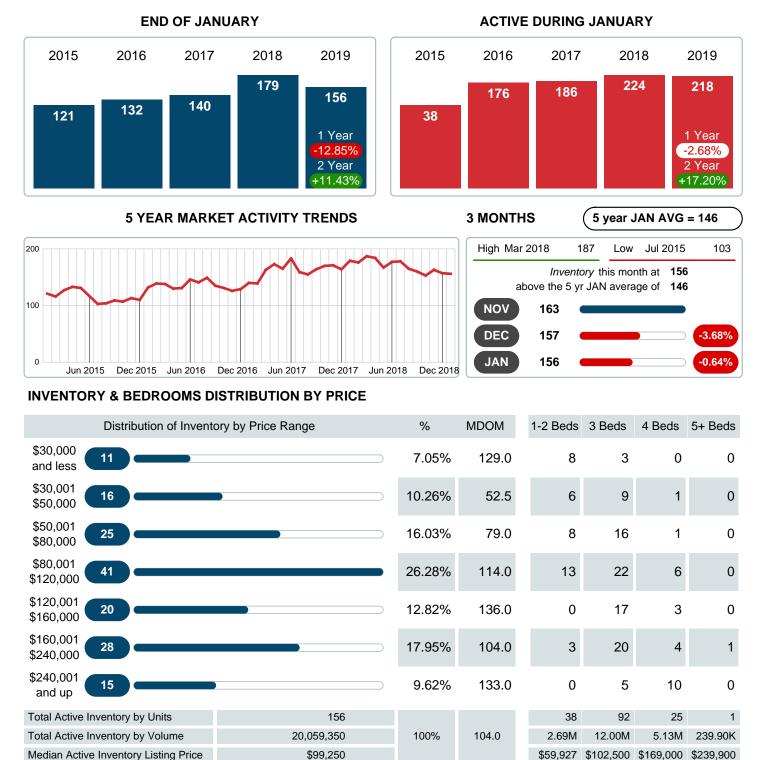

## **ACTIVE INVENTORY**

Report produced on Jul 20, 2023 for MLS Technology Inc.

Contact: MLS Technology Inc.

Phone: 918-663-7500

Email: support@mlstechnology.com

Area Delimited by Counties Carter, Love, Murray - Residential Property Type

Absorption: Last 12 months, an Average of **48** Sales/Month Active Inventory as of January 31, 2019 = **156** 