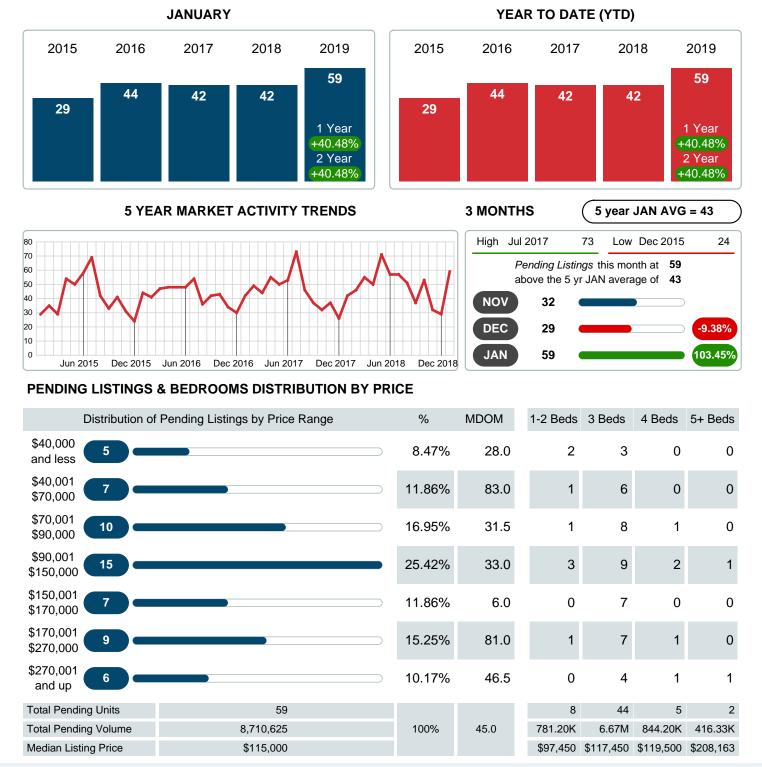

### PENDING LISTINGS

Report produced on Jul 20, 2023 for MLS Technology Inc.

Contact: MLS Technology Inc.

Phone: 918-663-7500

Email: support@mlstechnology.com

#### Sales Success for January 2019 is Positive

Overall, with Median Prices falling and Days on Market decreasing, the Listed versus Closed Ratio finished weak this month.

There were 61 New Listings in January 2019, up **1.67%** from last year at 60. Furthermore, there were 33 Closed Listings this month versus last year at 40, a **-17.50%** decrease.

Closed versus Listed trends yielded a **54.1%** ratio, down from previous year's, January 2018, at **66.7%**, a **18.85%** downswing. This will certainly create pressure on a decreasing Monthi $_{i}$ /<sub>2</sub>s Supply of Inventory (MSI) in the months to come.