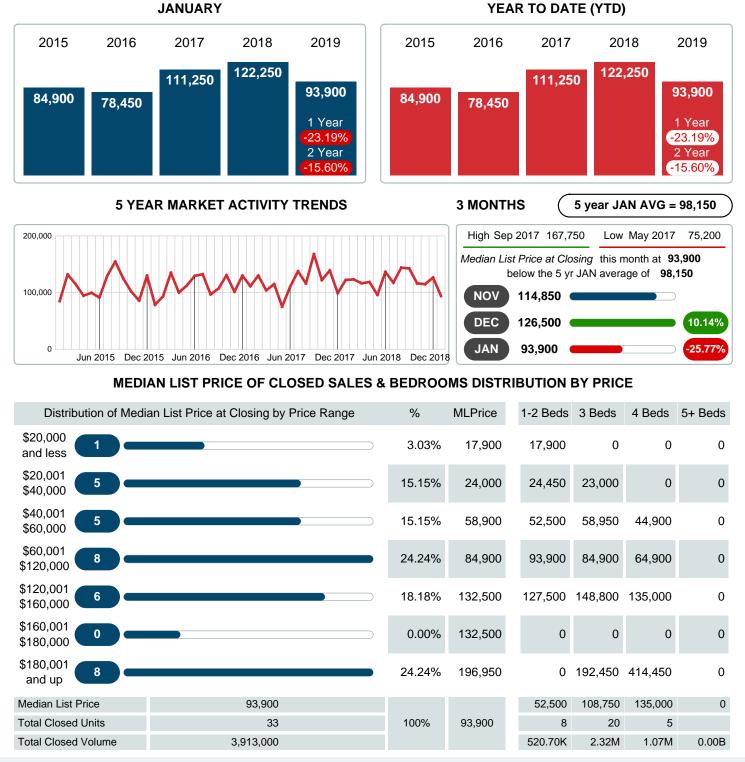

## MEDIAN LIST PRICE AT CLOSING

Report produced on Jul 20, 2023 for MLS Technology Inc.

Contact: MLS Technology Inc.

Phone: 918-663-7500

Email: support@mlstechnology.com

Area Delimited by Counties Carter, Love, Murray - Residential Property Type

### **Median Sale Price Falling**

According to the preliminary trends, this market area has experienced some downward momentum with the decline of Median Price this month. Prices dipped **24.77%** in January 2019 to \$89,900 versus the previous year at \$119,500.