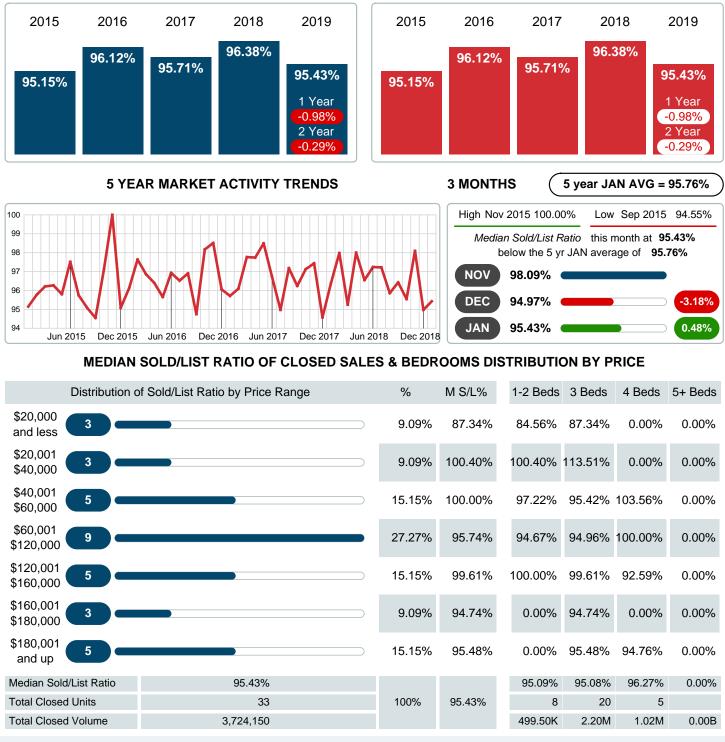

### MEDIAN PERCENT OF SELLING PRICE TO LISTING PRICE

Report produced on Jul 20, 2023 for MLS Technology Inc.

Contact: MLS Technology Inc.

Phone: 918-663-7500

Email: support@mlstechnology.com

RELEDATUM

### MONTHLY INVENTORY ANALYSIS

Report produced on Jul 20, 2023 for MLS Technology Inc.

| Compared                                      | January |        |         |  |  |
|-----------------------------------------------|---------|--------|---------|--|--|
| Metrics                                       | 2018    | 2019   | +/-%    |  |  |
| Closed Listings                               | 40      | 33     | -17.50% |  |  |
| Pending Listings                              | 42      | 59     | 40.48%  |  |  |
| New Listings                                  | 60      | 61     | 1.67%   |  |  |
| Median List Price                             | 122,250 | 93,900 | -23.19% |  |  |
| Median Sale Price                             | 119,500 | 89,900 | -24.77% |  |  |
| Median Percent of Selling Price to List Price | 96.38%  | 95.43% | -0.98%  |  |  |
| Median Days on Market to Sale                 | 112.00  | 105.00 | -6.25%  |  |  |
| End of Month Inventory                        | 181     | 156    | -13.81% |  |  |
| Months Supply of Inventory                    | 3.92    | 3.26   | -16.96% |  |  |