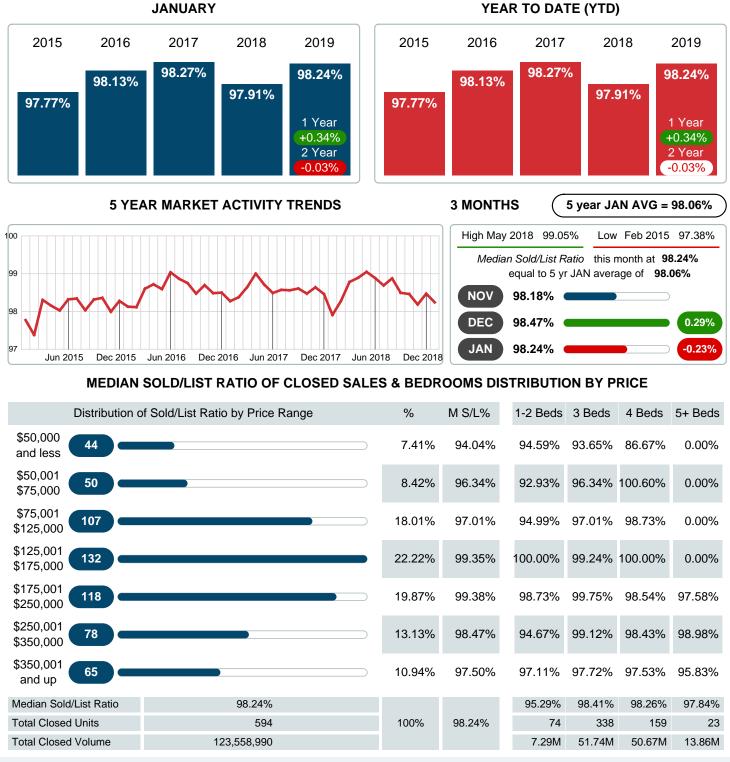

## January 2019

Area Delimited by County Of Tulsa - Residential Property Type

## MEDIAN PERCENT OF SELLING PRICE TO LISTING PRICE

Report produced on Jul 20, 2023 for MLS Technology Inc.

Contact: MLS Technology Inc.

Phone: 918-663-7500

Email: support@mlstechnology.com

#### Months Supply of Inventory (MSI) Decreases

The total housing inventory at the end of January 2019 decreased **6.38%** to 2,716 existing homes available for sale. Over the last 12 months this area has had an average of 833 closed sales per month. This represents an unsold inventory index of **3.26** MSI for this period.

#### **Median Sale Price Falling**

According to the preliminary trends, this market area has experienced some downward momentum with the decline of Median Price this month. Prices dipped **0.39%** in January 2019 to \$160,375 versus the previous year at \$161,000.

#### **Median Days on Market Shortens**

The median number of **31.00** days that homes spent on the market before selling decreased by 3.50 days or **10.14%** in January 2019 compared to last year's same month at **34.50** DOM.

#### Sales Success for January 2019 is Positive

Overall, with Median Prices falling and Days on Market decreasing, the Listed versus Closed Ratio finished weak this month.

There were 1,260 New Listings in January 2019, up **8.43%** from last year at 1,162. Furthermore, there were 594 Closed Listings this month versus last year at 594, a **0.00%** decrease.

Closed versus Listed trends yielded a **47.1%** ratio, down from previous year's, January 2018, at **51.1%**, a **7.78%** downswing. This will certainly create pressure on a decreasing Monthï $i_{2}i_{2}$ s Supply of Inventory (MSI) in the months to come.