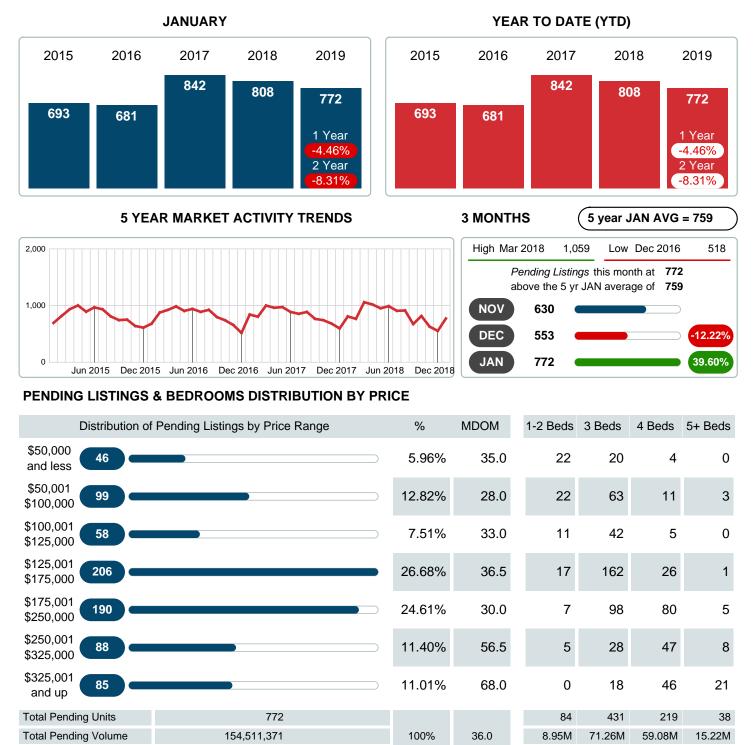

## PENDING LISTINGS

Report produced on Jul 20, 2023 for MLS Technology Inc.

Contact: MLS Technology Inc.

Median Listing Price

Phone: 918-663-7500

Email: support@mlstechnology.com

\$94,588 \$154,900 \$234,900 \$367,500

#### Sales Success for January 2019 is Positive

Overall, with Median Prices falling and Days on Market decreasing, the Listed versus Closed Ratio finished weak this month.

There were 1,260 New Listings in January 2019, up **8.43%** from last year at 1,162. Furthermore, there were 594 Closed Listings this month versus last year at 594, a **0.00%** decrease.