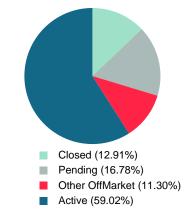

## PENDING LISTINGS

Report produced on Jul 20, 2023 for MLS Technology Inc.

Contact: MLS Technology Inc.

Median Listing Price

Phone: 918-663-7500

Email: support@mlstechnology.com

\$94,588 \$154,900 \$234,900 \$367,500