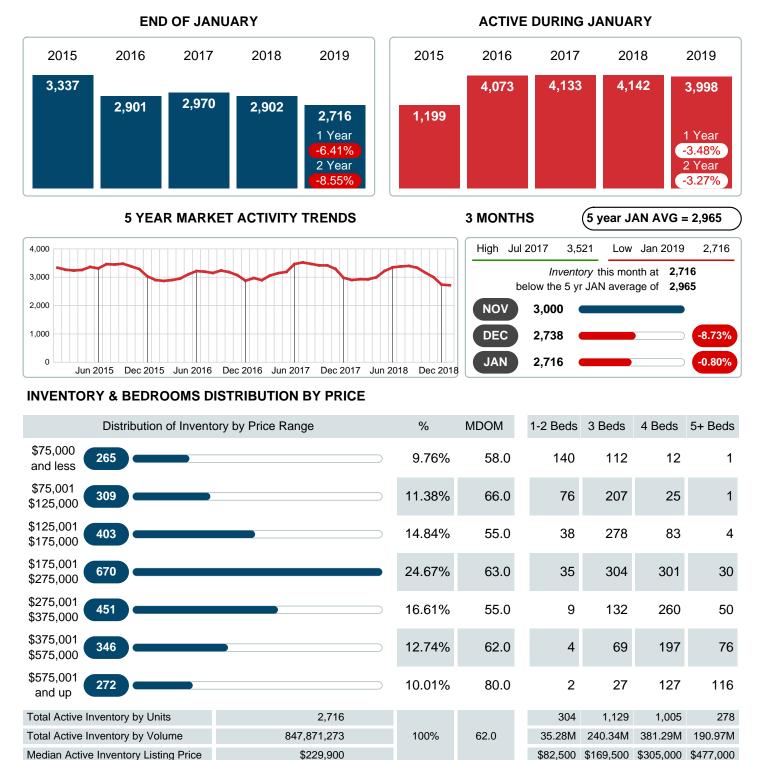

## **ACTIVE INVENTORY**

Report produced on Jul 20, 2023 for MLS Technology Inc.

Contact: MLS Technology Inc.

Phone: 918-663-7500

Email: support@mlstechnology.com

Reports produced and compiled by RE STATS Inc. Information is deemed reliable but not guaranteed. Does not reflect all market activity.

Absorption: Last 12 months, an Average of **833** Sales/Month Active Inventory as of January 31, 2019 = **2,716** 

#### Months Supply of Inventory (MSI) Decreases

The total housing inventory at the end of January 2019 decreased **6.38%** to 2,716 existing homes available for sale. Over the last 12 months this area has had an average of 833 closed sales per month. This represents an unsold inventory index of **3.26** MSI for this period.