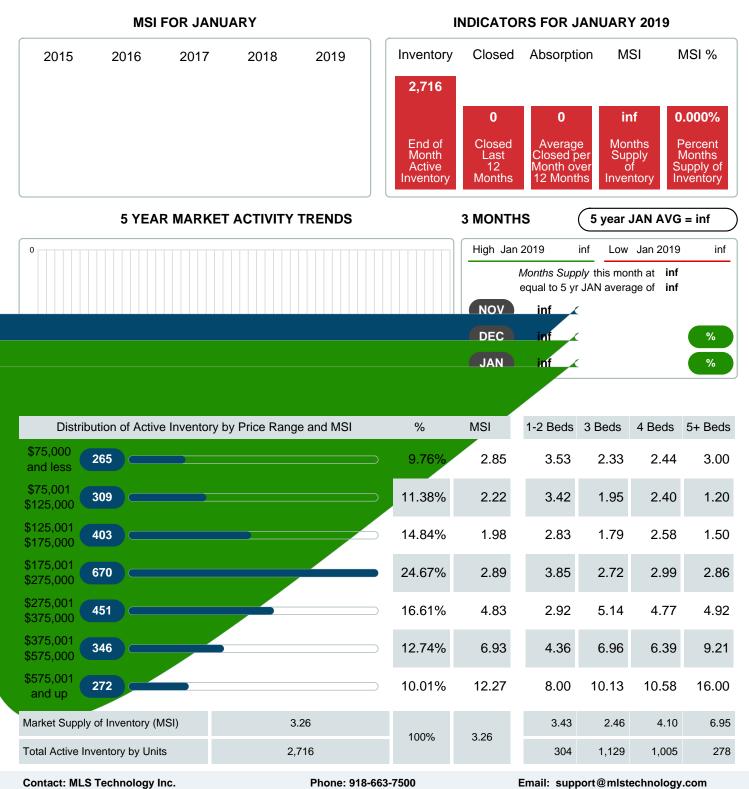

Absorption: Last 12 months, an Average of **833** Sales/Month Active Inventory as of January 31, 2019 = **2,716** 

#### Months Supply of Inventory (MSI) Decreases

The total housing inventory at the end of January 2019 decreased **6.38%** to 2,716 existing homes available for sale. Over the last 12 months this area has had an average of 833 closed sales per month. This represents an unsold inventory index of **3.26** MSI for this period.

Closed versus Listed trends yielded a **47.1%** ratio, down from previous year's, January 2018, at **51.1%**, a **7.78%** downswing. This will certainly create pressure on a decreasing Monthï $i_{2}i_{2}$ s Supply of Inventory (MSI) in the months to come.

## **ACTIVE INVENTORY**

Report produced on Jul 20, 2023 for MLS Technology Inc.

Contact: MLS Technology Inc.

Phone: 918-663-7500

Email: support@mlstechnology.com

Reports produced and compiled by RE STATS Inc. Information is deemed reliable but not guaranteed. Does not reflect all market activity.

## MONTHS SUPPLY of INVENTORY (MSI)

Report produced on Jul 20, 2023 for MLS Technology Inc.

Area Delimited by County Of Tulsa - Residential Property Type