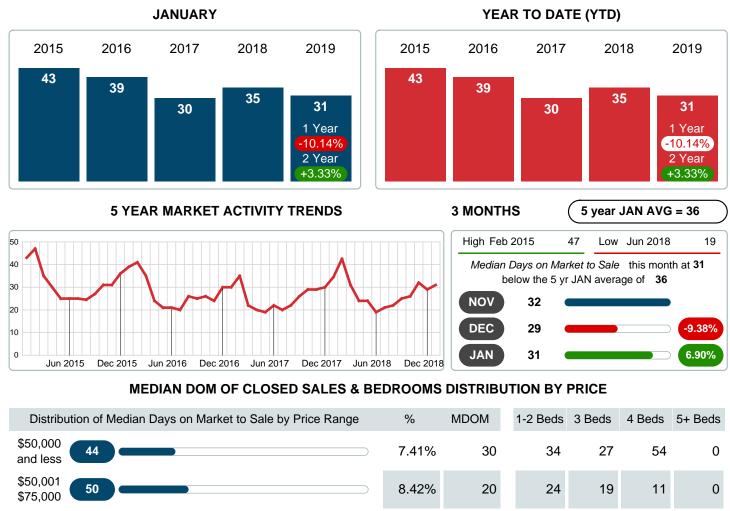

#### **Median Days on Market Shortens**

The median number of **31.00** days that homes spent on the market before selling decreased by 3.50 days or **10.14%** in January 2019 compared to last year's same month at **34.50** DOM.

## MEDIAN DAYS ON MARKET TO SALE

Report produced on Jul 20, 2023 for MLS Technology Inc.

| \$75,001<br>\$125,000             |             | 18.01% | 28   | 69    | 27     | 34     | 0      |
|-----------------------------------|-------------|--------|------|-------|--------|--------|--------|
| \$125,001<br>\$175,000 <b>132</b> |             | 22.22% | 25   | 44    | 25     | 23     | 0      |
| \$175,001<br>\$250,000            |             | 19.87% | 36   | 72    | 38     | 34     | 48     |
| \$250,001<br>\$350,000 <b>78</b>  |             | 13.13% | 54   | 43    | 46     | 53     | 99     |
| \$350,001 65 end up               |             | 10.94% | 47   | 36    | 41     | 49     | 33     |
| Median Closed DOM                 | 31          |        |      | 37    | 27     | 38     | 56     |
| Total Closed Units                | 594         | 100%   | 31.0 | 74    | 338    | 159    | 23     |
| Total Closed Volume               | 123,558,990 |        |      | 7.29M | 51.74M | 50.67M | 13.86M |