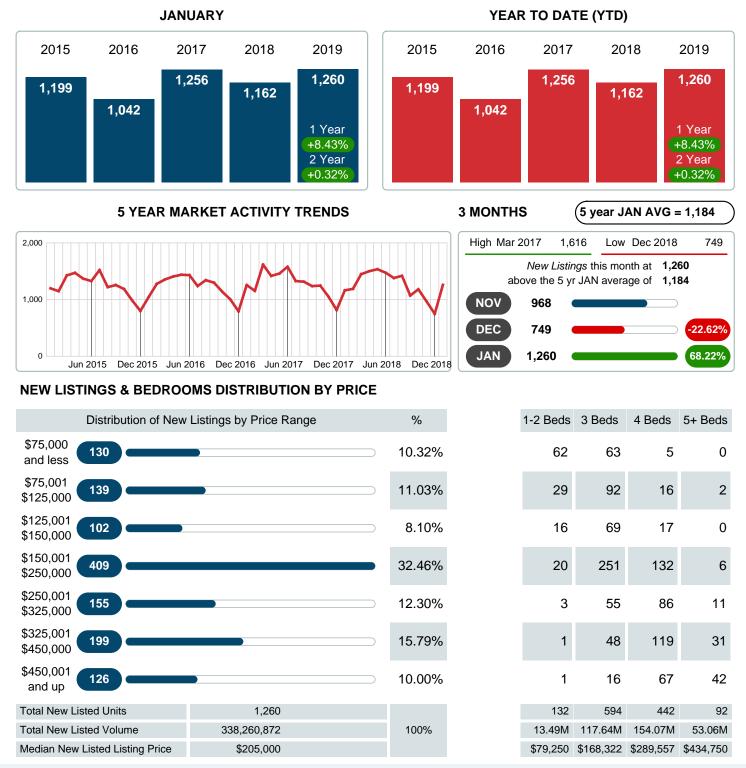

## **NEW LISTINGS**

Report produced on Jul 20, 2023 for MLS Technology Inc.

Contact: MLS Technology Inc.

Phone: 918-663-7500

Email: support@mlstechnology.com

#### Sales Success for January 2019 is Positive

Overall, with Median Prices falling and Days on Market decreasing, the Listed versus Closed Ratio finished weak this month.

There were 1,260 New Listings in January 2019, up **8.43%** from last year at 1,162. Furthermore, there were 594 Closed Listings this month versus last year at 594, a **0.00%** decrease.