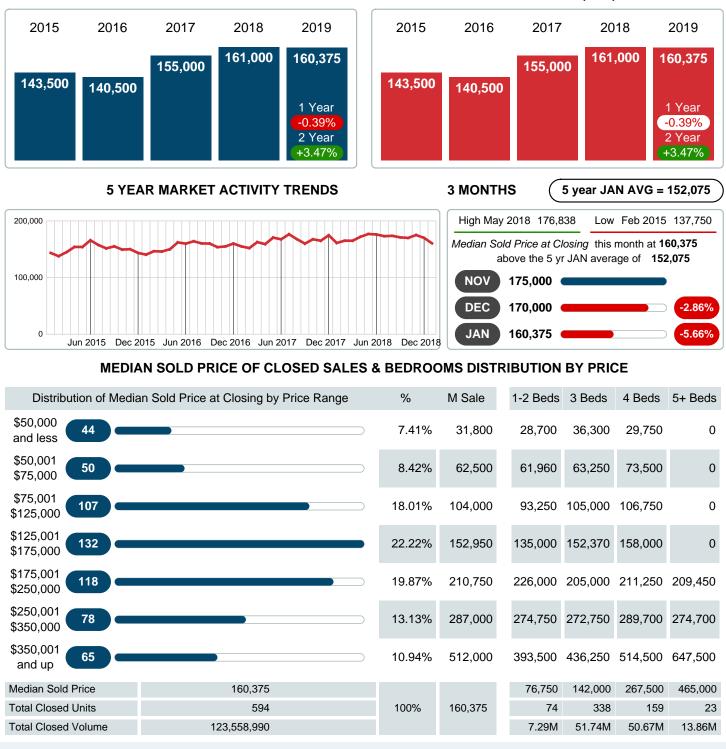

#### **Median Sale Price Falling**

According to the preliminary trends, this market area has experienced some downward momentum with the decline of Median Price this month. Prices dipped **0.39%** in January 2019 to \$160,375 versus the previous year at \$161,000.

## MEDIAN SOLD PRICE AT CLOSING

Report produced on Jul 20, 2023 for MLS Technology Inc.

Contact: MLS Technology Inc.

Phone: 918-663-7500

Email: support@mlstechnology.com

Area Delimited by County Of Tulsa - Residential Property Type