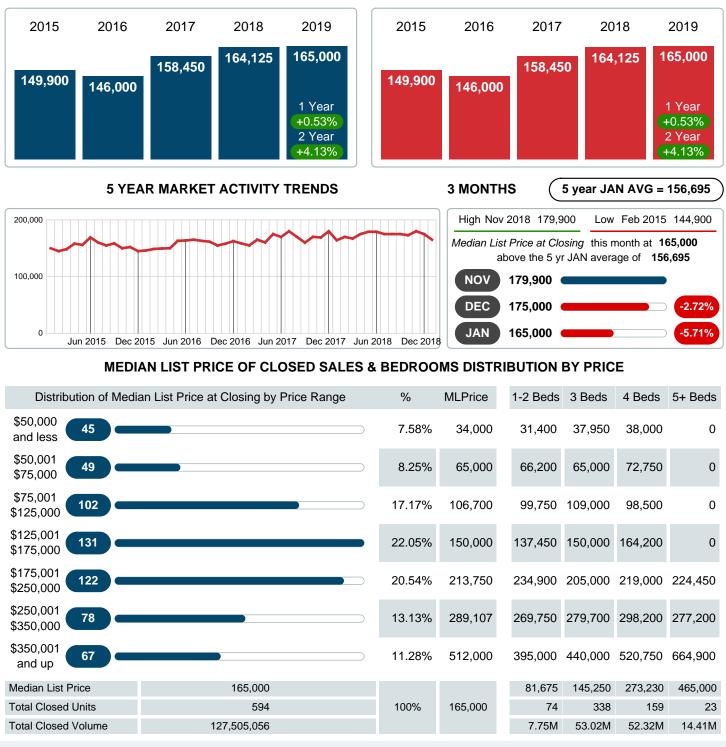

## MEDIAN LIST PRICE AT CLOSING

Report produced on Jul 20, 2023 for MLS Technology Inc.

Contact: MLS Technology Inc.

Phone: 918-663-7500

Email: support@mlstechnology.com

JANUARY