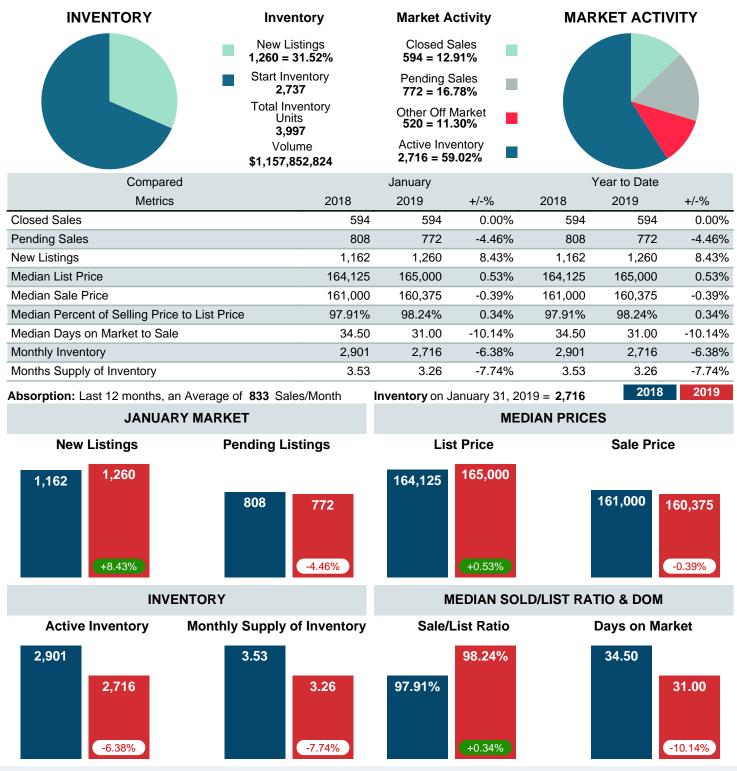

## MONTHLY INVENTORY ANALYSIS

Report produced on Jul 20, 2023 for MLS Technology Inc.

| Compared                                      | January |         |         |  |  |
|-----------------------------------------------|---------|---------|---------|--|--|
| Metrics                                       | 2018    | 2019    | +/-%    |  |  |
| Closed Listings                               | 594     | 594     | 0.00%   |  |  |
| Pending Listings                              | 808     | 772     | -4.46%  |  |  |
| New Listings                                  | 1,162   | 1,260   | 8.43%   |  |  |
| Median List Price                             | 164,125 | 165,000 | 0.53%   |  |  |
| Median Sale Price                             | 161,000 | 160,375 | -0.39%  |  |  |
| Median Percent of Selling Price to List Price | 97.91%  | 98.24%  | 0.34%   |  |  |
| Median Days on Market to Sale                 | 34.50   | 31.00   | -10.14% |  |  |
| End of Month Inventory                        | 2,901   | 2,716   | -6.38%  |  |  |
| Months Supply of Inventory                    | 3.53    | 3.26    | -7.74%  |  |  |

Absorption: Last 12 months, an Average of **833** Sales/Month Active Inventory as of January 31, 2019 = **2,716** 

#### Months Supply of Inventory (MSI) Decreases

The total housing inventory at the end of January 2019 decreased **6.38%** to 2,716 existing homes available for sale. Over the last 12 months this area has had an average of 833 closed sales per month. This represents an unsold inventory index of **3.26** MSI for this period.

#### **Median Sale Price Falling**

According to the preliminary trends, this market area has experienced some downward momentum with the decline of Median Price this month. Prices dipped **0.39%** in January 2019 to \$160,375 versus the previous year at \$161,000.

#### **Median Days on Market Shortens**

The median number of **31.00** days that homes spent on the market before selling decreased by 3.50 days or **10.14%** in January 2019 compared to last year's same month at **34.50** DOM.

#### Sales Success for January 2019 is Positive

Overall, with Median Prices falling and Days on Market decreasing, the Listed versus Closed Ratio finished weak this month.

There were 1,260 New Listings in January 2019, up **8.43%** from last year at 1,162. Furthermore, there were 594 Closed Listings this month versus last year at 594, a **0.00%** decrease.

Closed versus Listed trends yielded a **47.1%** ratio, down from previous year's, January 2018, at **51.1%**, a **7.78%** downswing. This will certainly create pressure on a decreasing Monthï $i_{2}i_{2}$ s Supply of Inventory (MSI) in the months to come.