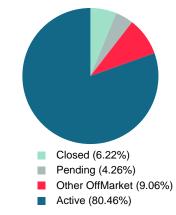

Absorption: Last 12 months, an Average of 25 Sales/Month Active Inventory as of July 31, 2019 = 453

### Months Supply of Inventory (MSI) Decreases

The total housing inventory at the end of July 2019 decreased **13.71%** to 453 existing homes available for sale. Over the last 12 months this area has had an average of 25 closed sales per month. This represents an unsold inventory index of **18.49** MSI for this period.