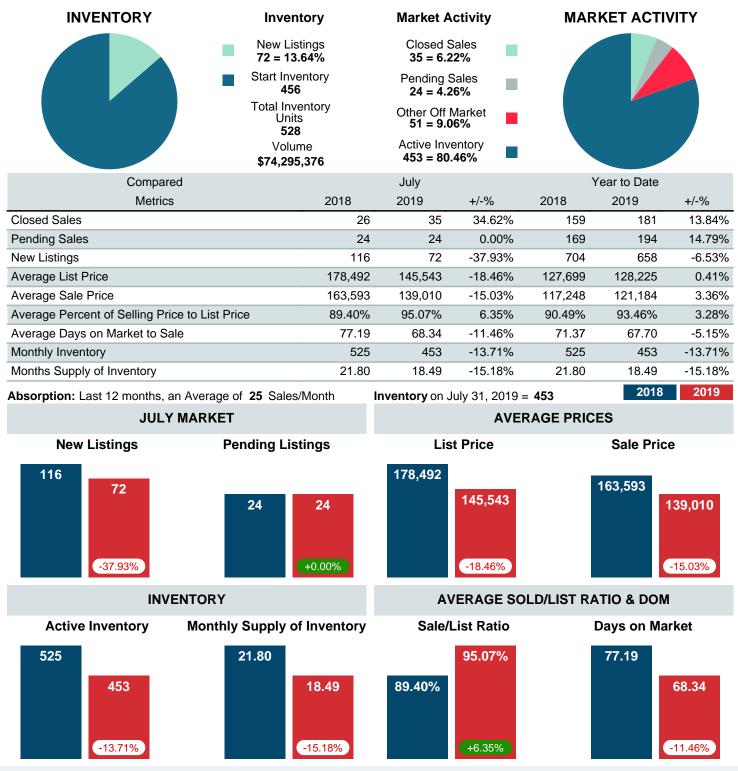

## MONTHLY INVENTORY ANALYSIS

Report produced on Jul 20, 2023 for MLS Technology Inc.

| Compared                                       | July    |         |         |  |  |
|------------------------------------------------|---------|---------|---------|--|--|
| Metrics                                        | 2018    | 2019    | +/-%    |  |  |
| Closed Listings                                | 26      | 35      | 34.62%  |  |  |
| Pending Listings                               | 24      | 24      | 0.00%   |  |  |
| New Listings                                   | 116     | 72      | -37.93% |  |  |
| Average List Price                             | 178,492 | 145,543 | -18.46% |  |  |
| Average Sale Price                             | 163,593 | 139,010 | -15.03% |  |  |
| Average Percent of Selling Price to List Price | 89.40%  | 95.07%  | 6.35%   |  |  |
| Average Days on Market to Sale                 | 77.19   | 68.34   | -11.46% |  |  |
| End of Month Inventory                         | 525     | 453     | -13.71% |  |  |
| Months Supply of Inventory                     | 21.80   | 18.49   | -15.18% |  |  |

Absorption: Last 12 months, an Average of 25 Sales/Month Active Inventory as of July 31, 2019 = 453

### Months Supply of Inventory (MSI) Decreases

The total housing inventory at the end of July 2019 decreased **13.71%** to 453 existing homes available for sale. Over the last 12 months this area has had an average of 25 closed sales per month. This represents an unsold inventory index of **18.49** MSI for this period.

### Average Sale Price Falling

According to the preliminary trends, this market area has experienced some downward momentum with the decline of Average Price this month. Prices dipped **15.03%** in July 2019 to \$139,010 versus the previous year at \$163,593.

### Average Days on Market Shortens

The average number of **68.34** days that homes spent on the market before selling decreased by 8.85 days or **11.46%** in July 2019 compared to last year's same month at **77.19** DOM.

### Sales Success for July 2019 is Positive

Overall, with Average Prices falling and Days on Market decreasing, the Listed versus Closed Ratio finished strong this month.

There were 72 New Listings in July 2019, down **37.93%** from last year at 116. Furthermore, there were 35 Closed Listings this month versus last year at 26, a **34.62%** increase.

Closed versus Listed trends yielded a **48.6%** ratio, up from previous year's, July 2018, at **22.4%**, a **116.88%** upswing. This will certainly create pressure on a decreasing Monthï $i_{2/2}$ s Supply of Inventory (MSI) in the months to come.