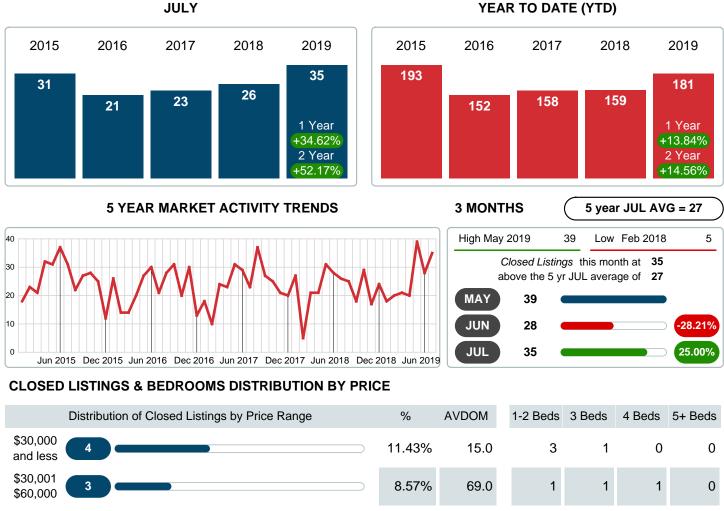

## MONTHLY INVENTORY ANALYSIS

Report produced on Jul 20, 2023 for MLS Technology Inc.

| Compared                                       | July    |         |         |  |  |
|------------------------------------------------|---------|---------|---------|--|--|
| Metrics                                        | 2018    | 2019    | +/-%    |  |  |
| Closed Listings                                | 26      | 35      | 34.62%  |  |  |
| Pending Listings                               | 24      | 24      | 0.00%   |  |  |
| New Listings                                   | 116     | 72      | -37.93% |  |  |
| Average List Price                             | 178,492 | 145,543 | -18.46% |  |  |
| Average Sale Price                             | 163,593 | 139,010 | -15.03% |  |  |
| Average Percent of Selling Price to List Price | 89.40%  | 95.07%  | 6.35%   |  |  |
| Average Days on Market to Sale                 | 77.19   | 68.34   | -11.46% |  |  |
| End of Month Inventory                         | 525     | 453     | -13.71% |  |  |
| Months Supply of Inventory                     | 21.80   | 18.49   | -15.18% |  |  |

### Sales Success for July 2019 is Positive

Overall, with Average Prices falling and Days on Market decreasing, the Listed versus Closed Ratio finished strong this month.

There were 72 New Listings in July 2019, down **37.93%** from last year at 116. Furthermore, there were 35 Closed Listings this month versus last year at 26, a **34.62%** increase.

Closed versus Listed trends yielded a **48.6%** ratio, up from previous year's, July 2018, at **22.4%**, a **116.88%** upswing. This will certainly create pressure on a decreasing Monthï $i_{2/2}$ s Supply of Inventory (MSI) in the months to come.