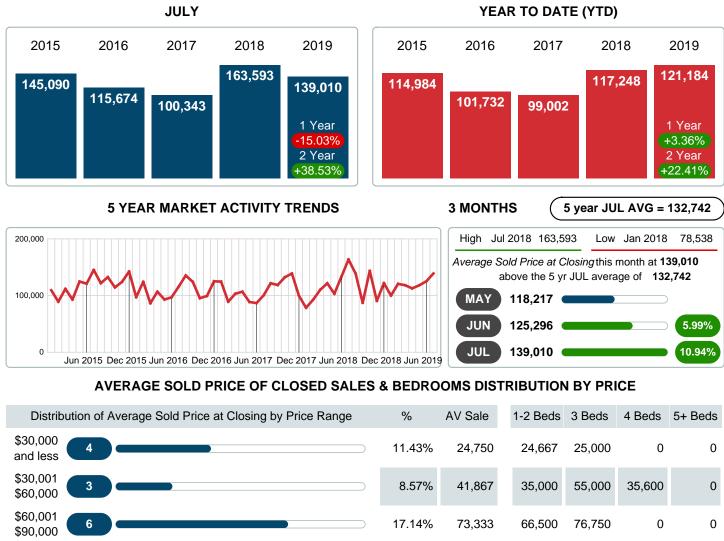

## AVERAGE SOLD PRICE AT CLOSING

Report produced on Jul 20, 2023 for MLS Technology Inc.

| \$90,000 6                               |           | 17.14% | 73,333  | 66,500  | 76,750  | 0       | 0       |
|------------------------------------------|-----------|--------|---------|---------|---------|---------|---------|
| \$90,001<br>\$150,000 6                  |           | 17.14% | 115,125 | 107,000 | 119,188 | 0       | 0       |
| \$150,001 <b>8</b><br>\$210,000 <b>8</b> |           | 22.86% | 175,063 | 0       | 172,200 | 182,250 | 175,000 |
| \$210,001 <b>5</b>                       |           | 14.29% | 234,900 | 250,000 | 233,167 | 225,000 | 0       |
| \$250,001 3 -                            |           | 8.57%  | 311,667 | 0       | 292,500 | 350,000 | 0       |
| Average Sold Price                       | 139,010   |        |         | 78,444  | 150,463 | 195,020 | 175,000 |
| Total Closed Units                       | 35        | 100%   | 139,010 | 9       | 20      | 5       | 1       |
| Total Closed Volume                      | 4,865,351 |        |         | 706.00K | 3.01M   | 975.10K | 175.00K |

### Average Sale Price Falling

According to the preliminary trends, this market area has experienced some downward momentum with the decline of Average Price this month. Prices dipped **15.03%** in July 2019 to \$139,010 versus the previous year at \$163,593.