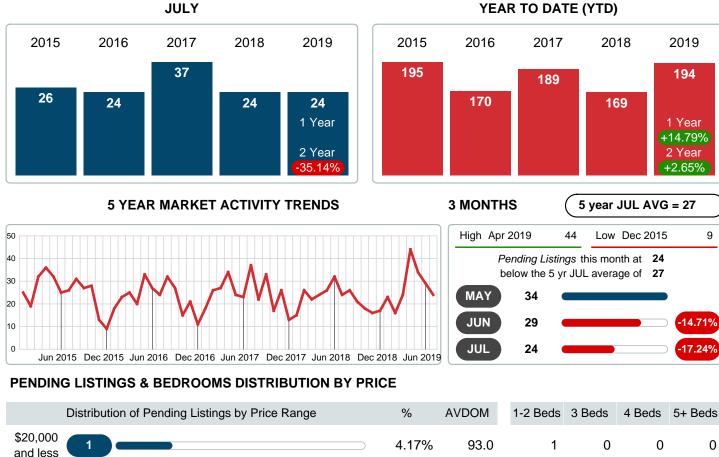

## MONTHLY INVENTORY ANALYSIS

Report produced on Jul 20, 2023 for MLS Technology Inc.

| Compared                                       | July    |         |         |  |  |
|------------------------------------------------|---------|---------|---------|--|--|
| Metrics                                        | 2018    | 2019    | +/-%    |  |  |
| Closed Listings                                | 26      | 35      | 34.62%  |  |  |
| Pending Listings                               | 24      | 24      | 0.00%   |  |  |
| New Listings                                   | 116     | 72      | -37.93% |  |  |
| Average List Price                             | 178,492 | 145,543 | -18.46% |  |  |
| Average Sale Price                             | 163,593 | 139,010 | -15.03% |  |  |
| Average Percent of Selling Price to List Price | 89.40%  | 95.07%  | 6.35%   |  |  |
| Average Days on Market to Sale                 | 77.19   | 68.34   | -11.46% |  |  |
| End of Month Inventory                         | 525     | 453     | -13.71% |  |  |
| Months Supply of Inventory                     | 21.80   | 18.49   | -15.18% |  |  |

## PENDING LISTINGS

Report produced on Jul 20, 2023 for MLS Technology Inc.

| and less                        | )         | 4.17%  | 93.0  | I         | 0         | 0         | 0     |
|---------------------------------|-----------|--------|-------|-----------|-----------|-----------|-------|
| \$20,001<br>\$40,000            |           | 16.67% | 40.5  | 3         | 1         | 0         | 0     |
| \$40,001<br>\$80,000 <b>3</b>   |           | 12.50% | 86.3  | 1         | 2         | 0         | 0     |
| \$80,001<br>\$120,000 <b>7</b>  |           | 29.17% | 123.6 | 2         | 4         | 1         | 0     |
| \$120,001 3<br>\$180,000        |           | 12.50% | 48.7  | 2         | 0         | 1         | 0     |
| \$180,001<br>\$270,000 <b>3</b> |           | 12.50% | 88.0  | 1         | 2         | 0         | 0     |
| \$270,001 3 -                   |           | 12.50% | 141.0 | 1         | 1         | 1         | 0     |
| Total Pending Units             | 24        |        |       | 11        | 10        | 3         | 0     |
| Total Pending Volume            | 3,301,700 | 100%   | 92.2  | 1.35M     | 1.30M     | 653.00K   | 0.00B |
| Average Listing Price           | \$137,571 |        |       | \$122,536 | \$130,080 | \$217,667 | \$0   |
|                                 |           |        |       |           |           |           |       |