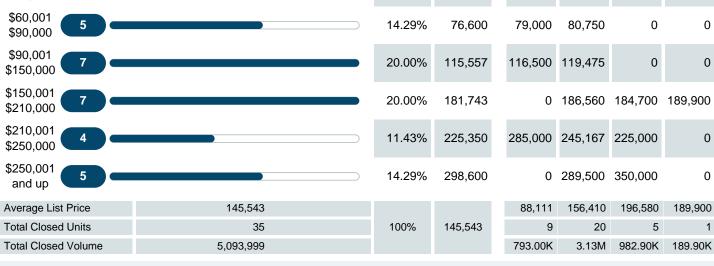

## AVERAGE DAYS ON MARKET TO SALE

Report produced on Jul 20, 2023 for MLS Technology Inc.

| \$90,000                        |           | 17.14% | 46  | 55      | 42    | 0       | 0       |
|---------------------------------|-----------|--------|-----|---------|-------|---------|---------|
| \$90,001<br>\$150,000 6         |           | 17.14% | 66  | 87      | 56    | 0       | 0       |
| \$150,001<br>\$210,000 <b>8</b> |           | 22.86% | 82  | 0       | 86    | 72      | 84      |
| \$210,001 <b>5</b>              |           | 14.29% | 94  | 280     | 43    | 62      | 0       |
| \$250,001 3 and up              |           | 8.57%  | 107 | 0       | 122   | 78      | 0       |
| Average Closed DOM              | 68        |        |     | 82      | 60    | 73      | 84      |
| Total Closed Units              | 35        | 100%   | 68  | 9       | 20    | 5       | 1       |
| Total Closed Volume             | 4,865,351 |        |     | 706.00K | 3.01M | 975.10K | 175.00K |