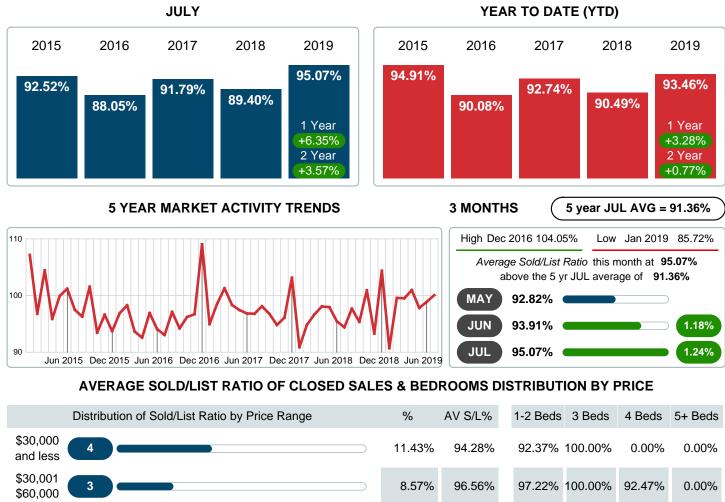

## AVERAGE PERCENT OF SELLING PRICE TO LISTING PRICE

Report produced on Jul 20, 2023 for MLS Technology Inc.

| \$60,000                                 |           | 8.57%  | 96.56%  | 97.22%  | 100.00% | 92.47%  | 0.00%   |
|------------------------------------------|-----------|--------|---------|---------|---------|---------|---------|
| \$60,001 <b>6</b>                        |           | 17.14% | 91.81%  | 84.21%  | 95.61%  | 0.00%   | 0.00%   |
| \$90,001<br>\$150,000 6                  |           | 17.14% | 97.05%  | 91.58%  | 99.79%  | 0.00%   | 0.00%   |
| \$150,001 <b>8</b><br>\$210,000 <b>8</b> |           | 22.86% | 93.88%  | 0.00%   | 92.27%  | 98.77%  | 92.15%  |
| \$210,001 <b>5 ••</b>                    |           | 14.29% | 94.88%  | 87.72%  | 95.56%  | 100.00% | 0.00%   |
| \$250,001 3 -                            |           | 8.57%  | 100.68% | 0.00%   | 101.01% | 100.00% | 0.00%   |
| Average Sold/List Ratio                  | 95.10%    |        |         | 90.41%  | 96.58%  | 98.00%  | 92.15%  |
| Total Closed Units                       | 35        | 100%   | 95.10%  | 9       | 20      | 5       | 1       |
| Total Closed Volume                      | 4,865,351 |        |         | 706.00K | 3.01M   | 975.10K | 175.00K |