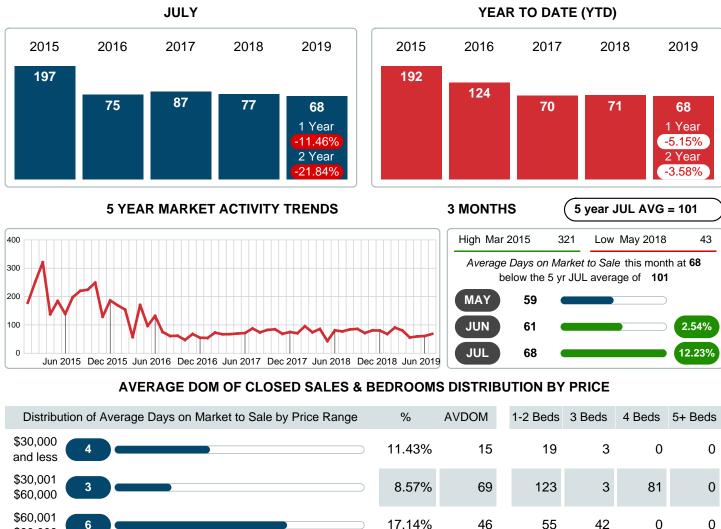

### Average Days on Market Shortens

The average number of **68.34** days that homes spent on the market before selling decreased by 8.85 days or **11.46%** in July 2019 compared to last year's same month at **77.19** DOM.