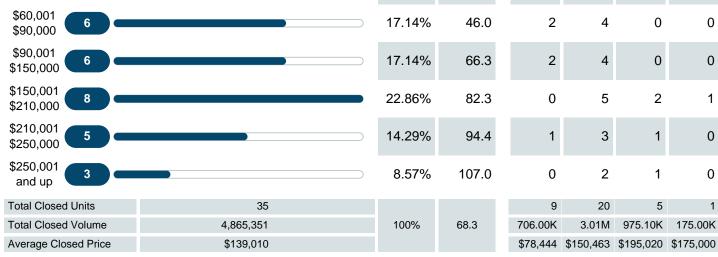

## AVERAGE DAYS ON MARKET TO SALE

Report produced on Jul 20, 2023 for MLS Technology Inc.

| \$90,000                        |           | 17.14% | 46  | 55      | 42    | 0       | 0       |
|---------------------------------|-----------|--------|-----|---------|-------|---------|---------|
| \$90,001<br>\$150,000 6         |           | 17.14% | 66  | 87      | 56    | 0       | 0       |
| \$150,001<br>\$210,000 <b>8</b> |           | 22.86% | 82  | 0       | 86    | 72      | 84      |
| \$210,001 <b>5</b>              |           | 14.29% | 94  | 280     | 43    | 62      | 0       |
| \$250,001 3 and up              |           | 8.57%  | 107 | 0       | 122   | 78      | 0       |
| Average Closed DOM              | 68        |        |     | 82      | 60    | 73      | 84      |
| Total Closed Units              | 35        | 100%   | 68  | 9       | 20    | 5       | 1       |
| Total Closed Volume             | 4,865,351 |        |     | 706.00K | 3.01M | 975.10K | 175.00K |

### Average Days on Market Shortens

The average number of **68.34** days that homes spent on the market before selling decreased by 8.85 days or **11.46%** in July 2019 compared to last year's same month at **77.19** DOM.