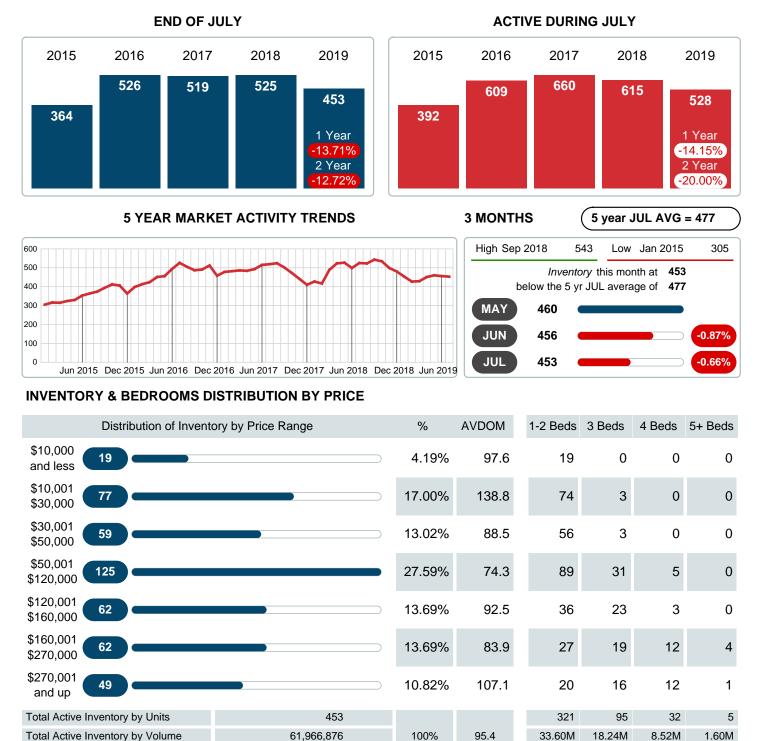

### Months Supply of Inventory (MSI) Decreases

The total housing inventory at the end of July 2019 decreased **13.71%** to 453 existing homes available for sale. Over the last 12 months this area has had an average of 25 closed sales per month. This represents an unsold inventory index of **18.49** MSI for this period.

Absorption: Last 12 months, an Average of 25 Sales/Month Active Inventory as of July 31, 2019 = 453