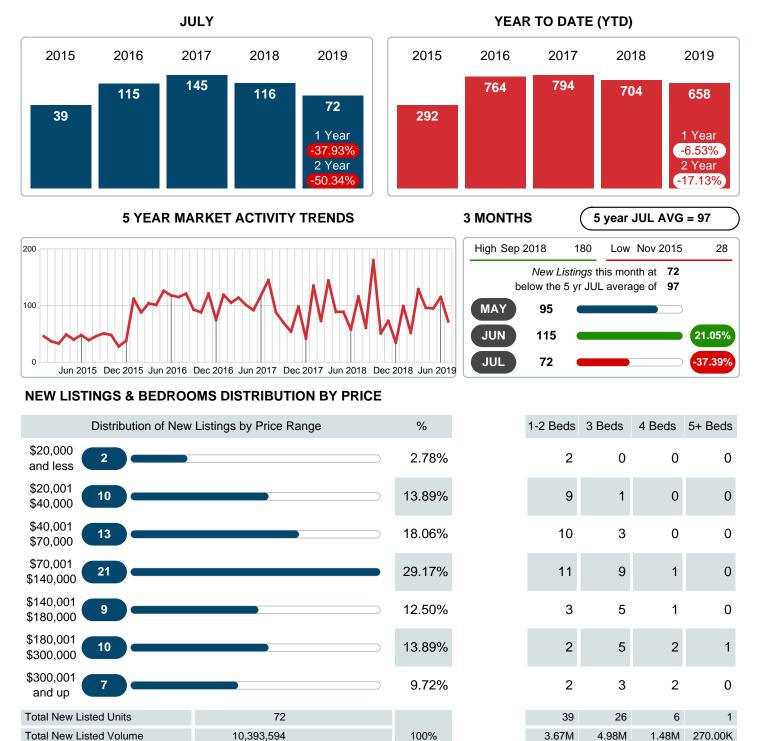

### Sales Success for July 2019 is Positive

Overall, with Average Prices falling and Days on Market decreasing, the Listed versus Closed Ratio finished strong this month.

There were 72 New Listings in July 2019, down **37.93%** from last year at 116. Furthermore, there were 35 Closed Listings this month versus last year at 26, a **34.62%** increase.

Closed versus Listed trends yielded a **48.6%** ratio, up from previous year's, July 2018, at **22.4%**, a **116.88%** upswing. This will certainly create pressure on a decreasing Monthï $i_{2/2}$ s Supply of Inventory (MSI) in the months to come.