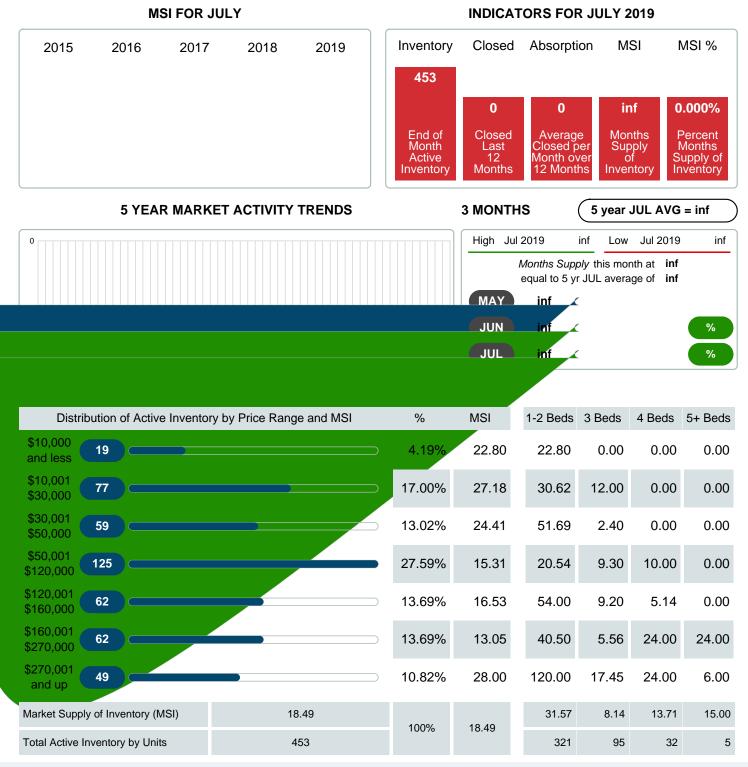

### Months Supply of Inventory (MSI) Decreases

The total housing inventory at the end of July 2019 decreased **13.71%** to 453 existing homes available for sale. Over the last 12 months this area has had an average of 25 closed sales per month. This represents an unsold inventory index of **18.49** MSI for this period.

Absorption: Last 12 months, an Average of 25 Sales/Month Active Inventory as of July 31, 2019 = 453