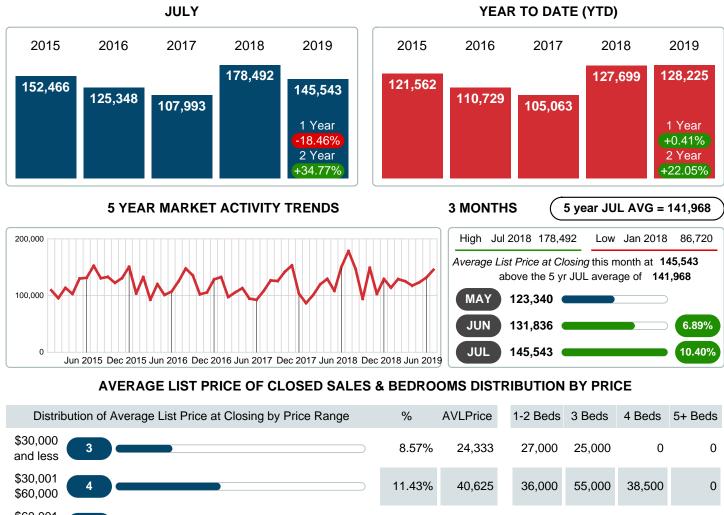

## AVERAGE LIST PRICE AT CLOSING

Report produced on Jul 20, 2023 for MLS Technology Inc.

Contact: MLS Technology Inc.

Phone: 918-663-7500

Email: support@mlstechnology.com

### Average Sale Price Falling

According to the preliminary trends, this market area has experienced some downward momentum with the decline of Average Price this month. Prices dipped **15.03%** in July 2019 to \$139,010 versus the previous year at \$163,593.

### Sales Success for July 2019 is Positive

Overall, with Average Prices falling and Days on Market decreasing, the Listed versus Closed Ratio finished strong this month.

There were 72 New Listings in July 2019, down **37.93%** from last year at 116. Furthermore, there were 35 Closed Listings this month versus last year at 26, a **34.62%** increase.