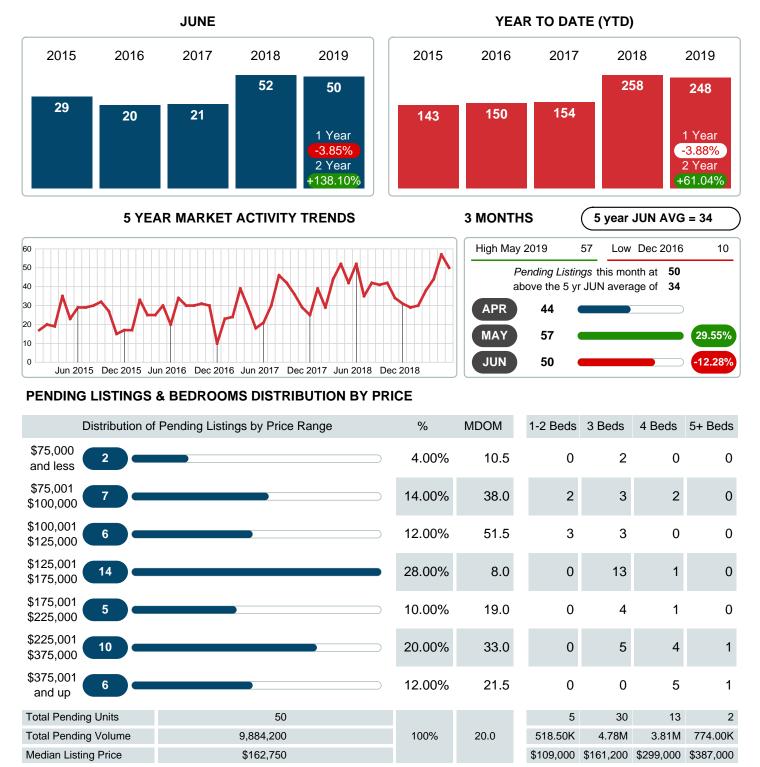

## MONTHLY INVENTORY ANALYSIS

Report produced on Jul 20, 2023 for MLS Technology Inc.

| Compared                                      | June    |         |         |  |  |
|-----------------------------------------------|---------|---------|---------|--|--|
| Metrics                                       | 2018    | 2019    | +/-%    |  |  |
| Closed Listings                               | 50      | 48      | -4.00%  |  |  |
| Pending Listings                              | 52      | 50      | -3.85%  |  |  |
| New Listings                                  | 66      | 53      | -19.70% |  |  |
| Median List Price                             | 138,000 | 168,350 | 21.99%  |  |  |
| Median Sale Price                             | 133,125 | 169,000 | 26.95%  |  |  |
| Median Percent of Selling Price to List Price | 98.30%  | 99.06%  | 0.77%   |  |  |
| Median Days on Market to Sale                 | 26.50   | 25.50   | -3.77%  |  |  |
| End of Month Inventory                        | 156     | 149     | -4.49%  |  |  |
| Months Supply of Inventory                    | 4.45    | 3.85    | -13.52% |  |  |