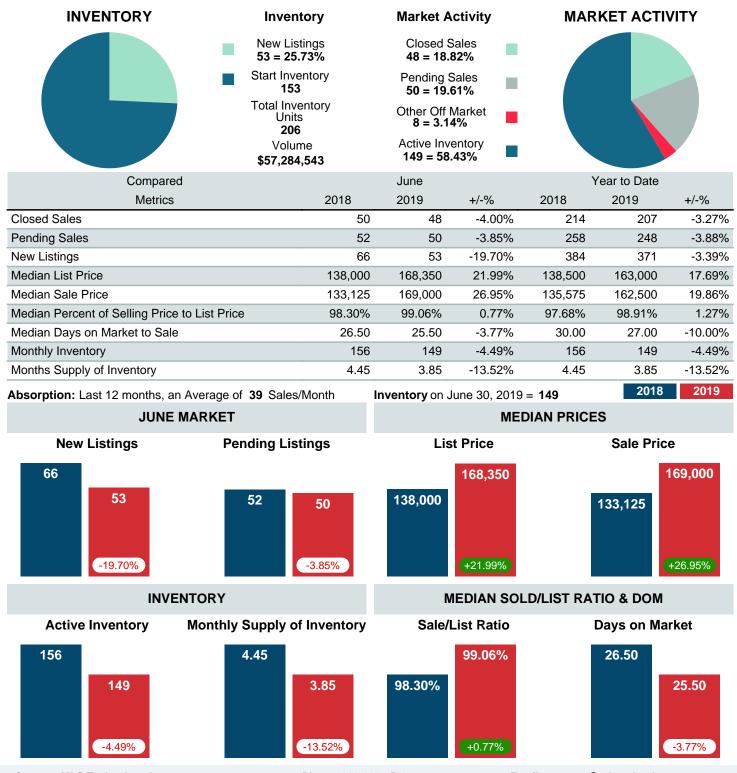

## MONTHLY INVENTORY ANALYSIS

Report produced on Jul 20, 2023 for MLS Technology Inc.

| Compared                                      | June    |         |         |  |  |
|-----------------------------------------------|---------|---------|---------|--|--|
| Metrics                                       | 2018    | 2019    | +/-%    |  |  |
| Closed Listings                               | 50      | 48      | -4.00%  |  |  |
| Pending Listings                              | 52      | 50      | -3.85%  |  |  |
| New Listings                                  | 66      | 53      | -19.70% |  |  |
| Median List Price                             | 138,000 | 168,350 | 21.99%  |  |  |
| Median Sale Price                             | 133,125 | 169,000 | 26.95%  |  |  |
| Median Percent of Selling Price to List Price | 98.30%  | 99.06%  | 0.77%   |  |  |
| Median Days on Market to Sale                 | 26.50   | 25.50   | -3.77%  |  |  |
| End of Month Inventory                        | 156     | 149     | -4.49%  |  |  |
| Months Supply of Inventory                    | 4.45    | 3.85    | -13.52% |  |  |

Absorption: Last 12 months, an Average of **39** Sales/Month Active Inventory as of June 30, 2019 = **149** 

#### Months Supply of Inventory (MSI) Decreases

The total housing inventory at the end of June 2019 decreased **4.49%** to 149 existing homes available for sale. Over the last 12 months this area has had an average of 39 closed sales per month. This represents an unsold inventory index of **3.85** MSI for this period.

#### Median Sale Price Going Up

According to the preliminary trends, this market area has experienced some upward momentum with the increase of Median Price this month. Prices went up **26.95%** in June 2019 to \$169,000 versus the previous year at \$133,125.

#### **Median Days on Market Shortens**

The median number of **25.50** days that homes spent on the market before selling decreased by 1.00 days or **3.77%** in June 2019 compared to last year's same month at **26.50** DOM.

#### Sales Success for June 2019 is Positive

Overall, with Median Prices going up and Days on Market decreasing, the Listed versus Closed Ratio finished strong this month.

There were 53 New Listings in June 2019, down **19.70%** from last year at 66. Furthermore, there were 48 Closed Listings this month versus last year at 50, a **-4.00%** decrease.

Closed versus Listed trends yielded a **90.6%** ratio, up from previous year's, June 2018, at **75.8%**, a **19.55%** upswing. This will certainly create pressure on a decreasing Monthi<sup>\*</sup><sub>i</sub>/<sub>2</sub>s Supply of Inventory (MSI) in the months to come.