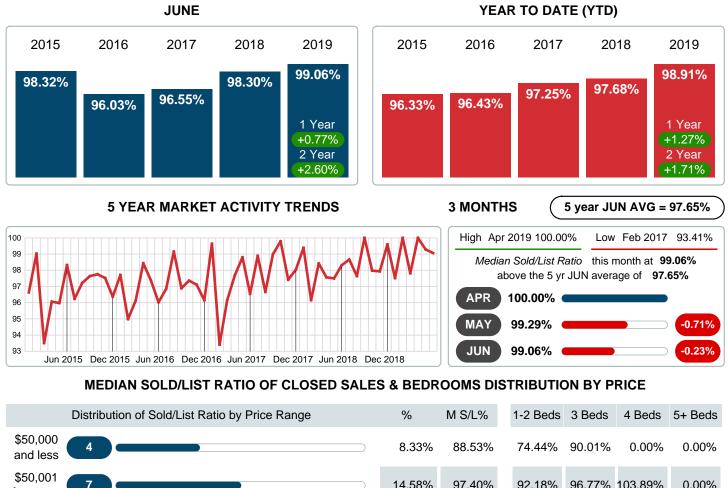

## MEDIAN PERCENT OF SELLING PRICE TO LISTING PRICE

Report produced on Jul 20, 2023 for MLS Technology Inc.

| \$50,001<br>\$100,000 <b>7</b>           |           | 14.58% | 97.40%  | 92.18%  | 96.77%  | 103.89% | 0.00%   |
|------------------------------------------|-----------|--------|---------|---------|---------|---------|---------|
| \$100,001 <b>2 •</b>                     |           | 4.17%  | 100.66% | 0.00%   | 100.66% | 0.00%   | 0.00%   |
| \$125,001 <b>16</b>                      |           | 33.33% | 99.07%  | 0.00%   | 97.16%  | 100.00% | 0.00%   |
| \$175,001 <b>8</b><br>\$225,000 <b>8</b> |           | 16.67% | 100.00% | 0.00%   | 100.00% | 100.00% | 0.00%   |
| \$225,001 <b>7</b>                       |           | 14.58% | 98.91%  | 0.00%   | 98.54%  | 99.60%  | 98.25%  |
| \$275,001 4                              |           | 8.33%  | 94.58%  | 0.00%   | 89.11%  | 0.00%   | 94.58%  |
| Median Sold/List Ratio                   | 99.06%    |        |         | 90.11%  | 99.23%  | 100.00% | 97.85%  |
| Total Closed Units                       | 48        | 100%   | 99.06%  | 5       | 28      | 12      | 3       |
| Total Closed Volume                      | 8,750,174 |        |         | 260.50K | 5.52M   | 2.06M   | 912.50K |