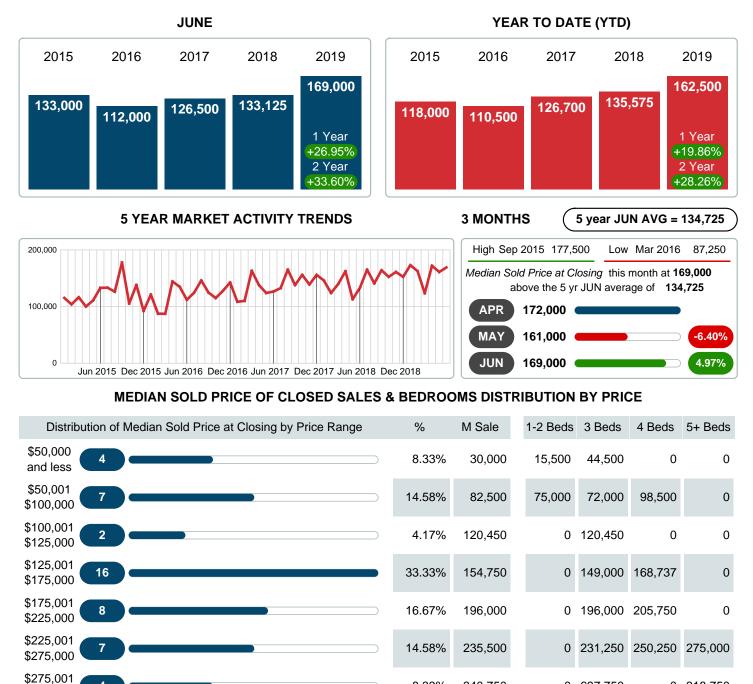

#### Median Sale Price Going Up

According to the preliminary trends, this market area has experienced some upward momentum with the increase of Median Price this month. Prices went up **26.95%** in June 2019 to \$169,000 versus the previous year at \$133,125.

## MEDIAN SOLD PRICE AT CLOSING

Report produced on Jul 20, 2023 for MLS Technology Inc.

8.33%

100%

340,750

169,000

0 697,750

169,000

28

5.52M

Email: support@mlstechnology.com

72,000

260.50K

5

### Reports produced and compiled by RE STATS Inc. Information is deemed reliable but not guaranteed. Does not reflect all market activity.

Phone: 918-663-7500

169,000

8,750,174

48

Page 9 of 11

0 318,750

318,000

912.50K

3

172,287

12

2.06M

Area Delimited by County Of Bryan - Residential Property Type