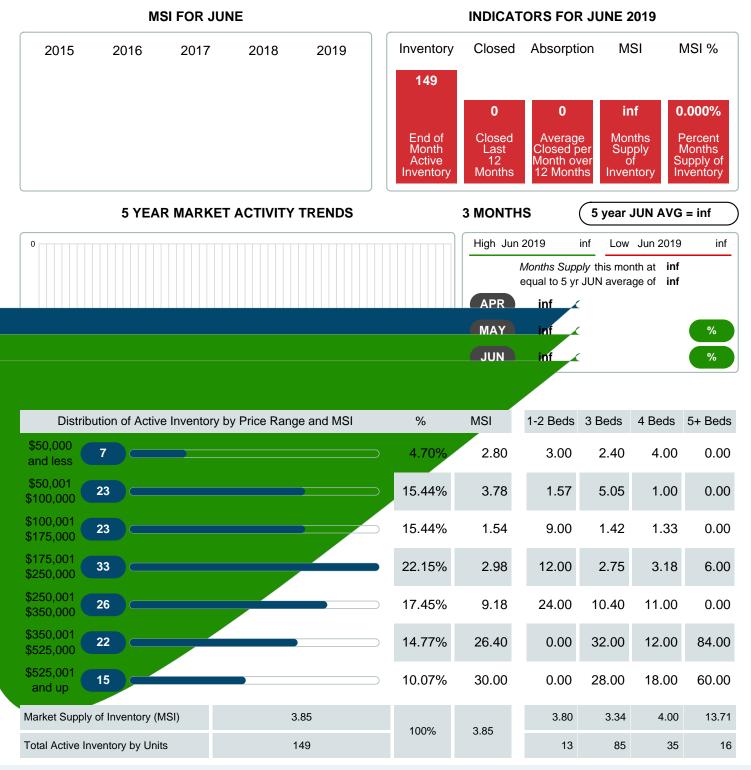

Absorption: Last 12 months, an Average of **39** Sales/Month Active Inventory as of June 30, 2019 = **149** 

#### Months Supply of Inventory (MSI) Decreases

The total housing inventory at the end of June 2019 decreased **4.49%** to 149 existing homes available for sale. Over the last 12 months this area has had an average of 39 closed sales per month. This represents an unsold inventory index of **3.85** MSI for this period.

## MONTHS SUPPLY of INVENTORY (MSI)

Report produced on Jul 20, 2023 for MLS Technology Inc.

Contact: MLS Technology Inc.

Phone: 918-663-7500

Email: support@mlstechnology.com

Area Delimited by County Of Bryan - Residential Property Type