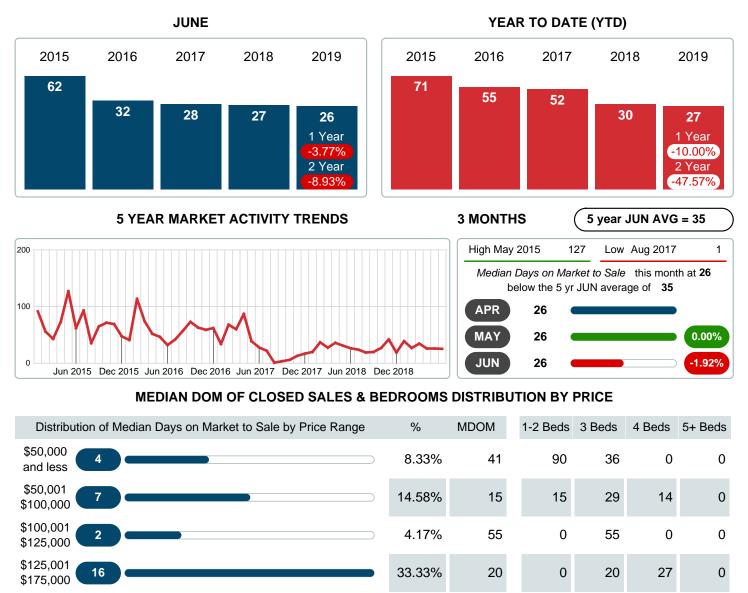

#### **Median Days on Market Shortens**

The median number of **25.50** days that homes spent on the market before selling decreased by 1.00 days or **3.77%** in June 2019 compared to last year's same month at **26.50** DOM.

## MEDIAN DAYS ON MARKET TO SALE

Report produced on Jul 20, 2023 for MLS Technology Inc.

8

4

\$175,001

\$225,000 \$225,001

\$275,000 \$275,001

and up