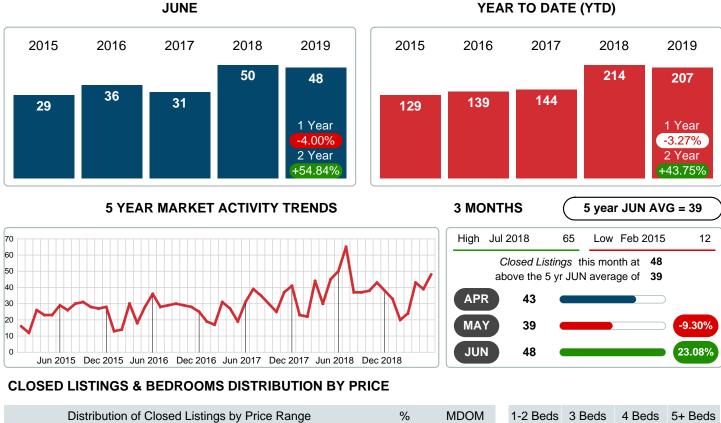

## MONTHLY INVENTORY ANALYSIS

Report produced on Jul 20, 2023 for MLS Technology Inc.

| Compared                                      | June    |         |         |  |  |
|-----------------------------------------------|---------|---------|---------|--|--|
| Metrics                                       | 2018    | 2019    | +/-%    |  |  |
| Closed Listings                               | 50      | 48      | -4.00%  |  |  |
| Pending Listings                              | 52      | 50      | -3.85%  |  |  |
| New Listings                                  | 66      | 53      | -19.70% |  |  |
| Median List Price                             | 138,000 | 168,350 | 21.99%  |  |  |
| Median Sale Price                             | 133,125 | 169,000 | 26.95%  |  |  |
| Median Percent of Selling Price to List Price | 98.30%  | 99.06%  | 0.77%   |  |  |
| Median Days on Market to Sale                 | 26.50   | 25.50   | -3.77%  |  |  |
| End of Month Inventory                        | 156     | 149     | -4.49%  |  |  |
| Months Supply of Inventory                    | 4.45    | 3.85    | -13.52% |  |  |

Absorption: Last 12 months, an Average of **39** Sales/Month Active Inventory as of June 30, 2019 = **149** 

#### Sales Success for June 2019 is Positive

Overall, with Median Prices going up and Days on Market decreasing, the Listed versus Closed Ratio finished strong this month.

There were 53 New Listings in June 2019, down **19.70%** from last year at 66. Furthermore, there were 48 Closed Listings this month versus last year at 50, a **-4.00%** decrease.

Closed versus Listed trends yielded a **90.6%** ratio, up from previous year's, June 2018, at **75.8%**, a **19.55%** upswing. This will certainly create pressure on a decreasing Monthi<sup>\*</sup><sub>i</sub>/<sub>2</sub>s Supply of Inventory (MSI) in the months to come.