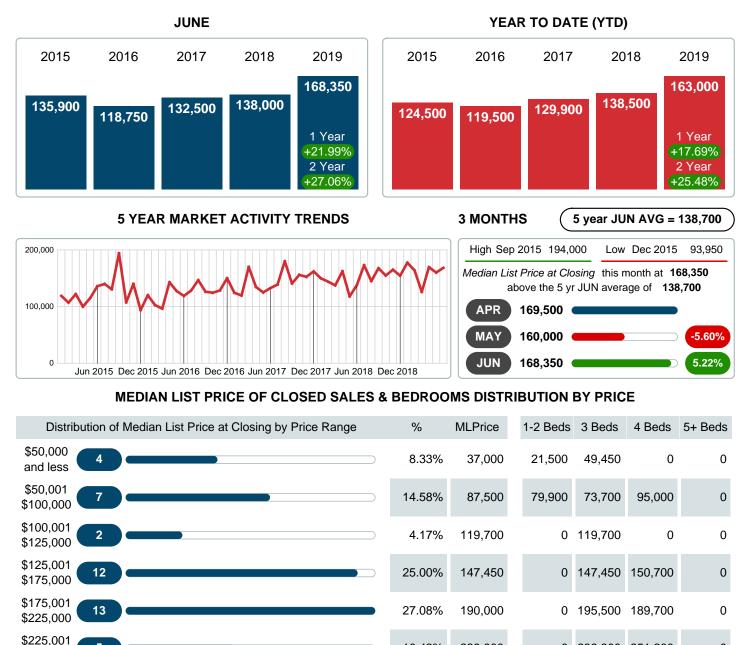

## MEDIAN LIST PRICE AT CLOSING

Report produced on Jul 20, 2023 for MLS Technology Inc.

Contact: MLS Technology Inc.

5

5

\$275,000 \$275,001

and up

Median List Price

168,350

Email: support@mlstechnology.com

5.85M

28

0 239,900 251,200

0 829,500

174,450

77,000

289.40K

5

Reports produced and compiled by RE STATS Inc. Information is deemed reliable but not guaranteed. Does not reflect all market activity.

168,350

9,166,549

48

0 325,000

325,000

954.80K

173,800

12

2.07M

0

3

Area Delimited by County Of Bryan - Residential Property Type

4