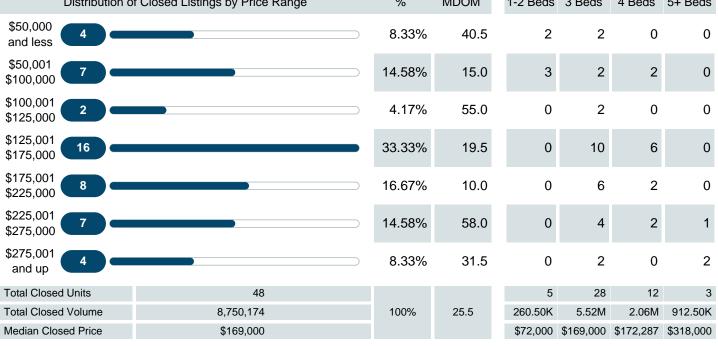

26

48

8,750,174

Email: support@mlstechnology.com

5.52M

6

63

32

13

28

104

94

0

53

12

2.06M

0

25

49

25

3

912.50K

10

58

32

25.5

16.67%

14.58%

8.33%

100%

0

0

0

15

5

260.50K

Area Delimited by County Of Bryan - Residential Property Type