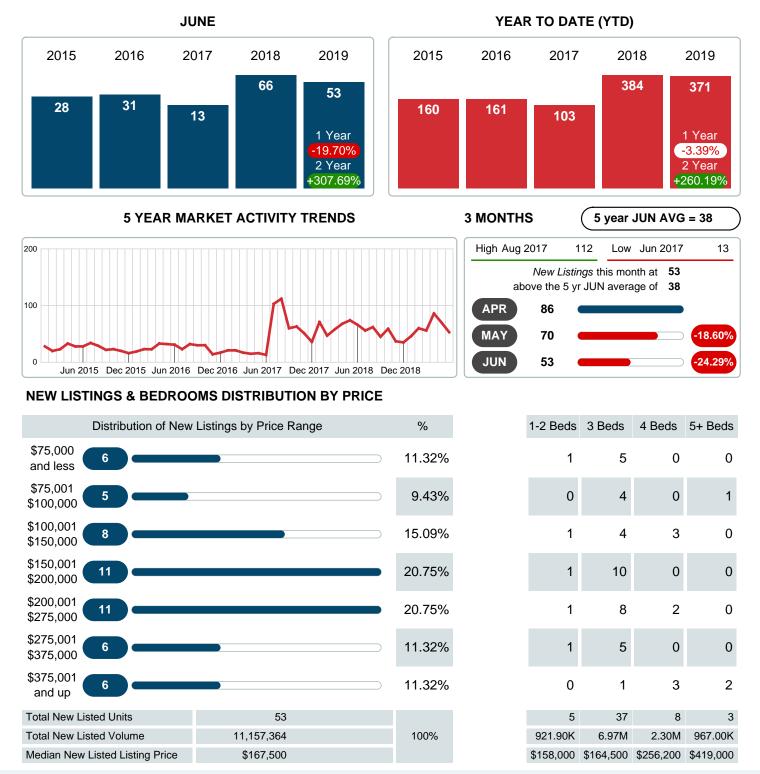

#### Sales Success for June 2019 is Positive

Overall, with Median Prices going up and Days on Market decreasing, the Listed versus Closed Ratio finished strong this month.

There were 53 New Listings in June 2019, down **19.70%** from last year at 66. Furthermore, there were 48 Closed Listings this month versus last year at 50, a **-4.00%** decrease.

## NEW LISTINGS

Report produced on Jul 20, 2023 for MLS Technology Inc.

Contact: MLS Technology Inc.

Phone: 918-663-7500

Email: support@mlstechnology.com

RELADATUM