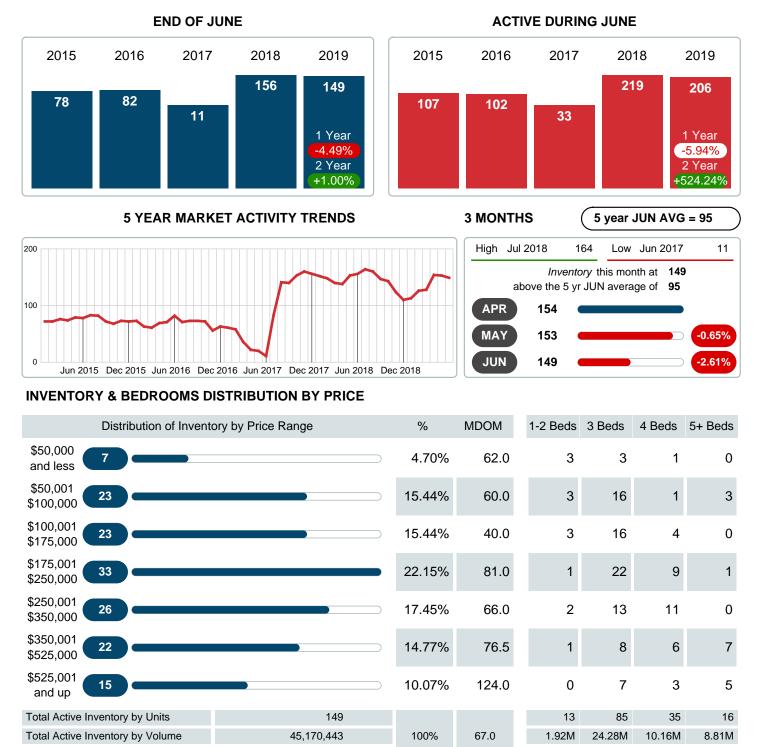

#### Months Supply of Inventory (MSI) Decreases

The total housing inventory at the end of June 2019 decreased **4.49%** to 149 existing homes available for sale. Over the last 12 months this area has had an average of 39 closed sales per month. This represents an unsold inventory index of **3.85** MSI for this period.

## **ACTIVE INVENTORY**

Report produced on Jul 20, 2023 for MLS Technology Inc.

Median Active Inventory Listing Price Contact: MLS Technology Inc.

Phone: 918-663-7500

Email: support@mlstechnology.com

\$115,000 \$189,700 \$265,000 \$456,500