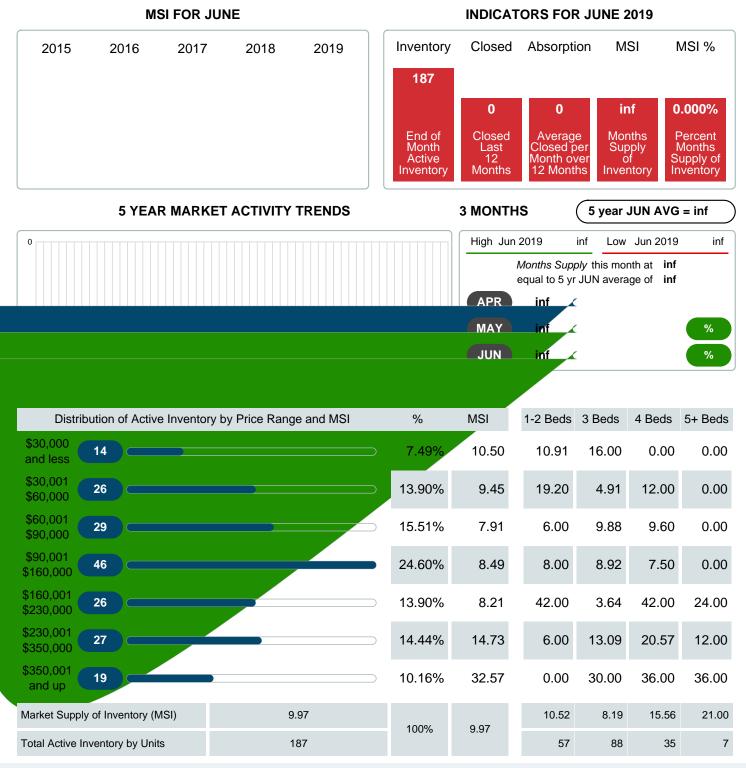

Absorption: Last 12 months, an Average of **19** Sales/Month Active Inventory as of June 30, 2019 = **187** 

#### Months Supply of Inventory (MSI) Decreases

The total housing inventory at the end of June 2019 decreased **10.10%** to 187 existing homes available for sale. Over the last 12 months this area has had an average of 19 closed sales per month. This represents an unsold inventory index of **9.97** MSI for this period.

## MONTHS SUPPLY of INVENTORY (MSI)

Report produced on Jul 20, 2023 for MLS Technology Inc.

Contact: MLS Technology Inc.

Phone: 918-663-7500

Email: support@mlstechnology.com

Area Delimited by County Of McIntosh - Residential Property Type