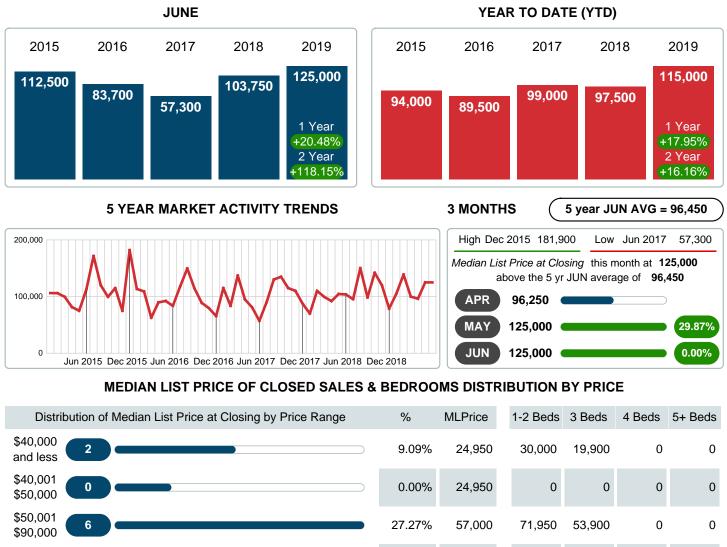

#### Median Sale Price Going Up

According to the preliminary trends, this market area has experienced some upward momentum with the increase of Median Price this month. Prices went up **10.73%** in June 2019 to \$113,500 versus the previous year at \$102,500.

### MEDIAN LIST PRICE AT CLOSING

Report produced on Jul 20, 2023 for MLS Technology Inc.

| φ50;000                         |           |        |         |         |         |         |       |
|---------------------------------|-----------|--------|---------|---------|---------|---------|-------|
| \$90,001<br>\$140,000           |           | 18.18% | 112,500 | 112,500 | 0       | 0       | 0     |
| \$140,001<br>\$220,000 <b>4</b> |           | 18.18% | 164,000 | 0       | 143,000 | 190,000 | 0     |
| \$220,001<br>\$280,000 <b>3</b> |           | 13.64% | 239,000 | 0       | 239,000 | 0       | 0     |
| \$280,001 3 and up              |           | 13.64% | 335,000 | 0       | 335,000 | 0       | 0     |
| Median List Price               | 125,000   |        |         | 85,000  | 202,750 | 190,000 | 0     |
| Total Closed Units              | 22        | 100%   | 125,000 | 9       | 12      | 1       |       |
| Total Closed Volume             | 3,282,499 |        |         | 773.90K | 2.32M   | 190.00K | 0.00B |
|                                 |           |        |         |         |         |         |       |