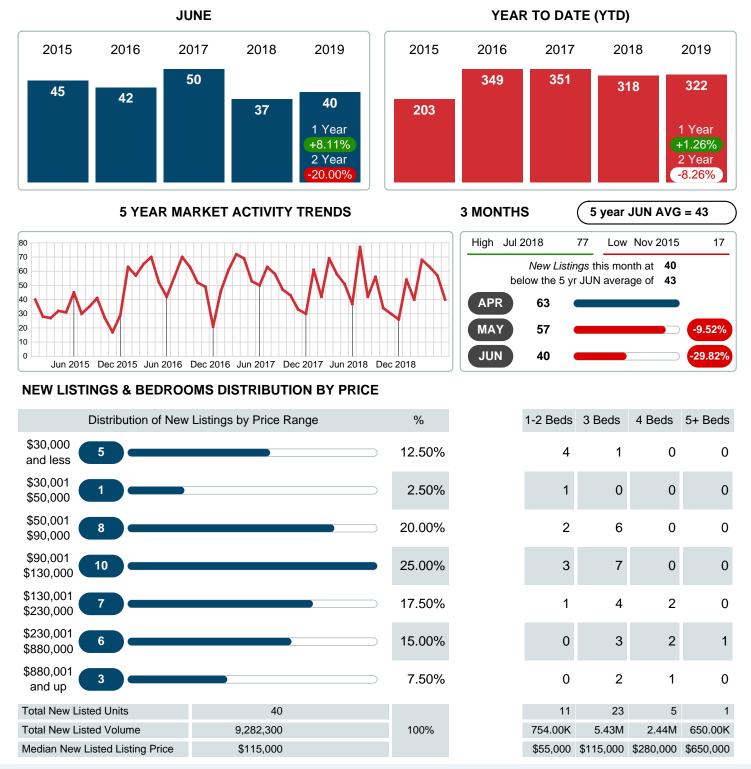

### **NEW LISTINGS**

Report produced on Jul 20, 2023 for MLS Technology Inc.

Contact: MLS Technology Inc.

Phone: 918-663-7500

Email: support@mlstechnology.com

#### Sales Success for June 2019 is Positive

Overall, with Median Prices going up and Days on Market decreasing, the Listed versus Closed Ratio finished strong this month.

There were 40 New Listings in June 2019, up **8.11%** from last year at 37. Furthermore, there were 22 Closed Listings this month versus last year at 16, a **37.50%** increase.