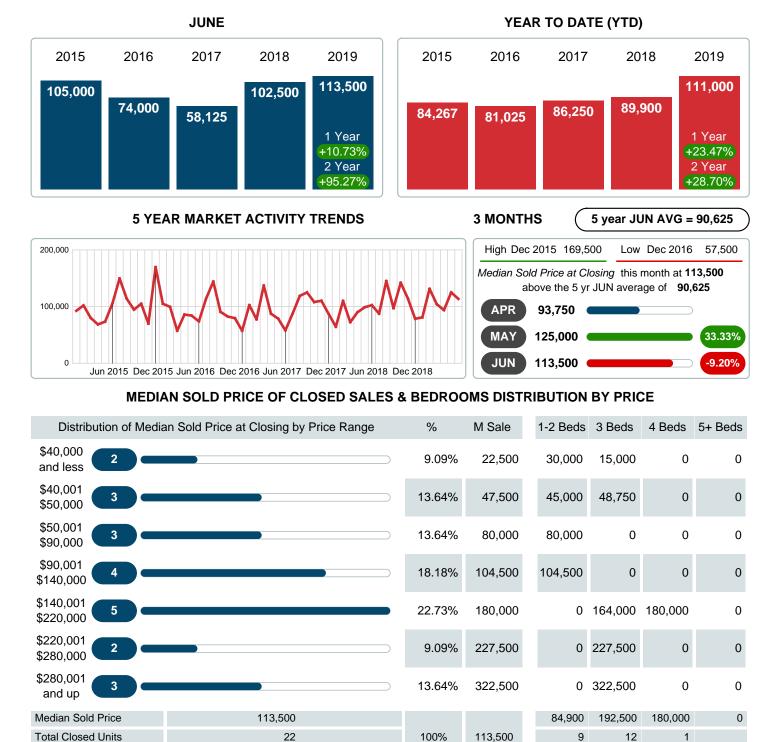

#### Median Sale Price Going Up

According to the preliminary trends, this market area has experienced some upward momentum with the increase of Median Price this month. Prices went up **10.73%** in June 2019 to \$113,500 versus the previous year at \$102,500.

### MEDIAN SOLD PRICE AT CLOSING

Report produced on Jul 20, 2023 for MLS Technology Inc.

Reports produced and compiled by RE STATS Inc. Information is deemed reliable but not guaranteed. Does not reflect all market activity.

Phone: 918-663-7500

3,118,800

0.00B

180.00K

2.22M

Email: support@mlstechnology.com

718.90K

Area Delimited by County Of McIntosh - Residential Property Type