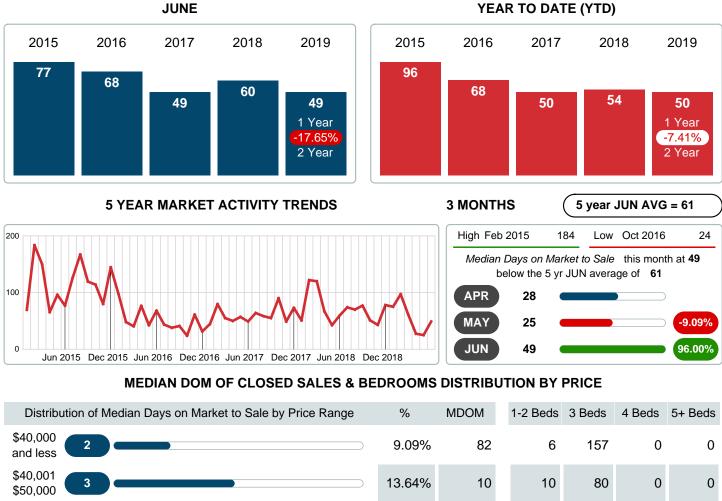

#### **Median Days on Market Shortens**

The median number of **49.00** days that homes spent on the market before selling decreased by 10.50 days or **17.65%** in June 2019 compared to last year's same month at **59.50** DOM.

### MEDIAN DAYS ON MARKET TO SALE

Report produced on Jul 20, 2023 for MLS Technology Inc.

| \$50,000                        |           |        |      |         |       | Ũ       | Ū     |
|---------------------------------|-----------|--------|------|---------|-------|---------|-------|
| \$50,001<br>\$90,000 <b>3</b>   |           | 13.64% | 56   | 56      | 0     | 0       | 0     |
| \$90,001<br>\$140,000           |           | 18.18% | 73   | 73      | 0     | 0       | 0     |
| \$140,001 <b>5</b>              |           | 22.73% | 21   | 0       | 61    | 8       | 0     |
| \$220,001<br>\$280,000 <b>2</b> |           | 9.09%  | 75   | 0       | 75    | 0       | 0     |
| \$280,001 3 -                   |           | 13.64% | 42   | 0       | 42    | 0       | 0     |
| Median Closed DOM               | 49        |        |      | 56      | 72    | 8       | 0     |
| Total Closed Units              | 22        | 100%   | 49.0 | 9       | 12    | 1       |       |
| Total Closed Volume             | 3,118,800 |        |      | 718.90K | 2.22M | 180.00K | 0.00B |
|                                 |           |        |      |         |       |         |       |