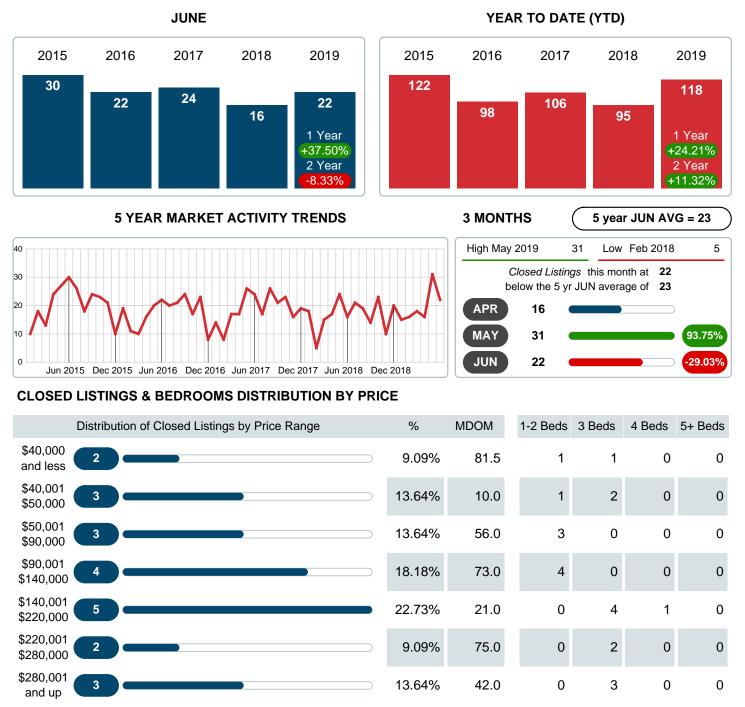

### **CLOSED LISTINGS**

Report produced on Jul 20, 2023 for MLS Technology Inc.

Reports produced and compiled by RE STATS Inc. Information is deemed reliable but not guaranteed. Does not reflect all market activity.

Phone: 918-663-7500

100%

49.0

22

3,118,800

\$113,500

180.00K

1

0

\$0

0.00B

9

718.90K

12

2.22M

Email: support@mlstechnology.com

\$84,900 \$192,500 \$180,000

**Total Closed Units** 

**Total Closed Volume** 

Median Closed Price

Contact: MLS Technology Inc.

4

Contact: MLS Technology Inc.

and up

#### Sales Success for June 2019 is Positive

Overall, with Median Prices going up and Days on Market decreasing, the Listed versus Closed Ratio finished strong this month.

There were 40 New Listings in June 2019, up **8.11%** from last year at 37. Furthermore, there were 22 Closed Listings this month versus last year at 16, a **37.50%** increase.