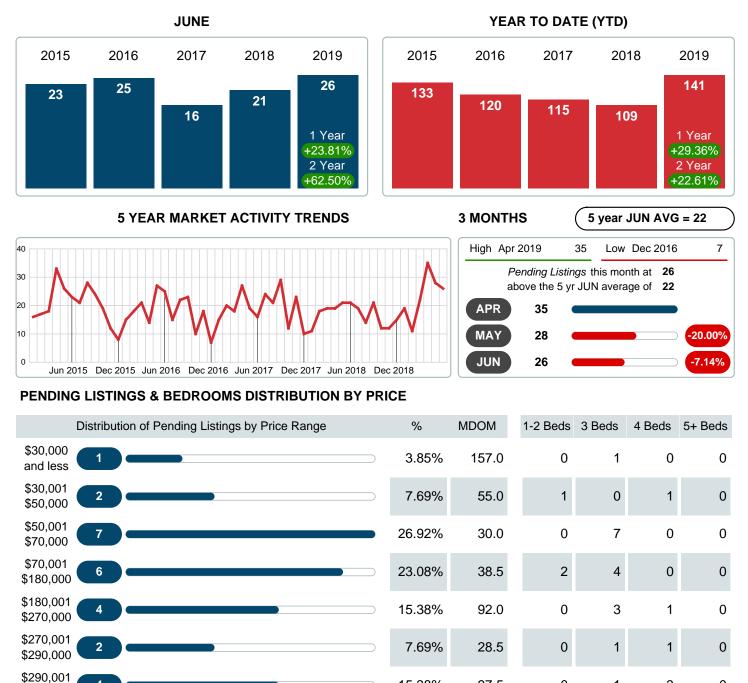

### PENDING LISTINGS

Report produced on Jul 20, 2023 for MLS Technology Inc.

15.38%

100%

97.5

66.5

Reports produced and compiled by RE STATS Inc. Information is deemed reliable but not guaranteed. Does not reflect all market activity.

Phone: 918-663-7500

26

4,038,399

\$103,000

0

0

\$0

0.00B

3

6

1.69M

0

3

232.00K

\$91,500

1

17

\$98,000 \$294,450

2.12M

Email: support@mlstechnology.com

**Total Pending Units** 

**Total Pending Volume** 

Median Listing Price