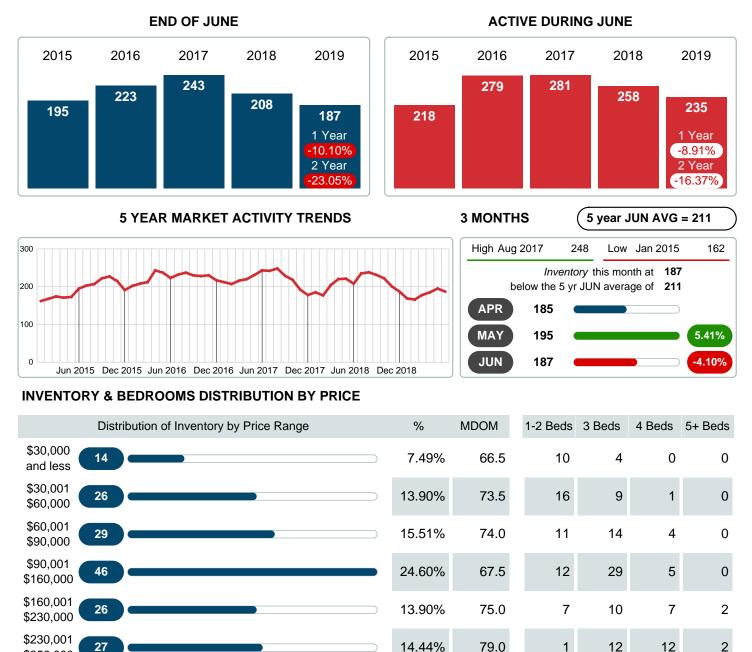

### **ACTIVE INVENTORY**

Report produced on Jul 20, 2023 for MLS Technology Inc.

Contact: MLS Technology Inc.

19

Total Active Inventory by Units

Total Active Inventory by Volume

Median Active Inventory Listing Price

10

88

\$70,000 \$135,250 \$249,000 \$270,000

17.03M

0

57

4.77M

Reports produced and compiled by RE STATS Inc. Information is deemed reliable but not guaranteed. Does not reflect all market activity.

187

34,111,265

\$129,500

3

7

2.93M

6

35

9.39M

Area Delimited by County Of McIntosh - Residential Property Type