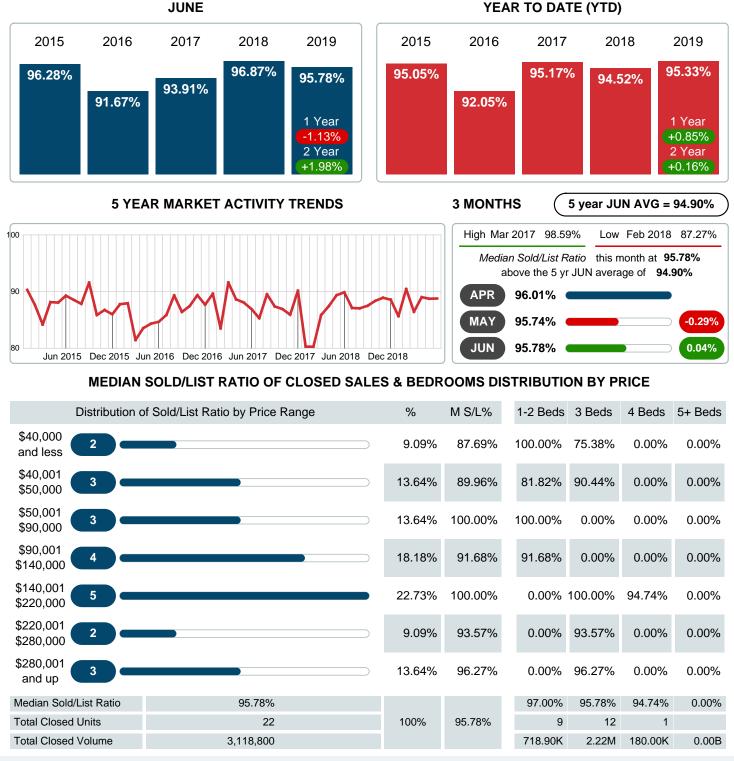

#### **Median Days on Market Shortens**

The median number of **49.00** days that homes spent on the market before selling decreased by 10.50 days or **17.65%** in June 2019 compared to last year's same month at **59.50** DOM.

### MEDIAN PERCENT OF SELLING PRICE TO LISTING PRICE

Report produced on Jul 20, 2023 for MLS Technology Inc.

Contact: MLS Technology Inc.

Phone: 918-663-7500

Email: support@mlstechnology.com