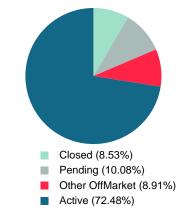

### **ACTIVE INVENTORY**

Report produced on Jul 20, 2023 for MLS Technology Inc.

Contact: MLS Technology Inc.

19

Total Active Inventory by Units

Total Active Inventory by Volume

Median Active Inventory Listing Price

\$350,000 \$350,001

and up

Phone: 918-663-7500

10.16%

100%

94.0

75.0

Email: support@mlstechnology.com

10

88

\$70,000 \$135,250 \$249,000 \$270,000

17.03M

0

57

4.77M

Reports produced and compiled by RE STATS Inc. Information is deemed reliable but not guaranteed. Does not reflect all market activity.

187

34,111,265

\$129,500

3

7

2.93M

6

35

9.39M

Area Delimited by County Of McIntosh - Residential Property Type