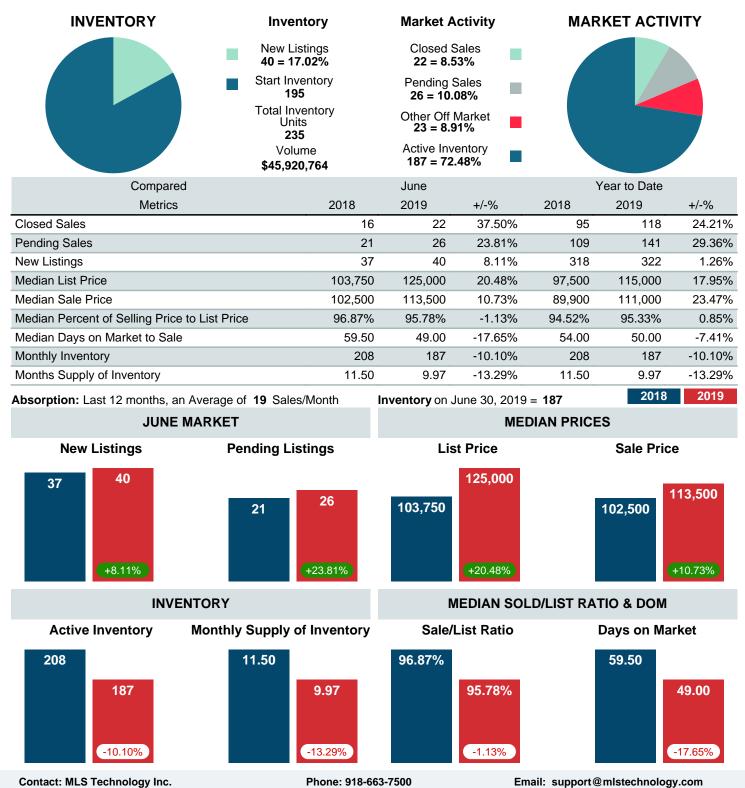

### MONTHLY INVENTORY ANALYSIS

Report produced on Jul 20, 2023 for MLS Technology Inc.

| Compared                                      | June    |         |         |  |  |
|-----------------------------------------------|---------|---------|---------|--|--|
| Metrics                                       | 2018    | 2019    | +/-%    |  |  |
| Closed Listings                               | 16      | 22      | 37.50%  |  |  |
| Pending Listings                              | 21      | 26      | 23.81%  |  |  |
| New Listings                                  | 37      | 40      | 8.11%   |  |  |
| Median List Price                             | 103,750 | 125,000 | 20.48%  |  |  |
| Median Sale Price                             | 102,500 | 113,500 | 10.73%  |  |  |
| Median Percent of Selling Price to List Price | 96.87%  | 95.78%  | -1.13%  |  |  |
| Median Days on Market to Sale                 | 59.50   | 49.00   | -17.65% |  |  |
| End of Month Inventory                        | 208     | 187     | -10.10% |  |  |
| Months Supply of Inventory                    | 11.50   | 9.97    | -13.29% |  |  |

Absorption: Last 12 months, an Average of **19** Sales/Month Active Inventory as of June 30, 2019 = **187** 

#### Months Supply of Inventory (MSI) Decreases

The total housing inventory at the end of June 2019 decreased **10.10%** to 187 existing homes available for sale. Over the last 12 months this area has had an average of 19 closed sales per month. This represents an unsold inventory index of **9.97** MSI for this period.

#### Sales Success for June 2019 is Positive

Overall, with Median Prices going up and Days on Market decreasing, the Listed versus Closed Ratio finished strong this month.

There were 40 New Listings in June 2019, up **8.11%** from last year at 37. Furthermore, there were 22 Closed Listings this month versus last year at 16, a **37.50%** increase.

Closed versus Listed trends yielded a **55.0%** ratio, up from previous year's, June 2018, at **43.2%**, a **27.19%** upswing. This will certainly create pressure on a decreasing Monthï $i_{2/2}$ s Supply of Inventory (MSI) in the months to come.

### MARKET SUMMARY

Report produced on Jul 20, 2023 for MLS Technology Inc.