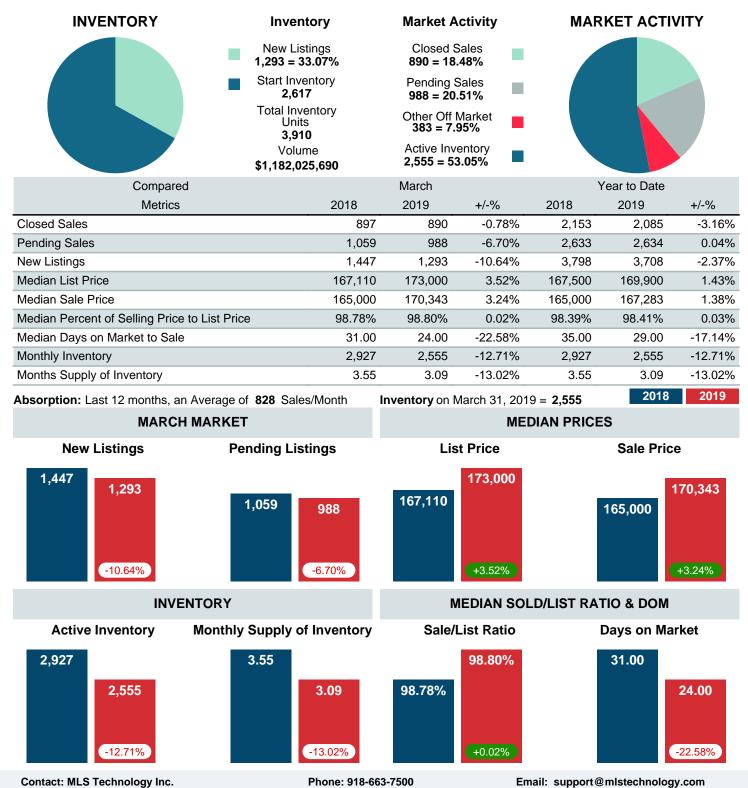

#### MONTHLY INVENTORY ANALYSIS

Report produced on Jul 20, 2023 for MLS Technology Inc.

| Compared                                      |         | March   |         |  |
|-----------------------------------------------|---------|---------|---------|--|
| Metrics                                       | 2018    | 2019    | +/-%    |  |
| Closed Listings                               | 897     | 890     | -0.78%  |  |
| Pending Listings                              | 1,059   | 988     | -6.70%  |  |
| New Listings                                  | 1,447   | 1,293   | -10.64% |  |
| Median List Price                             | 167,110 | 173,000 | 3.52%   |  |
| Median Sale Price                             | 165,000 | 170,343 | 3.24%   |  |
| Median Percent of Selling Price to List Price | 98.78%  | 98.80%  | 0.02%   |  |
| Median Days on Market to Sale                 | 31.00   | 24.00   | -22.58% |  |
| End of Month Inventory                        | 2,927   | 2,555   | -12.71% |  |
| Months Supply of Inventory                    | 3.55    | 3.09    | -13.02% |  |

Absorption: Last 12 months, an Average of **828** Sales/Month Active Inventory as of March 31, 2019 = **2,555** 

#### Months Supply of Inventory (MSI) Decreases

The total housing inventory at the end of March 2019 decreased **12.71%** to 2,555 existing homes available for sale. Over the last 12 months this area has had an average of 828 closed sales per month. This represents an unsold inventory index of **3.09** MSI for this period.

#### **Median Days on Market Shortens**

The median number of **24.00** days that homes spent on the market before selling decreased by 7.00 days or **22.58%** in March 2019 compared to last year's same month at **31.00** DOM.

#### Sales Success for March 2019 is Positive

Overall, with Median Prices going up and Days on Market decreasing, the Listed versus Closed Ratio finished strong this month.

There were 1,293 New Listings in March 2019, down **10.64%** from last year at 1,447. Furthermore, there were 890 Closed Listings this month versus last year at 897, a **-0.78%** decrease.

Closed versus Listed trends yielded a **68.8%** ratio, up from previous year's, March 2018, at **62.0%**, a **11.04%** upswing. This will certainly create pressure on a decreasing Monthï $i_{2/2}$ s Supply of Inventory (MSI) in the months to come.

## MARKET SUMMARY

Report produced on Jul 20, 2023 for MLS Technology Inc.