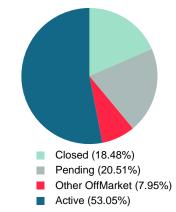

Absorption: Last 12 months, an Average of **828** Sales/Month Active Inventory as of March 31, 2019 = **2,555** 