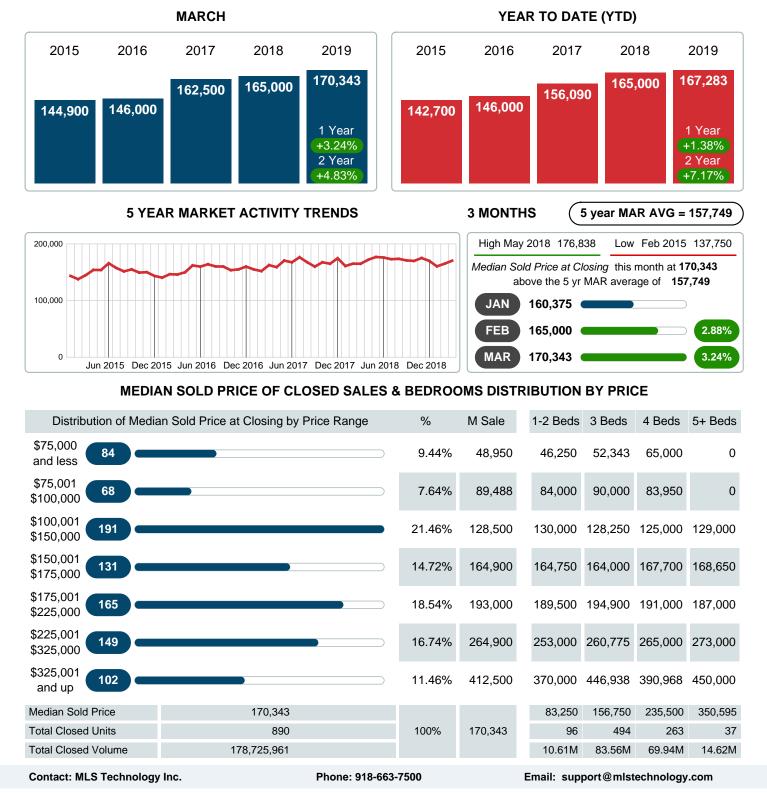

#### Median Sale Price Going Up

According to the preliminary trends, this market area has experienced some upward momentum with the increase of Median Price this month. Prices went up **3.24%** in March 2019 to \$170,343 versus the previous year at \$165,000.

## MEDIAN SOLD PRICE AT CLOSING

Report produced on Jul 20, 2023 for MLS Technology Inc.

Reports produced and compiled by RE STATS Inc. Information is deemed reliable but not guaranteed. Does not reflect all market activity.