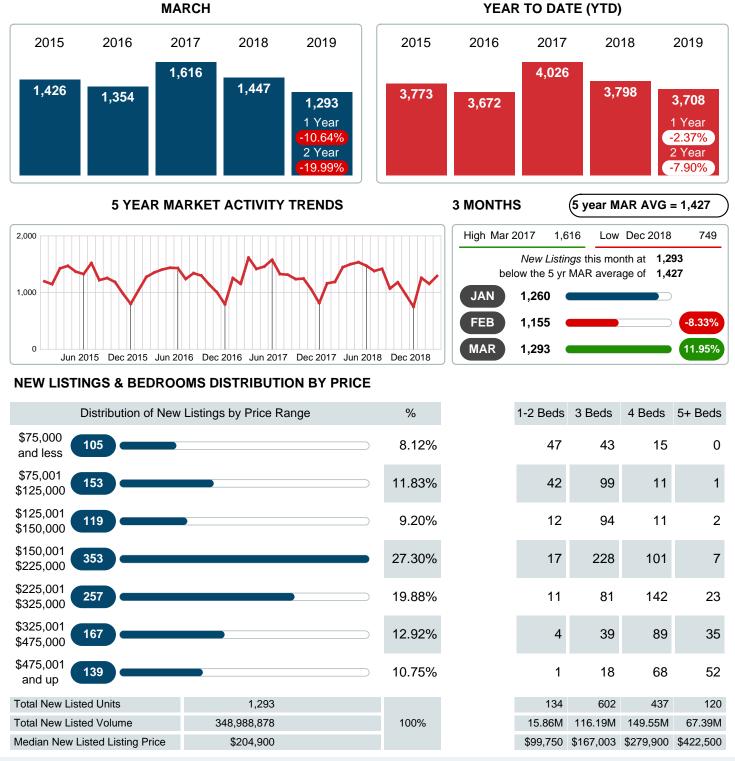

#### MONTHLY INVENTORY ANALYSIS

Report produced on Jul 20, 2023 for MLS Technology Inc.

| Compared                                      |         | March   |         |  |
|-----------------------------------------------|---------|---------|---------|--|
| Metrics                                       | 2018    | 2019    | +/-%    |  |
| Closed Listings                               | 897     | 890     | -0.78%  |  |
| Pending Listings                              | 1,059   | 988     | -6.70%  |  |
| New Listings                                  | 1,447   | 1,293   | -10.64% |  |
| Median List Price                             | 167,110 | 173,000 | 3.52%   |  |
| Median Sale Price                             | 165,000 | 170,343 | 3.24%   |  |
| Median Percent of Selling Price to List Price | 98.78%  | 98.80%  | 0.02%   |  |
| Median Days on Market to Sale                 | 31.00   | 24.00   | -22.58% |  |
| End of Month Inventory                        | 2,927   | 2,555   | -12.71% |  |
| Months Supply of Inventory                    | 3.55    | 3.09    | -13.02% |  |

#### Sales Success for March 2019 is Positive

Overall, with Median Prices going up and Days on Market decreasing, the Listed versus Closed Ratio finished strong this month.

There were 1,293 New Listings in March 2019, down **10.64%** from last year at 1,447. Furthermore, there were 890 Closed Listings this month versus last year at 897, a **-0.78%** decrease.

Closed versus Listed trends yielded a **68.8%** ratio, up from previous year's, March 2018, at **62.0%**, a **11.04%** upswing. This will certainly create pressure on a decreasing Monthï $i_{2/2}$ s Supply of Inventory (MSI) in the months to come.

## **NEW LISTINGS**

Report produced on Jul 20, 2023 for MLS Technology Inc.

Contact: MLS Technology Inc.

Phone: 918-663-7500

Email: support@mlstechnology.com