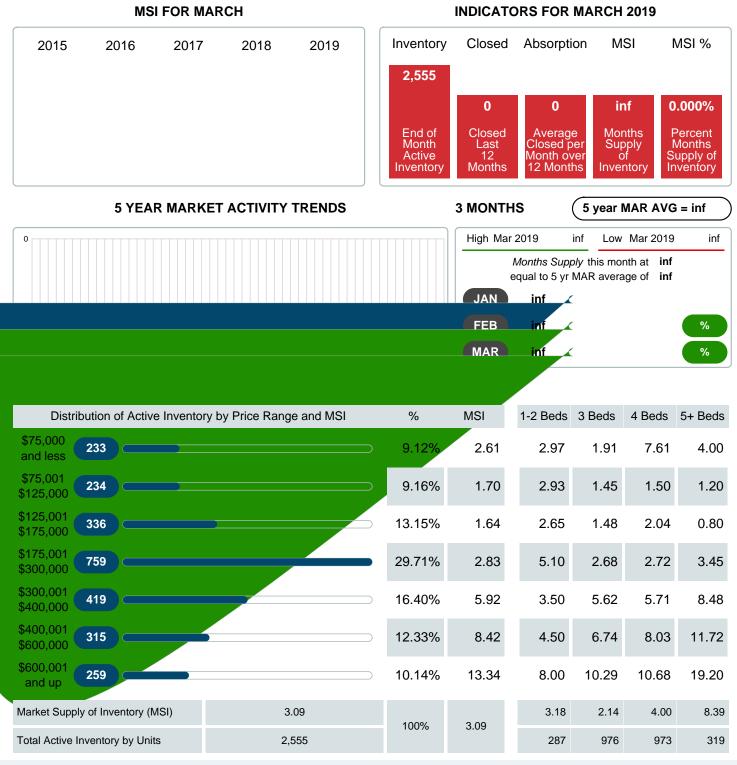

Absorption: Last 12 months, an Average of **828** Sales/Month Active Inventory as of March 31, 2019 = **2,555** 

#### Months Supply of Inventory (MSI) Decreases

The total housing inventory at the end of March 2019 decreased **12.71%** to 2,555 existing homes available for sale. Over the last 12 months this area has had an average of 828 closed sales per month. This represents an unsold inventory index of **3.09** MSI for this period.

## MONTHS SUPPLY of INVENTORY (MSI)

Report produced on Jul 20, 2023 for MLS Technology Inc.

Contact: MLS Technology Inc.

Phone: 918-663-7500

Email: support@mlstechnology.com

Area Delimited by County Of Tulsa - Residential Property Type