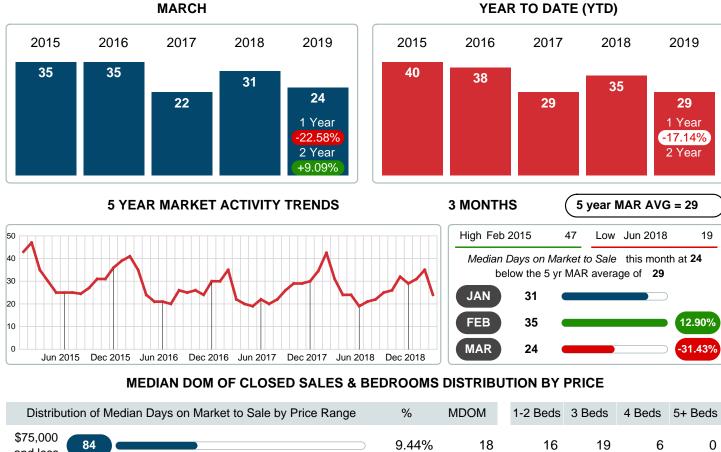

#### **Median Days on Market Shortens**

The median number of **24.00** days that homes spent on the market before selling decreased by 7.00 days or **22.58%** in March 2019 compared to last year's same month at **31.00** DOM.

## MEDIAN DAYS ON MARKET TO SALE

Report produced on Jul 20, 2023 for MLS Technology Inc.

Contact: MLS Technology Inc.

Phone: 918-663-7500

Email: support@mlstechnology.com

MARCH