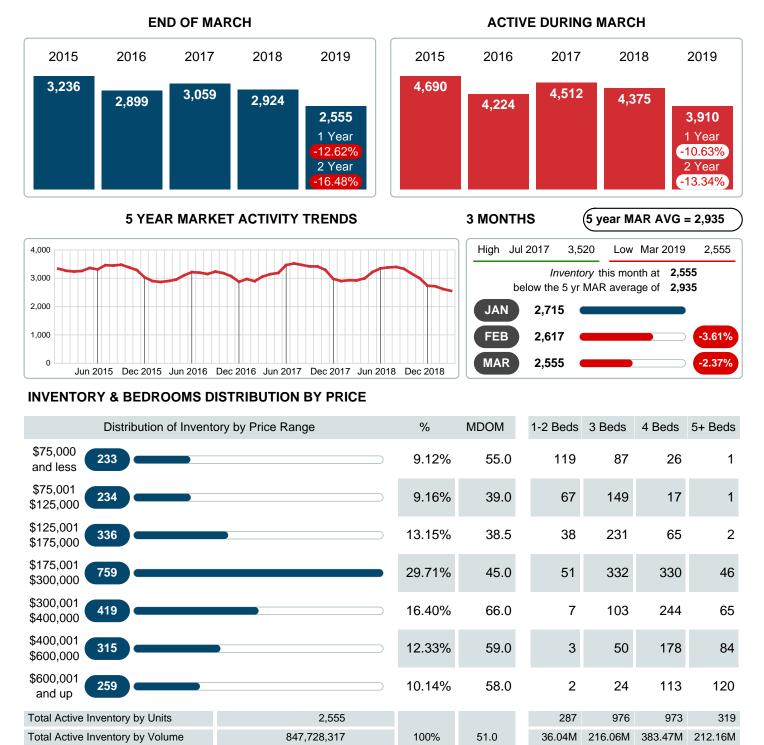

## **ACTIVE INVENTORY**

Report produced on Jul 20, 2023 for MLS Technology Inc.

Contact: MLS Technology Inc.

Median Active Inventory Listing Price

Phone: 918-663-7500

Email: support@mlstechnology.com

\$86,000 \$179,900 \$324,900 \$485,000

Reports produced and compiled by RE STATS Inc. Information is deemed reliable but not guaranteed. Does not reflect all market activity.

\$249,900

Area Delimited by County Of Tulsa - Residential Property Type