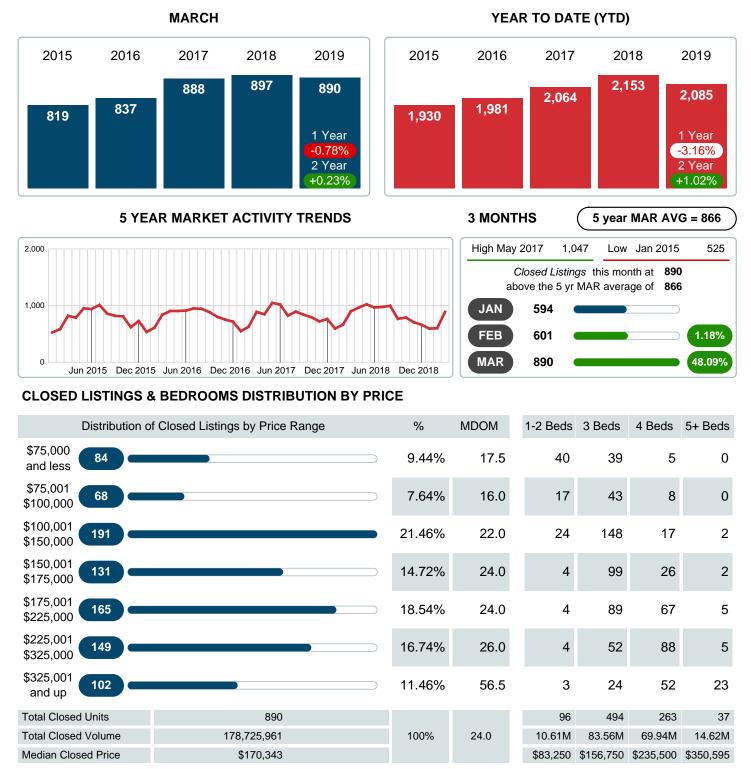

#### MONTHLY INVENTORY ANALYSIS

Report produced on Jul 20, 2023 for MLS Technology Inc.

| Compared                                      |         | March   |         |  |
|-----------------------------------------------|---------|---------|---------|--|
| Metrics                                       | 2018    | 2019    | +/-%    |  |
| Closed Listings                               | 897     | 890     | -0.78%  |  |
| Pending Listings                              | 1,059   | 988     | -6.70%  |  |
| New Listings                                  | 1,447   | 1,293   | -10.64% |  |
| Median List Price                             | 167,110 | 173,000 | 3.52%   |  |
| Median Sale Price                             | 165,000 | 170,343 | 3.24%   |  |
| Median Percent of Selling Price to List Price | 98.78%  | 98.80%  | 0.02%   |  |
| Median Days on Market to Sale                 | 31.00   | 24.00   | -22.58% |  |
| End of Month Inventory                        | 2,927   | 2,555   | -12.71% |  |
| Months Supply of Inventory                    | 3.55    | 3.09    | -13.02% |  |

#### Sales Success for March 2019 is Positive

Overall, with Median Prices going up and Days on Market decreasing, the Listed versus Closed Ratio finished strong this month.

There were 1,293 New Listings in March 2019, down **10.64%** from last year at 1,447. Furthermore, there were 890 Closed Listings this month versus last year at 897, a **-0.78%** decrease.

## **CLOSED LISTINGS**

Report produced on Jul 20, 2023 for MLS Technology Inc.

Contact: MLS Technology Inc.

Phone: 918-663-7500

Email: support@mlstechnology.com