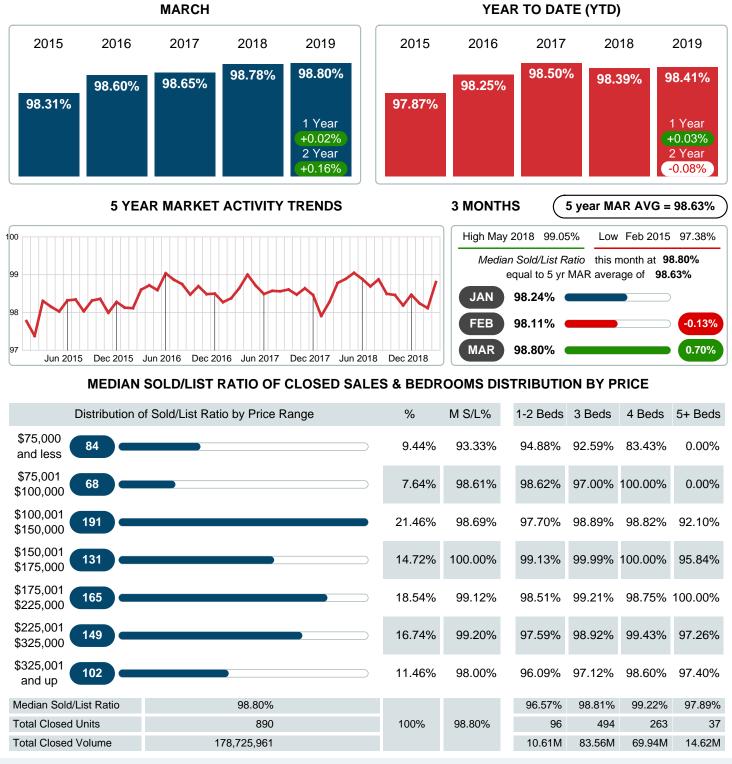

## MEDIAN PERCENT OF SELLING PRICE TO LISTING PRICE

Report produced on Jul 20, 2023 for MLS Technology Inc.

Contact: MLS Technology Inc.

Phone: 918-663-7500

Email: support@mlstechnology.com