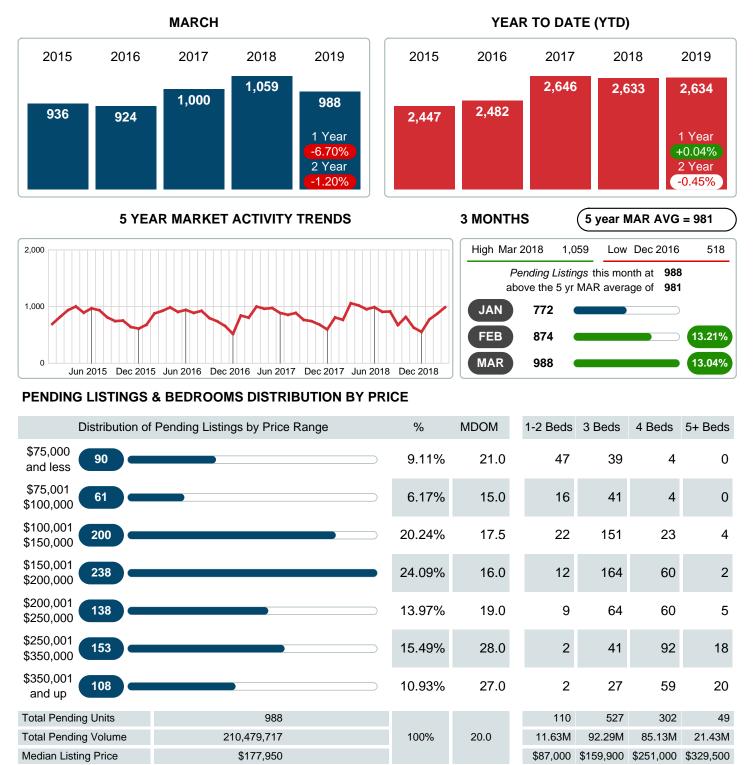

#### MONTHLY INVENTORY ANALYSIS

Report produced on Jul 20, 2023 for MLS Technology Inc.

| Compared                                      |         | March   |         |  |
|-----------------------------------------------|---------|---------|---------|--|
| Metrics                                       | 2018    | 2019    | +/-%    |  |
| Closed Listings                               | 897     | 890     | -0.78%  |  |
| Pending Listings                              | 1,059   | 988     | -6.70%  |  |
| New Listings                                  | 1,447   | 1,293   | -10.64% |  |
| Median List Price                             | 167,110 | 173,000 | 3.52%   |  |
| Median Sale Price                             | 165,000 | 170,343 | 3.24%   |  |
| Median Percent of Selling Price to List Price | 98.78%  | 98.80%  | 0.02%   |  |
| Median Days on Market to Sale                 | 31.00   | 24.00   | -22.58% |  |
| End of Month Inventory                        | 2,927   | 2,555   | -12.71% |  |
| Months Supply of Inventory                    | 3.55    | 3.09    | -13.02% |  |

### PENDING LISTINGS

Report produced on Jul 20, 2023 for MLS Technology Inc.

Contact: MLS Technology Inc.

Phone: 918-663-7500

Email: support@mlstechnology.com