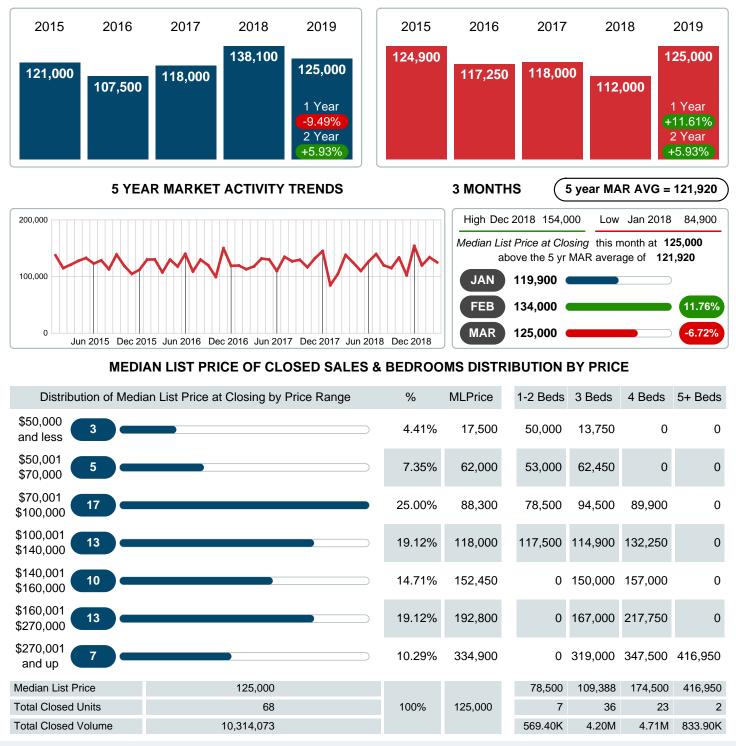

## MEDIAN LIST PRICE AT CLOSING

Report produced on Jul 20, 2023 for MLS Technology Inc.

Contact: MLS Technology Inc.

Phone: 918-663-7500

Email: support@mlstechnology.com

Area Delimited by County Of Washington - Residential Property Type

### MONTHLY INVENTORY ANALYSIS

Report produced on Jul 20, 2023 for MLS Technology Inc.

| Compared                                      | March   |         |         |
|-----------------------------------------------|---------|---------|---------|
| Metrics                                       | 2018    | 2019    | +/-%    |
| Closed Listings                               | 64      | 68      | 6.25%   |
| Pending Listings                              | 87      | 91      | 4.60%   |
| New Listings                                  | 113     | 135     | 19.47%  |
| Median List Price                             | 138,100 | 125,000 | -9.49%  |
| Median Sale Price                             | 133,500 | 119,000 | -10.86% |
| Median Percent of Selling Price to List Price | 98.15%  | 97.86%  | -0.30%  |
| Median Days on Market to Sale                 | 60.00   | 56.00   | -6.67%  |
| End of Month Inventory                        | 253     | 259     | 2.37%   |
| Months Supply of Inventory                    | 3.88    | 4.13    | 6.46%   |

### **Median Sale Price Falling**

According to the preliminary trends, this market area has experienced some downward momentum with the decline of Median Price this month. Prices dipped **10.86%** in March 2019 to \$119,000 versus the previous year at \$133,500.