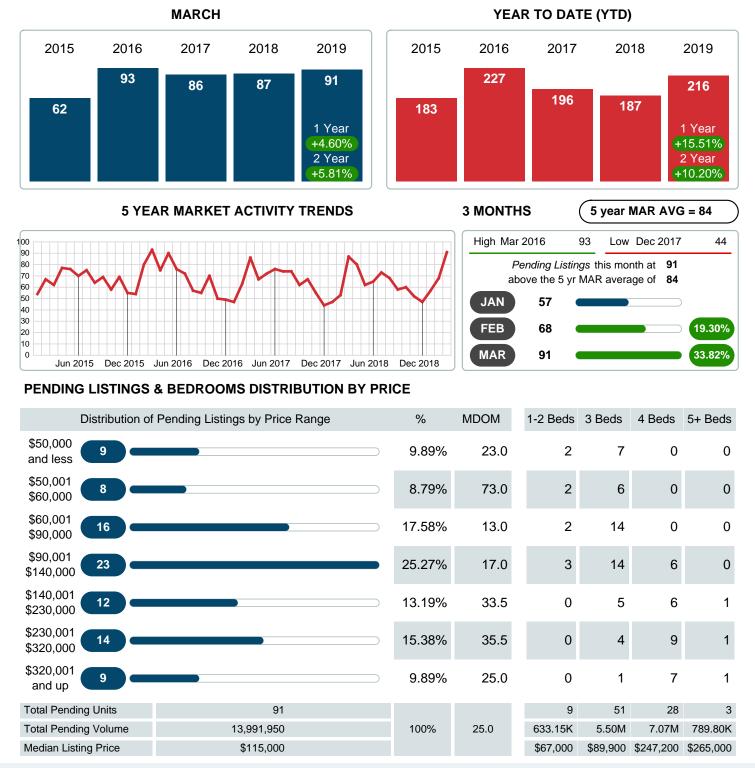

### PENDING LISTINGS

Report produced on Jul 20, 2023 for MLS Technology Inc.

Contact: MLS Technology Inc.

Phone: 918-663-7500

Email: support@mlstechnology.com

RELLDATUM

### MONTHLY INVENTORY ANALYSIS

Report produced on Jul 20, 2023 for MLS Technology Inc.

| Compared                                      | March   |         |         |
|-----------------------------------------------|---------|---------|---------|
| Metrics                                       | 2018    | 2019    | +/-%    |
| Closed Listings                               | 64      | 68      | 6.25%   |
| Pending Listings                              | 87      | 91      | 4.60%   |
| New Listings                                  | 113     | 135     | 19.47%  |
| Median List Price                             | 138,100 | 125,000 | -9.49%  |
| Median Sale Price                             | 133,500 | 119,000 | -10.86% |
| Median Percent of Selling Price to List Price | 98.15%  | 97.86%  | -0.30%  |
| Median Days on Market to Sale                 | 60.00   | 56.00   | -6.67%  |
| End of Month Inventory                        | 253     | 259     | 2.37%   |
| Months Supply of Inventory                    | 3.88    | 4.13    | 6.46%   |

#### Sales Success for March 2019 is Positive

Overall, with Median Prices falling and Days on Market decreasing, the Listed versus Closed Ratio finished weak this month.

There were 135 New Listings in March 2019, up **19.47%** from last year at 113. Furthermore, there were 68 Closed Listings this month versus last year at 64, a **6.25%** increase.