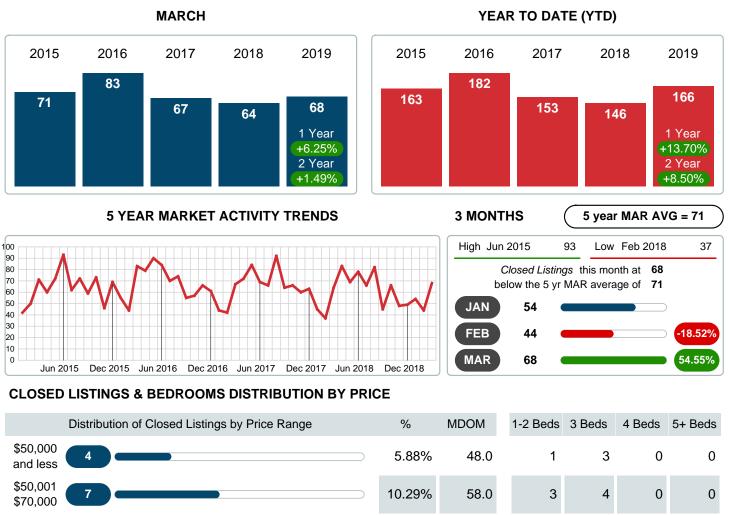

## **CLOSED LISTINGS**

Report produced on Jul 20, 2023 for MLS Technology Inc.

Contact: MLS Technology Inc.

Phone: 918-663-7500

Email: support@mlstechnology.com

RELLDATUM

### MONTHLY INVENTORY ANALYSIS

Report produced on Jul 20, 2023 for MLS Technology Inc.

| Compared                                      | March   |         |         |
|-----------------------------------------------|---------|---------|---------|
| Metrics                                       | 2018    | 2019    | +/-%    |
| Closed Listings                               | 64      | 68      | 6.25%   |
| Pending Listings                              | 87      | 91      | 4.60%   |
| New Listings                                  | 113     | 135     | 19.47%  |
| Median List Price                             | 138,100 | 125,000 | -9.49%  |
| Median Sale Price                             | 133,500 | 119,000 | -10.86% |
| Median Percent of Selling Price to List Price | 98.15%  | 97.86%  | -0.30%  |
| Median Days on Market to Sale                 | 60.00   | 56.00   | -6.67%  |
| End of Month Inventory                        | 253     | 259     | 2.37%   |
| Months Supply of Inventory                    | 3.88    | 4.13    | 6.46%   |

#### Sales Success for March 2019 is Positive

Overall, with Median Prices falling and Days on Market decreasing, the Listed versus Closed Ratio finished weak this month.

There were 135 New Listings in March 2019, up **19.47%** from last year at 113. Furthermore, there were 68 Closed Listings this month versus last year at 64, a **6.25%** increase.