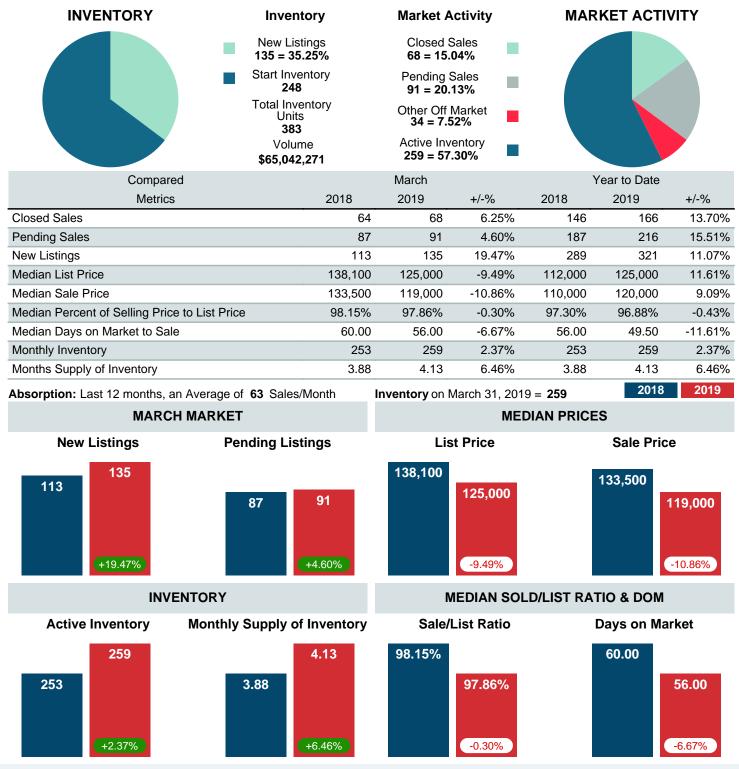

## MARKET SUMMARY

Report produced on Jul 20, 2023 for MLS Technology Inc.

Contact: MLS Technology Inc.

Phone: 918-663-7500

Email: support@mlstechnology.com

### MONTHLY INVENTORY ANALYSIS

Report produced on Jul 20, 2023 for MLS Technology Inc.

| Compared                                      | March   |         |         |
|-----------------------------------------------|---------|---------|---------|
| Metrics                                       | 2018    | 2019    | +/-%    |
| Closed Listings                               | 64      | 68      | 6.25%   |
| Pending Listings                              | 87      | 91      | 4.60%   |
| New Listings                                  | 113     | 135     | 19.47%  |
| Median List Price                             | 138,100 | 125,000 | -9.49%  |
| Median Sale Price                             | 133,500 | 119,000 | -10.86% |
| Median Percent of Selling Price to List Price | 98.15%  | 97.86%  | -0.30%  |
| Median Days on Market to Sale                 | 60.00   | 56.00   | -6.67%  |
| End of Month Inventory                        | 253     | 259     | 2.37%   |
| Months Supply of Inventory                    | 3.88    | 4.13    | 6.46%   |

Absorption: Last 12 months, an Average of **63** Sales/Month Active Inventory as of March 31, 2019 = **259** 

### Months Supply of Inventory (MSI) Increases

The total housing inventory at the end of March 2019 rose **2.37%** to 259 existing homes available for sale. Over the last 12 months this area has had an average of 63 closed sales per month. This represents an unsold inventory index of **4.13** MSI for this period.

#### Sales Success for March 2019 is Positive

Overall, with Median Prices falling and Days on Market decreasing, the Listed versus Closed Ratio finished weak this month.

There were 135 New Listings in March 2019, up **19.47%** from last year at 113. Furthermore, there were 68 Closed Listings this month versus last year at 64, a **6.25%** increase.

Closed versus Listed trends yielded a **50.4%** ratio, down from previous year's, March 2018, at **56.6%**, a **11.06%** downswing. This will certainly create pressure on an increasing Monthï $i_{2/2}$ s Supply of Inventory (MSI) in the months to come.