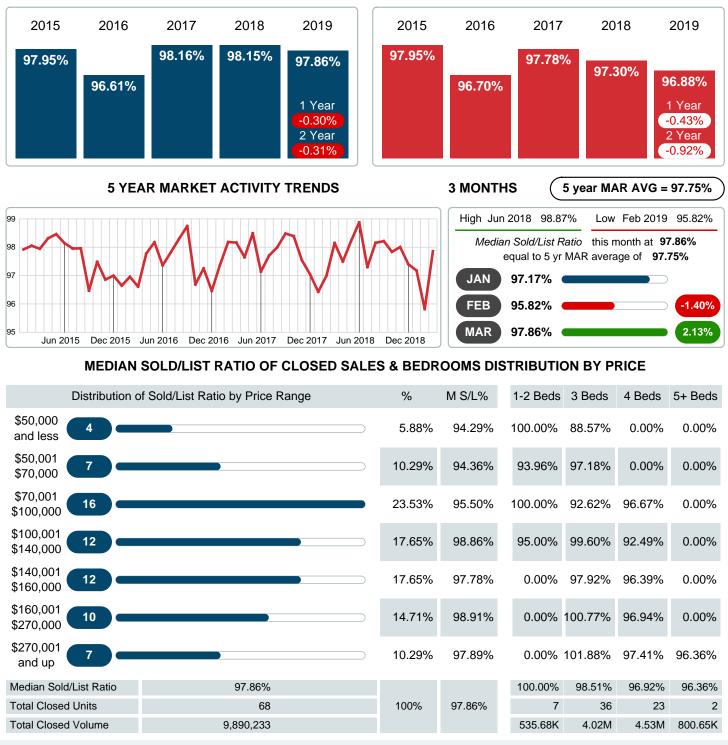

## MEDIAN PERCENT OF SELLING PRICE TO LISTING PRICE

Report produced on Jul 20, 2023 for MLS Technology Inc.

Contact: MLS Technology Inc.

Phone: 918-663-7500

Email: support@mlstechnology.com

RELLDATUM

### MONTHLY INVENTORY ANALYSIS

Report produced on Jul 20, 2023 for MLS Technology Inc.

| Compared                                      | March   |         |         |
|-----------------------------------------------|---------|---------|---------|
| Metrics                                       | 2018    | 2019    | +/-%    |
| Closed Listings                               | 64      | 68      | 6.25%   |
| Pending Listings                              | 87      | 91      | 4.60%   |
| New Listings                                  | 113     | 135     | 19.47%  |
| Median List Price                             | 138,100 | 125,000 | -9.49%  |
| Median Sale Price                             | 133,500 | 119,000 | -10.86% |
| Median Percent of Selling Price to List Price | 98.15%  | 97.86%  | -0.30%  |
| Median Days on Market to Sale                 | 60.00   | 56.00   | -6.67%  |
| End of Month Inventory                        | 253     | 259     | 2.37%   |
| Months Supply of Inventory                    | 3.88    | 4.13    | 6.46%   |