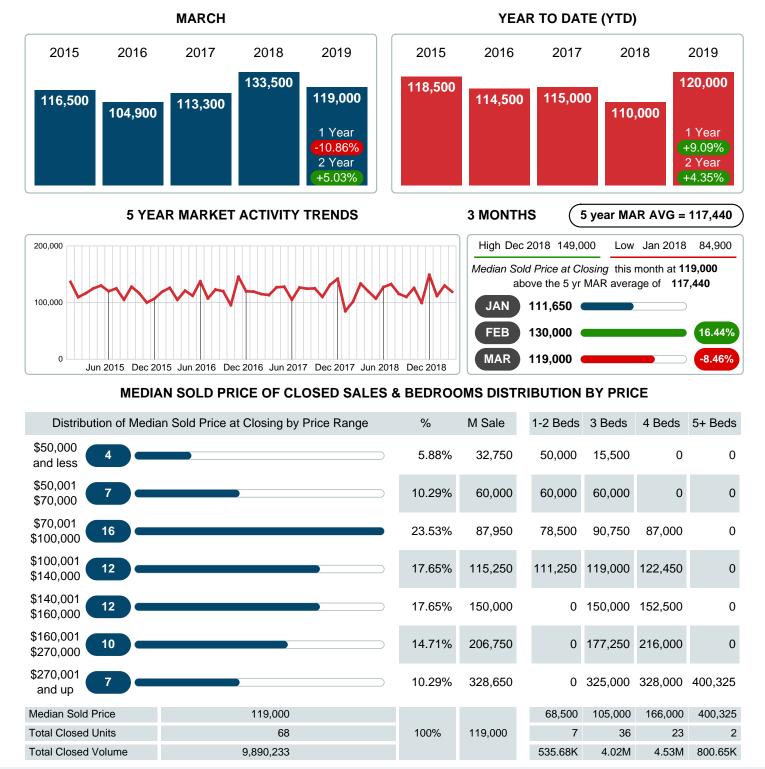

## MEDIAN SOLD PRICE AT CLOSING

Report produced on Jul 20, 2023 for MLS Technology Inc.

Contact: MLS Technology Inc.

Phone: 918-663-7500

Email: support@mlstechnology.com

MARCH

### MONTHLY INVENTORY ANALYSIS

Report produced on Jul 20, 2023 for MLS Technology Inc.

| Compared                                      | March   |         |         |
|-----------------------------------------------|---------|---------|---------|
| Metrics                                       | 2018    | 2019    | +/-%    |
| Closed Listings                               | 64      | 68      | 6.25%   |
| Pending Listings                              | 87      | 91      | 4.60%   |
| New Listings                                  | 113     | 135     | 19.47%  |
| Median List Price                             | 138,100 | 125,000 | -9.49%  |
| Median Sale Price                             | 133,500 | 119,000 | -10.86% |
| Median Percent of Selling Price to List Price | 98.15%  | 97.86%  | -0.30%  |
| Median Days on Market to Sale                 | 60.00   | 56.00   | -6.67%  |
| End of Month Inventory                        | 253     | 259     | 2.37%   |
| Months Supply of Inventory                    | 3.88    | 4.13    | 6.46%   |

### **Median Sale Price Falling**

According to the preliminary trends, this market area has experienced some downward momentum with the decline of Median Price this month. Prices dipped **10.86%** in March 2019 to \$119,000 versus the previous year at \$133,500.