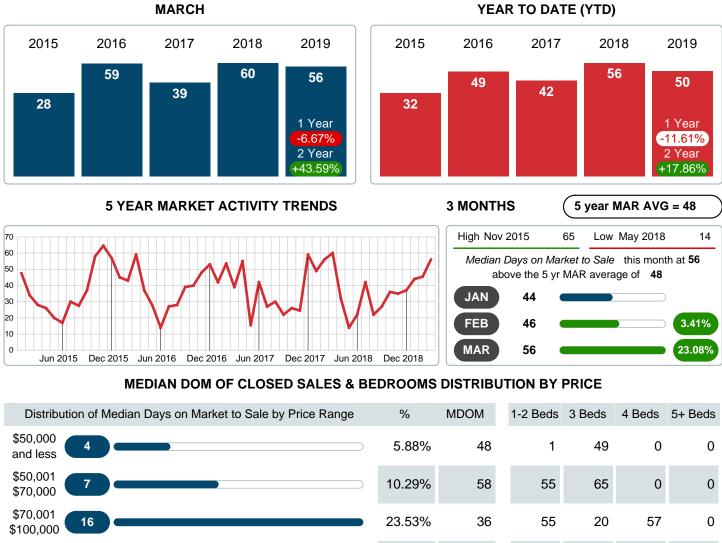

## MEDIAN DAYS ON MARKET TO SALE

Report produced on Jul 20, 2023 for MLS Technology Inc.

\$100,001 12 17.65% 119 96 119 138 0 \$140,000 \$140,001 0 81 34 0 12 17.65% 67 \$160,000 \$160,001 14.71% 10 40 0 87 40 0 \$270,000 \$270,001 7 10.29% 106 0 146 120 46 and up Median Closed DOM 56 55 67 47 46 **Total Closed Units** 100% 56.0 7 36 23 2 68 4.02M **Total Closed Volume** 535.68K 800.65K 9,890,233 4.53M

#### **Median Days on Market Shortens**

The median number of **56.00** days that homes spent on the market before selling decreased by 4.00 days or **6.67%** in March 2019 compared to last year's same month at **60.00** DOM.

### MONTHLY INVENTORY ANALYSIS

Report produced on Jul 20, 2023 for MLS Technology Inc.

| Compared                                      | March   |         |         |
|-----------------------------------------------|---------|---------|---------|
| Metrics                                       | 2018    | 2019    | +/-%    |
| Closed Listings                               | 64      | 68      | 6.25%   |
| Pending Listings                              | 87      | 91      | 4.60%   |
| New Listings                                  | 113     | 135     | 19.47%  |
| Median List Price                             | 138,100 | 125,000 | -9.49%  |
| Median Sale Price                             | 133,500 | 119,000 | -10.86% |
| Median Percent of Selling Price to List Price | 98.15%  | 97.86%  | -0.30%  |
| Median Days on Market to Sale                 | 60.00   | 56.00   | -6.67%  |
| End of Month Inventory                        | 253     | 259     | 2.37%   |
| Months Supply of Inventory                    | 3.88    | 4.13    | 6.46%   |