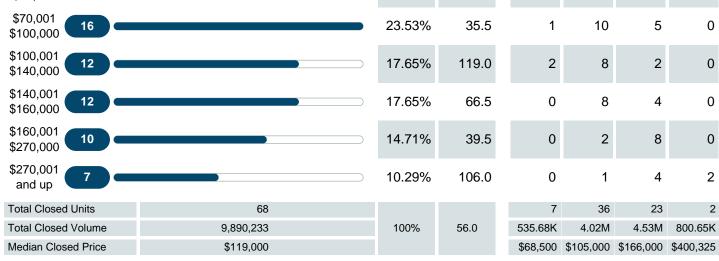

## MEDIAN DAYS ON MARKET TO SALE

Report produced on Jul 20, 2023 for MLS Technology Inc.

\$100,001 12 17.65% 119 96 119 138 0 \$140,000 \$140,001 0 81 34 0 12 17.65% 67 \$160,000 \$160,001 14.71% 10 40 0 87 40 0 \$270,000 \$270,001 7 10.29% 106 0 146 120 46 and up Median Closed DOM 56 55 67 47 46 **Total Closed Units** 100% 56.0 7 36 23 2 68 4.02M **Total Closed Volume** 535.68K 800.65K 9,890,233 4.53M