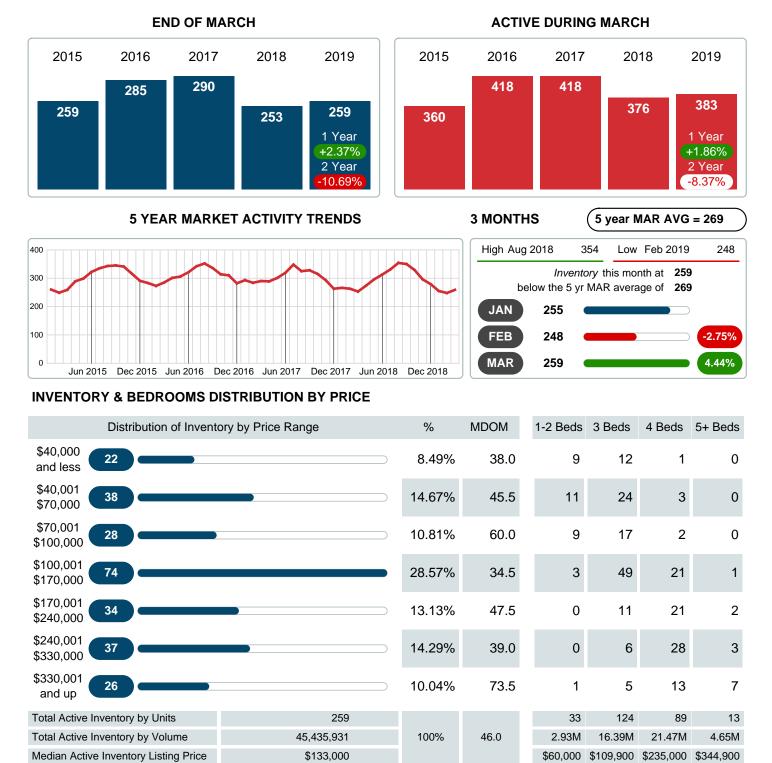

## **ACTIVE INVENTORY**

Report produced on Jul 20, 2023 for MLS Technology Inc.

Contact: MLS Technology Inc.

Phone: 918-663-7500

Email: support@mlstechnology.com

Area Delimited by County Of Washington - Residential Property Type

### Months Supply of Inventory (MSI) Increases

The total housing inventory at the end of March 2019 rose **2.37%** to 259 existing homes available for sale. Over the last 12 months this area has had an average of 63 closed sales per month. This represents an unsold inventory index of **4.13** MSI for this period.

### MONTHLY INVENTORY ANALYSIS

Report produced on Jul 20, 2023 for MLS Technology Inc.

| Compared                                      | March   |         |         |
|-----------------------------------------------|---------|---------|---------|
| Metrics                                       | 2018    | 2019    | +/-%    |
| Closed Listings                               | 64      | 68      | 6.25%   |
| Pending Listings                              | 87      | 91      | 4.60%   |
| New Listings                                  | 113     | 135     | 19.47%  |
| Median List Price                             | 138,100 | 125,000 | -9.49%  |
| Median Sale Price                             | 133,500 | 119,000 | -10.86% |
| Median Percent of Selling Price to List Price | 98.15%  | 97.86%  | -0.30%  |
| Median Days on Market to Sale                 | 60.00   | 56.00   | -6.67%  |
| End of Month Inventory                        | 253     | 259     | 2.37%   |
| Months Supply of Inventory                    | 3.88    | 4.13    | 6.46%   |