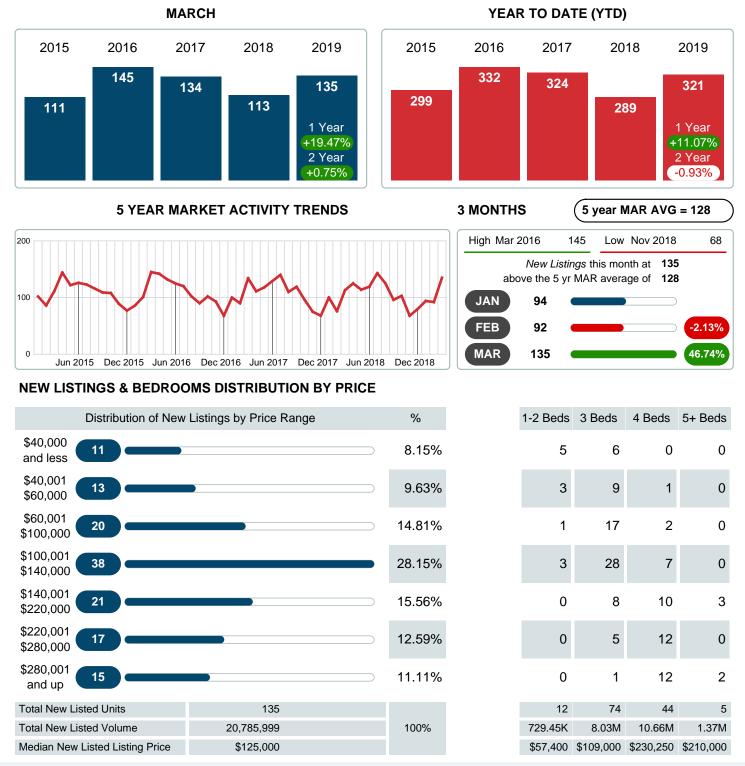

### **NEW LISTINGS**

Report produced on Jul 20, 2023 for MLS Technology Inc.

Contact: MLS Technology Inc.

Phone: 918-663-7500

Email: support@mlstechnology.com

Area Delimited by County Of Washington - Residential Property Type

#### Sales Success for March 2019 is Positive

Overall, with Median Prices falling and Days on Market decreasing, the Listed versus Closed Ratio finished weak this month.

There were 135 New Listings in March 2019, up **19.47%** from last year at 113. Furthermore, there were 68 Closed Listings this month versus last year at 64, a **6.25%** increase.

### MONTHLY INVENTORY ANALYSIS

Report produced on Jul 20, 2023 for MLS Technology Inc.

| Compared                                      | March   |         |         |
|-----------------------------------------------|---------|---------|---------|
| Metrics                                       | 2018    | 2019    | +/-%    |
| Closed Listings                               | 64      | 68      | 6.25%   |
| Pending Listings                              | 87      | 91      | 4.60%   |
| New Listings                                  | 113     | 135     | 19.47%  |
| Median List Price                             | 138,100 | 125,000 | -9.49%  |
| Median Sale Price                             | 133,500 | 119,000 | -10.86% |
| Median Percent of Selling Price to List Price | 98.15%  | 97.86%  | -0.30%  |
| Median Days on Market to Sale                 | 60.00   | 56.00   | -6.67%  |
| End of Month Inventory                        | 253     | 259     | 2.37%   |
| Months Supply of Inventory                    | 3.88    | 4.13    | 6.46%   |