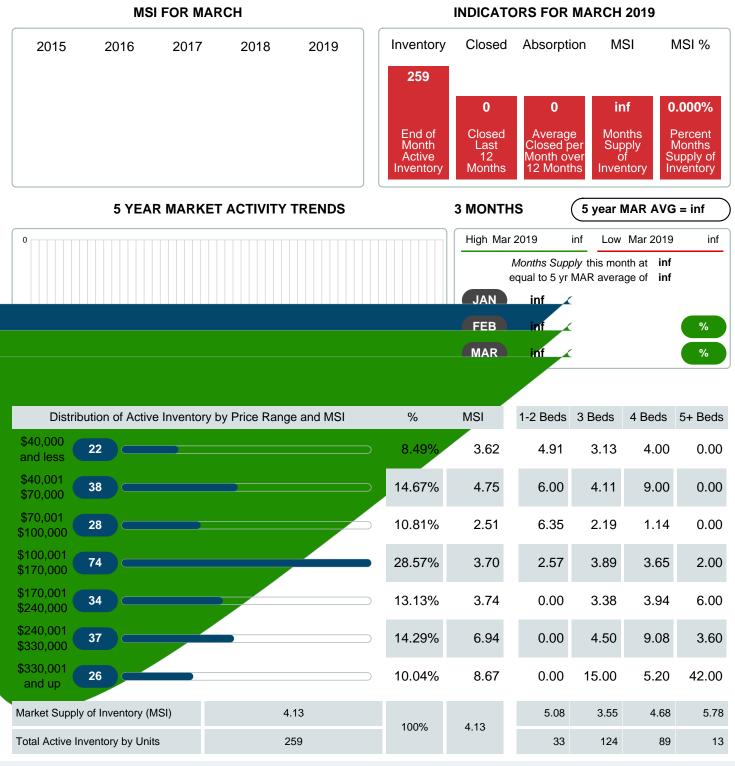

## MONTHS SUPPLY of INVENTORY (MSI)

Report produced on Jul 20, 2023 for MLS Technology Inc.

Contact: MLS Technology Inc.

Phone: 918-663-7500

Email: support@mlstechnology.com

Area Delimited by County Of Washington - Residential Property Type

Absorption: Last 12 months, an Average of **63** Sales/Month Active Inventory as of March 31, 2019 = **259** 

### MONTHLY INVENTORY ANALYSIS

Report produced on Jul 20, 2023 for MLS Technology Inc.

| Compared                                      | March   |         |         |
|-----------------------------------------------|---------|---------|---------|
| Metrics                                       | 2018    | 2019    | +/-%    |
| Closed Listings                               | 64      | 68      | 6.25%   |
| Pending Listings                              | 87      | 91      | 4.60%   |
| New Listings                                  | 113     | 135     | 19.47%  |
| Median List Price                             | 138,100 | 125,000 | -9.49%  |
| Median Sale Price                             | 133,500 | 119,000 | -10.86% |
| Median Percent of Selling Price to List Price | 98.15%  | 97.86%  | -0.30%  |
| Median Days on Market to Sale                 | 60.00   | 56.00   | -6.67%  |
| End of Month Inventory                        | 253     | 259     | 2.37%   |
| Months Supply of Inventory                    | 3.88    | 4.13    | 6.46%   |