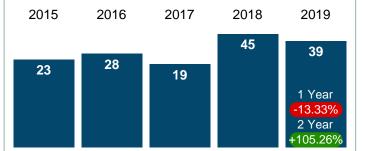

#### MONTHLY INVENTORY ANALYSIS

Report produced on Jul 20, 2023 for MLS Technology Inc.

| Compared                                      | May     |         |         |  |  |
|-----------------------------------------------|---------|---------|---------|--|--|
| Metrics                                       | 2018    | 2019    | +/-%    |  |  |
| Closed Listings                               | 45      | 39      | -13.33% |  |  |
| Pending Listings                              | 42      | 57      | 35.71%  |  |  |
| New Listings                                  | 74      | 70      | -5.41%  |  |  |
| Median List Price                             | 118,000 | 160,000 | 35.59%  |  |  |
| Median Sale Price                             | 113,000 | 161,000 | 42.48%  |  |  |
| Median Percent of Selling Price to List Price | 97.50%  | 99.29%  | 1.84%   |  |  |
| Median Days on Market to Sale                 | 31.00   | 26.00   | -16.13% |  |  |
| End of Month Inventory                        | 153     | 153     | 0.00%   |  |  |
| Months Supply of Inventory                    | 4.57    | 3.93    | -13.92% |  |  |

Absorption: Last 12 months, an Average of **39** Sales/Month Active Inventory as of May 31, 2019 = **153** 

#### Sales Success for May 2019 is Positive

Overall, with Median Prices going up and Days on Market decreasing, the Listed versus Closed Ratio finished weak this month.

There were 70 New Listings in May 2019, down **5.41%** from last year at 74. Furthermore, there were 39 Closed Listings this month versus last year at 45, a **-13.33%** decrease.

Closed versus Listed trends yielded a **55.7%** ratio, down from previous year's, May 2018, at **60.8%**, a **8.38%** downswing. This will certainly create pressure on a decreasing Monthï $_{2}^{1/2}$ s Supply of Inventory (MSI) in the months to come.