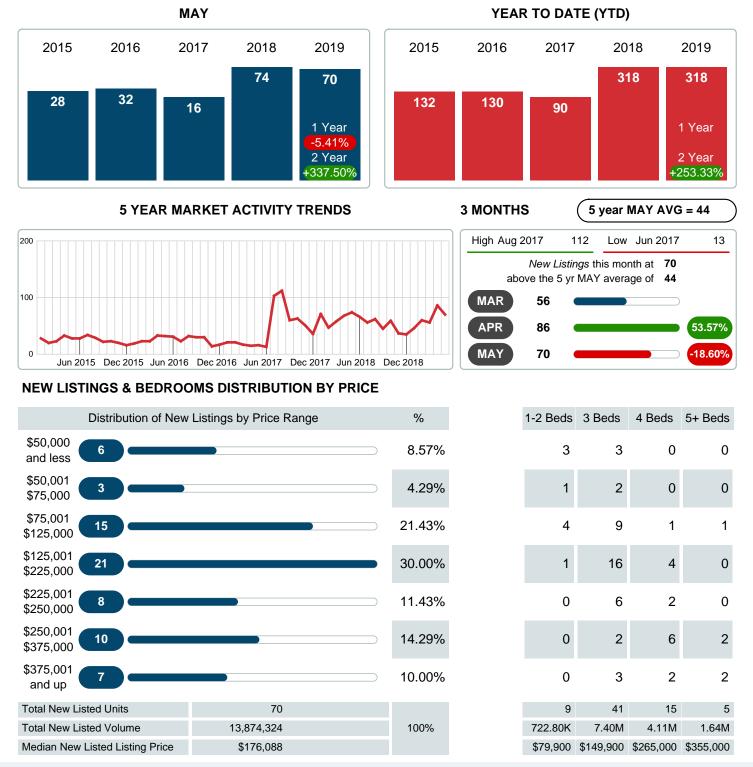

#### Sales Success for May 2019 is Positive

Overall, with Median Prices going up and Days on Market decreasing, the Listed versus Closed Ratio finished weak this month.

There were 70 New Listings in May 2019, down **5.41%** from last year at 74. Furthermore, there were 39 Closed Listings this month versus last year at 45, a **-13.33%** decrease.

#### **NEW LISTINGS**

Report produced on Jul 20, 2023 for MLS Technology Inc.

Contact: MLS Technology Inc.

Phone: 918-663-7500

Email: support@mlstechnology.com

RELEDATUM

Total Active Inventory by Units

Total Active Inventory by Volume