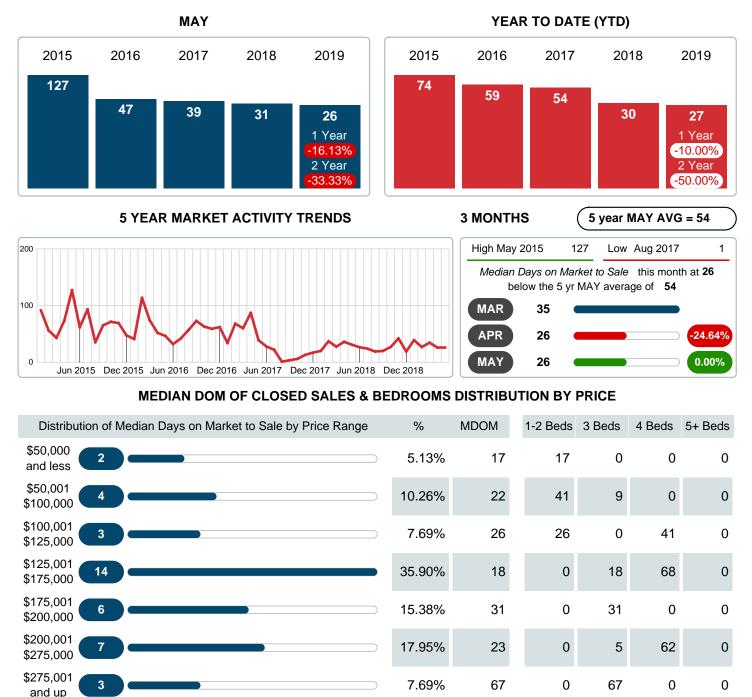

#### MONTHLY INVENTORY ANALYSIS

Report produced on Jul 20, 2023 for MLS Technology Inc.

| Compared                                      | May     |         |         |  |  |
|-----------------------------------------------|---------|---------|---------|--|--|
| Metrics                                       | 2018    | 2019    | +/-%    |  |  |
| Closed Listings                               | 45      | 39      | -13.33% |  |  |
| Pending Listings                              | 42      | 57      | 35.71%  |  |  |
| New Listings                                  | 74      | 70      | -5.41%  |  |  |
| Median List Price                             | 118,000 | 160,000 | 35.59%  |  |  |
| Median Sale Price                             | 113,000 | 161,000 | 42.48%  |  |  |
| Median Percent of Selling Price to List Price | 97.50%  | 99.29%  | 1.84%   |  |  |
| Median Days on Market to Sale                 | 31.00   | 26.00   | -16.13% |  |  |
| End of Month Inventory                        | 153     | 153     | 0.00%   |  |  |
| Months Supply of Inventory                    | 4.57    | 3.93    | -13.92% |  |  |

Absorption: Last 12 months, an Average of **39** Sales/Month Active Inventory as of May 31, 2019 = **153** 

#### **Median Days on Market Shortens**

The median number of **26.00** days that homes spent on the market before selling decreased by 5.00 days or **16.13%** in May 2019 compared to last year's same month at **31.00** DOM.

#### Sales Success for May 2019 is Positive

Overall, with Median Prices going up and Days on Market decreasing, the Listed versus Closed Ratio finished weak this month.

There were 70 New Listings in May 2019, down **5.41%** from last year at 74. Furthermore, there were 39 Closed Listings this month versus last year at 45, a **-13.33%** decrease.

Closed versus Listed trends yielded a **55.7%** ratio, down from previous year's, May 2018, at **60.8%**, a **8.38%** downswing. This will certainly create pressure on a decreasing Monthï $_{2}^{1/2}$ s Supply of Inventory (MSI) in the months to come.

#### 

5 year MAY AVG = 31

#### **CLOSED LISTINGS & BEDROOMS DISTRIBUTION BY PRICE**

|                        | Distribution of Closed Listings by Price Range | %      | MDOM | 1-2 Beds | 3 Beds    | 4 Beds    | 5+ Beds |
|------------------------|------------------------------------------------|--------|------|----------|-----------|-----------|---------|
| \$50,000<br>and less   | 2                                              | 5.13%  | 16.5 | 2        | 0         | 0         | 0       |
| \$50,001<br>\$100,000  | 4                                              | 10.26% | 22.0 | 2        | 2         | 0         | 0       |
| \$100,001<br>\$125,000 | 3                                              | 7.69%  | 26.0 | 1        | 0         | 2         | 0       |
| \$125,001<br>\$175,000 | 14                                             | 35.90% | 18.0 | 0        | 12        | 2         | 0       |
| \$175,001<br>\$200,000 | 6                                              | 15.38% | 30.5 | 0        | 6         | 0         | 0       |
| \$200,001<br>\$275,000 |                                                | 17.95% | 23.0 | 0        | 5         | 2         | 0       |
| \$275,001<br>and up    | 3                                              | 7.69%  | 67.0 | 0        | 3         | 0         | 0       |
| Total Close            | d Units 39                                     |        |      | 5        | 28        | 6         | 0       |
| Total Close            | d Volume 6,637,500                             | 100%   | 26.0 | 300.20K  | 5.30M     | 1.03M     | 0.00B   |
| Median Clos            | sed Price \$161,000                            |        |      | \$65,000 | \$173,000 | \$153,250 | \$0     |