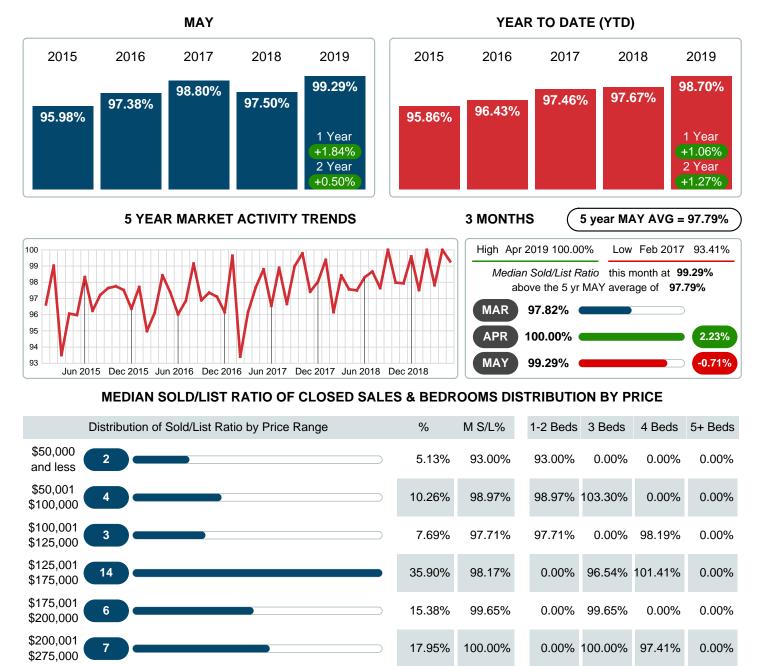

#### MONTHLY INVENTORY ANALYSIS

Report produced on Jul 20, 2023 for MLS Technology Inc.

| Compared                                      | May     |         |         |  |  |
|-----------------------------------------------|---------|---------|---------|--|--|
| Metrics                                       | 2018    | 2019    | +/-%    |  |  |
| Closed Listings                               | 45      | 39      | -13.33% |  |  |
| Pending Listings                              | 42      | 57      | 35.71%  |  |  |
| New Listings                                  | 74      | 70      | -5.41%  |  |  |
| Median List Price                             | 118,000 | 160,000 | 35.59%  |  |  |
| Median Sale Price                             | 113,000 | 161,000 | 42.48%  |  |  |
| Median Percent of Selling Price to List Price | 97.50%  | 99.29%  | 1.84%   |  |  |
| Median Days on Market to Sale                 | 31.00   | 26.00   | -16.13% |  |  |
| End of Month Inventory                        | 153     | 153     | 0.00%   |  |  |
| Months Supply of Inventory                    | 4.57    | 3.93    | -13.92% |  |  |

#### MEDIAN PERCENT OF SELLING PRICE TO LISTING PRICE

Report produced on Jul 20, 2023 for MLS Technology Inc.

7.69%

100%

93.58%

99.29%

0.00%

97.95%

300.20K

5

93.58%

98.95%

5.30M

Email: support@mlstechnology.com

28

0.00%

99.68%

1.03M

6

Reports produced and compiled by RE STATS Inc. Information is deemed reliable but not guaranteed. Does not reflect all market activity.

Phone: 918-663-7500

99.29%

6,637,500

39