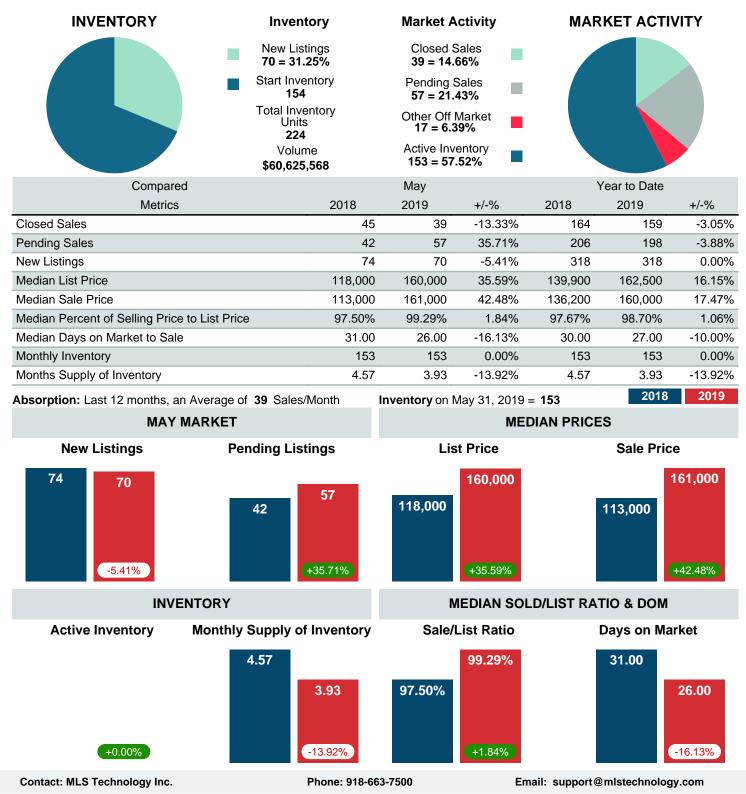

#### MONTHLY INVENTORY ANALYSIS

Report produced on Jul 20, 2023 for MLS Technology Inc.

| Compared                                      | May     |         |         |  |  |
|-----------------------------------------------|---------|---------|---------|--|--|
| Metrics                                       | 2018    | 2019    | +/-%    |  |  |
| Closed Listings                               | 45      | 39      | -13.33% |  |  |
| Pending Listings                              | 42      | 57      | 35.71%  |  |  |
| New Listings                                  | 74      | 70      | -5.41%  |  |  |
| Median List Price                             | 118,000 | 160,000 | 35.59%  |  |  |
| Median Sale Price                             | 113,000 | 161,000 | 42.48%  |  |  |
| Median Percent of Selling Price to List Price | 97.50%  | 99.29%  | 1.84%   |  |  |
| Median Days on Market to Sale                 | 31.00   | 26.00   | -16.13% |  |  |
| End of Month Inventory                        | 153     | 153     | 0.00%   |  |  |
| Months Supply of Inventory                    | 4.57    | 3.93    | -13.92% |  |  |

Absorption: Last 12 months, an Average of **39** Sales/Month Active Inventory as of May 31, 2019 = **153** 

#### Months Supply of Inventory (MSI) Decreases

The total housing inventory at the end of May 2019 decreased **0.00%** to 153 existing homes available for sale. Over the last 12 months this area has had an average of 39 closed sales per month. This represents an unsold inventory index of **3.93** MSI for this period.

#### Median Sale Price Going Up

According to the preliminary trends, this market area has experienced some upward momentum with the increase of Median Price this month. Prices went up **42.48%** in May 2019 to \$161,000 versus the previous year at \$113,000.

#### **Median Days on Market Shortens**

The median number of **26.00** days that homes spent on the market before selling decreased by 5.00 days or **16.13%** in May 2019 compared to last year's same month at **31.00** DOM.

#### Sales Success for May 2019 is Positive

Overall, with Median Prices going up and Days on Market decreasing, the Listed versus Closed Ratio finished weak this month.

There were 70 New Listings in May 2019, down **5.41%** from last year at 74. Furthermore, there were 39 Closed Listings this month versus last year at 45, a **-13.33%** decrease.

Closed versus Listed trends yielded a **55.7%** ratio, down from previous year's, May 2018, at **60.8%**, a **8.38%** downswing. This will certainly create pressure on a decreasing Monthï $_{2}^{1/2}$ s Supply of Inventory (MSI) in the months to come.