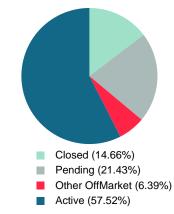

### **ACTIVE INVENTORY**

Report produced on Jul 20, 2023 for MLS Technology Inc.

Reports produced and compiled by RE STATS Inc. Information is deemed reliable but not guaranteed. Does not reflect all market activity.

Phone: 918-663-7500

153

100%

55.0

46,127,179

\$229,900

Page 5 of 11

18

9.62M

40

12.10M

14

1.66M

81

\$102,250 \$187,500 \$274,450 \$441,500

22.75M