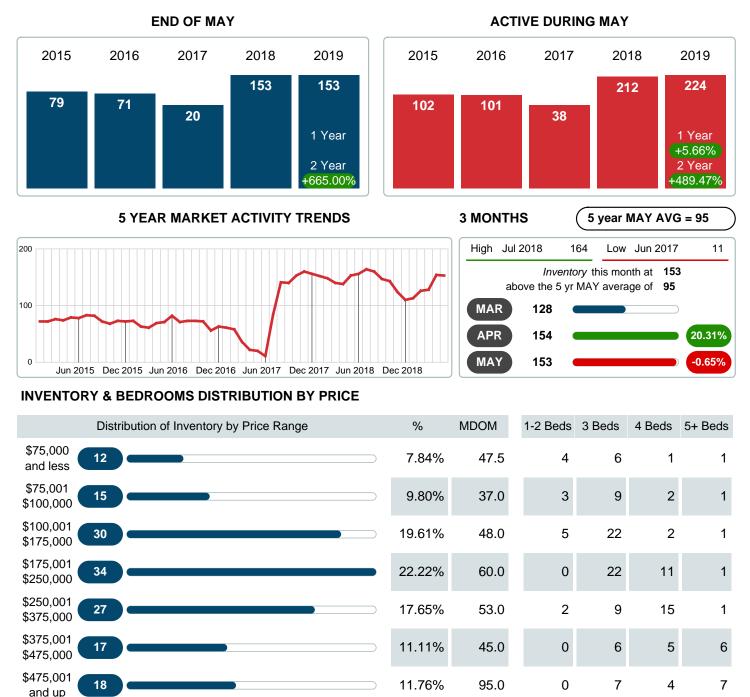

### **ACTIVE INVENTORY**

Report produced on Jul 20, 2023 for MLS Technology Inc.

Reports produced and compiled by RE STATS Inc. Information is deemed reliable but not guaranteed. Does not reflect all market activity.

Phone: 918-663-7500

153

100%

55.0

46,127,179

\$229,900

Page 5 of 11

18

9.62M

40

12.10M

14

1.66M

81

\$102,250 \$187,500 \$274,450 \$441,500

22.75M

Contact: MLS Technology Inc.

Median Active Inventory Listing Price