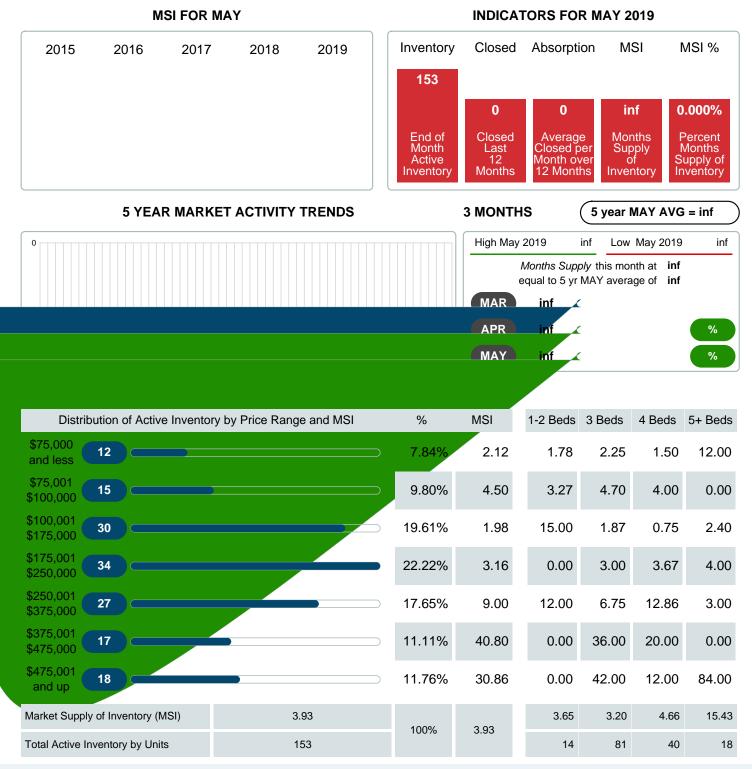

Absorption: Last 12 months, an Average of **39** Sales/Month Active Inventory as of May 31, 2019 = **153** 

#### Months Supply of Inventory (MSI) Decreases

The total housing inventory at the end of May 2019 decreased **0.00%** to 153 existing homes available for sale. Over the last 12 months this area has had an average of 39 closed sales per month. This represents an unsold inventory index of **3.93** MSI for this period.

## MONTHS SUPPLY of INVENTORY (MSI)

Report produced on Jul 20, 2023 for MLS Technology Inc.

Contact: MLS Technology Inc.

Phone: 918-663-7500

Email: support@mlstechnology.com

Area Delimited by County Of Bryan - Residential Property Type