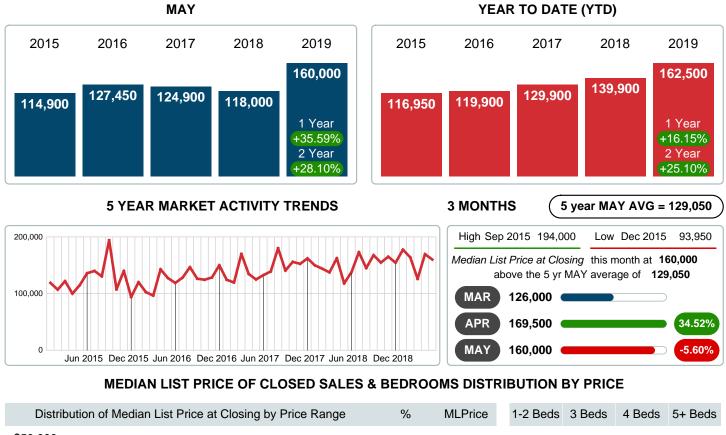

#### MONTHLY INVENTORY ANALYSIS

Report produced on Jul 20, 2023 for MLS Technology Inc.

| Compared                                      | May     |         |         |  |  |
|-----------------------------------------------|---------|---------|---------|--|--|
| Metrics                                       | 2018    | 2019    | +/-%    |  |  |
| Closed Listings                               | 45      | 39      | -13.33% |  |  |
| Pending Listings                              | 42      | 57      | 35.71%  |  |  |
| New Listings                                  | 74      | 70      | -5.41%  |  |  |
| Median List Price                             | 118,000 | 160,000 | 35.59%  |  |  |
| Median Sale Price                             | 113,000 | 161,000 | 42.48%  |  |  |
| Median Percent of Selling Price to List Price | 97.50%  | 99.29%  | 1.84%   |  |  |
| Median Days on Market to Sale                 | 31.00   | 26.00   | -16.13% |  |  |
| End of Month Inventory                        | 153     | 153     | 0.00%   |  |  |
| Months Supply of Inventory                    | 4.57    | 3.93    | -13.92% |  |  |

#### MEDIAN LIST PRICE AT CLOSING

Report produced on Jul 20, 2023 for MLS Technology Inc.

| Distribution of Media                    | an List Price at Closing by Price Range | %      | MLPrice | 1-2 Beds | 3 Beds  | 4 Beds  | 5+ Beds |
|------------------------------------------|-----------------------------------------|--------|---------|----------|---------|---------|---------|
| \$50,000 2 <b>2</b>                      |                                         | 5.13%  | 27,500  | 27,500   | 0       | 0       | 0       |
| \$50,001<br>\$100,000 <b>4</b>           |                                         | 10.26% | 71,500  | 73,950   | 71,450  | 0       | 0       |
| \$100,001<br>\$125,000 <b>3</b>          |                                         | 7.69%  | 122,500 | 104,900  | 0       | 123,500 | 0       |
| \$125,001<br>\$175,000 <b>14</b>         |                                         | 35.90% | 152,000 | 0        | 152,000 | 151,250 | 0       |
| \$175,001 <b>8</b><br>\$200,000 <b>8</b> |                                         | 20.51% | 189,900 | 0        | 189,900 | 0       | 0       |
| \$200,001<br>\$275,000                   |                                         | 10.26% | 229,950 | 0        | 235,000 | 210,000 | 0       |
| \$275,001 <b>4</b>                       |                                         | 10.26% | 332,000 | 0        | 374,000 | 290,000 | 0       |
| Median List Price                        | 160,000                                 |        |         | 65,000   | 177,450 | 151,250 | 0       |
| Total Closed Units                       | 39                                      | 100%   | 160,000 | 5        | 28      | 6       |         |
| Total Closed Volume                      | 6,777,400                               |        |         | 307.80K  | 5.42M   | 1.05M   | 0.00B   |
|                                          |                                         |        |         |          |         |         |         |