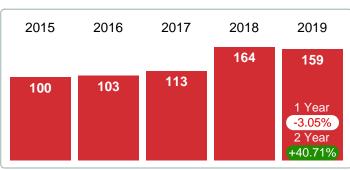

#### MONTHLY INVENTORY ANALYSIS

Report produced on Jul 20, 2023 for MLS Technology Inc.

| Compared                                      | May     |         |         |  |  |
|-----------------------------------------------|---------|---------|---------|--|--|
| Metrics                                       | 2018    | 2019    | +/-%    |  |  |
| Closed Listings                               | 45      | 39      | -13.33% |  |  |
| Pending Listings                              | 42      | 57      | 35.71%  |  |  |
| New Listings                                  | 74      | 70      | -5.41%  |  |  |
| Median List Price                             | 118,000 | 160,000 | 35.59%  |  |  |
| Median Sale Price                             | 113,000 | 161,000 | 42.48%  |  |  |
| Median Percent of Selling Price to List Price | 97.50%  | 99.29%  | 1.84%   |  |  |
| Median Days on Market to Sale                 | 31.00   | 26.00   | -16.13% |  |  |
| End of Month Inventory                        | 153     | 153     | 0.00%   |  |  |
| Months Supply of Inventory                    | 4.57    | 3.93    | -13.92% |  |  |

#### Sales Success for May 2019 is Positive

Overall, with Median Prices going up and Days on Market decreasing, the Listed versus Closed Ratio finished weak this month.

There were 70 New Listings in May 2019, down **5.41%** from last year at 74. Furthermore, there were 39 Closed Listings this month versus last year at 45, a **-13.33%** decrease.