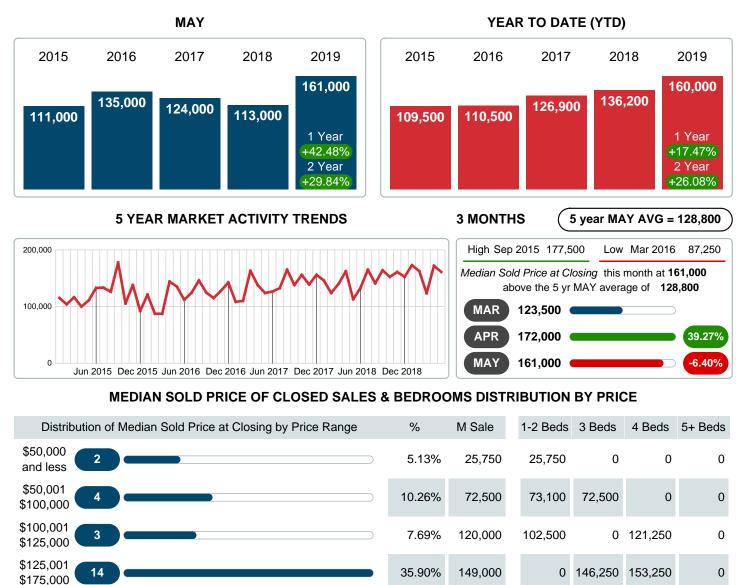

#### MONTHLY INVENTORY ANALYSIS

Report produced on Jul 20, 2023 for MLS Technology Inc.

| Compared                                      | May     |         |         |  |  |
|-----------------------------------------------|---------|---------|---------|--|--|
| Metrics                                       | 2018    | 2019    | +/-%    |  |  |
| Closed Listings                               | 45      | 39      | -13.33% |  |  |
| Pending Listings                              | 42      | 57      | 35.71%  |  |  |
| New Listings                                  | 74      | 70      | -5.41%  |  |  |
| Median List Price                             | 118,000 | 160,000 | 35.59%  |  |  |
| Median Sale Price                             | 113,000 | 161,000 | 42.48%  |  |  |
| Median Percent of Selling Price to List Price | 97.50%  | 99.29%  | 1.84%   |  |  |
| Median Days on Market to Sale                 | 31.00   | 26.00   | -16.13% |  |  |
| End of Month Inventory                        | 153     | 153     | 0.00%   |  |  |
| Months Supply of Inventory                    | 4.57    | 3.93    | -13.92% |  |  |

#### Median Sale Price Going Up

According to the preliminary trends, this market area has experienced some upward momentum with the increase of Median Price this month. Prices went up **42.48%** in May 2019 to \$161,000 versus the previous year at \$113,000.

#### MEDIAN SOLD PRICE AT CLOSING

Report produced on Jul 20, 2023 for MLS Technology Inc.

| \$175,001 <b>6</b>                            |           | 15.38% | 181,050 | 0          | 181,050   | 0          | 0     |
|-----------------------------------------------|-----------|--------|---------|------------|-----------|------------|-------|
| \$200,001 <b>7</b>                            |           | 17.95% | 223,000 | 0          | 223,000   | 242,500    | 0     |
| \$275,001 3 -                                 |           | 7.69%  | 350,000 | 0          | 350,000   | 0          | 0     |
| Median Sold Price                             | 161,000   |        |         | 65,000     | 173,000   | 153,250    | 0     |
| Total Closed Units                            | 39        | 100%   | 161,000 | 5          | 28        | 6          |       |
| Total Closed Volume                           | 6,637,500 |        |         | 300.20K    | 5.30M     | 1.03M      | 0.00B |
| Contact: MLS Technology Inc. Phone: 918-663-7 |           |        |         | Email: sup | port@mlst | echnology. | com   |