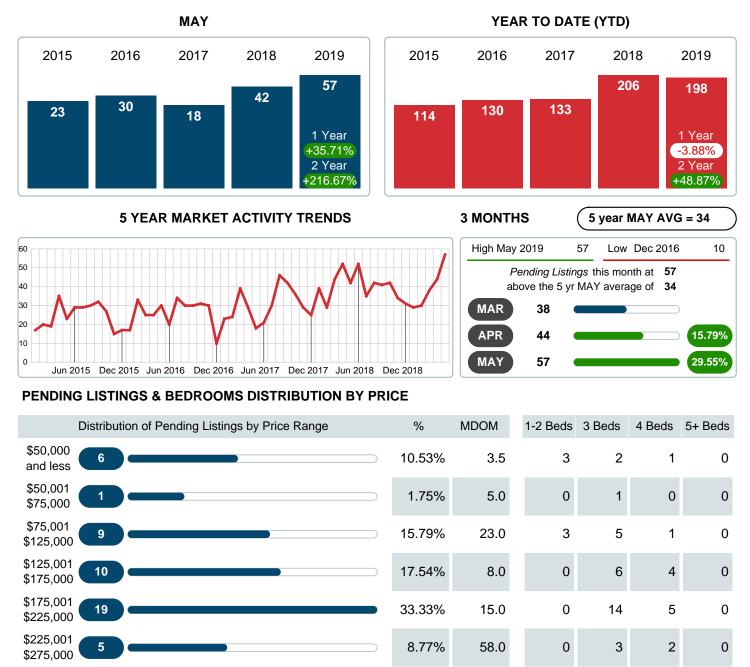

#### PENDING LISTINGS

Report produced on Jul 20, 2023 for MLS Technology Inc.

Phone: 918-663-7500 Contact: MLS Technology Inc. Email: support@mlstechnology.com Reports produced and compiled by RE STATS Inc. Information is deemed reliable but not guaranteed. Does not reflect all market activity.

57

10,114,639

\$179,900

12.28%

100%

25.0

19.0

Page 3 of 11

2

15

3.00M

3

3

1.04M

1

7

714.40K

1

32

\$79,900 \$179,925 \$185,000 \$325,000

5.36M

\$275,001

and up

**Total Pending Units** 

**Total Pending Volume** 

Median Listing Price

7

Area Delimited by County Of Bryan - Residential Property Type