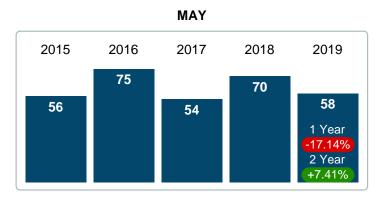

#### Sales Success for May 2019 is Positive

Overall, with Median Prices going up and Days on Market increasing, the Listed versus Closed Ratio finished strong this month.

There were 58 New Listings in May 2019, down 17.14% from last year at 70. Furthermore, there were 29 Closed Listings this month versus last year at 26, a 11.54% increase.