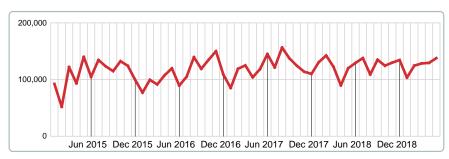

#### **ACTIVE INVENTORY**

Report produced on Jul 20, 2023 for MLS Technology Inc.

#### **END OF MAY** 2015 2016 2017 2018 2019 262 260 228 227 193 1 Year 2 Year

3 MONTHS

# 300 200 100 0 Jun 2015 Dec 2015 Jun 2016 Dec 2016 Jun 2017 Dec 2017 Jun 2018 Dec 2018

**5 YEAR MARKET ACTIVITY TRENDS** 

### **INVENTORY & BEDROOMS DISTRIBUTION BY PRICE**

| Distribution of Inventor              | ory by Price Range | %      | MDOM | 1-2 Beds  | 3 Beds    | 4 Beds    | 5+ Beds   |
|---------------------------------------|--------------------|--------|------|-----------|-----------|-----------|-----------|
| \$50,000 and less                     |                    | 5.70%  | 42.0 | 7         | 4         | 0         | 0         |
| \$50,001<br>\$100,000                 |                    | 15.03% | 56.0 | 10        | 17        | 2         | 0         |
| \$100,001<br>\$150,000                |                    | 13.47% | 56.0 | 5         | 17        | 4         | 0         |
| \$150,001<br>\$225,000                |                    | 22.80% | 69.0 | 5         | 26        | 11        | 2         |
| \$225,001<br>\$375,000                |                    | 19.17% | 60.0 | 4         | 23        | 9         | 1         |
| \$375,001<br>\$575,000                |                    | 12.44% | 60.0 | 2         | 13        | 3         | 6         |
| \$575,001 and up                      |                    | 11.40% | 36.5 | 3         | 1         | 11        | 7         |
| Total Active Inventory by Units       | 193                |        |      | 36        | 101       | 40        | 16        |
| Total Active Inventory by Volume      | 64,830,923         | 100%   | 63.0 | 6.90M     | 22.27M    | 16.97M    | 18.69M    |
| Median Active Inventory Listing Price | \$190,000          |        |      | \$112,250 | \$181,000 | \$265,000 | \$532,450 |