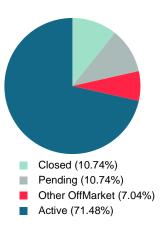

**Absorption:** Last 12 months, an Average of **31** Sales/Month **Active Inventory** as of May 31, 2019 = **193** 