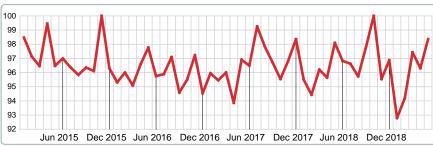

#### MEDIAN PERCENT OF SELLING PRICE TO LISTING PRICE

Report produced on Jul 20, 2023 for MLS Technology Inc.

### **5 YEAR MARKET ACTIVITY TRENDS**

5 year MAY AVG = 97.52%

#### MEDIAN SOLD/LIST RATIO OF CLOSED SALES & BEDROOMS DISTRIBUTION BY PRICE

|                        | Distribution of Sold/List Ratio by Price Range |           | %      | M S/L%  | 1-2 Beds | 3 Beds  | 4 Beds  | 5+ Beds |
|------------------------|------------------------------------------------|-----------|--------|---------|----------|---------|---------|---------|
| \$30,000<br>and less   | 2                                              | $\supset$ | 6.90%  | 78.41%  | 78.41%   | 0.00%   | 0.00%   | 0.00%   |
| \$30,001<br>\$50,000   | 3                                              | $\supset$ | 10.34% | 100.00% | 90.70%   | 168.00% | 100.00% | 0.00%   |
| \$50,001<br>\$70,000   | 5                                              | $\supset$ | 17.24% | 92.59%  | 100.72%  | 89.23%  | 0.00%   | 0.00%   |
| \$70,001<br>\$140,000  | 8                                              |           | 27.59% | 99.00%  | 85.06%   | 99.78%  | 90.06%  | 0.00%   |
| \$140,001<br>\$250,000 | 4                                              | $\supset$ | 13.79% | 100.26% | 0.00%    | 100.26% | 0.00%   | 0.00%   |
| \$250,001<br>\$280,000 | 5                                              | $\supset$ | 17.24% | 96.60%  | 100.00%  | 96.60%  | 93.33%  | 0.00%   |
| \$280,001<br>and up    | 2                                              | $\supset$ | 6.90%  | 97.00%  | 100.00%  | 94.00%  | 0.00%   | 0.00%   |
| Median Sold            | /List Ratio 98.36%                             |           |        |         | 90.70%   | 99.78%  | 93.33%  | 0.00%   |
| Total Closed           | Units 29                                       |           | 100%   | 98.36%  | 9        | 15      | 5       |         |
| Total Closed           | Volume 4,128,850                               |           |        |         | 1.01M    | 2.14M   | 985.00K | 0.00B   |