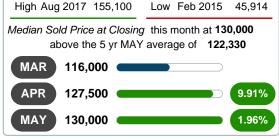

#### MEDIAN SOLD PRICE AT CLOSING

Report produced on Jul 20, 2023 for MLS Technology Inc.

3 MONTHS

# 5 YEAR MARKET ACTIVITY TRENDS

Jun 2015 Dec 2015 Jun 2016 Dec 2016 Jun 2017 Dec 2017 Jun 2018 Dec 2018

Aug 2017 155,100 Low Feb 2015 45,914

#### MEDIAN SOLD PRICE OF CLOSED SALES & BEDROOMS DISTRIBUTION BY PRICE

| Distribution of Media    | an Sold Price at Closing by Price Range | %      | M Sale  | 1-2 Beds | 3 Beds  | 4 Beds  | 5+ Beds |
|--------------------------|-----------------------------------------|--------|---------|----------|---------|---------|---------|
| \$30,000 and less 2      |                                         | 6.90%  | 18,000  | 18,000   | 0       | 0       | 0       |
| \$30,001<br>\$50,000     |                                         | 10.34% | 42,000  | 39,000   | 42,000  | 45,000  | 0       |
| \$50,001<br>\$70,000     |                                         | 17.24% | 62,000  | 64,775   | 58,000  | 0       | 0       |
| \$70,001<br>\$140,000    |                                         | 27.59% | 123,000 | 120,000  | 116,000 | 135,000 | 0       |
| \$140,001<br>\$250,000   |                                         | 13.79% | 172,950 | 0        | 172,950 | 0       | 0       |
| \$250,001<br>\$280,000 5 |                                         | 17.24% | 270,000 | 265,000  | 270,000 | 270,000 | 0       |
| \$280,001 and up         |                                         | 6.90%  | 325,750 | 299,000  | 352,500 | 0       | 0       |
| Median Sold Price        | 130,000                                 |        |         | 67,550   | 137,500 | 255,000 | 0       |
| Total Closed Units       | 29                                      | 100%   | 130,000 | 9        | 15      | 5       |         |
| Total Closed Volume      | 4,128,850                               |        |         | 1.01M    | 2.14M   | 985.00K | 0.00B   |

#### Median Sale Price Going Up

According to the preliminary trends, this market area has experienced some upward momentum with the increase of Median Price this month. Prices went up **19.32%** in May 2019 to \$130,000 versus the previous year at \$108,950.