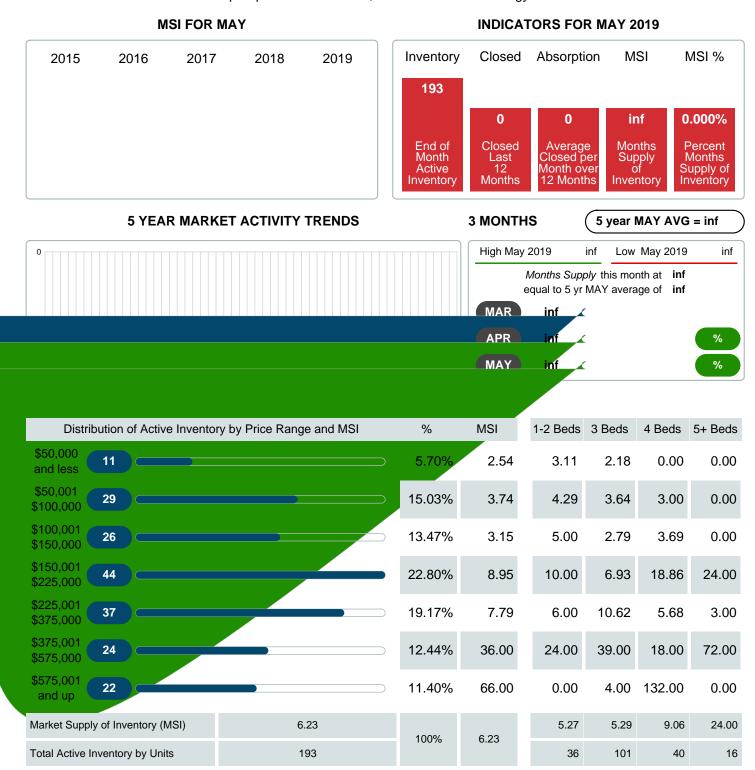

**Absorption:** Last 12 months, an Average of **31** Sales/Month **Active Inventory** as of May 31, 2019 = **193** 

### Months Supply of Inventory (MSI) Decreases

The total housing inventory at the end of May 2019 decreased **15.35%** to 193 existing homes available for sale. Over the last 12 months this area has had an average of 31 closed sales per month. This represents an unsold inventory index of **6.23** MSI for this period.

### **INVENTORY & BEDROOMS DISTRIBUTION BY PRICE**

| Distribution of Inventor              | ory by Price Range | %      | MDOM | 1-2 Beds  | 3 Beds    | 4 Beds    | 5+ Beds   |
|---------------------------------------|--------------------|--------|------|-----------|-----------|-----------|-----------|
| \$50,000 and less                     |                    | 5.70%  | 42.0 | 7         | 4         | 0         | 0         |
| \$50,001<br>\$100,000                 |                    | 15.03% | 56.0 | 10        | 17        | 2         | 0         |
| \$100,001<br>\$150,000                |                    | 13.47% | 56.0 | 5         | 17        | 4         | 0         |
| \$150,001<br>\$225,000                |                    | 22.80% | 69.0 | 5         | 26        | 11        | 2         |
| \$225,001<br>\$375,000                |                    | 19.17% | 60.0 | 4         | 23        | 9         | 1         |
| \$375,001<br>\$575,000                |                    | 12.44% | 60.0 | 2         | 13        | 3         | 6         |
| \$575,001 and up                      |                    | 11.40% | 36.5 | 3         | 1         | 11        | 7         |
| Total Active Inventory by Units       | 193                |        |      | 36        | 101       | 40        | 16        |
| Total Active Inventory by Volume      | 64,830,923         | 100%   | 63.0 | 6.90M     | 22.27M    | 16.97M    | 18.69M    |
| Median Active Inventory Listing Price | \$190,000          |        |      | \$112,250 | \$181,000 | \$265,000 | \$532,450 |