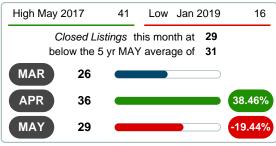

**Absorption:** Last 12 months, an Average of **31** Sales/Month **Active Inventory** as of May 31, 2019 = **193** 

### Months Supply of Inventory (MSI) Decreases

The total housing inventory at the end of May 2019 decreased **15.35%** to 193 existing homes available for sale. Over the last 12 months this area has had an average of 31 closed sales per month. This represents an unsold inventory index of **6.23** MSI for this period.

#### **Median Days on Market Lengthens**

The median number of **36.00** days that homes spent on the market before selling increased by 7.00 days or **24.14%** in May 2019 compared to last year's same month at **29.00** DOM.

#### Sales Success for May 2019 is Positive

Overall, with Median Prices going up and Days on Market increasing, the Listed versus Closed Ratio finished strong this month.

There were 58 New Listings in May 2019, down 17.14% from last year at 70. Furthermore, there were 29 Closed Listings this month versus last year at 26, a 11.54% increase.

Closed versus Listed trends yielded a 50.0% ratio, up from previous year's, May 2018, at 37.1%, a 34.62% upswing. This will certainly create pressure on a decreasing Month�s Supply of Inventory (MSI) in the months to come.