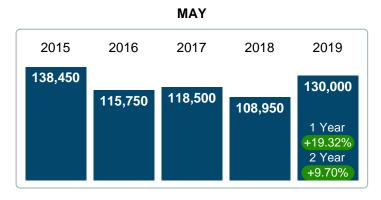

#### Median Sale Price Going Up

According to the preliminary trends, this market area has experienced some upward momentum with the increase of Median Price this month. Prices went up **19.32%** in May 2019 to \$130,000 versus the previous year at \$108,950.

#### MEDIAN SOLD PRICE AT CLOSING

Report produced on Jul 20, 2023 for MLS Technology Inc.

3 MONTHS

#### MEDIAN SOLD PRICE OF CLOSED SALES & BEDROOMS DISTRIBUTION BY PRICE

| Distribution of Media    | an Sold Price at Closing by Price Range | %      | M Sale  | 1-2 Beds | 3 Beds  | 4 Beds  | 5+ Beds |
|--------------------------|-----------------------------------------|--------|---------|----------|---------|---------|---------|
| \$30,000 and less 2      |                                         | 6.90%  | 18,000  | 18,000   | 0       | 0       | 0       |
| \$30,001<br>\$50,000     |                                         | 10.34% | 42,000  | 39,000   | 42,000  | 45,000  | 0       |
| \$50,001<br>\$70,000     |                                         | 17.24% | 62,000  | 64,775   | 58,000  | 0       | 0       |
| \$70,001<br>\$140,000    |                                         | 27.59% | 123,000 | 120,000  | 116,000 | 135,000 | 0       |
| \$140,001<br>\$250,000   |                                         | 13.79% | 172,950 | 0        | 172,950 | 0       | 0       |
| \$250,001<br>\$280,000 5 |                                         | 17.24% | 270,000 | 265,000  | 270,000 | 270,000 | 0       |
| \$280,001 and up         |                                         | 6.90%  | 325,750 | 299,000  | 352,500 | 0       | 0       |
| Median Sold Price        | 130,000                                 |        |         | 67,550   | 137,500 | 255,000 | 0       |
| Total Closed Units       | 29                                      | 100%   | 130,000 | 9        | 15      | 5       |         |
| Total Closed Volume      | 4,128,850                               |        |         | 1.01M    | 2.14M   | 985.00K | 0.00B   |