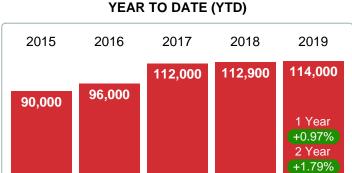

#### MEDIAN LIST PRICE AT CLOSING

Report produced on Jul 20, 2023 for MLS Technology Inc.

### **5 YEAR MARKET ACTIVITY TRENDS**

#### 3 MONTHS

5 year MAY AVG = 127,180

#### MEDIAN LIST PRICE OF CLOSED SALES & BEDROOMS DISTRIBUTION BY PRICE

| Distribution of Media    | an List Price at Closing by Price Range | %      | MLPrice | 1-2 Beds | 3 Beds  | 4 Beds  | 5+ Beds |
|--------------------------|-----------------------------------------|--------|---------|----------|---------|---------|---------|
| \$30,000 and less 3      |                                         | 10.34% | 24,000  | 23,000   | 25,000  | 0       | 0       |
| \$30,001<br>\$50,000     |                                         | 6.90%  | 44,000  | 43,000   | 0       | 45,000  | 0       |
| \$50,001<br>\$70,000     |                                         | 13.79% | 66,250  | 64,425   | 66,250  | 0       | 0       |
| \$70,001<br>\$140,000    |                                         | 24.14% | 117,500 | 124,500  | 113,250 | 0       | 0       |
| \$140,001<br>\$250,000 6 |                                         | 20.69% | 154,450 | 159,000  | 172,450 | 149,900 | 0       |
| \$250,001<br>\$280,000   |                                         | 13.79% | 276,750 | 265,000  | 279,500 | 276,750 | 0       |
| \$280,001 and up         |                                         | 10.34% | 300,000 | 299,000  | 375,000 | 300,000 | 0       |
| Median List Price        | 137,800                                 |        |         | 68,850   | 137,800 | 274,500 | 0       |
| Total Closed Units       | 29                                      | 100%   | 137,800 | 9        | 15      | 5       |         |
| Total Closed Volume      | 4,288,850                               |        |         | 1.07M    | 2.18M   | 1.05M   | 0.00B   |