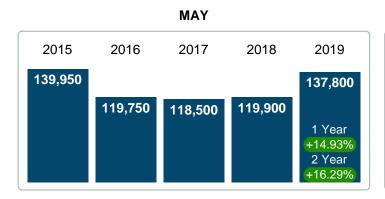

#### Median Sale Price Going Up

According to the preliminary trends, this market area has experienced some upward momentum with the increase of Median Price this month. Prices went up **19.32%** in May 2019 to \$130,000 versus the previous year at \$108,950.

#### MEDIAN SOLD PRICE AT CLOSING

Report produced on Jul 20, 2023 for MLS Technology Inc.

3 MONTHS