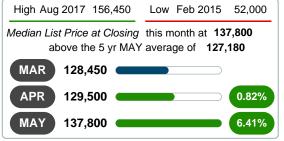

#### MEDIAN LIST PRICE AT CLOSING

Report produced on Jul 20, 2023 for MLS Technology Inc.

### **5 YEAR MARKET ACTIVITY TRENDS**

#### 3 MONTHS

5 year MAY AVG = 127,180

#### MEDIAN LIST PRICE OF CLOSED SALES & BEDROOMS DISTRIBUTION BY PRICE

| Distribution of Media    | an List Price at Closing by Price Range | %      | MLPrice | 1-2 Beds | 3 Beds  | 4 Beds  | 5+ Beds |
|--------------------------|-----------------------------------------|--------|---------|----------|---------|---------|---------|
| \$30,000 and less 3      |                                         | 10.34% | 24,000  | 23,000   | 25,000  | 0       | 0       |
| \$30,001<br>\$50,000     |                                         | 6.90%  | 44,000  | 43,000   | 0       | 45,000  | 0       |
| \$50,001<br>\$70,000     |                                         | 13.79% | 66,250  | 64,425   | 66,250  | 0       | 0       |
| \$70,001<br>\$140,000    |                                         | 24.14% | 117,500 | 124,500  | 113,250 | 0       | 0       |
| \$140,001<br>\$250,000 6 |                                         | 20.69% | 154,450 | 159,000  | 172,450 | 149,900 | 0       |
| \$250,001<br>\$280,000   |                                         | 13.79% | 276,750 | 265,000  | 279,500 | 276,750 | 0       |
| \$280,001 and up         |                                         | 10.34% | 300,000 | 299,000  | 375,000 | 300,000 | 0       |
| Median List Price        | 137,800                                 |        |         | 68,850   | 137,800 | 274,500 | 0       |
| Total Closed Units       | 29                                      | 100%   | 137,800 | 9        | 15      | 5       |         |
| Total Closed Volume      | 4,288,850                               |        |         | 1.07M    | 2.18M   | 1.05M   | 0.00B   |