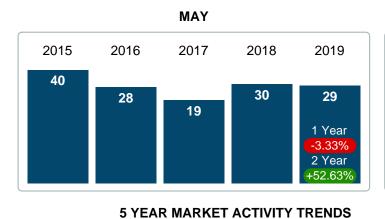

### Months Supply of Inventory (MSI) Decreases

The total housing inventory at the end of May 2019 decreased **15.35%** to 193 existing homes available for sale. Over the last 12 months this area has had an average of 31 closed sales per month. This represents an unsold inventory index of **6.23** MSI for this period.

#### Sales Success for May 2019 is Positive

Overall, with Median Prices going up and Days on Market increasing, the Listed versus Closed Ratio finished strong this month.

There were 58 New Listings in May 2019, down 17.14% from last year at 70. Furthermore, there were 29 Closed Listings this month versus last year at 26, a 11.54% increase.

### 3 MONTHS

5 year MAY AVG = 31