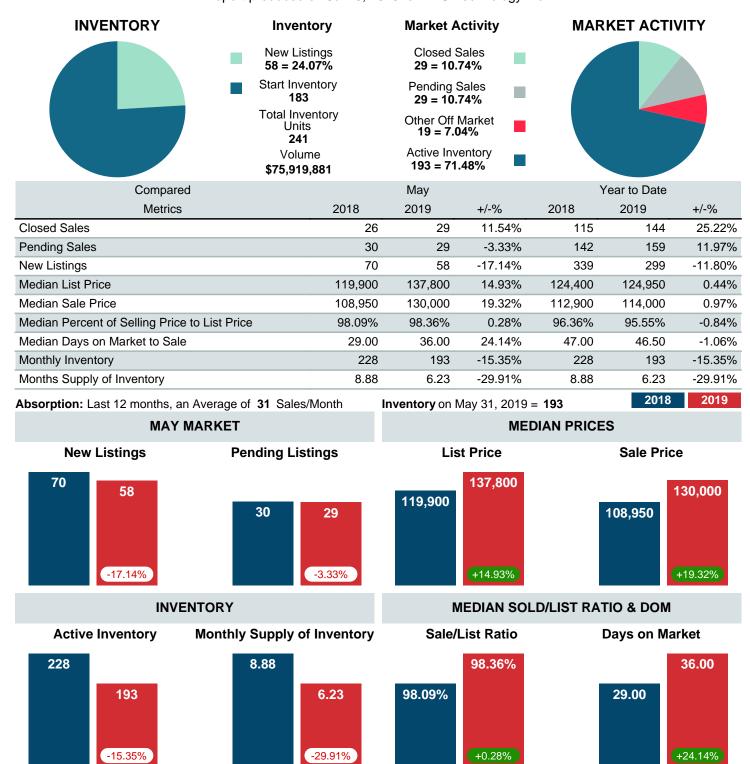

#### MONTHLY INVENTORY ANALYSIS

Report produced on Jul 20, 2023 for MLS Technology Inc.

| Compared                                      | May     |         |         |  |  |
|-----------------------------------------------|---------|---------|---------|--|--|
| Metrics                                       | 2018    | 2019    | +/-%    |  |  |
| Closed Listings                               | 26      | 29      | 11.54%  |  |  |
| Pending Listings                              | 30      | 29      | -3.33%  |  |  |
| New Listings                                  | 70      | 58      | -17.14% |  |  |
| Median List Price                             | 119,900 | 137,800 | 14.93%  |  |  |
| Median Sale Price                             | 108,950 | 130,000 | 19.32%  |  |  |
| Median Percent of Selling Price to List Price | 98.09%  | 98.36%  | 0.28%   |  |  |
| Median Days on Market to Sale                 | 29.00   | 36.00   | 24.14%  |  |  |
| End of Month Inventory                        | 228     | 193     | -15.35% |  |  |
| Months Supply of Inventory                    | 8.88    | 6.23    | -29.91% |  |  |

**Absorption:** Last 12 months, an Average of **31** Sales/Month **Active Inventory** as of May 31, 2019 = **193** 

### Months Supply of Inventory (MSI) Decreases

The total housing inventory at the end of May 2019 decreased **15.35%** to 193 existing homes available for sale. Over the last 12 months this area has had an average of 31 closed sales per month. This represents an unsold inventory index of **6.23** MSI for this period.

#### Median Sale Price Going Up

According to the preliminary trends, this market area has experienced some upward momentum with the increase of Median Price this month. Prices went up **19.32%** in May 2019 to \$130,000 versus the previous year at \$108,950.

#### **Median Days on Market Lengthens**

The median number of **36.00** days that homes spent on the market before selling increased by 7.00 days or **24.14%** in May 2019 compared to last year's same month at **29.00** DOM.

#### Sales Success for May 2019 is Positive

Overall, with Median Prices going up and Days on Market increasing, the Listed versus Closed Ratio finished strong this month.

There were 58 New Listings in May 2019, down 17.14% from last year at 70. Furthermore, there were 29 Closed Listings this month versus last year at 26, a 11.54% increase.

Closed versus Listed trends yielded a 50.0% ratio, up from previous year's, May 2018, at 37.1%, a 34.62% upswing. This will certainly create pressure on a decreasing Month�s Supply of Inventory (MSI) in the months to come.