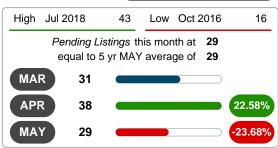

#### PENDING LISTINGS

Report produced on Jul 20, 2023 for MLS Technology Inc.

3 MONTHS

5 year MAY AVG = 29

#### PENDING LISTINGS & BEDROOMS DISTRIBUTION BY PRICE

| Distribution of                 | Pending Listings by Price Range | %      | MDOM | 1-2 Beds  | 3 Beds    | 4 Beds    | 5+ Beds |
|---------------------------------|---------------------------------|--------|------|-----------|-----------|-----------|---------|
| \$50,000 and less 2             |                                 | 6.90%  | 49.0 | 1         | 1         | 0         | 0       |
| \$50,001<br>\$100,000           |                                 | 10.34% | 32.0 | 0         | 1         | 2         | 0       |
| \$100,001<br>\$125,000          |                                 | 10.34% | 26.0 | 0         | 3         | 0         | 0       |
| \$125,001<br>\$200,000          |                                 | 31.03% | 34.0 | 2         | 7         | 0         | 0       |
| \$200,001<br>\$275,000          |                                 | 13.79% | 13.0 | 1         | 3         | 0         | 0       |
| \$275,001<br>\$375,000 <b>5</b> |                                 | 17.24% | 33.0 | 1         | 2         | 2         | 0       |
| \$375,001 and up                |                                 | 10.34% | 20.0 | 0         | 1         | 2         | 0       |
| Total Pending Units             | 29                              |        |      | 5         | 18        | 6         | 0       |
| Total Pending Volume            | 5,818,358                       | 100%   | 26.0 | 896.90K   | 3.25M     | 1.67M     | 0.00B   |
| Median Listing Price            | \$162,500                       |        |      | \$159,900 | \$155,750 | \$322,500 | \$0     |