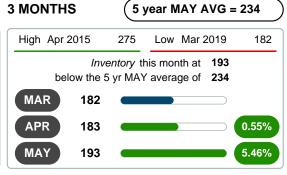

**Absorption:** Last 12 months, an Average of **31** Sales/Month **Active Inventory** as of May 31, 2019 = **193** 

### Months Supply of Inventory (MSI) Decreases

The total housing inventory at the end of May 2019 decreased **15.35%** to 193 existing homes available for sale. Over the last 12 months this area has had an average of 31 closed sales per month. This represents an unsold inventory index of **6.23** MSI for this period.