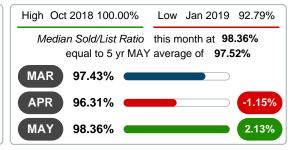

#### MEDIAN PERCENT OF SELLING PRICE TO LISTING PRICE

Report produced on Jul 20, 2023 for MLS Technology Inc.

### **5 YEAR MARKET ACTIVITY TRENDS**

5 year MAY AVG = 97.52%

#### MEDIAN SOLD/LIST RATIO OF CLOSED SALES & BEDROOMS DISTRIBUTION BY PRICE

|                        | Distribution of Sold/List Ratio by Price Range |           | %      | M S/L%  | 1-2 Beds | 3 Beds  | 4 Beds  | 5+ Beds |
|------------------------|------------------------------------------------|-----------|--------|---------|----------|---------|---------|---------|
| \$30,000<br>and less   | 2                                              | $\supset$ | 6.90%  | 78.41%  | 78.41%   | 0.00%   | 0.00%   | 0.00%   |
| \$30,001<br>\$50,000   | 3                                              | $\supset$ | 10.34% | 100.00% | 90.70%   | 168.00% | 100.00% | 0.00%   |
| \$50,001<br>\$70,000   | 5                                              | $\supset$ | 17.24% | 92.59%  | 100.72%  | 89.23%  | 0.00%   | 0.00%   |
| \$70,001<br>\$140,000  | 8                                              |           | 27.59% | 99.00%  | 85.06%   | 99.78%  | 90.06%  | 0.00%   |
| \$140,001<br>\$250,000 | 4                                              | $\supset$ | 13.79% | 100.26% | 0.00%    | 100.26% | 0.00%   | 0.00%   |
| \$250,001<br>\$280,000 | 5                                              | $\supset$ | 17.24% | 96.60%  | 100.00%  | 96.60%  | 93.33%  | 0.00%   |
| \$280,001<br>and up    | 2                                              | $\supset$ | 6.90%  | 97.00%  | 100.00%  | 94.00%  | 0.00%   | 0.00%   |
| Median Sold            | /List Ratio 98.36%                             |           |        |         | 90.70%   | 99.78%  | 93.33%  | 0.00%   |
| Total Closed           | Units 29                                       |           | 100%   | 98.36%  | 9        | 15      | 5       |         |
| Total Closed           | Volume 4,128,850                               |           |        |         | 1.01M    | 2.14M   | 985.00K | 0.00B   |