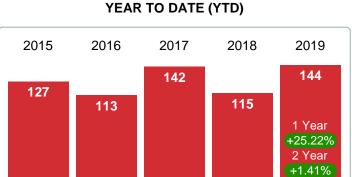

#### What's in this Issue

| Closed Listings                               | 2  |
|-----------------------------------------------|----|
| Pending Listings                              | 3  |
| New Listings                                  | 4  |
| Inventory                                     | 5  |
| Months Supply of Inventory                    | 6  |
| Median Days on Market to Sale                 | 7  |
| Median List Price at Closing                  | 8  |
| Median Sale Price at Closing                  | 9  |
| Median Percent of Selling Price to List Price | 10 |
| Market Summary                                | 11 |