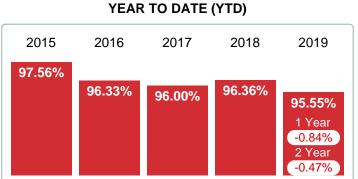

#### MEDIAN PERCENT OF SELLING PRICE TO LISTING PRICE

Report produced on Jul 20, 2023 for MLS Technology Inc.

### **5 YEAR MARKET ACTIVITY TRENDS**

5 year MAY AVG = 97.52%

#### MEDIAN SOLD/LIST RATIO OF CLOSED SALES & BEDROOMS DISTRIBUTION BY PRICE

|                        | Distribution of Sold/List Ratio by Price Range |           | %      | M S/L%  | 1-2 Beds | 3 Beds  | 4 Beds  | 5+ Beds |
|------------------------|------------------------------------------------|-----------|--------|---------|----------|---------|---------|---------|
| \$30,000<br>and less   | 2                                              | $\supset$ | 6.90%  | 78.41%  | 78.41%   | 0.00%   | 0.00%   | 0.00%   |
| \$30,001<br>\$50,000   | 3                                              | $\supset$ | 10.34% | 100.00% | 90.70%   | 168.00% | 100.00% | 0.00%   |
| \$50,001<br>\$70,000   | 5                                              | $\supset$ | 17.24% | 92.59%  | 100.72%  | 89.23%  | 0.00%   | 0.00%   |
| \$70,001<br>\$140,000  | 8                                              |           | 27.59% | 99.00%  | 85.06%   | 99.78%  | 90.06%  | 0.00%   |
| \$140,001<br>\$250,000 | 4                                              | $\supset$ | 13.79% | 100.26% | 0.00%    | 100.26% | 0.00%   | 0.00%   |
| \$250,001<br>\$280,000 | 5                                              | $\supset$ | 17.24% | 96.60%  | 100.00%  | 96.60%  | 93.33%  | 0.00%   |
| \$280,001<br>and up    | 2                                              | $\supset$ | 6.90%  | 97.00%  | 100.00%  | 94.00%  | 0.00%   | 0.00%   |
| Median Sold            | /List Ratio 98.36%                             |           |        |         | 90.70%   | 99.78%  | 93.33%  | 0.00%   |
| Total Closed           | Units 29                                       |           | 100%   | 98.36%  | 9        | 15      | 5       |         |
| Total Closed           | Volume 4,128,850                               |           |        |         | 1.01M    | 2.14M   | 985.00K | 0.00B   |

#### Sales Success for May 2019 is Positive

Overall, with Median Prices going up and Days on Market increasing, the Listed versus Closed Ratio finished strong this month.

There were 58 New Listings in May 2019, down 17.14% from last year at 70. Furthermore, there were 29 Closed Listings this month versus last year at 26, a 11.54% increase.