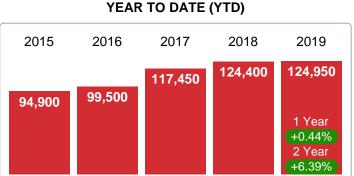

#### **NEW LISTINGS**

Report produced on Jul 20, 2023 for MLS Technology Inc.

#### **NEW LISTINGS & BEDROOMS DISTRIBUTION BY PRICE**

| Distribution of New             | %          |        |
|---------------------------------|------------|--------|
| \$50,000 and less               |            | 5.17%  |
| \$50,001<br>\$100,000           |            | 17.24% |
| \$100,001<br>\$125,000          |            | 12.07% |
| \$125,001<br>\$225,000          |            | 25.86% |
| \$225,001<br>\$425,000          |            | 15.52% |
| \$425,001<br>\$725,000          |            | 13.79% |
| \$725,001 and up                |            | 10.34% |
| Total New Listed Units          | 58         |        |
| Total New Listed Volume         | 23,563,798 | 100%   |
| Median New Listed Listing Price | \$165,000  |        |
|                                 |            |        |