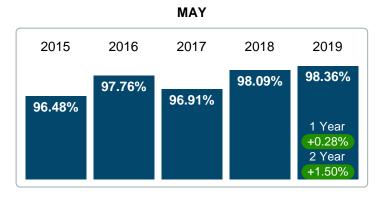

#### MEDIAN PERCENT OF SELLING PRICE TO LISTING PRICE

Report produced on Jul 20, 2023 for MLS Technology Inc.

### **5 YEAR MARKET ACTIVITY TRENDS**

5 year MAY AVG = 97.52%

#### MEDIAN SOLD/LIST RATIO OF CLOSED SALES & BEDROOMS DISTRIBUTION BY PRICE

|                        | Distribution of Sold/List Ratio by Price Range |           | %      | M S/L%  | 1-2 Beds | 3 Beds  | 4 Beds  | 5+ Beds |
|------------------------|------------------------------------------------|-----------|--------|---------|----------|---------|---------|---------|
| \$30,000<br>and less   | 2                                              | $\supset$ | 6.90%  | 78.41%  | 78.41%   | 0.00%   | 0.00%   | 0.00%   |
| \$30,001<br>\$50,000   | 3                                              | $\supset$ | 10.34% | 100.00% | 90.70%   | 168.00% | 100.00% | 0.00%   |
| \$50,001<br>\$70,000   | 5                                              | $\supset$ | 17.24% | 92.59%  | 100.72%  | 89.23%  | 0.00%   | 0.00%   |
| \$70,001<br>\$140,000  | 8                                              |           | 27.59% | 99.00%  | 85.06%   | 99.78%  | 90.06%  | 0.00%   |
| \$140,001<br>\$250,000 | 4                                              | $\supset$ | 13.79% | 100.26% | 0.00%    | 100.26% | 0.00%   | 0.00%   |
| \$250,001<br>\$280,000 | 5                                              | $\supset$ | 17.24% | 96.60%  | 100.00%  | 96.60%  | 93.33%  | 0.00%   |
| \$280,001<br>and up    | 2                                              | $\supset$ | 6.90%  | 97.00%  | 100.00%  | 94.00%  | 0.00%   | 0.00%   |
| Median Sold            | /List Ratio 98.36%                             |           |        |         | 90.70%   | 99.78%  | 93.33%  | 0.00%   |
| Total Closed           | Units 29                                       |           | 100%   | 98.36%  | 9        | 15      | 5       |         |
| Total Closed           | Volume 4,128,850                               |           |        |         | 1.01M    | 2.14M   | 985.00K | 0.00B   |

#### Sales Success for May 2019 is Positive

Overall, with Median Prices going up and Days on Market increasing, the Listed versus Closed Ratio finished strong this month.

There were 58 New Listings in May 2019, down 17.14% from last year at 70. Furthermore, there were 29 Closed Listings this month versus last year at 26, a 11.54% increase.