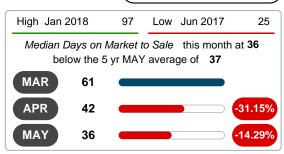

#### **Median Days on Market Lengthens**

The median number of **36.00** days that homes spent on the market before selling increased by 7.00 days or **24.14%** in May 2019 compared to last year's same month at **29.00** DOM.

#### MEDIAN DAYS ON MARKET TO SALE

Report produced on Jul 20, 2023 for MLS Technology Inc.

3 MONTHS

5 year MAY AVG = 37