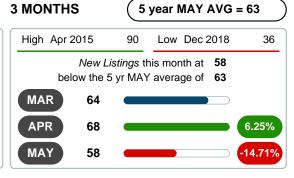

#### Sales Success for May 2019 is Positive

Overall, with Median Prices going up and Days on Market increasing, the Listed versus Closed Ratio finished strong this month.

There were 58 New Listings in May 2019, down 17.14% from last year at 70. Furthermore, there were 29 Closed Listings this month versus last year at 26, a 11.54% increase.

#### **NEW LISTINGS**

Report produced on Jul 20, 2023 for MLS Technology Inc.

#### **NEW LISTINGS & BEDROOMS DISTRIBUTION BY PRICE**

| Distribution of New             | %          |        |
|---------------------------------|------------|--------|
| \$50,000 and less               |            | 5.17%  |
| \$50,001<br>\$100,000           |            | 17.24% |
| \$100,001<br>\$125,000          |            | 12.07% |
| \$125,001<br>\$225,000          |            | 25.86% |
| \$225,001<br>\$425,000          |            | 15.52% |
| \$425,001<br>\$725,000          |            | 13.79% |
| \$725,001 and up                |            | 10.34% |
| Total New Listed Units          | 58         |        |
| Total New Listed Volume         | 23,563,798 | 100%   |
| Median New Listed Listing Price | \$165,000  |        |
|                                 |            |        |