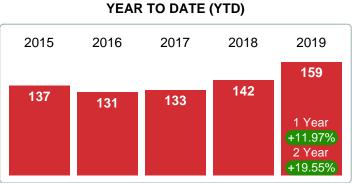

### Months Supply of Inventory (MSI) Decreases

The total housing inventory at the end of May 2019 decreased **15.35%** to 193 existing homes available for sale. Over the last 12 months this area has had an average of 31 closed sales per month. This represents an unsold inventory index of **6.23** MSI for this period.

#### Sales Success for May 2019 is Positive

Overall, with Median Prices going up and Days on Market increasing, the Listed versus Closed Ratio finished strong this month.

There were 58 New Listings in May 2019, down 17.14% from last year at 70. Furthermore, there were 29 Closed Listings this month versus last year at 26, a 11.54% increase.