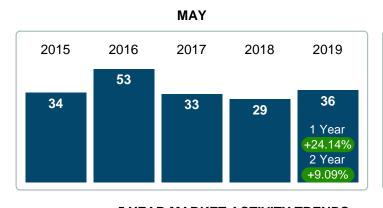

#### **Median Days on Market Lengthens**

The median number of **36.00** days that homes spent on the market before selling increased by 7.00 days or **24.14%** in May 2019 compared to last year's same month at **29.00** DOM.

#### Sales Success for May 2019 is Positive

Overall, with Median Prices going up and Days on Market increasing, the Listed versus Closed Ratio finished strong this month.

There were 58 New Listings in May 2019, down 17.14% from last year at 70. Furthermore, there were 29 Closed Listings this month versus last year at 26, a 11.54% increase.