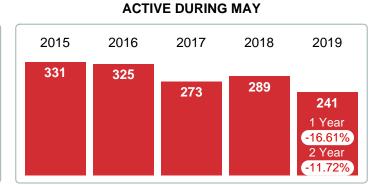

### Months Supply of Inventory (MSI) Decreases

The total housing inventory at the end of May 2019 decreased **15.35%** to 193 existing homes available for sale. Over the last 12 months this area has had an average of 31 closed sales per month. This represents an unsold inventory index of **6.23** MSI for this period.

#### **END OF MAY** 2015 2016 2017 2018 2019 262 260 228 227 193 1 Year 2 Year

3 MONTHS