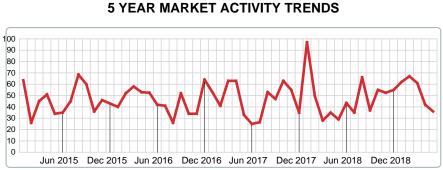

me      | 64,830,923         | 100%   | 63.0 | 6.90M     | 22.27M    | 16.97M    | 18.69M    |
| Median Active Inventory Listing Price | \$190,000          |        |      | \$112,250 | \$181,000 | \$265,000 | \$532,450 |

Phone: 918-663-7500 Contact: MLS Technology Inc. Email: support@mlstechnology.com



Contact: MLS Technology Inc.

## May 2019

Area Delimited by County Of Mayes - Residential Property Type



Last update: Jul 20, 2023

### **MONTHS SUPPLY of INVENTORY (MSI)**

Report produced on Jul 20, 2023 for MLS Technology Inc.



Phone: 918-663-7500

Email: support@mlstechnology.com



Area Delimited by County Of Mayes - Residential Property Type



Last update: Jul 20, 2023

#### MEDIAN DAYS ON MARKET TO SALE

Report produced on Jul 20, 2023 for MLS Technology Inc.





3 MONTHS





5 year MAY AVG = 37

#### MEDIAN DOM OF CLOSED SALES & BEDROOMS DISTRIBUTION BY PRICE

| Distribution of Mediar          | n Days on Market to Sale by Price Range | %      | MDOM | 1-2 Beds | 3 Beds | 4 Beds  | 5+ Beds |
|---------------------------------|-----------------------------------------|--------|------|----------|--------|---------|---------|
| \$30,000 and less 2             |                                         | 6.90%  | 118  | 118      | 0      | 0       | 0       |
| \$30,001<br>\$50,000            |                                         | 10.34% | 30   | 30       | 23     | 41      | 0       |
| \$50,001<br>\$70,000 <b>5</b>   |                                         | 17.24% | 36   | 28       | 36     | 0       | 0       |
| \$70,001<br>\$140,000           |