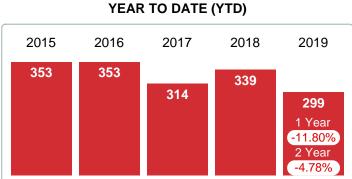

#### Sales Success for May 2019 is Positive

Overall, with Median Prices going up and Days on Market increasing, the Listed versus Closed Ratio finished strong this month.

There were 58 New Listings in May 2019, down 17.14% from last year at 70. Furthermore, there were 29 Closed Listings this month versus last year at 26, a 11.54% increase.