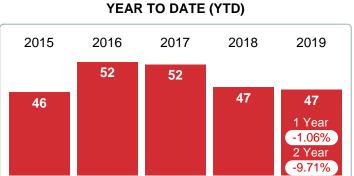

#### **NEW LISTINGS**

Report produced on Jul 20, 2023 for MLS Technology Inc.

#### **NEW LISTINGS & BEDROOMS DISTRIBUTION BY PRICE**

| Distribution of New             | %          |        |
|---------------------------------|------------|--------|
| \$50,000 and less               |            | 5.17%  |
| \$50,001<br>\$100,000           |            | 17.24% |
| \$100,001<br>\$125,000          |            | 12.07% |
| \$125,001<br>\$225,000          |            | 25.86% |
| \$225,001<br>\$425,000          |            | 15.52% |
| \$425,001<br>\$725,000          |            | 13.79% |
| \$725,001 and up                |            | 10.34% |
| Total New Listed Units          | 58         |        |
| Total New Listed Volume         | 23,563,798 | 100%   |
| Median New Listed Listing Price | \$165,000  |        |
|                                 |            |        |