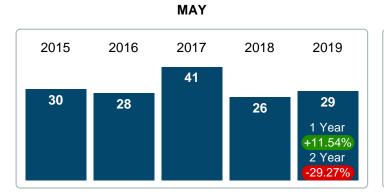

#### MONTHLY INVENTORY ANALYSIS

Report produced on Jul 20, 2023 for MLS Technology Inc.

| Compared                                      | May     |         |         |  |  |
|-----------------------------------------------|---------|---------|---------|--|--|
| Metrics                                       | 2018    | 2019    | +/-%    |  |  |
| Closed Listings                               | 26      | 29      | 11.54%  |  |  |
| Pending Listings                              | 30      | 29      | -3.33%  |  |  |
| New Listings                                  | 70      | 58      | -17.14% |  |  |
| Median List Price                             | 119,900 | 137,800 | 14.93%  |  |  |
| Median Sale Price                             | 108,950 | 130,000 | 19.32%  |  |  |
| Median Percent of Selling Price to List Price | 98.09%  | 98.36%  | 0.28%   |  |  |
| Median Days on Market to Sale                 | 29.00   | 36.00   | 24.14%  |  |  |
| End of Month Inventory                        | 228     | 193     | -15.35% |  |  |
| Months Supply of Inventory                    | 8.88    | 6.23    | -29.91% |  |  |

#### Sales Success for May 2019 is Positive

Overall, with Median Prices going up and Days on Market increasing, the Listed versus Closed Ratio finished strong this month.

There were 58 New Listings in May 2019, down 17.14% from last year at 70. Furthermore, there were 29 Closed Listings this month versus last year at 26, a 11.54% increase.