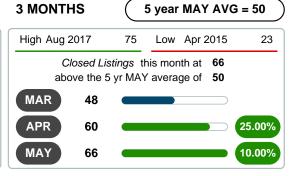

### **NEW LISTINGS**

Report produced on Jul 20, 2023 for MLS Technology Inc.

**3 MONTHS** 

### **5 YEAR MARKET ACTIVITY TRENDS**

Jun 2015 Dec 2015 Jun 2016 Dec 2016 Jun 2017 Dec 2017 Jun 2018 Dec 2018

5 year MAY AVG = 54