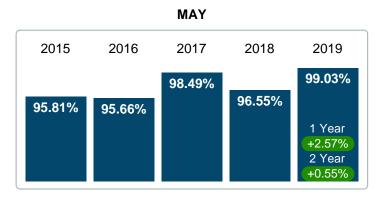

### MEDIAN PERCENT OF SELLING PRICE TO LISTING PRICE

Report produced on Jul 20, 2023 for MLS Technology Inc.

### MONTHLY INVENTORY ANALYSIS

Report produced on Jul 20, 2023 for MLS Technology Inc.

| Compared                                      |        | May    |         |
|-----------------------------------------------|--------|--------|---------|
| Metrics                                       | 2018   | 2019   | +/-%    |
| Closed Listings                               | 53     | 66     | 24.53%  |
| Pending Listings                              | 71     | 73     | 2.82%   |
| New Listings                                  | 60     | 68     | 13.33%  |
| Median List Price                             | 95,900 | 94,750 | -1.20%  |
| Median Sale Price                             | 92,500 | 91,100 | -1.51%  |
| Median Percent of Selling Price to List Price | 96.55% | 99.03% | 2.57%   |
| Median Days on Market to Sale                 | 90.00  | 95.00  | 5.56%   |
| End of Month Inventory                        | 173    | 147    | -15.03% |
| Months Supply of Inventory                    | 3.75   | 2.85   | -24.21% |

### Sales Success for May 2019 is Positive

Overall, with Median Prices falling and Days on Market increasing, the Listed versus Closed Ratio finished strong this month.

There were 68 New Listings in May 2019, up **13.33%** from last year at 60. Furthermore, there were 66 Closed Listings this month versus last year at 53, a **24.53%** increase.