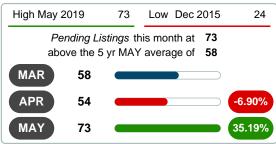

### MONTHLY INVENTORY ANALYSIS

Report produced on Jul 20, 2023 for MLS Technology Inc.

| Compared                                      |        | May    |         |
|-----------------------------------------------|--------|--------|---------|
| Metrics                                       | 2018   | 2019   | +/-%    |
| Closed Listings                               | 53     | 66     | 24.53%  |
| Pending Listings                              | 71     | 73     | 2.82%   |
| New Listings                                  | 60     | 68     | 13.33%  |
| Median List Price                             | 95,900 | 94,750 | -1.20%  |
| Median Sale Price                             | 92,500 | 91,100 | -1.51%  |
| Median Percent of Selling Price to List Price | 96.55% | 99.03% | 2.57%   |
| Median Days on Market to Sale                 | 90.00  | 95.00  | 5.56%   |
| End of Month Inventory                        | 173    | 147    | -15.03% |
| Months Supply of Inventory                    | 3.75   | 2.85   | -24.21% |

Closed (23.08%)
Pending (25.52%)
Other OffMarket (0.00%)
Active (51.40%)

**Absorption:** Last 12 months, an Average of **52** Sales/Month **Active Inventory** as of May 31, 2019 = **147** 