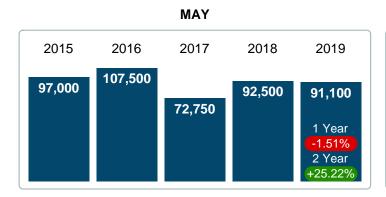

### MONTHLY INVENTORY ANALYSIS

Report produced on Jul 20, 2023 for MLS Technology Inc.

| Compared                                      |        | May    |         |
|-----------------------------------------------|--------|--------|---------|
| Metrics                                       | 2018   | 2019   | +/-%    |
| Closed Listings                               | 53     | 66     | 24.53%  |
| Pending Listings                              | 71     | 73     | 2.82%   |
| New Listings                                  | 60     | 68     | 13.33%  |
| Median List Price                             | 95,900 | 94,750 | -1.20%  |
| Median Sale Price                             | 92,500 | 91,100 | -1.51%  |
| Median Percent of Selling Price to List Price | 96.55% | 99.03% | 2.57%   |
| Median Days on Market to Sale                 | 90.00  | 95.00  | 5.56%   |
| End of Month Inventory                        | 173    | 147    | -15.03% |
| Months Supply of Inventory                    | 3.75   | 2.85   | -24.21% |

### Median Sale Price Falling

According to the preliminary trends, this market area has experienced some downward momentum with the decline of Median Price this month. Prices dipped **1.51%** in May 2019 to \$91,100 versus the previous year at \$92,500.

### MEDIAN SOLD PRICE AT CLOSING

Report produced on Jul 20, 2023 for MLS Technology Inc.

### 3 MONTHS

5 year MAY AVG = 92,170

### MEDIAN SOLD PRICE OF CLOSED SALES & BEDROOMS DISTRIBUTION BY PRICE

| Distribution of Media     | in Sold Price at Closing by Price Range | %      | M Sale  | 1-2 Beds | 3 Beds  | 4 Beds  | 5+ Beds |
|---------------------------|-----------------------------------------|--------|---------|----------|---------|---------|---------|
| \$40,000 and less 6       |                                         | 9.09%  | 25,000  | 25,000   | 23,000  | 40,000  | 0       |
| \$40,001<br>\$60,000      |                                         | 12.12% | 48,750  | 49,200   | 48,500  | 0       | 0       |
| \$60,001<br>\$80,000      |                                         | 19.70% | 74,900  | 67,000   | 75,500  | 76,000  | 0       |
| \$80,001<br>\$120,000     |                                         | 22.73% | 92,000  | 95,850   | 91,250  | 102,400 | 0       |
| \$120,001<br>\$160,000    |                                         | 12.12% | 147,450 | 141,250  | 150,000 | 149,900 | 0       |
| \$160,001<br>\$230,000    |                                         | 13.64% | 179,000 | 165,000  | 179,000 | 184,000 | 0       |
| \$230,001 <b>7</b> and up |                                         | 10.61% | 260,000 | 0        | 260,000 | 260,000 | 0       |
| Median Sold Price         | 91,100                                  |        |         | 68,450   | 90,200  | 207,940 | 0       |
| Total Closed Units        | 66                                      | 100%   | 91,100  | 16       | 40      | 10      |         |
| Total Closed Volume       | 7,592,480                               |        |         | 1.22M    | 4.55M   | 1.82M   | 0.00B   |