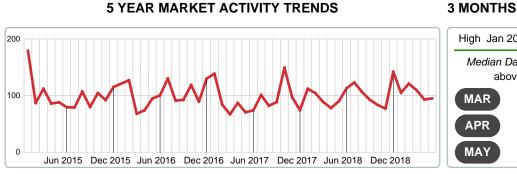

### MEDIAN DAYS ON MARKET TO SALE

Report produced on Jul 20, 2023 for MLS Technology Inc.

5 year MAY AVG = 88