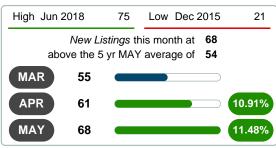

### Sales Success for May 2019 is Positive

Overall, with Median Prices falling and Days on Market increasing, the Listed versus Closed Ratio finished strong this month.

There were 68 New Listings in May 2019, up **13.33%** from last year at 60. Furthermore, there were 66 Closed Listings this month versus last year at 53, a **24.53%** increase.

### **5 YEAR MARKET ACTIVITY TRENDS**

Jun 2015 Dec 2015 Jun 2016 Dec 2016 Jun 2017 Dec 2017 Jun 2018 Dec 2018

5 year MAY AVG = 54