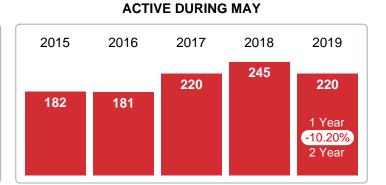

### **ACTIVE INVENTORY**

Report produced on Jul 20, 2023 for MLS Technology Inc.

# 2015 2016 2017 2018 2019 132 132 132 132 147 1 Year -12.50% 2 Year -11.45%

**3 MONTHS** 

# 100

Jun 2015 Dec 2015 Jun 2016 Dec 2016 Jun 2017 Dec 2017 Jun 2018 Dec 2018

**5 YEAR MARKET ACTIVITY TRENDS** 

5 year MAY AVG = 149