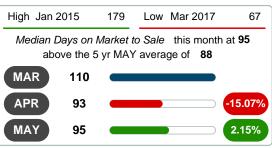

#### **Median Days on Market Lengthens**

The median number of **95.00** days that homes spent on the market before selling increased by 5.00 days or **5.56%** in May 2019 compared to last year's same month at **90.00** DOM.

### MEDIAN DAYS ON MARKET TO SALE

Report produced on Jul 20, 2023 for MLS Technology Inc.

5 year MAY AVG = 88