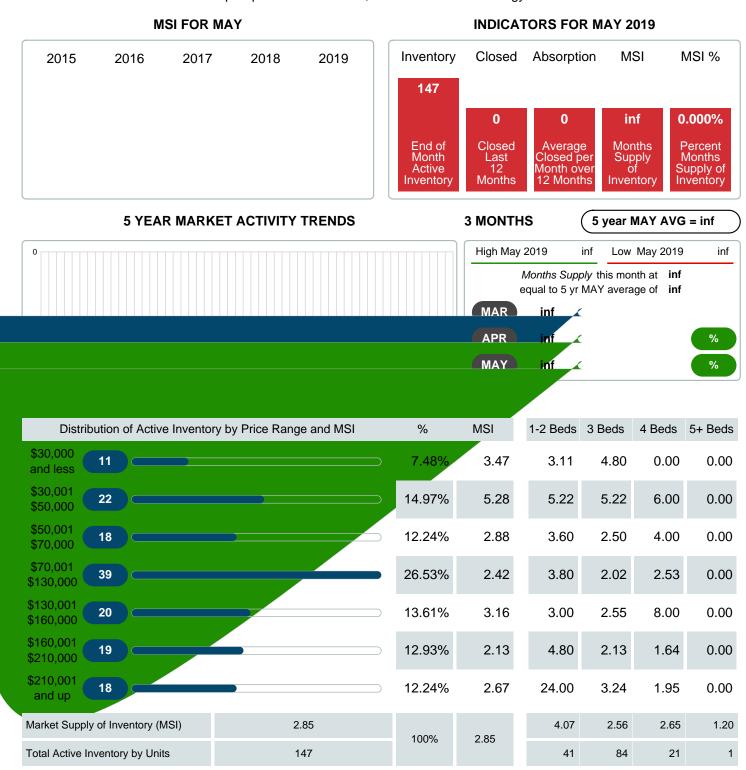

Closed (23.08%)
Pending (25.52%)
Other OffMarket (0.00%)
Active (51.40%)

**Absorption:** Last 12 months, an Average of **52** Sales/Month **Active Inventory** as of May 31, 2019 = **147** 

### Months Supply of Inventory (MSI) Decreases

The total housing inventory at the end of May 2019 decreased **15.03%** to 147 existing homes available for sale. Over the last 12 months this area has had an average of 52 closed sales per month. This represents an unsold inventory index of **2.85** MSI for this period.

### INVENTORY & BEDROOMS DISTRIBUTION BY PRICE

| Distribution of Invento               | ory by Price Range | %      | MDOM  | 1-2 Beds | 3 Beds    | 4 Beds    | 5+ Beds   |
|---------------------------------------|--------------------|--------|-------|----------|-----------|-----------|-----------|
| \$30,000 and less                     |                    | 7.48%  | 85.0  | 7        | 4         | 0         | 0         |
| \$30,001<br>\$50,000                  |                    | 14.97% | 108.0 | 10       | 10        | 2         | 0         |
| \$50,001<br>\$70,000                  |                    | 12.24% | 51.5  | 6        | 10        | 2         | 0         |
| \$70,001<br>\$130,000                 |                    | 26.53% | 58.0  | 13       | 22        | 4         | 0         |
| \$130,001<br>\$160,000                |                    | 13.61% | 45.0  | 1        | 14        | 4         | 1         |
| \$160,001<br>\$210,000                |                    | 12.93% | 67.0  | 2        | 14        | 3         | 0         |
| \$210,001<br>and up                   |                    | 12.24% | 64.0  | 2        | 10        | 6         | 0         |
| Total Active Inventory by Units       | 147                |        |       | 41       | 84        | 21        | 1         |
| Total Active Inventory by Volume      | 17,185,797         | 100%   | 67.0  | 3.01M    | 10.23M    | 3.80M     | 137.50K   |
| Median Active Inventory Listing Price | \$99,500           |        |       | \$59,900 | \$117,450 | \$139,900 | \$137,500 |