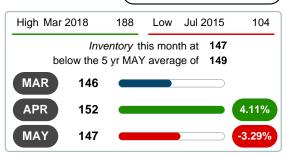

### **MONTHS SUPPLY of INVENTORY (MSI)**

Report produced on Jul 20, 2023 for MLS Technology Inc.

Phone: 918-663-7500

Email: support@mlstechnology.com

Area Delimited by Counties Carter, Love, Murray - Residential Property Type

### Months Supply of Inventory (MSI) Decreases

The total housing inventory at the end of May 2019 decreased **15.03%** to 147 existing homes available for sale. Over the last 12 months this area has had an average of 52 closed sales per month. This represents an unsold inventory index of **2.85** MSI for this period.