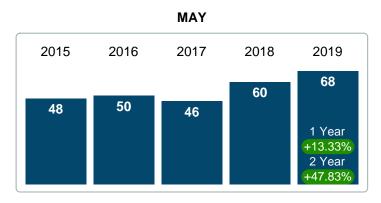

|       | 12.33% | 80.0 | 0        | 3         | 6         | 0       |
| Total Pending Units    | 73                                 |       |        |      | 11       | 46        | 16        | 0       |
| Total Pending Volu     | me 10,498,880                      |       | 100%   | 23.0 | 718.40K  | 6.38M     | 3.40M     | 0.00B   |
| Median Listing Price   | e \$130,000                        |       |        |      | \$59,000 | \$135,500 | \$240,440 | \$0     |

Phone: 918-663-7500 Contact: MLS Technology Inc. Email: support@mlstechnology.com



80

70

60

50 40

30 20

10

Area Delimited by Counties Carter, Love, Murray - Residential Property Type



Last update: Jul 20, 2023

### **NEW LISTINGS**

Report produced on Jul 20, 2023 for MLS Technology Inc.





**3 MONTHS** 

### **5 YEAR MARKET ACTIVITY TRENDS**

Jun 2015 Dec 2015 Jun 2016 Dec 2016 Jun 2017 Dec 2017 Jun 2018 Dec 2018



5 year MAY AVG = 54

### **NEW LISTINGS & BEDROOMS DISTRIBUTION BY PRICE**

| Distribution of New             | %         |        |
|---------------------------------|-----------|--------|
| \$40,000<br>and less            |           | 8.82%  |
| \$40,001<br>\$50,000            |           | 8.82%  |
| \$50,001<br>\$80,000            |           | 16.18% |
| \$80,001<br>\$130,000           |           | 22.06% |
| \$130,001<br>\$170,000          |           | 17.65% |
| \$170,001<br>\$230,000          |           | 14.71% |
| \$230,001<br>and up             |           | 11.76% |
| Total New Listed Units          | 68        |        |
| Total New Listed Vo