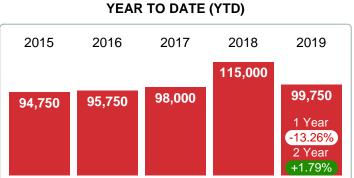

### MEDIAN SOLD PRICE AT CLOSING

Report produced on Jul 20, 2023 for MLS Technology Inc.

### **5 YEAR MARKET ACTIVITY TRENDS**

### 3 MONTHS

5 year MAY AVG = 92,170

### Median Sale Price Falling

According to the preliminary trends, this market area has experienced some downward momentum with the decline of Median Price this month. Prices dipped **1.51%** in May 2019 to \$91,100 versus the previous year at \$92,500.