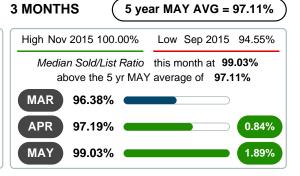

### MEDIAN PERCENT OF SELLING PRICE TO LISTING PRICE

Report produced on Jul 20, 2023 for MLS Technology Inc.

# 99 98 98 97 96 95 94 Jun 2015 Dec 2015 Jun 2016 Dec 2016 Jun 2017 Dec 2017 Jun 2018 Dec 2018

**5 YEAR MARKET ACTIVITY TRENDS** 

### MEDIAN SOLD/LIST RATIO OF CLOSED SALES & BEDROOMS DISTRIBUTION BY PRICE

| D                      | istribution of Sold/List Ratio by Price Rang | ge | %      | M S/L%  | 1-2 Beds | 3 Beds  | 4 Beds  | 5+ Beds |
|------------------------|----------------------------------------------|----|--------|---------|----------|---------|---------|---------|
| \$40,000<br>and less   | 6                                            |    | 9.09%  | 100.00% | 100.00%  | 77.97%  | 121.95% | 0.00%   |
| \$40,001<br>\$60,000   | 8                                            |    | 12.12% | 100.00% | 96.02%   | 100.00% | 0.00%   | 0.00%   |
| \$60,001<br>\$80,000   | 13                                           |    | 19.70% | 100.00% | 100.00%  | 100.00% | 97.44%  | 0.00%   |
| \$80,001<br>\$120,000  | 15                                           |    | 22.73% | 97.01%  | 98.93%   | 96.69%  | 100.00% | 0.00%   |
| \$120,001<br>\$160,000 | 8                                            |    | 12.12% | 98.78%  | 91.79%   | 99.28%  | 100.00% | 0.00%   |
| \$160,001<br>\$230,000 | 9                                            |    | 13.64% | 98.61%  | 98.51%   | 100.00% | 97.35%  | 0.00%   |
| \$230,001<br>and up    | 7                                            |    | 10.61% | 98.79%  | 0.00%    | 97.24%  | 100.00% | 0.00%   |
| Median Sold/Li         | st Ratio 99.03%                              |    |        |         | 100.00%  | 98.34%  | 100.00% | 0.00%   |
| Total Closed U         | nits 66                                      |    | 100%   | 99.03%  | 16       | 40      | 10      |         |
| Total Closed V         | olume 7,592,480                              |    |        |         | 1.22M    | 4.55M   | 1.82M   | 0.00B   |