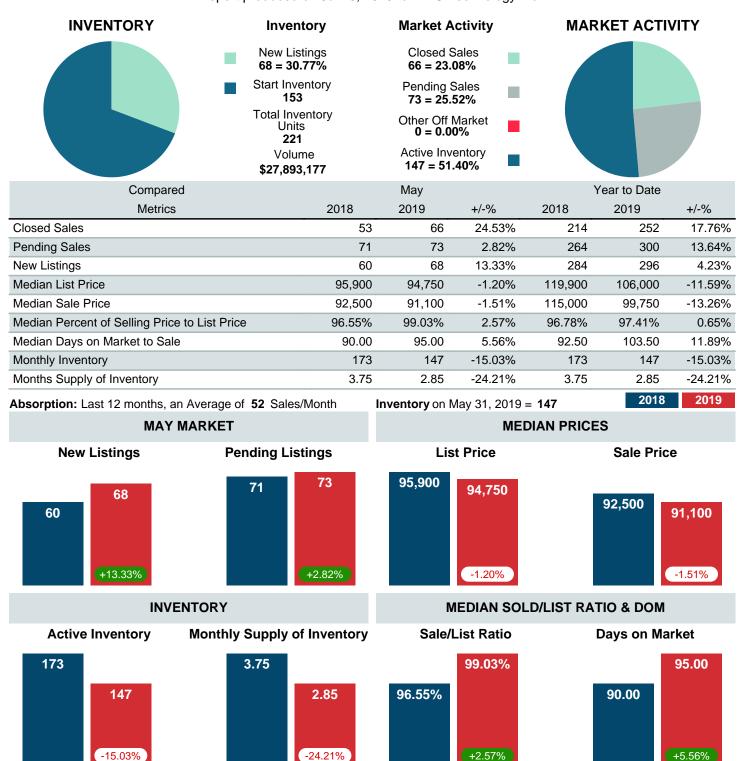

### MONTHLY INVENTORY ANALYSIS

Report produced on Jul 20, 2023 for MLS Technology Inc.

| Compared                                      |        | May    |         |
|-----------------------------------------------|--------|--------|---------|
| Metrics                                       | 2018   | 2019   | +/-%    |
| Closed Listings                               | 53     | 66     | 24.53%  |
| Pending Listings                              | 71     | 73     | 2.82%   |
| New Listings                                  | 60     | 68     | 13.33%  |
| Median List Price                             | 95,900 | 94,750 | -1.20%  |
| Median Sale Price                             | 92,500 | 91,100 | -1.51%  |
| Median Percent of Selling Price to List Price | 96.55% | 99.03% | 2.57%   |
| Median Days on Market to Sale                 | 90.00  | 95.00  | 5.56%   |
| End of Month Inventory                        | 173    | 147    | -15.03% |
| Months Supply of Inventory                    | 3.75   | 2.85   | -24.21% |

Closed (23.08%)
Pending (25.52%)
Other OffMarket (0.00%)
Active (51.40%)

**Absorption:** Last 12 months, an Average of **52** Sales/Month **Active Inventory** as of May 31, 2019 = **147** 

### Months Supply of Inventory (MSI) Decreases

The total housing inventory at the end of May 2019 decreased **15.03%** to 147 existing homes available for sale. Over the last 12 months this area has had an average of 52 closed sales per month. This represents an unsold inventory index of **2.85** MSI for this period.

### Median Sale Price Falling

According to the preliminary trends, this market area has experienced some downward momentum with the decline of Median Price this month. Prices dipped **1.51%** in May 2019 to \$91,100 versus the previous year at \$92,500.

#### **Median Days on Market Lengthens**

The median number of **95.00** days that homes spent on the market before selling increased by 5.00 days or **5.56%** in May 2019 compared to last year's same month at **90.00** DOM.

### Sales Success for May 2019 is Positive

Overall, with Median Prices falling and Days on Market increasing, the Listed versus Closed Ratio finished strong this month.

There were 68 New Listings in May 2019, up **13.33%** from last year at 60. Furthermore, there were 66 Closed Listings this month versus last year at 53, a **24.53%** increase.

Closed versus Listed trends yielded a **97.1%** ratio, up from previous year's, May 2018, at **88.3%**, a **9.88%** upswing. This will certainly create pressure on a decreasing Month�s Supply of Inventory (MSI) in the months to come.