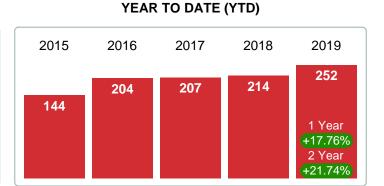

Area Delimited by Counties Carter, Love, Murray - Residential Property Type

2019

300

1 Year +13.64%

2 Year

+25.00%

Last update: Jul 20, 2023