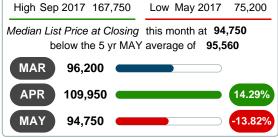

### MEDIAN LIST PRICE AT CLOSING

Report produced on Jul 20, 2023 for MLS Technology Inc.

### 3 MONTHS

5 year MAY AVG = 95,560

### MEDIAN LIST PRICE OF CLOSED SALES & BEDROOMS DISTRIBUTION BY PRICE

| Distribution of Media     | an List Price at Closing by Price Range | %      | MLPrice | 1-2 Beds | 3 Beds  | 4 Beds  | 5+ Beds |
|---------------------------|-----------------------------------------|--------|---------|----------|---------|---------|---------|
| \$40,000 and less 6       |                                         | 9.09%  | 28,000  | 27,500   | 29,500  | 32,800  | 0       |
| \$40,001<br>\$60,000      |                                         | 13.64% | 52,700  | 52,700   | 52,450  | 0       | 0       |
| \$60,001<br>\$80,000      |                                         | 15.15% | 73,700  | 68,450   | 74,900  | 78,000  | 0       |
| \$80,001<br>\$120,000     |                                         | 22.73% | 94,500  | 100,800  | 92,200  | 102,400 | 0       |
| \$120,001<br>\$160,000    |                                         | 12.12% | 139,200 | 139,900  | 134,200 | 149,900 | 0       |
| \$160,001<br>\$230,000    |                                         | 16.67% | 175,000 | 168,750  | 177,000 | 189,000 | 0       |
| \$230,001 <b>7</b> and up |                                         | 10.61% | 260,000 | 0        | 267,450 | 260,000 | 0       |
| Median List Price         | 94,750                                  |        |         | 68,450   | 94,750  | 210,440 | 0       |
| Total Closed Units        | 66                                      | 100%   | 94,750  | 16       | 40      | 10      |         |
| Total Closed Volume       | 7,772,780                               |        |         | 1.27M    | 4.67M   | 1.83M   | 0.00B   |