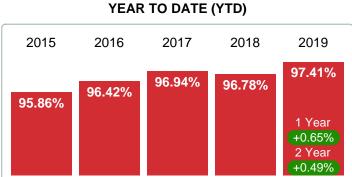

### MEDIAN PERCENT OF SELLING PRICE TO LISTING PRICE

Report produced on Jul 20, 2023 for MLS Technology Inc.

# 99 98 98 97 96 95 94 Jun 2015 Dec 2015 Jun 2016 Dec 2016 Jun 2017 Dec 2017 Jun 2018 Dec 2018

**5 YEAR MARKET ACTIVITY TRENDS** 

### MEDIAN SOLD/LIST RATIO OF CLOSED SALES & BEDROOMS DISTRIBUTION BY PRICE

| D                      | istribution of Sold/List Ratio by Price Rang | ge | %      | M S/L%  | 1-2 Beds | 3 Beds  | 4 Beds  | 5+ Beds |
|------------------------|----------------------------------------------|----|--------|---------|----------|---------|---------|---------|
| \$40,000<br>and less   | 6                                            |    | 9.09%  | 100.00% | 100.00%  | 77.97%  | 121.95% | 0.00%   |
| \$40,001<br>\$60,000   | 8                                            |    | 12.12% | 100.00% | 96.02%   | 100.00% | 0.00%   | 0.00%   |
| \$60,001<br>\$80,000   | 13                                           |    | 19.70% | 100.00% | 100.00%  | 100.00% | 97.44%  | 0.00%   |
| \$80,001<br>\$120,000  | 15                                           |    | 22.73% | 97.01%  | 98.93%   | 96.69%  | 100.00% | 0.00%   |
| \$120,001<br>\$160,000 | 8                                            |    | 12.12% | 98.78%  | 91.79%   | 99.28%  | 100.00% | 0.00%   |
| \$160,001<br>\$230,000 | 9                                            |    | 13.64% | 98.61%  | 98.51%   | 100.00% | 97.35%  | 0.00%   |
| \$230,001<br>and up    | 7                                            |    | 10.61% | 98.79%  | 0.00%    | 97.24%  | 100.00% | 0.00%   |
| Median Sold/Li         | st Ratio 99.03%                              |    |        |         | 100.00%  | 98.34%  | 100.00% | 0.00%   |
| Total Closed U         | nits 66                                      |    | 100%   | 99.03%  | 16       | 40      | 10      |         |
| Total Closed V         | olume 7,592,480                              |    |        |         | 1.22M    | 4.55M   | 1.82M   | 0.00B   |