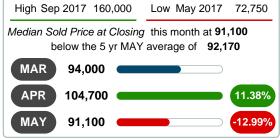

### MEDIAN SOLD PRICE AT CLOSING

Report produced on Jul 20, 2023 for MLS Technology Inc.

### 3 MONTHS

5 year MAY AVG = 92,170

### Median Sale Price Falling

According to the preliminary trends, this market area has experienced some downward momentum with the decline of Median Price this month. Prices dipped **1.51%** in May 2019 to \$91,100 versus the previous year at \$92,500.