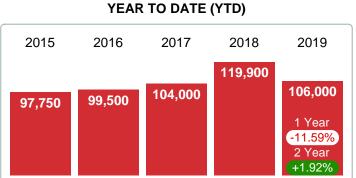

### MEDIAN LIST PRICE AT CLOSING

Report produced on Jul 20, 2023 for MLS Technology Inc.

### **5 YEAR MARKET ACTIVITY TRENDS**

### 3 MONTHS

5 year MAY AVG = 95,560

### MEDIAN LIST PRICE OF CLOSED SALES & BEDROOMS DISTRIBUTION BY PRICE

| Distribution of Media     | an List Price at Closing by Price Range | %      | MLPrice | 1-2 Beds | 3 Beds  | 4 Beds  | 5+ Beds |
|---------------------------|-----------------------------------------|--------|---------|----------|---------|---------|---------|
| \$40,000 and less 6       |                                         | 9.09%  | 28,000  | 27,500   | 29,500  | 32,800  | 0       |
| \$40,001<br>\$60,000      |                                         | 13.64% | 52,700  | 52,700   | 52,450  | 0       | 0       |
| \$60,001<br>\$80,000      |                                         | 15.15% | 73,700  | 68,450   | 74,900  | 78,000  | 0       |
| \$80,001<br>\$120,000     |                                         | 22.73% | 94,500  | 100,800  | 92,200  | 102,400 | 0       |
| \$120,001<br>\$160,000    |                                         | 12.12% | 139,200 | 139,900  | 134,200 | 149,900 | 0       |
| \$160,001<br>\$230,000    |                                         | 16.67% | 175,000 | 168,750  | 177,000 | 189,000 | 0       |
| \$230,001 <b>7</b> and up |                                         | 10.61% | 260,000 | 0        | 267,450 | 260,000 | 0       |
| Median List Price         | 94,750                                  |        |         | 68,450   | 94,750  | 210,440 | 0       |
| Total Closed Units        | 66                                      | 100%   | 94,750  | 16       | 40      | 10      |         |
| Total Closed Volume       | 7,772,780                               |        |         | 1.27M    | 4.67M   | 1.83M   | 0.00B   |