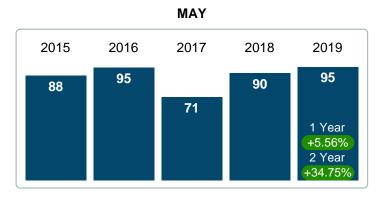

### **CLOSED LISTINGS**

Report produced on Jul 20, 2023 for MLS Technology Inc.

# MAY 2015 2016 2017 2018 2019 40 44 46 53 1 Year +24.53% 2 Year +43.48%