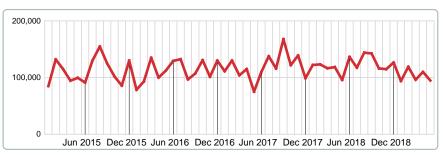

### MEDIAN LIST PRICE AT CLOSING

Report produced on Jul 20, 2023 for MLS Technology Inc.

### **5 YEAR MARKET ACTIVITY TRENDS**

### 3 MONTHS

5 year MAY AVG = 95,560