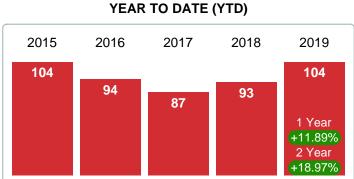

### MEDIAN LIST PRICE AT CLOSING

Report produced on Jul 20, 2023 for MLS Technology Inc.

### 3 MONTHS

5 year MAY AVG = 95,560

### MEDIAN LIST PRICE OF CLOSED SALES & BEDROOMS DISTRIBUTION BY PRICE

| Distribution of Media     | an List Price at Closing by Price Range | %      | MLPrice | 1-2 Beds | 3 Beds  | 4 Beds  | 5+ Beds |
|---------------------------|-----------------------------------------|--------|---------|----------|---------|---------|---------|
| \$40,000 and less 6       |                                         | 9.09%  | 28,000  | 27,500   | 29,500  | 32,800  | 0       |
| \$40,001<br>\$60,000      |                                         | 13.64% | 52,700  | 52,700   | 52,450  | 0       | 0       |
| \$60,001<br>\$80,000      |                                         | 15.15% | 73,700  | 68,450   | 74,900  | 78,000  | 0       |
| \$80,001<br>\$120,000     |                                         | 22.73% | 94,500  | 100,800  | 92,200  | 102,400 | 0       |
| \$120,001<br>\$160,000    |                                         | 12.12% | 139,200 | 139,900  | 134,200 | 149,900 | 0       |
| \$160,001<br>\$230,000    |                                         | 16.67% | 175,000 | 168,750  | 177,000 | 189,000 | 0       |
| \$230,001 <b>7</b> and up |                                         | 10.61% | 260,000 | 0        | 267,450 | 260,000 | 0       |
| Median List Price         | 94,750                                  |        |         | 68,450   | 94,750  | 210,440 | 0       |
| Total Closed Units        | 66                                      | 100%   | 94,750  | 16       | 40      | 10      |         |
| Total Closed Volume       | 7,772,780                               |        |         | 1.27M    | 4.67M   | 1.83M   | 0.00B   |