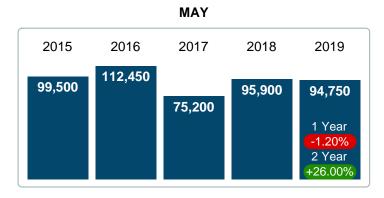

### MONTHLY INVENTORY ANALYSIS

Report produced on Jul 20, 2023 for MLS Technology Inc.

| Compared                                      |        | May    |         |
|-----------------------------------------------|--------|--------|---------|
| Metrics                                       | 2018   | 2019   | +/-%    |
| Closed Listings                               | 53     | 66     | 24.53%  |
| Pending Listings                              | 71     | 73     | 2.82%   |
| New Listings                                  | 60     | 68     | 13.33%  |
| Median List Price                             | 95,900 | 94,750 | -1.20%  |
| Median Sale Price                             | 92,500 | 91,100 | -1.51%  |
| Median Percent of Selling Price to List Price | 96.55% | 99.03% | 2.57%   |
| Median Days on Market to Sale                 | 90.00  | 95.00  | 5.56%   |
| End of Month Inventory                        | 173    | 147    | -15.03% |
| Months Supply of Inventory                    | 3.75   | 2.85   | -24.21% |

### Median Sale Price Falling

According to the preliminary trends, this market area has experienced some downward momentum with the decline of Median Price this month. Prices dipped **1.51%** in May 2019 to \$91,100 versus the previous year at \$92,500.