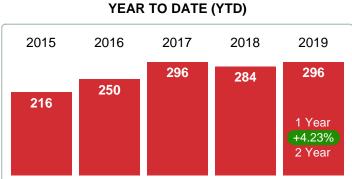

Area Delimited by Counties Carter, Love, Murray - Residential Property Type

2019

300

1 Year +13.64%

2 Year

+25.00%

Last update: Jul 20, 2023