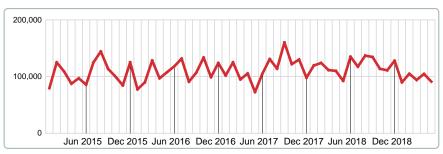

### MEDIAN SOLD PRICE AT CLOSING

Report produced on Jul 20, 2023 for MLS Technology Inc.

### **5 YEAR MARKET ACTIVITY TRENDS**

### 3 MONTHS

5 year MAY AVG = 92,170