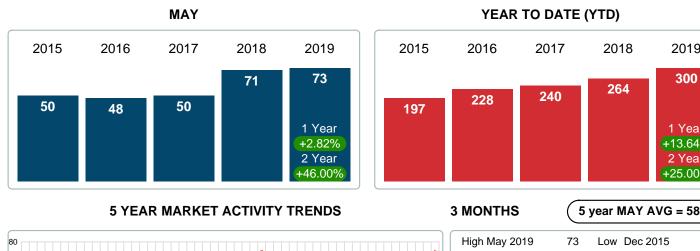

# MAY 2015 2016 2017 2018 2019 40 44 46 53 1 Year +24.53% 2 Year +43.48%

Area Delimited by Counties Carter, Love, Murray - Residential Property Type

2019

300

1 Year +13.64%

2 Year

+25.00%

Last update: Jul 20, 2023