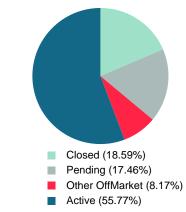

## **ACTIVE INVENTORY**

Report produced on Jul 20, 2023 for MLS Technology Inc.

Reports produced and compiled by RE STATS Inc. Information is deemed reliable but not guaranteed. Does not reflect all market activity.

Phone: 918-663-7500

100%

56.0

3.93M

12.67M

Email: support@mlstechnology.com

\$69,900 \$116,000 \$219,000 \$350,000

38,930,181

\$158,000

5.73M

16.61M

Total Active Inventory by Volume

Contact: MLS Technology Inc.

Median Active Inventory Listing Price

Area Delimited by County Of Washington - Residential Property Type