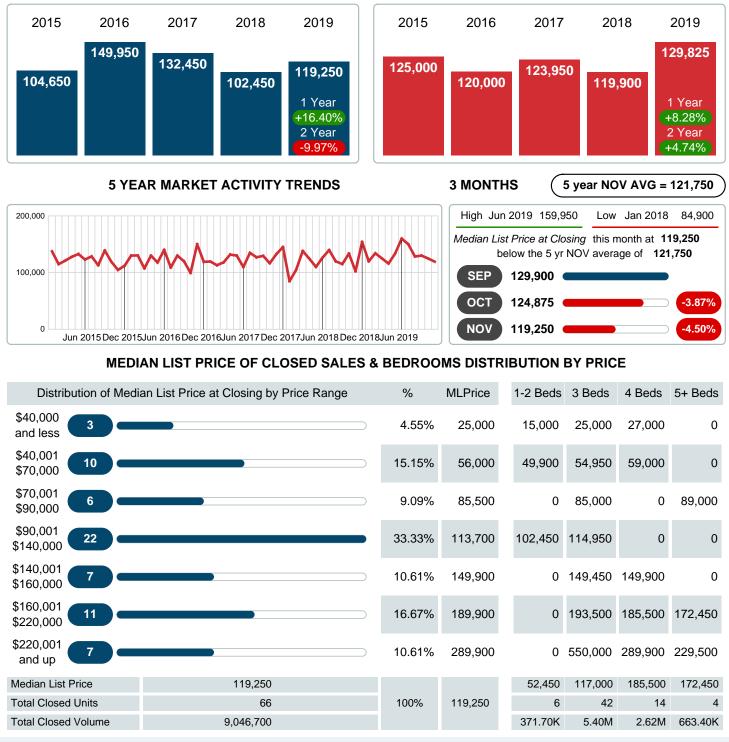

#### MONTHLY INVENTORY ANALYSIS

Report produced on Jul 20, 2023 for MLS Technology Inc.

| Compared                                      | November |         |         |  |
|-----------------------------------------------|----------|---------|---------|--|
| Metrics                                       | 2018     | 2019    | +/-%    |  |
| Closed Listings                               | 48       | 66      | 37.50%  |  |
| Pending Listings                              | 52       | 52 62   |         |  |
| New Listings                                  | 68       | 68      | 0.00%   |  |
| Median List Price                             | 102,450  | 119,250 | 16.40%  |  |
| Median Sale Price                             | 99,450   | 116,250 | 16.89%  |  |
| Median Percent of Selling Price to List Price | 98.01%   | 97.73%  | -0.28%  |  |
| Median Days on Market to Sale                 | 35.00    | 29.50   | -15.71% |  |
| End of Month Inventory                        | 296      | 198     | -33.11% |  |
| Months Supply of Inventory                    | 4.76     | 2.75    | -42.31% |  |

#### Median Sale Price Going Up

According to the preliminary trends, this market area has experienced some upward momentum with the increase of Median Price this month. Prices went up **16.89%** in November 2019 to \$116,250 versus the previous year at \$99,450.

#### Sales Success for November 2019 is Positive

Overall, with Median Prices going up and Days on Market decreasing, the Listed versus Closed Ratio finished strong this month.

There were 68 New Listings in November 2019, down **0.00%** from last year at 68. Furthermore, there were 66 Closed Listings this month versus last year at 48, a **37.50%** increase.