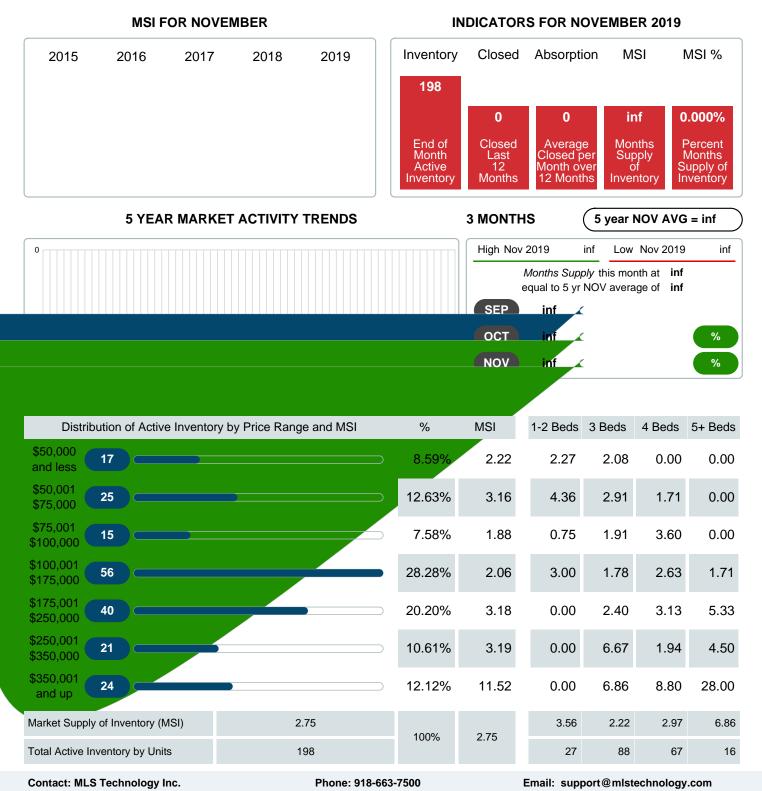

#### MONTHLY INVENTORY ANALYSIS

Report produced on Jul 20, 2023 for MLS Technology Inc.

| Compared                                      | November |         |         |  |
|-----------------------------------------------|----------|---------|---------|--|
| Metrics                                       | 2018     | 2019    | +/-%    |  |
| Closed Listings                               | 48       | 66      | 37.50%  |  |
| Pending Listings                              | 52       | 52 62   |         |  |
| New Listings                                  | 68       | 68      | 0.00%   |  |
| Median List Price                             | 102,450  | 119,250 | 16.40%  |  |
| Median Sale Price                             | 99,450   | 116,250 | 16.89%  |  |
| Median Percent of Selling Price to List Price | 98.01%   | 97.73%  | -0.28%  |  |
| Median Days on Market to Sale                 | 35.00    | 29.50   | -15.71% |  |
| End of Month Inventory                        | 296      | 198     | -33.11% |  |
| Months Supply of Inventory                    | 4.76     | 2.75    | -42.31% |  |

Absorption: Last 12 months, an Average of **72** Sales/Month Active Inventory as of November 30, 2019 = **198** 

#### Months Supply of Inventory (MSI) Decreases

The total housing inventory at the end of November 2019 decreased **33.11%** to 198 existing homes available for sale. Over the last 12 months this area has had an average of 72 closed sales per month. This represents an unsold inventory index of **2.75** MSI for this period.

Closed versus Listed trends yielded a **97.1%** ratio, up from previous year's, November 2018, at **70.6%**, a **37.50%** upswing. This will certainly create pressure on a decreasing Monthï $i_{2/2}$ s Supply of Inventory (MSI) in the months to come.