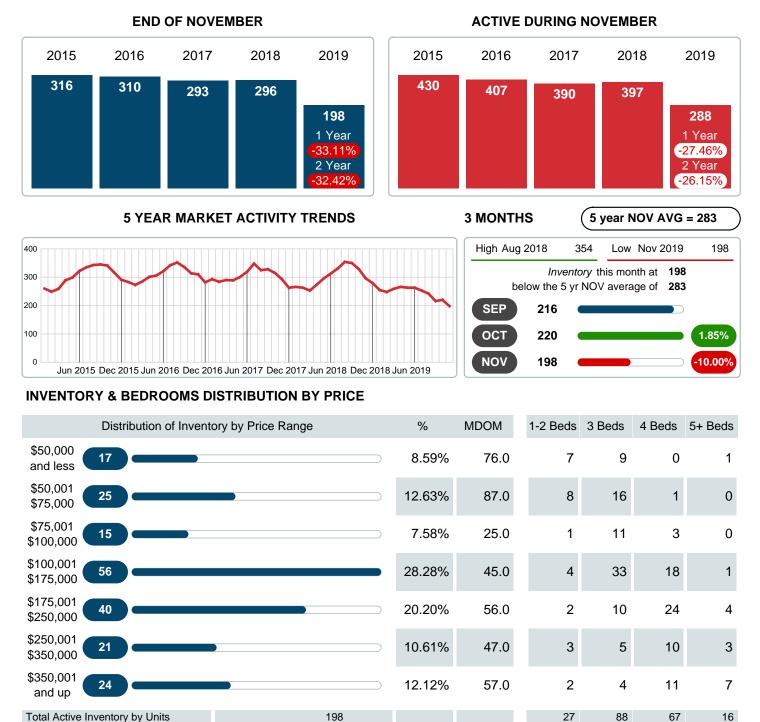

#### MONTHLY INVENTORY ANALYSIS

Report produced on Jul 20, 2023 for MLS Technology Inc.

| Compared                                      | November |         |         |  |
|-----------------------------------------------|----------|---------|---------|--|
| Metrics                                       | 2018     | 2019    | +/-%    |  |
| Closed Listings                               | 48       | 66      | 37.50%  |  |
| Pending Listings                              | 52       | 52 62   |         |  |
| New Listings                                  | 68       | 68      | 0.00%   |  |
| Median List Price                             | 102,450  | 119,250 | 16.40%  |  |
| Median Sale Price                             | 99,450   | 116,250 | 16.89%  |  |
| Median Percent of Selling Price to List Price | 98.01%   | 97.73%  | -0.28%  |  |
| Median Days on Market to Sale                 | 35.00    | 29.50   | -15.71% |  |
| End of Month Inventory                        | 296      | 198     | -33.11% |  |
| Months Supply of Inventory                    | 4.76     | 2.75    | -42.31% |  |

Absorption: Last 12 months, an Average of **72** Sales/Month Active Inventory as of November 30, 2019 = **198** 

#### Months Supply of Inventory (MSI) Decreases

The total housing inventory at the end of November 2019 decreased **33.11%** to 198 existing homes available for sale. Over the last 12 months this area has had an average of 72 closed sales per month. This represents an unsold inventory index of **2.75** MSI for this period.