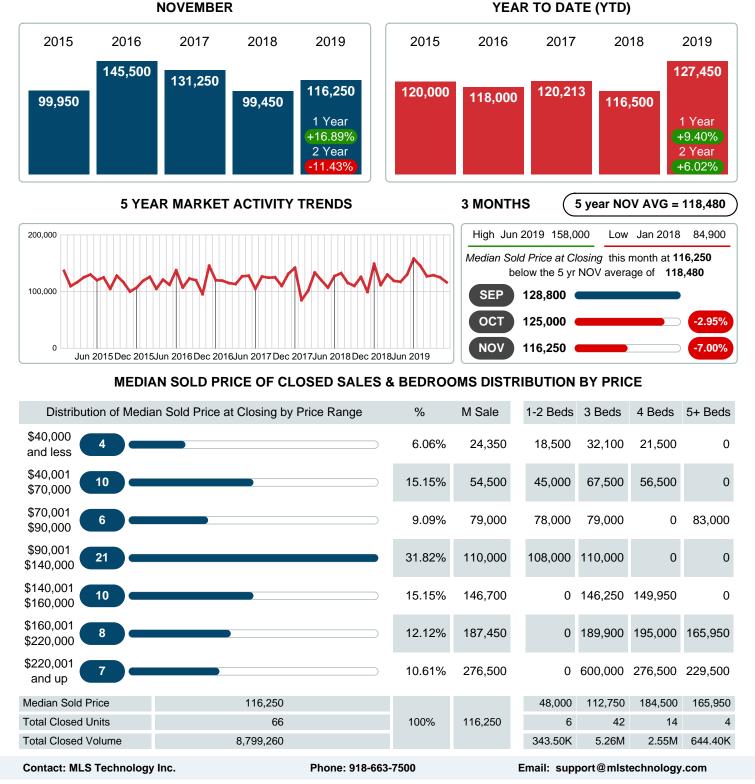

## **CLOSED LISTINGS**

Report produced on Jul 20, 2023 for MLS Technology Inc.

Contact: MLS Technology Inc.

7

\$220,000 \$220,001

and up

**Total Closed Units** 

**Total Closed Volume** 

Median Closed Price

Phone: 918-663-7500

10.61%

100%

17.0

29.5

Email: support@mlstechnology.com

1

42

\$48,000 \$112,750 \$184,500 \$165,950

5.26M

0

6

343.50K

Reports produced and compiled by RE STATS Inc. Information is deemed reliable but not guaranteed. Does not reflect all market activity.

66

8,799,260

\$116,250

1

4

644.40K

5

14

2.55M

## MEDIAN DAYS ON MARKET TO SALE

Report produced on Jul 20, 2023 for MLS Technology Inc.

| \$40,001<br>\$70,000                     |           | 15.15% | 13   | 60      | 9     | 3     | 0       |
|------------------------------------------|-----------|--------|------|---------|-------|-------|---------|
| \$70,001 <b>6</b>                        |           | 9.09%  | 50   | 123     | 33    | 0     | 93      |
| \$90,001<br>\$140,000 <b>21</b>          |           | 31.82% | 33   | 6       | 34    | 0     | 0       |
| \$140,001<br>\$160,000                   |           | 15.15% | 21   | 0       | 21    | 26    | 0       |
| \$160,001 <b>8</b><br>\$220,000 <b>8</b> |           | 12.12% | 30   | 0       | 14    | 79    | 15      |
| \$220,001 <b>7</b>                       |           | 10.61% | 17   | 0       | 56    | 5     | 17      |
| Median Closed DOM                        | 30        |        |      | 57      | 25    | 33    | 21      |
| Total Closed Units                       | 66        | 100%   | 29.5 | 6       | 42    | 14    | 4       |
| Total Closed Volume                      | 8,799,260 |        |      | 343.50K | 5.26M | 2.55M | 644.40K |

## MEDIAN SOLD PRICE AT CLOSING

Report produced on Jul 20, 2023 for MLS Technology Inc.

Reports produced and compiled by RE STATS Inc. Information is deemed reliable but not guaranteed. Does not reflect all market activity.