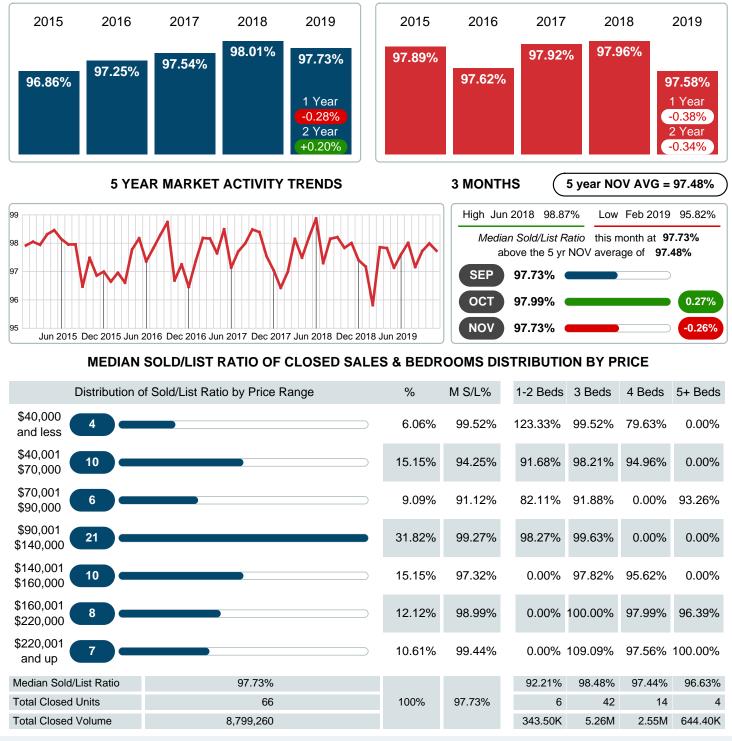

## MEDIAN PERCENT OF SELLING PRICE TO LISTING PRICE

Report produced on Jul 20, 2023 for MLS Technology Inc.

Contact: MLS Technology Inc.

Phone: 918-663-7500

Email: support@mlstechnology.com

REDATUM