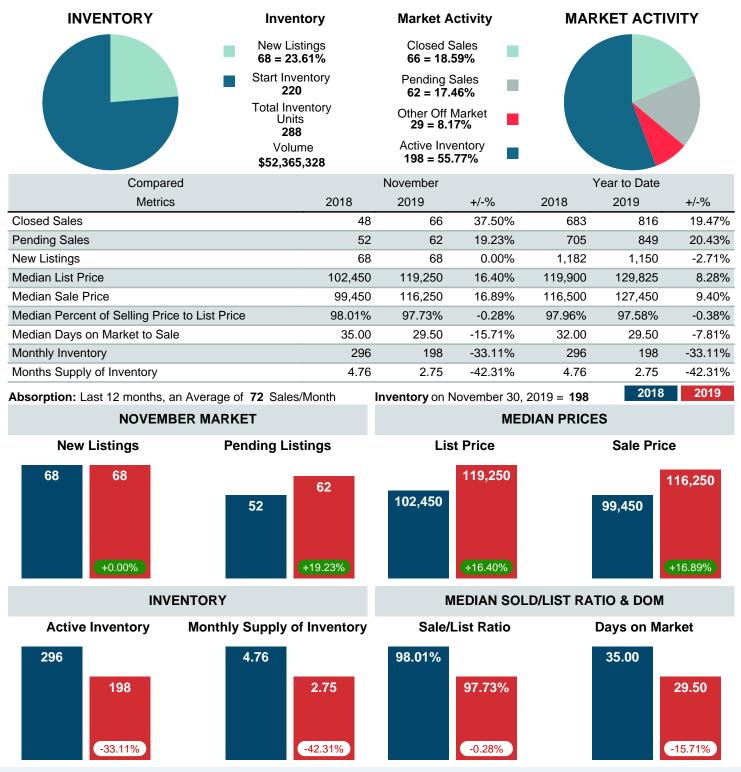

#### MONTHLY INVENTORY ANALYSIS

Report produced on Jul 20, 2023 for MLS Technology Inc.

| Compared                                      | November |         |         |  |
|-----------------------------------------------|----------|---------|---------|--|
| Metrics                                       | 2018     | 2019    | +/-%    |  |
| Closed Listings                               | 48       | 66      | 37.50%  |  |
| Pending Listings                              | 52       | 52 62   |         |  |
| New Listings                                  | 68       | 68      | 0.00%   |  |
| Median List Price                             | 102,450  | 119,250 | 16.40%  |  |
| Median Sale Price                             | 99,450   | 116,250 | 16.89%  |  |
| Median Percent of Selling Price to List Price | 98.01%   | 97.73%  | -0.28%  |  |
| Median Days on Market to Sale                 | 35.00    | 29.50   | -15.71% |  |
| End of Month Inventory                        | 296      | 198     | -33.11% |  |
| Months Supply of Inventory                    | 4.76     | 2.75    | -42.31% |  |

Absorption: Last 12 months, an Average of **72** Sales/Month Active Inventory as of November 30, 2019 = **198** 

#### Months Supply of Inventory (MSI) Decreases

The total housing inventory at the end of November 2019 decreased **33.11%** to 198 existing homes available for sale. Over the last 12 months this area has had an average of 72 closed sales per month. This represents an unsold inventory index of **2.75** MSI for this period.

#### Median Sale Price Going Up

According to the preliminary trends, this market area has experienced some upward momentum with the increase of Median Price this month. Prices went up **16.89%** in November 2019 to \$116,250 versus the previous year at \$99,450.

#### **Median Days on Market Shortens**

The median number of **29.50** days that homes spent on the market before selling decreased by 5.50 days or **15.71%** in November 2019 compared to last year's same month at **35.00** DOM.

#### Sales Success for November 2019 is Positive

Overall, with Median Prices going up and Days on Market decreasing, the Listed versus Closed Ratio finished strong this month.

There were 68 New Listings in November 2019, down **0.00%** from last year at 68. Furthermore, there were 66 Closed Listings this month versus last year at 48, a **37.50%** increase.

Closed versus Listed trends yielded a **97.1%** ratio, up from previous year's, November 2018, at **70.6%**, a **37.50%** upswing. This will certainly create pressure on a decreasing Monthï $i_{2/2}$ s Supply of Inventory (MSI) in the months to come.

## MARKET SUMMARY

Report produced on Jul 20, 2023 for MLS Technology Inc.

Contact: MLS Technology Inc.

Phone: 918-663-7500

Email: support@mlstechnology.com