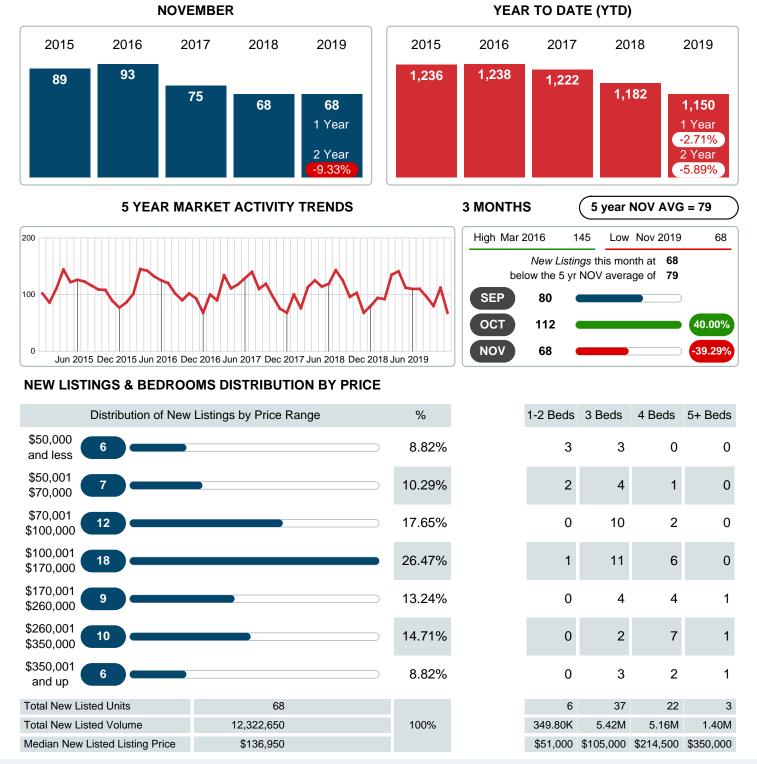

# NEW LISTINGS

Report produced on Jul 20, 2023 for MLS Technology Inc.

Contact: MLS Technology Inc.

Phone: 918-663-7500

Email: support@mlstechnology.com

Area Delimited by County Of Washington - Residential Property Type