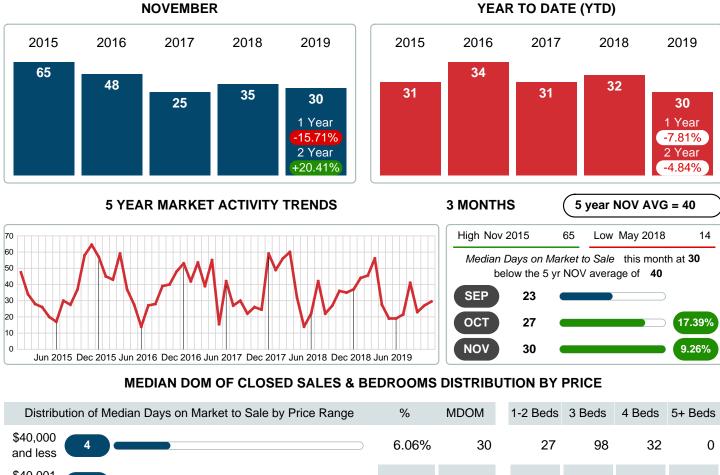

#### MONTHLY INVENTORY ANALYSIS

Report produced on Jul 20, 2023 for MLS Technology Inc.

| Compared                                      | November |         |         |  |
|-----------------------------------------------|----------|---------|---------|--|
| Metrics                                       | 2018     | 2019    | +/-%    |  |
| Closed Listings                               | 48       | 66      | 37.50%  |  |
| Pending Listings                              | 52       | 52 62   |         |  |
| New Listings                                  | 68       | 68      | 0.00%   |  |
| Median List Price                             | 102,450  | 119,250 | 16.40%  |  |
| Median Sale Price                             | 99,450   | 116,250 | 16.89%  |  |
| Median Percent of Selling Price to List Price | 98.01%   | 97.73%  | -0.28%  |  |
| Median Days on Market to Sale                 | 35.00    | 29.50   | -15.71% |  |
| End of Month Inventory                        | 296      | 198     | -33.11% |  |
| Months Supply of Inventory                    | 4.76     | 2.75    | -42.31% |  |

#### **Median Days on Market Shortens**

The median number of **29.50** days that homes spent on the market before selling decreased by 5.50 days or **15.71%** in November 2019 compared to last year's same month at **35.00** DOM.