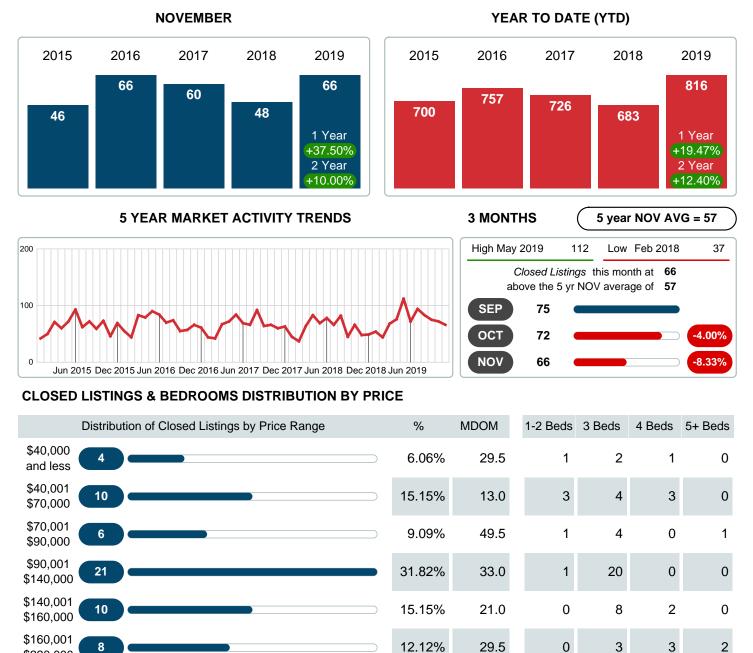

## **CLOSED LISTINGS**

Report produced on Jul 20, 2023 for MLS Technology Inc.

Contact: MLS Technology Inc.

7

\$220,000 \$220,001

and up

**Total Closed Units** 

**Total Closed Volume** 

Median Closed Price

Phone: 918-663-7500

10.61%

100%

17.0

29.5

Email: support@mlstechnology.com

1

42

\$48,000 \$112,750 \$184,500 \$165,950

5.26M

0

6

343.50K

Reports produced and compiled by RE STATS Inc. Information is deemed reliable but not guaranteed. Does not reflect all market activity.

66

8,799,260

\$116,250

1

4

644.40K

5

14

2.55M

## MEDIAN DAYS ON MARKET TO SALE

Report produced on Jul 20, 2023 for MLS Technology Inc.

| \$40,001<br>\$70,000                     |           | 15.15% | 13   | 60      | 9     | 3     | 0       |
|------------------------------------------|-----------|--------|------|---------|-------|-------|---------|
| \$70,001 <b>6</b>                        |           | 9.09%  | 50   | 123     | 33    | 0     | 93      |
| \$90,001<br>\$140,000 <b>21</b>          |           | 31.82% | 33   | 6       | 34    | 0     | 0       |
| \$140,001<br>\$160,000                   |           | 15.15% | 21   | 0       | 21    | 26    | 0       |
| \$160,001 <b>8</b><br>\$220,000 <b>8</b> |           | 12.12% | 30   | 0       | 14    | 79    | 15      |
| \$220,001 <b>7</b>                       |           | 10.61% | 17   | 0       | 56    | 5     | 17      |
| Median Closed DOM                        | 30        |        |      | 57      | 25    | 33    | 21      |
| Total Closed Units                       | 66        | 100%   | 29.5 | 6       | 42    | 14    | 4       |
| Total Closed Volume                      | 8,799,260 |        |      | 343.50K | 5.26M | 2.55M | 644.40K |