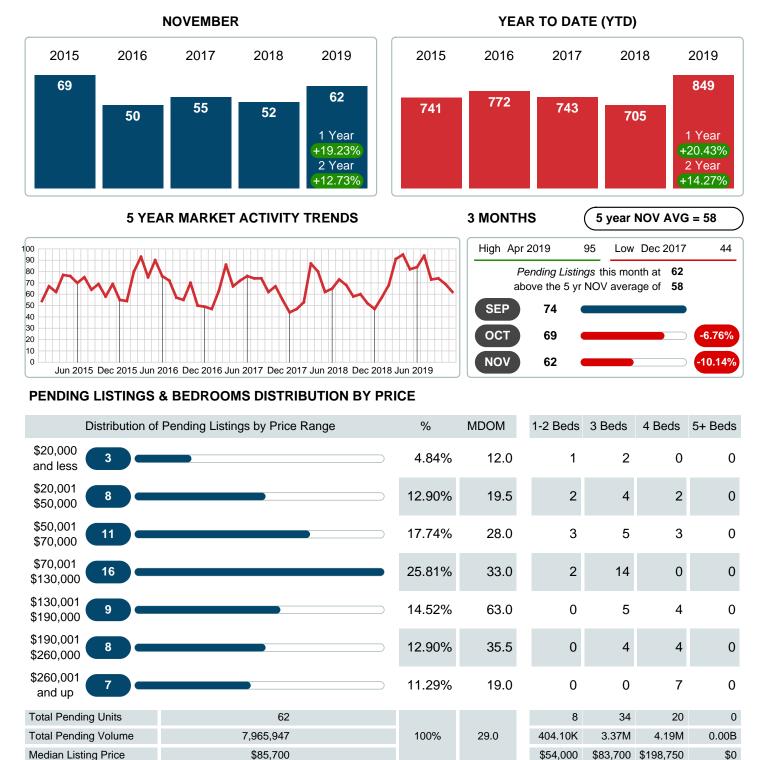

### PENDING LISTINGS

Report produced on Jul 20, 2023 for MLS Technology Inc.

Contact: MLS Technology Inc.

Phone: 918-663-7500

Email: support@mlstechnology.com

RELLDATUM