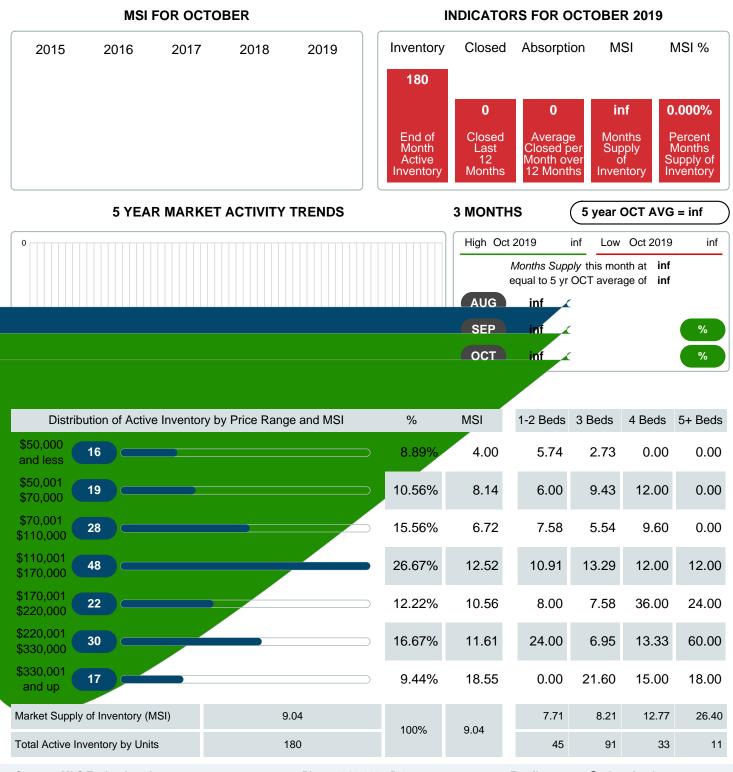

### MONTHLY INVENTORY ANALYSIS

Report produced on Jul 20, 2023 for MLS Technology Inc.

| Compared                                       | October |           |         |  |
|------------------------------------------------|---------|-----------|---------|--|
| Metrics                                        | 2018    | 2018 2019 |         |  |
| Closed Listings                                | 23      | 13        | -43.48% |  |
| Pending Listings                               | 12      | 21        | 75.00%  |  |
| New Listings                                   | 34      | 45        | 32.35%  |  |
| Average List Price                             | 140,239 | 98,200    | -29.98% |  |
| Average Sale Price                             | 136,139 | 93,769    | -31.12% |  |
| Average Percent of Selling Price to List Price | 97.03%  | 90.75%    | -6.47%  |  |
| Average Days on Market to Sale                 | 63.00   | 72.85     | 15.63%  |  |
| End of Month Inventory                         | 222     | 180       | -18.92% |  |
| Months Supply of Inventory                     | 12.87   | 9.04      | -29.77% |  |

Absorption: Last 12 months, an Average of **20** Sales/Month Active Inventory as of October 31, 2019 = **180** 

### Months Supply of Inventory (MSI) Decreases

The total housing inventory at the end of October 2019 decreased **18.92%** to 180 existing homes available for sale. Over the last 12 months this area has had an average of 20 closed sales per month. This represents an unsold inventory index of **9.04** MSI for this period.

Closed versus Listed trends yielded a **28.9%** ratio, down from previous year's, October 2018, at **67.6%**, a **57.29%** downswing. This will certainly create pressure on a decreasing Monthi $_{i}$ /<sub>2</sub>s Supply of Inventory (MSI) in the months to come.