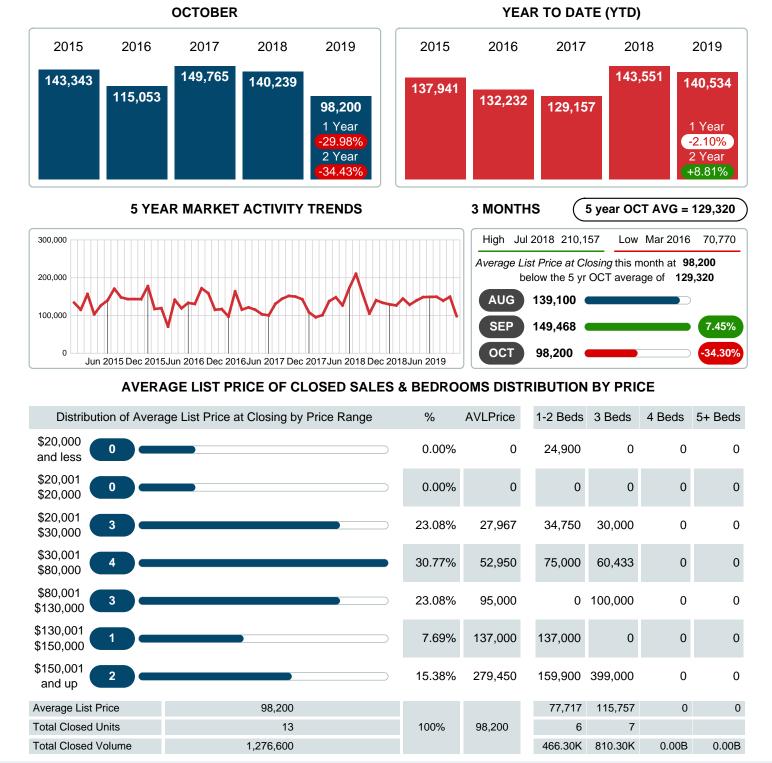

### MONTHLY INVENTORY ANALYSIS

Report produced on Jul 20, 2023 for MLS Technology Inc.

| Compared                                       | October |           |         |  |
|------------------------------------------------|---------|-----------|---------|--|
| Metrics                                        | 2018    | 2018 2019 |         |  |
| Closed Listings                                | 23      | 13        | -43.48% |  |
| Pending Listings                               | 12      | 21        | 75.00%  |  |
| New Listings                                   | 34      | 45        | 32.35%  |  |
| Average List Price                             | 140,239 | 98,200    | -29.98% |  |
| Average Sale Price                             | 136,139 | 93,769    | -31.12% |  |
| Average Percent of Selling Price to List Price | 97.03%  | 90.75%    | -6.47%  |  |
| Average Days on Market to Sale                 | 63.00   | 72.85     | 15.63%  |  |
| End of Month Inventory                         | 222     | 180       | -18.92% |  |
| Months Supply of Inventory                     | 12.87   | 9.04      | -29.77% |  |

### Average Sale Price Falling

According to the preliminary trends, this market area has experienced some downward momentum with the decline of Average Price this month. Prices dipped **31.12%** in October 2019 to \$93,769 versus the previous year at \$136,139.

#### Sales Success for October 2019 is Positive

Overall, with Average Prices falling and Days on Market increasing, the Listed versus Closed Ratio finished weak this month.

There were 45 New Listings in October 2019, up **32.35%** from last year at 34. Furthermore, there were 13 Closed Listings this month versus last year at 23, a **-43.48%** decrease.