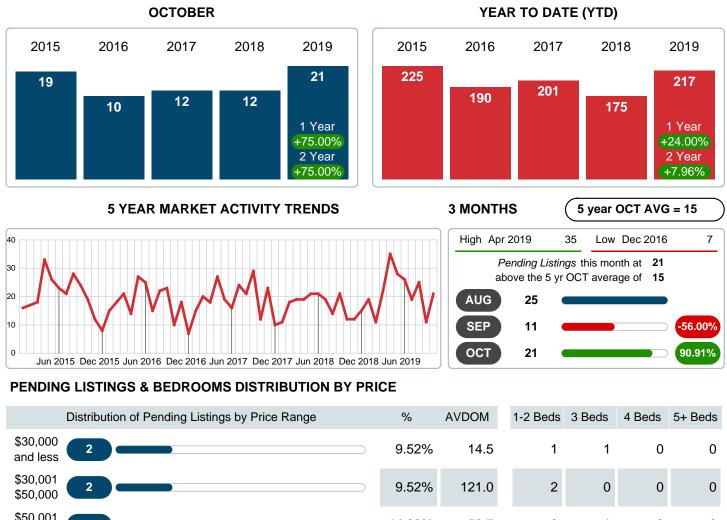

### **NEW LISTINGS**

Report produced on Jul 20, 2023 for MLS Technology Inc.

1.46M4.04M1.47M3.69M\$121,700\$183,695\$245,133\$738,000

Average New Listed Listing Price Contact: MLS Technology Inc.

**Total New Listed Volume** 

Phone: 918-663-7500

100%

Email: support@mlstechnology.com

Reports produced and compiled by RE STATS Inc. Information is deemed reliable but not guaranteed. Does not reflect all market activity.

10,662,499

\$154,405

18

Total Active Inventory by Units

Total Active Inventory by Volume

Contact: MLS Technology Inc.

Average Active Inventory Listing Price

and up