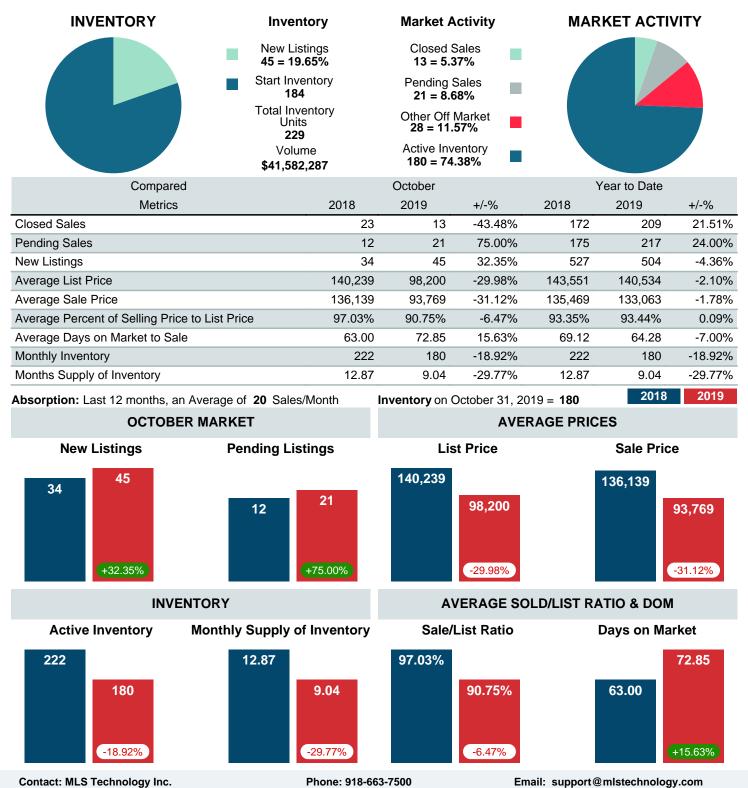

### MONTHLY INVENTORY ANALYSIS

Report produced on Jul 20, 2023 for MLS Technology Inc.

| Compared                                       | October |           |         |  |
|------------------------------------------------|---------|-----------|---------|--|
| Metrics                                        | 2018    | 2018 2019 |         |  |
| Closed Listings                                | 23      | 13        | -43.48% |  |
| Pending Listings                               | 12      | 21        | 75.00%  |  |
| New Listings                                   | 34      | 45        | 32.35%  |  |
| Average List Price                             | 140,239 | 98,200    | -29.98% |  |
| Average Sale Price                             | 136,139 | 93,769    | -31.12% |  |
| Average Percent of Selling Price to List Price | 97.03%  | 90.75%    | -6.47%  |  |
| Average Days on Market to Sale                 | 63.00   | 72.85     | 15.63%  |  |
| End of Month Inventory                         | 222     | 180       | -18.92% |  |
| Months Supply of Inventory                     | 12.87   | 9.04      | -29.77% |  |

Absorption: Last 12 months, an Average of **20** Sales/Month Active Inventory as of October 31, 2019 = **180** 

### Months Supply of Inventory (MSI) Decreases

The total housing inventory at the end of October 2019 decreased **18.92%** to 180 existing homes available for sale. Over the last 12 months this area has had an average of 20 closed sales per month. This represents an unsold inventory index of **9.04** MSI for this period.

### Average Sale Price Falling

According to the preliminary trends, this market area has experienced some downward momentum with the decline of Average Price this month. Prices dipped **31.12%** in October 2019 to \$93,769 versus the previous year at \$136,139.

#### Average Days on Market Lengthens

The average number of **72.85** days that homes spent on the market before selling increased by 9.85 days or **15.63%** in October 2019 compared to last year's same month at **63.00** DOM.

#### Sales Success for October 2019 is Positive

Overall, with Average Prices falling and Days on Market increasing, the Listed versus Closed Ratio finished weak this month.

There were 45 New Listings in October 2019, up **32.35%** from last year at 34. Furthermore, there were 13 Closed Listings this month versus last year at 23, a **-43.48%** decrease.

Closed versus Listed trends yielded a **28.9%** ratio, down from previous year's, October 2018, at **67.6%**, a **57.29%** downswing. This will certainly create pressure on a decreasing Monthi $_{i}$ /<sub>2</sub>s Supply of Inventory (MSI) in the months to come.