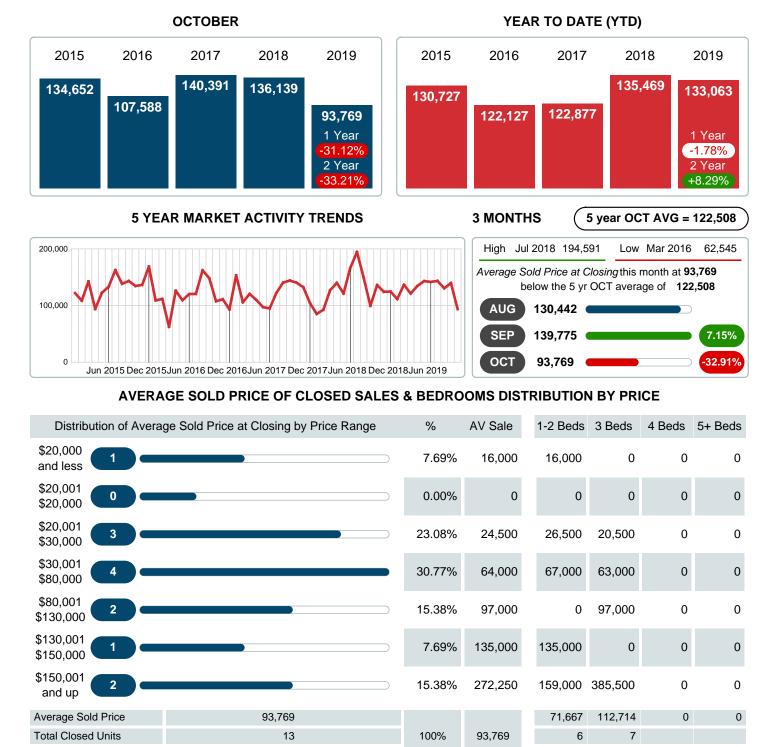

## **CLOSED LISTINGS**

Report produced on Jul 20, 2023 for MLS Technology Inc.

Contact: MLS Technology Inc.

2

\$150,000 \$150,001

and up

**Total Closed Units** 

**Total Closed Volume** 

Average Closed Price

Phone: 918-663-7500

15.38%

100%

77.0

72.8

Email: support@mlstechnology.com

1

7

0

0

\$0

0.00B

1

6

430.00K 789.00K

\$71,667 \$112,714

Reports produced and compiled by RE STATS Inc. Information is deemed reliable but not guaranteed. Does not reflect all market activity.

13

1,219,000

\$93,769

0

0

\$0

### Average Sale Price Falling

According to the preliminary trends, this market area has experienced some downward momentum with the decline of Average Price this month. Prices dipped **31.12%** in October 2019 to \$93,769 versus the previous year at \$136,139.

#### Average Days on Market Lengthens

The average number of **72.85** days that homes spent on the market before selling increased by 9.85 days or **15.63%** in October 2019 compared to last year's same month at **63.00** DOM.