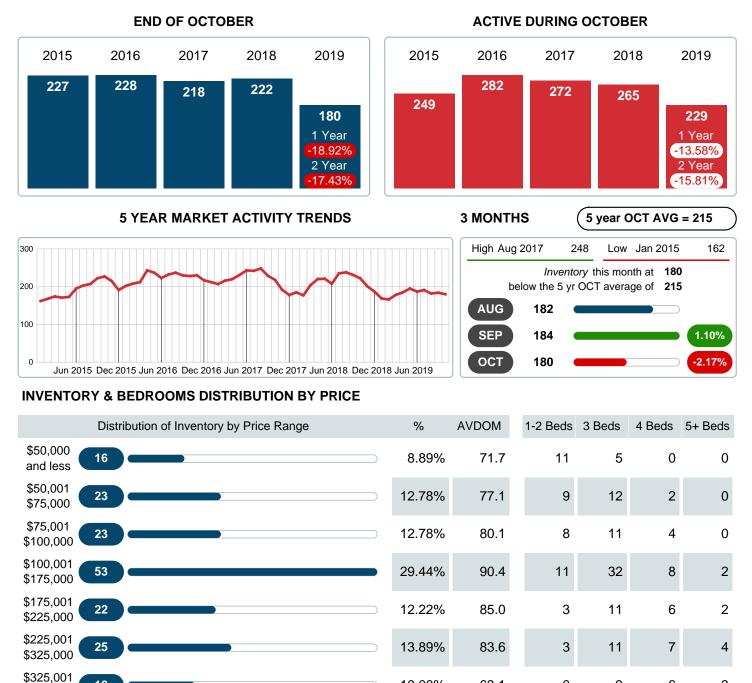

### MONTHLY INVENTORY ANALYSIS

Report produced on Jul 20, 2023 for MLS Technology Inc.

| Compared                                       | October |           |         |  |
|------------------------------------------------|---------|-----------|---------|--|
| Metrics                                        | 2018    | 2018 2019 |         |  |
| Closed Listings                                | 23      | 13        | -43.48% |  |
| Pending Listings                               | 12      | 21        | 75.00%  |  |
| New Listings                                   | 34      | 45        | 32.35%  |  |
| Average List Price                             | 140,239 | 98,200    | -29.98% |  |
| Average Sale Price                             | 136,139 | 93,769    | -31.12% |  |
| Average Percent of Selling Price to List Price | 97.03%  | 90.75%    | -6.47%  |  |
| Average Days on Market to Sale                 | 63.00   | 72.85     | 15.63%  |  |
| End of Month Inventory                         | 222     | 180       | -18.92% |  |
| Months Supply of Inventory                     | 12.87   | 9.04      | -29.77% |  |

Absorption: Last 12 months, an Average of **20** Sales/Month Active Inventory as of October 31, 2019 = **180** 

### Months Supply of Inventory (MSI) Decreases

The total housing inventory at the end of October 2019 decreased **18.92%** to 180 existing homes available for sale. Over the last 12 months this area has had an average of 20 closed sales per month. This represents an unsold inventory index of **9.04** MSI for this period.

Closed versus Listed trends yielded a **28.9%** ratio, down from previous year's, October 2018, at **67.6%**, a **57.29%** downswing. This will certainly create pressure on a decreasing Monthi $_{i}$ /<sub>2</sub>s Supply of Inventory (MSI) in the months to come.