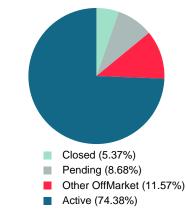

## **CLOSED LISTINGS**

Report produced on Jul 20, 2023 for MLS Technology Inc.

Contact: MLS Technology Inc.

2

\$150,000 \$150,001

and up

**Total Closed Units** 

**Total Closed Volume** 

Average Closed Price

Phone: 918-663-7500

15.38%

100%

77.0

72.8

Email: support@mlstechnology.com

1

7

0

0

\$0

0.00B

1

6

430.00K 789.00K

\$71,667 \$112,714

Reports produced and compiled by RE STATS Inc. Information is deemed reliable but not guaranteed. Does not reflect all market activity.

13

1,219,000

\$93,769

0

0

\$0