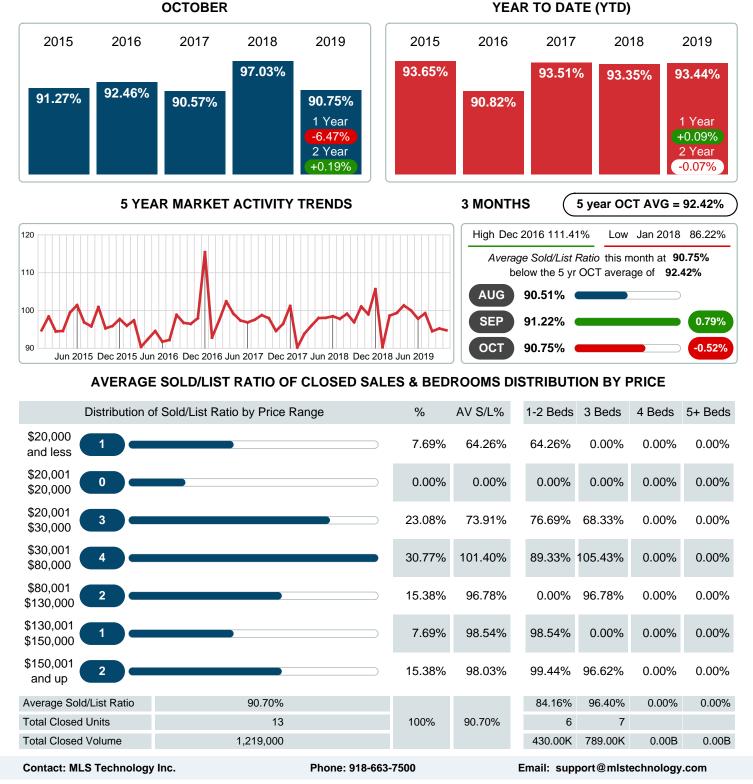

### AVERAGE PERCENT OF SELLING PRICE TO LISTING PRICE

Report produced on Jul 20, 2023 for MLS Technology Inc.

Reports produced and compiled by RE STATS Inc. Information is deemed reliable but not guaranteed. Does not reflect all market activity.

### MONTHLY INVENTORY ANALYSIS

Report produced on Jul 20, 2023 for MLS Technology Inc.

| Compared                                       | October |           |         |  |
|------------------------------------------------|---------|-----------|---------|--|
| Metrics                                        | 2018    | 2018 2019 |         |  |
| Closed Listings                                | 23      | 13        | -43.48% |  |
| Pending Listings                               | 12      | 21        | 75.00%  |  |
| New Listings                                   | 34      | 45        | 32.35%  |  |
| Average List Price                             | 140,239 | 98,200    | -29.98% |  |
| Average Sale Price                             | 136,139 | 93,769    | -31.12% |  |
| Average Percent of Selling Price to List Price | 97.03%  | 90.75%    | -6.47%  |  |
| Average Days on Market to Sale                 | 63.00   | 72.85     | 15.63%  |  |
| End of Month Inventory                         | 222     | 180       | -18.92% |  |
| Months Supply of Inventory                     | 12.87   | 9.04      | -29.77% |  |

#### Average Days on Market Lengthens

The average number of **72.85** days that homes spent on the market before selling increased by 9.85 days or **15.63%** in October 2019 compared to last year's same month at **63.00** DOM.