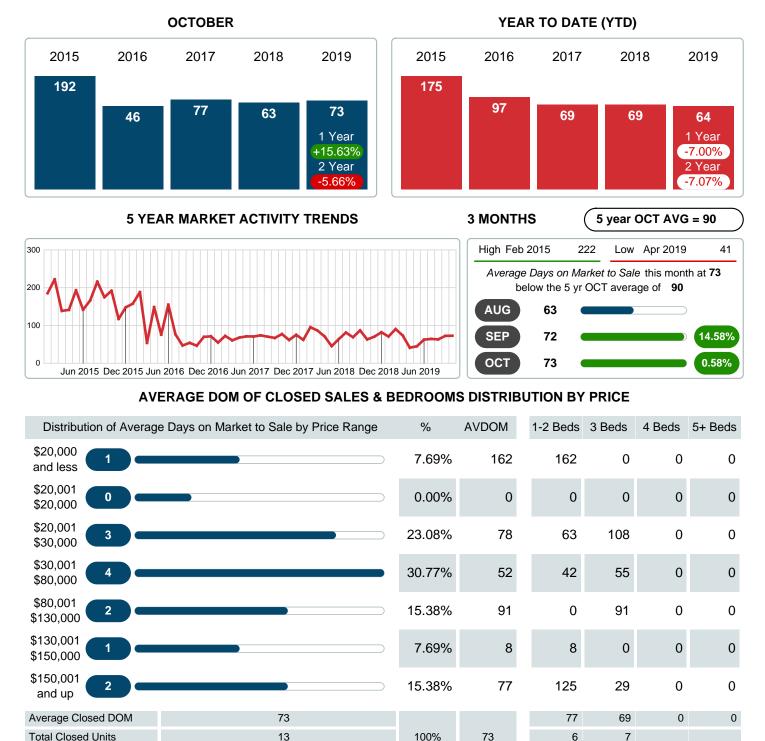

### MONTHLY INVENTORY ANALYSIS

Report produced on Jul 20, 2023 for MLS Technology Inc.

| Compared                                       | October |           |         |  |
|------------------------------------------------|---------|-----------|---------|--|
| Metrics                                        | 2018    | 2018 2019 |         |  |
| Closed Listings                                | 23      | 13        | -43.48% |  |
| Pending Listings                               | 12      | 21        | 75.00%  |  |
| New Listings                                   | 34      | 45        | 32.35%  |  |
| Average List Price                             | 140,239 | 98,200    | -29.98% |  |
| Average Sale Price                             | 136,139 | 93,769    | -31.12% |  |
| Average Percent of Selling Price to List Price | 97.03%  | 90.75%    | -6.47%  |  |
| Average Days on Market to Sale                 | 63.00   | 72.85     | 15.63%  |  |
| End of Month Inventory                         | 222     | 180       | -18.92% |  |
| Months Supply of Inventory                     | 12.87   | 9.04      | -29.77% |  |

#### Average Days on Market Lengthens

The average number of **72.85** days that homes spent on the market before selling increased by 9.85 days or **15.63%** in October 2019 compared to last year's same month at **63.00** DOM.