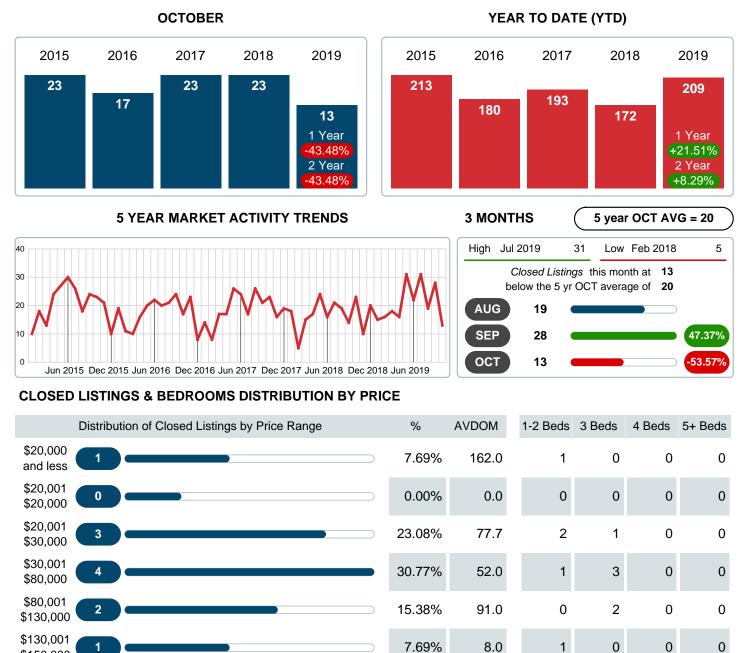

### PENDING LISTINGS

Report produced on Jul 20, 2023 for MLS Technology Inc.

| \$50,001<br>\$80,000 <b>3</b>   |       | 14.29% | 53.7  | 2        | 1         | 0         | 0         |
|---------------------------------|-------|--------|-------|----------|-----------|-----------|-----------|
| \$80,001<br>\$140,000 <b>7</b>  |       | 33.33% | 67.7  | 2        | 2         | 2         | 1         |
| \$140,001<br>\$160,000 <b>3</b> | )     | 14.29% | 142.0 | 0        | 3         | 0         | 0         |
| \$160,001<br>\$250,000 <b>2</b> | )     | 9.52%  | 21.5  | 0        | 1         | 1         | 0         |
| \$250,001 2 and up              | )     | 9.52%  | 30.5  | 0        | 1         | 1         | 0         |
| Total Pending Units             | 21    |        |       | 7        | 9         | 4         | 1         |
| Total Pending Volume 2,72       | 7,700 | 100%   | 68.4  | 455.50K  | 1.36M     | 768.90K   | 140.00K   |
| Average Listing Price \$12      | 9,890 |        |       | \$65,071 | \$151,478 | \$192,225 | \$140,000 |

Contact: MLS Technology Inc.

Phone: 918-663-7500

Email: support@mlstechnology.com

Reports produced and compiled by RE STATS Inc. Information is deemed reliable but not guaranteed. Does not reflect all market activity.