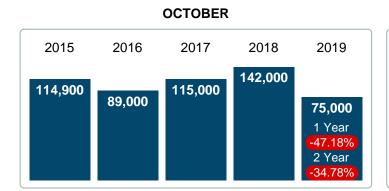

### **END OF OCTOBER**

## 2015 2016 2017 2018 2019 227 228 218 222 180 1 Year -18.92% 2 Year -17.43% -17.43%

### Median Sale Price Falling

According to the preliminary trends, this market area has experienced some downward momentum with the decline of Median Price this month. Prices dipped **47.18%** in October 2019 to \$75,000 versus the previous year at \$142,000.