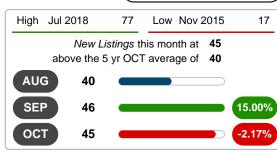

### **NEW LISTINGS**

Report produced on Jul 20, 2023 for MLS Technology Inc.

# OCTOBER 2015 2016 2017 2018 2019 52 43 34 1 Year +32.35% 2 Year +4.65%

**3 MONTHS** 

### 80 70 60 50 40 30 20 10

Jun 2015 Dec 2015 Jun 2016 Dec 2016 Jun 2017 Dec 2017 Jun 2018 Dec 2018 Jun 2019

**5 YEAR MARKET ACTIVITY TRENDS** 

5 year OCT AVG = 40