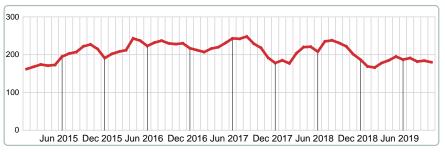

### **ACTIVE INVENTORY**

Report produced on Jul 20, 2023 for MLS Technology Inc.

## 2015 2016 2017 2018 2019 227 228 218 222 180 1 Year -18.92% 2 Year -17.43% -17.43%

### **5 YEAR MARKET ACTIVITY TRENDS**