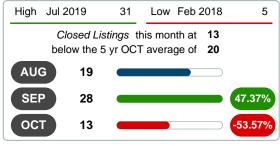

### Sales Success for October 2019 is Positive

Overall, with Median Prices falling and Days on Market increasing, the Listed versus Closed Ratio finished weak this month.

There were 45 New Listings in October 2019, up **32.35%** from last year at 34. Furthermore, there were 13 Closed Listings this month versus last year at 23, a **-43.48%** decrease.

Closed versus Listed trends yielded a **28.9%** ratio, down from previous year's, October 2018, at **67.6%**, a **57.29%** downswing. This will certainly create pressure on a decreasing Monthï $\dot{c}$ 1/2s Supply of Inventory (MSI) in the months to come.