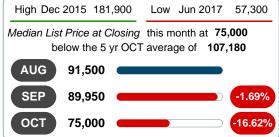

### MEDIAN LIST PRICE AT CLOSING

Report produced on Jul 20, 2023 for MLS Technology Inc.

### **5 YEAR MARKET ACTIVITY TRENDS**

5 year OCT AVG = 107,180

### MEDIAN LIST PRICE OF CLOSED SALES & BEDROOMS DISTRIBUTION BY PRICE

| Distribution of Media  | an List Price at Closing by Price Rang | ge | %      | MLPrice | 1-2 Beds | 3 Beds  | 4 Beds | 5+ Beds |
|------------------------|----------------------------------------|----|--------|---------|----------|---------|--------|---------|
| \$20,000 and less      |                                        |    | 0.00%  | 77      | 0        | 0       | 0      | 0       |
| \$20,001<br>\$20,000   |                                        |    | 0.00%  | 77      | 0        | 0       | 0      | 0       |
| \$20,001<br>\$30,000   |                                        |    | 23.08% | 29,000  | 26,950   | 30,000  | 0      | 0       |
| \$30,001<br>\$80,000   |                                        |    | 30.77% | 50,200  | 57,750   | 48,150  | 0      | 0       |
| \$80,001<br>\$130,000  |                                        |    | 23.08% | 85,000  | 0        | 85,000  | 0      | 0       |
| \$130,001<br>\$150,000 |                                        |    | 7.69%  | 137,000 | 137,000  | 0       | 0      | 0       |
| \$150,001 and up       |                                        |    | 15.38% | 279,450 | 159,900  | 399,000 | 0      | 0       |
| Median List Price      | 75,000                                 |    |        |         | 57,750   | 85,000  | 0      | 0       |
| Total Closed Units     | 13                                     |    | 100%   | 75,000  | 6        | 7       |        |         |
| Total Closed Volume    | 1,276,600                              |    |        |         | 466.30K  | 810.30K | 0.00B  | 0.00B   |