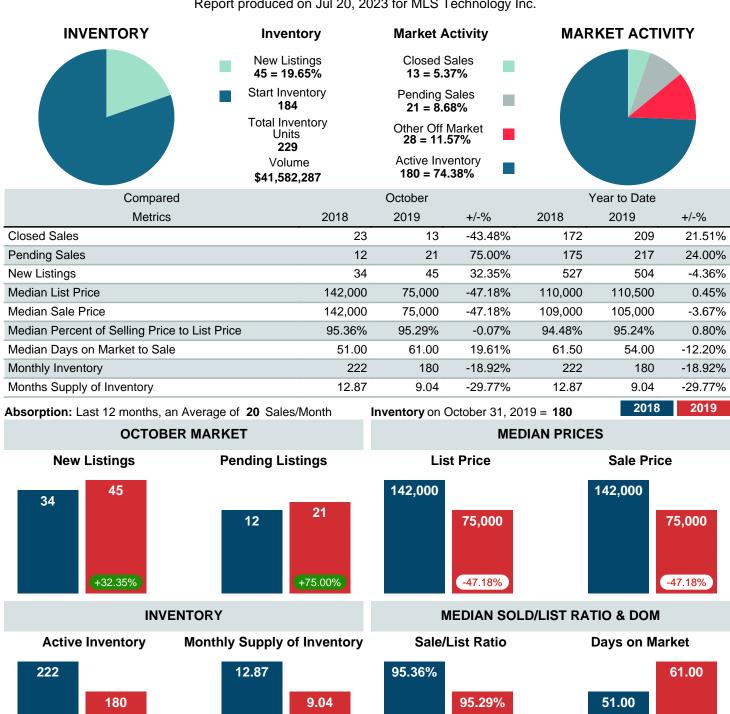

### MONTHLY INVENTORY ANALYSIS

Report produced on Jul 20, 2023 for MLS Technology Inc.

| Compared                                      | October |        |         |  |  |  |
|-----------------------------------------------|---------|--------|---------|--|--|--|
| Metrics                                       | 2018    | 2019   | +/-%    |  |  |  |
| Closed Listings                               | 23      | 13     | -43.48% |  |  |  |
| Pending Listings                              | 12      | 21     | 75.00%  |  |  |  |
| New Listings                                  | 34      | 45     | 32.35%  |  |  |  |
| Median List Price                             | 142,000 | 75,000 | -47.18% |  |  |  |
| Median Sale Price                             | 142,000 | 75,000 | -47.18% |  |  |  |
| Median Percent of Selling Price to List Price | 95.36%  | 95.29% | -0.07%  |  |  |  |
| Median Days on Market to Sale                 | 51.00   | 61.00  | 19.61%  |  |  |  |
| End of Month Inventory                        | 222     | 180    | -18.92% |  |  |  |
| Months Supply of Inventory                    | 12.87   | 9.04   | -29.77% |  |  |  |

**Absorption:** Last 12 months, an Average of **20** Sales/Month **Active Inventory** as of October 31, 2019 = **180** 

### Months Supply of Inventory (MSI) Decreases

The total housing inventory at the end of October 2019 decreased **18.92%** to 180 existing homes available for sale. Over the last 12 months this area has had an average of 20 closed sales per month. This represents an unsold inventory index of **9.04** MSI for this period.

### Median Sale Price Falling

According to the preliminary trends, this market area has experienced some downward momentum with the decline of Median Price this month. Prices dipped **47.18%** in October 2019 to \$75,000 versus the previous year at \$142,000.

### **Median Days on Market Lengthens**

The median number of **61.00** days that homes spent on the market before selling increased by 10.00 days or **19.61%** in October 2019 compared to last year's same month at **51.00** DOM.

### Sales Success for October 2019 is Positive

Overall, with Median Prices falling and Days on Market increasing, the Listed versus Closed Ratio finished weak this month.

There were 45 New Listings in October 2019, up **32.35%** from last year at 34. Furthermore, there were 13 Closed Listings this month versus last year at 23, a **-43.48%** decrease.

Closed versus Listed trends yielded a **28.9%** ratio, down from previous year's, October 2018, at **67.6%**, a **57.29%** downswing. This will certainly create pressure on a decreasing Monthï $\dot{c}$ 1/2s Supply of Inventory (MSI) in the months to come.