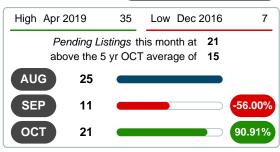

### PENDING LISTINGS

Report produced on Jul 20, 2023 for MLS Technology Inc.

**3 MONTHS** 

## 40 30 20 10 Jun 2015 Dec 2015 Jun 2016 Dec 2016 Jun 2017 Dec 2017 Jun 2018 Dec 2018 Jun 2019

**5 YEAR MARKET ACTIVITY TRENDS** 

5 year OCT AVG = 15