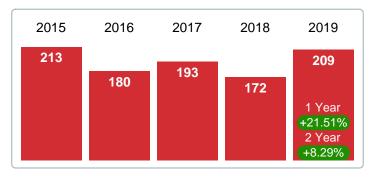

### **ACTIVE INVENTORY**

Report produced on Jul 20, 2023 for MLS Technology Inc.

### **END OF OCTOBER**

## 2015 2016 2017 2018 2019 227 228 218 222 180 1 Year -18.92% 2 Year -17.43% -17.43%