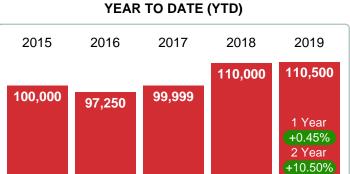

<br>\$150,000           |                              | 7.69%  | 8    | 8        | 0       | 0      | 0       |
| \$150,001<br>and up              |                              | 15.38% | 77   | 125      | 29      | 0      | 0       |
| Median Closed DOM                | 61                           |        |      | 63       | 51      | 0      | 0       |
| Total Closed Units               | 13                           | 100%   | 61.0 | 6        | 7       |        |         |
| Total Closed Volume              | 1,219,000                    |        |      | 430.00K  | 789.00K | 0.00B  | 0.00B   |



Area Delimited by County Of McIntosh - Residential Property Type



Last update: Jul 20, 2023

### MEDIAN LIST PRICE AT CLOSING

Report produced on Jul 20, 2023 for MLS Technology Inc.





### **5 YEAR MARKET ACTIVITY TRENDS**



5 year OCT AVG = 107,180





### MEDIAN LIST PRICE OF CLOSED SALES & BEDROOMS DISTRIBUTION BY PRICE

| Distribution of Media  | an List Price at Closing by Price Rang | ge | %      | MLPrice | 1-2 Beds | 3 Beds  | 4 Beds | 5+ Beds |
|------------------------|----------------------------------------|----|--------|---------|----------|---------|--------|---------|
| \$20,000 and less      |                                        |    | 0.00%  | 77      | 0        | 0       | 0      | 0       |
| \$20,001<br>\$20,000   |                                        |    | 0.00%  | 77      | 0        | 0       | 0      | 0       |
| \$20,001<br>\$30,000   |                                        |    | 23.08% | 29,000  | 26,950   | 30,000  | 0      | 0