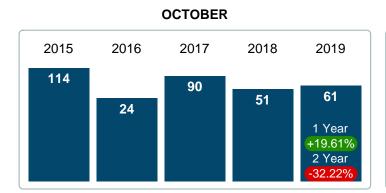

### **END OF OCTOBER**

## 2015 2016 2017 2018 2019 227 228 218 222 180 1 Year -18.92% 2 Year -17.43% -17.43%