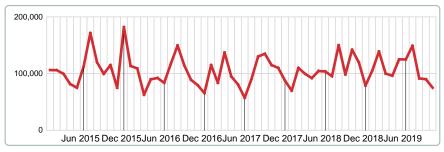

### **5 YEAR MARKET ACTIVITY TRENDS**

## 40 30 20 10 Jun 2015 Dec 2015 Jun 2016 Dec 2016 Jun 2017 Dec 2017 Jun 2018 Dec 2018 Jun 2019

**5 YEAR MARKET ACTIVITY TRENDS** 

5 year OCT AVG = 15

## Jun 2015 Dec 2015 Jun 2016 Dec 2016 Jun 2017 Dec 2017 Jun 2018 Dec 2018 Jun 2019

**5 YEAR MARKET ACTIVITY TRENDS** 

5 year OCT AVG = 68