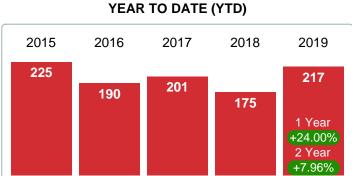

nd up    | 2                                              | ) | 15.38% | 77.0  | 1        | 1        | 0      | 0       |
| Total Closed           | Units 13                                       |   |        |       | 6        | 7        | 0      | 0       |
| Total Close            | d Volume 1,219,000                             |   | 100%   | 61.0  | 430.00K  | 789.00K  | 0.00B  | 0.00B   |
| Median Clos            | sed Price \$75,000                             |   |        |       | \$48,500 | \$79,000 | \$0    | \$0     |

Contact: MLS Technology Inc.

Phone: 918-663-7500

Email: support@mlstechnology.com



Area Delimited by County Of McIntosh - Residential Property Type



Last update: Jul 20, 2023

### PENDING LISTINGS

Report produced on Jul 20, 2023 for MLS Technology Inc.





**3 MONTHS** 

## 40 30 20 10 Jun 2015 Dec 2015 Jun 2016 Dec 2016 Jun 2017 Dec 2017 Jun 2018 Dec 2018 Jun 2019

**5 YEAR MARKET ACTIVITY TRENDS** 



5 year OCT AVG = 15

### PENDING LISTINGS & BEDROOMS DISTRIBUTION BY PRICE

|                        | Distribution of Pending Listings by Price F | Range | %      | MDOM  | 1-2 Beds | 3 Beds    | 4 Beds    | 5+ Beds   |
|------------------------|---------------------------------------------|-------|--------|-------|----------|-----------|-----------|-----------|
| \$30,000<br>and less   | 2                                           |       | 9.52%  | 14.5  | 1        | 1         | 0         | 0         |
| \$30,001<br>\$50,000   | 2                                           |       | 9.52%  | 121.0 | 2        | 0         | 0         | 0