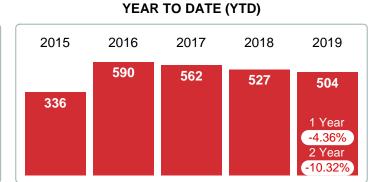

### YEAR TO DATE (YTD)

### 2017 2018 2019 95.36% 95.29% 94.44% 93.91% 1 Year -0.07%

### **5 YEAR MARKET ACTIVITY TRENDS**

2 Year