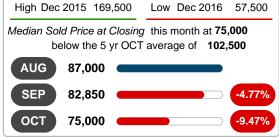

### MEDIAN SOLD PRICE AT CLOSING

Report produced on Jul 20, 2023 for MLS Technology Inc.

# OCTOBER 2015 2016 2017 2018 2019 105,000 82,500 108,000 75,000 1 Year -47.18% 2 Year -30.56%

### **5 YEAR MARKET ACTIVITY TRENDS**

5 year OCT AVG = 102,500

### MEDIAN SOLD PRICE OF CLOSED SALES & BEDROOMS DISTRIBUTION BY PRICE

| Distribution of Media  | an Sold Price at Closing by Price Range | e | %      | M Sale  | 1-2 Beds | 3 Beds  | 4 Beds | 5+ Beds |
|------------------------|-----------------------------------------|---|--------|---------|----------|---------|--------|---------|
| \$20,000 and less      |                                         |   | 7.69%  | 16,000  | 16,000   | 0       | 0      | 0       |
| \$20,001<br>\$20,000   |                                         |   | 0.00%  | 16,000  | 0        | 0       | 0      | 0       |
| \$20,001<br>\$30,000   |                                         |   | 23.08% | 23,000  | 26,500   | 20,500  | 0      | 0       |
| \$30,001<br>\$80,000   |                                         |   | 30.77% | 71,000  | 67,000   | 75,000  | 0      | 0       |
| \$80,001<br>\$130,000  |                                         |   | 15.38% | 97,000  | 0        | 97,000  | 0      | 0       |
| \$130,001<br>\$150,000 |                                         |   | 7.69%  | 135,000 | 135,000  | 0       | 0      | 0       |
| \$150,001 and up       |                                         |   | 15.38% | 272,250 | 159,000  | 385,500 | 0      | 0       |
| Median Sold Price      | 75,000                                  |   |        |         | 48,500   | 79,000  | 0      | 0       |
| Total Closed Units     | 13                                      |   | 100%   | 75,000  | 6        | 7       |        |         |
| Total Closed Volume    | 1,219,000                               |   |        |         | 430.00K  | 789.00K | 0.00B  | 0.00B   |