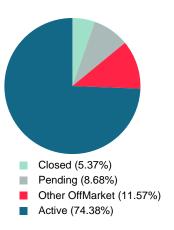

### **ACTIVE INVENTORY**

Report produced on Jul 20, 2023 for MLS Technology Inc.

### **ACTIVE DURING OCTOBER**

### **INVENTORY & BEDROOMS DISTRIBUTION BY PRICE**

| Distribution of Invento               | ory by Price Range | %      | MDOM | 1-2 Beds | 3 Beds    | 4 Beds    | 5+ Beds   |
|---------------------------------------|--------------------|--------|------|----------|-----------|-----------|-----------|
| \$50,000 and less                     |                    | 8.89%  | 66.0 | 11       | 5         | 0         | 0         |
| \$50,001<br>\$70,000                  |                    | 10.56% | 62.0 | 6        | 11        | 2         | 0         |
| \$70,001<br>\$110,000                 |                    | 15.56% | 69.0 | 12       | 12        | 4         | 0         |
| \$110,001<br>\$170,000                |                    | 26.67% | 92.0 | 10       | 31        | 6         | 1         |
| \$170,001<br>\$220,000                |                    | 12.22% | 72.5 | 2        | 12        | 6         | 2         |
| \$220,001<br>\$330,000                |                    | 16.67% | 67.5 | 4        | 11        | 10        | 5         |
| \$330,001 and up                      |                    | 9.44%  | 36.0 | 0        | 9         | 5         | 3         |
| Total Active Inventory by Units       | 180                |        |      | 45       | 91        | 33        | 11        |
| Total Active Inventory by Volume      | 33,321,587         | 100%   | 72.0 | 4.51M    | 16.09M    | 7.32M     | 5.41M     |
| Median Active Inventory Listing Price | \$144,950          |        |      | \$85,000 | \$140,000 | \$218,000 | \$265,000 |