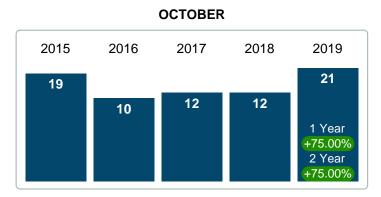

### **OCTOBER**

## 2015 2016 2017 2018 2019 23 23 17 13 1 Year -43.48% 2 Year -43.48%