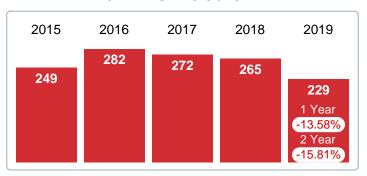

### **CLOSED LISTINGS**

Report produced on Jul 20, 2023 for MLS Technology Inc.

### **OCTOBER**

## 2015 2016 2017 2018 2019 23 23 17 13 1 Year -43.48% 2 Year -43.48%