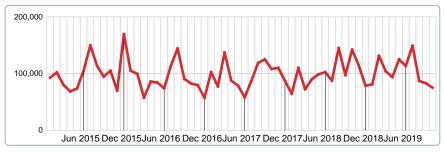

279,450 | 159,900  | 399,000 | 0      | 0       |
| Median List Price      | 75,000                                 |    |        |         | 57,750   | 85,000  | 0      | 0       |
| Total Closed Units     | 13                                     |    | 100%   | 75,000  | 6        | 7       |        |         |
| Total Closed Volume    | 1,276,600                              |    |        |         | 466.30K  | 810.30K | 0.00B  | 0.00B   |



Area Delimited by County Of McIntosh - Residential Property Type



Last update: Jul 20, 2023

### MEDIAN SOLD PRICE AT CLOSING

Report produced on Jul 20, 2023 for MLS Technology Inc.

# OCTOBER 2015 2016 2017 2018 2019 105,000 82,500 108,000 75,000 1 Year -47.18% 2 Year -30.56%



### **5 YEAR MARKET ACTIVITY TRENDS**



5 year OCT AVG = 102,500





### MEDIAN SOLD PRICE OF CLOSED SALES & BEDROOMS DISTRIBUTION BY PRICE

| Distribution of Media  | an Sold Price at Closing by Price Range | e | %      | M Sale  | 1-2 Beds | 3 Beds  | 4 Beds | 5+ Beds |
|------------------------|-----------------------------------------|---|--------|---------|----------|---------|--------|---------|
| \$20,000 and less      |                                         |   | 7.69%  | 16,000  | 16,000   | 0       | 0      | 0       |
| \$20,001<br>\$20,000   |                                         |   | 0.00%  | 16,000  | 0        | 0       | 0      | 0       |
| \$20,001<br>\$30,000   |                                         |   | 23.08% | 23,000  | 26,500   | 20,500  | 0      | 0       |
| \$30,001<br>\$80,000   |