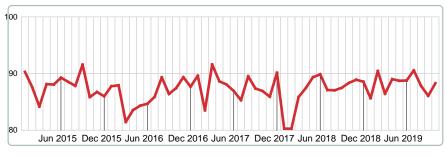

| 0      | 0       |
| Median Sold Price      | 75,000                                  |   |        |         | 48,500   | 79,000  | 0      | 0       |
| Total Closed Units     | 13                                      |   | 100%   | 75,000  | 6        | 7       |        |         |
| Total Closed Volume    | 1,219,000                               |   |        |         | 430.00K  | 789.00K | 0.00B  | 0.00B   |



2015

92.86%

2016

Area Delimited by County Of McIntosh - Residential Property Type



Last update: Jul 20, 2023

### MEDIAN PERCENT OF SELLING PRICE TO LISTING PRICE

Report produced on Jul 20, 2023 for MLS Technology Inc.

### **OCTOBER**

### 2017 2018 2019 95.36% 95.29% 94.44% 93.91% 1 Year -0.07%

### YEAR TO DATE (YTD)



### **5 YEAR MARKET ACTIVITY TRENDS**

2 Year







### MEDIAN SOLD/LIST RATIO OF CLOSED SALES & BEDROOMS DISTRIBUTION BY PRICE

| Distribution of        | of Sold/List Ratio by Price Range | %      | M S/L% | 1-2 Beds | 3 Beds  | 4 Beds | 5+ Beds |
|------------------------|-----------------------------------|--------|--------|----------|---------|--------|---------|
| \$20,000 and less      |                                   | 7.69%  | 64.26% | 64.26%   | 0.00%   | 0.00%  | 0.00%   |
| \$20,001<br>\$20,000   |                                   | 0.00%  | 64.26% | 0.00%    | 0.00%   | 0.00%  | 0.00%   |
| \$20,001<br>\$30,000   |                                   | 23.08% | 74.07% | 76.69%   | 68.33%  | 0.00%  | 0.00%   |
| \$30,001<br>\$80,000   |                                   | 30.77% | 92.74% | 89.33%   | 96.15%  | 0.00%  | 0.0