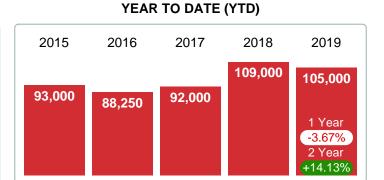

nd up       |                                        |    | 15.38% | 279,450 | 159,900  | 399,000 | 0      | 0       |
| Median List Price      | 75,000                                 |    |        |         | 57,750   | 85,000  | 0      | 0       |
| Total Closed Units     | 13                                     |    | 100%   | 75,000  | 6        | 7       |        |         |
| Total Closed Volume    | 1,276,600                              |    |        |         | 466.30K  | 810.30K | 0.00B  | 0.00B   |



Area Delimited by County Of McIntosh - Residential Property Type



Last update: Jul 20, 2023

### MEDIAN SOLD PRICE AT CLOSING

Report produced on Jul 20, 2023 for MLS Technology Inc.

# OCTOBER 2015 2016 2017 2018 2019 105,000 82,500 108,000 75,000 1 Year -47.18% 2 Year -30.56%



### **5 YEAR MARKET ACTIVITY TRENDS**



5 year OCT AVG = 102,500





### MEDIAN SOLD PRICE OF CLOSED SALES & BEDROOMS DISTRIBUTION BY PRICE

| Distribution of Media  | an Sold Price at Closing by Price Range | e | %      | M Sale  | 1-2 Beds | 3 Beds  | 4 Beds | 5+ Beds |
|------------------------|-----------------------------------------|---|--------|---------|----------|---------|--------|---------|
| \$20,000 and less      |                                         |   | 7.69%  | 16,000  | 16,000   | 0       | 0      | 0       |
| \$20,001<br>\$20,000   |                                         |   | 0.00%  | 16,000  | 0        | 0       | 0      | 0       |
| \$20,001<br>\$30,000   |                                         |   | 23.08% | 23,000  | 26,500   | 20,500  | 0      | 0