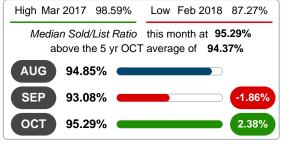

### MEDIAN PERCENT OF SELLING PRICE TO LISTING PRICE

Report produced on Jul 20, 2023 for MLS Technology Inc.

### 2017 2018 2019 95.36% 95.29% 94.44% 93.91% 1 Year -0.07%