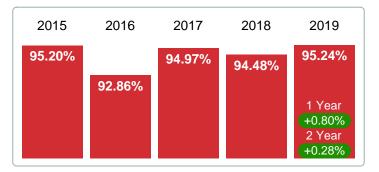

### MEDIAN PERCENT OF SELLING PRICE TO LISTING PRICE

Report produced on Jul 20, 2023 for MLS Technology Inc.

### **OCTOBER**

### 2017 2018 2019 95.36% 95.29% 94.44% 93.91% 1 Year -0.07%

### YEAR TO DATE (YTD)