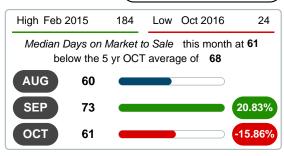

### **Median Days on Market Lengthens**

The median number of **61.00** days that homes spent on the market before selling increased by 10.00 days or **19.61%** in October 2019 compared to last year's same month at **51.00** DOM.

### MEDIAN DAYS ON MARKET TO SALE

Report produced on Jul 20, 2023 for MLS Technology Inc.

**3 MONTHS** 

## Jun 2015 Dec 2015 Jun 2016 Dec 2016 Jun 2017 Dec 2017 Jun 2018 Dec 2018 Jun 2019

**5 YEAR MARKET ACTIVITY TRENDS** 

5 year OCT AVG = 68