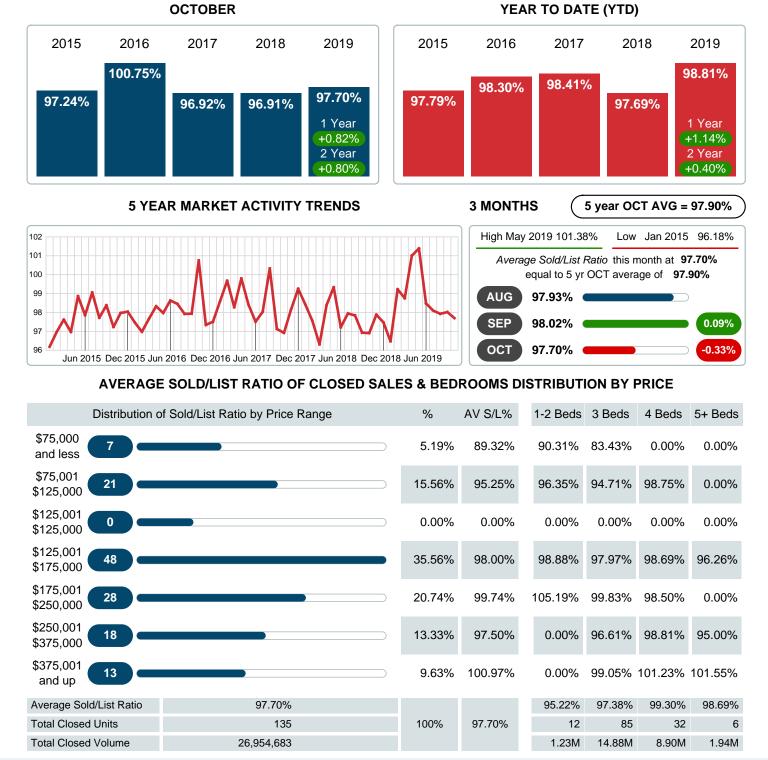

#### Average Days on Market Shortens

The average number of 41.50 days that homes spent on the market before selling decreased by 2.38 days or 5.42% in October 2019 compared to last year's same month at 43.88 DOM

Closed versus Listed trends yielded a 83.3% ratio, up from previous year's, October 2018, at 78.4%, a 6.28% upswing. This will certainly create pressure on a decreasing Monthi 1/2s Supply of Inventory (MSI) in the months to come.