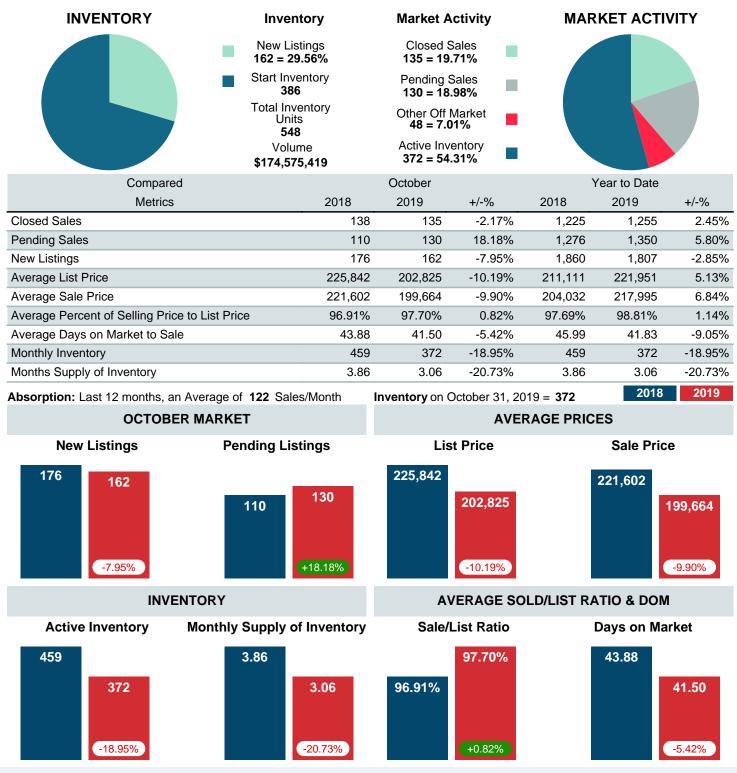

### MONTHLY INVENTORY ANALYSIS

Report produced on Jul 20, 2023 for MLS Technology Inc.

| Compared                                       | October |         |         |  |  |
|------------------------------------------------|---------|---------|---------|--|--|
| Metrics                                        | 2018    | 2019    | +/-%    |  |  |
| Closed Listings                                | 138     | 135     | -2.17%  |  |  |
| Pending Listings                               | 110     | 130     | 18.18%  |  |  |
| New Listings                                   | 176     | 162     | -7.95%  |  |  |
| Average List Price                             | 225,842 | 202,825 | -10.19% |  |  |
| Average Sale Price                             | 221,602 | 199,664 | -9.90%  |  |  |
| Average Percent of Selling Price to List Price | 96.91%  | 97.70%  | 0.82%   |  |  |
| Average Days on Market to Sale                 | 43.88   | 41.50   | -5.42%  |  |  |
| End of Month Inventory                         | 459     | 372     | -18.95% |  |  |
| Months Supply of Inventory                     | 3.86    | 3.06    | -20.73% |  |  |

Absorption: Last 12 months, an Average of 122 Sales/Month Active Inventory as of October 31, 2019 = 372

#### Months Supply of Inventory (MSI) Decreases

The total housing inventory at the end of October 2019 decreased 18.95% to 372 existing homes available for sale. Over the last 12 months this area has had an average of 122 closed sales per month. This represents an unsold inventory index of 3.06 MSI for this period.

#### Sales Success for October 2019 is Positive

Overall, with Average Prices falling and Days on Market decreasing, the Listed versus Closed Ratio finished strong this month.

There were 162 New Listings in October 2019, down 7.95% from last year at 176. Furthermore, there were 135 Closed Listings this month versus last year at 138, a -2.17% decrease.

Closed versus Listed trends yielded a 83.3% ratio, up from previous year's, October 2018, at 78.4%, a 6.28% upswing. This will certainly create pressure on a decreasing Monthi 1/2s Supply of Inventory (MSI) in the months to come.