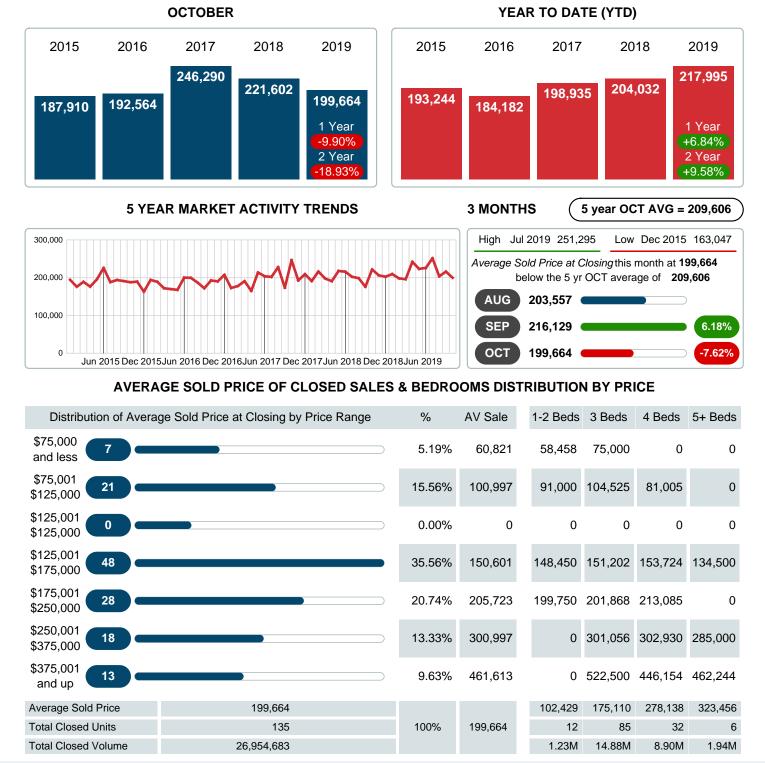

#### Average Sale Price Falling

According to the preliminary trends, this market area has experienced some downward momentum with the decline of Average Price this month. Prices dipped 9.90% in October 2019 to \$199,664 versus the previous year at \$221,602.

#### Sales Success for October 2019 is Positive

Overall, with Average Prices falling and Days on Market decreasing, the Listed versus Closed Ratio finished strong this month.

There were 162 New Listings in October 2019, down 7.95% from last year at 176. Furthermore, there were 135 Closed Listings this month versus last year at 138, a -2.17% decrease.

Closed versus Listed trends yielded a 83.3% ratio, up from previous year's, October 2018, at 78.4%, a 6.28% upswing. This will certainly create pressure on a decreasing Monthi 1/2s Supply of Inventory (MSI) in the months to come.