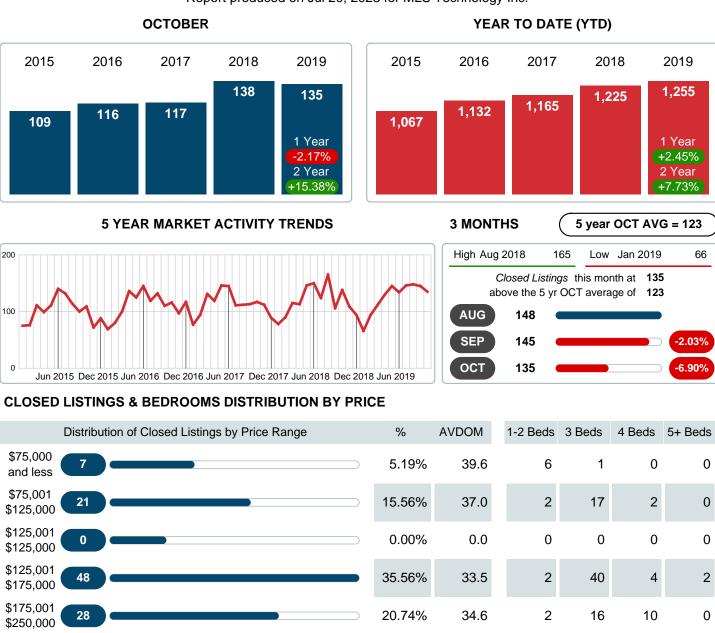

### MONTHLY INVENTORY ANALYSIS

Report produced on Jul 20, 2023 for MLS Technology Inc.

| Compared                                       | October |         |         |  |  |
|------------------------------------------------|---------|---------|---------|--|--|
| Metrics                                        | 2018    | 2019    | +/-%    |  |  |
| Closed Listings                                | 138     | 135     | -2.17%  |  |  |
| Pending Listings                               | 110     | 130     | 18.18%  |  |  |
| New Listings                                   | 176     | 162     | -7.95%  |  |  |
| Average List Price                             | 225,842 | 202,825 | -10.19% |  |  |
| Average Sale Price                             | 221,602 | 199,664 | -9.90%  |  |  |
| Average Percent of Selling Price to List Price | 96.91%  | 97.70%  | 0.82%   |  |  |
| Average Days on Market to Sale                 | 43.88   | 41.50   | -5.42%  |  |  |
| End of Month Inventory                         | 459     | 372     | -18.95% |  |  |
| Months Supply of Inventory                     | 3.86    | 3.06    | -20.73% |  |  |

#### Sales Success for October 2019 is Positive

Overall, with Average Prices falling and Days on Market decreasing, the Listed versus Closed Ratio finished strong this month.

There were 162 New Listings in October 2019, down 7.95% from last year at 176. Furthermore, there were 135 Closed Listings this month versus last year at 138, a -2.17% decrease.

Closed versus Listed trends yielded a 83.3% ratio, up from previous year's, October 2018, at 78.4%, a 6.28% upswing. This will certainly create pressure on a decreasing Monthi 1/2s Supply of Inventory (MSI) in the months to come.

### **CLOSED LISTINGS**

Report produced on Jul 20, 2023 for MLS Technology Inc.

Contact: MLS Technology Inc.

\$250,001

\$375,000 \$375,001

and up

**Total Closed Units** 

**Total Closed Volume** 

Average Closed Price

18

13

Phone: 918-663-7500

13.33%

9.63%

100%

63.3

64.0

41.5

Email: support@mlstechnology.com

9

2

85

\$102,429 \$175,110 \$278,138 \$323,456

14.88M

8

8

32

8.90M

1

3

6 1.94M

0

0

12

1.23M

Reports produced and compiled by RE STATS Inc. Information is deemed reliable but not guaranteed. Does not reflect all market activity.

135

26,954,683

\$199,664

### AVERAGE DAYS ON MARKET TO SALE

Report produced on Jul 20, 2023 for MLS Technology Inc.

| \$75,000 <b>7</b>                          |            | 5.19%  | 40 | 40    | 40     | 0     | 0     |
|--------------------------------------------|------------|--------|----|-------|--------|-------|-------|
| \$75,001<br>\$125,000 <b>21</b>            |            | 15.56% | 37 | 18    | 42     | 18    | 0     |
| \$125,001<br>\$125,000                     |            | 0.00%  | 0  | 0     | 0      | 0     | 0     |
| \$125,001<br>\$175,000 <b>48</b>           |            | 35.56% | 34 | 6     | 32     | 65    | 36    |
| \$175,001 <b>28</b><br>\$250,000 <b>28</b> |            | 20.74% | 35 | 13    | 35     | 38    | 0     |
| \$250,001<br>\$375,000                     |            | 13.33% | 63 | 0     | 93     | 31    | 56    |
| \$375,001 13 and up                        |            | 9.63%  | 64 | 0     | 21     | 63    | 97    |
| Average Closed DOM                         | 42         |        |    | 26    | 41     | 44    | 70    |
| Total Closed Units                         | 135        | 100%   | 42 | 12    | 85     | 32    | 6     |
| Total Closed Volume                        | 26,954,683 |        |    | 1.23M | 14.88M | 8.90M | 1.94M |