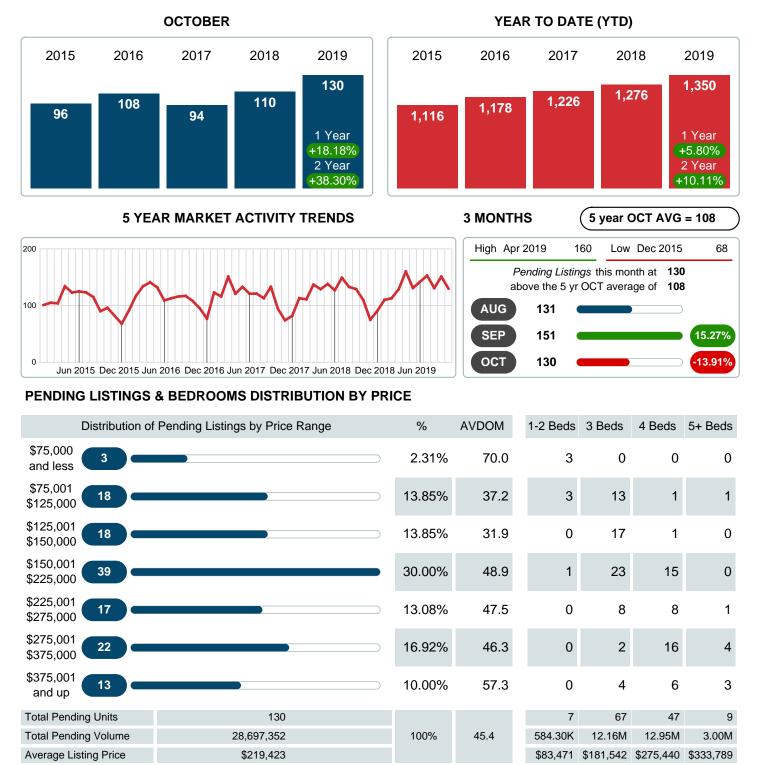

### MONTHLY INVENTORY ANALYSIS

Report produced on Jul 20, 2023 for MLS Technology Inc.

| Compared                                       | October |         |         |  |  |
|------------------------------------------------|---------|---------|---------|--|--|
| Metrics                                        | 2018    | 2019    | +/-%    |  |  |
| Closed Listings                                | 138     | 135     | -2.17%  |  |  |
| Pending Listings                               | 110     | 130     | 18.18%  |  |  |
| New Listings                                   | 176     | 162     | -7.95%  |  |  |
| Average List Price                             | 225,842 | 202,825 | -10.19% |  |  |
| Average Sale Price                             | 221,602 | 199,664 | -9.90%  |  |  |
| Average Percent of Selling Price to List Price | 96.91%  | 97.70%  | 0.82%   |  |  |
| Average Days on Market to Sale                 | 43.88   | 41.50   | -5.42%  |  |  |
| End of Month Inventory                         | 459     | 372     | -18.95% |  |  |
| Months Supply of Inventory                     | 3.86    | 3.06    | -20.73% |  |  |

#### Sales Success for October 2019 is Positive

Overall, with Average Prices falling and Days on Market decreasing, the Listed versus Closed Ratio finished strong this month.

There were 162 New Listings in October 2019, down 7.95% from last year at 176. Furthermore, there were 135 Closed Listings this month versus last year at 138, a -2.17% decrease.

### PENDING LISTINGS

Report produced on Jul 20, 2023 for MLS Technology Inc.

Contact: MLS Technology Inc.

Phone: 918-663-7500

Email: support@mlstechnology.com