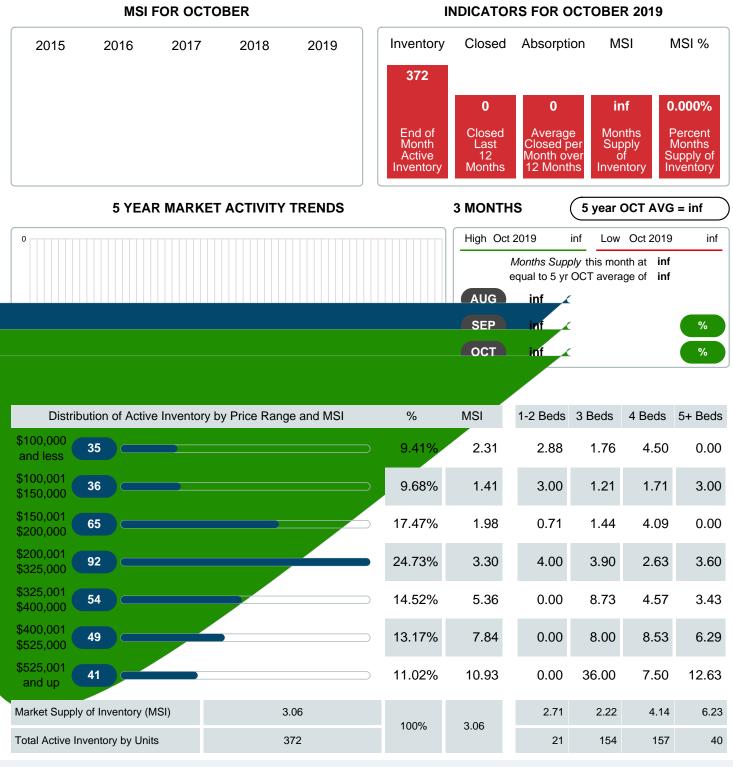

### MONTHLY INVENTORY ANALYSIS

Report produced on Jul 20, 2023 for MLS Technology Inc.

| Compared                                       | October |         |         |  |  |
|------------------------------------------------|---------|---------|---------|--|--|
| Metrics                                        | 2018    | 2019    | +/-%    |  |  |
| Closed Listings                                | 138     | 135     | -2.17%  |  |  |
| Pending Listings                               | 110     | 130     | 18.18%  |  |  |
| New Listings                                   | 176     | 162     | -7.95%  |  |  |
| Average List Price                             | 225,842 | 202,825 | -10.19% |  |  |
| Average Sale Price                             | 221,602 | 199,664 | -9.90%  |  |  |
| Average Percent of Selling Price to List Price | 96.91%  | 97.70%  | 0.82%   |  |  |
| Average Days on Market to Sale                 | 43.88   | 41.50   | -5.42%  |  |  |
| End of Month Inventory                         | 459     | 372     | -18.95% |  |  |
| Months Supply of Inventory                     | 3.86    | 3.06    | -20.73% |  |  |

#### Months Supply of Inventory (MSI) Decreases

The total housing inventory at the end of October 2019 decreased 18.95% to 372 existing homes available for sale. Over the last 12 months this area has had an average of 122 closed sales per month. This represents an unsold inventory index of 3.06 MSI for this period.

### MONTHS SUPPLY of INVENTORY (MSI)

Report produced on Jul 20, 2023 for MLS Technology Inc.

Contact: MLS Technology Inc.

Phone: 918-663-7500

Email: support@mlstechnology.com

Area Delimited by County Of Rogers - Residential Property Type