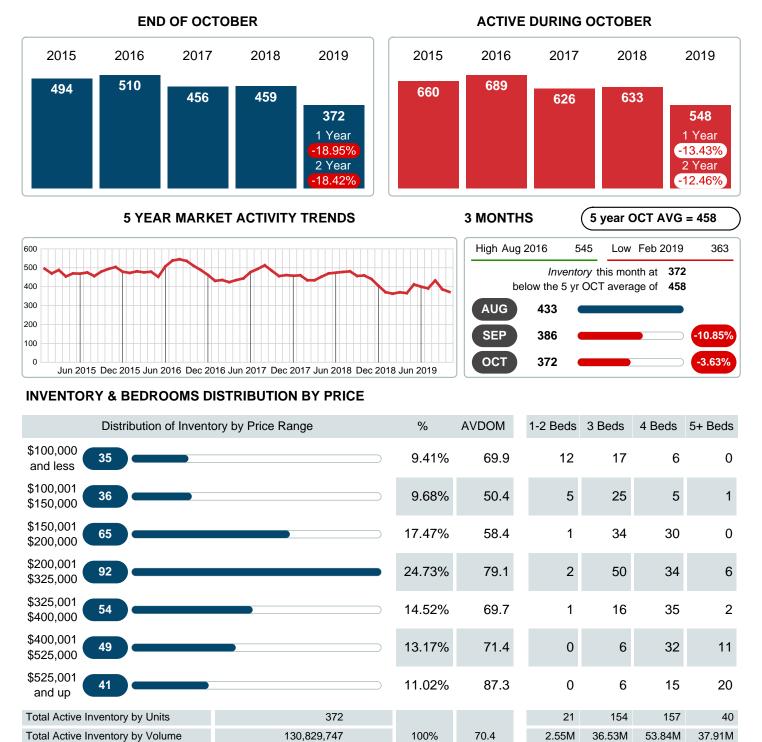

### MONTHLY INVENTORY ANALYSIS

Report produced on Jul 20, 2023 for MLS Technology Inc.

| Compared                                       | October |         |         |  |  |
|------------------------------------------------|---------|---------|---------|--|--|
| Metrics                                        | 2018    | 2019    | +/-%    |  |  |
| Closed Listings                                | 138     | 135     | -2.17%  |  |  |
| Pending Listings                               | 110     | 130     | 18.18%  |  |  |
| New Listings                                   | 176     | 162     | -7.95%  |  |  |
| Average List Price                             | 225,842 | 202,825 | -10.19% |  |  |
| Average Sale Price                             | 221,602 | 199,664 | -9.90%  |  |  |
| Average Percent of Selling Price to List Price | 96.91%  | 97.70%  | 0.82%   |  |  |
| Average Days on Market to Sale                 | 43.88   | 41.50   | -5.42%  |  |  |
| End of Month Inventory                         | 459     | 372     | -18.95% |  |  |
| Months Supply of Inventory                     | 3.86    | 3.06    | -20.73% |  |  |

Absorption: Last 12 months, an Average of 122 Sales/Month Active Inventory as of October 31, 2019 = 372

#### Months Supply of Inventory (MSI) Decreases

The total housing inventory at the end of October 2019 decreased 18.95% to 372 existing homes available for sale. Over the last 12 months this area has had an average of 122 closed sales per month. This represents an unsold inventory index of 3.06 MSI for this period.