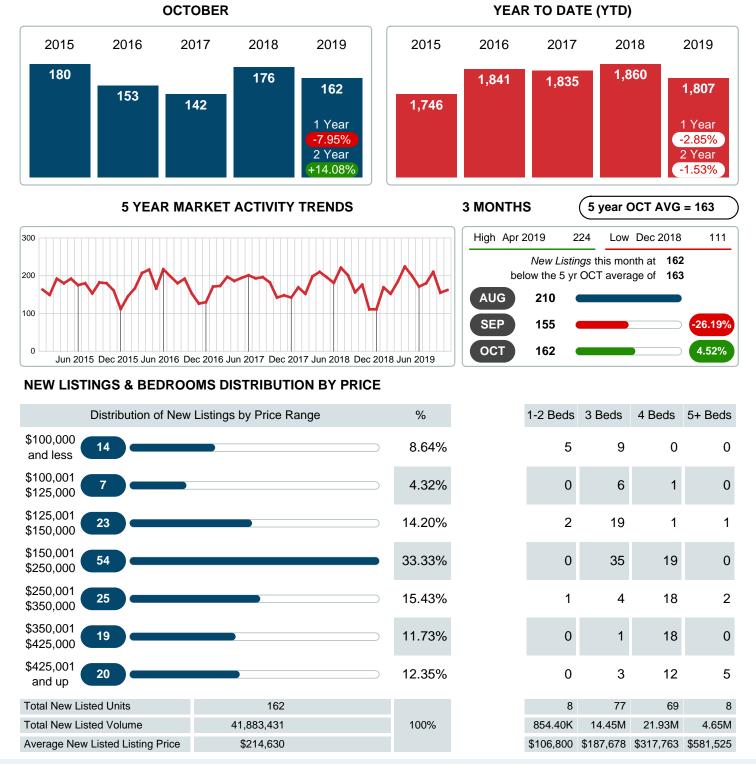

### MONTHLY INVENTORY ANALYSIS

Report produced on Jul 20, 2023 for MLS Technology Inc.

| Compared                                       | October |         |         |  |  |
|------------------------------------------------|---------|---------|---------|--|--|
| Metrics                                        | 2018    | 2019    | +/-%    |  |  |
| Closed Listings                                | 138     | 135     | -2.17%  |  |  |
| Pending Listings                               | 110     | 130     | 18.18%  |  |  |
| New Listings                                   | 176     | 162     | -7.95%  |  |  |
| Average List Price                             | 225,842 | 202,825 | -10.19% |  |  |
| Average Sale Price                             | 221,602 | 199,664 | -9.90%  |  |  |
| Average Percent of Selling Price to List Price | 96.91%  | 97.70%  | 0.82%   |  |  |
| Average Days on Market to Sale                 | 43.88   | 41.50   | -5.42%  |  |  |
| End of Month Inventory                         | 459     | 372     | -18.95% |  |  |
| Months Supply of Inventory                     | 3.86    | 3.06    | -20.73% |  |  |

#### Sales Success for October 2019 is Positive

Overall, with Average Prices falling and Days on Market decreasing, the Listed versus Closed Ratio finished strong this month.

There were 162 New Listings in October 2019, down 7.95% from last year at 176. Furthermore, there were 135 Closed Listings this month versus last year at 138, a -2.17% decrease.

### NEW LISTINGS

Report produced on Jul 20, 2023 for MLS Technology Inc.

Contact: MLS Technology Inc.

Phone: 918-663-7500

Email: support@mlstechnology.com

RELEDATUM