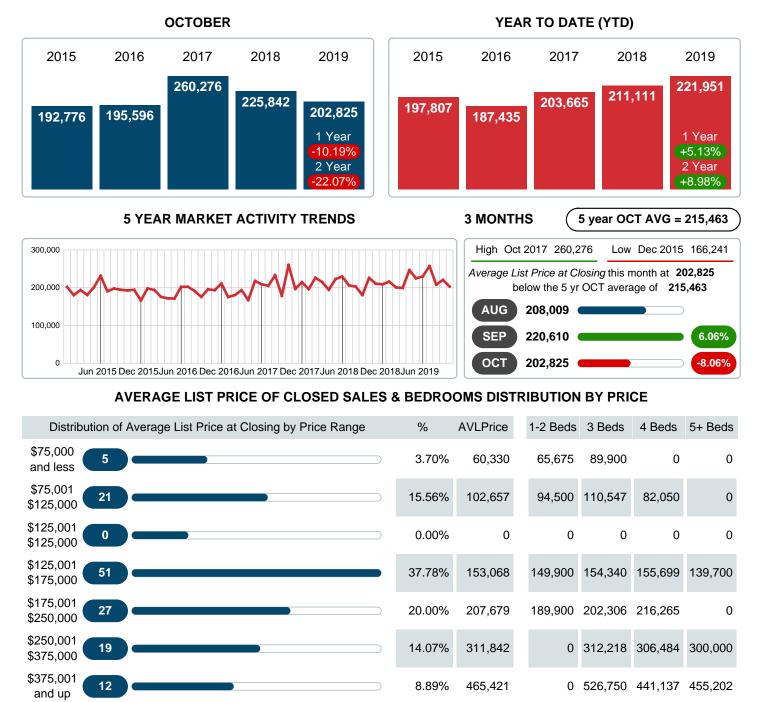

### MONTHLY INVENTORY ANALYSIS

Report produced on Jul 20, 2023 for MLS Technology Inc.

| Compared                                       | October |         |         |  |  |
|------------------------------------------------|---------|---------|---------|--|--|
| Metrics                                        | 2018    | 2019    | +/-%    |  |  |
| Closed Listings                                | 138     | 135     | -2.17%  |  |  |
| Pending Listings                               | 110     | 130     | 18.18%  |  |  |
| New Listings                                   | 176     | 162     | -7.95%  |  |  |
| Average List Price                             | 225,842 | 202,825 | -10.19% |  |  |
| Average Sale Price                             | 221,602 | 199,664 | -9.90%  |  |  |
| Average Percent of Selling Price to List Price | 96.91%  | 97.70%  | 0.82%   |  |  |
| Average Days on Market to Sale                 | 43.88   | 41.50   | -5.42%  |  |  |
| End of Month Inventory                         | 459     | 372     | -18.95% |  |  |
| Months Supply of Inventory                     | 3.86    | 3.06    | -20.73% |  |  |

#### Average Sale Price Falling

According to the preliminary trends, this market area has experienced some downward momentum with the decline of Average Price this month. Prices dipped 9.90% in October 2019 to \$199,664 versus the previous year at \$221,602.

### AVERAGE LIST PRICE AT CLOSING

Report produced on Jul 20, 2023 for MLS Technology Inc.

Reports produced and compiled by RE STATS Inc. Information is deemed reliable but not guaranteed. Does not reflect all market activity.