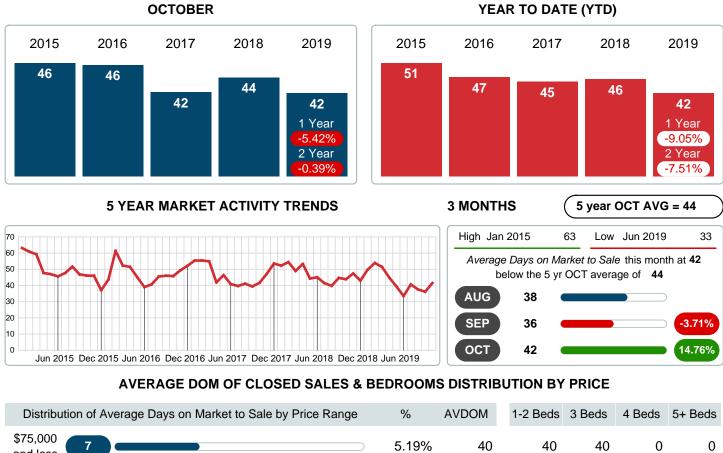

### MONTHLY INVENTORY ANALYSIS

Report produced on Jul 20, 2023 for MLS Technology Inc.

| Compared                                       | October |         |         |  |  |
|------------------------------------------------|---------|---------|---------|--|--|
| Metrics                                        | 2018    | 2019    | +/-%    |  |  |
| Closed Listings                                | 138     | 135     | -2.17%  |  |  |
| Pending Listings                               | 110     | 130     | 18.18%  |  |  |
| New Listings                                   | 176     | 162     | -7.95%  |  |  |
| Average List Price                             | 225,842 | 202,825 | -10.19% |  |  |
| Average Sale Price                             | 221,602 | 199,664 | -9.90%  |  |  |
| Average Percent of Selling Price to List Price | 96.91%  | 97.70%  | 0.82%   |  |  |
| Average Days on Market to Sale                 | 43.88   | 41.50   | -5.42%  |  |  |
| End of Month Inventory                         | 459     | 372     | -18.95% |  |  |
| Months Supply of Inventory                     | 3.86    | 3.06    | -20.73% |  |  |

#### Average Days on Market Shortens

The average number of 41.50 days that homes spent on the market before selling decreased by 2.38 days or 5.42% in October 2019 compared to last year's same month at 43.88 DOM

### AVERAGE DAYS ON MARKET TO SALE

Report produced on Jul 20, 2023 for MLS Technology Inc.

| \$75,000 <b>7</b>                          |            | 5.19%  | 40 | 40    | 40     | 0     | 0     |
|--------------------------------------------|------------|--------|----|-------|--------|-------|-------|
| \$75,001<br>\$125,000 <b>21</b>            |            | 15.56% | 37 | 18    | 42     | 18    | 0     |
| \$125,001<br>\$125,000                     |            | 0.00%  | 0  | 0     | 0      | 0     | 0     |
| \$125,001<br>\$175,000 <b>48</b>           |            | 35.56% | 34 | 6     | 32     | 65    | 36    |
| \$175,001 <b>28</b><br>\$250,000 <b>28</b> |            | 20.74% | 35 | 13    | 35     | 38    | 0     |
| \$250,001<br>\$375,000                     |            | 13.33% | 63 | 0     | 93     | 31    | 56    |
| \$375,001 13 and up                        |            | 9.63%  | 64 | 0     | 21     | 63    | 97    |
| Average Closed DOM                         | 42         |        |    | 26    | 41     | 44    | 70    |
| Total Closed Units                         | 135        | 100%   | 42 | 12    | 85     | 32    | 6     |
| Total Closed Volume                        | 26,954,683 |        |    | 1.23M | 14.88M | 8.90M | 1.94M |