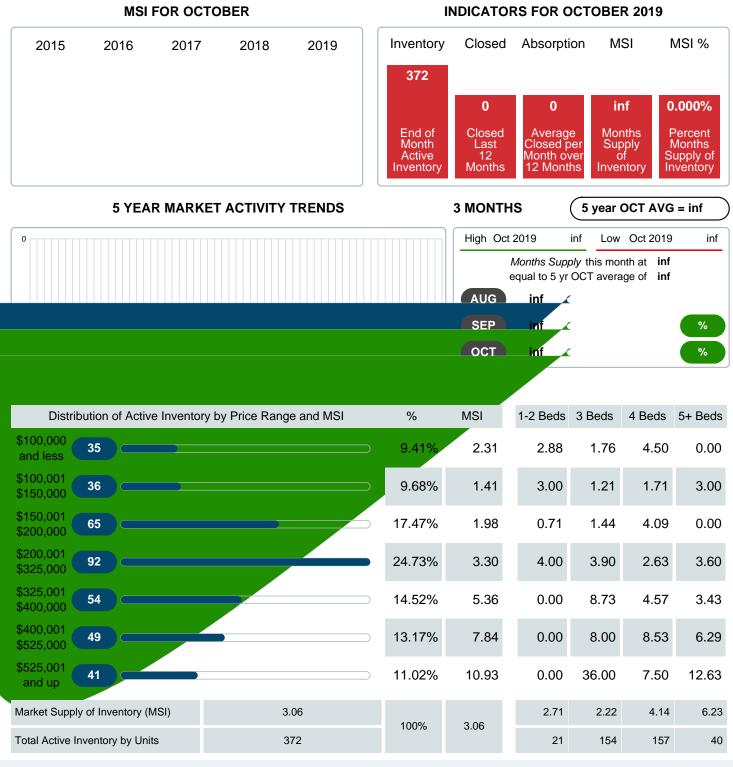

### MONTHLY INVENTORY ANALYSIS

Report produced on Jul 20, 2023 for MLS Technology Inc.

| Compared                                      | October |         |         |  |  |
|-----------------------------------------------|---------|---------|---------|--|--|
| Metrics                                       | 2018    | 2019    | +/-%    |  |  |
| Closed Listings                               | 138     | 135     | -2.17%  |  |  |
| Pending Listings                              | 110     | 130     | 18.18%  |  |  |
| New Listings                                  | 176     | 162     | -7.95%  |  |  |
| Median List Price                             | 175,000 | 168,500 | -3.71%  |  |  |
| Median Sale Price                             | 173,950 | 163,500 | -6.01%  |  |  |
| Median Percent of Selling Price to List Price | 98.10%  | 98.75%  | 0.66%   |  |  |
| Median Days on Market to Sale                 | 29.00   | 24.00   | -17.24% |  |  |
| End of Month Inventory                        | 459     | 372     | -18.95% |  |  |
| Months Supply of Inventory                    | 3.86    | 3.06    | -20.73% |  |  |

Absorption: Last 12 months, an Average of 122 Sales/Month Active Inventory as of October 31, 2019 = 372

#### Months Supply of Inventory (MSI) Decreases

The total housing inventory at the end of October 2019 decreased 18.95% to 372 existing homes available for sale. Over the last 12 months this area has had an average of 122 closed sales per month. This represents an unsold inventory index of 3.06 MSI for this period.

## MONTHS SUPPLY of INVENTORY (MSI)

Report produced on Jul 20, 2023 for MLS Technology Inc.

Contact: MLS Technology Inc.

Phone: 918-663-7500

Email: support@mlstechnology.com

Area Delimited by County Of Rogers - Residential Property Type