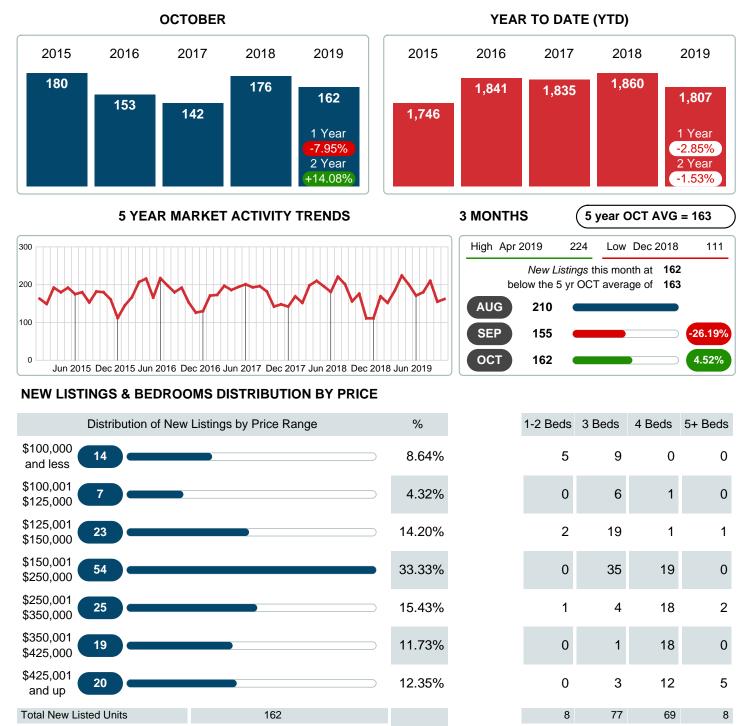

### MONTHLY INVENTORY ANALYSIS

Report produced on Jul 20, 2023 for MLS Technology Inc.

| Compared                                      | October |         |         |  |  |
|-----------------------------------------------|---------|---------|---------|--|--|
| Metrics                                       | 2018    | 2019    | +/-%    |  |  |
| Closed Listings                               | 138     | 135     | -2.17%  |  |  |
| Pending Listings                              | 110     | 130     | 18.18%  |  |  |
| New Listings                                  | 176     | 162     | -7.95%  |  |  |
| Median List Price                             | 175,000 | 168,500 | -3.71%  |  |  |
| Median Sale Price                             | 173,950 | 163,500 | -6.01%  |  |  |
| Median Percent of Selling Price to List Price | 98.10%  | 98.75%  | 0.66%   |  |  |
| Median Days on Market to Sale                 | 29.00   | 24.00   | -17.24% |  |  |
| End of Month Inventory                        | 459     | 372     | -18.95% |  |  |
| Months Supply of Inventory                    | 3.86    | 3.06    | -20.73% |  |  |

#### Sales Success for October 2019 is Positive

Overall, with Median Prices falling and Days on Market decreasing, the Listed versus Closed Ratio finished strong this month.

There were 162 New Listings in October 2019, down 7.95% from last year at 176. Furthermore, there were 135 Closed Listings this month versus last year at 138, a -2.17% decrease.

## **NEW LISTINGS**

Report produced on Jul 20, 2023 for MLS Technology Inc.

100% 854.40K 14.45M \$85,750 \$158,900 \$339,900 \$502,450

Median New Listed Listing Price Contact: MLS Technology Inc.

**Total New Listed Volume** 

Phone: 918-663-7500

Email: support@mlstechnology.com

21.93M

Reports produced and compiled by RE STATS Inc. Information is deemed reliable but not guaranteed. Does not reflect all market activity.

41,883,431

\$207,000

4.65M

RELEDATUM