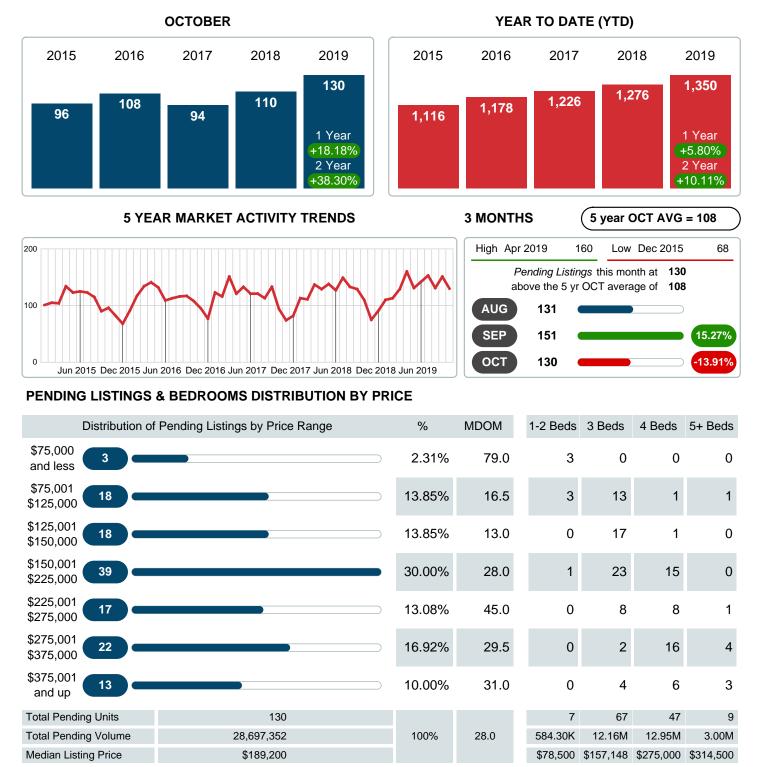

### MONTHLY INVENTORY ANALYSIS

Report produced on Jul 20, 2023 for MLS Technology Inc.

| Compared                                      | October |         |         |  |  |
|-----------------------------------------------|---------|---------|---------|--|--|
| Metrics                                       | 2018    | 2019    | +/-%    |  |  |
| Closed Listings                               | 138     | 135     | -2.17%  |  |  |
| Pending Listings                              | 110     | 130     | 18.18%  |  |  |
| New Listings                                  | 176     | 162     | -7.95%  |  |  |
| Median List Price                             | 175,000 | 168,500 | -3.71%  |  |  |
| Median Sale Price                             | 173,950 | 163,500 | -6.01%  |  |  |
| Median Percent of Selling Price to List Price | 98.10%  | 98.75%  | 0.66%   |  |  |
| Median Days on Market to Sale                 | 29.00   | 24.00   | -17.24% |  |  |
| End of Month Inventory                        | 459     | 372     | -18.95% |  |  |
| Months Supply of Inventory                    | 3.86    | 3.06    | -20.73% |  |  |

## PENDING LISTINGS

Report produced on Jul 20, 2023 for MLS Technology Inc.

Contact: MLS Technology Inc.

Phone: 918-663-7500

Email: support@mlstechnology.com