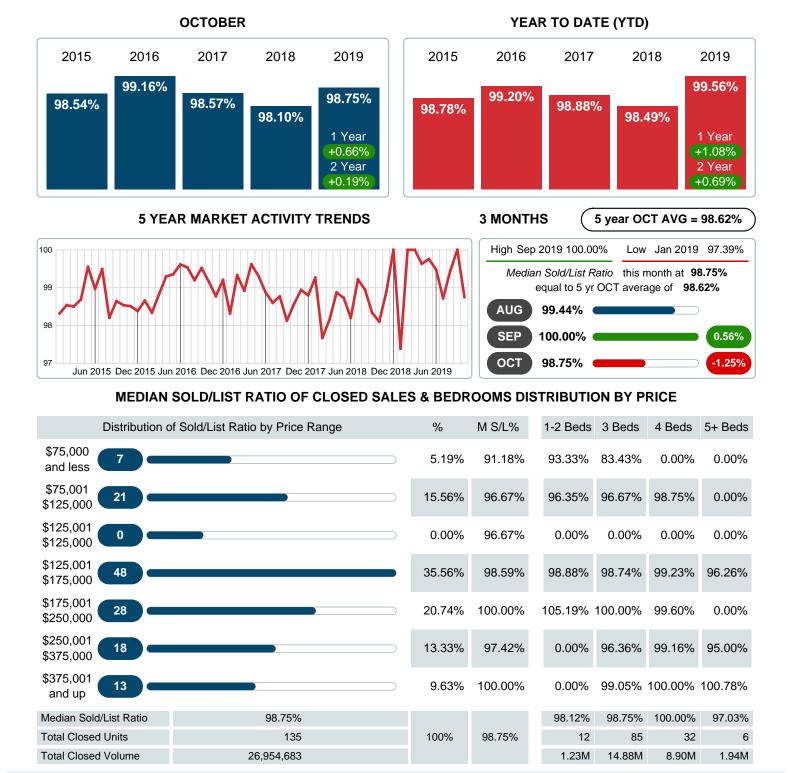

## MEDIAN PERCENT OF SELLING PRICE TO LISTING PRICE

Report produced on Jul 20, 2023 for MLS Technology Inc.

Contact: MLS Technology Inc.

Phone: 918-663-7500

Email: support@mlstechnology.com

#### Median Days on Market Shortens

The median number of 24.00 days that homes spent on the market before selling decreased by 5.00 days or 17.24% in October 2019 compared to last year's same month at 29.00 DOM