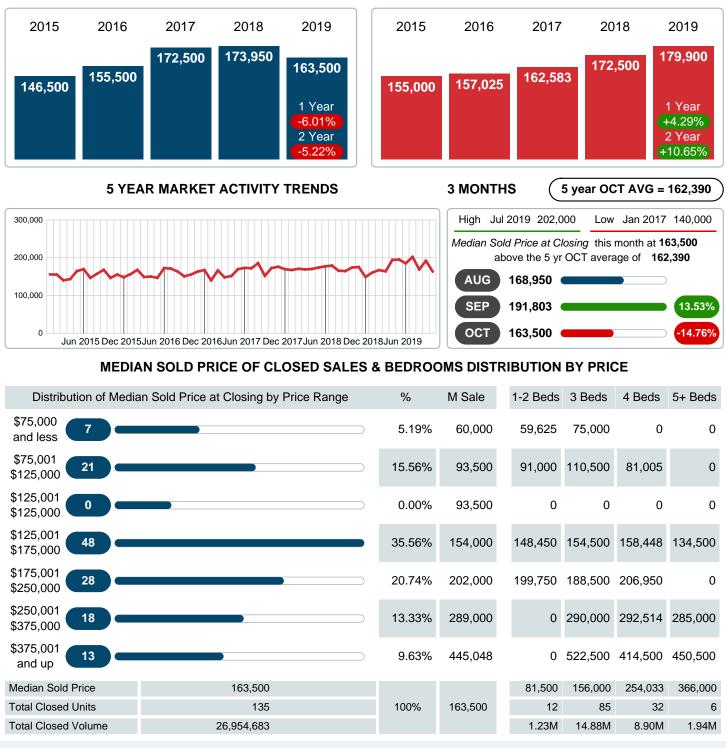

#### Median Sale Price Falling

According to the preliminary trends, this market area has experienced some downward momentum with the decline of Median Price this month. Prices dipped 6.01% in October 2019 to \$163,500 versus the previous year at \$173,950.

## MEDIAN SOLD PRICE AT CLOSING

Report produced on Jul 20, 2023 for MLS Technology Inc.

Contact: MLS Technology Inc.

Phone: 918-663-7500

Email: support@mlstechnology.com

Area Delimited by County Of Rogers - Residential Property Type

# REDATUM

13

and up

**Total Closed Units** 

**Total Closed Volume** 

Median Closed Price

Phone: 918-663-7500

9.63%

100%

47.0

24.0

Email: support@mlstechnology.com

2

85

\$81,500 \$156,000 \$254,033 \$366,000

14.88M

8

32

8.90M

0

12

1.23M

Reports produced and compiled by RE STATS Inc. Information is deemed reliable but not guaranteed. Does not reflect all market activity.

135

26,954,683

\$163,500

3

6 1.94M