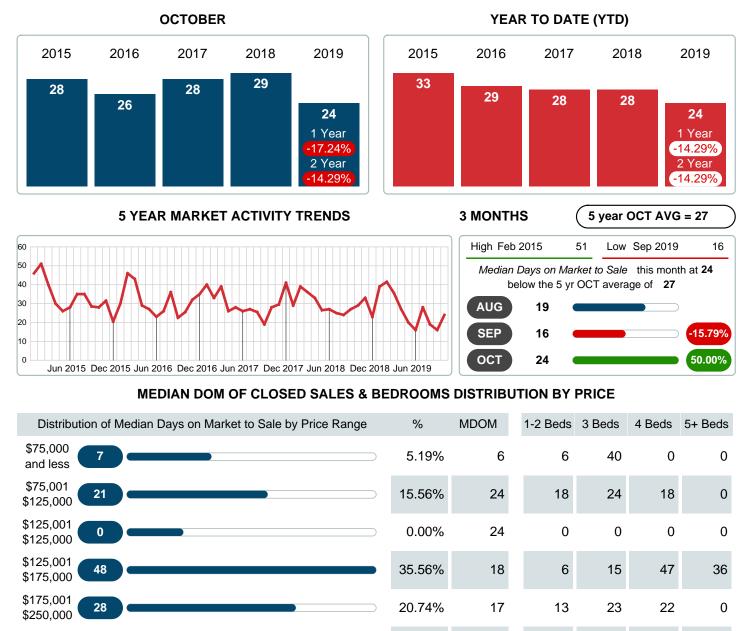

### MONTHLY INVENTORY ANALYSIS

Report produced on Jul 20, 2023 for MLS Technology Inc.

| Compared                                      | October |         |         |  |  |
|-----------------------------------------------|---------|---------|---------|--|--|
| Metrics                                       | 2018    | 2019    | +/-%    |  |  |
| Closed Listings                               | 138     | 135     | -2.17%  |  |  |
| Pending Listings                              | 110     | 130     | 18.18%  |  |  |
| New Listings                                  | 176     | 162     | -7.95%  |  |  |
| Median List Price                             | 175,000 | 168,500 | -3.71%  |  |  |
| Median Sale Price                             | 173,950 | 163,500 | -6.01%  |  |  |
| Median Percent of Selling Price to List Price | 98.10%  | 98.75%  | 0.66%   |  |  |
| Median Days on Market to Sale                 | 29.00   | 24.00   | -17.24% |  |  |
| End of Month Inventory                        | 459     | 372     | -18.95% |  |  |
| Months Supply of Inventory                    | 3.86    | 3.06    | -20.73% |  |  |

#### Median Days on Market Shortens

The median number of 24.00 days that homes spent on the market before selling decreased by 5.00 days or 17.24% in October 2019 compared to last year's same month at 29.00 DOM

## MEDIAN DAYS ON MARKET TO SALE

Report produced on Jul 20, 2023 for MLS Technology Inc.

| \$250,001<br>\$375,000  |            | 13.33%                                 | 41   | 0     | 139    | 21    | 56    |
|-------------------------|------------|----------------------------------------|------|-------|--------|-------|-------|
| \$375,001 <b>13</b>     |            | 9.63%                                  | 47   | 0     | 21     | 49    | 120   |
| Median Closed DOM       | 24         |                                        |      | 7     | 18     | 37    | 50    |
| Total Closed Units      | 135        | 100%                                   | 24.0 | 12    | 85     | 32    | 6     |
| Total Closed Volume     | 26,954,683 |                                        |      | 1.23M | 14.88M | 8.90M | 1.94M |
| Contact: MLS Technology | 63-7500    | -7500 Email: support@mlstechnology.con |      | .com  |        |       |       |