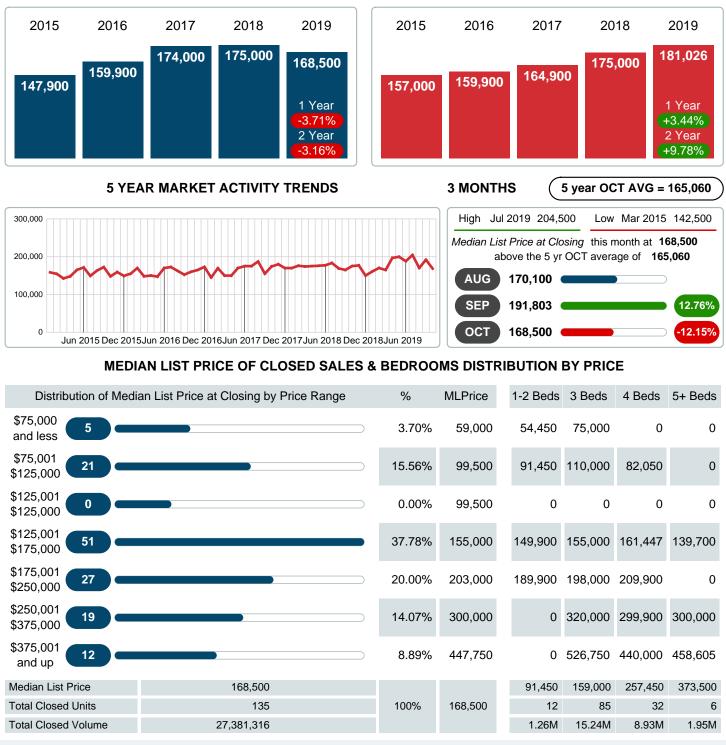

### MONTHLY INVENTORY ANALYSIS

Report produced on Jul 20, 2023 for MLS Technology Inc.

| Compared                                      | October |         |         |  |  |
|-----------------------------------------------|---------|---------|---------|--|--|
| Metrics                                       | 2018    | 2019    | +/-%    |  |  |
| Closed Listings                               | 138     | 135     | -2.17%  |  |  |
| Pending Listings                              | 110     | 130     | 18.18%  |  |  |
| New Listings                                  | 176     | 162     | -7.95%  |  |  |
| Median List Price                             | 175,000 | 168,500 | -3.71%  |  |  |
| Median Sale Price                             | 173,950 | 163,500 | -6.01%  |  |  |
| Median Percent of Selling Price to List Price | 98.10%  | 98.75%  | 0.66%   |  |  |
| Median Days on Market to Sale                 | 29.00   | 24.00   | -17.24% |  |  |
| End of Month Inventory                        | 459     | 372     | -18.95% |  |  |
| Months Supply of Inventory                    | 3.86    | 3.06    | -20.73% |  |  |

#### Median Sale Price Falling

According to the preliminary trends, this market area has experienced some downward momentum with the decline of Median Price this month. Prices dipped 6.01% in October 2019 to \$163,500 versus the previous year at \$173,950.

## MEDIAN LIST PRICE AT CLOSING

Report produced on Jul 20, 2023 for MLS Technology Inc.

Contact: MLS Technology Inc.

Phone: 918-663-7500

Email: support@mlstechnology.com

**OCTOBER** 

## MEDIAN SOLD PRICE AT CLOSING

Report produced on Jul 20, 2023 for MLS Technology Inc.

Contact: MLS Technology Inc.

Phone: 918-663-7500

Email: support@mlstechnology.com

Area Delimited by County Of Rogers - Residential Property Type