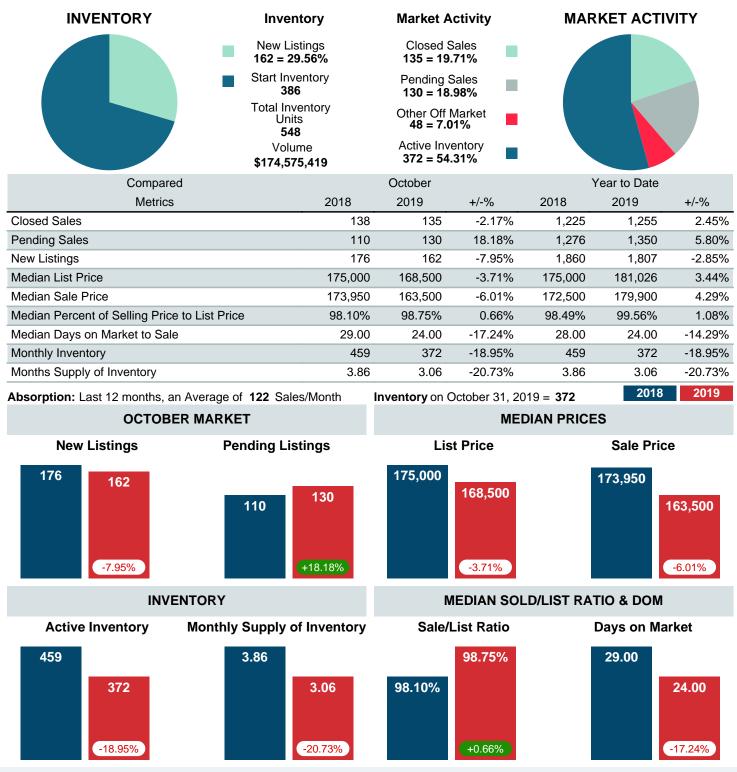

### MONTHLY INVENTORY ANALYSIS

Report produced on Jul 20, 2023 for MLS Technology Inc.

| Compared                                      | October |         |         |  |  |
|-----------------------------------------------|---------|---------|---------|--|--|
| Metrics                                       | 2018    | 2019    | +/-%    |  |  |
| Closed Listings                               | 138     | 135     | -2.17%  |  |  |
| Pending Listings                              | 110     | 130     | 18.18%  |  |  |
| New Listings                                  | 176     | 162     | -7.95%  |  |  |
| Median List Price                             | 175,000 | 168,500 | -3.71%  |  |  |
| Median Sale Price                             | 173,950 | 163,500 | -6.01%  |  |  |
| Median Percent of Selling Price to List Price | 98.10%  | 98.75%  | 0.66%   |  |  |
| Median Days on Market to Sale                 | 29.00   | 24.00   | -17.24% |  |  |
| End of Month Inventory                        | 459     | 372     | -18.95% |  |  |
| Months Supply of Inventory                    | 3.86    | 3.06    | -20.73% |  |  |

Absorption: Last 12 months, an Average of 122 Sales/Month Active Inventory as of October 31, 2019 = 372

#### Months Supply of Inventory (MSI) Decreases

The total housing inventory at the end of October 2019 decreased 18.95% to 372 existing homes available for sale. Over the last 12 months this area has had an average of 122 closed sales per month. This represents an unsold inventory index of 3.06 MSI for this period.

#### Sales Success for October 2019 is Positive

Overall, with Median Prices falling and Days on Market decreasing, the Listed versus Closed Ratio finished strong this month.

There were 162 New Listings in October 2019, down 7.95% from last year at 176. Furthermore, there were 135 Closed Listings this month versus last year at 138, a -2.17% decrease.

Closed versus Listed trends yielded a 83.3% ratio, up from previous year's, October 2018, at 78.4%, a 6.28% upswing. This will certainly create pressure on a decreasing Monthi; 1/2s Supply of Inventory (MSI) in the months to come.

## MARKET SUMMARY

Report produced on Jul 20, 2023 for MLS Technology Inc.

Contact: MLS Technology Inc.

Phone: 918-663-7500

Email: support@mlstechnology.com