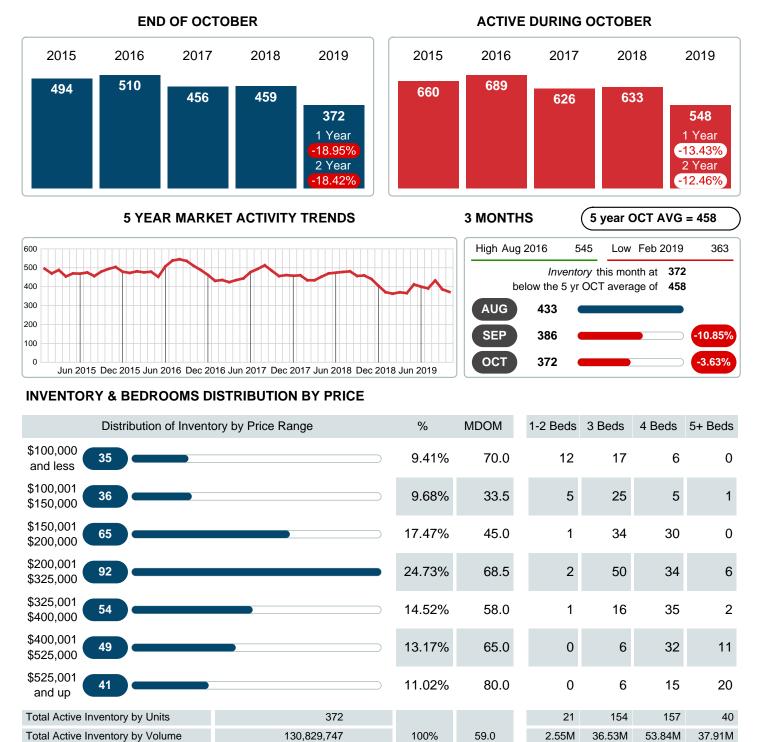

### MONTHLY INVENTORY ANALYSIS

Report produced on Jul 20, 2023 for MLS Technology Inc.

| Compared                                      | October |         |         |  |  |
|-----------------------------------------------|---------|---------|---------|--|--|
| Metrics                                       | 2018    | 2019    | +/-%    |  |  |
| Closed Listings                               | 138     | 135     | -2.17%  |  |  |
| Pending Listings                              | 110     | 130     | 18.18%  |  |  |
| New Listings                                  | 176     | 162     | -7.95%  |  |  |
| Median List Price                             | 175,000 | 168,500 | -3.71%  |  |  |
| Median Sale Price                             | 173,950 | 163,500 | -6.01%  |  |  |
| Median Percent of Selling Price to List Price | 98.10%  | 98.75%  | 0.66%   |  |  |
| Median Days on Market to Sale                 | 29.00   | 24.00   | -17.24% |  |  |
| End of Month Inventory                        | 459     | 372     | -18.95% |  |  |
| Months Supply of Inventory                    | 3.86    | 3.06    | -20.73% |  |  |

Absorption: Last 12 months, an Average of 122 Sales/Month Active Inventory as of October 31, 2019 = 372

#### Months Supply of Inventory (MSI) Decreases

The total housing inventory at the end of October 2019 decreased 18.95% to 372 existing homes available for sale. Over the last 12 months this area has had an average of 122 closed sales per month. This represents an unsold inventory index of 3.06 MSI for this period.

## ACTIVE INVENTORY

Report produced on Jul 20, 2023 for MLS Technology Inc.

Median Active Inventory Listing Price Contact: MLS Technology Inc.

Phone: 918-663-7500

Email: support@mlstechnology.com

\$89,950 \$203,000 \$337,000 \$523,063

## MONTHS SUPPLY of INVENTORY (MSI)

Report produced on Jul 20, 2023 for MLS Technology Inc.

Contact: MLS Technology Inc.

Phone: 918-663-7500

Email: support@mlstechnology.com

Area Delimited by County Of Rogers - Residential Property Type