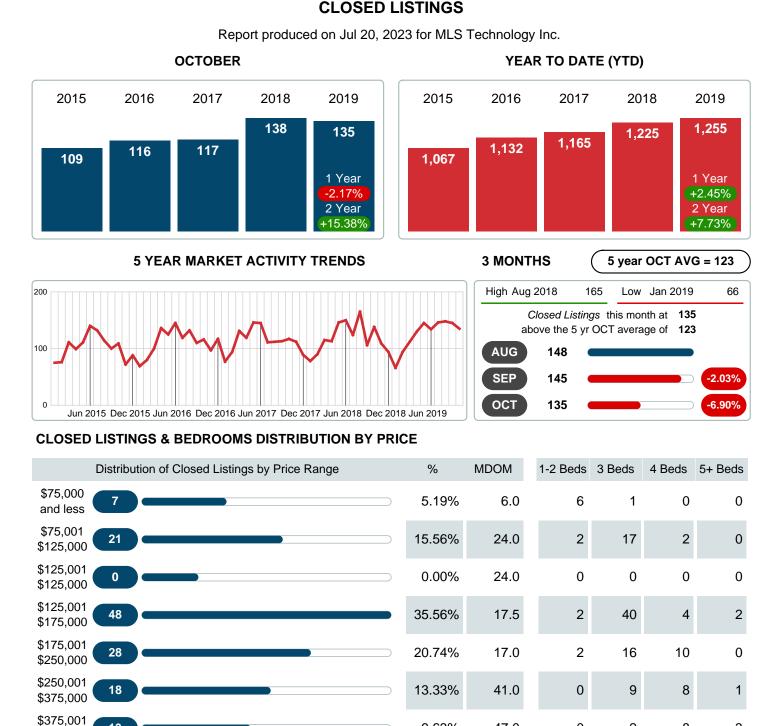

### MONTHLY INVENTORY ANALYSIS

Report produced on Jul 20, 2023 for MLS Technology Inc.

| Compared                                      | October |         |         |  |  |
|-----------------------------------------------|---------|---------|---------|--|--|
| Metrics                                       | 2018    | 2019    | +/-%    |  |  |
| Closed Listings                               | 138     | 135     | -2.17%  |  |  |
| Pending Listings                              | 110     | 130     | 18.18%  |  |  |
| New Listings                                  | 176     | 162     | -7.95%  |  |  |
| Median List Price                             | 175,000 | 168,500 | -3.71%  |  |  |
| Median Sale Price                             | 173,950 | 163,500 | -6.01%  |  |  |
| Median Percent of Selling Price to List Price | 98.10%  | 98.75%  | 0.66%   |  |  |
| Median Days on Market to Sale                 | 29.00   | 24.00   | -17.24% |  |  |
| End of Month Inventory                        | 459     | 372     | -18.95% |  |  |
| Months Supply of Inventory                    | 3.86    | 3.06    | -20.73% |  |  |

#### Sales Success for October 2019 is Positive

Overall, with Median Prices falling and Days on Market decreasing, the Listed versus Closed Ratio finished strong this month.

There were 162 New Listings in October 2019, down 7.95% from last year at 176. Furthermore, there were 135 Closed Listings this month versus last year at 138, a -2.17% decrease.

Closed versus Listed trends yielded a 83.3% ratio, up from previous year's, October 2018, at 78.4%, a 6.28% upswing. This will certainly create pressure on a decreasing Monthi; 1/2s Supply of Inventory (MSI) in the months to come.

# REDATUM

13

and up

**Total Closed Units** 

**Total Closed Volume** 

Median Closed Price

Phone: 918-663-7500

9.63%

100%

47.0

24.0

Email: support@mlstechnology.com

2

85

\$81,500 \$156,000 \$254,033 \$366,000

14.88M

8

32

8.90M

0

12

1.23M

Reports produced and compiled by RE STATS Inc. Information is deemed reliable but not guaranteed. Does not reflect all market activity.

135

26,954,683

\$163,500

3

6 1.94M

## MEDIAN DAYS ON MARKET TO SALE

Report produced on Jul 20, 2023 for MLS Technology Inc.

| \$250,001<br>\$375,000  |            | 13.33%                                 | 41   | 0     | 139    | 21    | 56    |
|-------------------------|------------|----------------------------------------|------|-------|--------|-------|-------|
| \$375,001 <b>13</b>     |            | 9.63%                                  | 47   | 0     | 21     | 49    | 120   |
| Median Closed DOM       | 24         |                                        |      | 7     | 18     | 37    | 50    |
| Total Closed Units      | 135        | 100%                                   | 24.0 | 12    | 85     | 32    | 6     |
| Total Closed Volume     | 26,954,683 |                                        |      | 1.23M | 14.88M | 8.90M | 1.94M |
| Contact: MLS Technology | 63-7500    | -7500 Email: support@mlstechnology.con |      | .com  |        |       |       |