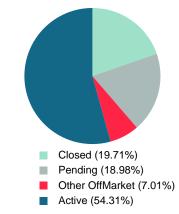

Absorption: Last 12 months, an Average of 122 Sales/Month Active Inventory as of October 31, 2019 = 372

## ACTIVE INVENTORY

Report produced on Jul 20, 2023 for MLS Technology Inc.

Median Active Inventory Listing Price Contact: MLS Technology Inc.

Phone: 918-663-7500

Email: support@mlstechnology.com

\$89,950 \$203,000 \$337,000 \$523,063