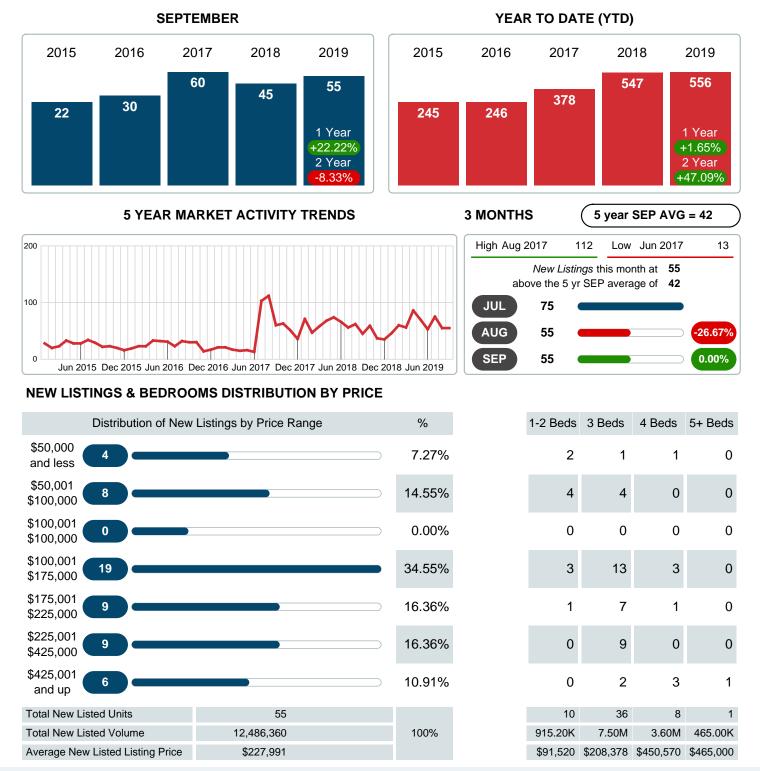

### MONTHLY INVENTORY ANALYSIS

Report produced on Jul 20, 2023 for MLS Technology Inc.

| Compared                                       | September |         |         |  |  |
|------------------------------------------------|-----------|---------|---------|--|--|
| Metrics                                        | 2018      | 2019    | +/-%    |  |  |
| Closed Listings                                | 37        | 38      | 2.70%   |  |  |
| Pending Listings                               | 41        | 40      | -2.44%  |  |  |
| New Listings                                   | 45        | 55      | 22.22%  |  |  |
| Average List Price                             | 197,840   | 223,782 | 13.11%  |  |  |
| Average Sale Price                             | 192,138   | 214,318 | 11.54%  |  |  |
| Average Percent of Selling Price to List Price | 99.13%    | 95.51%  | -3.65%  |  |  |
| Average Days on Market to Sale                 | 39.73     | 40.97   | 3.13%   |  |  |
| End of Month Inventory                         | 147       | 137     | -6.80%  |  |  |
| Months Supply of Inventory                     | 3.87      | 3.45    | -10.72% |  |  |

#### Sales Success for September 2019 is Positive

Overall, with Average Prices going up and Days on Market increasing, the Listed versus Closed Ratio finished weak this month.

There were 55 New Listings in September 2019, up **22.22%** from last year at 45. Furthermore, there were 38 Closed Listings this month versus last year at 37, a **2.70%** increase.

### **NEW LISTINGS**

Report produced on Jul 20, 2023 for MLS Technology Inc.

Contact: MLS Technology Inc.

Phone: 918-663-7500

Email: support@mlstechnology.com

RELEDATUM