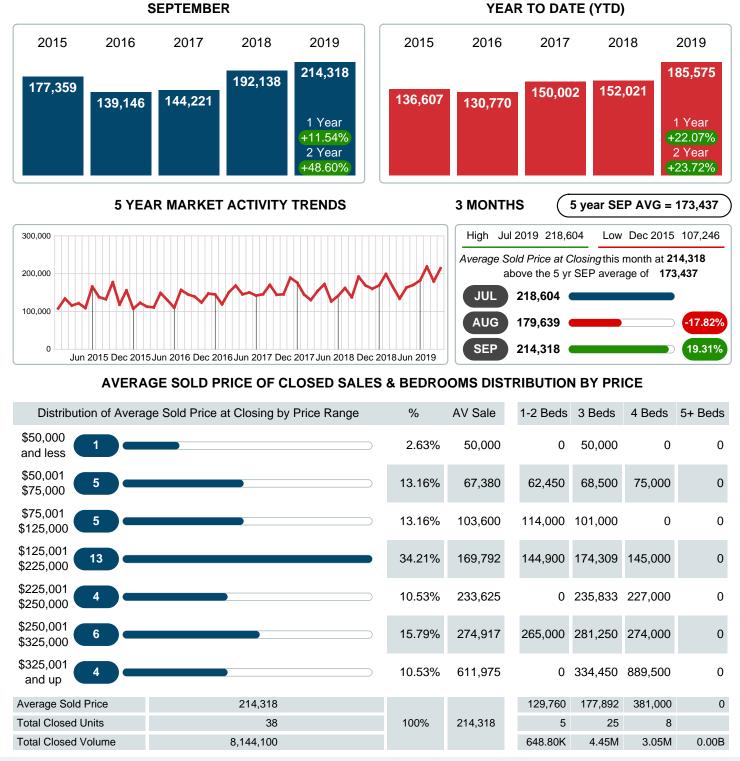

### Average Sale Price Going Up

According to the preliminary trends, this market area has experienced some upward momentum with the increase of Average Price this month. Prices went up **11.54%** in September 2019 to \$214,318 versus the previous year at \$192,138.

#### Average Days on Market Lengthens

The average number of **40.97** days that homes spent on the market before selling increased by 1.24 days or **3.13%** in September 2019 compared to last year's same month at **39.73** DOM.

### **CLOSED LISTINGS & BEDROOMS DISTRIBUTION BY PRICE**

|                        | Distribution of Closed Listings by Price Range | %      | AVDOM | 1-2 Beds  | 3 Beds    | 4 Beds    | 5+ Beds |
|------------------------|------------------------------------------------|--------|-------|-----------|-----------|-----------|---------|
| \$50,000<br>and less   |                                                | 2.63%  | 28.0  | 0         | 1         | 0         | 0       |
| \$50,001<br>\$75,000   | 5                                              | 13.16% | 34.8  | 2         | 2         | 1         | 0       |
| \$75,001<br>\$125,000  | 5                                              | 13.16% | 5.2   | 1         | 4         | 0         | 0       |
| \$125,001<br>\$225,000 | 13                                             | 34.21% | 38.2  | 1         | 11        | 1         | 0       |
| \$225,001<br>\$250,000 | 4                                              | 10.53% | 85.0  | 0         | 3         | 1         | 0       |
| \$250,001<br>\$325,000 | 6                                              | 15.79% | 43.3  | 1         | 2         | 3         | 0       |
| \$325,001<br>and up    | 4                                              | 10.53% | 58.0  | 0         | 2         | 2         | 0       |
| Total Close            | d Units 38                                     |        |       | 5         | 25        | 8         | 0       |
| Total Close            | d Volume 8,144,100                             | 100%   | 41.0  | 648.80K   | 4.45M     | 3.05M     | 0.00B   |
| Average CI             | osed Price \$214,318                           |        |       | \$129,760 | \$177,892 | \$381,000 | \$0     |
|                        |                                                |        |       |           |           |           |         |

## AVERAGE SOLD PRICE AT CLOSING

Report produced on Jul 20, 2023 for MLS Technology Inc.

Contact: MLS Technology Inc.

Phone: 918-663-7500

Email: support@mlstechnology.com

**SEPTEMBER** 