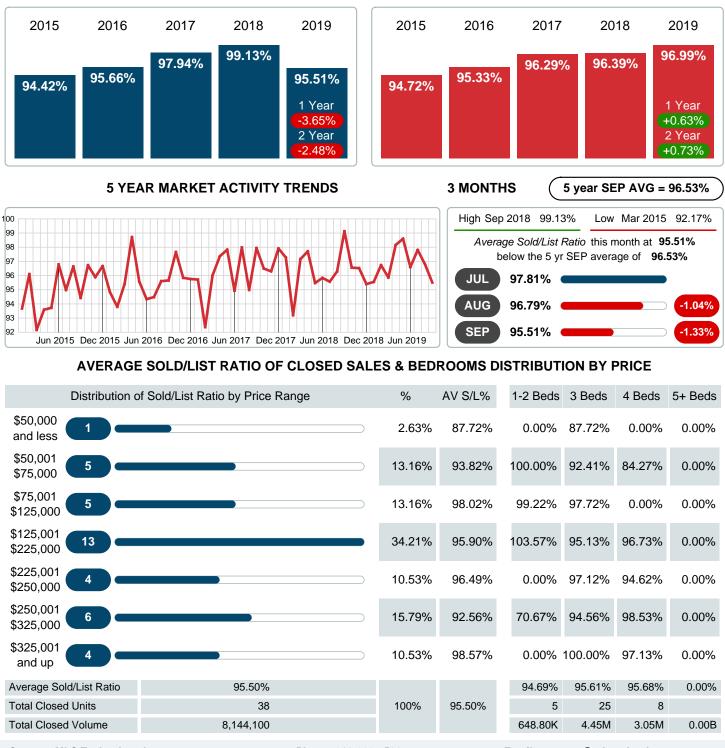

## AVERAGE PERCENT OF SELLING PRICE TO LISTING PRICE

Report produced on Jul 20, 2023 for MLS Technology Inc.

Contact: MLS Technology Inc.

Phone: 918-663-7500

Email: support@mlstechnology.com

RELLDATUM