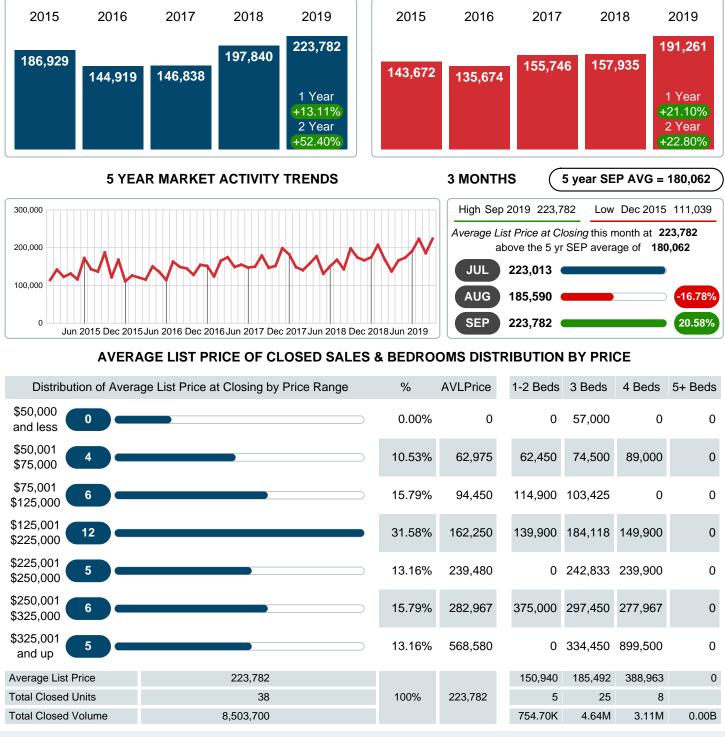

### MONTHLY INVENTORY ANALYSIS

Report produced on Jul 20, 2023 for MLS Technology Inc.

| Compared                                       | September |         |         |  |  |
|------------------------------------------------|-----------|---------|---------|--|--|
| Metrics                                        | 2018      | 2019    | +/-%    |  |  |
| Closed Listings                                | 37        | 38      | 2.70%   |  |  |
| Pending Listings                               | 41        | 40      | -2.44%  |  |  |
| New Listings                                   | 45        | 55      | 22.22%  |  |  |
| Average List Price                             | 197,840   | 223,782 | 13.11%  |  |  |
| Average Sale Price                             | 192,138   | 214,318 | 11.54%  |  |  |
| Average Percent of Selling Price to List Price | 99.13%    | 95.51%  | -3.65%  |  |  |
| Average Days on Market to Sale                 | 39.73     | 40.97   | 3.13%   |  |  |
| End of Month Inventory                         | 147       | 137     | -6.80%  |  |  |
| Months Supply of Inventory                     | 3.87      | 3.45    | -10.72% |  |  |

### Average Sale Price Going Up

According to the preliminary trends, this market area has experienced some upward momentum with the increase of Average Price this month. Prices went up **11.54%** in September 2019 to \$214,318 versus the previous year at \$192,138.

#### Sales Success for September 2019 is Positive

Overall, with Average Prices going up and Days on Market increasing, the Listed versus Closed Ratio finished weak this month.

There were 55 New Listings in September 2019, up **22.22%** from last year at 45. Furthermore, there were 38 Closed Listings this month versus last year at 37, a **2.70%** increase.

## AVERAGE LIST PRICE AT CLOSING

Report produced on Jul 20, 2023 for MLS Technology Inc.

Contact: MLS Technology Inc.

Phone: 918-663-7500

Email: support@mlstechnology.com

Area Delimited by County Of Bryan - Residential Property Type