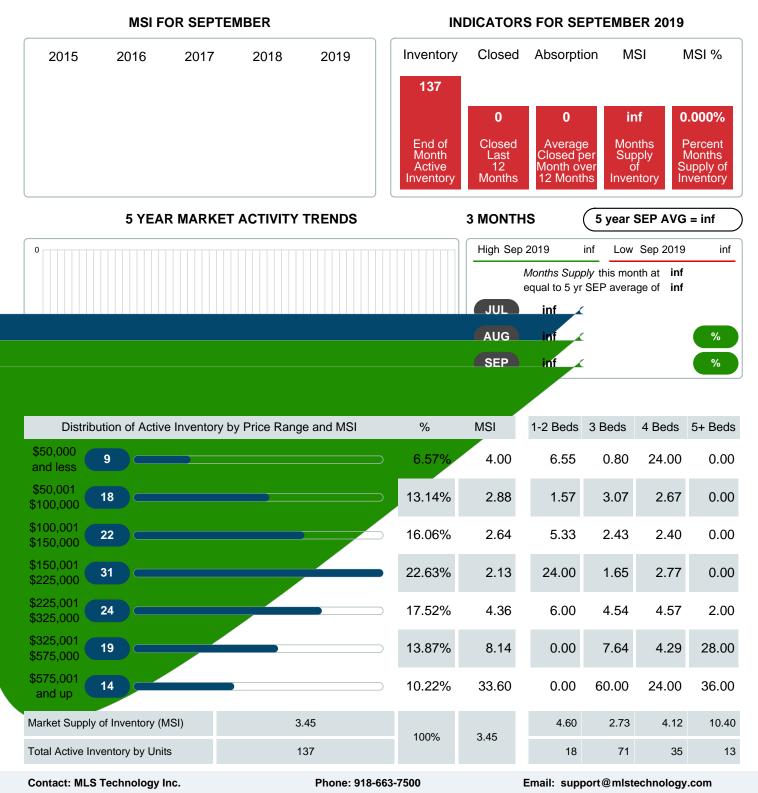

### MONTHLY INVENTORY ANALYSIS

Report produced on Jul 20, 2023 for MLS Technology Inc.

| Compared                                       | September |         |         |  |  |
|------------------------------------------------|-----------|---------|---------|--|--|
| Metrics                                        | 2018      | 2019    | +/-%    |  |  |
| Closed Listings                                | 37        | 38      | 2.70%   |  |  |
| Pending Listings                               | 41        | 40      | -2.44%  |  |  |
| New Listings                                   | 45        | 55      | 22.22%  |  |  |
| Average List Price                             | 197,840   | 223,782 | 13.11%  |  |  |
| Average Sale Price                             | 192,138   | 214,318 | 11.54%  |  |  |
| Average Percent of Selling Price to List Price | 99.13%    | 95.51%  | -3.65%  |  |  |
| Average Days on Market to Sale                 | 39.73     | 40.97   | 3.13%   |  |  |
| End of Month Inventory                         | 147       | 137     | -6.80%  |  |  |
| Months Supply of Inventory                     | 3.87      | 3.45    | -10.72% |  |  |

Absorption: Last 12 months, an Average of **40** Sales/Month Active Inventory as of September 30, 2019 = **137** 

### Months Supply of Inventory (MSI) Decreases

The total housing inventory at the end of September 2019 decreased **6.80%** to 137 existing homes available for sale. Over the last 12 months this area has had an average of 40 closed sales per month. This represents an unsold inventory index of **3.45** MSI for this period.

Closed versus Listed trends yielded a **69.1%** ratio, down from previous year's, September 2018, at **82.2%**, a **15.97%** downswing. This will certainly create pressure on a decreasing Monthi $_{i}$ /<sub>2</sub>s Supply of Inventory (MSI) in the months to come.

## MONTHS SUPPLY of INVENTORY (MSI)

Report produced on Jul 20, 2023 for MLS Technology Inc.

Area Delimited by County Of Bryan - Residential Property Type