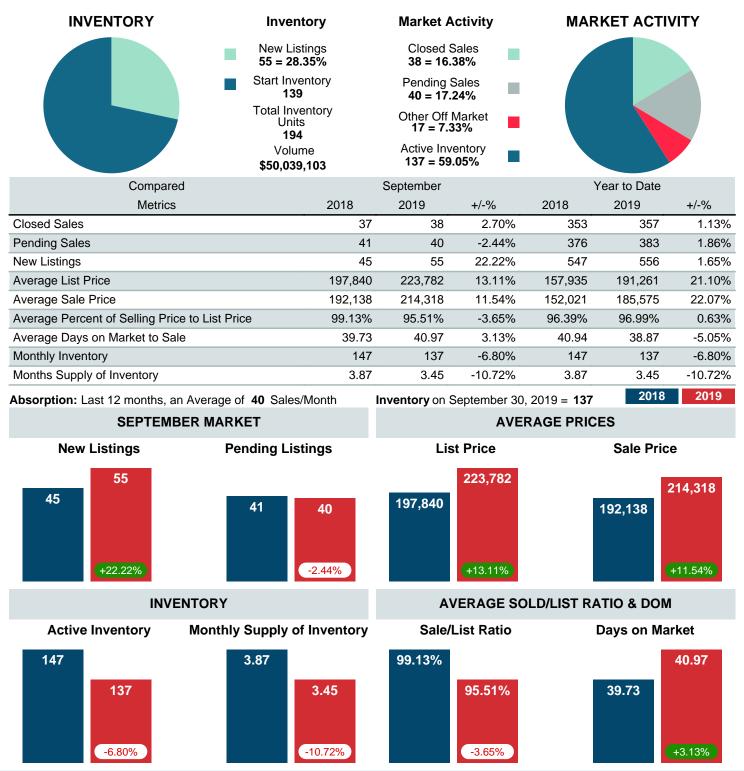

### MONTHLY INVENTORY ANALYSIS

Report produced on Jul 20, 2023 for MLS Technology Inc.

| Compared                                       | September |         |         |  |  |
|------------------------------------------------|-----------|---------|---------|--|--|
| Metrics                                        | 2018      | 2019    | +/-%    |  |  |
| Closed Listings                                | 37        | 38      | 2.70%   |  |  |
| Pending Listings                               | 41        | 40      | -2.44%  |  |  |
| New Listings                                   | 45        | 55      | 22.22%  |  |  |
| Average List Price                             | 197,840   | 223,782 | 13.11%  |  |  |
| Average Sale Price                             | 192,138   | 214,318 | 11.54%  |  |  |
| Average Percent of Selling Price to List Price | 99.13%    | 95.51%  | -3.65%  |  |  |
| Average Days on Market to Sale                 | 39.73     | 40.97   | 3.13%   |  |  |
| End of Month Inventory                         | 147       | 137     | -6.80%  |  |  |
| Months Supply of Inventory                     | 3.87      | 3.45    | -10.72% |  |  |

Absorption: Last 12 months, an Average of **40** Sales/Month Active Inventory as of September 30, 2019 = **137** 

### Months Supply of Inventory (MSI) Decreases

The total housing inventory at the end of September 2019 decreased **6.80%** to 137 existing homes available for sale. Over the last 12 months this area has had an average of 40 closed sales per month. This represents an unsold inventory index of **3.45** MSI for this period.

#### Sales Success for September 2019 is Positive

Overall, with Average Prices going up and Days on Market increasing, the Listed versus Closed Ratio finished weak this month.

There were 55 New Listings in September 2019, up **22.22%** from last year at 45. Furthermore, there were 38 Closed Listings this month versus last year at 37, a **2.70%** increase.

Closed versus Listed trends yielded a **69.1%** ratio, down from previous year's, September 2018, at **82.2%**, a **15.97%** downswing. This will certainly create pressure on a decreasing Monthi $_{i}$ /<sub>2</sub>s Supply of Inventory (MSI) in the months to come.

## MARKET SUMMARY

Report produced on Jul 20, 2023 for MLS Technology Inc.

Contact: MLS Technology Inc.

Phone: 918-663-7500

Email: support@mlstechnology.com