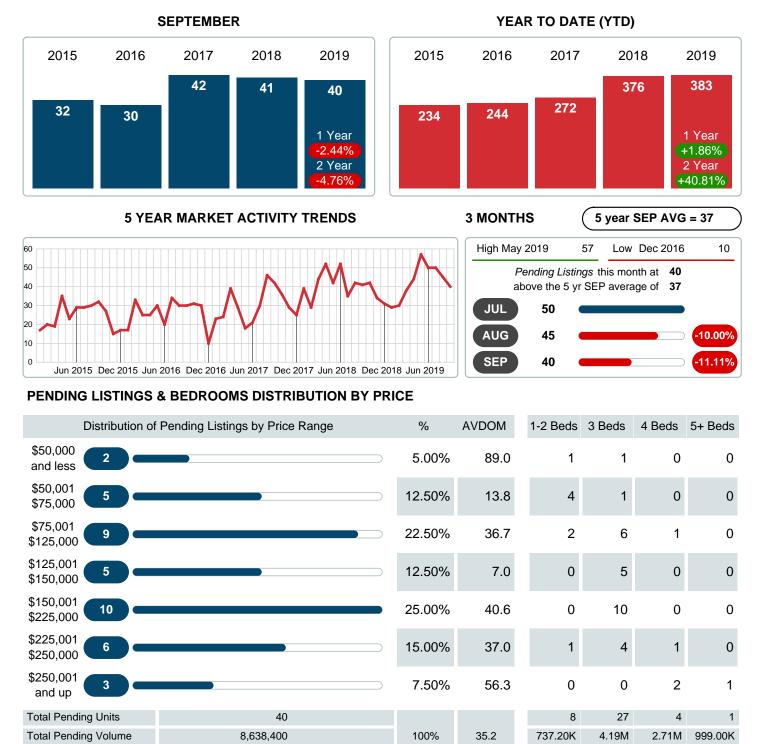

### MONTHLY INVENTORY ANALYSIS

Report produced on Jul 20, 2023 for MLS Technology Inc.

| Compared                                       | September |         |         |  |  |
|------------------------------------------------|-----------|---------|---------|--|--|
| Metrics                                        | 2018      | 2019    | +/-%    |  |  |
| Closed Listings                                | 37        | 38      | 2.70%   |  |  |
| Pending Listings                               | 41        | 40      | -2.44%  |  |  |
| New Listings                                   | 45        | 55      | 22.22%  |  |  |
| Average List Price                             | 197,840   | 223,782 | 13.11%  |  |  |
| Average Sale Price                             | 192,138   | 214,318 | 11.54%  |  |  |
| Average Percent of Selling Price to List Price | 99.13%    | 95.51%  | -3.65%  |  |  |
| Average Days on Market to Sale                 | 39.73     | 40.97   | 3.13%   |  |  |
| End of Month Inventory                         | 147       | 137     | -6.80%  |  |  |
| Months Supply of Inventory                     | 3.87      | 3.45    | -10.72% |  |  |

## PENDING LISTINGS

Report produced on Jul 20, 2023 for MLS Technology Inc.

Contact: MLS Technology Inc.

Average Listing Price

Phone: 918-663-7500

Email: support@mlstechnology.com

\$92,150 \$155,122 \$678,475 \$999,000