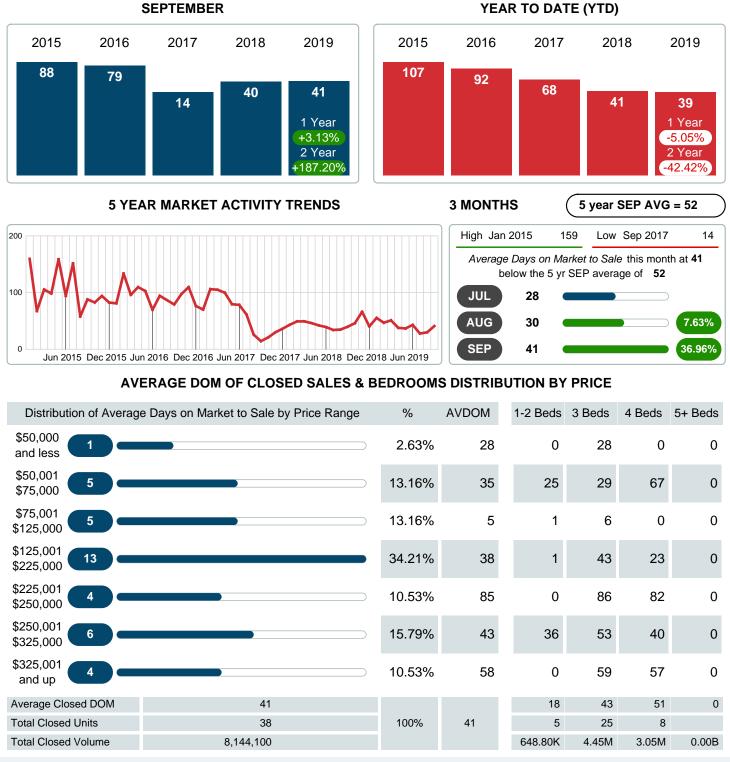

### MONTHLY INVENTORY ANALYSIS

Report produced on Jul 20, 2023 for MLS Technology Inc.

| Compared                                       | September |         |         |  |  |
|------------------------------------------------|-----------|---------|---------|--|--|
| Metrics                                        | 2018      | 2019    | +/-%    |  |  |
| Closed Listings                                | 37        | 38      | 2.70%   |  |  |
| Pending Listings                               | 41        | 40      | -2.44%  |  |  |
| New Listings                                   | 45        | 55      | 22.22%  |  |  |
| Average List Price                             | 197,840   | 223,782 | 13.11%  |  |  |
| Average Sale Price                             | 192,138   | 214,318 | 11.54%  |  |  |
| Average Percent of Selling Price to List Price | 99.13%    | 95.51%  | -3.65%  |  |  |
| Average Days on Market to Sale                 | 39.73     | 40.97   | 3.13%   |  |  |
| End of Month Inventory                         | 147       | 137     | -6.80%  |  |  |
| Months Supply of Inventory                     | 3.87      | 3.45    | -10.72% |  |  |

#### Average Days on Market Lengthens

The average number of **40.97** days that homes spent on the market before selling increased by 1.24 days or **3.13%** in September 2019 compared to last year's same month at **39.73** DOM.

#### Sales Success for September 2019 is Positive

Overall, with Average Prices going up and Days on Market increasing, the Listed versus Closed Ratio finished weak this month.

There were 55 New Listings in September 2019, up **22.22%** from last year at 45. Furthermore, there were 38 Closed Listings this month versus last year at 37, a **2.70%** increase.

Closed versus Listed trends yielded a **69.1%** ratio, down from previous year's, September 2018, at **82.2%**, a **15.97%** downswing. This will certainly create pressure on a decreasing Monthi $_{i}$ /<sub>2</sub>s Supply of Inventory (MSI) in the months to come.

## AVERAGE DAYS ON MARKET TO SALE

Report produced on Jul 20, 2023 for MLS Technology Inc.

Contact: MLS Technology Inc.

Phone: 918-663-7500

Email: support@mlstechnology.com

**SEPTEMBER** 