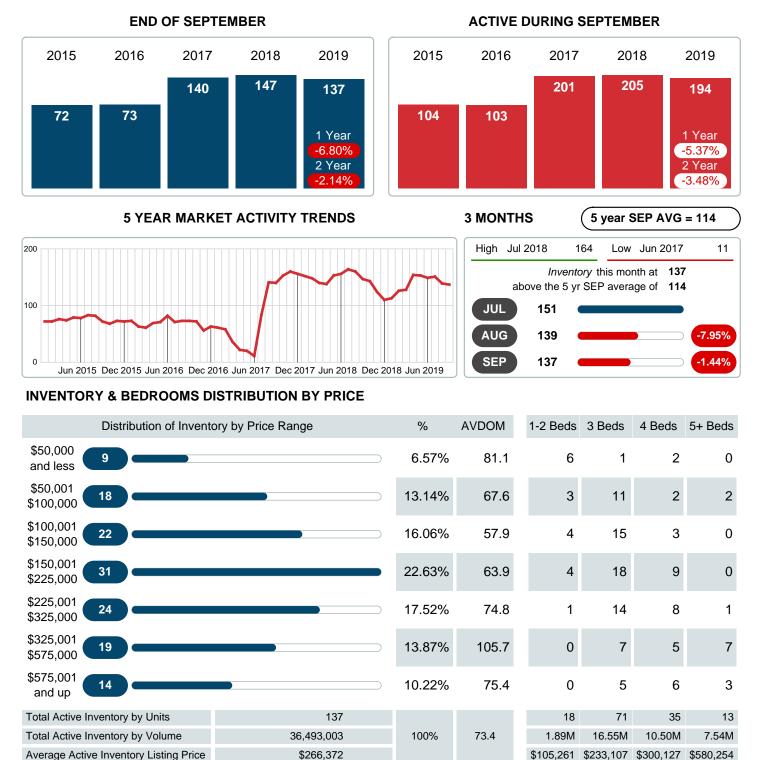

### MONTHLY INVENTORY ANALYSIS

Report produced on Jul 20, 2023 for MLS Technology Inc.

| Compared                                       | September |         |         |  |  |
|------------------------------------------------|-----------|---------|---------|--|--|
| Metrics                                        | 2018      | 2019    | +/-%    |  |  |
| Closed Listings                                | 37        | 38      | 2.70%   |  |  |
| Pending Listings                               | 41        | 40      | -2.44%  |  |  |
| New Listings                                   | 45        | 55      | 22.22%  |  |  |
| Average List Price                             | 197,840   | 223,782 | 13.11%  |  |  |
| Average Sale Price                             | 192,138   | 214,318 | 11.54%  |  |  |
| Average Percent of Selling Price to List Price | 99.13%    | 95.51%  | -3.65%  |  |  |
| Average Days on Market to Sale                 | 39.73     | 40.97   | 3.13%   |  |  |
| End of Month Inventory                         | 147       | 137     | -6.80%  |  |  |
| Months Supply of Inventory                     | 3.87      | 3.45    | -10.72% |  |  |

Absorption: Last 12 months, an Average of **40** Sales/Month Active Inventory as of September 30, 2019 = **137** 

### Months Supply of Inventory (MSI) Decreases

The total housing inventory at the end of September 2019 decreased **6.80%** to 137 existing homes available for sale. Over the last 12 months this area has had an average of 40 closed sales per month. This represents an unsold inventory index of **3.45** MSI for this period.

## **ACTIVE INVENTORY**

Report produced on Jul 20, 2023 for MLS Technology Inc.

Contact: MLS Technology Inc.

Phone: 918-663-7500

Email: support@mlstechnology.com

Area Delimited by County Of Bryan - Residential Property Type