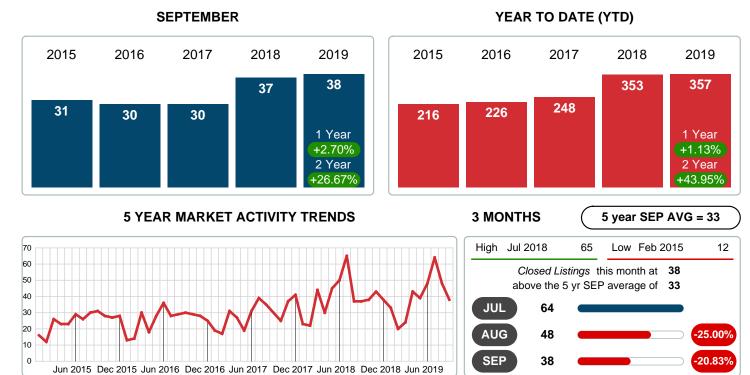

### MONTHLY INVENTORY ANALYSIS

Report produced on Jul 20, 2023 for MLS Technology Inc.

| Compared                                       | September |         |         |  |  |
|------------------------------------------------|-----------|---------|---------|--|--|
| Metrics                                        | 2018      | 2019    | +/-%    |  |  |
| Closed Listings                                | 37        | 38      | 2.70%   |  |  |
| Pending Listings                               | 41        | 40      | -2.44%  |  |  |
| New Listings                                   | 45        | 55      | 22.22%  |  |  |
| Average List Price                             | 197,840   | 223,782 | 13.11%  |  |  |
| Average Sale Price                             | 192,138   | 214,318 | 11.54%  |  |  |
| Average Percent of Selling Price to List Price | 99.13%    | 95.51%  | -3.65%  |  |  |
| Average Days on Market to Sale                 | 39.73     | 40.97   | 3.13%   |  |  |
| End of Month Inventory                         | 147       | 137     | -6.80%  |  |  |
| Months Supply of Inventory                     | 3.87      | 3.45    | -10.72% |  |  |

# CLOSED LISTINGS

Report produced on Jul 20, 2023 for MLS Technology Inc.

### **CLOSED LISTINGS & BEDROOMS DISTRIBUTION BY PRICE**

|                        | Distribution of Closed Listings by Price Range | %      | AVDOM | 1-2 Beds  | 3 Beds    | 4 Beds    | 5+ Beds |
|------------------------|------------------------------------------------|--------|-------|-----------|-----------|-----------|---------|
| \$50,000<br>and less   |                                                | 2.63%  | 28.0  | 0         | 1         | 0         | 0       |
| \$50,001<br>\$75,000   | 5                                              | 13.16% | 34.8  | 2         | 2         | 1         | 0       |
| \$75,001<br>\$125,000  | 5                                              | 13.16% | 5.2   | 1         | 4         | 0         | 0       |
| \$125,001<br>\$225,000 | 13                                             | 34.21% | 38.2  | 1         | 11        | 1         | 0       |
| \$225,001<br>\$250,000 | 4                                              | 10.53% | 85.0  | 0         | 3         | 1         | 0       |
| \$250,001<br>\$325,000 | 6                                              | 15.79% | 43.3  | 1         | 2         | 3         | 0       |
| \$325,001<br>and up    | 4                                              | 10.53% | 58.0  | 0         | 2         | 2         | 0       |
| Total Close            | d Units 38                                     |        |       | 5         | 25        | 8         | 0       |
| Total Close            | d Volume 8,144,100                             | 100%   | 41.0  | 648.80K   | 4.45M     | 3.05M     | 0.00B   |
| Average CI             | osed Price \$214,318                           |        |       | \$129,760 | \$177,892 | \$381,000 | \$0     |
|                        |                                                |        |       |           |           |           |         |