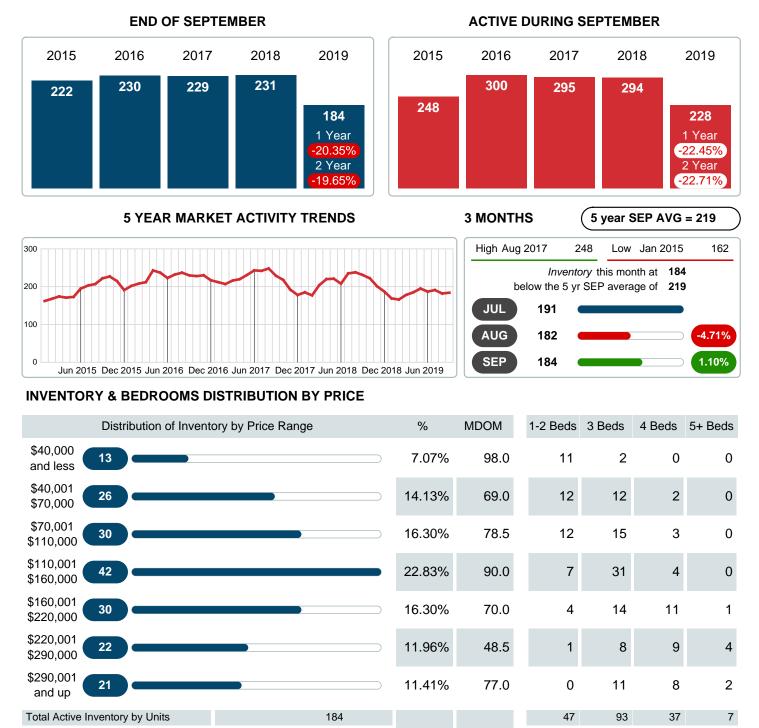

### MONTHLY INVENTORY ANALYSIS

Report produced on Jul 20, 2023 for MLS Technology Inc.

| Compared                                      | September |        |         |  |  |
|-----------------------------------------------|-----------|--------|---------|--|--|
| Metrics                                       | 2018      | 2019   | +/-%    |  |  |
| Closed Listings                               | 14        | 28     | 100.00% |  |  |
| Pending Listings                              | 21        | 21 11  |         |  |  |
| New Listings                                  | 56        | 46     | -17.86% |  |  |
| Median List Price                             | 98,500    | 89,950 | -8.68%  |  |  |
| Median Sale Price                             | 97,250    | 82,850 | -14.81% |  |  |
| Median Percent of Selling Price to List Price | 94.50%    | 93.08% | -1.50%  |  |  |
| Median Days on Market to Sale                 | 77.00     | 72.50  | -5.84%  |  |  |
| End of Month Inventory                        | 231       | 184    | -20.35% |  |  |
| Months Supply of Inventory                    | 13.39     | 8.87   | -33.78% |  |  |

Absorption: Last 12 months, an Average of 21 Sales/Month Active Inventory as of September 30, 2019 = 184

#### Months Supply of Inventory (MSI) Decreases

The total housing inventory at the end of September 2019 decreased 20.35% to 184 existing homes available for sale. Over the last 12 months this area has had an average of 21 closed sales per month. This represents an unsold inventory index of 8.87 MSI for this period.

Closed versus Listed trends yielded a 60.9% ratio, up from previous year's, September 2018, at 25.0%, a 143.48% upswing. This will certainly create pressure on a decreasing Monthi¿1/2s Supply of Inventory (MSI) in the months to come.