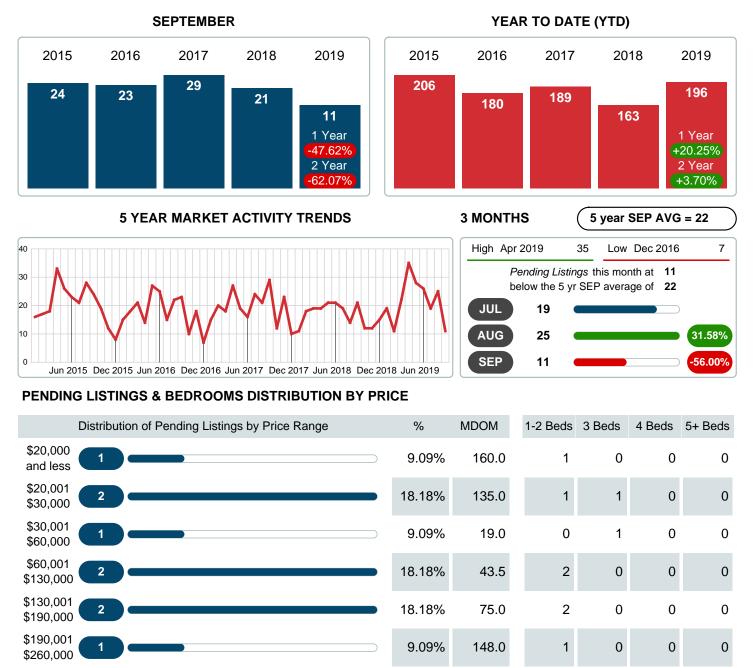

### MONTHLY INVENTORY ANALYSIS

Report produced on Jul 20, 2023 for MLS Technology Inc.

| Compared                                      | September |        |         |  |  |
|-----------------------------------------------|-----------|--------|---------|--|--|
| Metrics                                       | 2018      | 2019   | +/-%    |  |  |
| Closed Listings                               | 14        | 28     | 100.00% |  |  |
| Pending Listings                              | 21        | 21 11  |         |  |  |
| New Listings                                  | 56        | 46     | -17.86% |  |  |
| Median List Price                             | 98,500    | 89,950 | -8.68%  |  |  |
| Median Sale Price                             | 97,250    | 82,850 | -14.81% |  |  |
| Median Percent of Selling Price to List Price | 94.50%    | 93.08% | -1.50%  |  |  |
| Median Days on Market to Sale                 | 77.00     | 72.50  | -5.84%  |  |  |
| End of Month Inventory                        | 231       | 184    | -20.35% |  |  |
| Months Supply of Inventory                    | 13.39     | 8.87   | -33.78% |  |  |

### PENDING LISTINGS

Report produced on Jul 20, 2023 for MLS Technology Inc.

\$260,001 0 2 0 2 18.18% 54.0 and up **Total Pending Units** 11 4 0 7 0.00B 1,435,000 **Total Pending Volume** 100% 79.0 691.10K 743.90K 0.00B Median Listing Price \$84,900 \$84,900 \$157,450 \$0

Contact: MLS Technology Inc.

Phone: 918-663-7500

Email: support@mlstechnology.com

Reports produced and compiled by RE STATS Inc. Information is deemed reliable but not guaranteed. Does not reflect all market activity.

0

0

\$0