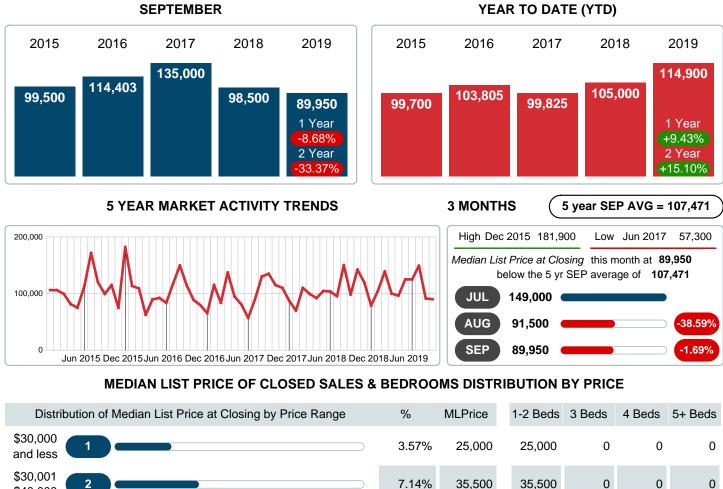

### MONTHLY INVENTORY ANALYSIS

Report produced on Jul 20, 2023 for MLS Technology Inc.

| Compared                                      | September |        |         |  |  |
|-----------------------------------------------|-----------|--------|---------|--|--|
| Metrics                                       | 2018      | 2019   | +/-%    |  |  |
| Closed Listings                               | 14        | 28     | 100.00% |  |  |
| Pending Listings                              | 21        | 21 11  |         |  |  |
| New Listings                                  | 56        | 46     | -17.86% |  |  |
| Median List Price                             | 98,500    | 89,950 | -8.68%  |  |  |
| Median Sale Price                             | 97,250    | 82,850 | -14.81% |  |  |
| Median Percent of Selling Price to List Price | 94.50%    | 93.08% | -1.50%  |  |  |
| Median Days on Market to Sale                 | 77.00     | 72.50  | -5.84%  |  |  |
| End of Month Inventory                        | 231       | 184    | -20.35% |  |  |
| Months Supply of Inventory                    | 13.39     | 8.87   | -33.78% |  |  |

#### Median Sale Price Falling

According to the preliminary trends, this market area has experienced some downward momentum with the decline of Median Price this month. Prices dipped 14.81% in September 2019 to \$82,850 versus the previous year at \$97,250.