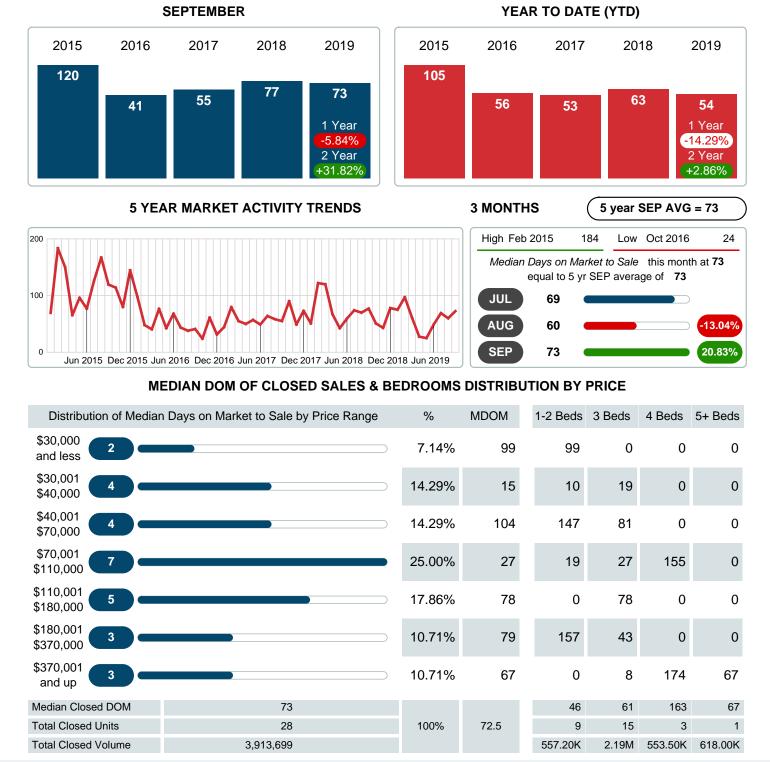

### MONTHLY INVENTORY ANALYSIS

Report produced on Jul 20, 2023 for MLS Technology Inc.

| Compared                                      | September |        |         |  |  |
|-----------------------------------------------|-----------|--------|---------|--|--|
| Metrics                                       | 2018      | 2019   | +/-%    |  |  |
| Closed Listings                               | 14        | 28     | 100.00% |  |  |
| Pending Listings                              | 21        | 21 11  |         |  |  |
| New Listings                                  | 56        | 46     | -17.86% |  |  |
| Median List Price                             | 98,500    | 89,950 | -8.68%  |  |  |
| Median Sale Price                             | 97,250    | 82,850 | -14.81% |  |  |
| Median Percent of Selling Price to List Price | 94.50%    | 93.08% | -1.50%  |  |  |
| Median Days on Market to Sale                 | 77.00     | 72.50  | -5.84%  |  |  |
| End of Month Inventory                        | 231       | 184    | -20.35% |  |  |
| Months Supply of Inventory                    | 13.39     | 8.87   | -33.78% |  |  |

#### Median Days on Market Shortens

The median number of 72.50 days that homes spent on the market before selling decreased by 4.50 days or 5.84% in September 2019 compared to last year's same month at 77.00 DOM.

#### Sales Success for September 2019 is Positive

Overall, with Median Prices falling and Days on Market decreasing, the Listed versus Closed Ratio finished strong this month.

There were 46 New Listings in September 2019, down 17.86% from last year at 56. Furthermore, there were 28 Closed Listings this month versus last year at 14, a 100.00% increase.