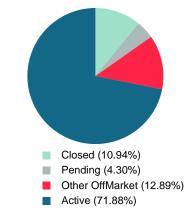

Absorption: Last 12 months, an Average of 21 Sales/Month Active Inventory as of September 30, 2019 = 184

### **ACTIVE INVENTORY**

Report produced on Jul 20, 2023 for MLS Technology Inc.

Contact: MLS Technology Inc.

Total Active Inventory by Volume

Median Active Inventory Listing Price

Phone: 918-663-7500

100%

73.5

Email: support@mlstechnology.com

\$72,000 \$140,000 \$219,000 \$265,000

15.88M

3.84M

Reports produced and compiled by RE STATS Inc. Information is deemed reliable but not guaranteed. Does not reflect all market activity.

30,919,788

\$137,250

1.86M

9.34M

Area Delimited by County Of McIntosh - Residential Property Type