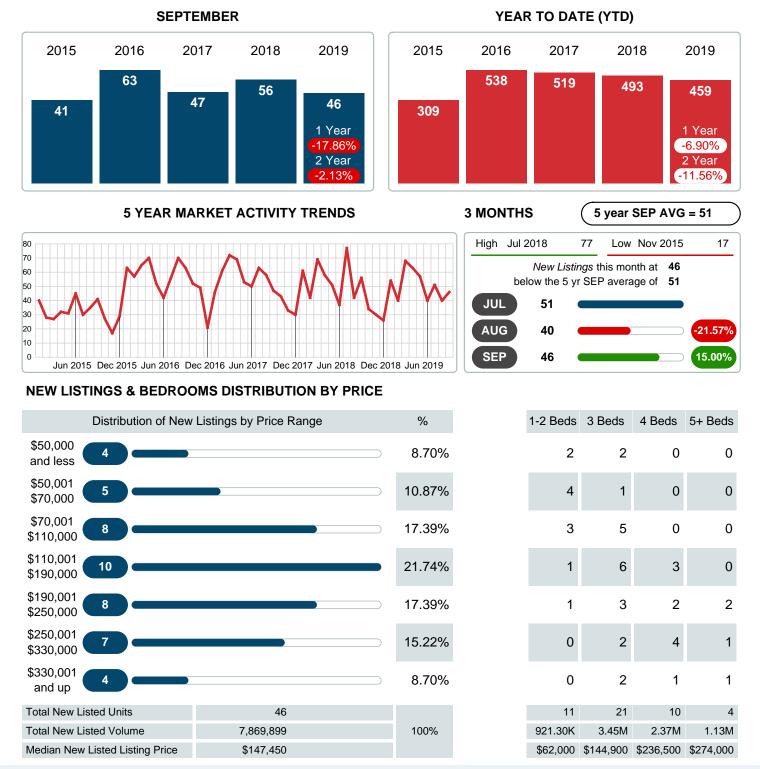

### MONTHLY INVENTORY ANALYSIS

Report produced on Jul 20, 2023 for MLS Technology Inc.

| Compared                                      | September |        |         |  |  |
|-----------------------------------------------|-----------|--------|---------|--|--|
| Metrics                                       | 2018      | 2019   | +/-%    |  |  |
| Closed Listings                               | 14        | 28     | 100.00% |  |  |
| Pending Listings                              | 21        | 21 11  |         |  |  |
| New Listings                                  | 56        | 46     | -17.86% |  |  |
| Median List Price                             | 98,500    | 89,950 | -8.68%  |  |  |
| Median Sale Price                             | 97,250    | 82,850 | -14.81% |  |  |
| Median Percent of Selling Price to List Price | 94.50%    | 93.08% | -1.50%  |  |  |
| Median Days on Market to Sale                 | 77.00     | 72.50  | -5.84%  |  |  |
| End of Month Inventory                        | 231       | 184    | -20.35% |  |  |
| Months Supply of Inventory                    | 13.39     | 8.87   | -33.78% |  |  |

#### Sales Success for September 2019 is Positive

Overall, with Median Prices falling and Days on Market decreasing, the Listed versus Closed Ratio finished strong this month.

There were 46 New Listings in September 2019, down 17.86% from last year at 56. Furthermore, there were 28 Closed Listings this month versus last year at 14, a 100.00% increase.

### **NEW LISTINGS**

Report produced on Jul 20, 2023 for MLS Technology Inc.

Contact: MLS Technology Inc.

Phone: 918-663-7500

Email: support@mlstechnology.com