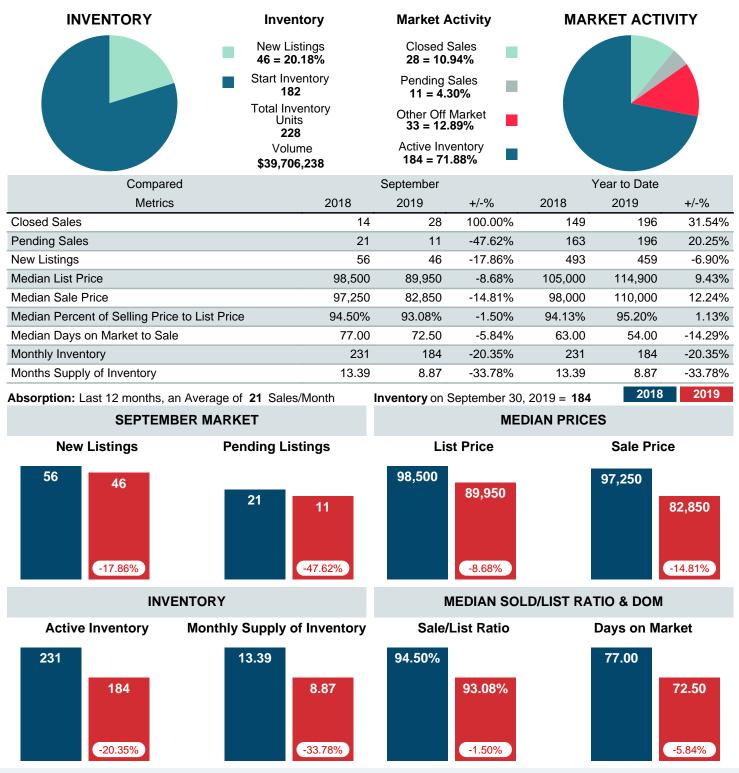

### MONTHLY INVENTORY ANALYSIS

Report produced on Jul 20, 2023 for MLS Technology Inc.

| Compared                                      | September |        |         |  |  |
|-----------------------------------------------|-----------|--------|---------|--|--|
| Metrics                                       | 2018      | 2019   | +/-%    |  |  |
| Closed Listings                               | 14        | 28     | 100.00% |  |  |
| Pending Listings                              | 21        | 21 11  |         |  |  |
| New Listings                                  | 56        | 46     | -17.86% |  |  |
| Median List Price                             | 98,500    | 89,950 | -8.68%  |  |  |
| Median Sale Price                             | 97,250    | 82,850 | -14.81% |  |  |
| Median Percent of Selling Price to List Price | 94.50%    | 93.08% | -1.50%  |  |  |
| Median Days on Market to Sale                 | 77.00     | 72.50  | -5.84%  |  |  |
| End of Month Inventory                        | 231       | 184    | -20.35% |  |  |
| Months Supply of Inventory                    | 13.39     | 8.87   | -33.78% |  |  |

Absorption: Last 12 months, an Average of 21 Sales/Month Active Inventory as of September 30, 2019 = 184

#### Months Supply of Inventory (MSI) Decreases

The total housing inventory at the end of September 2019 decreased 20.35% to 184 existing homes available for sale. Over the last 12 months this area has had an average of 21 closed sales per month. This represents an unsold inventory index of 8.87 MSI for this period.

#### Median Sale Price Falling

According to the preliminary trends, this market area has experienced some downward momentum with the decline of Median Price this month. Prices dipped 14.81% in September 2019 to \$82,850 versus the previous year at \$97,250.

#### Median Days on Market Shortens

The median number of 72.50 days that homes spent on the market before selling decreased by 4.50 days or 5.84% in September 2019 compared to last year's same month at 77.00 DOM.

#### Sales Success for September 2019 is Positive

Overall, with Median Prices falling and Days on Market decreasing, the Listed versus Closed Ratio finished strong this month.

There were 46 New Listings in September 2019, down 17.86% from last year at 56. Furthermore, there were 28 Closed Listings this month versus last year at 14, a 100.00% increase.

Closed versus Listed trends yielded a 60.9% ratio, up from previous year's, September 2018, at 25.0%, a 143.48% upswing. This will certainly create pressure on a decreasing Monthi¿1/2s Supply of Inventory (MSI) in the months to come.

### MARKET SUMMARY

Report produced on Jul 20, 2023 for MLS Technology Inc.

Contact: MLS Technology Inc.

Phone: 918-663-7500

Email: support@mlstechnology.com