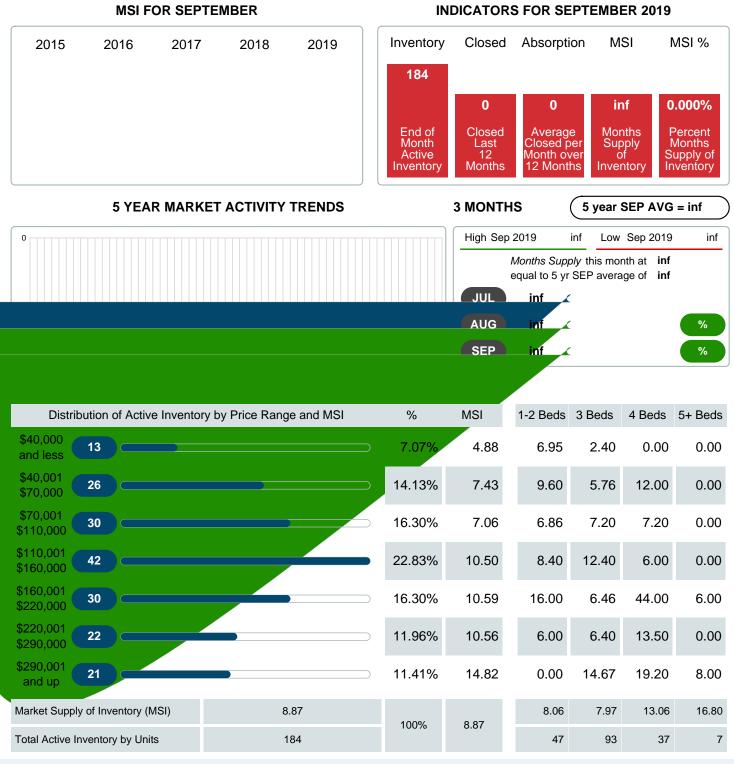

### MONTHLY INVENTORY ANALYSIS

Report produced on Jul 20, 2023 for MLS Technology Inc.

| Compared                                      | September |        |         |  |  |
|-----------------------------------------------|-----------|--------|---------|--|--|
| Metrics                                       | 2018      | 2019   | +/-%    |  |  |
| Closed Listings                               | 14        | 28     | 100.00% |  |  |
| Pending Listings                              | 21        | 21 11  |         |  |  |
| New Listings                                  | 56        | 46     | -17.86% |  |  |
| Median List Price                             | 98,500    | 89,950 | -8.68%  |  |  |
| Median Sale Price                             | 97,250    | 82,850 | -14.81% |  |  |
| Median Percent of Selling Price to List Price | 94.50%    | 93.08% | -1.50%  |  |  |
| Median Days on Market to Sale                 | 77.00     | 72.50  | -5.84%  |  |  |
| End of Month Inventory                        | 231       | 184    | -20.35% |  |  |
| Months Supply of Inventory                    | 13.39     | 8.87   | -33.78% |  |  |

Absorption: Last 12 months, an Average of 21 Sales/Month Active Inventory as of September 30, 2019 = 184

#### Months Supply of Inventory (MSI) Decreases

The total housing inventory at the end of September 2019 decreased 20.35% to 184 existing homes available for sale. Over the last 12 months this area has had an average of 21 closed sales per month. This represents an unsold inventory index of 8.87 MSI for this period.

Closed versus Listed trends yielded a 60.9% ratio, up from previous year's, September 2018, at 25.0%, a 143.48% upswing. This will certainly create pressure on a decreasing Monthi¿1/2s Supply of Inventory (MSI) in the months to come.