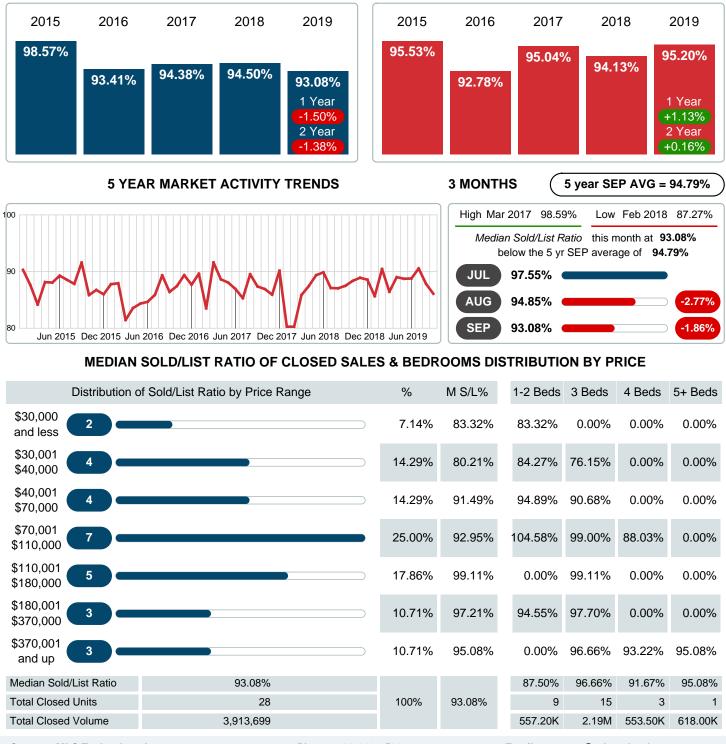

# September 2019

Area Delimited by County Of McIntosh - Residential Property Type

### **CLOSED LISTINGS**

Report produced on Jul 20, 2023 for MLS Technology Inc.

\$370,001 0 1 3 10.71% 67.0 and up **Total Closed Units** 28 9 15 **Total Closed Volume** 3,913,699 100% 72.5 557.20K 2.19M \$37,500 \$111,000 \$110,000 \$618,000 Median Closed Price \$82,850 Contact: MLS Technology Inc. Phone: 918-663-7500 Email: support@mlstechnology.com

Reports produced and compiled by RE STATS Inc. Information is deemed reliable but not guaranteed. Does not reflect all market activity.

Page 2 of 11

1

1

1

3

553.50K 618.00K

### MEDIAN PERCENT OF SELLING PRICE TO LISTING PRICE

Report produced on Jul 20, 2023 for MLS Technology Inc.

Contact: MLS Technology Inc.

Phone: 918-663-7500

Email: support@mlstechnology.com