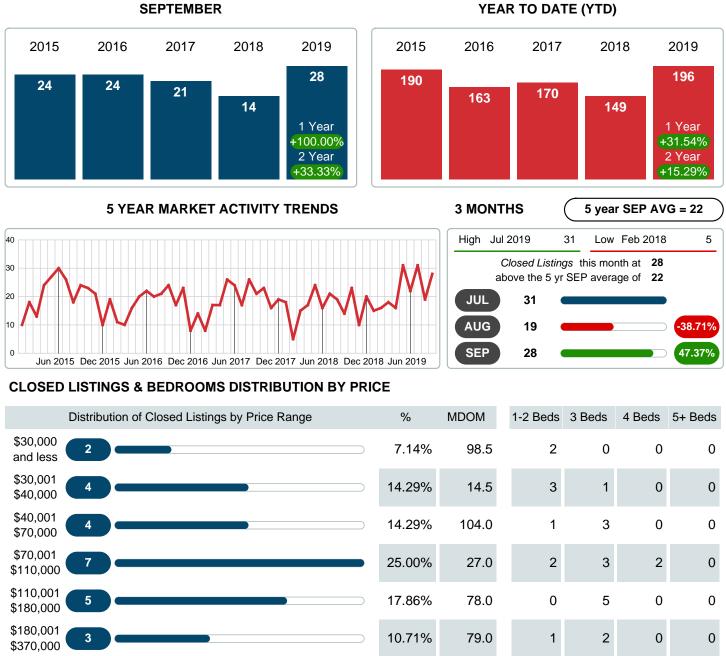

### MONTHLY INVENTORY ANALYSIS

Report produced on Jul 20, 2023 for MLS Technology Inc.

| Compared                                      | September |        |         |  |  |
|-----------------------------------------------|-----------|--------|---------|--|--|
| Metrics                                       | 2018      | 2019   | +/-%    |  |  |
| Closed Listings                               | 14        | 28     | 100.00% |  |  |
| Pending Listings                              | 21        | 21 11  |         |  |  |
| New Listings                                  | 56        | 46     | -17.86% |  |  |
| Median List Price                             | 98,500    | 89,950 | -8.68%  |  |  |
| Median Sale Price                             | 97,250    | 82,850 | -14.81% |  |  |
| Median Percent of Selling Price to List Price | 94.50%    | 93.08% | -1.50%  |  |  |
| Median Days on Market to Sale                 | 77.00     | 72.50  | -5.84%  |  |  |
| End of Month Inventory                        | 231       | 184    | -20.35% |  |  |
| Months Supply of Inventory                    | 13.39     | 8.87   | -33.78% |  |  |

#### Sales Success for September 2019 is Positive

Overall, with Median Prices falling and Days on Market decreasing, the Listed versus Closed Ratio finished strong this month.

There were 46 New Listings in September 2019, down 17.86% from last year at 56. Furthermore, there were 28 Closed Listings this month versus last year at 14, a 100.00% increase.

Closed versus Listed trends yielded a 60.9% ratio, up from previous year's, September 2018, at 25.0%, a 143.48% upswing. This will certainly create pressure on a decreasing Monthi¿1/2s Supply of Inventory (MSI) in the months to come.

### **CLOSED LISTINGS**

Report produced on Jul 20, 2023 for MLS Technology Inc.

\$370,001 0 1 3 10.71% 67.0 and up **Total Closed Units** 28 9 15 **Total Closed Volume** 3,913,699 100% 72.5 557.20K 2.19M \$37,500 \$111,000 \$110,000 \$618,000 Median Closed Price \$82,850 Contact: MLS Technology Inc. Phone: 918-663-7500 Email: support@mlstechnology.com

Reports produced and compiled by RE STATS Inc. Information is deemed reliable but not guaranteed. Does not reflect all market activity.

Page 2 of 11

1

1

1

3

553.50K 618.00K