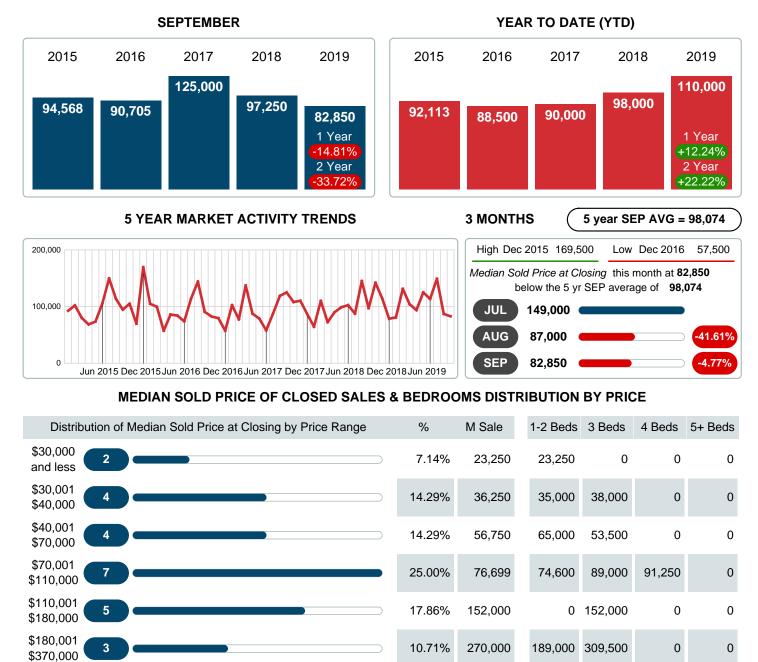

## September 2019

Area Delimited by County Of McIntosh - Residential Property Type

### MONTHLY INVENTORY ANALYSIS

Report produced on Jul 20, 2023 for MLS Technology Inc.

| Compared                                      | September |        |         |  |  |
|-----------------------------------------------|-----------|--------|---------|--|--|
| Metrics                                       | 2018      | 2019   | +/-%    |  |  |
| Closed Listings                               | 14        | 28     | 100.00% |  |  |
| Pending Listings                              | 21        | 21 11  |         |  |  |
| New Listings                                  | 56        | 46     | -17.86% |  |  |
| Median List Price                             | 98,500    | 89,950 | -8.68%  |  |  |
| Median Sale Price                             | 97,250    | 82,850 | -14.81% |  |  |
| Median Percent of Selling Price to List Price | 94.50%    | 93.08% | -1.50%  |  |  |
| Median Days on Market to Sale                 | 77.00     | 72.50  | -5.84%  |  |  |
| End of Month Inventory                        | 231       | 184    | -20.35% |  |  |
| Months Supply of Inventory                    | 13.39     | 8.87   | -33.78% |  |  |

Absorption: Last 12 months, an Average of 21 Sales/Month Active Inventory as of September 30, 2019 = 184

#### Months Supply of Inventory (MSI) Decreases

The total housing inventory at the end of September 2019 decreased 20.35% to 184 existing homes available for sale. Over the last 12 months this area has had an average of 21 closed sales per month. This represents an unsold inventory index of 8.87 MSI for this period.

#### Median Sale Price Falling

According to the preliminary trends, this market area has experienced some downward momentum with the decline of Median Price this month. Prices dipped 14.81% in September 2019 to \$82,850 versus the previous year at \$97,250.

#### Median Days on Market Shortens

The median number of 72.50 days that homes spent on the market before selling decreased by 4.50 days or 5.84% in September 2019 compared to last year's same month at 77.00 DOM.

#### Sales Success for September 2019 is Positive

Overall, with Median Prices falling and Days on Market decreasing, the Listed versus Closed Ratio finished strong this month.

There were 46 New Listings in September 2019, down 17.86% from last year at 56. Furthermore, there were 28 Closed Listings this month versus last year at 14, a 100.00% increase.

Closed versus Listed trends yielded a 60.9% ratio, up from previous year's, September 2018, at 25.0%, a 143.48% upswing. This will certainly create pressure on a decreasing Monthi¿1/2s Supply of Inventory (MSI) in the months to come.

### MEDIAN SOLD PRICE AT CLOSING

Report produced on Jul 20, 2023 for MLS Technology Inc.

10.71%

100%

Phone: 918-663-7500

376,000

82,850

37,500

557.20K

9

Reports produced and compiled by RE STATS Inc. Information is deemed reliable but not guaranteed. Does not reflect all market activity.

82,850

3,913,699

28

111,000

15

2.19M

0 376,000 371,000 618,000

110,000

553.50K

3

618,000

618.00K

Page 9 of 11