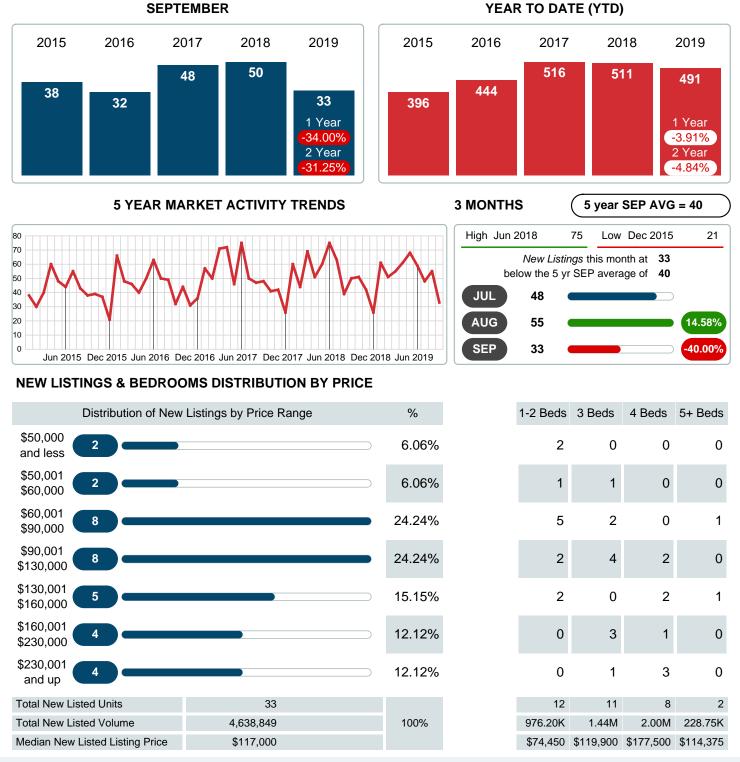

### MONTHLY INVENTORY ANALYSIS

Report produced on Jul 20, 2023 for MLS Technology Inc.

| Compared                                      | September |         |         |  |  |
|-----------------------------------------------|-----------|---------|---------|--|--|
| Metrics                                       | 2018      | 2019    | +/-%    |  |  |
| Closed Listings                               | 44        | 58      | 31.82%  |  |  |
| Pending Listings                              | 37        | 49      | 32.43%  |  |  |
| New Listings                                  | 50        | 33      | -34.00% |  |  |
| Median List Price                             | 142,500   | 103,450 | -27.40% |  |  |
| Median Sale Price                             | 134,500   | 98,836  | -26.52% |  |  |
| Median Percent of Selling Price to List Price | 96.43%    | 95.87%  | -0.57%  |  |  |
| Median Days on Market to Sale                 | 92.50     | 108.50  | 17.30%  |  |  |
| End of Month Inventory                        | 163       | 115     | -29.45% |  |  |
| Months Supply of Inventory                    | 3.50      | 2.22    | -36.49% |  |  |

### Sales Success for September 2019 is Positive

Overall, with Median Prices falling and Days on Market increasing, the Listed versus Closed Ratio finished strong this month.

There were 33 New Listings in September 2019, down 34.00% from last year at 50. Furthermore, there were 58 Closed Listings this month versus last year at 44, a 31.82% increase.

### **NEW LISTINGS**

Report produced on Jul 20, 2023 for MLS Technology Inc.

Contact: MLS Technology Inc.

Phone: 918-663-7500

Email: support@mlstechnology.com