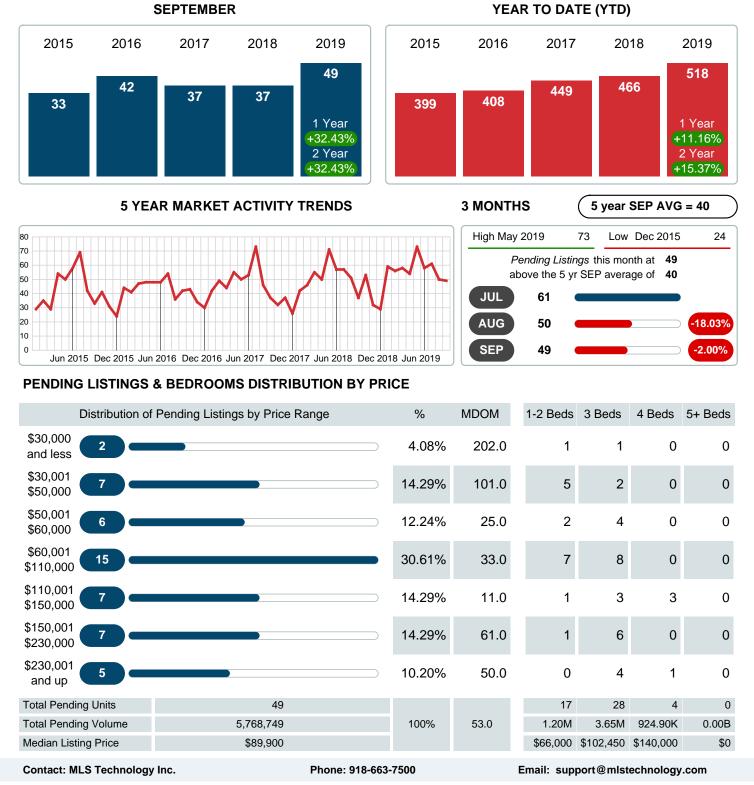

### MONTHLY INVENTORY ANALYSIS

Report produced on Jul 20, 2023 for MLS Technology Inc.

| Compared                                      | September |         |         |  |  |
|-----------------------------------------------|-----------|---------|---------|--|--|
| Metrics                                       | 2018      | 2019    | +/-%    |  |  |
| Closed Listings                               | 44        | 58      | 31.82%  |  |  |
| Pending Listings                              | 37        | 49      | 32.43%  |  |  |
| New Listings                                  | 50        | 33      | -34.00% |  |  |
| Median List Price                             | 142,500   | 103,450 | -27.40% |  |  |
| Median Sale Price                             | 134,500   | 98,836  | -26.52% |  |  |
| Median Percent of Selling Price to List Price | 96.43%    | 95.87%  | -0.57%  |  |  |
| Median Days on Market to Sale                 | 92.50     | 108.50  | 17.30%  |  |  |
| End of Month Inventory                        | 163       | 115     | -29.45% |  |  |
| Months Supply of Inventory                    | 3.50      | 2.22    | -36.49% |  |  |

### PENDING LISTINGS

Report produced on Jul 20, 2023 for MLS Technology Inc.

RELEDATUM