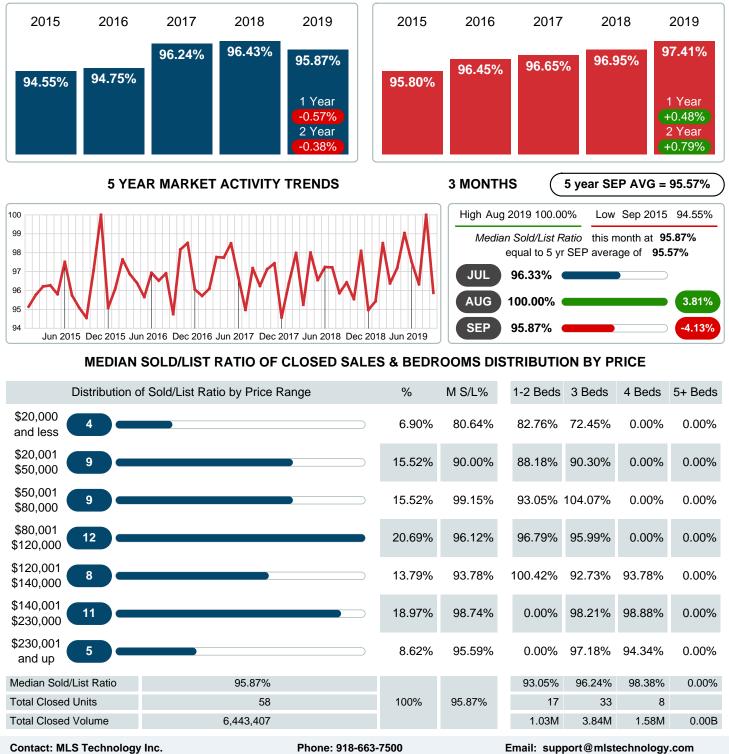

## MEDIAN PERCENT OF SELLING PRICE TO LISTING PRICE

Report produced on Jul 20, 2023 for MLS Technology Inc.

Reports produced and compiled by RE STATS Inc. Information is deemed reliable but not guaranteed. Does not reflect all market activity.