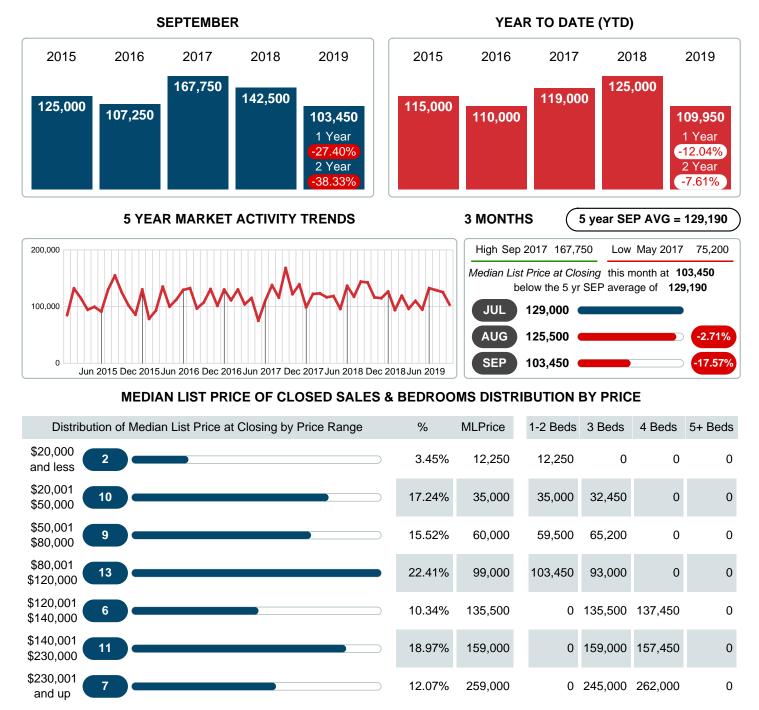

### Median Sale Price Falling

According to the preliminary trends, this market area has experienced some downward momentum with the decline of Median Price this month. Prices dipped 26.52% in September 2019 to \$98,836 versus the previous year at \$134,500.

## MEDIAN LIST PRICE AT CLOSING

Report produced on Jul 20, 2023 for MLS Technology Inc.

Reports produced and compiled by RE STATS Inc. Information is deemed reliable but not guaranteed. Does not reflect all market activity.