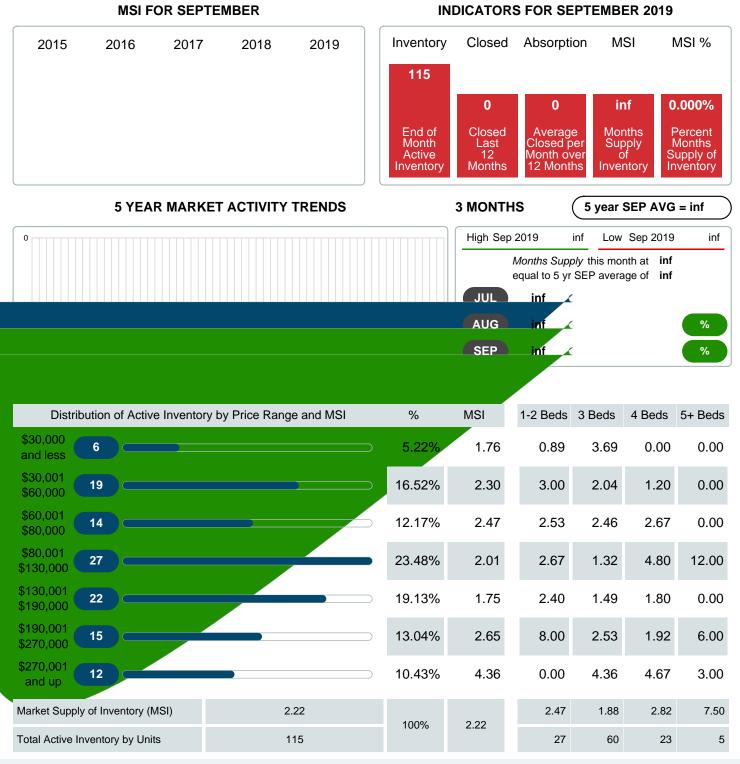

Absorption: Last 12 months, an Average of 52 Sales/Month Active Inventory as of September 30, 2019 = 115

### Months Supply of Inventory (MSI) Decreases

The total housing inventory at the end of September 2019 decreased 29.45% to 115 existing homes available for sale. Over the last 12 months this area has had an average of 52 closed sales per month. This represents an unsold inventory index of 2.22 MSI for this period.