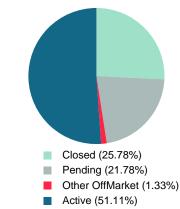

Absorption: Last 12 months, an Average of 52 Sales/Month Active Inventory as of September 30, 2019 = 115

## **ACTIVE INVENTORY**

Report produced on Jul 20, 2023 for MLS Technology Inc.

Contact: MLS Technology Inc.

Median Active Inventory Listing Price

Phone: 918-663-7500

Email: support@mlstechnology.com

\$79,900 \$122,000 \$155,000 \$139,000