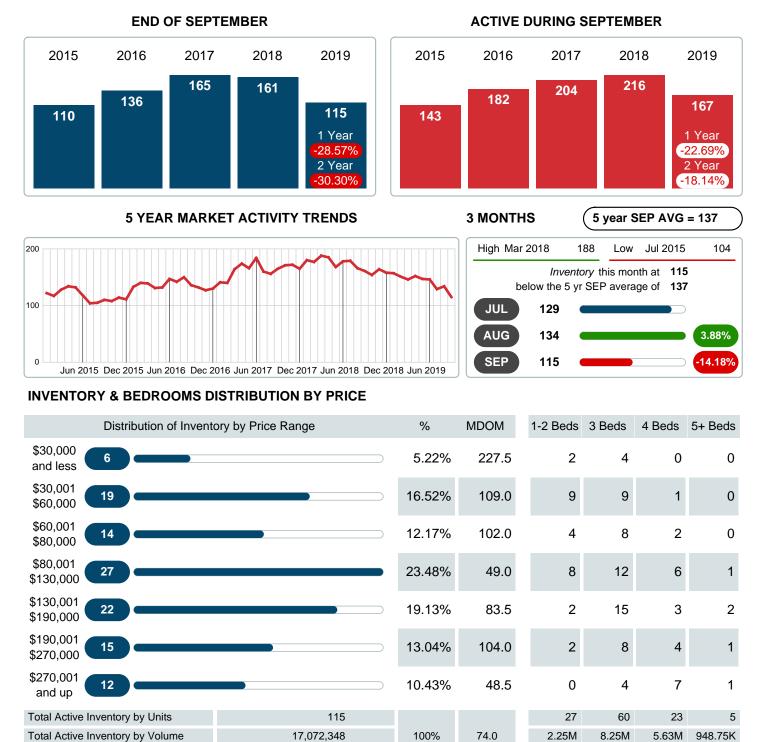

Absorption: Last 12 months, an Average of 52 Sales/Month Active Inventory as of September 30, 2019 = 115

### Months Supply of Inventory (MSI) Decreases

The total housing inventory at the end of September 2019 decreased 29.45% to 115 existing homes available for sale. Over the last 12 months this area has had an average of 52 closed sales per month. This represents an unsold inventory index of 2.22 MSI for this period.