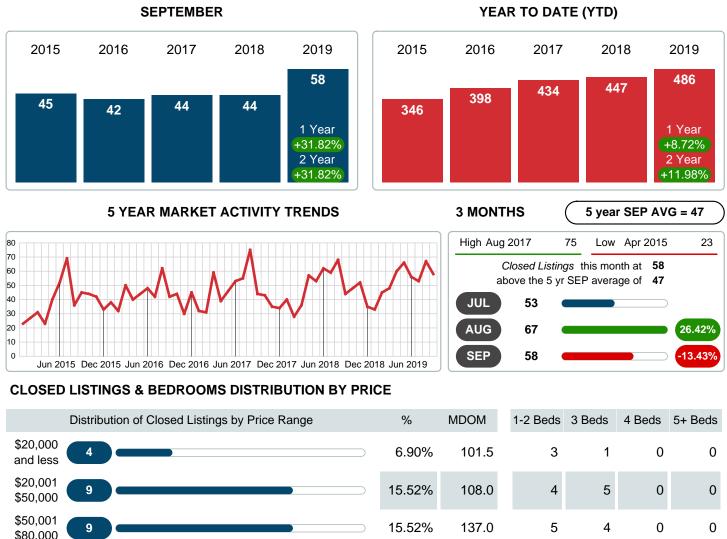

### MONTHLY INVENTORY ANALYSIS

Report produced on Jul 20, 2023 for MLS Technology Inc.

| Compared                                      | September |         |         |  |  |
|-----------------------------------------------|-----------|---------|---------|--|--|
| Metrics                                       | 2018      | 2019    | +/-%    |  |  |
| Closed Listings                               | 44        | 58      | 31.82%  |  |  |
| Pending Listings                              | 37        | 49      | 32.43%  |  |  |
| New Listings                                  | 50        | 33      | -34.00% |  |  |
| Median List Price                             | 142,500   | 103,450 | -27.40% |  |  |
| Median Sale Price                             | 134,500   | 98,836  | -26.52% |  |  |
| Median Percent of Selling Price to List Price | 96.43%    | 95.87%  | -0.57%  |  |  |
| Median Days on Market to Sale                 | 92.50     | 108.50  | 17.30%  |  |  |
| End of Month Inventory                        | 163       | 115     | -29.45% |  |  |
| Months Supply of Inventory                    | 3.50      | 2.22    | -36.49% |  |  |

### Sales Success for September 2019 is Positive

Overall, with Median Prices falling and Days on Market increasing, the Listed versus Closed Ratio finished strong this month.

There were 33 New Listings in September 2019, down 34.00% from last year at 50. Furthermore, there were 58 Closed Listings this month versus last year at 44, a 31.82% increase.

## **CLOSED LISTINGS**

Report produced on Jul 20, 2023 for MLS Technology Inc.

| \$80,000                        |           | 15.52% | 137.0      | 5        | 4         | 0         | 0     |       |
|---------------------------------|-----------|--------|------------|----------|-----------|-----------|-------|-------|
| \$80,001<br>\$120,000 <b>12</b> |           | 20.69% | 124.5      | 4        | 8         | 0         | 0     |       |
| \$120,001<br>\$140,000          |           | 13.79% | 97.5       | 1        | 5         | 2         | 0     |       |
| \$140,001<br>\$230,000          |           | 18.97% | 67.0       | 0        | 8         | 3         | 0     |       |
| \$230,001 5<br>and up           |           | 8.62%  | 156.0      | 0        | 2         | 3         | 0     |       |
| Total Closed Units              | 58        |        |            | 17       | 33        | 8         | 0     |       |
| Total Closed Volume             | 6,443,407 | 100%   | 100% 108.5 | 108.5    | 1.03M     | 3.84M     | 1.58M | 0.00B |
| Median Closed Price             | \$98,836  |        |            | \$58,500 | \$110,000 | \$199,000 | \$0   |       |