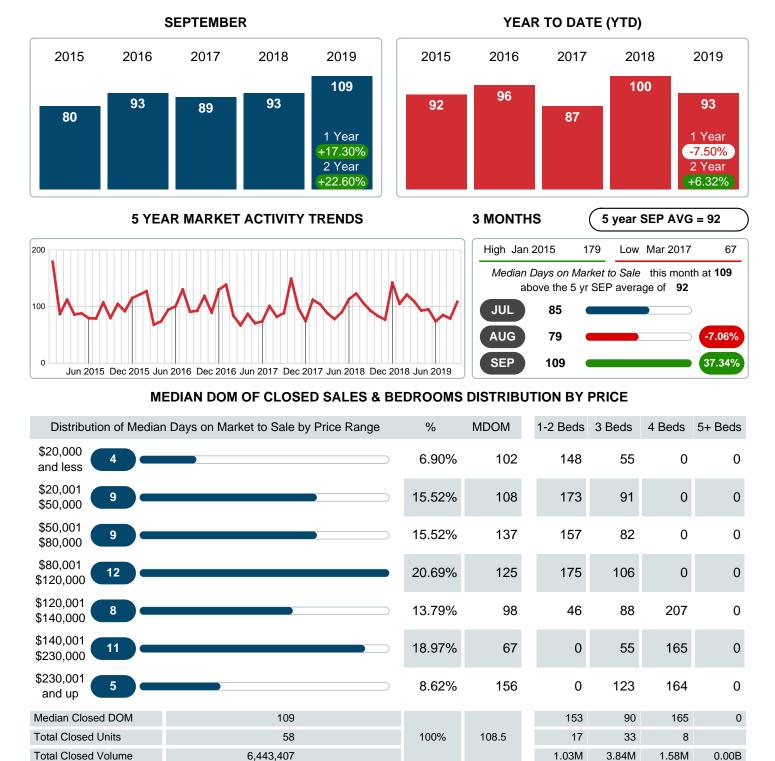

#### Median Days on Market Lengthens

The median number of 108.50 days that homes spent on the market before selling increased by 16.00 days or 17.30% in September 2019 compared to last year's same month at 92.50 DOM.

## **CLOSED LISTINGS**

Report produced on Jul 20, 2023 for MLS Technology Inc.

| \$80,000                        |           | 15.52% | 137.0      | 5        | 4         | 0         | 0     |       |
|---------------------------------|-----------|--------|------------|----------|-----------|-----------|-------|-------|
| \$80,001<br>\$120,000 <b>12</b> |           | 20.69% | 124.5      | 4        | 8         | 0         | 0     |       |
| \$120,001<br>\$140,000          |           | 13.79% | 97.5       | 1        | 5         | 2         | 0     |       |
| \$140,001<br>\$230,000          |           | 18.97% | 67.0       | 0        | 8         | 3         | 0     |       |
| \$230,001 5<br>and up           |           | 8.62%  | 156.0      | 0        | 2         | 3         | 0     |       |
| Total Closed Units              | 58        |        |            | 17       | 33        | 8         | 0     |       |
| Total Closed Volume             | 6,443,407 | 100%   | 100% 108.5 | 108.5    | 1.03M     | 3.84M     | 1.58M | 0.00B |
| Median Closed Price             | \$98,836  |        |            | \$58,500 | \$110,000 | \$199,000 | \$0   |       |