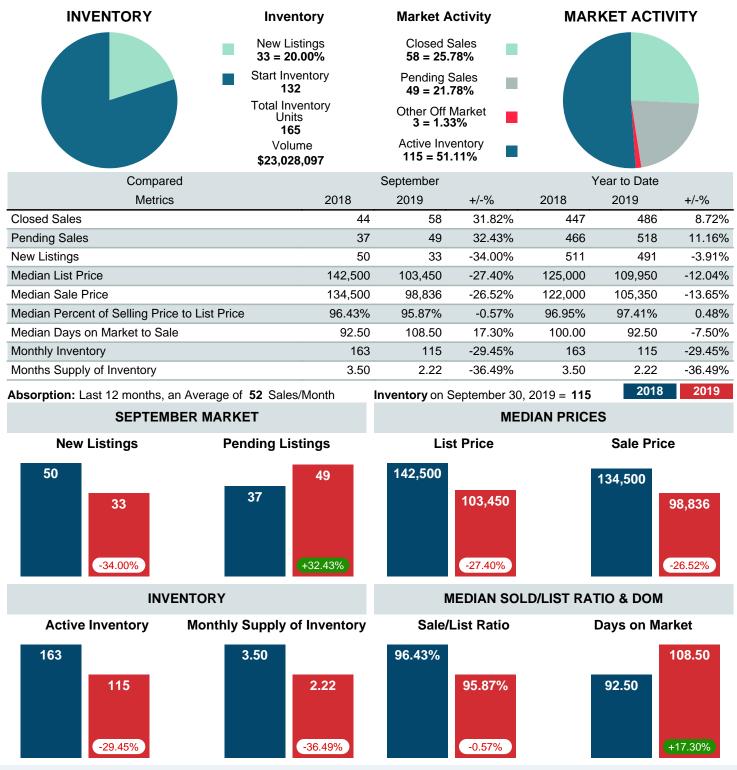

### MONTHLY INVENTORY ANALYSIS

Report produced on Jul 20, 2023 for MLS Technology Inc.

| Compared                                      | September |         |         |  |  |
|-----------------------------------------------|-----------|---------|---------|--|--|
| Metrics                                       | 2018      | 2019    | +/-%    |  |  |
| Closed Listings                               | 44        | 58      | 31.82%  |  |  |
| Pending Listings                              | 37        | 49      | 32.43%  |  |  |
| New Listings                                  | 50        | 33      | -34.00% |  |  |
| Median List Price                             | 142,500   | 103,450 | -27.40% |  |  |
| Median Sale Price                             | 134,500   | 98,836  | -26.52% |  |  |
| Median Percent of Selling Price to List Price | 96.43%    | 95.87%  | -0.57%  |  |  |
| Median Days on Market to Sale                 | 92.50     | 108.50  | 17.30%  |  |  |
| End of Month Inventory                        | 163       | 115     | -29.45% |  |  |
| Months Supply of Inventory                    | 3.50      | 2.22    | -36.49% |  |  |

Absorption: Last 12 months, an Average of 52 Sales/Month Active Inventory as of September 30, 2019 = 115

### Months Supply of Inventory (MSI) Decreases

The total housing inventory at the end of September 2019 decreased 29.45% to 115 existing homes available for sale. Over the last 12 months this area has had an average of 52 closed sales per month. This represents an unsold inventory index of 2.22 MSI for this period.

### Median Sale Price Falling

According to the preliminary trends, this market area has experienced some downward momentum with the decline of Median Price this month. Prices dipped 26.52% in September 2019 to \$98,836 versus the previous year at \$134,500.

#### Median Days on Market Lengthens

The median number of 108.50 days that homes spent on the market before selling increased by 16.00 days or 17.30% in September 2019 compared to last year's same month at 92.50 DOM.

### Sales Success for September 2019 is Positive

Overall, with Median Prices falling and Days on Market increasing, the Listed versus Closed Ratio finished strong this month.

There were 33 New Listings in September 2019, down 34.00% from last year at 50. Furthermore, there were 58 Closed Listings this month versus last year at 44, a 31.82% increase.

Closed versus Listed trends yielded a 175.8% ratio, up from previous year's, September 2018, at 88.0%, a 99.72% upswing. This will certainly create pressure on a decreasing Monthi¿1/2s Supply of Inventory (MSI) in the months to come.

## MARKET SUMMARY

Report produced on Jul 20, 2023 for MLS Technology Inc.

Contact: MLS Technology Inc.

Phone: 918-663-7500

Email: support@mlstechnology.com