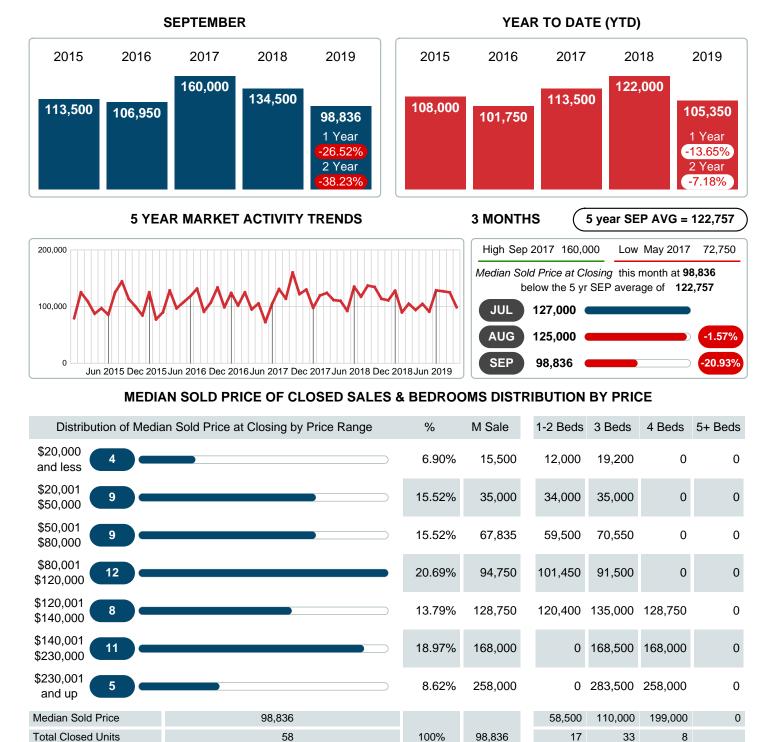

### Median Sale Price Falling

According to the preliminary trends, this market area has experienced some downward momentum with the decline of Median Price this month. Prices dipped 26.52% in September 2019 to \$98,836 versus the previous year at \$134,500.

## MEDIAN SOLD PRICE AT CLOSING

Report produced on Jul 20, 2023 for MLS Technology Inc.

Reports produced and compiled by RE STATS Inc. Information is deemed reliable but not guaranteed. Does not reflect all market activity.

Phone: 918-663-7500

6,443,407

0.00B

1.58M

1.03M

3.84M

Email: support@mlstechnology.com

**SEPTEMBER** 