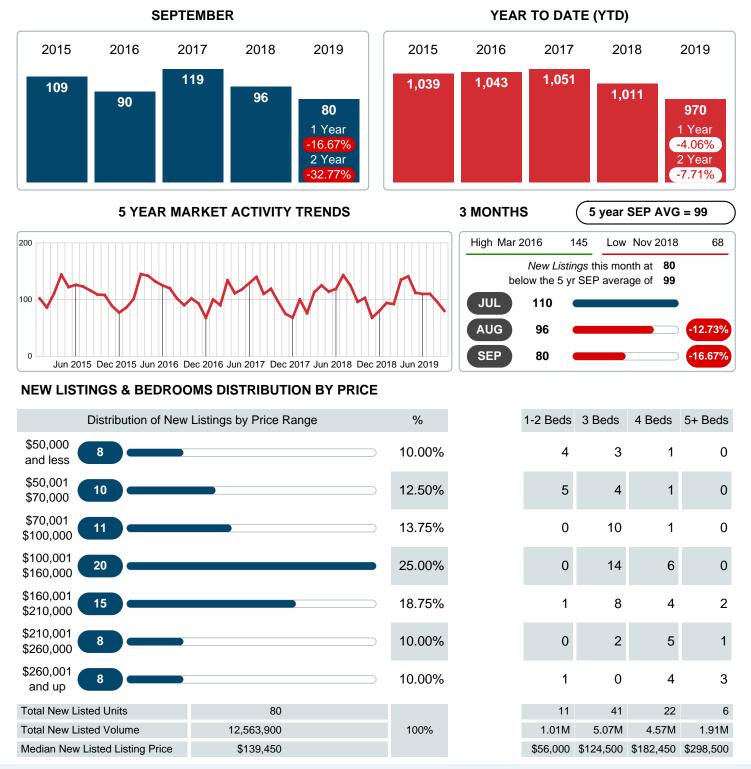

#### MONTHLY INVENTORY ANALYSIS

Report produced on Jul 20, 2023 for MLS Technology Inc.

| Compared                                      | September |         |         |
|-----------------------------------------------|-----------|---------|---------|
| Metrics                                       | 2018      | 2019    | +/-%    |
| Closed Listings                               | 45        | 75      | 66.67%  |
| Pending Listings                              | 58        | 74      | 27.59%  |
| New Listings                                  | 96        | 80      | -16.67% |
| Median List Price                             | 115,000   | 129,900 | 12.96%  |
| Median Sale Price                             | 110,000   | 128,800 | 17.09%  |
| Median Percent of Selling Price to List Price | 98.21%    | 97.73%  | -0.50%  |
| Median Days on Market to Sale                 | 27.00     | 23.00   | -14.81% |
| End of Month Inventory                        | 350       | 216     | -38.29% |
| Months Supply of Inventory                    | 5.54      | 3.08    | -44.38% |

#### Sales Success for September 2019 is Positive

Overall, with Median Prices going up and Days on Market decreasing, the Listed versus Closed Ratio finished strong this month.

There were 80 New Listings in September 2019, down **16.67%** from last year at 96. Furthermore, there were 75 Closed Listings this month versus last year at 45, a **66.67%** increase.

## **NEW LISTINGS**

Report produced on Jul 20, 2023 for MLS Technology Inc.

Contact: MLS Technology Inc.

Phone: 918-663-7500

Email: support@mlstechnology.com

RELLDATUM