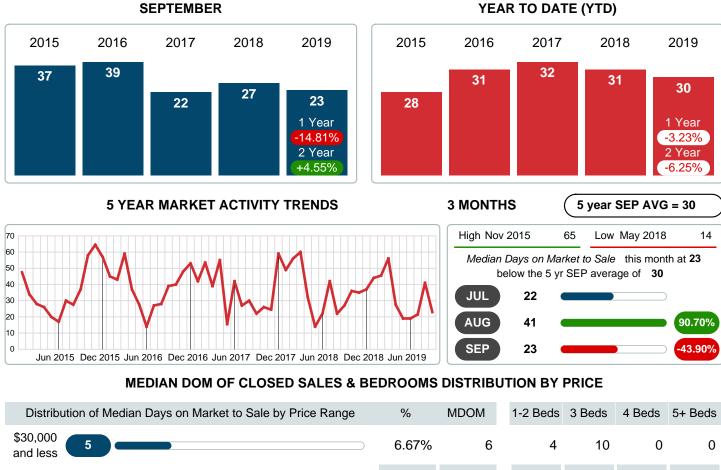

#### MONTHLY INVENTORY ANALYSIS

Report produced on Jul 20, 2023 for MLS Technology Inc.

| Compared                                      | September |         |         |
|-----------------------------------------------|-----------|---------|---------|
| Metrics                                       | 2018      | 2019    | +/-%    |
| Closed Listings                               | 45        | 75      | 66.67%  |
| Pending Listings                              | 58        | 74      | 27.59%  |
| New Listings                                  | 96        | 80      | -16.67% |
| Median List Price                             | 115,000   | 129,900 | 12.96%  |
| Median Sale Price                             | 110,000   | 128,800 | 17.09%  |
| Median Percent of Selling Price to List Price | 98.21%    | 97.73%  | -0.50%  |
| Median Days on Market to Sale                 | 27.00     | 23.00   | -14.81% |
| End of Month Inventory                        | 350       | 216     | -38.29% |
| Months Supply of Inventory                    | 5.54      | 3.08    | -44.38% |

#### **Median Days on Market Shortens**

The median number of **23.00** days that homes spent on the market before selling decreased by 4.00 days or **14.81%** in September 2019 compared to last year's same month at **27.00** DOM.