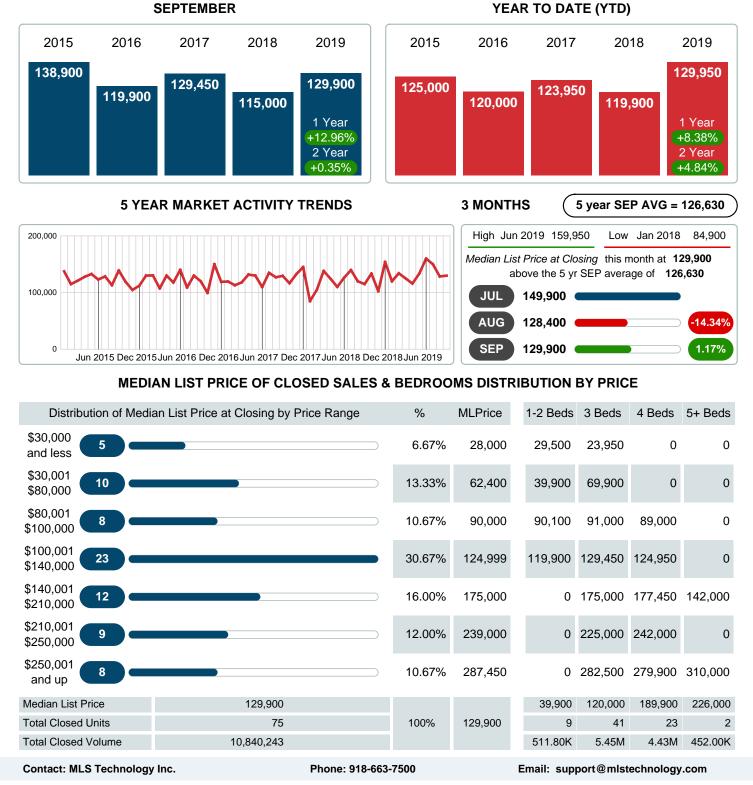

## MEDIAN LIST PRICE AT CLOSING

Report produced on Jul 20, 2023 for MLS Technology Inc.

Reports produced and compiled by RE STATS Inc. Information is deemed reliable but not guaranteed. Does not reflect all market activity.

#### Median Sale Price Going Up

According to the preliminary trends, this market area has experienced some upward momentum with the increase of Median Price this month. Prices went up **17.09%** in September 2019 to \$128,800 versus the previous year at \$110,000.

#### **Median Days on Market Shortens**

The median number of **23.00** days that homes spent on the market before selling decreased by 4.00 days or **14.81%** in September 2019 compared to last year's same month at **27.00** DOM.