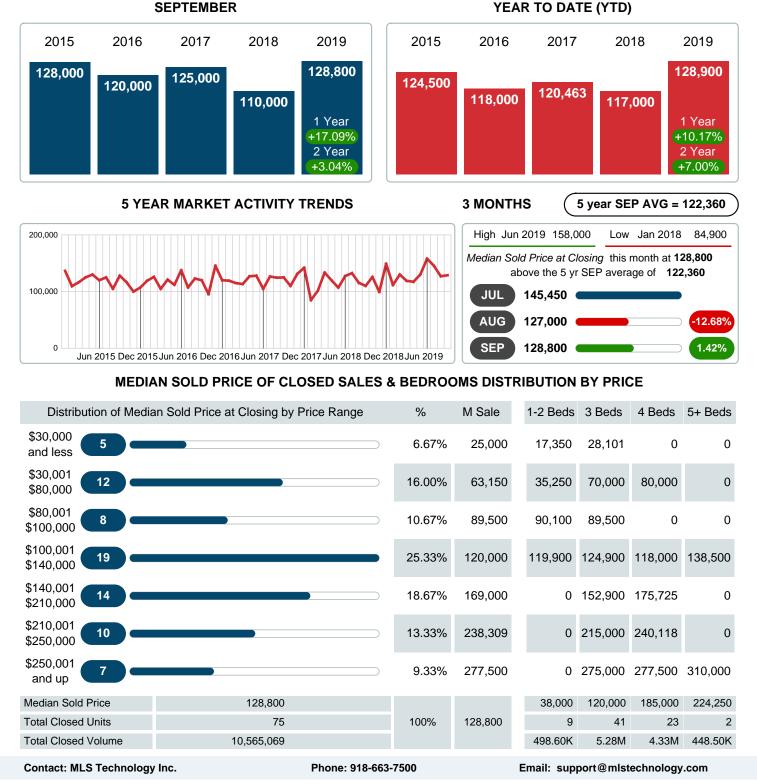

## MEDIAN SOLD PRICE AT CLOSING

Report produced on Jul 20, 2023 for MLS Technology Inc.

Area Delimited by County Of Washington - Residential Property Type

#### Median Sale Price Going Up

According to the preliminary trends, this market area has experienced some upward momentum with the increase of Median Price this month. Prices went up **17.09%** in September 2019 to \$128,800 versus the previous year at \$110,000.