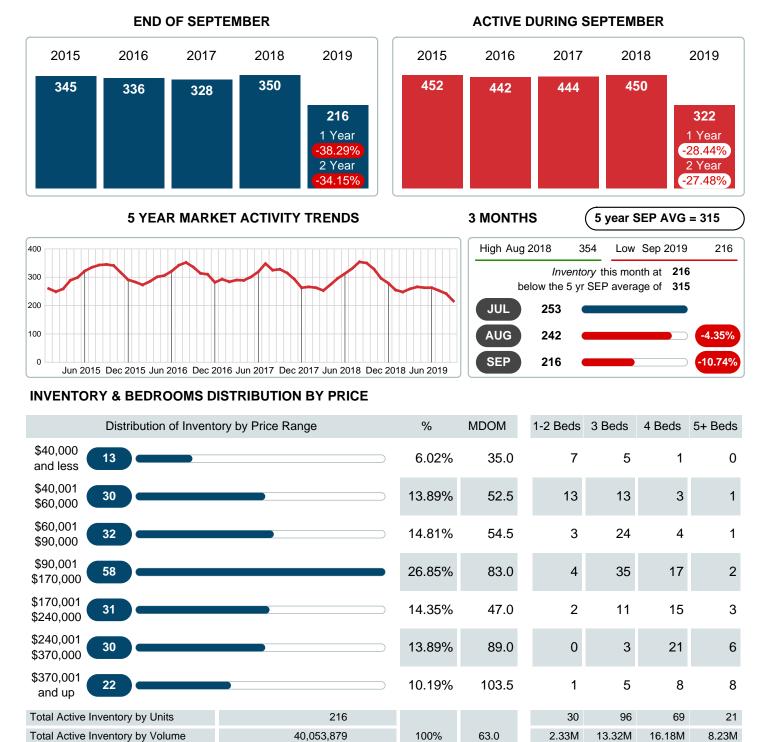

#### MONTHLY INVENTORY ANALYSIS

Report produced on Jul 20, 2023 for MLS Technology Inc.

| Compared                                      | September |         |         |
|-----------------------------------------------|-----------|---------|---------|
| Metrics                                       | 2018      | 2019    | +/-%    |
| Closed Listings                               | 45        | 75      | 66.67%  |
| Pending Listings                              | 58        | 74      | 27.59%  |
| New Listings                                  | 96        | 80      | -16.67% |
| Median List Price                             | 115,000   | 129,900 | 12.96%  |
| Median Sale Price                             | 110,000   | 128,800 | 17.09%  |
| Median Percent of Selling Price to List Price | 98.21%    | 97.73%  | -0.50%  |
| Median Days on Market to Sale                 | 27.00     | 23.00   | -14.81% |
| End of Month Inventory                        | 350       | 216     | -38.29% |
| Months Supply of Inventory                    | 5.54      | 3.08    | -44.38% |

Absorption: Last 12 months, an Average of **70** Sales/Month Active Inventory as of September 30, 2019 = **216** 

#### Months Supply of Inventory (MSI) Decreases

The total housing inventory at the end of September 2019 decreased **38.29%** to 216 existing homes available for sale. Over the last 12 months this area has had an average of 70 closed sales per month. This represents an unsold inventory index of **3.08** MSI for this period.

Closed versus Listed trends yielded a **93.8%** ratio, up from previous year's, September 2018, at **46.9%**, a **100.00%** upswing. This will certainly create pressure on a decreasing Monthi $_{i}$ /<sub>2</sub>s Supply of Inventory (MSI) in the months to come.