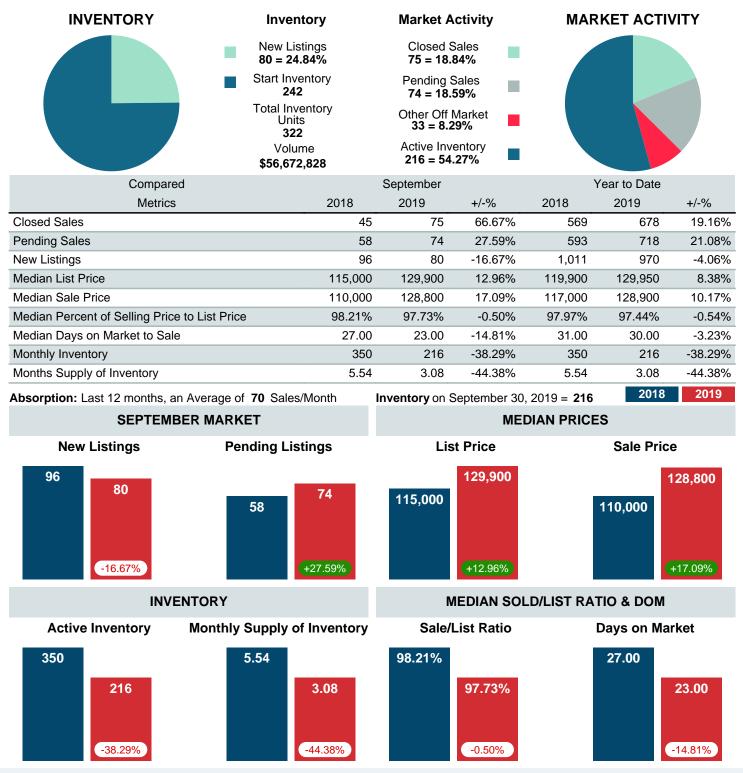

#### MONTHLY INVENTORY ANALYSIS

Report produced on Jul 20, 2023 for MLS Technology Inc.

| Compared                                      | September |         |         |
|-----------------------------------------------|-----------|---------|---------|
| Metrics                                       | 2018      | 2019    | +/-%    |
| Closed Listings                               | 45        | 75      | 66.67%  |
| Pending Listings                              | 58        | 74      | 27.59%  |
| New Listings                                  | 96        | 80      | -16.67% |
| Median List Price                             | 115,000   | 129,900 | 12.96%  |
| Median Sale Price                             | 110,000   | 128,800 | 17.09%  |
| Median Percent of Selling Price to List Price | 98.21%    | 97.73%  | -0.50%  |
| Median Days on Market to Sale                 | 27.00     | 23.00   | -14.81% |
| End of Month Inventory                        | 350       | 216     | -38.29% |
| Months Supply of Inventory                    | 5.54      | 3.08    | -44.38% |

Absorption: Last 12 months, an Average of **70** Sales/Month Active Inventory as of September 30, 2019 = **216** 

#### Months Supply of Inventory (MSI) Decreases

The total housing inventory at the end of September 2019 decreased **38.29%** to 216 existing homes available for sale. Over the last 12 months this area has had an average of 70 closed sales per month. This represents an unsold inventory index of **3.08** MSI for this period.

#### Median Sale Price Going Up

According to the preliminary trends, this market area has experienced some upward momentum with the increase of Median Price this month. Prices went up **17.09%** in September 2019 to \$128,800 versus the previous year at \$110,000.

#### **Median Days on Market Shortens**

The median number of **23.00** days that homes spent on the market before selling decreased by 4.00 days or **14.81%** in September 2019 compared to last year's same month at **27.00** DOM.

#### Sales Success for September 2019 is Positive

Overall, with Median Prices going up and Days on Market decreasing, the Listed versus Closed Ratio finished strong this month.

There were 80 New Listings in September 2019, down **16.67%** from last year at 96. Furthermore, there were 75 Closed Listings this month versus last year at 45, a **66.67%** increase.

Closed versus Listed trends yielded a **93.8%** ratio, up from previous year's, September 2018, at **46.9%**, a **100.00%** upswing. This will certainly create pressure on a decreasing Monthi $_{i}$ /<sub>2</sub>s Supply of Inventory (MSI) in the months to come.

## MARKET SUMMARY

Report produced on Jul 20, 2023 for MLS Technology Inc.

Contact: MLS Technology Inc.

Phone: 918-663-7500

Email: support@mlstechnology.com