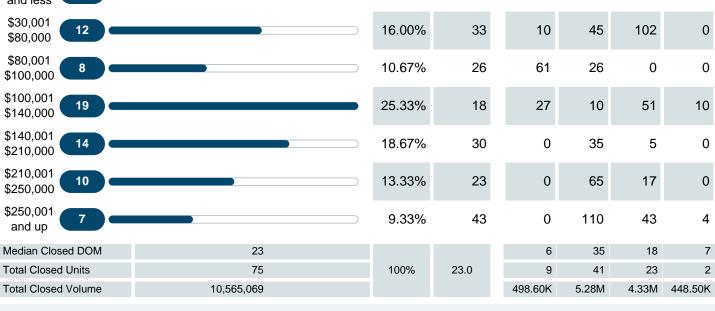

#### MONTHLY INVENTORY ANALYSIS

Report produced on Jul 20, 2023 for MLS Technology Inc.

| Compared                                      | September |         |         |
|-----------------------------------------------|-----------|---------|---------|
| Metrics                                       | 2018      | 2019    | +/-%    |
| Closed Listings                               | 45        | 75      | 66.67%  |
| Pending Listings                              | 58        | 74      | 27.59%  |
| New Listings                                  | 96        | 80      | -16.67% |
| Median List Price                             | 115,000   | 129,900 | 12.96%  |
| Median Sale Price                             | 110,000   | 128,800 | 17.09%  |
| Median Percent of Selling Price to List Price | 98.21%    | 97.73%  | -0.50%  |
| Median Days on Market to Sale                 | 27.00     | 23.00   | -14.81% |
| End of Month Inventory                        | 350       | 216     | -38.29% |
| Months Supply of Inventory                    | 5.54      | 3.08    | -44.38% |

#### **Median Days on Market Shortens**

The median number of **23.00** days that homes spent on the market before selling decreased by 4.00 days or **14.81%** in September 2019 compared to last year's same month at **27.00** DOM.