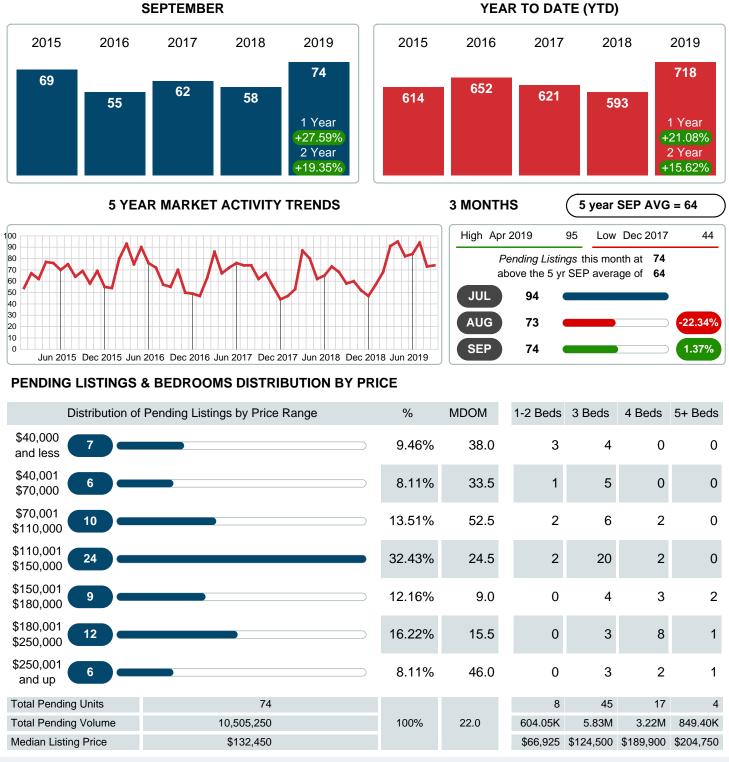

#### MONTHLY INVENTORY ANALYSIS

Report produced on Jul 20, 2023 for MLS Technology Inc.

| Compared                                      | September |         |         |
|-----------------------------------------------|-----------|---------|---------|
| Metrics                                       | 2018      | 2019    | +/-%    |
| Closed Listings                               | 45        | 75      | 66.67%  |
| Pending Listings                              | 58        | 74      | 27.59%  |
| New Listings                                  | 96        | 80      | -16.67% |
| Median List Price                             | 115,000   | 129,900 | 12.96%  |
| Median Sale Price                             | 110,000   | 128,800 | 17.09%  |
| Median Percent of Selling Price to List Price | 98.21%    | 97.73%  | -0.50%  |
| Median Days on Market to Sale                 | 27.00     | 23.00   | -14.81% |
| End of Month Inventory                        | 350       | 216     | -38.29% |
| Months Supply of Inventory                    | 5.54      | 3.08    | -44.38% |

#### Sales Success for September 2019 is Positive

Overall, with Median Prices going up and Days on Market decreasing, the Listed versus Closed Ratio finished strong this month.

There were 80 New Listings in September 2019, down **16.67%** from last year at 96. Furthermore, there were 75 Closed Listings this month versus last year at 45, a **66.67%** increase.

## PENDING LISTINGS

Report produced on Jul 20, 2023 for MLS Technology Inc.

Contact: MLS Technology Inc.

Phone: 918-663-7500

Email: support@mlstechnology.com

Area Delimited by County Of Washington - Residential Property Type