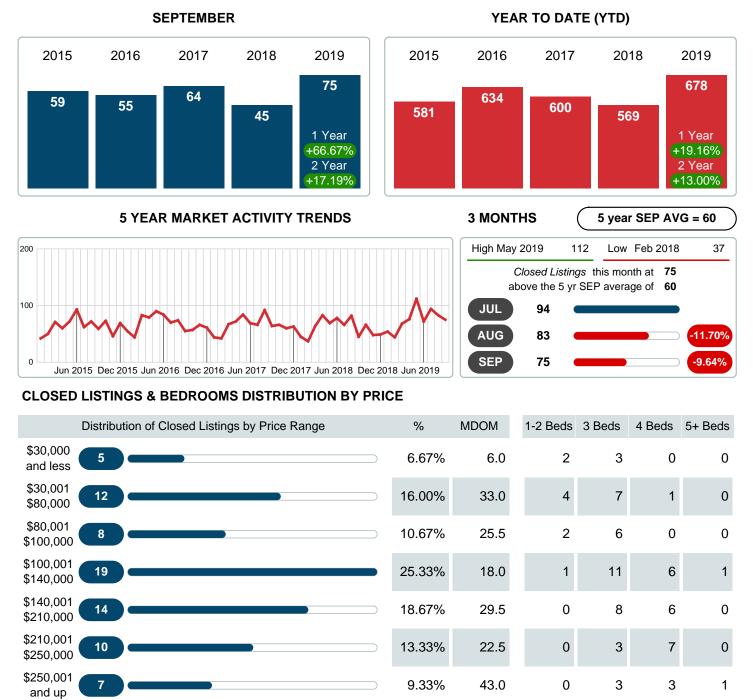

#### MONTHLY INVENTORY ANALYSIS

Report produced on Jul 20, 2023 for MLS Technology Inc.

| Compared                                      | September |         |         |
|-----------------------------------------------|-----------|---------|---------|
| Metrics                                       | 2018      | 2019    | +/-%    |
| Closed Listings                               | 45        | 75      | 66.67%  |
| Pending Listings                              | 58        | 74      | 27.59%  |
| New Listings                                  | 96        | 80      | -16.67% |
| Median List Price                             | 115,000   | 129,900 | 12.96%  |
| Median Sale Price                             | 110,000   | 128,800 | 17.09%  |
| Median Percent of Selling Price to List Price | 98.21%    | 97.73%  | -0.50%  |
| Median Days on Market to Sale                 | 27.00     | 23.00   | -14.81% |
| End of Month Inventory                        | 350       | 216     | -38.29% |
| Months Supply of Inventory                    | 5.54      | 3.08    | -44.38% |

#### Months Supply of Inventory (MSI) Decreases

The total housing inventory at the end of September 2019 decreased **38.29%** to 216 existing homes available for sale. Over the last 12 months this area has had an average of 70 closed sales per month. This represents an unsold inventory index of **3.08** MSI for this period.

#### Sales Success for September 2019 is Positive

Overall, with Median Prices going up and Days on Market decreasing, the Listed versus Closed Ratio finished strong this month.

There were 80 New Listings in September 2019, down **16.67%** from last year at 96. Furthermore, there were 75 Closed Listings this month versus last year at 45, a **66.67%** increase.

Closed versus Listed trends yielded a **93.8%** ratio, up from previous year's, September 2018, at **46.9%**, a **100.00%** upswing. This will certainly create pressure on a decreasing Monthi $_{i}$ /<sub>2</sub>s Supply of Inventory (MSI) in the months to come.

## **CLOSED LISTINGS**

Report produced on Jul 20, 2023 for MLS Technology Inc.

Phone: 918-663-7500

100%

23.0

75

10,565,069

\$128,800

2

448.50K

23

4.33M

9

498.60K

41

\$38,000 \$120,000 \$185,000 \$224,250

5.28M

Email: support@mlstechnology.com

RELLDATUM