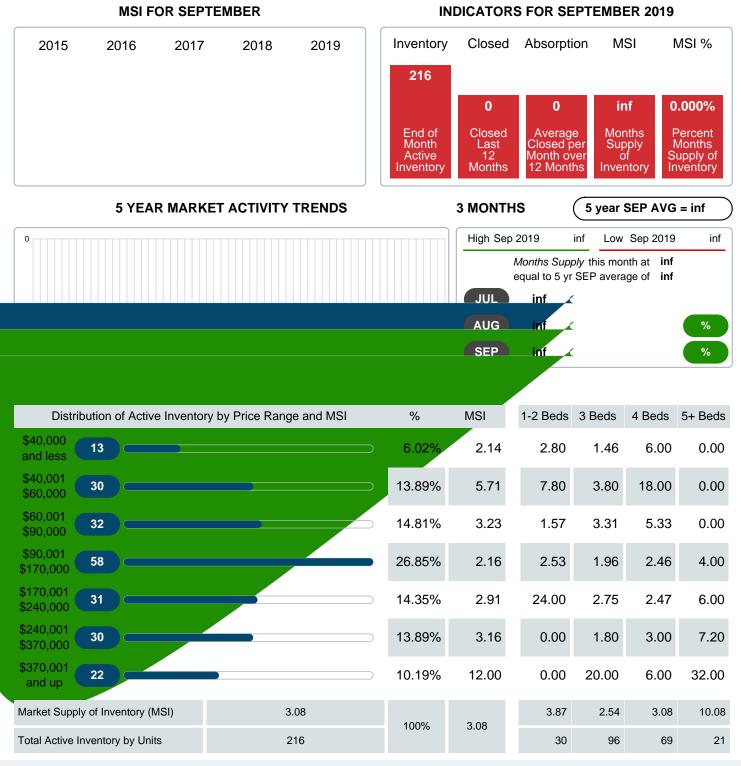

#### MONTHLY INVENTORY ANALYSIS

Report produced on Jul 20, 2023 for MLS Technology Inc.

| Compared                                      | September |         |         |
|-----------------------------------------------|-----------|---------|---------|
| Metrics                                       | 2018      | 2019    | +/-%    |
| Closed Listings                               | 45        | 75      | 66.67%  |
| Pending Listings                              | 58        | 74      | 27.59%  |
| New Listings                                  | 96        | 80      | -16.67% |
| Median List Price                             | 115,000   | 129,900 | 12.96%  |
| Median Sale Price                             | 110,000   | 128,800 | 17.09%  |
| Median Percent of Selling Price to List Price | 98.21%    | 97.73%  | -0.50%  |
| Median Days on Market to Sale                 | 27.00     | 23.00   | -14.81% |
| End of Month Inventory                        | 350       | 216     | -38.29% |
| Months Supply of Inventory                    | 5.54      | 3.08    | -44.38% |

#### Months Supply of Inventory (MSI) Decreases

The total housing inventory at the end of September 2019 decreased **38.29%** to 216 existing homes available for sale. Over the last 12 months this area has had an average of 70 closed sales per month. This represents an unsold inventory index of **3.08** MSI for this period.

Closed versus Listed trends yielded a **93.8%** ratio, up from previous year's, September 2018, at **46.9%**, a **100.00%** upswing. This will certainly create pressure on a decreasing Monthi $_{i}$ /<sub>2</sub>s Supply of Inventory (MSI) in the months to come.