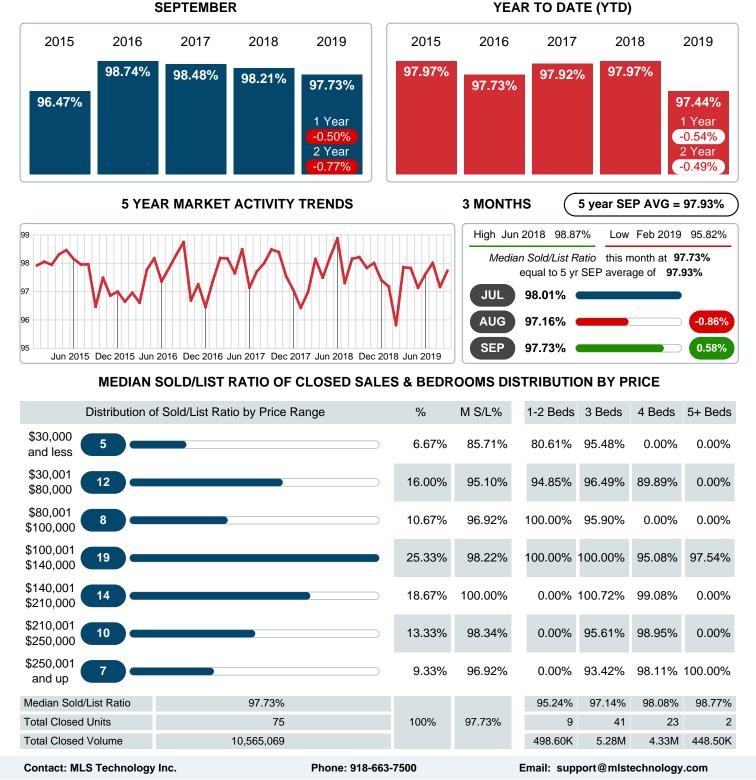

## MEDIAN PERCENT OF SELLING PRICE TO LISTING PRICE

Report produced on Jul 20, 2023 for MLS Technology Inc.

REDATUM