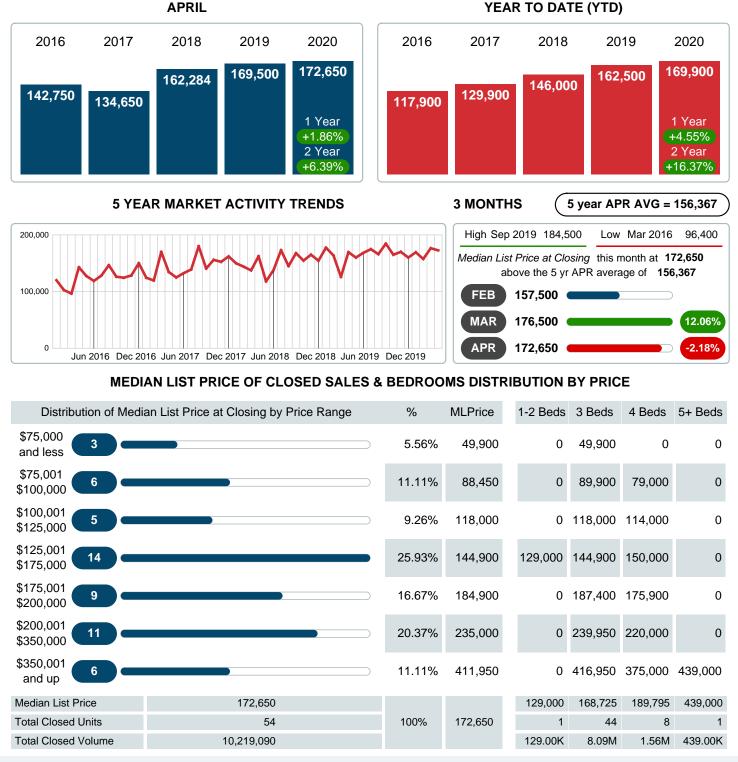

## MEDIAN LIST PRICE AT CLOSING

Report produced on Jul 26, 2023 for MLS Technology Inc.

Contact: MLS Technology Inc.

Phone: 918-663-7500

Email: support@mlstechnology.com

Area Delimited by County Of Bryan - Residential Property Type

### MONTHLY INVENTORY ANALYSIS

Report produced on Jul 26, 2023 for MLS Technology Inc.

| Compared                                      |         | April   |         |
|-----------------------------------------------|---------|---------|---------|
| Metrics                                       | 2019    | 2020    | +/-%    |
| Closed Listings                               | 43      | 54      | 25.58%  |
| Pending Listings                              | 44      | 46      | 4.55%   |
| New Listings                                  | 86      | 67      | -22.09% |
| Median List Price                             | 169,500 | 172,650 | 1.86%   |
| Median Sale Price                             | 172,000 | 172,150 | 0.09%   |
| Median Percent of Selling Price to List Price | 100.00% | 99.33%  | -0.67%  |
| Median Days on Market to Sale                 | 26.00   | 13.00   | -50.00% |
| End of Month Inventory                        | 154     | 105     | -31.82% |
| Months Supply of Inventory                    | 3.91    | 2.56    | -34.45% |