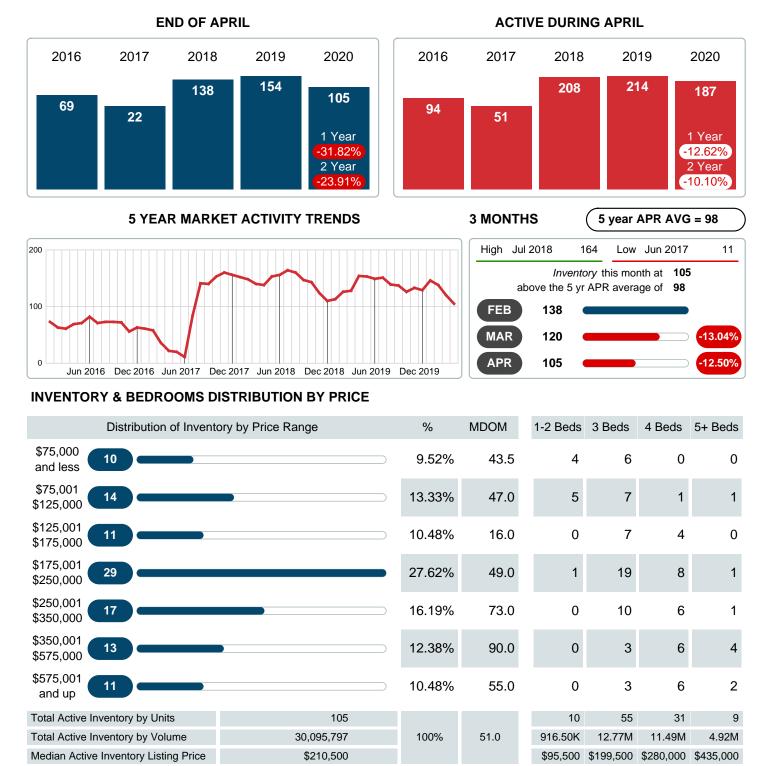

## **ACTIVE INVENTORY**

Report produced on Jul 26, 2023 for MLS Technology Inc.

Contact: MLS Technology Inc.

Phone: 918-663-7500

Email: support@mlstechnology.com

Area Delimited by County Of Bryan - Residential Property Type

Absorption: Last 12 months, an Average of 41 Sales/Month Active Inventory as of April 30, 2020 = 105