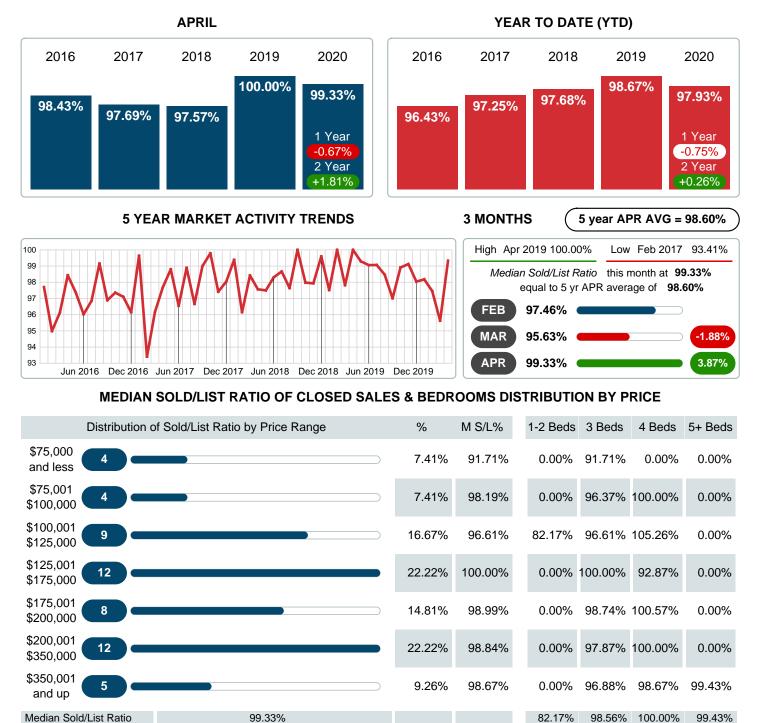

## MEDIAN PERCENT OF SELLING PRICE TO LISTING PRICE

Report produced on Jul 26, 2023 for MLS Technology Inc.

Contact: MLS Technology Inc. Reports produced and compiled by RE STATS Inc. Information is deemed reliable but not guaranteed. Does not reflect all market activity.