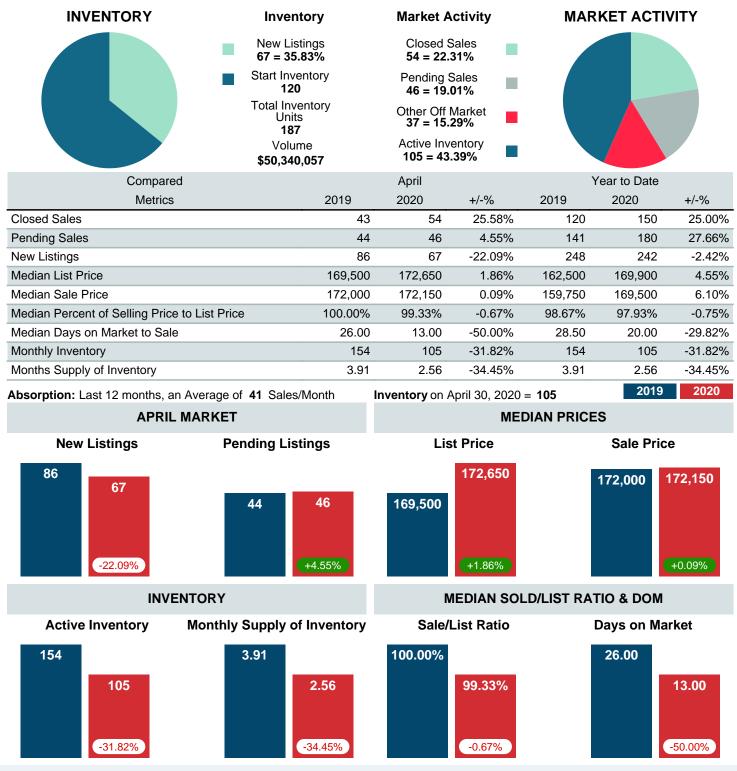

### MONTHLY INVENTORY ANALYSIS

Report produced on Jul 26, 2023 for MLS Technology Inc.

| Compared                                      |         | April   |         |
|-----------------------------------------------|---------|---------|---------|
| Metrics                                       | 2019    | 2020    | +/-%    |
| Closed Listings                               | 43      | 54      | 25.58%  |
| Pending Listings                              | 44      | 46      | 4.55%   |
| New Listings                                  | 86      | 67      | -22.09% |
| Median List Price                             | 169,500 | 172,650 | 1.86%   |
| Median Sale Price                             | 172,000 | 172,150 | 0.09%   |
| Median Percent of Selling Price to List Price | 100.00% | 99.33%  | -0.67%  |
| Median Days on Market to Sale                 | 26.00   | 13.00   | -50.00% |
| End of Month Inventory                        | 154     | 105     | -31.82% |
| Months Supply of Inventory                    | 3.91    | 2.56    | -34.45% |

Absorption: Last 12 months, an Average of 41 Sales/Month Active Inventory as of April 30, 2020 = 105

### Months Supply of Inventory (MSI) Decreases

The total housing inventory at the end of April 2020 decreased 31.82% to 105 existing homes available for sale. Over the last 12 months this area has had an average of 41 closed sales per month. This represents an unsold inventory index of 2.56 MSI for this period.

### Median Days on Market Shortens

The median number of 13.00 days that homes spent on the market before selling decreased by 13.00 days or 50.00% in April 2020 compared to last year's same month at 26.00 DOM.

#### Sales Success for April 2020 is Positive

Overall, with Median Prices going up and Days on Market decreasing, the Listed versus Closed Ratio finished strong this month.

There were 67 New Listings in April 2020, down 22.09% from last year at 86. Furthermore, there were 54 Closed Listings this month versus last year at 43, a 25.58% increase.

Closed versus Listed trends yielded a 80.6% ratio, up from previous year's, April 2019, at 50.0%, a 61.19% upswing. This will certainly create pressure on a decreasing Monthii ¿1/2s Supply of Inventory (MSI) in the months to come.

## MARKET SUMMARY

Report produced on Jul 26, 2023 for MLS Technology Inc.

Contact: MLS Technology Inc.

Phone: 918-663-7500

Email: support@mlstechnology.com