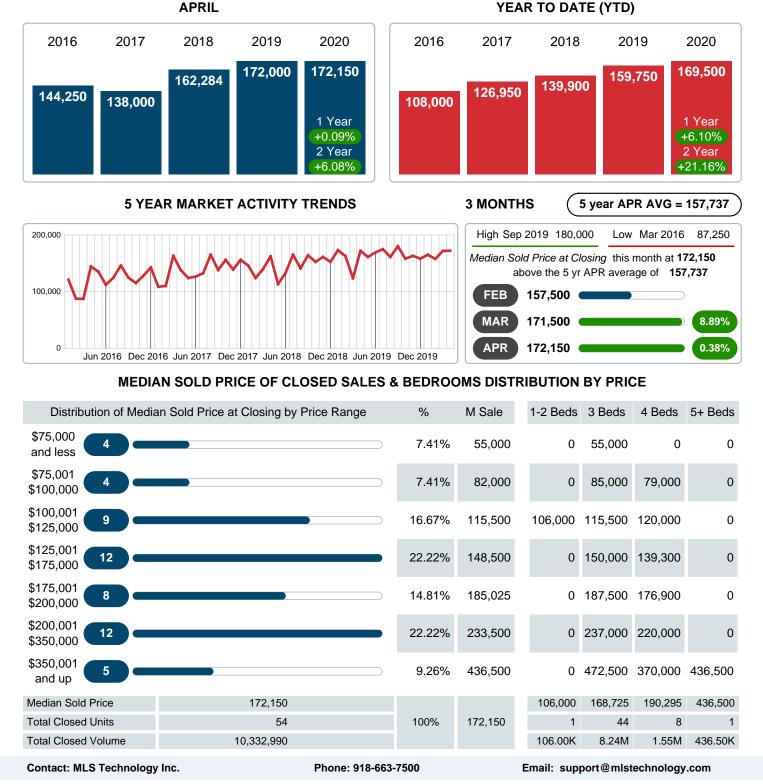

### Median Sale Price Going Up

According to the preliminary trends, this market area has experienced some upward momentum with the increase of Median Price this month. Prices went up 0.09% in April 2020 to \$172,150 versus the previous year at \$172,000.

## **CLOSED LISTINGS**

Report produced on Jul 26, 2023 for MLS Technology Inc.

22.22%

14.81%

22.22%

9.26%

100%

Phone: 918-663-7500

7.0

13.0

9.0

74.0

13.0

0

0

0

0

1

106.00K

11

7

9

3

44

\$106,000 \$168,725 \$190,295 \$436,500

8.24M

1

1

3

1

8

1.55M

0

0

0

1

1

436.50K

54

10,332,990

\$172,150

Email: support@mlstechnology.com

Page 2 of 11