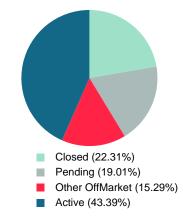

Absorption: Last 12 months, an Average of 41 Sales/Month Active Inventory as of April 30, 2020 = 105