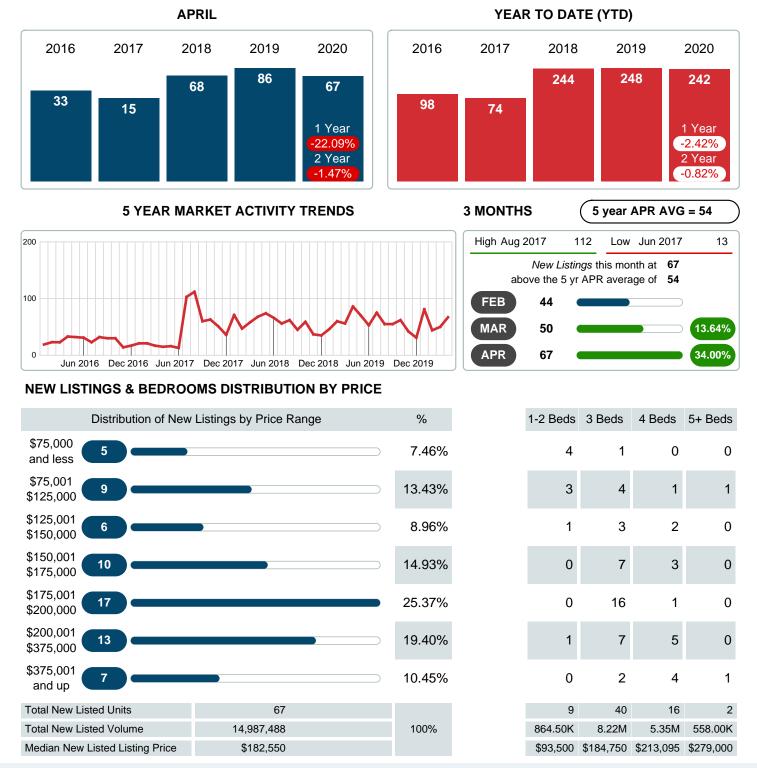

### MONTHLY INVENTORY ANALYSIS

Report produced on Jul 26, 2023 for MLS Technology Inc.

| Compared                                      |         | April   |         |
|-----------------------------------------------|---------|---------|---------|
| Metrics                                       | 2019    | 2020    | +/-%    |
| Closed Listings                               | 43      | 54      | 25.58%  |
| Pending Listings                              | 44      | 46      | 4.55%   |
| New Listings                                  | 86      | 67      | -22.09% |
| Median List Price                             | 169,500 | 172,650 | 1.86%   |
| Median Sale Price                             | 172,000 | 172,150 | 0.09%   |
| Median Percent of Selling Price to List Price | 100.00% | 99.33%  | -0.67%  |
| Median Days on Market to Sale                 | 26.00   | 13.00   | -50.00% |
| End of Month Inventory                        | 154     | 105     | -31.82% |
| Months Supply of Inventory                    | 3.91    | 2.56    | -34.45% |

#### Sales Success for April 2020 is Positive

Overall, with Median Prices going up and Days on Market decreasing, the Listed versus Closed Ratio finished strong this month.

There were 67 New Listings in April 2020, down 22.09% from last year at 86. Furthermore, there were 54 Closed Listings this month versus last year at 43, a 25.58% increase.