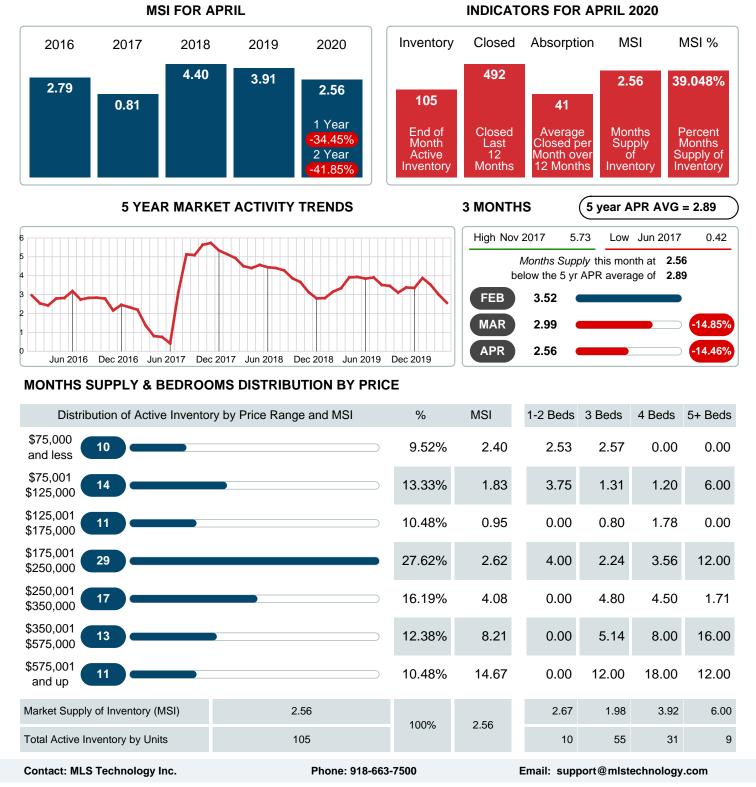

## MONTHS SUPPLY of INVENTORY (MSI)

Report produced on Jul 26, 2023 for MLS Technology Inc.

Area Delimited by County Of Bryan - Residential Property Type

### Months Supply of Inventory (MSI) Decreases

The total housing inventory at the end of April 2020 decreased 31.82% to 105 existing homes available for sale. Over the last 12 months this area has had an average of 41 closed sales per month. This represents an unsold inventory index of 2.56 MSI for this period.

### MONTHLY INVENTORY ANALYSIS

Report produced on Jul 26, 2023 for MLS Technology Inc.

| Compared                                      |         | April   |         |
|-----------------------------------------------|---------|---------|---------|
| Metrics                                       | 2019    | 2020    | +/-%    |
| Closed Listings                               | 43      | 54      | 25.58%  |
| Pending Listings                              | 44      | 46      | 4.55%   |
| New Listings                                  | 86      | 67      | -22.09% |
| Median List Price                             | 169,500 | 172,650 | 1.86%   |
| Median Sale Price                             | 172,000 | 172,150 | 0.09%   |
| Median Percent of Selling Price to List Price | 100.00% | 99.33%  | -0.67%  |
| Median Days on Market to Sale                 | 26.00   | 13.00   | -50.00% |
| End of Month Inventory                        | 154     | 105     | -31.82% |
| Months Supply of Inventory                    | 3.91    | 2.56    | -34.45% |