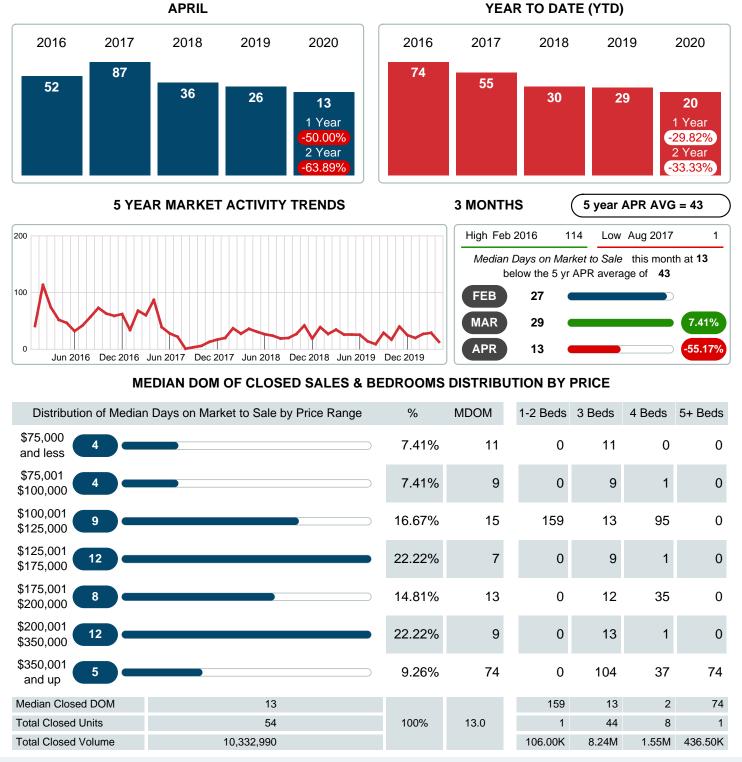

## MEDIAN DAYS ON MARKET TO SALE

Report produced on Jul 26, 2023 for MLS Technology Inc.

Contact: MLS Technology Inc.

Phone: 918-663-7500

Email: support@mlstechnology.com

Area Delimited by County Of Bryan - Residential Property Type

### Median Days on Market Shortens

The median number of 13.00 days that homes spent on the market before selling decreased by 13.00 days or 50.00% in April 2020 compared to last year's same month at 26.00 DOM.

### MONTHLY INVENTORY ANALYSIS

Report produced on Jul 26, 2023 for MLS Technology Inc.

| Compared                                      |         | April   |         |
|-----------------------------------------------|---------|---------|---------|
| Metrics                                       | 2019    | 2020    | +/-%    |
| Closed Listings                               | 43      | 54      | 25.58%  |
| Pending Listings                              | 44      | 46      | 4.55%   |
| New Listings                                  | 86      | 67      | -22.09% |
| Median List Price                             | 169,500 | 172,650 | 1.86%   |
| Median Sale Price                             | 172,000 | 172,150 | 0.09%   |
| Median Percent of Selling Price to List Price | 100.00% | 99.33%  | -0.67%  |
| Median Days on Market to Sale                 | 26.00   | 13.00   | -50.00% |
| End of Month Inventory                        | 154     | 105     | -31.82% |
| Months Supply of Inventory                    | 3.91    | 2.56    | -34.45% |