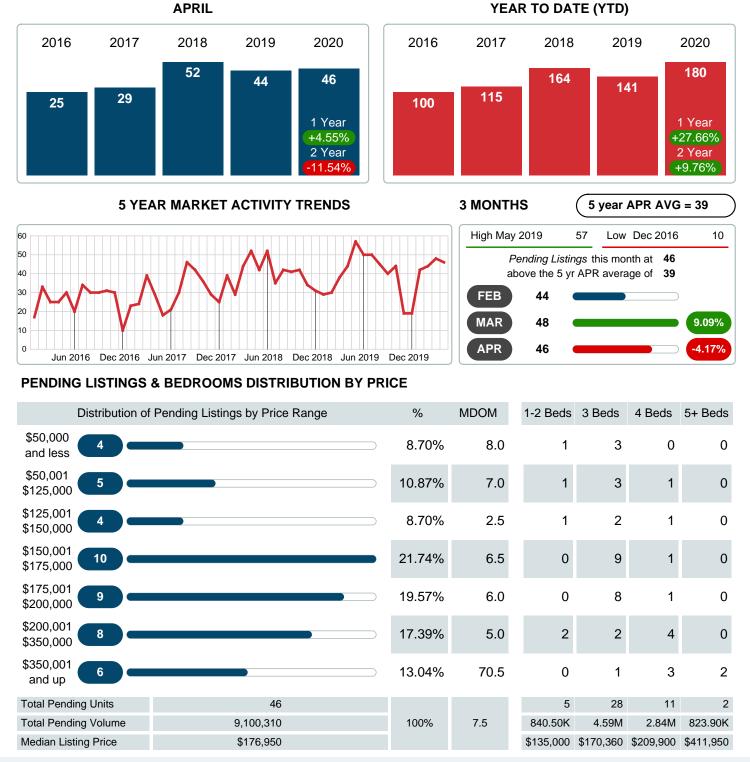

### MONTHLY INVENTORY ANALYSIS

Report produced on Jul 26, 2023 for MLS Technology Inc.

| Compared                                      |         | April   |         |
|-----------------------------------------------|---------|---------|---------|
| Metrics                                       | 2019    | 2020    | +/-%    |
| Closed Listings                               | 43      | 54      | 25.58%  |
| Pending Listings                              | 44      | 46      | 4.55%   |
| New Listings                                  | 86      | 67      | -22.09% |
| Median List Price                             | 169,500 | 172,650 | 1.86%   |
| Median Sale Price                             | 172,000 | 172,150 | 0.09%   |
| Median Percent of Selling Price to List Price | 100.00% | 99.33%  | -0.67%  |
| Median Days on Market to Sale                 | 26.00   | 13.00   | -50.00% |
| End of Month Inventory                        | 154     | 105     | -31.82% |
| Months Supply of Inventory                    | 3.91    | 2.56    | -34.45% |