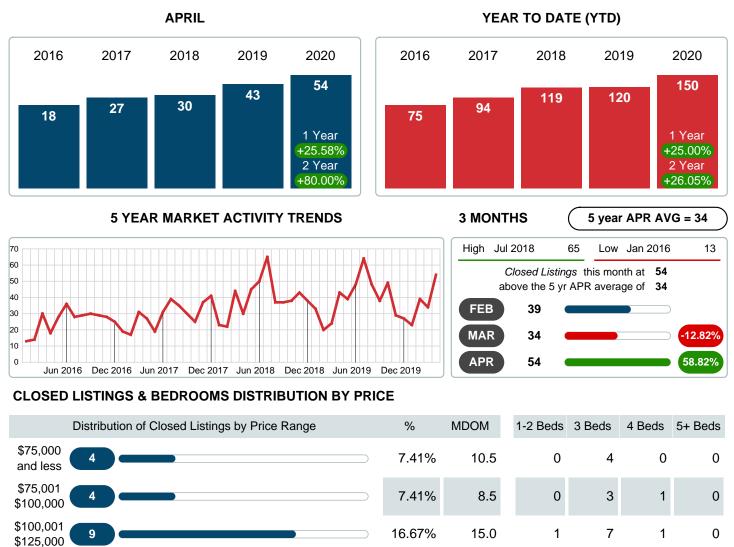

### MONTHLY INVENTORY ANALYSIS

Report produced on Jul 26, 2023 for MLS Technology Inc.

| Compared                                      |         | April   |         |
|-----------------------------------------------|---------|---------|---------|
| Metrics                                       | 2019    | 2020    | +/-%    |
| Closed Listings                               | 43      | 54      | 25.58%  |
| Pending Listings                              | 44      | 46      | 4.55%   |
| New Listings                                  | 86      | 67      | -22.09% |
| Median List Price                             | 169,500 | 172,650 | 1.86%   |
| Median Sale Price                             | 172,000 | 172,150 | 0.09%   |
| Median Percent of Selling Price to List Price | 100.00% | 99.33%  | -0.67%  |
| Median Days on Market to Sale                 | 26.00   | 13.00   | -50.00% |
| End of Month Inventory                        | 154     | 105     | -31.82% |
| Months Supply of Inventory                    | 3.91    | 2.56    | -34.45% |

#### Sales Success for April 2020 is Positive

Overall, with Median Prices going up and Days on Market decreasing, the Listed versus Closed Ratio finished strong this month.

There were 67 New Listings in April 2020, down 22.09% from last year at 86. Furthermore, there were 54 Closed Listings this month versus last year at 43, a 25.58% increase.

Closed versus Listed trends yielded a 80.6% ratio, up from previous year's, April 2019, at 50.0%, a 61.19% upswing. This will certainly create pressure on a decreasing Monthii ¿1/2s Supply of Inventory (MSI) in the months to come.