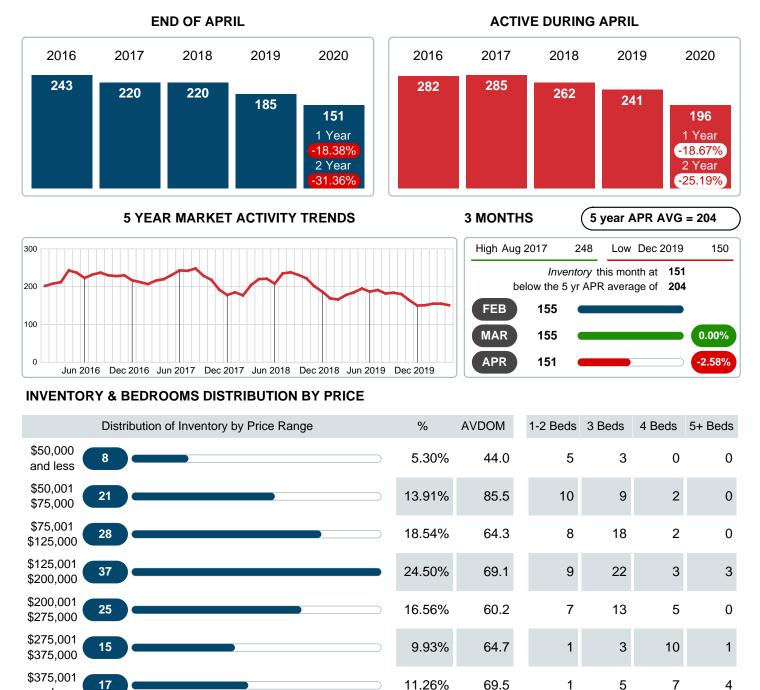

Absorption: Last 12 months, an Average of 21 Sales/Month Active Inventory as of April 30, 2020 = 151

### Months Supply of Inventory (MSI) Decreases

The total housing inventory at the end of April 2020 decreased 18.38% to 151 existing homes available for sale. Over the last 12 months this area has had an average of 21 closed sales per month. This represents an unsold inventory index of 7.25 MSI for this period.

## **ACTIVE INVENTORY**

Report produced on Jul 26, 2023 for MLS Technology Inc.

Reports produced and compiled by RE STATS Inc. Information is deemed reliable but not guaranteed. Does not reflect all market activity.

151

Phone: 918-663-7500

100%

67.3

33,708,682

\$223,236

8

4.53M

29

9.98M

41

5.62M

73

\$137,051 \$185,903 \$344,310 \$566,713

13.57M

Email: support@mlstechnology.com