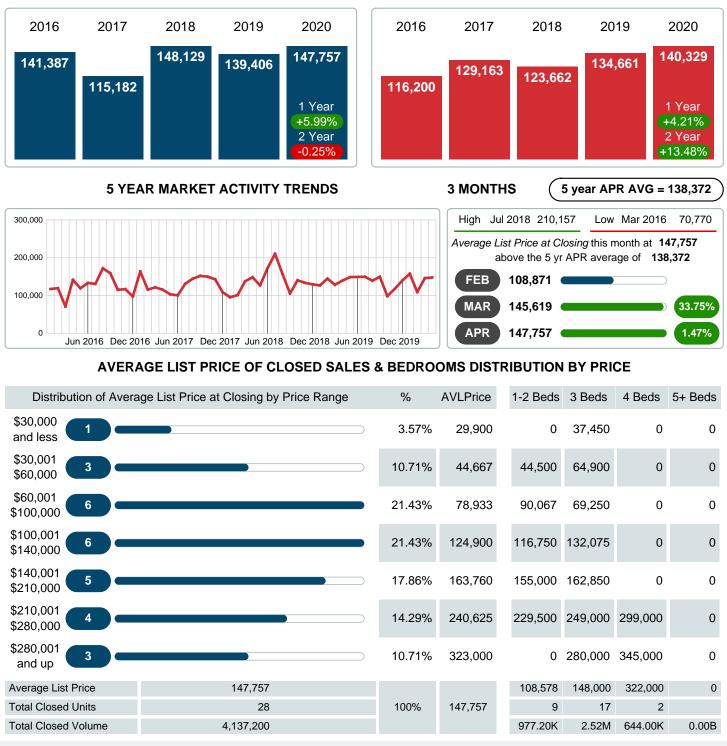

### MONTHLY INVENTORY ANALYSIS

Report produced on Jul 26, 2023 for MLS Technology Inc.

| Compared                                       |         | April   |         |
|------------------------------------------------|---------|---------|---------|
| Metrics                                        | 2019    | 2020    | +/-%    |
| Closed Listings                                | 16      | 28      | 75.00%  |
| Pending Listings                               | 35      | 24      | -31.43% |
| New Listings                                   | 63      | 41      | -34.92% |
| Average List Price                             | 139,406 | 147,757 | 5.99%   |
| Average Sale Price                             | 134,563 | 141,446 | 5.12%   |
| Average Percent of Selling Price to List Price | 97.33%  | 93.66%  | -3.77%  |
| Average Days on Market to Sale                 | 41.06   | 61.43   | 49.60%  |
| End of Month Inventory                         | 185     | 151     | -18.38% |
| Months Supply of Inventory                     | 10.47   | 7.25    | -30.78% |

### Average Sale Price Going Up

According to the preliminary trends, this market area has experienced some upward momentum with the increase of Average Price this month. Prices went up 5.12% in April 2020 to \$141,446 versus the previous year at \$134,563.

## AVERAGE LIST PRICE AT CLOSING

Report produced on Jul 26, 2023 for MLS Technology Inc.

Contact: MLS Technology Inc.

Phone: 918-663-7500

Email: support@mlstechnology.com

Area Delimited by County Of McIntosh - Residential Property Type

## AVERAGE SOLD PRICE AT CLOSING

Report produced on Jul 26, 2023 for MLS Technology Inc.

Reports produced and compiled by RE STATS Inc. Information is deemed reliable but not guaranteed. Does not reflect all market activity.

Phone: 918-663-7500

28

3,960,500

100%

141,446

Page 9 of 11

0.00B

2

620.00K

17

2.41M

Email: support@mlstechnology.com

9

931.00K

Area Delimited by County Of McIntosh - Residential Property Type