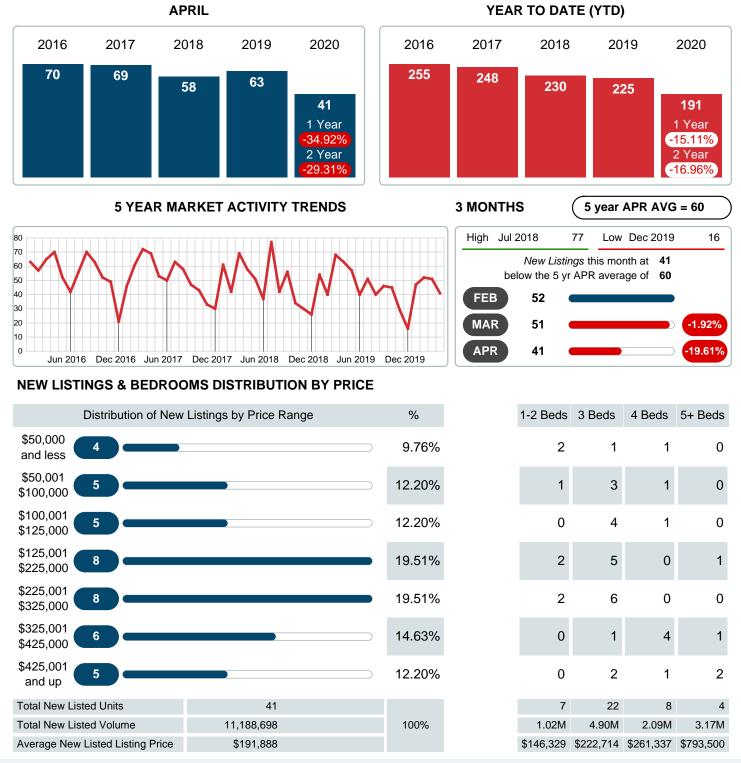

### MONTHLY INVENTORY ANALYSIS

Report produced on Jul 26, 2023 for MLS Technology Inc.

| Compared                                       |         | April   |         |
|------------------------------------------------|---------|---------|---------|
| Metrics                                        | 2019    | 2020    | +/-%    |
| Closed Listings                                | 16      | 28      | 75.00%  |
| Pending Listings                               | 35      | 24      | -31.43% |
| New Listings                                   | 63      | 41      | -34.92% |
| Average List Price                             | 139,406 | 147,757 | 5.99%   |
| Average Sale Price                             | 134,563 | 141,446 | 5.12%   |
| Average Percent of Selling Price to List Price | 97.33%  | 93.66%  | -3.77%  |
| Average Days on Market to Sale                 | 41.06   | 61.43   | 49.60%  |
| End of Month Inventory                         | 185     | 151     | -18.38% |
| Months Supply of Inventory                     | 10.47   | 7.25    | -30.78% |

### Sales Success for April 2020 is Positive

Overall, with Average Prices going up and Days on Market increasing, the Listed versus Closed Ratio finished strong this month

There were 41 New Listings in April 2020, down 34.92% from last year at 63. Furthermore, there were 28 Closed Listings this month versus last year at 16, a 75.00% increase.

### **NEW LISTINGS**

Report produced on Jul 26, 2023 for MLS Technology Inc.

Contact: MLS Technology Inc.

Phone: 918-663-7500

Email: support@mlstechnology.com

and up

Total Active Inventory by Units

Total Active Inventory by Volume