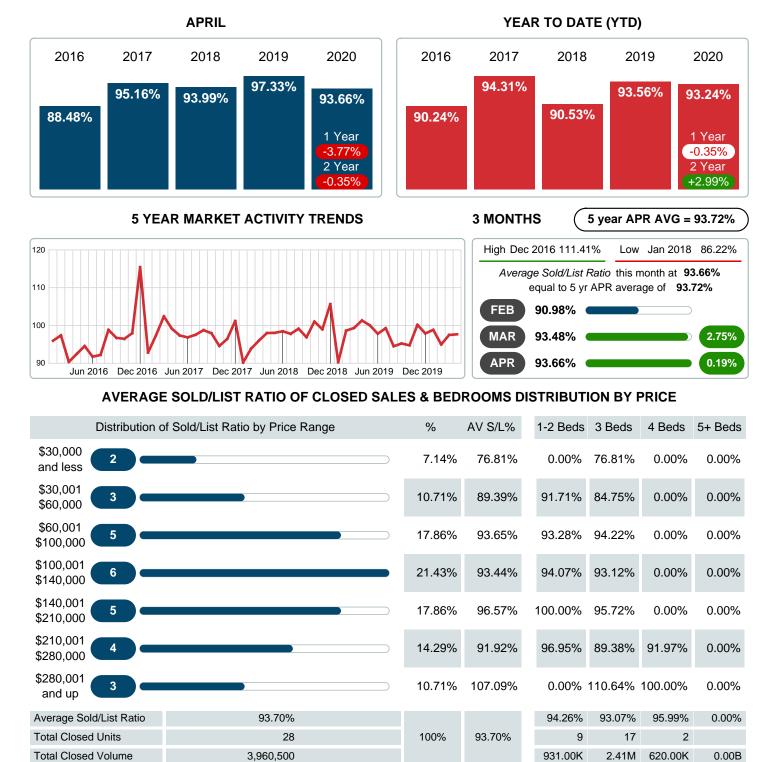

### AVERAGE PERCENT OF SELLING PRICE TO LISTING PRICE

Report produced on Jul 26, 2023 for MLS Technology Inc.

Contact: MLS Technology Inc.

Phone: 918-663-7500

Email: support@mlstechnology.com