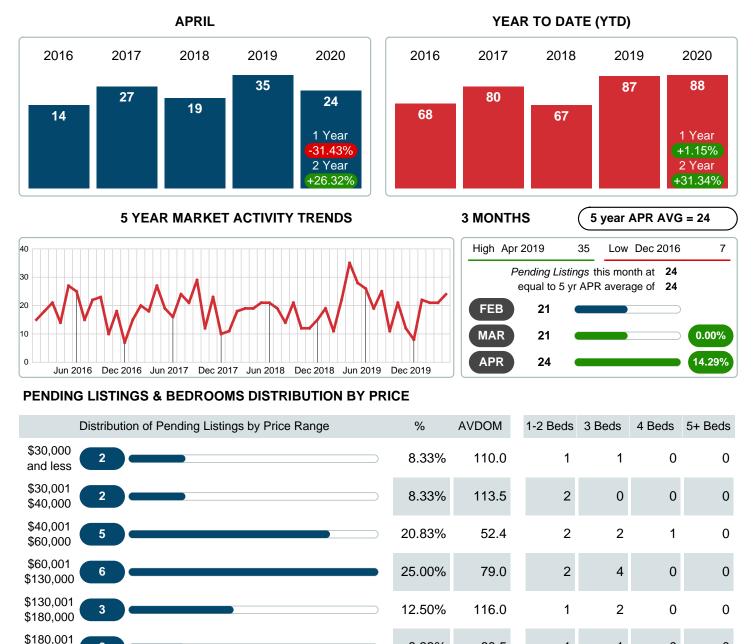

### MONTHLY INVENTORY ANALYSIS

Report produced on Jul 26, 2023 for MLS Technology Inc.

| Compared                                       |         | April   |         |
|------------------------------------------------|---------|---------|---------|
| Metrics                                        | 2019    | 2020    | +/-%    |
| Closed Listings                                | 16      | 28      | 75.00%  |
| Pending Listings                               | 35      | 24      | -31.43% |
| New Listings                                   | 63      | 41      | -34.92% |
| Average List Price                             | 139,406 | 147,757 | 5.99%   |
| Average Sale Price                             | 134,563 | 141,446 | 5.12%   |
| Average Percent of Selling Price to List Price | 97.33%  | 93.66%  | -3.77%  |
| Average Days on Market to Sale                 | 41.06   | 61.43   | 49.60%  |
| End of Month Inventory                         | 185     | 151     | -18.38% |
| Months Supply of Inventory                     | 10.47   | 7.25    | -30.78% |

### PENDING LISTINGS

Report produced on Jul 26, 2023 for MLS Technology Inc.

2

4

\$240,000 \$240,001

and up

**Total Pending Units** 

**Total Pending Volume** 