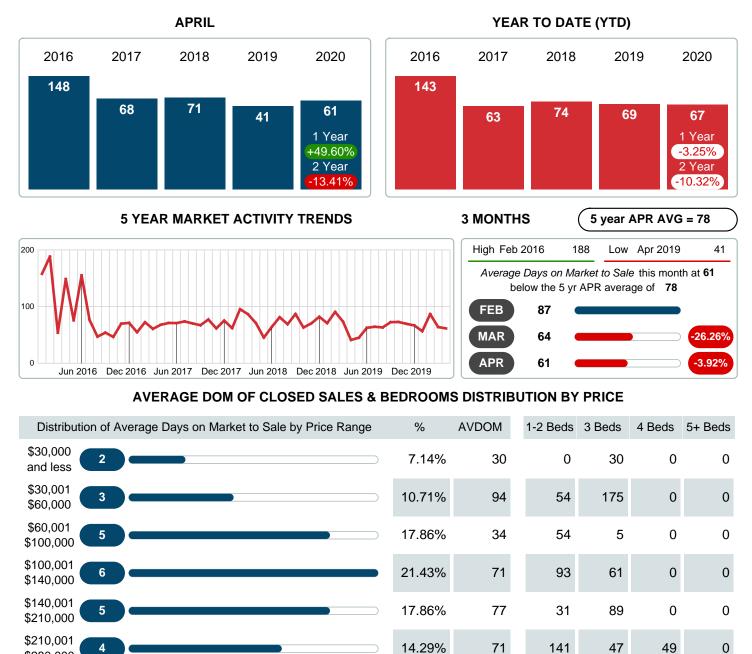

### MONTHLY INVENTORY ANALYSIS

Report produced on Jul 26, 2023 for MLS Technology Inc.

| Compared                                       |         | April   |         |
|------------------------------------------------|---------|---------|---------|
| Metrics                                        | 2019    | 2020    | +/-%    |
| Closed Listings                                | 16      | 28      | 75.00%  |
| Pending Listings                               | 35      | 24      | -31.43% |
| New Listings                                   | 63      | 41      | -34.92% |
| Average List Price                             | 139,406 | 147,757 | 5.99%   |
| Average Sale Price                             | 134,563 | 141,446 | 5.12%   |
| Average Percent of Selling Price to List Price | 97.33%  | 93.66%  | -3.77%  |
| Average Days on Market to Sale                 | 41.06   | 61.43   | 49.60%  |
| End of Month Inventory                         | 185     | 151     | -18.38% |
| Months Supply of Inventory                     | 10.47   | 7.25    | -30.78% |

### Average Days on Market Lengthens

The average number of 61.43 days that homes spent on the market before selling increased by 20.37 days or 49.60% in April 2020 compared to last year's same month at **41.06** DOM.

### AVERAGE DAYS ON MARKET TO SALE

Report produced on Jul 26, 2023 for MLS Technology Inc.

Contact: MLS Technology Inc.

3

\$280,000 \$280,001

and up

Average Closed DOM

**Total Closed Volume** 

**Total Closed Units** 

Phone: 918-663-7500

10.71%

100%

36

61

0

70

9

931.00K

Email: support@mlstechnology.com

53

61

17

2.41M

Reports produced and compiled by RE STATS Inc. Information is deemed reliable but not guaranteed. Does not reflect all market activity.

61

28

3,960,500

0

0

0.00B

3

26

2

620.00K

APRIL