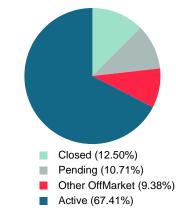

## **ACTIVE INVENTORY**

Report produced on Jul 26, 2023 for MLS Technology Inc.

Reports produced and compiled by RE STATS Inc. Information is deemed reliable but not guaranteed. Does not reflect all market activity.

151

Phone: 918-663-7500

100%

67.3

33,708,682

\$223,236

8

4.53M