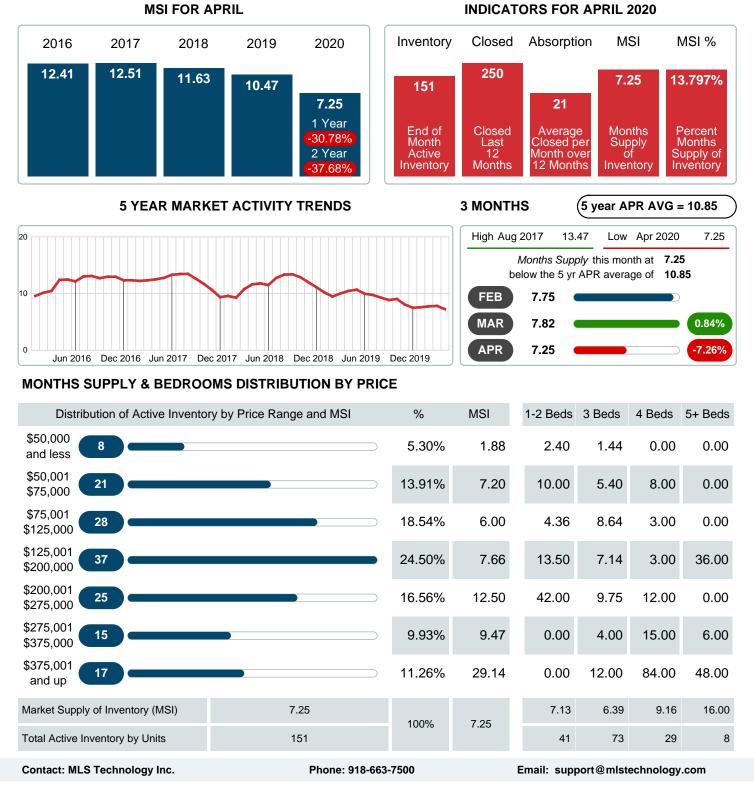

### MONTHLY INVENTORY ANALYSIS

Report produced on Jul 26, 2023 for MLS Technology Inc.

| Compared                                       |         | April   |         |
|------------------------------------------------|---------|---------|---------|
| Metrics                                        | 2019    | 2020    | +/-%    |
| Closed Listings                                | 16      | 28      | 75.00%  |
| Pending Listings                               | 35      | 24      | -31.43% |
| New Listings                                   | 63      | 41      | -34.92% |
| Average List Price                             | 139,406 | 147,757 | 5.99%   |
| Average Sale Price                             | 134,563 | 141,446 | 5.12%   |
| Average Percent of Selling Price to List Price | 97.33%  | 93.66%  | -3.77%  |
| Average Days on Market to Sale                 | 41.06   | 61.43   | 49.60%  |
| End of Month Inventory                         | 185     | 151     | -18.38% |
| Months Supply of Inventory                     | 10.47   | 7.25    | -30.78% |

### Months Supply of Inventory (MSI) Decreases

The total housing inventory at the end of April 2020 decreased 18.38% to 151 existing homes available for sale. Over the last 12 months this area has had an average of 21 closed sales per month. This represents an unsold inventory index of 7.25 MSI for this period.

## MONTHS SUPPLY of INVENTORY (MSI)

Report produced on Jul 26, 2023 for MLS Technology Inc.

Area Delimited by County Of McIntosh - Residential Property Type