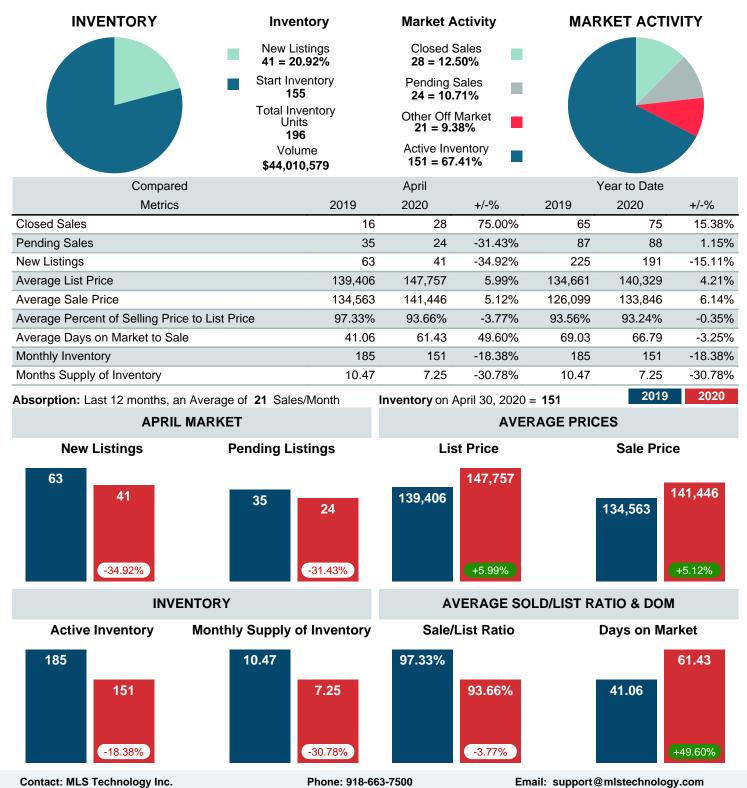

### MONTHLY INVENTORY ANALYSIS

Report produced on Jul 26, 2023 for MLS Technology Inc.

| Compared                                       |         | April   |         |
|------------------------------------------------|---------|---------|---------|
| Metrics                                        | 2019    | 2020    | +/-%    |
| Closed Listings                                | 16      | 28      | 75.00%  |
| Pending Listings                               | 35      | 24      | -31.43% |
| New Listings                                   | 63      | 41      | -34.92% |
| Average List Price                             | 139,406 | 147,757 | 5.99%   |
| Average Sale Price                             | 134,563 | 141,446 | 5.12%   |
| Average Percent of Selling Price to List Price | 97.33%  | 93.66%  | -3.77%  |
| Average Days on Market to Sale                 | 41.06   | 61.43   | 49.60%  |
| End of Month Inventory                         | 185     | 151     | -18.38% |
| Months Supply of Inventory                     | 10.47   | 7.25    | -30.78% |

Absorption: Last 12 months, an Average of 21 Sales/Month Active Inventory as of April 30, 2020 = 151

### Months Supply of Inventory (MSI) Decreases

The total housing inventory at the end of April 2020 decreased 18.38% to 151 existing homes available for sale. Over the last 12 months this area has had an average of 21 closed sales per month. This represents an unsold inventory index of 7.25 MSI for this period.

### Average Sale Price Going Up

According to the preliminary trends, this market area has experienced some upward momentum with the increase of Average Price this month. Prices went up 5.12% in April 2020 to \$141,446 versus the previous year at \$134,563.

### Average Days on Market Lengthens

The average number of 61.43 days that homes spent on the market before selling increased by 20.37 days or 49.60% in April 2020 compared to last year's same month at **41.06** DOM.

### Sales Success for April 2020 is Positive

Overall, with Average Prices going up and Days on Market increasing, the Listed versus Closed Ratio finished strong this month

There were 41 New Listings in April 2020, down 34.92% from last year at 63. Furthermore, there were 28 Closed Listings this month versus last year at 16, a 75.00% increase.

Closed versus Listed trends yielded a 68.3% ratio, up from previous year's, April 2019, at 25.4%, a 168.90% upswing. This will certainly create pressure on a decreasing Monthii ¿1/2s Supply of Inventory (MSI) in the months to come.

### MARKET SUMMARY

Report produced on Jul 26, 2023 for MLS Technology Inc.