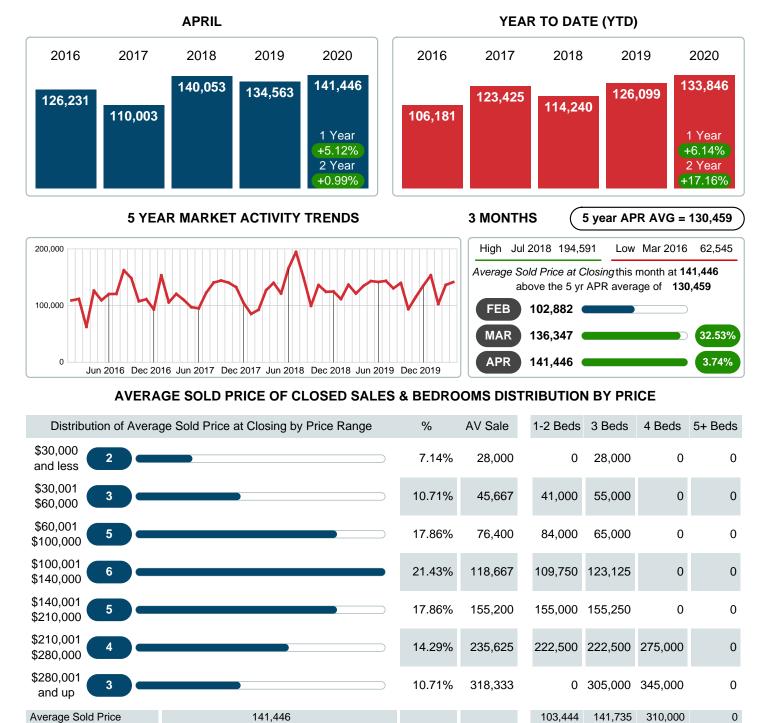

### Average Sale Price Going Up

According to the preliminary trends, this market area has experienced some upward momentum with the increase of Average Price this month. Prices went up 5.12% in April 2020 to \$141,446 versus the previous year at \$134,563.

## AVERAGE SOLD PRICE AT CLOSING

Report produced on Jul 26, 2023 for MLS Technology Inc.

Reports produced and compiled by RE STATS Inc. Information is deemed reliable but not guaranteed. Does not reflect all market activity.