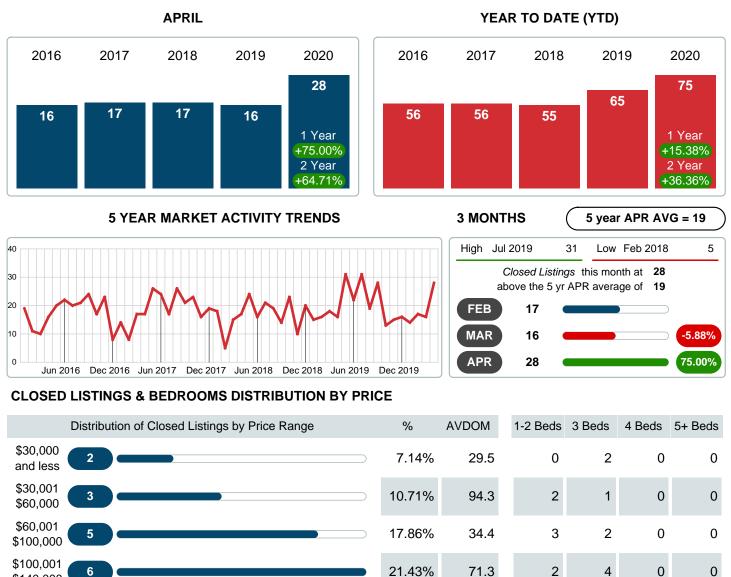

### MONTHLY INVENTORY ANALYSIS

Report produced on Jul 26, 2023 for MLS Technology Inc.

| Compared                                       |         | April   |         |
|------------------------------------------------|---------|---------|---------|
| Metrics                                        | 2019    | 2020    | +/-%    |
| Closed Listings                                | 16      | 28      | 75.00%  |
| Pending Listings                               | 35      | 24      | -31.43% |
| New Listings                                   | 63      | 41      | -34.92% |
| Average List Price                             | 139,406 | 147,757 | 5.99%   |
| Average Sale Price                             | 134,563 | 141,446 | 5.12%   |
| Average Percent of Selling Price to List Price | 97.33%  | 93.66%  | -3.77%  |
| Average Days on Market to Sale                 | 41.06   | 61.43   | 49.60%  |
| End of Month Inventory                         | 185     | 151     | -18.38% |
| Months Supply of Inventory                     | 10.47   | 7.25    | -30.78% |

### Sales Success for April 2020 is Positive

Overall, with Average Prices going up and Days on Market increasing, the Listed versus Closed Ratio finished strong this month

There were 41 New Listings in April 2020, down 34.92% from last year at 63. Furthermore, there were 28 Closed Listings this month versus last year at 16, a 75.00% increase.

### **CLOSED LISTINGS**

Report produced on Jul 26, 2023 for MLS Technology Inc.

\$140,000 \$140,001

\$210,000 \$210,001

\$280,000 \$280,001

and up

**Total Closed Units** 

**Total Closed Volume** 