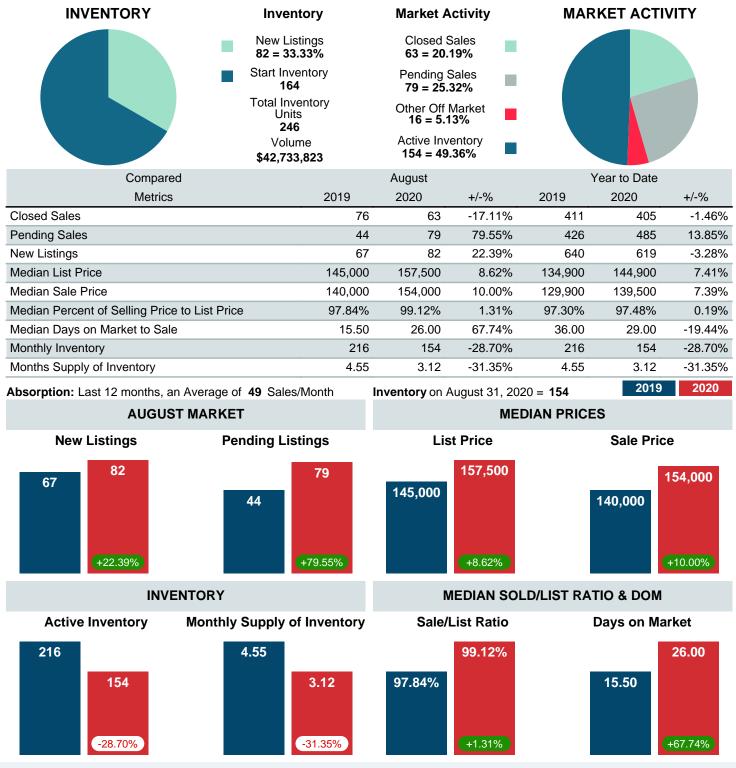

## MONTHLY INVENTORY ANALYSIS

Report produced on Jul 26, 2023 for MLS Technology Inc.

| Compared                                      | August  |         |         |  |  |  |
|-----------------------------------------------|---------|---------|---------|--|--|--|
| Metrics                                       | 2019    | 2020    | +/-%    |  |  |  |
| Closed Listings                               | 76      | 63      | -17.11% |  |  |  |
| Pending Listings                              | 44      | 79      | 79.55%  |  |  |  |
| New Listings                                  | 67      | 82      | 22.39%  |  |  |  |
| Median List Price                             | 145,000 | 157,500 | 8.62%   |  |  |  |
| Median Sale Price                             | 140,000 | 154,000 | 10.00%  |  |  |  |
| Median Percent of Selling Price to List Price | 97.84%  | 99.12%  | 1.31%   |  |  |  |
| Median Days on Market to Sale                 | 15.50   | 26.00   | 67.74%  |  |  |  |
| End of Month Inventory                        | 216     | 154     | -28.70% |  |  |  |
| Months Supply of Inventory                    | 4.55    | 3.12    | -31.35% |  |  |  |

Absorption: Last 12 months, an Average of 49 Sales/Month Active Inventory as of August 31, 2020 = 154

#### Months Supply of Inventory (MSI) Decreases

The total housing inventory at the end of August 2020 decreased 28.70% to 154 existing homes available for sale. Over the last 12 months this area has had an average of 49 closed sales per month. This represents an unsold inventory index of 3.12 MSI for this period.

#### Median Sale Price Going Up

According to the preliminary trends, this market area has experienced some upward momentum with the increase of Median Price this month. Prices went up 10.00% in August 2020 to \$154,000 versus the previous year at \$140,000.

#### Median Days on Market Lengthens

The median number of 26.00 days that homes spent on the market before selling increased by 10.50 days or 67.74% in August 2020 compared to last year's same month at 15.50 DOM.

#### Sales Success for August 2020 is Positive

Overall, with Median Prices going up and Days on Market increasing, the Listed versus Closed Ratio finished weak this month.

There were 82 New Listings in August 2020, up 22.39% from last year at 67. Furthermore, there were 63 Closed Listings this month versus last year at 76, a -17.11% decrease.

Closed versus Listed trends yielded a 76.8% ratio, down from previous year's, August 2019, at 113.4%, a 32.27% downswing. This will certainly create pressure on a decreasing Monthi¿1/2s Supply of Inventory (MSI) in the months to come.

## MARKET SUMMARY

Report produced on Jul 26, 2023 for MLS Technology Inc.

Contact: MLS Technology Inc.

Phone: 918-663-7500

Email: support@mlstechnology.com