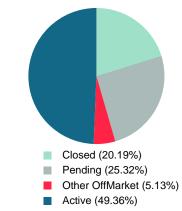

Absorption: Last 12 months, an Average of 49 Sales/Month Active Inventory as of August 31, 2020 = 154

## **ACTIVE INVENTORY**

Report produced on Jul 26, 2023 for MLS Technology Inc.

Total Active Inventory by Units 154 41 82 24 4.63M Total Active Inventory by Volume 28,393,625 100% 58.0 4.12M 17.09M \$113,250 Median Active Inventory Listing Price \$55,000 \$126,250 \$150,450 \$262,500