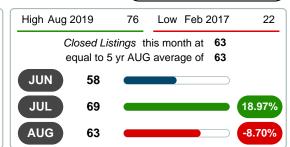

## MONTHLY INVENTORY ANALYSIS

Report produced on Jul 26, 2023 for MLS Technology Inc.

| Compared                                      | August  |         |         |  |  |  |
|-----------------------------------------------|---------|---------|---------|--|--|--|
| Metrics                                       | 2019    | 2020    | +/-%    |  |  |  |
| Closed Listings                               | 76      | 63      | -17.11% |  |  |  |
| Pending Listings                              | 44      | 79      | 79.55%  |  |  |  |
| New Listings                                  | 67      | 82      | 22.39%  |  |  |  |
| Median List Price                             | 145,000 | 157,500 | 8.62%   |  |  |  |
| Median Sale Price                             | 140,000 | 154,000 | 10.00%  |  |  |  |
| Median Percent of Selling Price to List Price | 97.84%  | 99.12%  | 1.31%   |  |  |  |
| Median Days on Market to Sale                 | 15.50   | 26.00   | 67.74%  |  |  |  |
| End of Month Inventory                        | 216     | 154     | -28.70% |  |  |  |
| Months Supply of Inventory                    | 4.55    | 3.12    | -31.35% |  |  |  |

#### Sales Success for August 2020 is Positive

Overall, with Median Prices going up and Days on Market increasing, the Listed versus Closed Ratio finished weak this month.

There were 82 New Listings in August 2020, up 22.39% from last year at 67. Furthermore, there were 63 Closed Listings this month versus last year at 76, a -17.11% decrease.