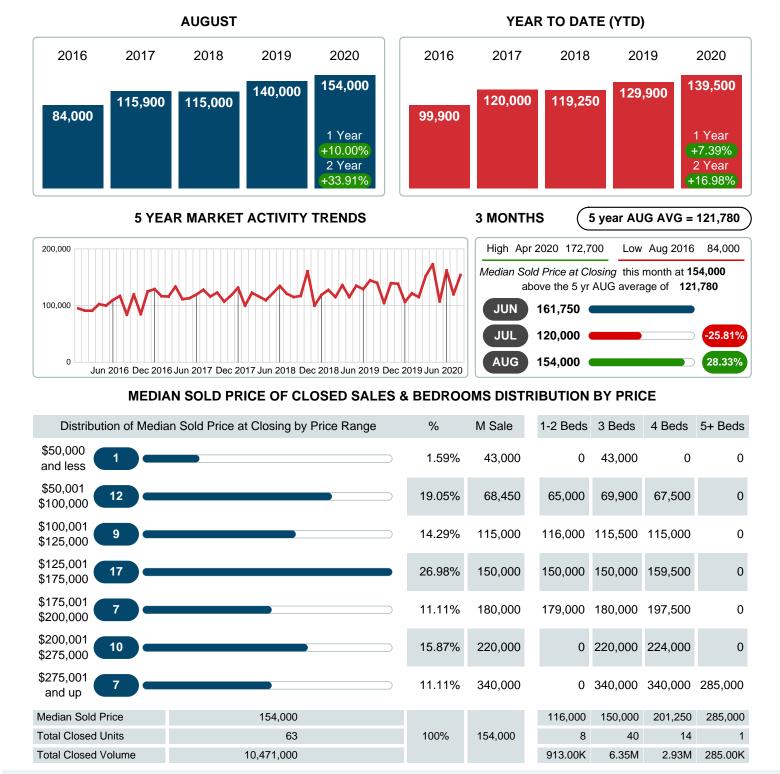

## MEDIAN SOLD PRICE AT CLOSING

Report produced on Jul 26, 2023 for MLS Technology Inc.

Contact: MLS Technology Inc.

Phone: 918-663-7500

Email: support@mlstechnology.com

Area Delimited by Counties Coal, Garvin, Murray, Pontotoc - Residential Property Type

#### Median Sale Price Going Up

According to the preliminary trends, this market area has experienced some upward momentum with the increase of Median Price this month. Prices went up 10.00% in August 2020 to \$154,000 versus the previous year at \$140,000.

#### Median Days on Market Lengthens

The median number of 26.00 days that homes spent on the market before selling increased by 10.50 days or 67.74% in August 2020 compared to last year's same month at 15.50 DOM.

#### Sales Success for August 2020 is Positive

Overall, with Median Prices going up and Days on Market increasing, the Listed versus Closed Ratio finished weak this month.

There were 82 New Listings in August 2020, up 22.39% from last year at 67. Furthermore, there were 63 Closed Listings this month versus last year at 76, a -17.11% decrease.

Closed versus Listed trends yielded a 76.8% ratio, down from previous year's, August 2019, at 113.4%, a 32.27% downswing. This will certainly create pressure on a decreasing Monthi¿1/2s Supply of Inventory (MSI) in the months to come.

### **CLOSED LISTINGS & BEDROOMS DISTRIBUTION BY PRICE**

| C                      | Distribution of Closed Listings by Price Range | %      | MDOM | 1-2 Beds  | 3 Beds    | 4 Beds    | 5+ Beds   |
|------------------------|------------------------------------------------|--------|------|-----------|-----------|-----------|-----------|
| \$50,000<br>and less   |                                                | 1.59%  | 2.0  | 0         | 1         | 0         | 0         |
| \$50,001<br>\$100,000  | 12                                             | 19.05% | 55.5 | 3         | 7         | 2         | 0         |
| \$100,001<br>\$125,000 | 9                                              | 14.29% | 28.0 | 2         | 6         | 1         | 0         |
| \$125,001<br>\$175,000 | 17                                             | 26.98% | 26.0 | 2         | 12        | 3         | 0         |
| \$175,001<br>\$200,000 | 7                                              | 11.11% | 9.0  | 1         | 5         | 1         | 0         |
| \$200,001<br>\$275,000 | 10                                             | 15.87% | 8.5  | 0         | 6         | 4         | 0         |
| \$275,001<br>and up    | 7                                              | 11.11% | 12.0 | 0         | 3         | 3         | 1         |
| Total Closed U         | Jnits 63                                       |        |      | 8         | 40        | 14        | 1         |
| Total Closed           | /olume 10,471,000                              | 100%   | 26.0 | 913.00K   | 6.35M     | 2.93M     | 285.00K   |
| Median Close           | d Price \$154,000                              |        |      | \$116,000 | \$150,000 | \$201,250 | \$285,000 |