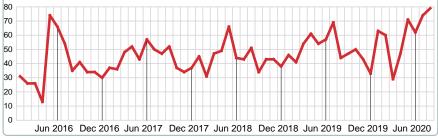

Absorption: Last 12 months, an Average of 49 Sales/Month Active Inventory as of August 31, 2020 = 154

#### Months Supply of Inventory (MSI) Decreases

The total housing inventory at the end of August 2020 decreased 28.70% to 154 existing homes available for sale. Over the last 12 months this area has had an average of 49 closed sales per month. This represents an unsold inventory index of 3.12 MSI for this period.