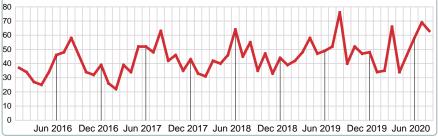

#### Months Supply of Inventory (MSI) Decreases

The total housing inventory at the end of August 2020 decreased 28.70% to 154 existing homes available for sale. Over the last 12 months this area has had an average of 49 closed sales per month. This represents an unsold inventory index of 3.12 MSI for this period.