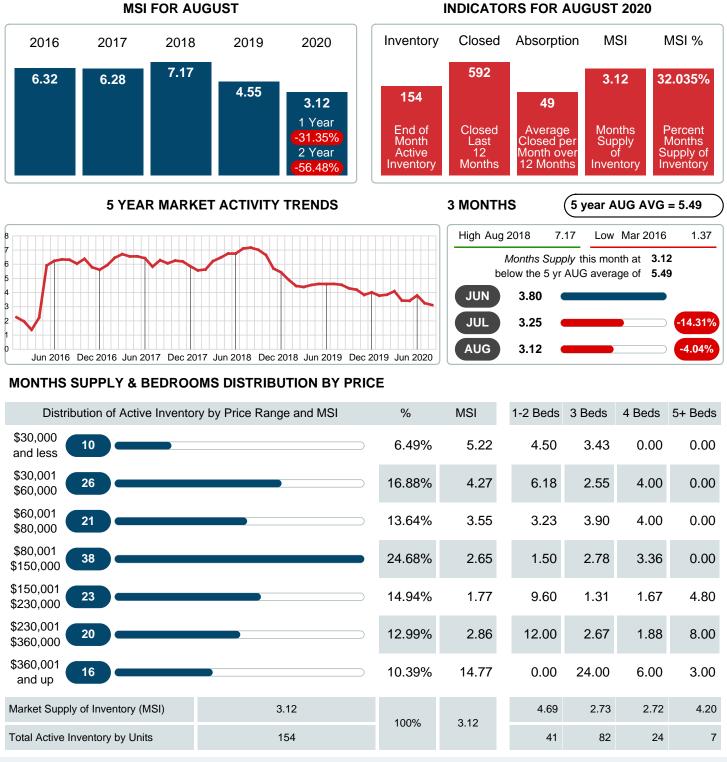

## MONTHLY INVENTORY ANALYSIS

Report produced on Jul 26, 2023 for MLS Technology Inc.

| Compared                                      | August  |         |         |  |  |  |
|-----------------------------------------------|---------|---------|---------|--|--|--|
| Metrics                                       | 2019    | 2020    | +/-%    |  |  |  |
| Closed Listings                               | 76      | 63      | -17.11% |  |  |  |
| Pending Listings                              | 44      | 79      | 79.55%  |  |  |  |
| New Listings                                  | 67      | 82      | 22.39%  |  |  |  |
| Median List Price                             | 145,000 | 157,500 | 8.62%   |  |  |  |
| Median Sale Price                             | 140,000 | 154,000 | 10.00%  |  |  |  |
| Median Percent of Selling Price to List Price | 97.84%  | 99.12%  | 1.31%   |  |  |  |
| Median Days on Market to Sale                 | 15.50   | 26.00   | 67.74%  |  |  |  |
| End of Month Inventory                        | 216     | 154     | -28.70% |  |  |  |
| Months Supply of Inventory                    | 4.55    | 3.12    | -31.35% |  |  |  |

Absorption: Last 12 months, an Average of 49 Sales/Month Active Inventory as of August 31, 2020 = 154

#### Months Supply of Inventory (MSI) Decreases

The total housing inventory at the end of August 2020 decreased 28.70% to 154 existing homes available for sale. Over the last 12 months this area has had an average of 49 closed sales per month. This represents an unsold inventory index of 3.12 MSI for this period.

## MONTHS SUPPLY of INVENTORY (MSI)

Report produced on Jul 26, 2023 for MLS Technology Inc.

Contact: MLS Technology Inc.

Phone: 918-663-7500

Email: support@mlstechnology.com

Area Delimited by Counties Coal, Garvin, Murray, Pontotoc - Residential Property Type