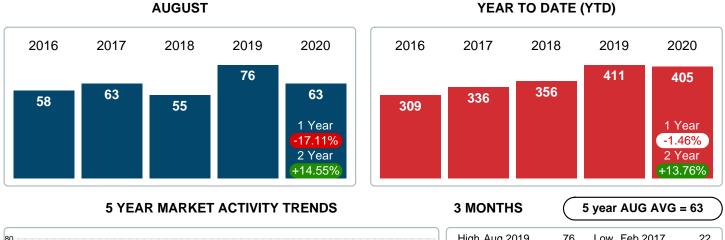

## MONTHLY INVENTORY ANALYSIS

Report produced on Jul 26, 2023 for MLS Technology Inc.

| Compared                                      | August  |         |         |  |  |  |
|-----------------------------------------------|---------|---------|---------|--|--|--|
| Metrics                                       | 2019    | 2020    | +/-%    |  |  |  |
| Closed Listings                               | 76      | 63      | -17.11% |  |  |  |
| Pending Listings                              | 44      | 79      | 79.55%  |  |  |  |
| New Listings                                  | 67      | 82      | 22.39%  |  |  |  |
| Median List Price                             | 145,000 | 157,500 | 8.62%   |  |  |  |
| Median Sale Price                             | 140,000 | 154,000 | 10.00%  |  |  |  |
| Median Percent of Selling Price to List Price | 97.84%  | 99.12%  | 1.31%   |  |  |  |
| Median Days on Market to Sale                 | 15.50   | 26.00   | 67.74%  |  |  |  |
| End of Month Inventory                        | 216     | 154     | -28.70% |  |  |  |
| Months Supply of Inventory                    | 4.55    | 3.12    | -31.35% |  |  |  |

#### Sales Success for August 2020 is Positive

Overall, with Median Prices going up and Days on Market increasing, the Listed versus Closed Ratio finished weak this month.

There were 82 New Listings in August 2020, up 22.39% from last year at 67. Furthermore, there were 63 Closed Listings this month versus last year at 76, a -17.11% decrease.

Closed versus Listed trends yielded a 76.8% ratio, down from previous year's, August 2019, at 113.4%, a 32.27% downswing. This will certainly create pressure on a decreasing Monthi¿1/2s Supply of Inventory (MSI) in the months to come.