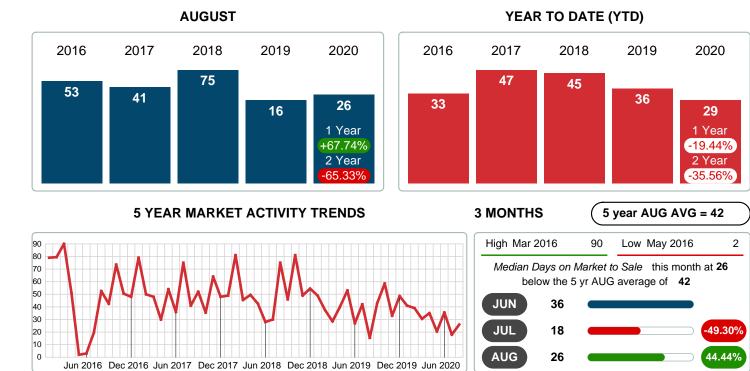

## MONTHLY INVENTORY ANALYSIS

Report produced on Jul 26, 2023 for MLS Technology Inc.

| Compared                                      | August  |         |         |  |  |  |
|-----------------------------------------------|---------|---------|---------|--|--|--|
| Metrics                                       | 2019    | 2020    | +/-%    |  |  |  |
| Closed Listings                               | 76      | 63      | -17.11% |  |  |  |
| Pending Listings                              | 44      | 79      | 79.55%  |  |  |  |
| New Listings                                  | 67      | 82      | 22.39%  |  |  |  |
| Median List Price                             | 145,000 | 157,500 | 8.62%   |  |  |  |
| Median Sale Price                             | 140,000 | 154,000 | 10.00%  |  |  |  |
| Median Percent of Selling Price to List Price | 97.84%  | 99.12%  | 1.31%   |  |  |  |
| Median Days on Market to Sale                 | 15.50   | 26.00   | 67.74%  |  |  |  |
| End of Month Inventory                        | 216     | 154     | -28.70% |  |  |  |
| Months Supply of Inventory                    | 4.55    | 3.12    | -31.35% |  |  |  |

#### Median Days on Market Lengthens

The median number of 26.00 days that homes spent on the market before selling increased by 10.50 days or 67.74% in August 2020 compared to last year's same month at 15.50 DOM.

## MEDIAN DAYS ON MARKET TO SALE

Report produced on Jul 26, 2023 for MLS Technology Inc.