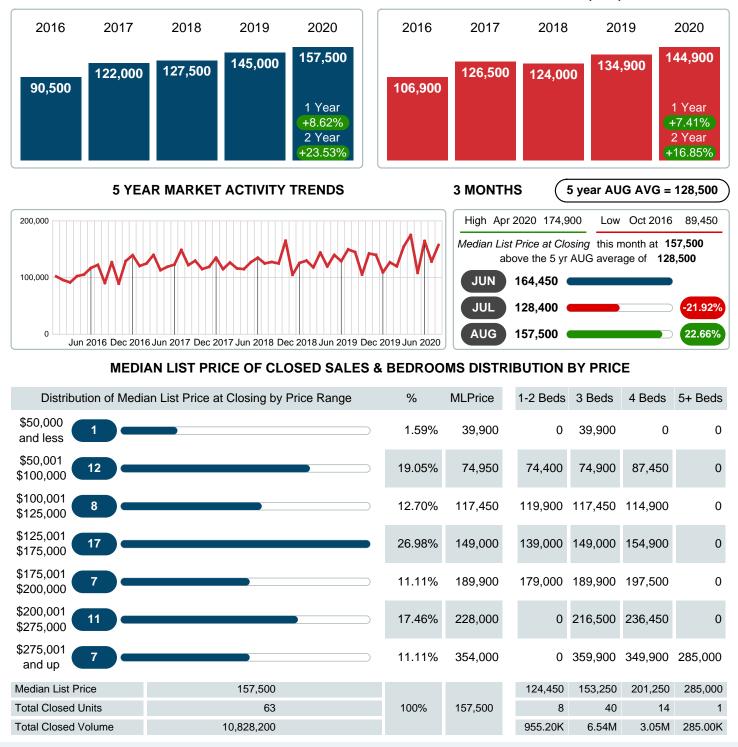

## MONTHLY INVENTORY ANALYSIS

Report produced on Jul 26, 2023 for MLS Technology Inc.

| Compared                                      | August  |         |         |  |  |  |
|-----------------------------------------------|---------|---------|---------|--|--|--|
| Metrics                                       | 2019    | 2020    | +/-%    |  |  |  |
| Closed Listings                               | 76      | 63      | -17.11% |  |  |  |
| Pending Listings                              | 44      | 79      | 79.55%  |  |  |  |
| New Listings                                  | 67      | 82      | 22.39%  |  |  |  |
| Median List Price                             | 145,000 | 157,500 | 8.62%   |  |  |  |
| Median Sale Price                             | 140,000 | 154,000 | 10.00%  |  |  |  |
| Median Percent of Selling Price to List Price | 97.84%  | 99.12%  | 1.31%   |  |  |  |
| Median Days on Market to Sale                 | 15.50   | 26.00   | 67.74%  |  |  |  |
| End of Month Inventory                        | 216     | 154     | -28.70% |  |  |  |
| Months Supply of Inventory                    | 4.55    | 3.12    | -31.35% |  |  |  |

#### Median Sale Price Going Up

According to the preliminary trends, this market area has experienced some upward momentum with the increase of Median Price this month. Prices went up 10.00% in August 2020 to \$154,000 versus the previous year at \$140,000.

## MEDIAN LIST PRICE AT CLOSING

Report produced on Jul 26, 2023 for MLS Technology Inc.

Contact: MLS Technology Inc.

Phone: 918-663-7500

Email: support@mlstechnology.com

Area Delimited by Counties Coal, Garvin, Murray, Pontotoc - Residential Property Type

## MEDIAN SOLD PRICE AT CLOSING

Report produced on Jul 26, 2023 for MLS Technology Inc.

Contact: MLS Technology Inc.

Phone: 918-663-7500

Email: support@mlstechnology.com

Area Delimited by Counties Coal, Garvin, Murray, Pontotoc - Residential Property Type