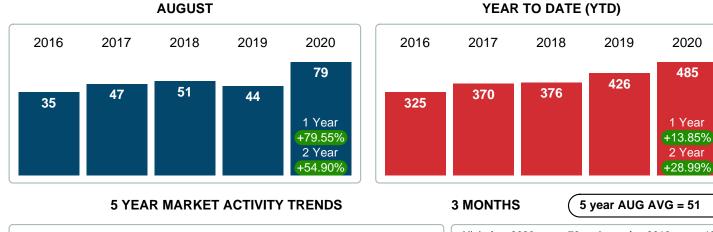

## PENDING LISTINGS

Report produced on Jul 26, 2023 for MLS Technology Inc.

### PENDING LISTINGS & BEDROOMS DISTRIBUTION BY PRICE

| Distrib                          | oution of Pending Listings by Price I | Range | %      | MDOM | 1-2 Beds | 3 Beds    | 4 Beds    | 5+ Beds |
|----------------------------------|---------------------------------------|-------|--------|------|----------|-----------|-----------|---------|
| \$40,000 <b>5</b> and less       |                                       |       | 6.33%  | 24.0 | 3        | 2         | 0         | 0       |
| \$40,001<br>\$80,000 9           |                                       |       | 11.39% | 73.0 | 3        | 6         | 0         | 0       |
| \$80,001<br>\$110,000            |                                       |       | 16.46% | 36.0 | 1        | 12        | 0         | 0       |
| \$110,001<br>\$150,000 <b>21</b> |                                       |       | 26.58% | 20.0 | 2        | 17        | 2         | 0       |
| \$150,001<br>\$190,000           |                                       |       | 13.92% | 8.0  | 1        | 8         | 2         | 0       |
| \$190,001<br>\$260,000           |                                       |       | 13.92% | 24.0 | 0        | 8         | 3         | 0       |
| \$260,001 9<br>and up            |                                       |       | 11.39% | 60.0 | 0        | 7         | 2         | 0       |
| Total Pending Unit               | ts 79                                 |       |        |      | 10       | 60        | 9         | 0       |
| Total Pending Volu               | ume 12,266,698                        |       | 100%   | 32.0 | 751.90K  | 9.24M     | 2.28M     | 0.00B   |
| Median Listing Price             | ce \$136,000                          |       |        |      | \$68,200 | \$132,450 | \$194,900 | \$0     |