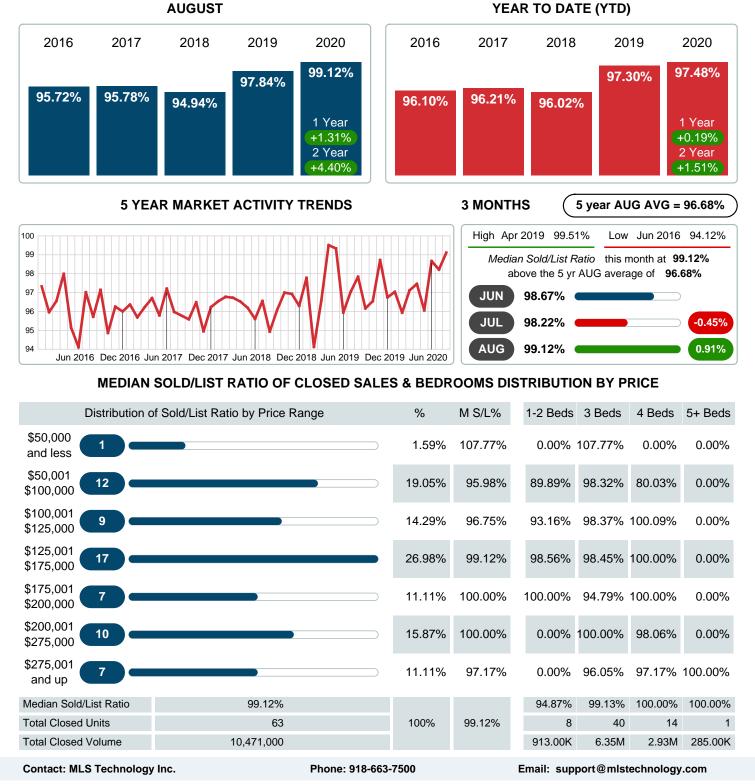

## MEDIAN PERCENT OF SELLING PRICE TO LISTING PRICE

Report produced on Jul 26, 2023 for MLS Technology Inc.

Area Delimited by Counties Coal, Garvin, Murray, Pontotoc - Residential Property Type

#### Sales Success for August 2020 is Positive

Overall, with Median Prices going up and Days on Market increasing, the Listed versus Closed Ratio finished weak this month.

There were 82 New Listings in August 2020, up 22.39% from last year at 67. Furthermore, there were 63 Closed Listings this month versus last year at 76, a -17.11% decrease.

Closed versus Listed trends yielded a 76.8% ratio, down from previous year's, August 2019, at 113.4%, a 32.27% downswing. This will certainly create pressure on a decreasing Monthi¿1/2s Supply of Inventory (MSI) in the months to come.