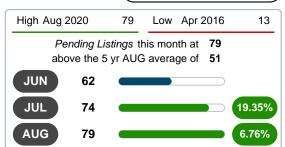

## PENDING LISTINGS

Report produced on Jul 26, 2023 for MLS Technology Inc.

### PENDING LISTINGS & BEDROOMS DISTRIBUTION BY PRICE

| Distrib                          | oution of Pending Listings by Price I | Range | %      | MDOM | 1-2 Beds | 3 Beds    | 4 Beds    | 5+ Beds |
|----------------------------------|---------------------------------------|-------|--------|------|----------|-----------|-----------|---------|
| \$40,000 <b>5</b> and less       |                                       |       | 6.33%  | 24.0 | 3        | 2         | 0         | 0       |
| \$40,001<br>\$80,000 9           |                                       |       | 11.39% | 73.0 | 3        | 6         | 0         | 0       |
| \$80,001<br>\$110,000            |                                       |       | 16.46% | 36.0 | 1        | 12        | 0         | 0       |
| \$110,001<br>\$150,000 <b>21</b> |                                       |       | 26.58% | 20.0 | 2        | 17        | 2         | 0       |
| \$150,001<br>\$190,000           |                                       |       | 13.92% | 8.0  | 1        | 8         | 2         | 0       |
| \$190,001<br>\$260,000           |                                       |       | 13.92% | 24.0 | 0        | 8         | 3         | 0       |
| \$260,001 9<br>and up            |                                       |       | 11.39% | 60.0 | 0        | 7         | 2         | 0       |
| Total Pending Unit               | ts 79                                 |       |        |      | 10       | 60        | 9         | 0       |
| Total Pending Volu               | ume 12,266,698                        |       | 100%   | 32.0 | 751.90K  | 9.24M     | 2.28M     | 0.00B   |
| Median Listing Price             | ce \$136,000                          |       |        |      | \$68,200 | \$132,450 | \$194,900 | \$0     |