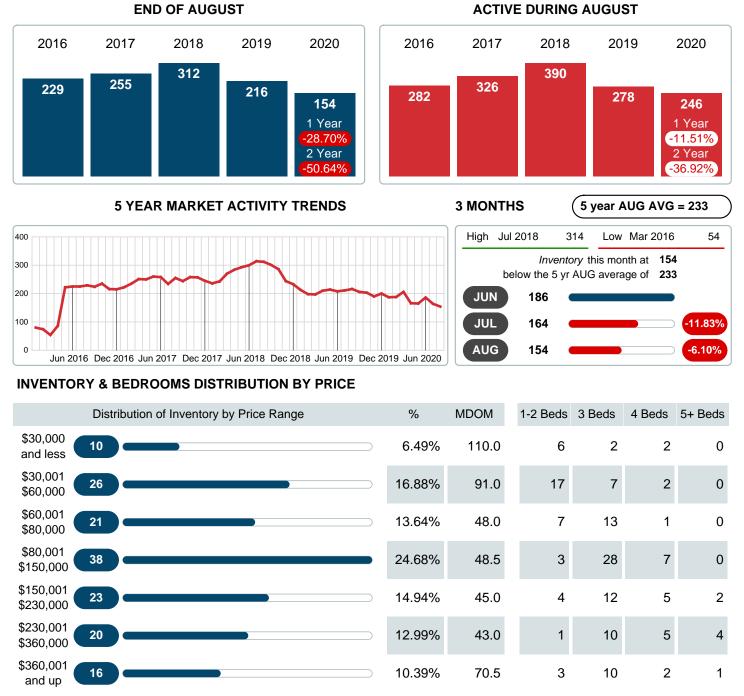

## MONTHLY INVENTORY ANALYSIS

Report produced on Jul 26, 2023 for MLS Technology Inc.

| Compared                                      | August  |         |         |  |  |  |
|-----------------------------------------------|---------|---------|---------|--|--|--|
| Metrics                                       | 2019    | 2020    | +/-%    |  |  |  |
| Closed Listings                               | 76      | 63      | -17.11% |  |  |  |
| Pending Listings                              | 44      | 79      | 79.55%  |  |  |  |
| New Listings                                  | 67      | 82      | 22.39%  |  |  |  |
| Median List Price                             | 145,000 | 157,500 | 8.62%   |  |  |  |
| Median Sale Price                             | 140,000 | 154,000 | 10.00%  |  |  |  |
| Median Percent of Selling Price to List Price | 97.84%  | 99.12%  | 1.31%   |  |  |  |
| Median Days on Market to Sale                 | 15.50   | 26.00   | 67.74%  |  |  |  |
| End of Month Inventory                        | 216     | 154     | -28.70% |  |  |  |
| Months Supply of Inventory                    | 4.55    | 3.12    | -31.35% |  |  |  |

Absorption: Last 12 months, an Average of 49 Sales/Month Active Inventory as of August 31, 2020 = 154

#### Months Supply of Inventory (MSI) Decreases

The total housing inventory at the end of August 2020 decreased 28.70% to 154 existing homes available for sale. Over the last 12 months this area has had an average of 49 closed sales per month. This represents an unsold inventory index of 3.12 MSI for this period.

## **ACTIVE INVENTORY**

Report produced on Jul 26, 2023 for MLS Technology Inc.

Total Active Inventory by Units 154 41 82 24 4.63M Total Active Inventory by Volume 28,393,625 100% 58.0 4.12M 17.09M \$113,250 Median Active Inventory Listing Price \$55,000 \$126,250 \$150,450 \$262,500