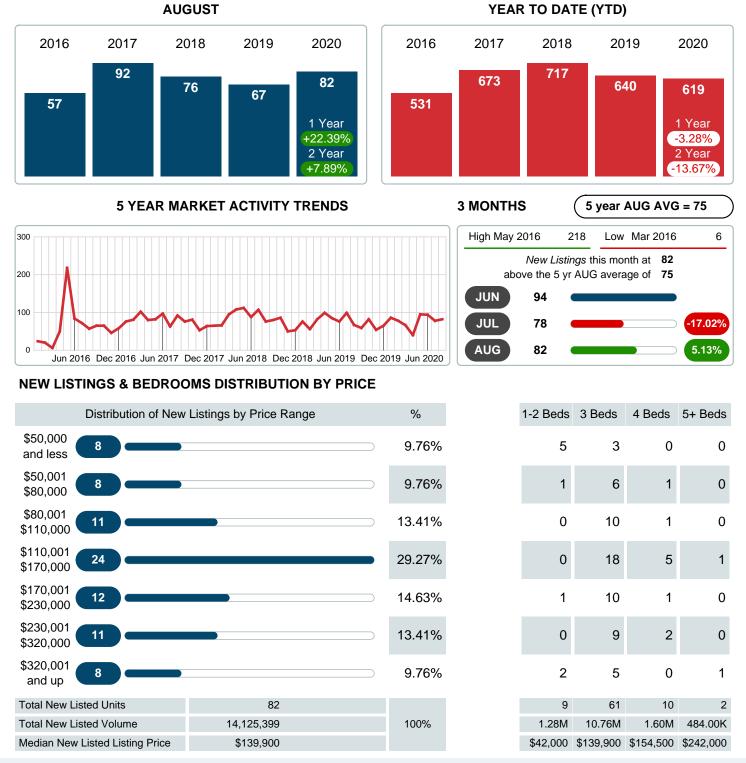

#### Sales Success for August 2020 is Positive

Overall, with Median Prices going up and Days on Market increasing, the Listed versus Closed Ratio finished weak this month.

There were 82 New Listings in August 2020, up 22.39% from last year at 67. Furthermore, there were 63 Closed Listings this month versus last year at 76, a -17.11% decrease.

## **NEW LISTINGS**

Report produced on Jul 26, 2023 for MLS Technology Inc.

Contact: MLS Technology Inc.

Phone: 918-663-7500

Email: support@mlstechnology.com

Area Delimited by Counties Coal, Garvin, Murray, Pontotoc - Residential Property Type