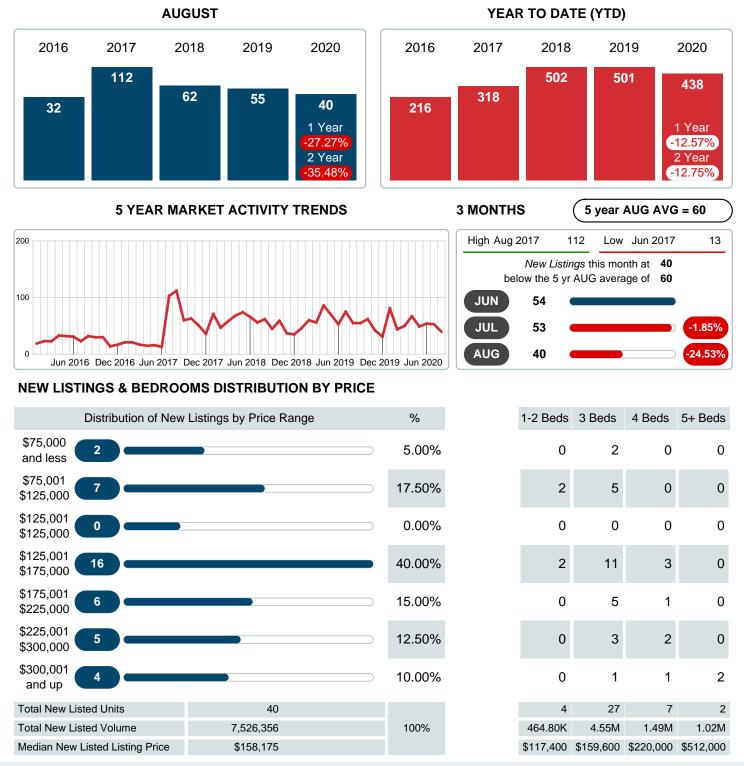

### MONTHLY INVENTORY ANALYSIS

Report produced on Jul 26, 2023 for MLS Technology Inc.

| Compared                                      | August  |         |         |
|-----------------------------------------------|---------|---------|---------|
| Metrics                                       | 2019    | 2020    | +/-%    |
| Closed Listings                               | 48      | 41      | -14.58% |
| Pending Listings                              | 45      | 42      | -6.67%  |
| New Listings                                  | 55      | 40      | -27.27% |
| Median List Price                             | 166,000 | 189,500 | 14.16%  |
| Median Sale Price                             | 161,000 | 181,500 | 12.73%  |
| Median Percent of Selling Price to List Price | 98.47%  | 98.46%  | -0.01%  |
| Median Days on Market to Sale                 | 9.00    | 16.00   | 77.78%  |
| End of Month Inventory                        | 139     | 89      | -35.97% |
| Months Supply of Inventory                    | 3.51    | 2.33    | -33.74% |

### Sales Success for August 2020 is Positive

Overall, with Median Prices going up and Days on Market increasing, the Listed versus Closed Ratio finished strong this month.

There were 40 New Listings in August 2020, down **27.27%** from last year at 55. Furthermore, there were 41 Closed Listings this month versus last year at 48, a **-14.58%** decrease.

### **NEW LISTINGS**

Report produced on Jul 26, 2023 for MLS Technology Inc.

Contact: MLS Technology Inc.

Phone: 918-663-7500

Email: support@mlstechnology.com

RELEDATUM

Total Active Inventory by Volume

Median Active Inventory Listing Price