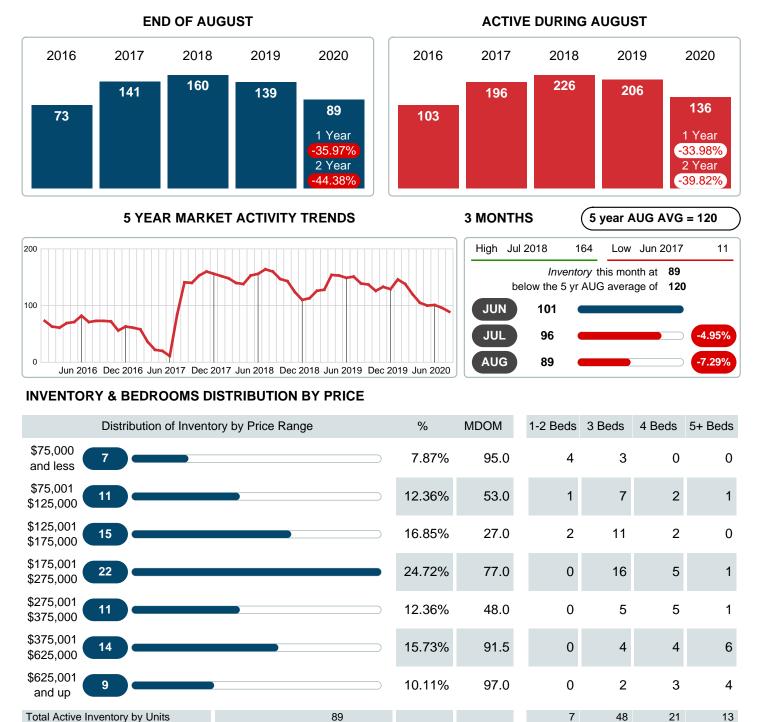

### MONTHLY INVENTORY ANALYSIS

Report produced on Jul 26, 2023 for MLS Technology Inc.

| Compared                                      | August  |         |         |
|-----------------------------------------------|---------|---------|---------|
| Metrics                                       | 2019    | 2020    | +/-%    |
| Closed Listings                               | 48      | 41      | -14.58% |
| Pending Listings                              | 45      | 42      | -6.67%  |
| New Listings                                  | 55      | 40      | -27.27% |
| Median List Price                             | 166,000 | 189,500 | 14.16%  |
| Median Sale Price                             | 161,000 | 181,500 | 12.73%  |
| Median Percent of Selling Price to List Price | 98.47%  | 98.46%  | -0.01%  |
| Median Days on Market to Sale                 | 9.00    | 16.00   | 77.78%  |
| End of Month Inventory                        | 139     | 89      | -35.97% |
| Months Supply of Inventory                    | 3.51    | 2.33    | -33.74% |

Absorption: Last 12 months, an Average of **38** Sales/Month Active Inventory as of August 31, 2020 = **89** 

### Months Supply of Inventory (MSI) Decreases

The total housing inventory at the end of August 2020 decreased **35.97%** to 89 existing homes available for sale. Over the last 12 months this area has had an average of 38 closed sales per month. This represents an unsold inventory index of **2.33** MSI for this period.