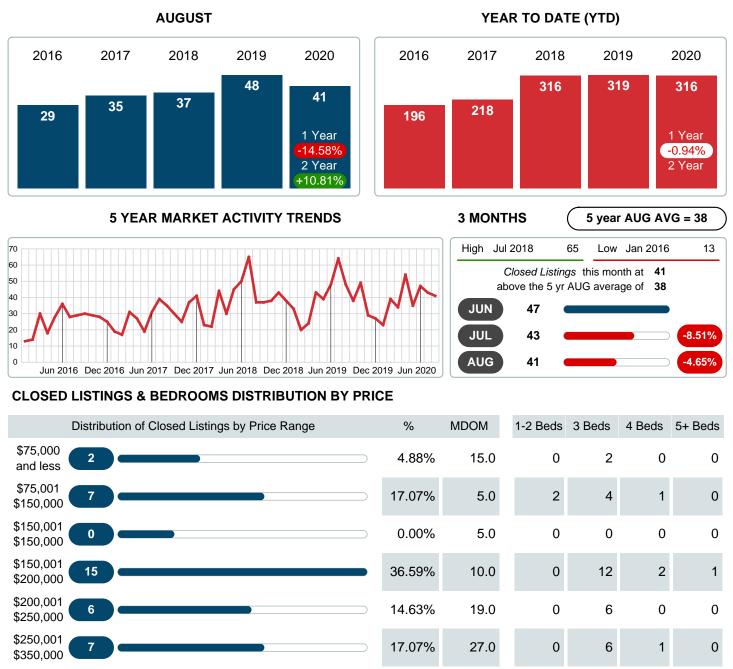

### MONTHLY INVENTORY ANALYSIS

Report produced on Jul 26, 2023 for MLS Technology Inc.

| Compared                                      | August  |         |         |
|-----------------------------------------------|---------|---------|---------|
| Metrics                                       | 2019    | 2020    | +/-%    |
| Closed Listings                               | 48      | 41      | -14.58% |
| Pending Listings                              | 45      | 42      | -6.67%  |
| New Listings                                  | 55      | 40      | -27.27% |
| Median List Price                             | 166,000 | 189,500 | 14.16%  |
| Median Sale Price                             | 161,000 | 181,500 | 12.73%  |
| Median Percent of Selling Price to List Price | 98.47%  | 98.46%  | -0.01%  |
| Median Days on Market to Sale                 | 9.00    | 16.00   | 77.78%  |
| End of Month Inventory                        | 139     | 89      | -35.97% |
| Months Supply of Inventory                    | 3.51    | 2.33    | -33.74% |

Absorption: Last 12 months, an Average of **38** Sales/Month Active Inventory as of August 31, 2020 = **89** 

### Months Supply of Inventory (MSI) Decreases

The total housing inventory at the end of August 2020 decreased **35.97%** to 89 existing homes available for sale. Over the last 12 months this area has had an average of 38 closed sales per month. This represents an unsold inventory index of **2.33** MSI for this period.

### Sales Success for August 2020 is Positive

Overall, with Median Prices going up and Days on Market increasing, the Listed versus Closed Ratio finished strong this month.

There were 40 New Listings in August 2020, down **27.27%** from last year at 55. Furthermore, there were 41 Closed Listings this month versus last year at 48, a **-14.58%** decrease.

## **CLOSED LISTINGS**

Report produced on Jul 26, 2023 for MLS Technology Inc.

9.76%

100%

73.5

16.0

Phone: 918-663-7500

41