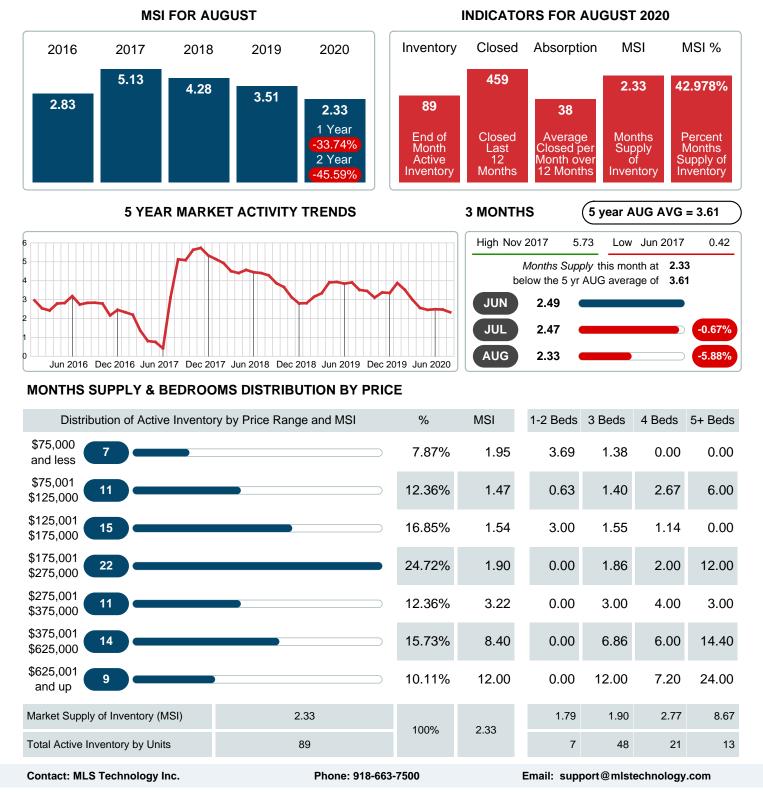

### MONTHLY INVENTORY ANALYSIS

Report produced on Jul 26, 2023 for MLS Technology Inc.

| Compared                                      | August  |         |         |
|-----------------------------------------------|---------|---------|---------|
| Metrics                                       | 2019    | 2020    | +/-%    |
| Closed Listings                               | 48      | 41      | -14.58% |
| Pending Listings                              | 45      | 42      | -6.67%  |
| New Listings                                  | 55      | 40      | -27.27% |
| Median List Price                             | 166,000 | 189,500 | 14.16%  |
| Median Sale Price                             | 161,000 | 181,500 | 12.73%  |
| Median Percent of Selling Price to List Price | 98.47%  | 98.46%  | -0.01%  |
| Median Days on Market to Sale                 | 9.00    | 16.00   | 77.78%  |
| End of Month Inventory                        | 139     | 89      | -35.97% |
| Months Supply of Inventory                    | 3.51    | 2.33    | -33.74% |

Absorption: Last 12 months, an Average of **38** Sales/Month Active Inventory as of August 31, 2020 = **89** 

### Months Supply of Inventory (MSI) Decreases

The total housing inventory at the end of August 2020 decreased **35.97%** to 89 existing homes available for sale. Over the last 12 months this area has had an average of 38 closed sales per month. This represents an unsold inventory index of **2.33** MSI for this period.

## MONTHS SUPPLY of INVENTORY (MSI)

Report produced on Jul 26, 2023 for MLS Technology Inc.

AUGUST