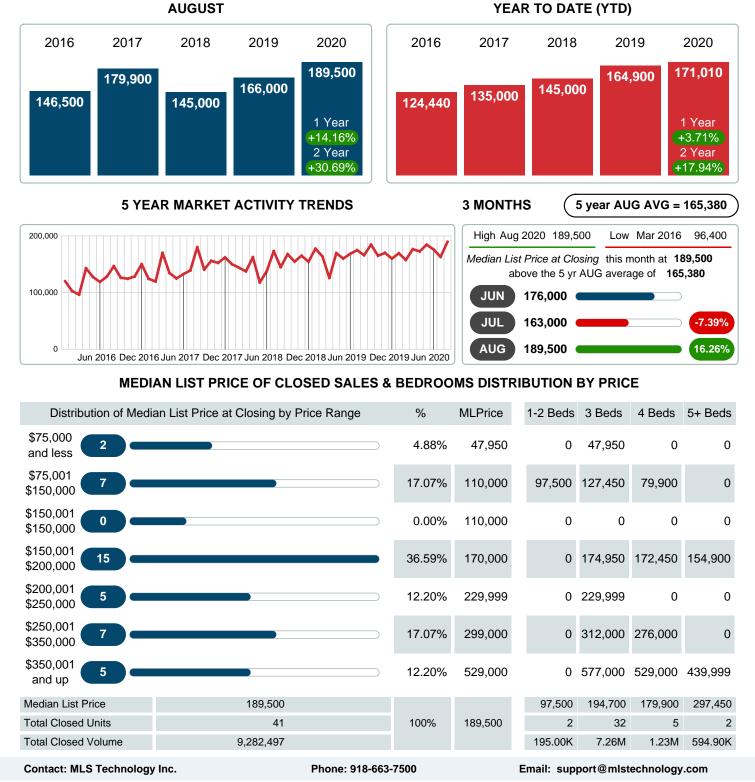

### MONTHLY INVENTORY ANALYSIS

Report produced on Jul 26, 2023 for MLS Technology Inc.

| Compared                                      | August  |         |         |
|-----------------------------------------------|---------|---------|---------|
| Metrics                                       | 2019    | 2020    | +/-%    |
| Closed Listings                               | 48      | 41      | -14.58% |
| Pending Listings                              | 45      | 42      | -6.67%  |
| New Listings                                  | 55      | 40      | -27.27% |
| Median List Price                             | 166,000 | 189,500 | 14.16%  |
| Median Sale Price                             | 161,000 | 181,500 | 12.73%  |
| Median Percent of Selling Price to List Price | 98.47%  | 98.46%  | -0.01%  |
| Median Days on Market to Sale                 | 9.00    | 16.00   | 77.78%  |
| End of Month Inventory                        | 139     | 89      | -35.97% |
| Months Supply of Inventory                    | 3.51    | 2.33    | -33.74% |

### Median Sale Price Going Up

According to the preliminary trends, this market area has experienced some upward momentum with the increase of Median Price this month. Prices went up **12.73%** in August 2020 to \$181,500 versus the previous year at \$161,000.

## MEDIAN LIST PRICE AT CLOSING

Report produced on Jul 26, 2023 for MLS Technology Inc.

Area Delimited by County Of Bryan - Residential Property Type

Median Sold Price

**Total Closed Units** 

**Total Closed Volume** 