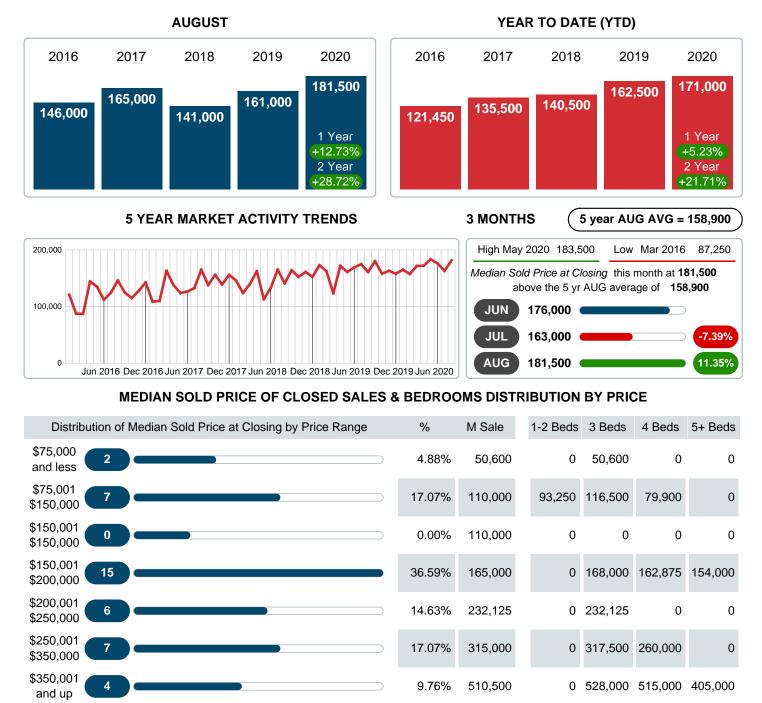

### Median Sale Price Going Up

According to the preliminary trends, this market area has experienced some upward momentum with the increase of Median Price this month. Prices went up **12.73%** in August 2020 to \$181,500 versus the previous year at \$161,000.

## MEDIAN SOLD PRICE AT CLOSING

Report produced on Jul 26, 2023 for MLS Technology Inc.

Reports produced and compiled by RE STATS Inc. Information is deemed reliable but not guaranteed. Does not reflect all market activity.