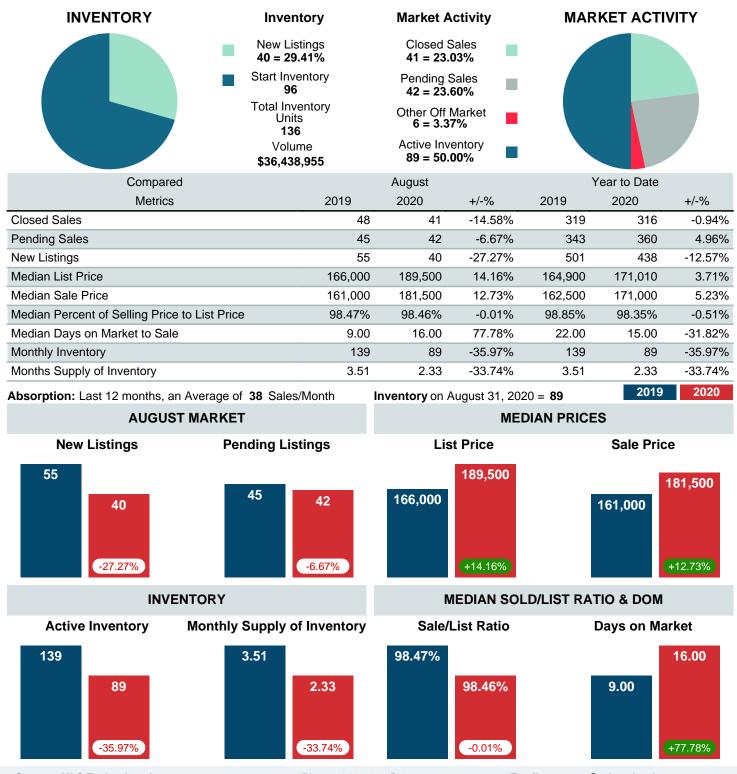

### MONTHLY INVENTORY ANALYSIS

Report produced on Jul 26, 2023 for MLS Technology Inc.

| Compared                                      | August  |         |         |
|-----------------------------------------------|---------|---------|---------|
| Metrics                                       | 2019    | 2020    | +/-%    |
| Closed Listings                               | 48      | 41      | -14.58% |
| Pending Listings                              | 45      | 42      | -6.67%  |
| New Listings                                  | 55      | 40      | -27.27% |
| Median List Price                             | 166,000 | 189,500 | 14.16%  |
| Median Sale Price                             | 161,000 | 181,500 | 12.73%  |
| Median Percent of Selling Price to List Price | 98.47%  | 98.46%  | -0.01%  |
| Median Days on Market to Sale                 | 9.00    | 16.00   | 77.78%  |
| End of Month Inventory                        | 139     | 89      | -35.97% |
| Months Supply of Inventory                    | 3.51    | 2.33    | -33.74% |

Absorption: Last 12 months, an Average of **38** Sales/Month Active Inventory as of August 31, 2020 = **89** 

### Months Supply of Inventory (MSI) Decreases

The total housing inventory at the end of August 2020 decreased **35.97%** to 89 existing homes available for sale. Over the last 12 months this area has had an average of 38 closed sales per month. This represents an unsold inventory index of **2.33** MSI for this period.

### Median Sale Price Going Up

According to the preliminary trends, this market area has experienced some upward momentum with the increase of Median Price this month. Prices went up **12.73%** in August 2020 to \$181,500 versus the previous year at \$161,000.

### Median Days on Market Lengthens

The median number of **16.00** days that homes spent on the market before selling increased by 7.00 days or **77.78%** in August 2020 compared to last year's same month at **9.00** DOM.

### Sales Success for August 2020 is Positive

Overall, with Median Prices going up and Days on Market increasing, the Listed versus Closed Ratio finished strong this month.

There were 40 New Listings in August 2020, down **27.27%** from last year at 55. Furthermore, there were 41 Closed Listings this month versus last year at 48, a **-14.58%** decrease.

Closed versus Listed trends yielded a **102.5%** ratio, up from previous year's, August 2019, at **87.3%**, a **17.45%** upswing. This will certainly create pressure on a decreasing Monthï $_{2/2s}$  Supply of Inventory (MSI) in the months to come.

## MARKET SUMMARY

Report produced on Jul 26, 2023 for MLS Technology Inc.

Contact: MLS Technology Inc.

Phone: 918-663-7500

Email: support@mlstechnology.com