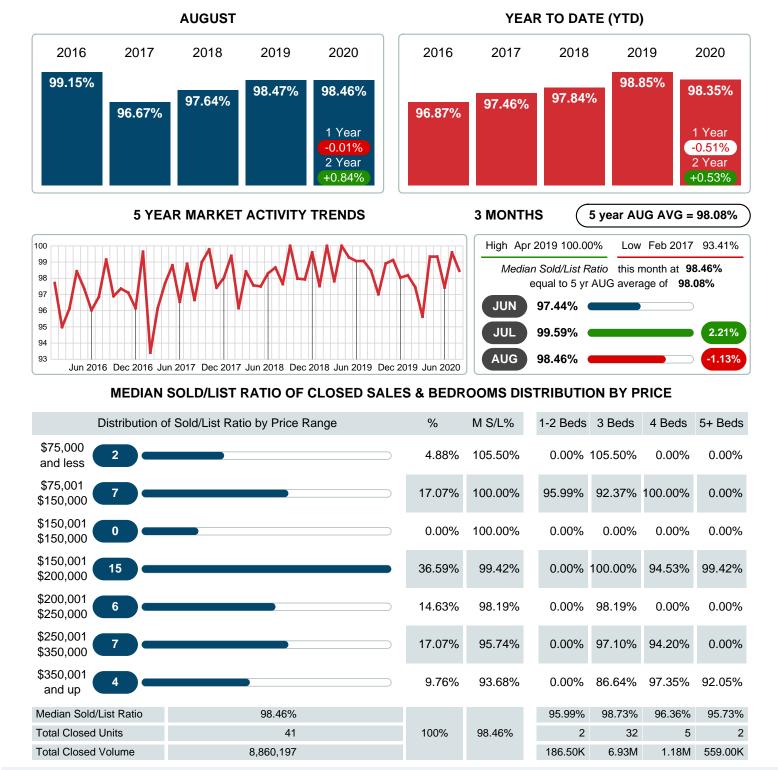

### MEDIAN PERCENT OF SELLING PRICE TO LISTING PRICE

Report produced on Jul 26, 2023 for MLS Technology Inc.

Contact: MLS Technology Inc.

Phone: 918-663-7500

Email: support@mlstechnology.com