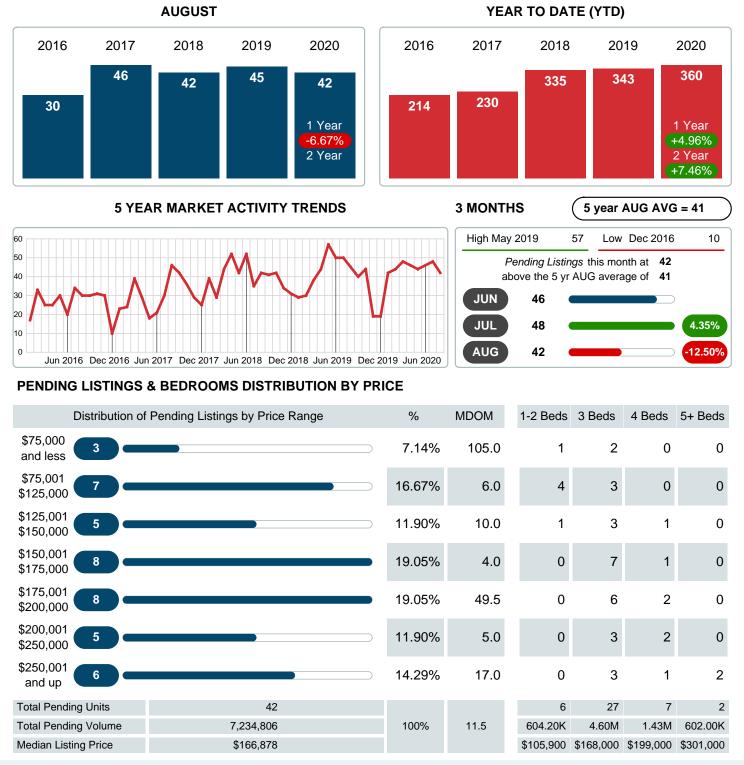

### MONTHLY INVENTORY ANALYSIS

Report produced on Jul 26, 2023 for MLS Technology Inc.

| Compared                                      | August  |         |         |
|-----------------------------------------------|---------|---------|---------|
| Metrics                                       | 2019    | 2020    | +/-%    |
| Closed Listings                               | 48      | 41      | -14.58% |
| Pending Listings                              | 45      | 42      | -6.67%  |
| New Listings                                  | 55      | 40      | -27.27% |
| Median List Price                             | 166,000 | 189,500 | 14.16%  |
| Median Sale Price                             | 161,000 | 181,500 | 12.73%  |
| Median Percent of Selling Price to List Price | 98.47%  | 98.46%  | -0.01%  |
| Median Days on Market to Sale                 | 9.00    | 16.00   | 77.78%  |
| End of Month Inventory                        | 139     | 89      | -35.97% |
| Months Supply of Inventory                    | 3.51    | 2.33    | -33.74% |

### Sales Success for August 2020 is Positive

Overall, with Median Prices going up and Days on Market increasing, the Listed versus Closed Ratio finished strong this month.

There were 40 New Listings in August 2020, down **27.27%** from last year at 55. Furthermore, there were 41 Closed Listings this month versus last year at 48, a **-14.58%** decrease.

### PENDING LISTINGS

Report produced on Jul 26, 2023 for MLS Technology Inc.

Contact: MLS Technology Inc.

Phone: 918-663-7500

Email: support@mlstechnology.com