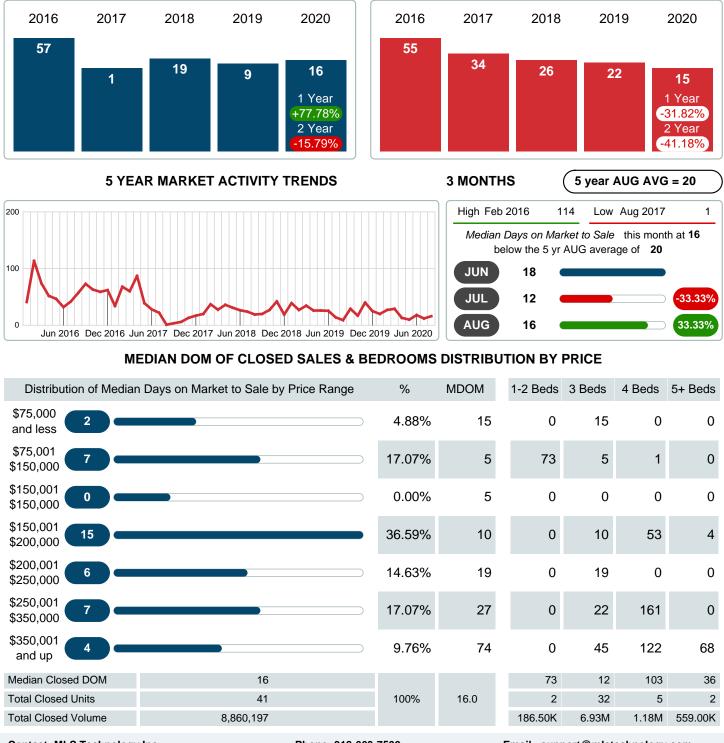

### MONTHLY INVENTORY ANALYSIS

Report produced on Jul 26, 2023 for MLS Technology Inc.

| Compared                                      | August  |         |         |
|-----------------------------------------------|---------|---------|---------|
| Metrics                                       | 2019    | 2020    | +/-%    |
| Closed Listings                               | 48      | 41      | -14.58% |
| Pending Listings                              | 45      | 42      | -6.67%  |
| New Listings                                  | 55      | 40      | -27.27% |
| Median List Price                             | 166,000 | 189,500 | 14.16%  |
| Median Sale Price                             | 161,000 | 181,500 | 12.73%  |
| Median Percent of Selling Price to List Price | 98.47%  | 98.46%  | -0.01%  |
| Median Days on Market to Sale                 | 9.00    | 16.00   | 77.78%  |
| End of Month Inventory                        | 139     | 89      | -35.97% |
| Months Supply of Inventory                    | 3.51    | 2.33    | -33.74% |

### Median Days on Market Lengthens

The median number of **16.00** days that homes spent on the market before selling increased by 7.00 days or **77.78%** in August 2020 compared to last year's same month at **9.00** DOM.

### Sales Success for August 2020 is Positive

Overall, with Median Prices going up and Days on Market increasing, the Listed versus Closed Ratio finished strong this month.

There were 40 New Listings in August 2020, down **27.27%** from last year at 55. Furthermore, there were 41 Closed Listings this month versus last year at 48, a **-14.58%** decrease.

Closed versus Listed trends yielded a **102.5%** ratio, up from previous year's, August 2019, at **87.3%**, a **17.45%** upswing. This will certainly create pressure on a decreasing Monthï $_{2/2s}$  Supply of Inventory (MSI) in the months to come.

## MEDIAN DAYS ON MARKET TO SALE

Report produced on Jul 26, 2023 for MLS Technology Inc.

Contact: MLS Technology Inc.

Phone: 918-663-7500

Email: support@mlstechnology.com

Area Delimited by County Of Bryan - Residential Property Type