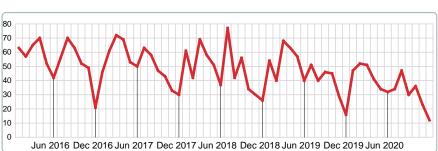

| 1         | 0       |
| \$240,001 and up       |                                      | 12.50% | 47.5  | 0        | 2         | 0         | 0       |
| Total Pending Units    | 16                                   |        |       | 3        | 11        | 2         | 0       |
| Total Pending Volume   | 2,699,700                            | 100%   | 29.0  | 266.90K  | 2.08M     | 355.50K   | 0.00B   |
| Median Listing Price   | \$146,500                            |        |       | \$72,000 | \$155,000 | \$177,750 | \$0     |

#### December 2020



Area Delimited by County Of McIntosh - Residential Property Type



#### **NEW LISTINGS**

Report produced on Aug 01, 2023 for MLS Technology Inc.

#### **DECEMBER**

#### 

#### YEAR TO DATE (YTD)



#### **5 YEAR MARKET ACTIVITY TRENDS**



#### 3 MONTHS (5 year DEC AVG = 21



#### **NEW LISTINGS & BEDROOMS DISTRIBUTION BY PRICE**

| Distribution of New             | Listings by Price Range | %      |
|---------------------------------|-------------------------|--------|
| \$30,000 and less               |                         | 0.00%  |
| \$30,001<br>\$40,000            |                         | 16.67% |
| \$40,001<br>\$70,000            |                         | 16.67% |
| \$70,001<br>\$130,000           |                         | 16.67% |
| \$130,001<br>\$160,000          |                         | 25.00% |
| \$160,001<br>\$180,000          |                         | 16.67% |
| \$180,001 and up                |                         | 8.33%  |
| Total New Listed Units          | 12                      |