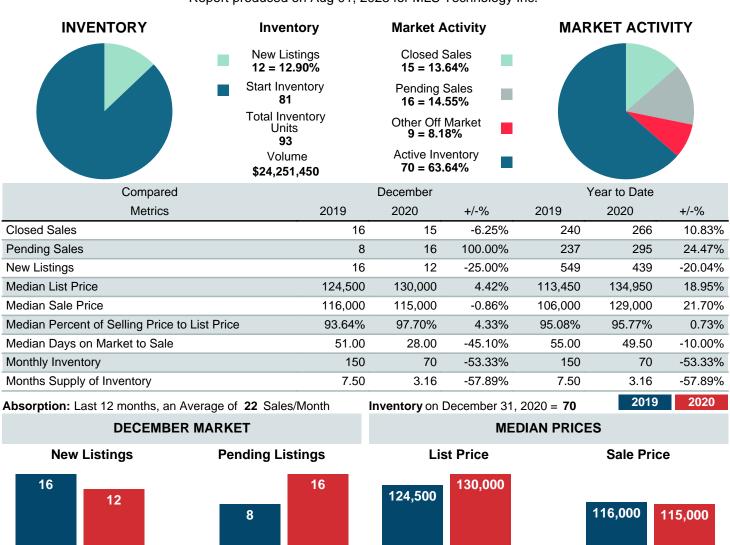

#### MONTHLY INVENTORY ANALYSIS

Report produced on Aug 01, 2023 for MLS Technology Inc.

| Compared                                      | December |         |         |  |  |  |
|-----------------------------------------------|----------|---------|---------|--|--|--|
| Metrics                                       | 2019     |         |         |  |  |  |
| Closed Listings                               | 16       | 15      | -6.25%  |  |  |  |
| Pending Listings                              | 8        | 16      | 100.00% |  |  |  |
| New Listings                                  | 16       | 12      | -25.00% |  |  |  |
| Median List Price                             | 124,500  | 130,000 | 4.42%   |  |  |  |
| Median Sale Price                             | 116,000  | 115,000 | -0.86%  |  |  |  |
| Median Percent of Selling Price to List Price | 93.64%   | 97.70%  | 4.33%   |  |  |  |
| Median Days on Market to Sale                 | 51.00    | 28.00   | -45.10% |  |  |  |
| End of Month Inventory                        | 150      | 70      | -53.33% |  |  |  |
| Months Supply of Inventory                    | 7.50     | 3.16    | -57.89% |  |  |  |

**Absorption:** Last 12 months, an Average of **22** Sales/Month **Active Inventory** as of December 31, 2020 = **70** 

#### Months Supply of Inventory (MSI) Decreases

The total housing inventory at the end of December 2020 decreased **53.33%** to 70 existing homes available for sale. Over the last 12 months this area has had an average of 22 closed sales per month. This represents an unsold inventory index of **3.16** MSI for this period.

#### Median Sale Price Falling

According to the preliminary trends, this market area has experienced some downward momentum with the decline of Median Price this month. Prices dipped **0.86%** in December 2020 to \$115,000 versus the previous year at \$116,000.

#### **Median Days on Market Shortens**

The median number of **28.00** days that homes spent on the market before selling decreased by 23.00 days or **45.10%** in December 2020 compared to last year's same month at **51.00** DOM

#### Sales Success for December 2020 is Positive

Overall, with Median Prices falling and Days on Market decreasing, the Listed versus Closed Ratio finished strong this month.

There were 12 New Listings in December 2020, down **25.00%** from last year at 16. Furthermore, there were 15 Closed Listings this month versus last year at 16, a **-6.25%** decrease.

Closed versus Listed trends yielded a **125.0%** ratio, up from previous year's, December 2019, at **100.0%**, a **25.00%** upswing. This will certainly create pressure on a decreasing Monthi, 252 Supply of Inventory (MSI) in the months to come.