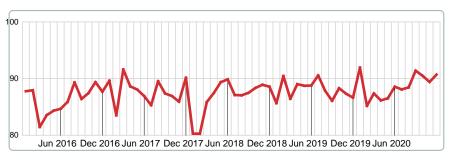

#### MEDIAN PERCENT OF SELLING PRICE TO LISTING PRICE

Report produced on Aug 01, 2023 for MLS Technology Inc.

+4.33%

2 Year

#### **5 YEAR MARKET ACTIVITY TRENDS**

#### 3 MONTHS (5)