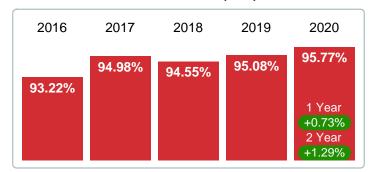

#### MEDIAN PERCENT OF SELLING PRICE TO LISTING PRICE

Report produced on Aug 01, 2023 for MLS Technology Inc.

+4.33%

2 Year

#### **DECEMBER**

### 2017 2018 2019 2020 97.14% 95.57% 93.64% 1 Year