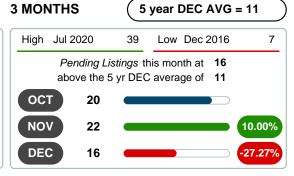

#### PENDING LISTINGS

Report produced on Aug 01, 2023 for MLS Technology Inc.

+6.67%

# DECEMBER 2016 2017 2018 2019 2020 15 16 7 10 8 1 Year +100.00% 2 Year

#### 3 MONTHS (5 year DEC AVG = 21