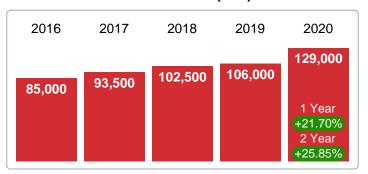

#### MEDIAN LIST PRICE AT CLOSING

Report produced on Aug 01, 2023 for MLS Technology Inc.

#### MEDIAN LIST PRICE OF CLOSED SALES & BEDROOMS DISTRIBUTION BY PRICE

| Distribution of Media  | an List Price at Closing by Price Range | %      | MLPrice | 1-2 Beds | 3 Beds  | 4 Beds  | 5+ Beds |
|------------------------|-----------------------------------------|--------|---------|----------|---------|---------|---------|
| \$80,000 and less 2    |                                         | 13.33% | 67,450  | 67,450   | 0       | 0       | 0       |
| \$80,001<br>\$100,000  |                                         | 6.67%  | 87,000  | 0        | 87,000  | 0       | 0       |
| \$100,001<br>\$100,000 |                                         | 0.00%  | 87,000  | 0        | 0       | 0       | 0       |
| \$100,001<br>\$160,000 |                                         | 40.00% | 119,500 | 130,000  | 119,000 | 0       | 0       |
| \$160,001<br>\$350,000 |                                         | 13.33% | 207,450 | 207,450  | 0       | 0       | 0       |
| \$350,001<br>\$490,000 |                                         | 13.33% | 385,000 | 0        | 395,000 | 375,000 | 0       |
| \$490,001 and up       |                                         | 13.33% | 622,000 | 0        | 0       | 622,000 | 0       |
| Median List Price      | 130,000                                 |        |         | 130,000  | 119,000 | 499,000 | 0       |
| Total Closed Units     | 15                                      | 100%   | 130,000 | 5        | 7       | 3       |         |
| Total Closed Volume    | 3,375,800                               |        |         | 679.80K  | 1.08M   | 1.62M   | 0.00B   |