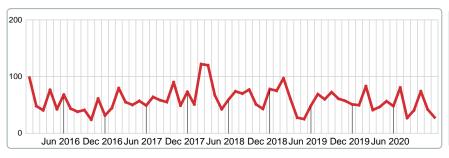

#### MEDIAN DAYS ON MARKET TO SALE

Report produced on Aug 01, 2023 for MLS Technology Inc.

# DECEMBER 2016 2017 2018 2019 2020 73 78 51 28 1 Year -45.10% 2 Year

### **5 YEAR MARKET ACTIVITY TRENDS**

3 MONTHS

5 year DEC AVG = 52