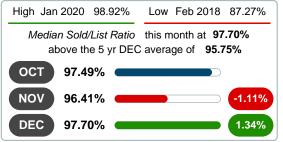

#### December 2020

2016

94.69%

Area Delimited by County Of McIntosh - Residential Property Type

#### MEDIAN PERCENT OF SELLING PRICE TO LISTING PRICE

Report produced on Aug 01, 2023 for MLS Technology Inc.

+4.33%

2 Year

#### **DECEMBER**

### 2017 2018 2019 2020 97.14% 95.57% 93.64% 1 Year