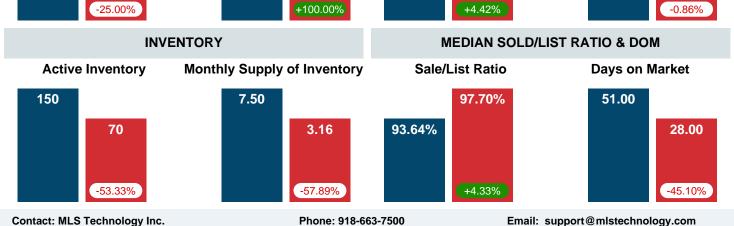

#### MONTHLY INVENTORY ANALYSIS

Report produced on Aug 01, 2023 for MLS Technology Inc.

| Compared                                      | December |         |         |  |  |  |
|-----------------------------------------------|----------|---------|---------|--|--|--|
| Metrics                                       | 2019     |         |         |  |  |  |
| Closed Listings                               | 16       | 15      | -6.25%  |  |  |  |
| Pending Listings                              | 8        | 16      | 100.00% |  |  |  |
| New Listings                                  | 16       | 12      | -25.00% |  |  |  |
| Median List Price                             | 124,500  | 130,000 | 4.42%   |  |  |  |
| Median Sale Price                             | 116,000  | 115,000 | -0.86%  |  |  |  |
| Median Percent of Selling Price to List Price | 93.64%   | 97.70%  | 4.33%   |  |  |  |
| Median Days on Market to Sale                 | 51.00    | 28.00   | -45.10% |  |  |  |
| End of Month Inventory                        | 150      | 70      | -53.33% |  |  |  |
| Months Supply of Inventory                    | 7.50     | 3.16    | -57.89% |  |  |  |

#### Months Supply of Inventory (MSI) Decreases

The total housing inventory at the end of December 2020 decreased **53.33%** to 70 existing homes available for sale. Over the last 12 months this area has had an average of 22 closed sales per month. This represents an unsold inventory index of **3.16** MSI for this period.

#### Median Sale Price Falling

According to the preliminary trends, this market area has experienced some downward momentum with the decline of Median Price this month. Prices dipped **0.86%** in December 2020 to \$115,000 versus the previous year at \$116,000.

#### **Median Days on Market Shortens**

The median number of **28.00** days that homes spent on the market before selling decreased by 23.00 days or **45.10%** in December 2020 compared to last year's same month at **51.00** DOM

#### Sales Success for December 2020 is Positive

Overall, with Median Prices falling and Days on Market decreasing, the Listed versus Closed Ratio finished strong this month.

There were 12 New Listings in December 2020, down **25.00%** from last year at 16. Furthermore, there were 15 Closed Listings this month versus last year at 16, a **-6.25%** decrease.