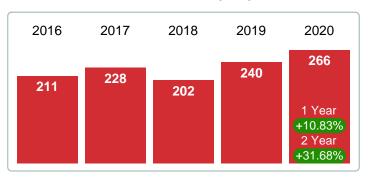

#### **DECEMBER**

# 2016 2017 2018 2019 2020 19 20 16 15 1 Year -6.25% 2 Year -25.00%

#### Sales Success for December 2020 is Positive

Overall, with Median Prices falling and Days on Market decreasing, the Listed versus Closed Ratio finished strong this month.

There were 12 New Listings in December 2020, down **25.00%** from last year at 16. Furthermore, there were 15 Closed Listings this month versus last year at 16, a **-6.25%** decrease.