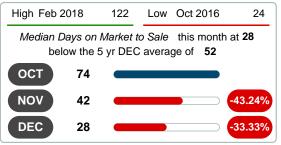

#### MONTHLY INVENTORY ANALYSIS

Report produced on Aug 01, 2023 for MLS Technology Inc.

| Compared                                      | December |         |         |  |  |  |
|-----------------------------------------------|----------|---------|---------|--|--|--|
| Metrics                                       | 2019     |         |         |  |  |  |
| Closed Listings                               | 16       | 15      | -6.25%  |  |  |  |
| Pending Listings                              | 8        | 16      | 100.00% |  |  |  |
| New Listings                                  | 16       | 12      | -25.00% |  |  |  |
| Median List Price                             | 124,500  | 130,000 | 4.42%   |  |  |  |
| Median Sale Price                             | 116,000  | 115,000 | -0.86%  |  |  |  |
| Median Percent of Selling Price to List Price | 93.64%   | 97.70%  | 4.33%   |  |  |  |
| Median Days on Market to Sale                 | 51.00    | 28.00   | -45.10% |  |  |  |
| End of Month Inventory                        | 150      | 70      | -53.33% |  |  |  |
| Months Supply of Inventory                    | 7.50     | 3.16    | -57.89% |  |  |  |

#### **Median Days on Market Shortens**

The median number of **28.00** days that homes spent on the market before selling decreased by 23.00 days or **45.10%** in December 2020 compared to last year's same month at **51.00** DOM