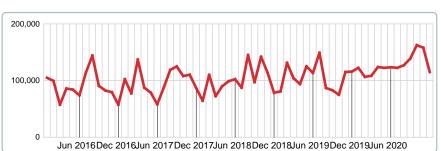

#### MEDIAN SOLD PRICE AT CLOSING

Report produced on Aug 01, 2023 for MLS Technology Inc.

#### **DECEMBER**

#### YEAR TO DATE (YTD)

#### **5 YEAR MARKET ACTIVITY TRENDS**

#### 3 MONTHS ( 5 year DEC AVG = 90,800

#### MEDIAN SOLD PRICE OF CLOSED SALES & BEDROOMS DISTRIBUTION BY PRICE

| Distribution of Media  | an Sold Price at Closing by Price Range | %      | M Sale  | 1-2 Beds | 3 Beds  | 4 Beds  | 5+ Beds |
|------------------------|-----------------------------------------|--------|---------|----------|---------|---------|---------|
| \$80,000 and less 2    |                                         | 13.33% | 63,500  | 63,500   | 0       | 0       | 0       |
| \$80,001<br>\$100,000  |                                         | 6.67%  | 85,000  | 0        | 85,000  | 0       | 0       |
| \$100,001<br>\$100,000 |                                         | 0.00%  | 85,000  | 0        | 0       | 0       | 0       |
| \$100,001<br>\$160,000 |                                         | 40.00% | 111,000 | 105,000  | 115,000 | 0       | 0       |
| \$160,001<br>\$350,000 |                                         | 13.33% | 197,500 | 197,500  | 0       | 0       | 0       |
| \$350,001<br>\$490,000 |                                         | 13.33% | 382,500 | 0        | 407,000 | 358,000 | 0       |
| \$490,001 and up       |                                         | 13.33% | 635,000 | 0        | 0       | 635,000 | 0       |
| Median Sold Price      | 115,000                                 |        |         | 105,000  | 115,000 | 495,000 | 0       |
| Total Closed Units     | 15                                      | 100%   | 115,000 | 5        | 7       | 3       |         |
| Total Closed Volume    | 3,321,000                               |        |         | 627.00K  | 1.07M   | 1.63M   | 0.00B   |