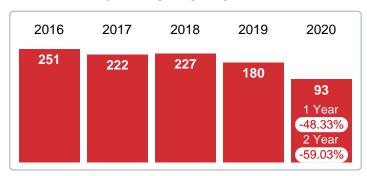

#### **CLOSED LISTINGS**

Report produced on Aug 01, 2023 for MLS Technology Inc.

#### **DECEMBER**

# 2016 2017 2018 2019 2020 19 20 16 15 1 Year -6.25% 2 Year -25.00%