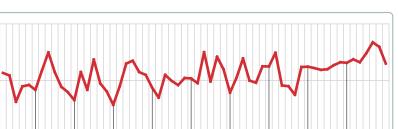

#### **5 YEAR MARKET ACTIVITY TRENDS**

Jun 2016Dec 2016Jun 2017Dec 2017Jun 2018Dec 2018Jun 2019Dec 2019Jun 2020

#### 3 MONTHS ( 5 year DEC AVG = 97,300