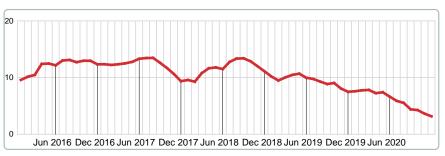

## 2016 2017 2018 2019 2020 12.34 9.37 11.11 7.50 3.16 1 Year -57.89% 2 Year

#### **5 YEAR MARKET ACTIVITY TRENDS**