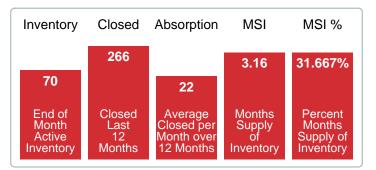

**Absorption:** Last 12 months, an Average of **22** Sales/Month **Active Inventory** as of December 31, 2020 = **70** 

#### Months Supply of Inventory (MSI) Decreases

The total housing inventory at the end of December 2020 decreased **53.33%** to 70 existing homes available for sale. Over the last 12 months this area has had an average of 22 closed sales per month. This represents an unsold inventory index of **3.16** MSI for this period.