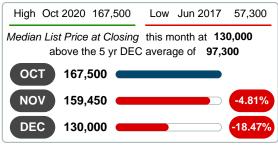

#### MEDIAN LIST PRICE AT CLOSING

Report produced on Aug 01, 2023 for MLS Technology Inc.

#### 3 MONTHS ( 5 year DEC AVG = 97,300

#### MEDIAN LIST PRICE OF CLOSED SALES & BEDROOMS DISTRIBUTION BY PRICE

| Distribution of Media  | an List Price at Closing by Price Range | %      | MLPrice | 1-2 Beds | 3 Beds  | 4 Beds  | 5+ Beds |
|------------------------|-----------------------------------------|--------|---------|----------|---------|---------|---------|
| \$80,000 and less 2    |                                         | 13.33% | 67,450  | 67,450   | 0       | 0       | 0       |
| \$80,001<br>\$100,000  |                                         | 6.67%  | 87,000  | 0        | 87,000  | 0       | 0       |
| \$100,001<br>\$100,000 |                                         | 0.00%  | 87,000  | 0        | 0       | 0       | 0       |
| \$100,001<br>\$160,000 |                                         | 40.00% | 119,500 | 130,000  | 119,000 | 0       | 0       |
| \$160,001<br>\$350,000 |                                         | 13.33% | 207,450 | 207,450  | 0       | 0       | 0       |
| \$350,001<br>\$490,000 |                                         | 13.33% | 385,000 | 0        | 395,000 | 375,000 | 0       |
| \$490,001 and up       |                                         | 13.33% | 622,000 | 0        | 0       | 622,000 | 0       |
| Median List Price      | 130,000                                 |        |         | 130,000  | 119,000 | 499,000 | 0       |
| Total Closed Units     | 15                                      | 100%   | 130,000 | 5        | 7       | 3       |         |
| Total Closed Volume    | 3,375,800                               |        |         | 679.80K  | 1.08M   | 1.62M   | 0.00B   |