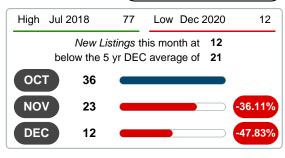

#### **NEW LISTINGS**

Report produced on Aug 01, 2023 for MLS Technology Inc.

#### **DECEMBER**

#### 3 MONTHS (5 year DEC AVG = 21

#### **NEW LISTINGS & BEDROOMS DISTRIBUTION BY PRICE**

| Distribution of New             | Listings by Price Range | %      |
|---------------------------------|-------------------------|--------|
| \$30,000 and less               |                         | 0.00%  |
| \$30,001<br>\$40,000            |                         | 16.67% |
| \$40,001<br>\$70,000            |                         | 16.67% |
| \$70,001<br>\$130,000           |                         | 16.67% |
| \$130,001<br>\$160,000          |                         | 25.00% |
| \$160,001<br>\$180,000          |                         | 16.67% |
| \$180,001 and up                |                         | 8.33%  |
| Total New Listed Units          | 12                      |        |
| Total New Listed Volume         | 1,389,100               | 100%   |
| Median New Listed Listing Price | \$119,500               |        |