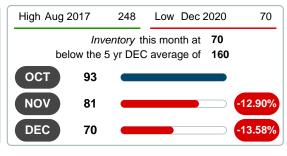

#### **ACTIVE INVENTORY**

Report produced on Aug 01, 2023 for MLS Technology Inc.

#### **END OF DECEMBER**

#### 5 year DEC AVG = 160 3 MONTHS