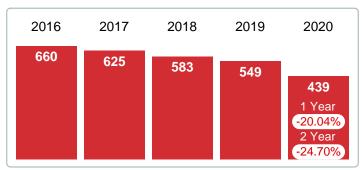

#### **ACTIVE INVENTORY**

Report produced on Aug 01, 2023 for MLS Technology Inc.

#### **END OF DECEMBER**

#### 2016 2017 2018 2019 2020 217 187 178 150 70 1 Year 2 Year