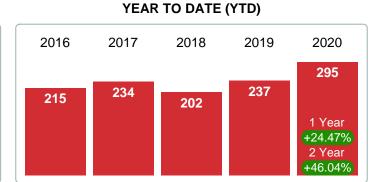

#### **NEW LISTINGS**

Report produced on Aug 01, 2023 for MLS Technology Inc.

#### YEAR TO DATE (YTD)

#### **NEW LISTINGS & BEDROOMS DISTRIBUTION BY PRICE**

| Distribution of New             | Listings by Price Range | %      |
|---------------------------------|-------------------------|--------|
| \$30,000 and less               |                         | 0.00%  |
| \$30,001<br>\$40,000            |                         | 16.67% |
| \$40,001<br>\$70,000            |                         | 16.67% |
| \$70,001<br>\$130,000           |                         | 16.67% |
| \$130,001<br>\$160,000          |                         | 25.00% |
| \$160,001<br>\$180,000          |                         | 16.67% |
| \$180,001 and up                |                         | 8.33%  |
| Total New Listed Units          | 12                      |        |
| Total New Listed Volume         | 1,389,100               | 100%   |
| Median New Listed Listing Price | \$119,500               |        |