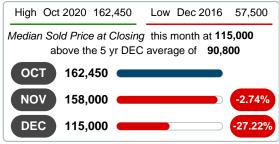

#### MEDIAN SOLD PRICE AT CLOSING

Report produced on Aug 01, 2023 for MLS Technology Inc.

#### **DECEMBER**

#### Median Sale Price Falling

According to the preliminary trends, this market area has experienced some downward momentum with the decline of Median Price this month. Prices dipped **0.86%** in December 2020 to \$115,000 versus the previous year at \$116,000.