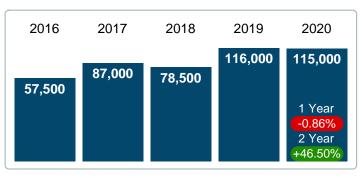

#### Median Sale Price Falling

According to the preliminary trends, this market area has experienced some downward momentum with the decline of Median Price this month. Prices dipped **0.86%** in December 2020 to \$115,000 versus the previous year at \$116,000.

#### MEDIAN SOLD PRICE AT CLOSING

Report produced on Aug 01, 2023 for MLS Technology Inc.

#### MEDIAN SOLD PRICE OF CLOSED SALES & BEDROOMS DISTRIBUTION BY PRICE

| Distribution of Media  | an Sold Price at Closing by Price Range | %      | M Sale  | 1-2 Beds | 3 Beds  | 4 Beds  | 5+ Beds |
|------------------------|-----------------------------------------|--------|---------|----------|---------|---------|---------|
| \$80,000 and less 2    |                                         | 13.33% | 63,500  | 63,500   | 0       | 0       | 0       |
| \$80,001<br>\$100,000  |                                         | 6.67%  | 85,000  | 0        | 85,000  | 0       | 0       |
| \$100,001<br>\$100,000 |                                         | 0.00%  | 85,000  | 0        | 0       | 0       | 0       |
| \$100,001<br>\$160,000 |                                         | 40.00% | 111,000 | 105,000  | 115,000 | 0       | 0       |
| \$160,001<br>\$350,000 |                                         | 13.33% | 197,500 | 197,500  | 0       | 0       | 0       |
| \$350,001<br>\$490,000 |                                         | 13.33% | 382,500 | 0        | 407,000 | 358,000 | 0       |
| \$490,001 and up       |                                         | 13.33% | 635,000 | 0        | 0       | 635,000 | 0       |
| Median Sold Price      | 115,000                                 |        |         | 105,000  | 115,000 | 495,000 | 0       |
| Total Closed Units     | 15                                      | 100%   | 115,000 | 5        | 7       | 3       |         |
| Total Closed Volume    | 3,321,000                               |        |         | 627.00K  | 1.07M   | 1.63M   | 0.00B   |