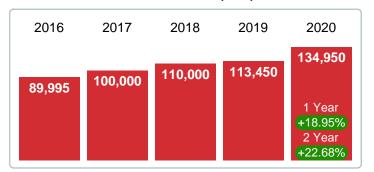

#### MEDIAN SOLD PRICE AT CLOSING

Report produced on Aug 01, 2023 for MLS Technology Inc.

#### 3 MONTHS ( 5 year DEC AVG = 90,800