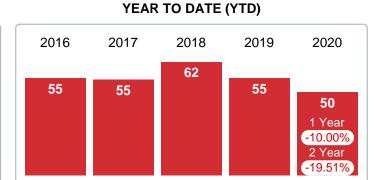

| 12.86% | 4.15  | 12.00    | 1.85   | 7.50   | 3.00    |
| \$425,001<br>\$725,000           |                           | 14.29% | 17.14 | 0.00     | 4.80   | 24.00  | 0.00    |
| \$725,001<br>and up              |                           | 10.00% | 42.00 | 0.00     | 0.00   | 18.00  | 0.00    |
| Market Supply of Inventory (MSI) | 3.16                      | 4000/  | 2.40  | 2.03     | 3.20   | 4.17   | 7.50    |
| Total Active Inventory by Units  | 70                        | 100%   | 3.16  | 13       | 36     | 16     | 5       |

#### December 2020



Area Delimited by County Of McIntosh - Residential Property Type



#### MEDIAN DAYS ON MARKET TO SALE

Report produced on Aug 01, 2023 for MLS Technology Inc.

# DECEMBER 2016 2017 2018 2019 2020 73 78 51 28 1 Year -45.10% 2 Year



### **5 YEAR MARKET ACTIVITY TRENDS**

3 MONTHS

5 year DEC AVG = 52





#### MEDIAN DOM OF CLOSED SALES & BEDROOMS DISTRIBUTION BY PRICE

| Distribution of Median | n Days on Market to Sale by Price Range | %      | MDOM | 1-2 Beds | 3 Beds | 4 Beds | 5+ Beds |
|------------------------|-----------------------------------------|--------|------|----------|--------|--------|---------|
| \$80,000 and less 2    |                                         | 13.33% | 63   | 63       | 0      | 0      | 0       |
| \$80,001<br>\$100,000  |                                         | 6.67%  | 70   | 0        | 70     | 0      | 0       |
| \$100,001<br>\$100,000 |                                         | 0.00%  | 70   | 0        | 0      | 0      | 0       |
| \$100,001<br>\$160,000 |