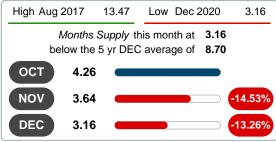

Units       | 70                 |        |       | 13        | 36        | 16        | 5         |
| Total Active Inventory by Volume      | 20,982,750         | 100%   | 84.5  | 1.95M     | 8.04M     | 7.05M     | 3.94M     |
| Median Active Inventory Listing Price | \$190,000          |        |       | \$115,000 | \$161,450 | \$357,450 | \$599,900 |

Contact: MLS Technology Inc.

Phone: 918-663-7500

#### December 2020



Area Delimited by County Of McIntosh - Residential Property Type



#### MONTHS SUPPLY of INVENTORY (MSI)

Report produced on Aug 01, 2023 for MLS Technology Inc.

#### **MSI FOR DECEMBER**

## 2016 2017 2018 2019 2020 12.34 9.37 11.11 7.50 3.16 1 Year -57.89% 2 Year

#### **INDICATORS FOR DECEMBER 2020**



#### **5 YEAR MARKET ACTIVITY TRENDS**

#### 3 MONTHS







#### MONTHS SUPPLY & BEDROOMS DISTRIBUTION BY PRICE

| Distribution of Active Invento   | ry by Price Range and MSI | %      | MSI   | 1-2 Beds | 3 Beds | 4 Beds | 5+ Beds |
|----------------------------------|---------------------------|--------|-------|----------|--------|--------|---------|
| \$50,000 and less                |                           | 10.00% | 2.33  | 2.25     | 2.67   | 0.00   | 0.00    |
| \$50,001<br>\$75,000             |                           | 5.71%  | 1.71  | 2.40     | 1.50   | 0.00   | 0.00    |
| \$75,001<br>\$150,000            |                           | 20.00% | 1.73  | 1.45     | 2.22   | 0.00   | 0.00    |
| \$150,001<br>\$275,000           |                           | 27.14% | 3.26  | 1.41     | 5.38   | 2.40   | 0.00    |
| \$275,001<br>\$42