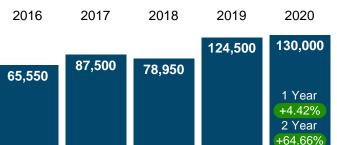

#### December 2020

200,000

100,000

Area Delimited by County Of McIntosh - Residential Property Type

#### MEDIAN LIST PRICE AT CLOSING

Report produced on Aug 01, 2023 for MLS Technology Inc.

#### 3 MONTHS ( 5 year DEC AVG = 97,300