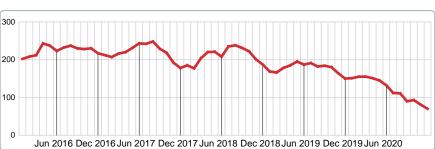

| 0         | 0       |
| 0         | 2         | 0         | 0       |
| 1         | 1         | 0         | 0       |
| 1         | 1         | 1         | 0       |
| 0         | 2         | 0         | 0       |
| 0         | 1         | 0         | 0       |
| 2         | 9         | 1         | 0       |
| 218.40K   | 1.03M     | 138.00K   | 0.00B   |
| \$109,200 | \$101,000 | \$138,000 | \$0     |

Contact: MLS Technology Inc. Phone: 918-663-7500

#### December 2020



Area Delimited by County Of McIntosh - Residential Property Type



#### **ACTIVE INVENTORY**

Report produced on Aug 01, 2023 for MLS Technology Inc.

#### **END OF DECEMBER**

#### 2016 2017 2018 2019 2020 217 187 178 150 70 1 Year 2 Year

#### **ACTIVE DURING DECEMBER**



#### **5 YEAR MARKET ACTIVITY TRENDS**



#### 5 year DEC AVG = 160 3 MONTHS



#### **INVENTORY & BEDROOMS DISTRIBUTION BY PRICE**

| Distribution of Invento               | ory by Price Range | %      | MDOM  | 1-2 Beds  | 3 Beds    | 4 Beds    | 5+ Beds   |
|---------------------------------------|--------------------|--------|-------|-----------|-----------|-----------|-----------|
| \$50,000 and less                     |                    | 10.00% | 57.0  | 3         | 4         | 0         | 0         |
| \$50,001<br>\$75,000                  |                    | 5.71%  | 97.5  | 2         | 2         | 0         | 0         |
| \$75,001<br>\$150,000                 |                    | 20.00% | 88.5  | 4         | 10        | 0         | 0         |
| \$150,001<br>\$275,000                |                    | 27.1