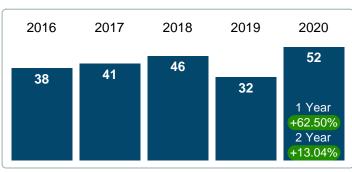

**Absorption:** Last 12 months, an Average of **56** Sales/Month **Active Inventory** as of December 31, 2020 = **106** 

#### Sales Success for December 2020 is Positive

Overall, with Median Prices going up and Days on Market decreasing, the Listed versus Closed Ratio finished weak this month.

There were 49 New Listings in December 2020, up **25.64%** from last year at 39. Furthermore, there were 55 Closed Listings this month versus last year at 49, a **12.24%** increase.