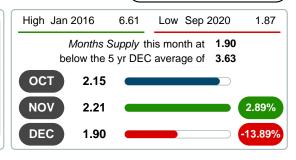

#### 2016 2017 2018 2019 2020 4.65 4.52 3.81 3.27 1.90 1 Year 1.93% 2 Year

#### **3 MONTHS** 5 year DEC AVG = 3.63