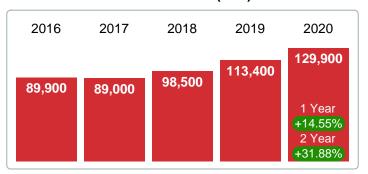

#### MEDIAN LIST PRICE AT CLOSING

Report produced on Aug 01, 2023 for MLS Technology Inc.

# DECEMBER

# YEAR TO DATE (YTD)

# **5 YEAR MARKET ACTIVITY TRENDS**

# 3 MONTHS ( 5 year DEC AVG = 115,460