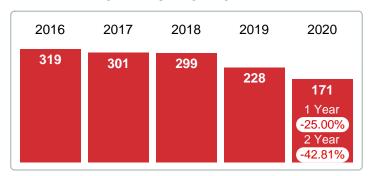

# Months Supply of Inventory (MSI) Decreases

The total housing inventory at the end of December 2020 decreased 40.78% to 106 existing homes available for sale. Over the last 12 months this area has had an average of 56 closed sales per month. This represents an unsold inventory index of 1.90 MSI for this period.

# 2016 2017 2018 2019 2020 247 228 220 179 106 1 Year -40.78% 2 Year -51.82%