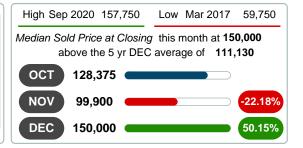

#### MEDIAN SOLD PRICE AT CLOSING

Report produced on Aug 01, 2023 for MLS Technology Inc.

#### 5 year DEC AVG = 111,130 **3 MONTHS**