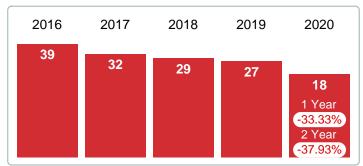

# DECEMBER 2016 2017 2018 2019 2020 73 58 59 49 1 Year +25.64% 2 Year -16.95%

#### **NEW LISTINGS & BEDROOMS DISTRIBUTION BY PRICE**

| Distribution of New             | Listings by Price Range | %      |
|---------------------------------|-------------------------|--------|
| \$20,000 and less               |                         | 4.08%  |
| \$20,001<br>\$50,000            |                         | 18.37% |
| \$50,001<br>\$80,000            |                         | 10.20% |
| \$80,001<br>\$140,000           |                         | 22.45% |
| \$140,001<br>\$160,000          |                         | 20.41% |
| \$160,001<br>\$290,000          |                         | 14.29% |
| \$290,001<br>and up 5           |                         | 10.20% |
| Total New Listed Units          | 49                      |        |
| Total New Listed Volume         | 9,219,632               | 100%   |
| Median New Listed Listing Price | \$123,900               |        |