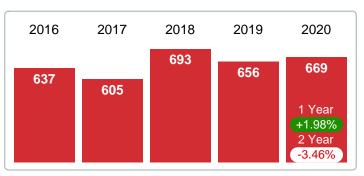

#### Sales Success for December 2020 is Positive

Overall, with Median Prices going up and Days on Market decreasing, the Listed versus Closed Ratio finished weak this month.

There were 49 New Listings in December 2020, up **25.64%** from last year at 39. Furthermore, there were 55 Closed Listings this month versus last year at 49, a **12.24%** increase.

Closed versus Listed trends yielded a **112.2%** ratio, down from previous year's, December 2019, at **125.6%**, a **10.66%** downswing. This will certainly create pressure on a decreasing Monthi; ½s Supply of Inventory (MSI) in the months to come.