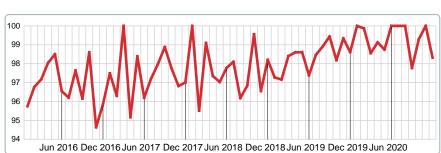

#### MEDIAN PERCENT OF SELLING PRICE TO LISTING PRICE

Report produced on Aug 01, 2023 for MLS Technology Inc.

#### **DECEMBER**

# 2016 2017 2018 2019 2020 95.86% 97.01% 98.20% 98.62% 98.32% 1 Year -0.30% 2 Year +0.12%

# YEAR TO DATE (YTD)

#### **5 YEAR MARKET ACTIVITY TRENDS**

# **3 MONTHS** ( 5 year DEC AVG = 97.60%