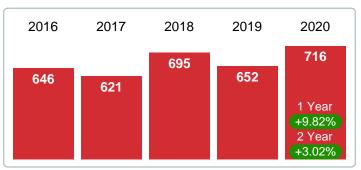

# YEAR TO DATE (YTD)

#### PENDING LISTINGS & BEDROOMS DISTRIBUTION BY PRICE

| Distribution o         | f Pending Listings by Price Range | %      | MDOM | 1-2 Beds | 3 Beds    | 4 Beds    | 5+ Beds |
|------------------------|-----------------------------------|--------|------|----------|-----------|-----------|---------|
| \$40,000 and less      |                                   | 7.69%  | 24.5 | 2        | 2         | 0         | 0       |
| \$40,001<br>\$70,000   |                                   | 13.46% | 40.0 | 4        | 2         | 1         | 0       |
| \$70,001<br>\$100,000  |                                   | 15.38% | 43.0 | 0        | 7         | 1         | 0       |
| \$100,001<br>\$180,000 |                                   | 25.00% | 8.0  | 0        | 11        | 2         | 0       |
| \$180,001<br>\$260,000 |                                   | 19.23% | 42.5 | 0        | 5         | 5         | 0       |
| \$260,001<br>\$290,000 |                                   | 7.69%  | 38.5 | 1        | 0         | 3         | 0       |
| \$290,001 6 and up     |                                   | 11.54% | 47.0 | 0        | 4         | 2         | 0       |
| Total Pending Units    | 52                                |        |      | 7        | 31        | 14        | 0       |
| Total Pending Volume   | 8,501,900                         | 100%   | 34.0 | 562.30K  | 4.79M     | 3.15M     | 0.00B   |
| Median Listing Price   | \$139,950                         |        |      | \$50,000 | \$139,900 | \$249,750 | \$0     |