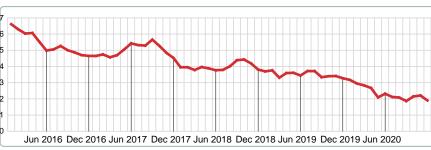

| Total Active Inventory by Units       | 106                |        |      | 18       | 56       | 29        | 3         |
| Total Active Inventory by Volume      | 18,825,390         | 100%   | 59.0 | 1.72M    | 9.59M    | 6.11M     | 1.40M     |
| Median Active Inventory Listing Price | \$119,900          |        |      | \$73,750 | \$95,630 | \$169,500 | \$349,900 |

Contact: MLS Technology Inc.

Phone: 918-663-7500



Area Delimited by County Of Muskogee - Residential Property Type



Last update: Aug 01, 2023

# MONTHS SUPPLY of INVENTORY (MSI)

Report produced on Aug 01, 2023 for MLS Technology Inc.

#### **MSI FOR DECEMBER**

#### 2016 2017 2018 2019 2020 4.65 4.52 3.81 3.27 1.90 1 Year 1.93% 2 Year

#### **INDICATORS FOR DECEMBER 2020**



# **5 YEAR MARKET ACTIVITY TRENDS**





#### **3 MONTHS** 5 year DEC AVG = 3.63



#### MONTHS SUPPLY & BEDROOMS DISTRIBUTION BY PRICE

| Distribution of Active Inventor  | ry by Price Range and MSI | %      | MSI  | 1-2 Beds | 3 Beds | 4 Beds | 5+ Beds |
|----------------------------------|---------------------------|--------|------|----------|--------|--------|---------|
| \$30,000 and less                |                           | 9.43%  | 2.67 | 0.96     | 3.53   | 12.00  | 0.00    |
| \$30,001<br>\$50,000             |                           | 9.43%  | 2.35 | 0.00     | 5.14   | 2.40   | 0.00    |
| \$50,001<br>\$80,000             |                           | 17.92% | 2.43 | 4.00     | 1.86   | 2.00   | 0.00    |
| \$80,001<br>\$150,000            |                           | 26.42% | 1.45 | 3.53     | 1.02   | 2