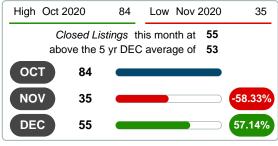

#### **Median Days on Market Shortens**

The median number of **13.00** days that homes spent on the market before selling decreased by 19.00 days or **59.38%** in December 2020 compared to last year's same month at **32.00** DOM.

# 3 MONTHS 5 year DEC AVG = 53