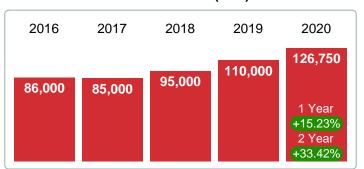

#### MEDIAN SOLD PRICE AT CLOSING

Report produced on Aug 01, 2023 for MLS Technology Inc.

# **DECEMBER**

#### Median Sale Price Going Up

According to the preliminary trends, this market area has experienced some upward momentum with the increase of Median Price this month. Prices went up **13.72%** in December 2020 to \$150,000 versus the previous year at \$131,900.

#### 5 year DEC AVG = 111,130 **3 MONTHS**

#### MEDIAN SOLD PRICE OF CLOSED SALES & BEDROOMS DISTRIBUTION BY PRICE

| Distribution of Media           | an Sold Price at Closing by Price Range | %      | M Sale  | 1-2 Beds | 3 Beds  | 4 Beds  | 5+ Beds |
|---------------------------------|-----------------------------------------|--------|---------|----------|---------|---------|---------|
| \$40,000 and less 5             |                                         | 9.09%  | 24,000  | 27,500   | 16,000  | 24,000  | 0       |
| \$40,001<br>\$80,000            |                                         | 10.91% | 66,750  | 56,250   | 75,000  | 0       | 45,000  |
| \$80,001<br>\$110,000           |                                         | 12.73% | 88,000  | 85,000   | 91,000  | 0       | 0       |
| \$110,001<br>\$160,000          |                                         | 29.09% | 143,750 | 132,450  | 142,500 | 125,000 | 152,450 |
| \$160,001<br>\$210,000          |                                         | 14.55% | 189,700 | 0        | 185,000 | 200,000 | 0       |
| \$210,001<br>\$290,000 <b>7</b> |                                         | 12.73% | 246,000 | 0        | 247,500 | 248,000 | 220,000 |
| \$290,001 and up                |                                         | 10.91% | 367,250 | 0        | 403,000 | 379,750 | 331,500 |
| Median Sold Price               | 150,000                                 |        |         | 56,250   | 150,000 | 246,000 | 154,900 |
| Total Closed Units              | 55                                      | 100%   | 150,000 | 8        | 33      | 9       | 5       |
| Total Closed Volume             | 8,800,600                               |        |         | 549.90K  | 5.25M   | 2.10M   | 901.40K |