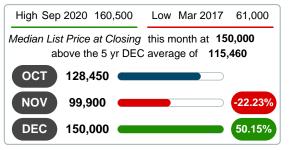

#### MEDIAN LIST PRICE AT CLOSING

Report produced on Aug 01, 2023 for MLS Technology Inc.

# 3 MONTHS ( 5 year DEC AVG = 115,460