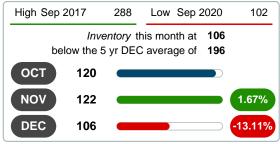

# 2016 2017 2018 2019 2020 247 228 220 179 106 1 Year -40.78% 2 Year -51.82%

# **5 YEAR MARKET ACTIVITY TRENDS**