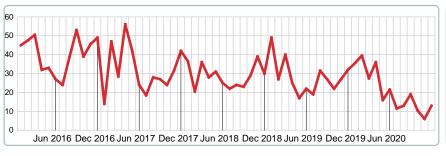

#### MEDIAN DAYS ON MARKET TO SALE

Report produced on Aug 01, 2023 for MLS Technology Inc.

1 Year

2 Year

### **DECEMBER** 2017 2018 2019 2020 32 30 13

#### **3 MONTHS**

5 year DEC AVG = 33