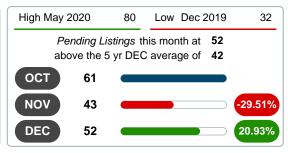

#### MONTHLY INVENTORY ANALYSIS

Report produced on Aug 01, 2023 for MLS Technology Inc.

| Compared                                      |         | December  |         |  |  |
|-----------------------------------------------|---------|-----------|---------|--|--|
| Metrics                                       | 2019    | 2019 2020 |         |  |  |
| Closed Listings                               | 49      | 55        | 12.24%  |  |  |
| Pending Listings                              | 32      | 52        | 62.50%  |  |  |
| New Listings                                  | 39      | 49        | 25.64%  |  |  |
| Median List Price                             | 129,900 | 150,000   | 15.47%  |  |  |
| Median Sale Price                             | 131,900 | 150,000   | 13.72%  |  |  |
| Median Percent of Selling Price to List Price | 98.62%  | 98.32%    | -0.30%  |  |  |
| Median Days on Market to Sale                 | 32.00   | 13.00     | -59.38% |  |  |
| End of Month Inventory                        | 179     | 106       | -40.78% |  |  |
| Months Supply of Inventory                    | 3.27    | 1.90      | -41.93% |  |  |

**Absorption:** Last 12 months, an Average of **56** Sales/Month **Active Inventory** as of December 31, 2020 = **106** 