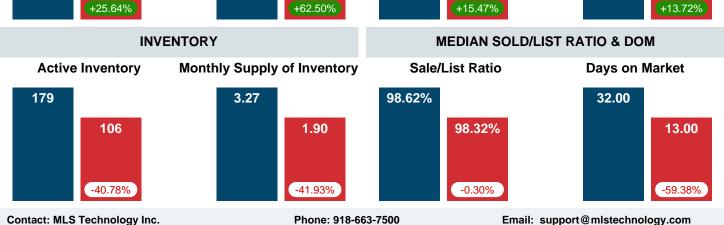

#### MONTHLY INVENTORY ANALYSIS

Report produced on Aug 01, 2023 for MLS Technology Inc.

| Compared                                      |         | December  |         |  |  |
|-----------------------------------------------|---------|-----------|---------|--|--|
| Metrics                                       | 2019    | 2019 2020 |         |  |  |
| Closed Listings                               | 49      | 55        | 12.24%  |  |  |
| Pending Listings                              | 32      | 52        | 62.50%  |  |  |
| New Listings                                  | 39      | 49        | 25.64%  |  |  |
| Median List Price                             | 129,900 | 150,000   | 15.47%  |  |  |
| Median Sale Price                             | 131,900 | 150,000   | 13.72%  |  |  |
| Median Percent of Selling Price to List Price | 98.62%  | 98.32%    | -0.30%  |  |  |
| Median Days on Market to Sale                 | 32.00   | 13.00     | -59.38% |  |  |
| End of Month Inventory                        | 179     | 106       | -40.78% |  |  |
| Months Supply of Inventory                    | 3.27    | 1.90      | -41.93% |  |  |

# Months Supply of Inventory (MSI) Decreases

The total housing inventory at the end of December 2020 decreased 40.78% to 106 existing homes available for sale. Over the last 12 months this area has had an average of 56 closed sales per month. This represents an unsold inventory index of 1.90 MSI for this period.

#### **Median Days on Market Shortens**

The median number of **13.00** days that homes spent on the market before selling decreased by 19.00 days or **59.38%** in December 2020 compared to last year's same month at **32.00** DOM.