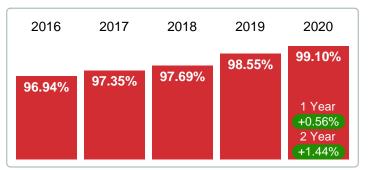

#### MEDIAN PERCENT OF SELLING PRICE TO LISTING PRICE

Report produced on Aug 01, 2023 for MLS Technology Inc.

#### **DECEMBER**

# 2016 2017 2018 2019 2020 95.86% 97.01% 98.20% 98.62% 98.32% 1 Year -0.30% 2 Year +0.12%