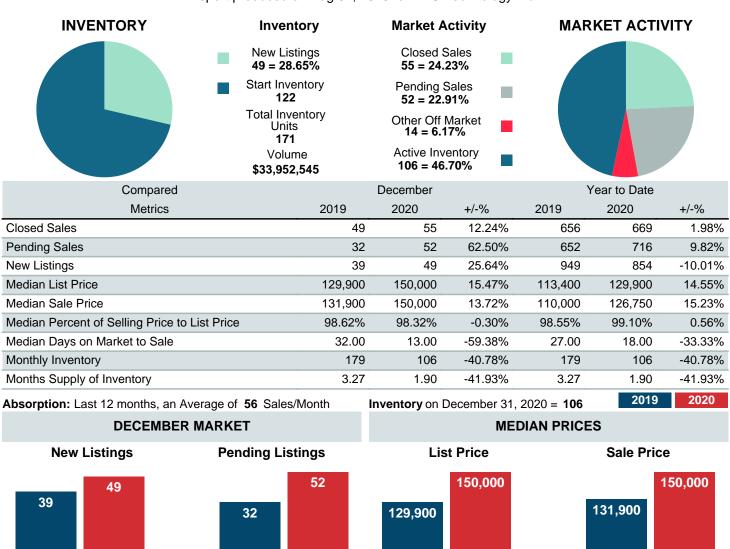

#### MONTHLY INVENTORY ANALYSIS

Report produced on Aug 01, 2023 for MLS Technology Inc.

| Compared                                      |         | December  |         |  |  |
|-----------------------------------------------|---------|-----------|---------|--|--|
| Metrics                                       | 2019    | 2019 2020 |         |  |  |
| Closed Listings                               | 49      | 55        | 12.24%  |  |  |
| Pending Listings                              | 32      | 52        | 62.50%  |  |  |
| New Listings                                  | 39      | 49        | 25.64%  |  |  |
| Median List Price                             | 129,900 | 150,000   | 15.47%  |  |  |
| Median Sale Price                             | 131,900 | 150,000   | 13.72%  |  |  |
| Median Percent of Selling Price to List Price | 98.62%  | 98.32%    | -0.30%  |  |  |
| Median Days on Market to Sale                 | 32.00   | 13.00     | -59.38% |  |  |
| End of Month Inventory                        | 179     | 106       | -40.78% |  |  |
| Months Supply of Inventory                    | 3.27    | 1.90      | -41.93% |  |  |

**Absorption:** Last 12 months, an Average of **56** Sales/Month **Active Inventory** as of December 31, 2020 = **106** 

# Months Supply of Inventory (MSI) Decreases

The total housing inventory at the end of December 2020 decreased 40.78% to 106 existing homes available for sale. Over the last 12 months this area has had an average of 56 closed sales per month. This represents an unsold inventory index of 1.90 MSI for this period.

#### Median Sale Price Going Up

According to the preliminary trends, this market area has experienced some upward momentum with the increase of Median Price this month. Prices went up **13.72%** in December 2020 to \$150,000 versus the previous year at \$131,900.

#### **Median Days on Market Shortens**

The median number of **13.00** days that homes spent on the market before selling decreased by 19.00 days or **59.38%** in December 2020 compared to last year's same month at **32.00** DOM.

#### Sales Success for December 2020 is Positive

Overall, with Median Prices going up and Days on Market decreasing, the Listed versus Closed Ratio finished weak this month.

There were 49 New Listings in December 2020, up **25.64%** from last year at 39. Furthermore, there were 55 Closed Listings this month versus last year at 49, a **12.24%** increase.

Closed versus Listed trends yielded a **112.2%** ratio, down from previous year's, December 2019, at **125.6%**, a **10.66%** downswing. This will certainly create pressure on a decreasing Monthi; ½s Supply of Inventory (MSI) in the months to come.