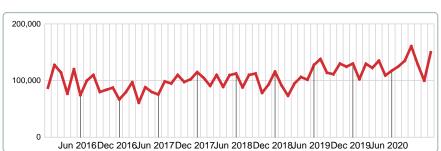

| 10.91% | 44   | 0        | 46     | 52     | 3       |
| Median Closed DOM               | 13                                    |        |      | 19       | 12     | 22     | 54      |
| Total Closed Units              | 55                                    | 100%   | 13.0 | 8        | 33     | 9      | 5       |
| Total Closed Volume             | 8,800,600                             |        |      | 549.90K  | 5.25M  | 2.10M  | 901.40K |

Contact: MLS Technology Inc.

Phone: 918-663-7500



Area Delimited by County Of Muskogee - Residential Property Type



Last update: Aug 01, 2023

#### MEDIAN LIST PRICE AT CLOSING

Report produced on Aug 01, 2023 for MLS Technology Inc.

# DECEMBER



# YEAR TO DATE (YTD)



# **5 YEAR MARKET ACTIVITY TRENDS**



# 3 MONTHS ( 5 year DEC AVG = 115,460



#### MEDIAN LIST PRICE OF CLOSED SALES & BEDROOMS DISTRIBUTION BY PRICE

| Distribution of Media  | an List Price at Closing by Price Range | %      | MLPrice | 1-2 Beds | 3 Beds  | 4 Beds  | 5+ Beds |
|------------------------|-----------------------------------------|--------|---------|----------|---------|---------|---------|
| \$40,000 and less 5    |                                         | 9.09%  | 35,000  | 35,000   | 20,000  | 40,000  | 0       |
| \$40,001<br>\$80,000   |                                         | 10.91% | 74,500  | 62,450   | 75,000  | 0       | 57,900  |
| \$80,001<br>\$110,000  |                                         | 12.73% | 98,500  | 99,000   | 95,500  | 0       | 0       |
| \$110,001<br>\$160,000 |