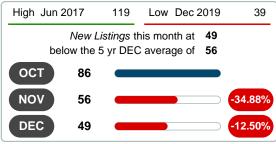

#### Sales Success for December 2020 is Positive

Overall, with Median Prices going up and Days on Market decreasing, the Listed versus Closed Ratio finished weak this month.

There were 49 New Listings in December 2020, up **25.64%** from last year at 39. Furthermore, there were 55 Closed Listings this month versus last year at 49, a **12.24%** increase.

# 3 MONTHS 5 year DEC AVG = 53

# DECEMBER 2016 2017 2018 2019 2020 73 58 59 49 1 Year +25.64% 2 Year -16.95%