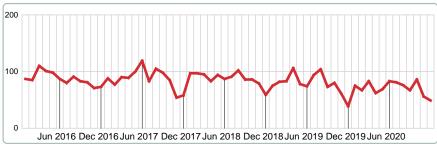

11.54% | 47.0 | 0        | 4         | 2         | 0       |
| Total Pending Units    | 52                                |        |      | 7        | 31        | 14        | 0       |
| Total Pending Volume   | 8,501,900                         | 100%   | 34.0 | 562.30K  | 4.79M     | 3.15M     | 0.00B   |
| Median Listing Price   | \$139,950                         |        |      | \$50,000 | \$139,900 | \$249,750 | \$0     |

Phone: 918-663-7500 Contact: MLS Technology Inc. Email: support@mlstechnology.com



Area Delimited by County Of Muskogee - Residential Property Type



#### **NEW LISTINGS**

Report produced on Aug 01, 2023 for MLS Technology Inc.

# DECEMBER 2016 2017 2018 2019 2020 73 58 59 49 1 Year +25.64% 2 Year -16.95%



# **5 YEAR MARKET ACTIVITY TRENDS**

# 3 MONTHS







#### **NEW LISTINGS & BEDROOMS DISTRIBUTION BY PRICE**

| Distribution of New             | Listings by Price Range | %      |
|---------------------------------|-------------------------|--------|
| \$20,000 and less               |                         | 4.08%  |
| \$20,001<br>\$50,000            |                         | 18.37% |
| \$50,001<br>\$80,000            |                         | 10.20% |
| \$80,001<br>\$140,000           |                         | 22.45% |
| \$140,001<br>\$160,000          |                         | 20.41% |
| \$160,001<br>\$290,000          |                         | 14.29% |
| \$290,001<br>and up 5           |                         | 10.20% |
| Total New Listed Units          | 49                      |        |
| Total New Listed Volume