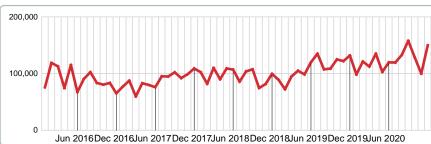

4.55% | 319,950 | 0        | 354,950 | 310,000 | 329,900 |
| Median List Price      | 150,000                                 |        |         | 62,450   | 150,000 | 246,000 | 154,900 |
| Total Closed Units     | 55                                      | 100%   | 150,000 | 8        | 33      | 9       | 5       |
| Total Closed Volume    | 9,021,381                               |        |         | 595.30K  | 5.34M   | 2.19M   | 892.70K |

Contact: MLS Technology Inc. Phone: 918-663-7500 Email: support@mlstechnology.com



Area Delimited by County Of Muskogee - Residential Property Type



Last update: Aug 01, 2023

#### MEDIAN SOLD PRICE AT CLOSING

Report produced on Aug 01, 2023 for MLS Technology Inc.

# **DECEMBER**



# YEAR TO DATE (YTD)



# **5 YEAR MARKET ACTIVITY TRENDS**





#### 5 year DEC AVG = 111,130 **3 MONTHS**



#### MEDIAN SOLD PRICE OF CLOSED SALES & BEDROOMS DISTRIBUTION BY PRICE

| Distribution of Media           | an Sold Price at Closing by Price Range | %      | M Sale  | 1-2 Beds | 3 Beds  | 4 Beds  | 5+ Beds |
|---------------------------------|-----------------------------------------|--------|---------|----------|---------|---------|---------|
| \$40,000 and less 5             |                                         | 9.09%  | 24,000  | 27,500   | 16,000  | 24,000  | 0       |
| \$40,001<br>\$80,000            |                                         | 10.91% | 66,750  | 56,250   | 75,000  | 0       | 45,000  |
| \$80,001<br>\$110,000           |                                         | 12.73% | 88,000  | 85,000   | 91,000  | 0       |