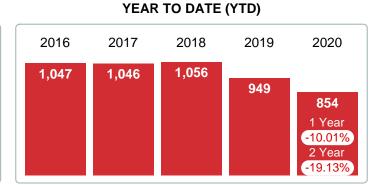

01 6 and up     |                                   | 11.54% | 47.0 | 0        | 4         | 2         | 0       |
| Total Pending Units    | 52                                |        |      | 7        | 31        | 14        | 0       |
| Total Pending Volume   | 8,501,900                         | 100%   | 34.0 | 562.30K  | 4.79M     | 3.15M     | 0.00B   |
| Median Listing Price   | \$139,950                         |        |      | \$50,000 | \$139,900 | \$249,750 | \$0     |

Phone: 918-663-7500 Contact: MLS Technology Inc. Email: support@mlstechnology.com



Area Delimited by County Of Muskogee - Residential Property Type



#### **NEW LISTINGS**

Report produced on Aug 01, 2023 for MLS Technology Inc.

# DECEMBER 2016 2017 2018 2019 2020 73 58 59 49 1 Year +25.64% 2 Year -16.95%



# **5 YEAR MARKET ACTIVITY TRENDS**

# 3 MONTHS







#### **NEW LISTINGS & BEDROOMS DISTRIBUTION BY PRICE**

| Distribution of New             | Listings by Price Range | %      |
|---------------------------------|-------------------------|--------|
| \$20,000 and less               |                         | 4.08%  |
| \$20,001<br>\$50,000            |                         | 18.37% |
| \$50,001<br>\$80,000            |                         | 10.20% |
| \$80,001<br>\$140,000           |                         | 22.45% |
| \$140,001<br>\$160,000          |                         | 20.41% |
| \$160,001<br>\$290,000          |                         | 14.29% |
| \$290,001<br>and up 5           |                         | 10.20% |
| Total New Listed Units          | 49