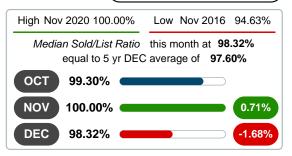

# 2016 2017 2018 2019 2020 95.86% 97.01% 98.20% 98.62% 98.32% 1 Year -0.30% 2 Year +0.12%

# **3 MONTHS** ( 5 year DEC AVG = 97.60%