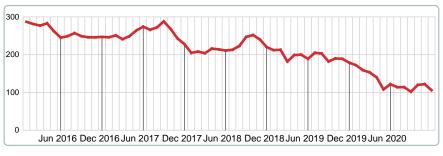

|
| 1        | 4         | 0         | 0         |
| 1        | 8         | 2         | 0         |
| 0        | 8         | 1         | 1         |
| 0        | 4         | 3         | 0         |
| 0        | 4         | 1         | 0         |
| 5        | 35        | 8         | 1         |
| 226.90K  | 7.37M     | 1.48M     | 150.00K   |
| \$50,000 | \$129,900 | \$187,450 | \$150,000 |

Contact: MLS Technology Inc.

Phone: 918-663-7500





Area Delimited by County Of Muskogee - Residential Property Type

December 2020



#### **ACTIVE INVENTORY**

Report produced on Aug 01, 2023 for MLS Technology Inc.

#### **END OF DECEMBER**

# 2016 2017 2018 2019 2020 247 228 220 179 106 1 Year -40.78% 2 Year -51.82%

#### **ACTIVE DURING DECEMBER**



# **5 YEAR MARKET ACTIVITY TRENDS**









#### **INVENTORY & BEDROOMS DISTRIBUTION BY PRICE**

| Distribution of Invento               | ory by Price Range | %      | MDOM | 1-2 Beds | 3 Beds   | 4 Beds    | 5+ Beds   |
|---------------------------------------|--------------------|--------|------|----------|----------|-----------|-----------|
| \$30,000 and less                     |                    | 9.43%  | 63.5 | 2        | 5        | 3         | 0         |
| \$30,001<br>\$50,000                  |                    | 9.43%  | 51.5 | 0        | 9        | 1         | 0         |
| \$50,001<br>\$80,000                  |                    | 17.92% | 55.0 | 8        | 9        | 2         | 0         |
| \$80,001<br>\$150,000                 |                    | 26.42% | 62.5 | 5        | 15       | 7         | 1