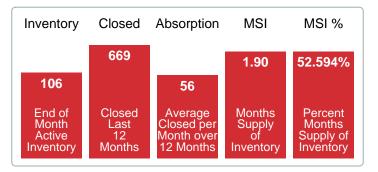

**Absorption:** Last 12 months, an Average of **56** Sales/Month **Active Inventory** as of December 31, 2020 = **106** 

# Months Supply of Inventory (MSI) Decreases

The total housing inventory at the end of December 2020 decreased 40.78% to 106 existing homes available for sale. Over the last 12 months this area has had an average of 56 closed sales per month. This represents an unsold inventory index of 1.90 MSI for this period.