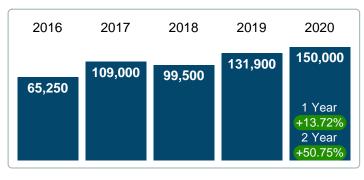

#### Median Sale Price Going Up

According to the preliminary trends, this market area has experienced some upward momentum with the increase of Median Price this month. Prices went up **13.72%** in December 2020 to \$150,000 versus the previous year at \$131,900.

#### MEDIAN SOLD PRICE AT CLOSING

Report produced on Aug 01, 2023 for MLS Technology Inc.

# **DECEMBER**

# YEAR TO DATE (YTD)