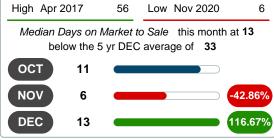

#### **Median Days on Market Shortens**

The median number of **13.00** days that homes spent on the market before selling decreased by 19.00 days or **59.38%** in December 2020 compared to last year's same month at **32.00** DOM.

#### **3 MONTHS**

5 year DEC AVG = 33