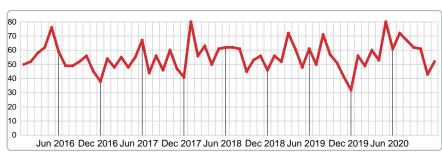

3         | 2         | 1         |
| Total Close            | d Units 55                                     |   |        |      | 8        | 33        | 9         | 5         |
| Total Close            | d Volume 8,800,600                             |   | 100%   | 13.0 | 549.90K  | 5.25M     | 2.10M     | 901.40K   |
| Median Clo             | sed Price \$150,000                            |   |        |      | \$56,250 | \$150,000 | \$246,000 | \$154,900 |

Contact: MLS Technology Inc. Phone: 918-663-7500 Email: support@mlstechnology.com

# December 2020



Area Delimited by County Of Muskogee - Residential Property Type



#### PENDING LISTINGS

Report produced on Aug 01, 2023 for MLS Technology Inc.

# **DECEMBER**



# YEAR TO DATE (YTD)



# **5 YEAR MARKET ACTIVITY TRENDS**









#### PENDING LISTINGS & BEDROOMS DISTRIBUTION BY PRICE

| Distribution o         | f Pending Listings by Price Range | %      | MDOM | 1-2 Beds | 3 Beds    | 4 Beds    | 5+ Beds |
|------------------------|-----------------------------------|--------|------|----------|-----------|-----------|---------|
| \$40,000 and less      |                                   | 7.69%  | 24.5 | 2        | 2         | 0         | 0       |
| \$40,001<br>\$70,000   |                                   | 13.46% | 40.0 | 4        | 2         | 1         | 0       |
| \$70,001<br>\$100,000  |                                   | 15.38% | 43.0 | 0        | 7         | 1         | 0       |
| \$100,001<br>\$180,000 |                                   | 25.00% | 8.0  | 0        | 11        | 2         | 0