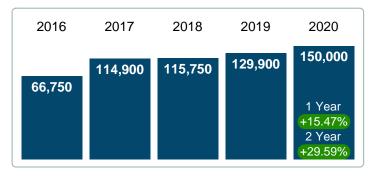

#### Median Sale Price Going Up

According to the preliminary trends, this market area has experienced some upward momentum with the increase of Median Price this month. Prices went up **13.72%** in December 2020 to \$150,000 versus the previous year at \$131,900.

#### MEDIAN LIST PRICE AT CLOSING

Report produced on Aug 01, 2023 for MLS Technology Inc.

# 3 MONTHS ( 5 year DEC AVG = 115,460