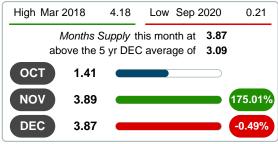

### MONTHLY INVENTORY ANALYSIS

Report produced on Aug 01, 2023 for MLS Technology Inc.

| Compared                                      | December  |         |         |  |  |
|-----------------------------------------------|-----------|---------|---------|--|--|
| Metrics                                       | 2019 2020 |         |         |  |  |
| Closed Listings                               | 49        | 52      | 6.12%   |  |  |
| Pending Listings                              | 31        | 74      | 138.71% |  |  |
| New Listings                                  | 24        | 82      | 241.67% |  |  |
| Median List Price                             | 119,900   | 196,000 | 63.47%  |  |  |
| Median Sale Price                             | 119,000   | 194,000 | 63.03%  |  |  |
| Median Percent of Selling Price to List Price | 97.74%    | 98.97%  | 1.25%   |  |  |
| Median Days on Market to Sale                 | 84.00     | 5.50    | -93.45% |  |  |
| End of Month Inventory                        | 105       | 198     | 88.57%  |  |  |
| Months Supply of Inventory                    | 2.00      | 3.87    | 93.18%  |  |  |

### Months Supply of Inventory (MSI) Increases

The total housing inventory at the end of December 2020 rose **88.57%** to 198 existing homes available for sale. Over the last 12 months this area has had an average of 51 closed sales per month. This represents an unsold inventory index of **3.87** MSI for this period.

### MONTHS SUPPLY of INVENTORY (MSI)

Report produced on Aug 01, 2023 for MLS Technology Inc.

### **MSI FOR DECEMBER**

### MONTHS SUPPLY & BEDROOMS DISTRIBUTION BY PRICE

| Distribution of Active Inventory | y by Price Range and MSI | %      | MSI   | 1-2 Beds | 3 Beds | 4 Beds | 5+ Beds |
|----------------------------------|--------------------------|--------|-------|----------|--------|--------|---------|
| \$40,000 and less                |                          | 8.59%  | 3.29  | 4.00     | 2.67   | 0.00   | 0.00    |
| \$40,001<br>\$70,000             |                          | 12.63% | 3.33  | 4.33     | 2.75   | 2.00   | 0.00    |
| \$70,001<br>\$110,000 <b>28</b>  |                          | 14.14% | 3.23  | 2.74     | 3.52   | 3.60   | 0.00    |
| \$110,001<br>\$190,000 <b>52</b> |                          | 26.26% | 3.23  | 3.33     | 3.39   | 2.67   | 3.00    |
| \$190,001<br>\$270,000           |                          | 15.15% | 3.71  | 18.00    | 2.48   | 4.46   | 12.00   |
| \$270,001<br>\$450,000           |                          | 12.12% | 5.65  | 16.00    | 7.20   | 3.00   | 6.00    |
| \$450,001 and up                 |                          | 11.11% | 15.53 | 0.00     | 12.00  | 3.60   | 120.00  |
| Market Supply of Inventory (MSI) | 3.87                     | 100%   | 2.07  | 4.44     | 3.48   | 3.32   | 12.00   |
| Total Active Inventory by Units  | 198                      | 100%   | 3.87  | 47       | 101    | 34     | 16      |