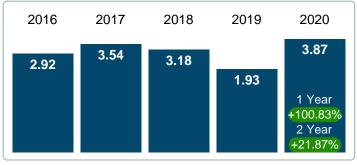

### MONTHS SUPPLY of INVENTORY (MSI)

Report produced on Aug 01, 2023 for MLS Technology Inc.

### **MSI FOR DECEMBER**

### INISI FOR DECEINIDER

### **5 YEAR MARKET ACTIVITY TRENDS**

### 3 MONTHS

### MONTHS SUPPLY & BEDROOMS DISTRIBUTION BY PRICE

| Distribution of Active Inventory | y by Price Range and MSI | %      | MSI   | 1-2 Beds | 3 Beds | 4 Beds | 5+ Beds |
|----------------------------------|--------------------------|--------|-------|----------|--------|--------|---------|
| \$40,000 and less                |                          | 8.59%  | 3.29  | 4.00     | 2.67   | 0.00   | 0.00    |
| \$40,001<br>\$70,000             |                          | 12.63% | 3.33  | 4.33     | 2.75   | 2.00   | 0.00    |
| \$70,001<br>\$110,000 <b>28</b>  |                          | 14.14% | 3.23  | 2.74     | 3.52   | 3.60   | 0.00    |
| \$110,001<br>\$190,000 <b>52</b> |                          | 26.26% | 3.23  | 3.33     | 3.39   | 2.67   | 3.00    |
| \$190,001<br>\$270,000           |                          | 15.15% | 3.71  | 18.00    | 2.48   | 4.46   | 12.00   |
| \$270,001<br>\$450,000           |                          | 12.12% | 5.65  | 16.00    | 7.20   | 3.00   | 6.00    |
| \$450,001 and up                 |                          | 11.11% | 15.53 | 0.00     | 12.00  | 3.60   | 120.00  |
| Market Supply of Inventory (MSI) | 3.87                     | 100%   | 2.07  | 4.44     | 3.48   | 3.32   | 12.00   |
| Total Active Inventory by Units  | 198                      | 100%   | 3.87  | 47       | 101    | 34     | 16      |