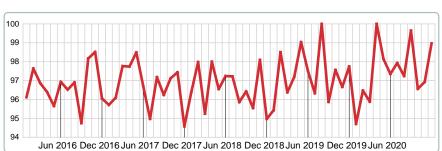

### MEDIAN PERCENT OF SELLING PRICE TO LISTING PRICE

Report produced on Aug 01, 2023 for MLS Technology Inc.

2 Year

# 2017 2018 2019 2020 94.58% 94.97% 97.74% 98.97% 1 Year +1.25%

### **3 MONTHS** ( 5 year DEC AVG = 96.47%