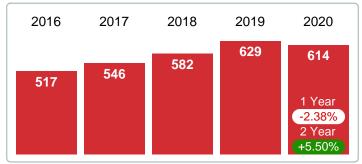

### **CLOSED LISTINGS**

Report produced on Aug 01, 2023 for MLS Technology Inc.

1 Year

+6.12%

2 Year

+48.57%

### 2020 2017 2018 2019 52 49 35