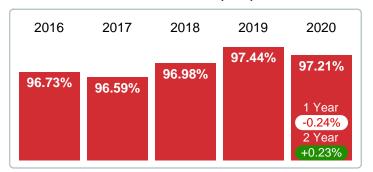

### MEDIAN PERCENT OF SELLING PRICE TO LISTING PRICE

Report produced on Aug 01, 2023 for MLS Technology Inc.

2 Year

# 2017 2018 2019 2020 94.58% 94.97% 97.74% 98.97% 1 Year +1.25%

### **3 MONTHS** ( 5 year DEC AVG = 96.47%