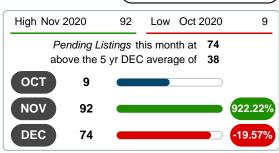

### 5 year DEC AVG = 43 3 MONTHS

# DECEMBER 2016 2017 2018 2019 2020 74 30 26 29 31 1 Year +138.71% 2 Year +155.17%

**3 MONTHS** 

5 year DEC AVG = 38