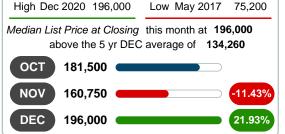

Contact: MLS Technology Inc.

Phone: 918-663-7500

2016

129,900

2017

Area Delimited by Counties Carter, Love, Murray - Residential Property Type

### MEDIAN LIST PRICE AT CLOSING

Report produced on Aug 01, 2023 for MLS Technology Inc.

2 Year

+54.94%

### **DECEMBER** 2018 2019