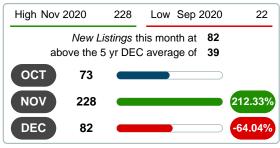

### **NEW LISTINGS**

Report produced on Aug 01, 2023 for MLS Technology Inc.

# DECEMBER 2017 2018 2019 2020 82 26 26 24 1 Year

### 3 MONTHS

5 year DEC AVG = 39

### Sales Success for December 2020 is Positive

Overall, with Median Prices going up and Days on Market decreasing, the Listed versus Closed Ratio finished weak this month.

There were 82 New Listings in December 2020, up **241.67%** from last year at 24. Furthermore, there were 52 Closed Listings this month versus last year at 49, a **6.12%** increase.