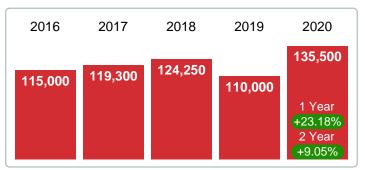

### MEDIAN SOLD PRICE AT CLOSING

Report produced on Aug 01, 2023 for MLS Technology Inc.

# 2016 2017 2018 2019 2020 123,900 98,048 127,900 119,000 1 Year +63.03% 2 Year +51.68%

### **5 YEAR MARKET ACTIVITY TRENDS**

### 3 MONTHS

5 year DEC AVG = 132,570