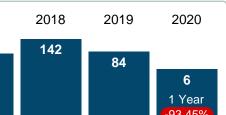

### MEDIAN DAYS ON MARKET TO SALE

Report produced on Aug 01, 2023 for MLS Technology Inc.

### 2017 2018 2019 142

**DECEMBER** 

### 5 year DEC AVG = 87 **3 MONTHS**