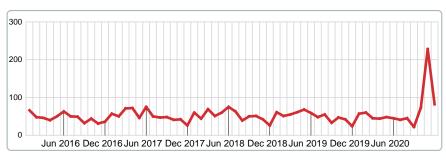

### **NEW LISTINGS**

Report produced on Aug 01, 2023 for MLS Technology Inc.

# DECEMBER 2017 2018 2019 2020 82 26 26 24 1 Year

### **5 YEAR MARKET ACTIVITY TRENDS**

### 3 MONTHS

5 year DEC AVG = 39