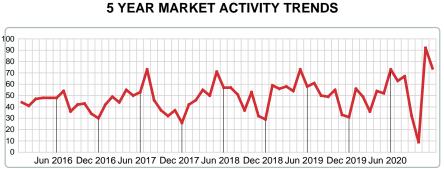

### **5 YEAR MARKET ACTIVITY TRENDS**

### **5 YEAR MARKET ACTIVITY TRENDS**

Jun 2016 Dec 2016 Jun 2017 Dec 2017 Jun 2018 Dec 2018 Jun 2019 Dec 2019 Jun 2020

**3 MONTHS** 

5 year DEC AVG = 148