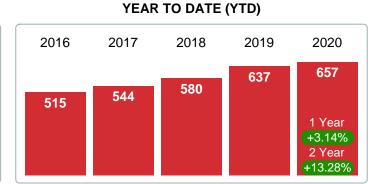

### YEAR TO DATE (YTD)

# DECEMBER 2016 2017 2018 2019 2020 74 30 26 29 31 1 Year +138.71% 2 Year +155.17%

**3 MONTHS** 

5 year DEC AVG = 38