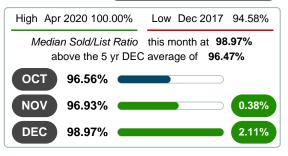

# 2017 2018 2019 2020 94.58% 94.97% 97.74% 98.97% 1 Year +1.25%

### **3 MONTHS** ( 5 year DEC AVG = 96.47%