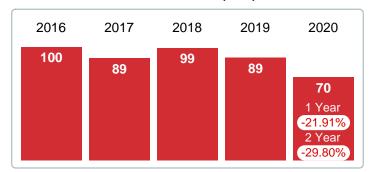

### 2016 2020 2017 2018 2019 198 161 154 126 101 1 Year +96.04% 2 Year +28.57%

### **ACTIVE INVENTORY**

Report produced on Aug 01, 2023 for MLS Technology Inc.

### **END OF DECEMBER**