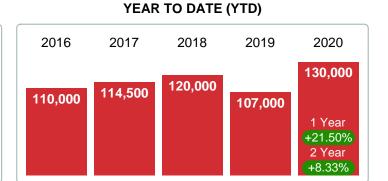

4,950 | 0        | 550,000 | 604,900 | 459,000 |
| Median List Price      | 196,000                                 |        |         | 105,450  | 194,450 | 277,200 | 429,500 |
| Total Closed Units     | 52                                      | 100%   | 196,000 | 10       | 32      | 8       | 2       |
| Total Closed Volume    | 14,324,550                              |        |         | 1.40M    | 9.35M   | 2.71M   | 859.00K |

Phone: 918-663-7500 Contact: MLS Technology Inc. Email: support@mlstechnology.com

### December 2020



Area Delimited by Counties Carter, Love, Murray - Residential Property Type



### MEDIAN SOLD PRICE AT CLOSING

Report produced on Aug 01, 2023 for MLS Technology Inc.

# 2016 2017 2018 2019 2020 123,900 98,048 127,900 119,000 1 Year +63.03% 2 Year +51.68%



### **5 YEAR MARKET ACTIVITY TRENDS**

### 3 MONTHS

5 year DEC AVG = 132,570





### MEDIAN SOLD PRICE OF CLOSED SALES & BEDROOMS DISTRIBUTION BY PRICE

| Distribution of Media           | an Sold Price at Closing by Price Range | %      | M Sale  | 1-2 Beds | 3 Beds  | 4 Beds  | 5+ Beds |
|---------------------------------|-----------------------------------------|--------|---------|----------|---------|---------|---------|
| \$50,000 and less 3             |                                         | 5.77%  | 46,000  | 48,000   | 34,250  | 0       | 0       |
| \$50,001<br>\$75,000 <b>5</b>   |                                         | 9.62%  | 67,500  | 69,250   | 67,500  | 0       | 0       |
| \$75,001<br>\$150,000           |                                         | 21.15% | 105,