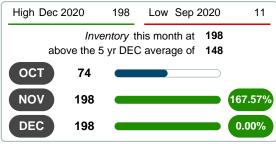

### **ACTIVE INVENTORY**

Report produced on Aug 01, 2023 for MLS Technology Inc.

### **END OF DECEMBER**

### 2016 2020 2017 2018 2019 198 161 154 126 101 1 Year +96.04% 2 Year +28.57%

### **ACTIVE DURING DECEMBER**

### **5 YEAR MARKET ACTIVITY TRENDS**

Jun 2016 Dec 2016 Jun 2017 Dec 2017 Jun 2018 Dec 2018 Jun 2019 Dec 2019 Jun 2020

**3 MONTHS** 

5 year DEC AVG = 148

### **INVENTORY & BEDROOMS DISTRIBUTION BY PRICE**

| Distribution of Invento               | ory by Price Range | %      | MDOM | 1-2 Beds | 3 Beds    | 4 Beds    | 5+ Beds   |
|---------------------------------------|--------------------|--------|------|----------|-----------|-----------|-----------|
| \$40,000 and less                     |                    | 8.59%  | 33.0 | 11       | 6         | 0         | 0         |
| \$40,001<br>\$70,000                  |                    | 12.63% | 43.0 | 13       | 11        | 1         | 0         |
| \$70,001<br>\$110,000                 |                    | 14.14% | 57.5 | 8        | 17        | 3         | 0         |
| \$110,001<br>\$190,000 <b>52</b>      |                    | 26.26% | 48.0 | 5        | 37        | 8         | 2         |
| \$190,001<br>\$270,000                |                    | 15.15% | 48.0 | 3        | 12        | 13        | 2         |
| \$270,001<br>\$450,000                |                    | 12.12% | 50.0 | 4        | 12        | 6         | 2         |
| \$450,001 and up                      |                    | 11.11% | 58.0 | 3        | 6         | 3         | 10        |
| Total Active Inventory by Units       | 198                |        |      | 47       | 101       | 34        | 16        |
| Total Active Inventory by Volume      | 46,926,700         | 100%   | 49.5 | 6.92M    | 19.27M    | 8.68M     | 12.05M    |
| Median Active Inventory Listing Price | \$149,900          |        |      | \$69,000 | \$145,000 | \$229,450 | \$572,250 |