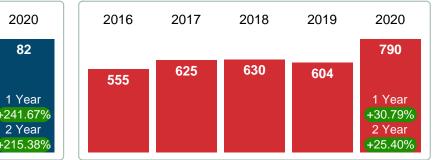

### Sales Success for December 2020 is Positive

Overall, with Median Prices going up and Days on Market decreasing, the Listed versus Closed Ratio finished weak this month.

There were 82 New Listings in December 2020, up **241.67%** from last year at 24. Furthermore, there were 52 Closed Listings this month versus last year at 49, a **6.12%** increase.

# DECEMBER 2017 2018 2019 2020 82 26 26 24 1 Year