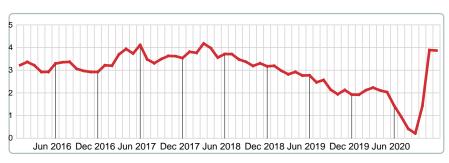

### MONTHS SUPPLY of INVENTORY (MSI)

Report produced on Aug 01, 2023 for MLS Technology Inc.

### **MSI FOR DECEMBER**

### **5 YEAR MARKET ACTIVITY TRENDS**

### 3 MONTHS