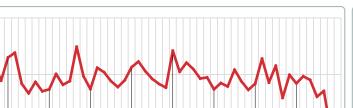

### MEDIAN DAYS ON MARKET TO SALE

Report produced on Aug 01, 2023 for MLS Technology Inc.

### 2017 2018 2019 142

**DECEMBER** 

### YEAR TO DATE (YTD)

### **5 YEAR MARKET ACTIVITY TRENDS**

Jun 2016 Dec 2016 Jun 2017 Dec 2017 Jun 2018 Dec 2018 Jun 2019 Dec 2019 Jun 2020

2 Year

### 5 year DEC AVG = 87 **3 MONTHS**