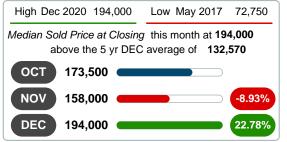

### MEDIAN SOLD PRICE AT CLOSING

Report produced on Aug 01, 2023 for MLS Technology Inc.

# 2016 2017 2018 2019 2020 123,900 98,048 127,900 119,000 1 Year +63.03% 2 Year +51.68%

### 3 MONTHS

5 year DEC AVG = 132,570

### Median Sale Price Going Up

According to the preliminary trends, this market area has experienced some upward momentum with the increase of Median Price this month. Prices went up **63.03%** in December 2020 to \$194,000 versus the previous year at \$119,000.