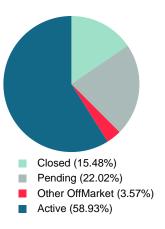

**Absorption:** Last 12 months, an Average of **51** Sales/Month **Active Inventory** as of December 31, 2020 = **198** 

### Months Supply of Inventory (MSI) Increases

The total housing inventory at the end of December 2020 rose **88.57%** to 198 existing homes available for sale. Over the last 12 months this area has had an average of 51 closed sales per month. This represents an unsold inventory index of **3.87** MSI for this period.