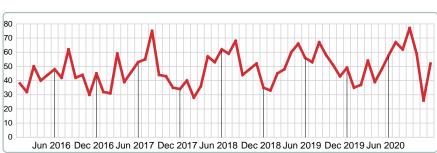

### **5 YEAR MARKET ACTIVITY TRENDS**

Jun 2016 Dec 2016 Jun 2017 Dec 2017 Jun 2018 Dec 2018 Jun 2019 Dec 2019 Jun 2020

**3 MONTHS** 

5 year DEC AVG = 148