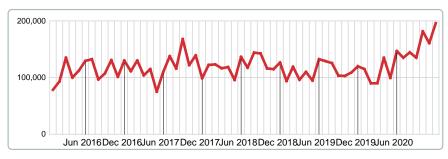

| 0        | 2      | 16     | 3       |
| Median Closed DOM               | 6                                     |        |      | 12       | 5      | 6      | 2       |
| Total Closed Units              | 52                                    | 100%   | 5.5  | 10       | 32     | 8      | 2       |
| Total Closed Volume             | 13,675,850                            |        |      | 1.30M    | 8.94M  | 2.58M  | 855.00K |

Contact: MLS Technology Inc.

Phone: 918-663-7500



2016

129,900

2017

Area Delimited by Counties Carter, Love, Murray - Residential Property Type



### MEDIAN LIST PRICE AT CLOSING

Report produced on Aug 01, 2023 for MLS Technology Inc.

2 Year

+54.94%

### **DECEMBER** 2018 2019



### YEAR TO DATE (YTD)



### **5 YEAR MARKET ACTIVITY TRENDS**











### MEDIAN LIST PRICE OF CLOSED SALES & BEDROOMS DISTRIBUTION BY PRICE

| Distribution of Media  | an List Price at Closing by Price Range | %      | MLPrice | 1-2 Beds | 3 Beds  | 4 Beds  | 5+ Beds |
|------------------------|-----------------------------------------|--------|---------|----------|---------|---------|---------|
| \$50,000 and less      |                                         | 1.92%  | 30,000  | 0        | 30,000  | 0       | 0       |
| \$50,001<br>\$75,000   |                                         | 15.38% | 68,250  | 70,000   | 67,500  | 0       | 0       |
| \$75,001<br>\$150,000  |                                         | 19.23% | 108,450 | 105,450  | 139,000 | 150,000 | 0       |
| \$150,001<br>\$200,000 |                                         | 15.38% | 1