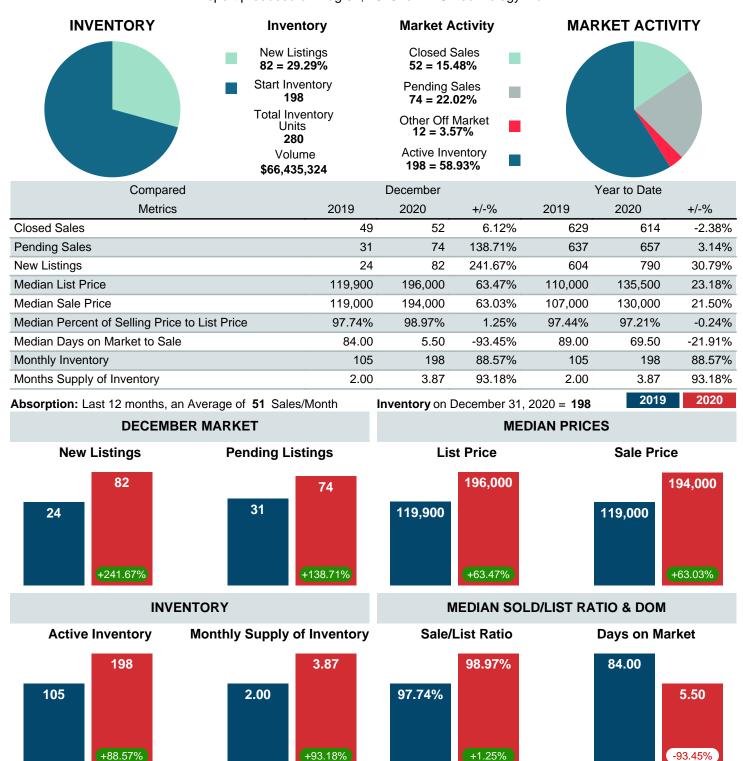

### MONTHLY INVENTORY ANALYSIS

Report produced on Aug 01, 2023 for MLS Technology Inc.

| Compared                                      | December  |         |         |  |  |
|-----------------------------------------------|-----------|---------|---------|--|--|
| Metrics                                       | 2019 2020 |         |         |  |  |
| Closed Listings                               | 49        | 52      | 6.12%   |  |  |
| Pending Listings                              | 31        | 74      | 138.71% |  |  |
| New Listings                                  | 24        | 82      | 241.67% |  |  |
| Median List Price                             | 119,900   | 196,000 | 63.47%  |  |  |
| Median Sale Price                             | 119,000   | 194,000 | 63.03%  |  |  |
| Median Percent of Selling Price to List Price | 97.74%    | 98.97%  | 1.25%   |  |  |
| Median Days on Market to Sale                 | 84.00     | 5.50    | -93.45% |  |  |
| End of Month Inventory                        | 105       | 198     | 88.57%  |  |  |
| Months Supply of Inventory                    | 2.00      | 3.87    | 93.18%  |  |  |

**Absorption:** Last 12 months, an Average of **51** Sales/Month **Active Inventory** as of December 31, 2020 = **198** 

### Months Supply of Inventory (MSI) Increases

The total housing inventory at the end of December 2020 rose **88.57%** to 198 existing homes available for sale. Over the last 12 months this area has had an average of 51 closed sales per month. This represents an unsold inventory index of **3.87** MSI for this period.

### Median Sale Price Going Up

According to the preliminary trends, this market area has experienced some upward momentum with the increase of Median Price this month. Prices went up **63.03%** in December 2020 to \$194,000 versus the previous year at \$119,000.

### **Median Days on Market Shortens**

The median number of **5.50** days that homes spent on the market before selling decreased by 78.50 days or **93.45%** in December 2020 compared to last year's same month at **84.00** DOM.

### Sales Success for December 2020 is Positive

Overall, with Median Prices going up and Days on Market decreasing, the Listed versus Closed Ratio finished weak this month.

There were 82 New Listings in December 2020, up **241.67%** from last year at 24. Furthermore, there were 52 Closed Listings this month versus last year at 49, a **6.12%** increase.

Closed versus Listed trends yielded a **63.4**% ratio, down from previous year's, December 2019, at **204.2**%, a **68.94**% downswing. This will certainly create pressure on an increasing Monthi; ½s Supply of Inventory (MSI) in the months to come.