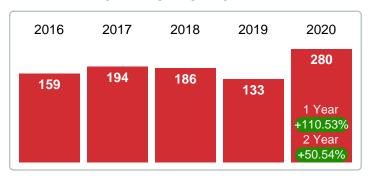

### **NEW LISTINGS**

Report produced on Aug 01, 2023 for MLS Technology Inc.

# DECEMBER 2017 2018 2019 2020 82 26 26 24 1 Year