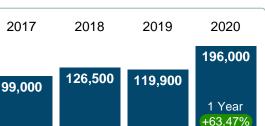

### Median Sale Price Going Up

According to the preliminary trends, this market area has experienced some upward momentum with the increase of Median Price this month. Prices went up **63.03%** in December 2020 to \$194,000 versus the previous year at \$119,000.

### MEDIAN LIST PRICE AT CLOSING

Report produced on Aug 01, 2023 for MLS Technology Inc.

2 Year

+54.94%

### **DECEMBER** 2018 2019