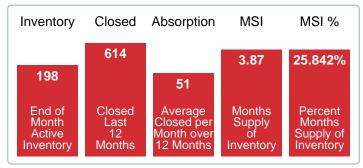

**Absorption:** Last 12 months, an Average of **51** Sales/Month **Active Inventory** as of December 31, 2020 = **198** 

### Months Supply of Inventory (MSI) Increases

The total housing inventory at the end of December 2020 rose **88.57%** to 198 existing homes available for sale. Over the last 12 months this area has had an average of 51 closed sales per month. This represents an unsold inventory index of **3.87** MSI for this period.