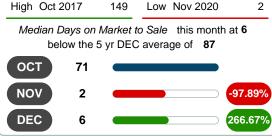

### **Median Days on Market Shortens**

The median number of **5.50** days that homes spent on the market before selling decreased by 78.50 days or **93.45%** in December 2020 compared to last year's same month at **84.00** DOM.

### 5 year DEC AVG = 43 3 MONTHS

### 5 year DEC AVG = 87 **3 MONTHS**