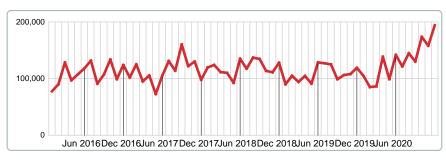

### MEDIAN SOLD PRICE AT CLOSING

Report produced on Aug 01, 2023 for MLS Technology Inc.

# 2016 2017 2018 2019 2020 123,900 98,048 127,900 119,000 1 Year +63.03% 2 Year +51.68%

### **5 YEAR MARKET ACTIVITY TRENDS**

### 3 MONTHS

5 year DEC AVG = 132,570

### Median Sale Price Going Up

According to the preliminary trends, this market area has experienced some upward momentum with the increase of Median Price this month. Prices went up **63.03%** in December 2020 to \$194,000 versus the previous year at \$119,000.