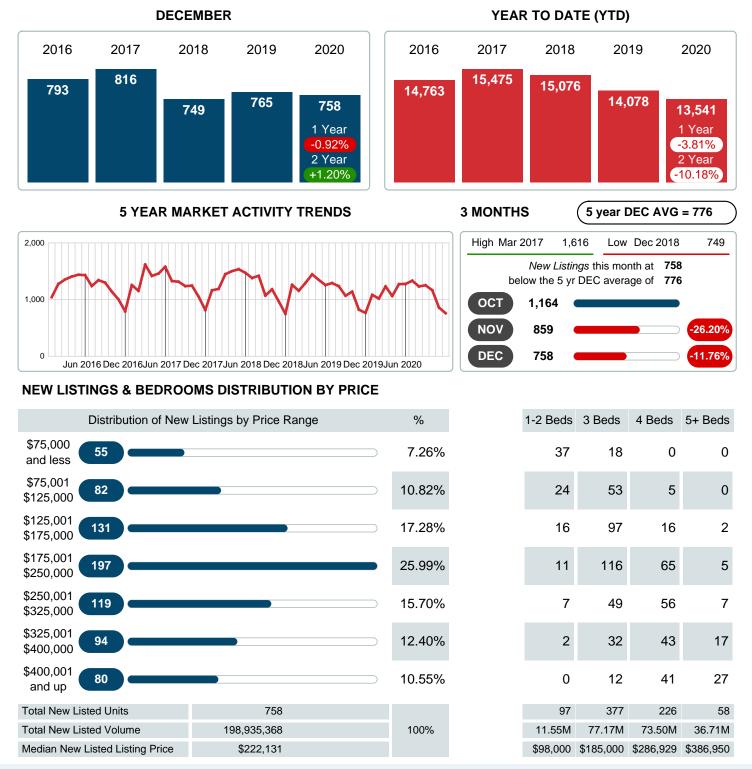

### **NEW LISTINGS**

Report produced on Aug 01, 2023 for MLS Technology Inc.

Contact: MLS Technology Inc.

Phone: 918-663-7500

Email: support@mlstechnology.com

RELEDATUM