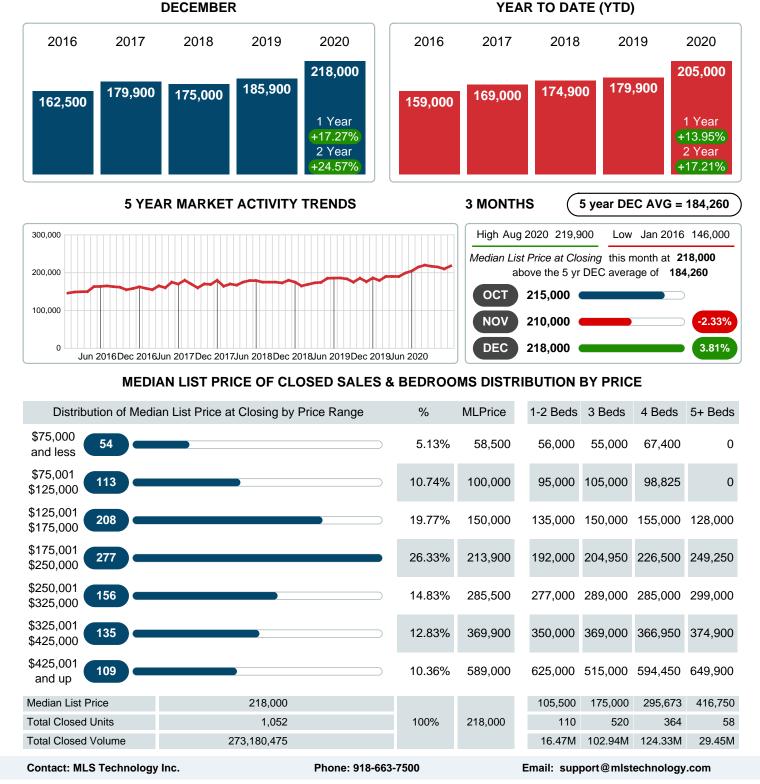

### MEDIAN LIST PRICE AT CLOSING

Report produced on Aug 01, 2023 for MLS Technology Inc.

DECEMBER

#### Median Sale Price Going Up

According to the preliminary trends, this market area has experienced some upward momentum with the increase of Median Price this month. Prices went up 17.44% in December 2020 to \$215,500 versus the previous year at \$183,503.

### MONTHLY INVENTORY ANALYSIS

Report produced on Aug 01, 2023 for MLS Technology Inc.

| Compared                                      |         | December |         |
|-----------------------------------------------|---------|----------|---------|
| Metrics                                       | 2019    | 2020     | +/-%    |
| Closed Listings                               | 769     | 1,052    | 36.80%  |
| Pending Listings                              | 593     | 759      | 27.99%  |
| New Listings                                  | 765     | 758      | -0.92%  |
| Median List Price                             | 185,900 | 218,000  | 17.27%  |
| Median Sale Price                             | 183,503 | 215,500  | 17.44%  |
| Median Percent of Selling Price to List Price | 99.09%  | 100.00%  | 0.91%   |
| Median Days on Market to Sale                 | 18.00   | 10.00    | -44.44% |
| End of Month Inventory                        | 2,079   | 1,217    | -41.46% |
| Months Supply of Inventory                    | 2.41    | 1.30     | -46.13% |