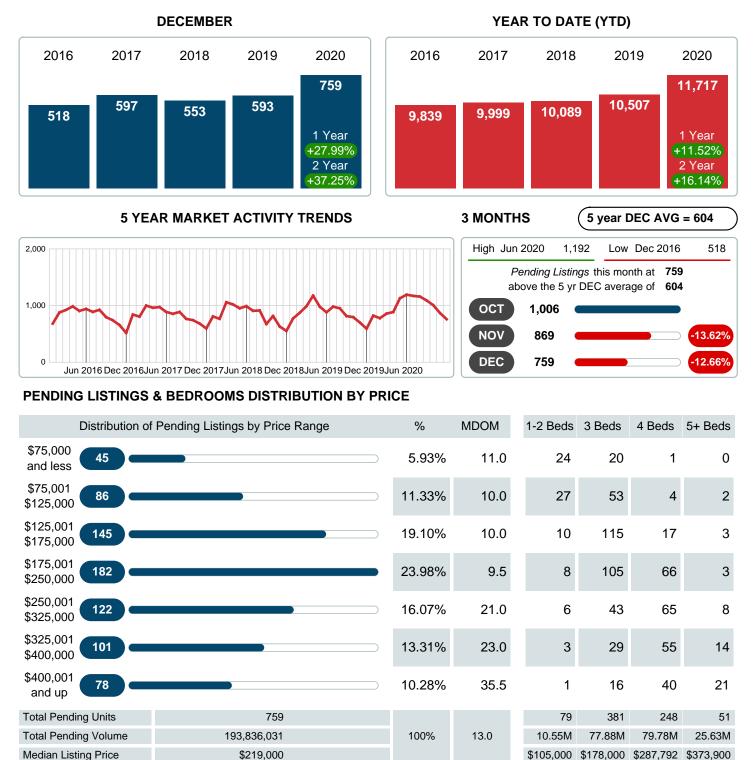

### PENDING LISTINGS

Report produced on Aug 01, 2023 for MLS Technology Inc.

Contact: MLS Technology Inc.

Phone: 918-663-7500

Email: support@mlstechnology.com

RELLDATUM