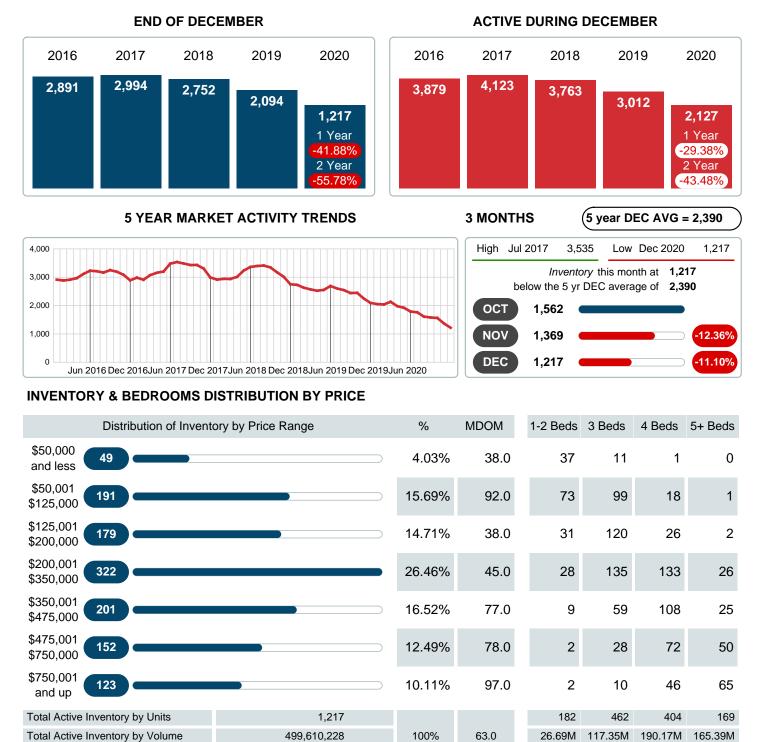

## **ACTIVE INVENTORY**

Report produced on Aug 01, 2023 for MLS Technology Inc.

Contact: MLS Technology Inc.

Median Active Inventory Listing Price

Phone: 918-663-7500

Email: support@mlstechnology.com

\$86,250 \$205,000 \$389,250 \$625,000

Absorption: Last 12 months, an Average of 936 Sales/Month Active Inventory as of December 31, 2020 = 1,217

### Months Supply of Inventory (MSI) Decreases

The total housing inventory at the end of December 2020 decreased 41.46% to 1.217 existing homes available for sale. Over the last 12 months this area has had an average of 936 closed sales per month. This represents an unsold inventory index of 1.30 MSI for this period.