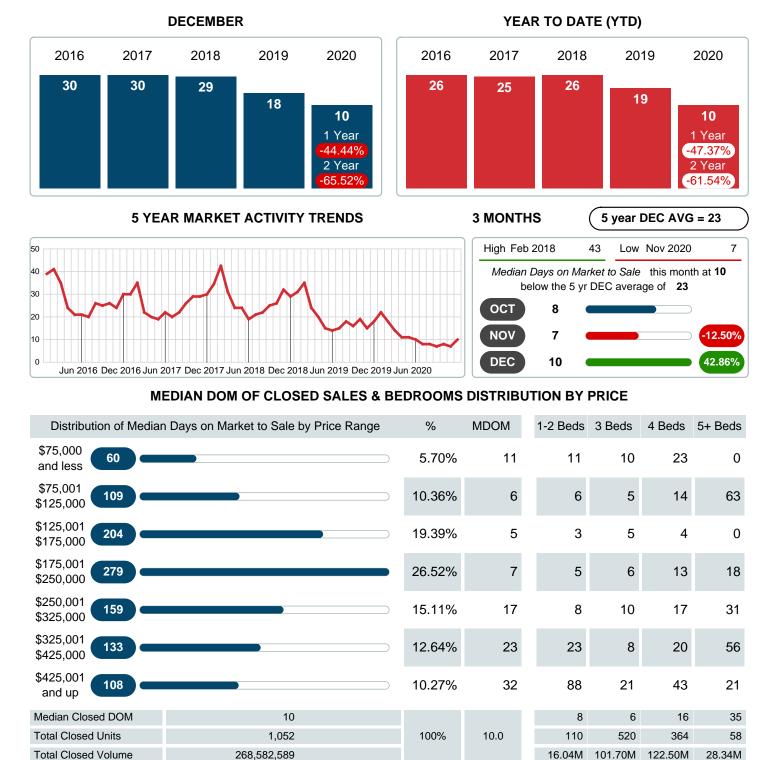

### MEDIAN DAYS ON MARKET TO SALE

Report produced on Aug 01, 2023 for MLS Technology Inc.

Contact: MLS Technology Inc.

Phone: 918-663-7500

Email: support@mlstechnology.com

Area Delimited by County Of Tulsa - Residential Property Type

#### Median Days on Market Shortens

The median number of 10.00 days that homes spent on the market before selling decreased by 8.00 days or 44.44% in December 2020 compared to last year's same month at 18.00 DOM

### MONTHLY INVENTORY ANALYSIS

Report produced on Aug 01, 2023 for MLS Technology Inc.

| Compared                                      |         | December |         |
|-----------------------------------------------|---------|----------|---------|
| Metrics                                       | 2019    | 2020     | +/-%    |
| Closed Listings                               | 769     | 1,052    | 36.80%  |
| Pending Listings                              | 593     | 759      | 27.99%  |
| New Listings                                  | 765     | 758      | -0.92%  |
| Median List Price                             | 185,900 | 218,000  | 17.27%  |
| Median Sale Price                             | 183,503 | 215,500  | 17.44%  |
| Median Percent of Selling Price to List Price | 99.09%  | 100.00%  | 0.91%   |
| Median Days on Market to Sale                 | 18.00   | 10.00    | -44.44% |
| End of Month Inventory                        | 2,079   | 1,217    | -41.46% |
| Months Supply of Inventory                    | 2.41    | 1.30     | -46.13% |