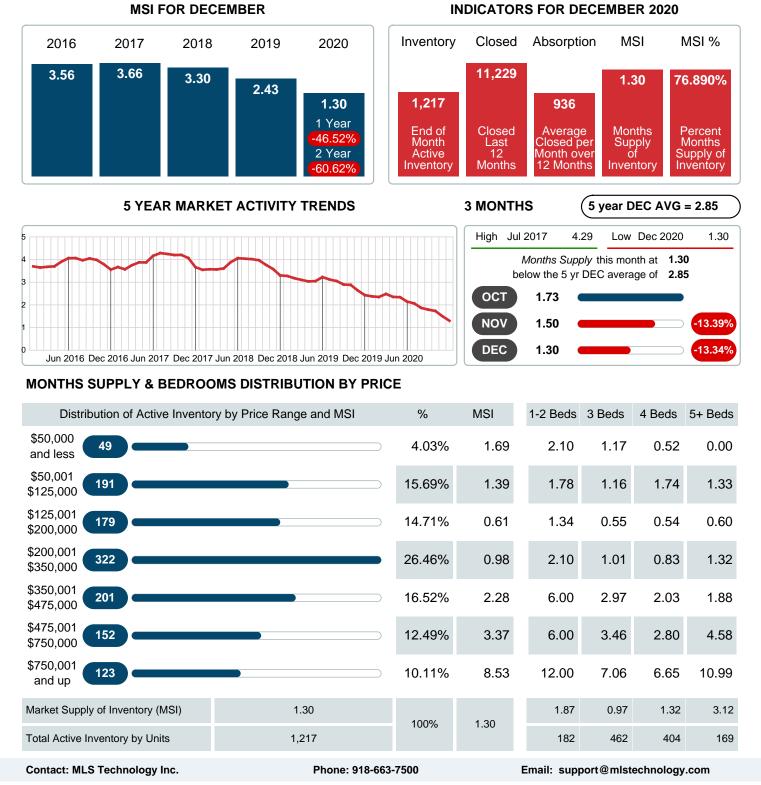

## MONTHS SUPPLY of INVENTORY (MSI)

Report produced on Aug 01, 2023 for MLS Technology Inc.

Area Delimited by County Of Tulsa - Residential Property Type

### MONTHLY INVENTORY ANALYSIS

Report produced on Aug 01, 2023 for MLS Technology Inc.

| Compared                                      |         | December |         |
|-----------------------------------------------|---------|----------|---------|
| Metrics                                       | 2019    | 2020     | +/-%    |
| Closed Listings                               | 769     | 1,052    | 36.80%  |
| Pending Listings                              | 593     | 759      | 27.99%  |
| New Listings                                  | 765     | 758      | -0.92%  |
| Median List Price                             | 185,900 | 218,000  | 17.27%  |
| Median Sale Price                             | 183,503 | 215,500  | 17.44%  |
| Median Percent of Selling Price to List Price | 99.09%  | 100.00%  | 0.91%   |
| Median Days on Market to Sale                 | 18.00   | 10.00    | -44.44% |
| End of Month Inventory                        | 2,079   | 1,217    | -41.46% |
| Months Supply of Inventory                    | 2.41    | 1.30     | -46.13% |

### Months Supply of Inventory (MSI) Decreases

The total housing inventory at the end of December 2020 decreased 41.46% to 1.217 existing homes available for sale. Over the last 12 months this area has had an average of 936 closed sales per month. This represents an unsold inventory index of 1.30 MSI for this period.

Absorption: Last 12 months, an Average of 936 Sales/Month Active Inventory as of December 31, 2020 = 1,217