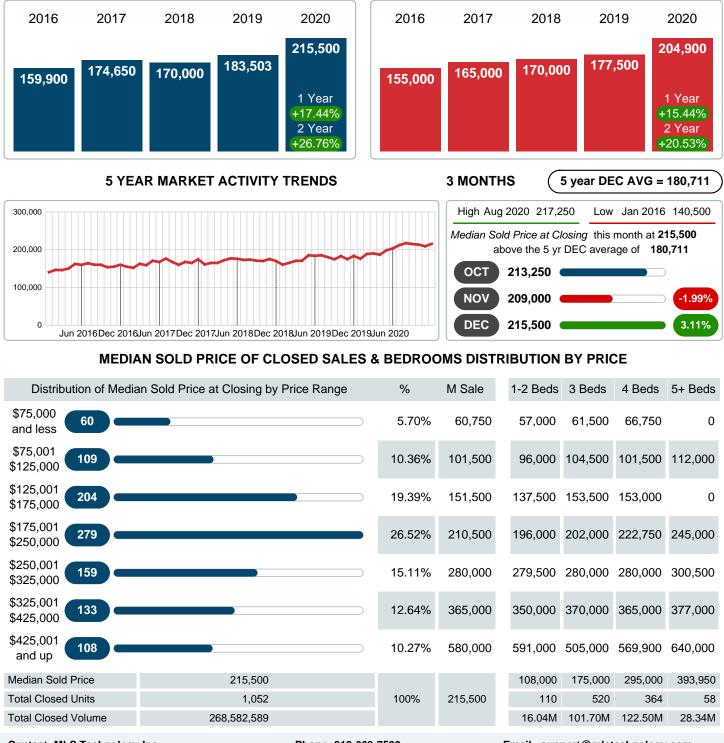

#### Median Sale Price Going Up

According to the preliminary trends, this market area has experienced some upward momentum with the increase of Median Price this month. Prices went up 17.44% in December 2020 to \$215,500 versus the previous year at \$183,503.

# CLOSED LISTINGS

Report produced on Aug 01, 2023 for MLS Technology Inc.

1,052 110 520 268,582,589 100% 10.0 16.04M 101.70M 122.50M \$215,500 \$108,000 \$175,000 \$295,000 \$393,950

Contact: MLS Technology Inc.

**Total Closed Volume** 

Median Closed Price

Phone: 918-663-7500

Email: support@mlstechnology.com

Reports produced and compiled by RE STATS Inc. Information is deemed reliable but not guaranteed. Does not reflect all market activity.

28.34M

RELEDATUM