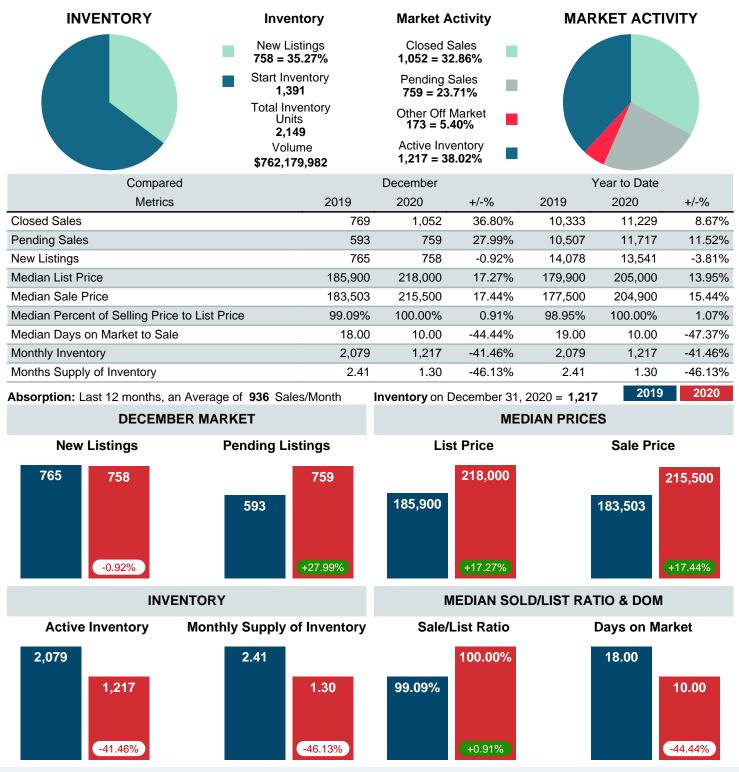

### MONTHLY INVENTORY ANALYSIS

Report produced on Aug 01, 2023 for MLS Technology Inc.

| Compared                                      |         | December |         |
|-----------------------------------------------|---------|----------|---------|
| Metrics                                       | 2019    | 2020     | +/-%    |
| Closed Listings                               | 769     | 1,052    | 36.80%  |
| Pending Listings                              | 593     | 759      | 27.99%  |
| New Listings                                  | 765     | 758      | -0.92%  |
| Median List Price                             | 185,900 | 218,000  | 17.27%  |
| Median Sale Price                             | 183,503 | 215,500  | 17.44%  |
| Median Percent of Selling Price to List Price | 99.09%  | 100.00%  | 0.91%   |
| Median Days on Market to Sale                 | 18.00   | 10.00    | -44.44% |
| End of Month Inventory                        | 2,079   | 1,217    | -41.46% |
| Months Supply of Inventory                    | 2.41    | 1.30     | -46.13% |

Absorption: Last 12 months, an Average of 936 Sales/Month Active Inventory as of December 31, 2020 = 1,217

### Months Supply of Inventory (MSI) Decreases

The total housing inventory at the end of December 2020 decreased 41.46% to 1.217 existing homes available for sale. Over the last 12 months this area has had an average of 936 closed sales per month. This represents an unsold inventory index of 1.30 MSI for this period.

#### Median Days on Market Shortens

The median number of 10.00 days that homes spent on the market before selling decreased by 8.00 days or 44.44% in December 2020 compared to last year's same month at 18.00 DOM

#### Sales Success for December 2020 is Positive

Overall, with Median Prices going up and Days on Market decreasing, the Listed versus Closed Ratio finished strong this month.

There were 758 New Listings in December 2020, down 0.92% from last year at 765. Furthermore, there were 1,052 Closed Listings this month versus last year at 769, a 36.80% increase.

Closed versus Listed trends yielded a 138.8% ratio, up from previous year's, December 2019, at 100.5%, a 38.06% upswing. This will certainly create pressure on a decreasing Monthï¿1/2s Supply of Inventory (MSI) in the months to come.