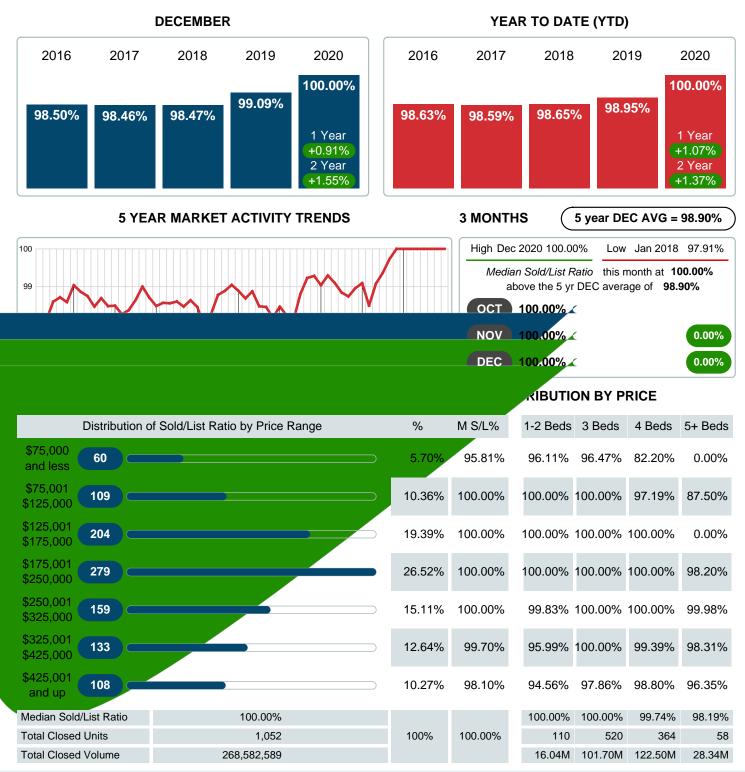

### MEDIAN PERCENT OF SELLING PRICE TO LISTING PRICE

Report produced on Aug 01, 2023 for MLS Technology Inc.

Contact: MLS Technology Inc.

Phone: 918-663-7500

Email: support@mlstechnology.com

RELLDATUM