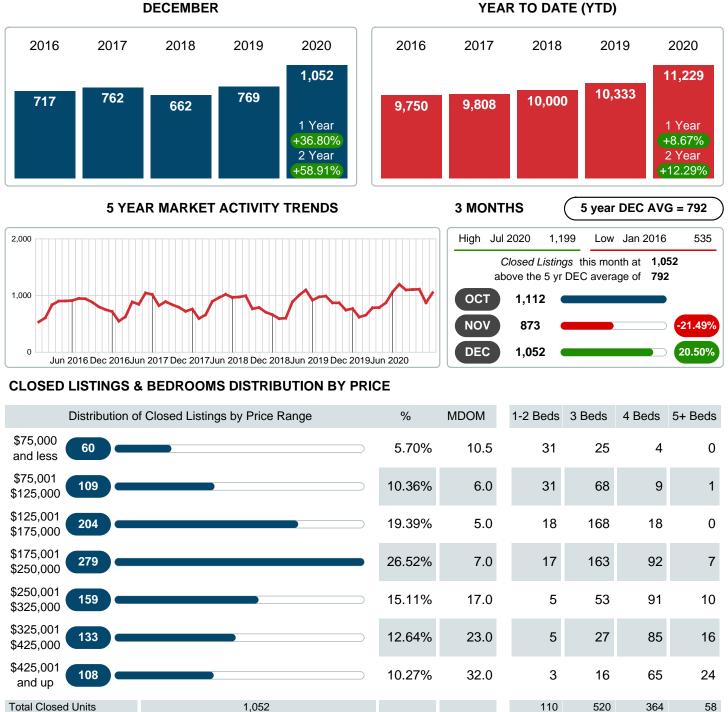

# CLOSED LISTINGS

Report produced on Aug 01, 2023 for MLS Technology Inc.

1,052 110 520 268,582,589 100% 10.0 16.04M 101.70M 122.50M \$215,500 \$108,000 \$175,000 \$295,000 \$393,950

Contact: MLS Technology Inc.

**Total Closed Volume** 

Median Closed Price

Phone: 918-663-7500

Email: support@mlstechnology.com

Reports produced and compiled by RE STATS Inc. Information is deemed reliable but not guaranteed. Does not reflect all market activity.

28.34M

RELEDATUM