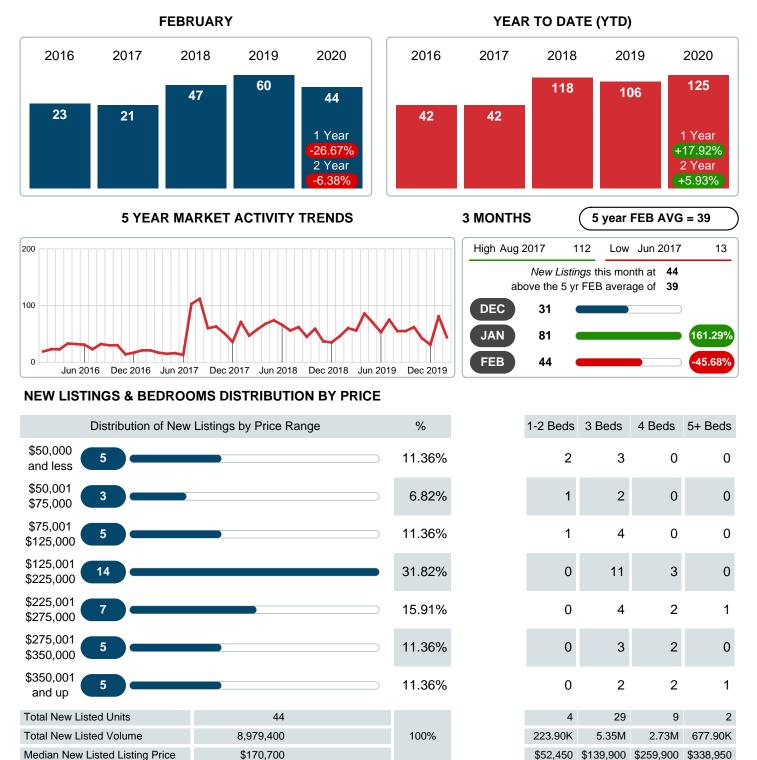

### **NEW LISTINGS**

Report produced on Jul 26, 2023 for MLS Technology Inc.

Median New Listed Listing Price \$170,700

Contact: MLS Technology Inc.

Phone: 918-663-7500

Email: support@mlstechnology.com

#### Sales Success for February 2020 is Positive

Overall, with Median Prices falling and Days on Market decreasing, the Listed versus Closed Ratio finished strong this month.

There were 44 New Listings in February 2020, down 26.67% from last year at 60. Furthermore, there were 39 Closed Listings this month versus last year at 20, a 95.00% increase.