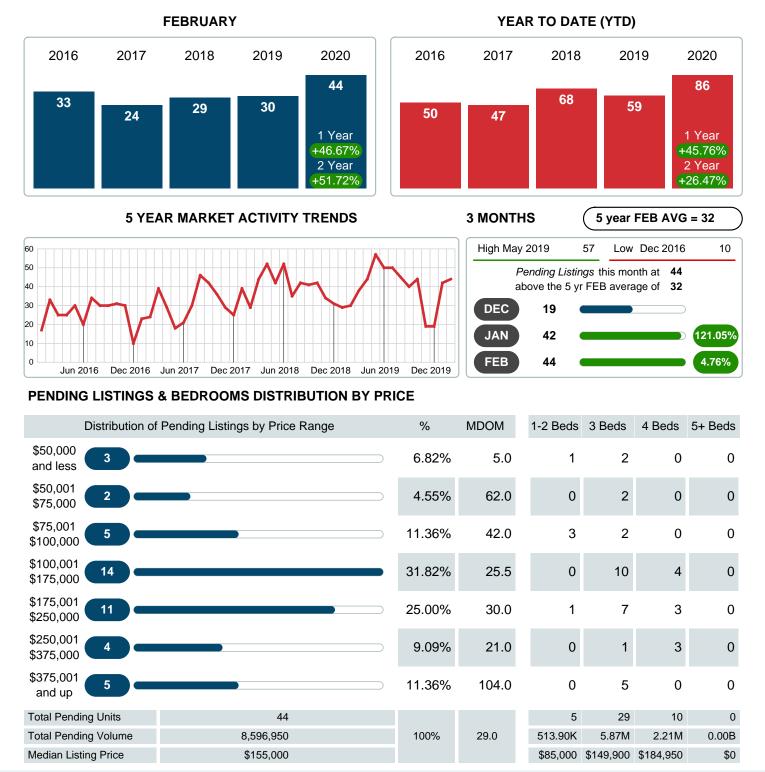

### PENDING LISTINGS

Report produced on Jul 26, 2023 for MLS Technology Inc.

Contact: MLS Technology Inc.

Phone: 918-663-7500

Email: support@mlstechnology.com

RELEDATUM

#### Sales Success for February 2020 is Positive

Overall, with Median Prices falling and Days on Market decreasing, the Listed versus Closed Ratio finished strong this month.

There were 44 New Listings in February 2020, down 26.67% from last year at 60. Furthermore, there were 39 Closed Listings this month versus last year at 20, a 95.00% increase.