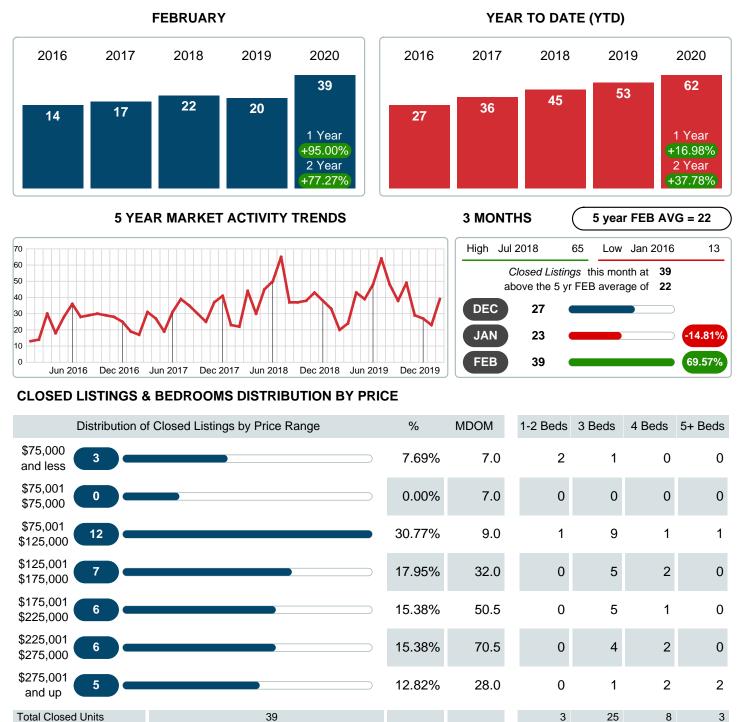

### **CLOSED LISTINGS**

Report produced on Jul 26, 2023 for MLS Technology Inc.

 Median Closed Price
 \$157,500

 Contact: MLS Technology Inc.
 Phone: 918-663-7500

6,497,100

Email: support@mlstechnology.com

\$34,000 \$145,000 \$226,950 \$300,000

3.89M

Reports produced and compiled by RE STATS Inc. Information is deemed reliable but not guaranteed. Does not reflect all market activity.

100%

27.0

151.00K

747.00K

1.71M

#### Sales Success for February 2020 is Positive

Overall, with Median Prices falling and Days on Market decreasing, the Listed versus Closed Ratio finished strong this month.

There were 44 New Listings in February 2020, down 26.67% from last year at 60. Furthermore, there were 39 Closed Listings this month versus last year at 20, a 95.00% increase.