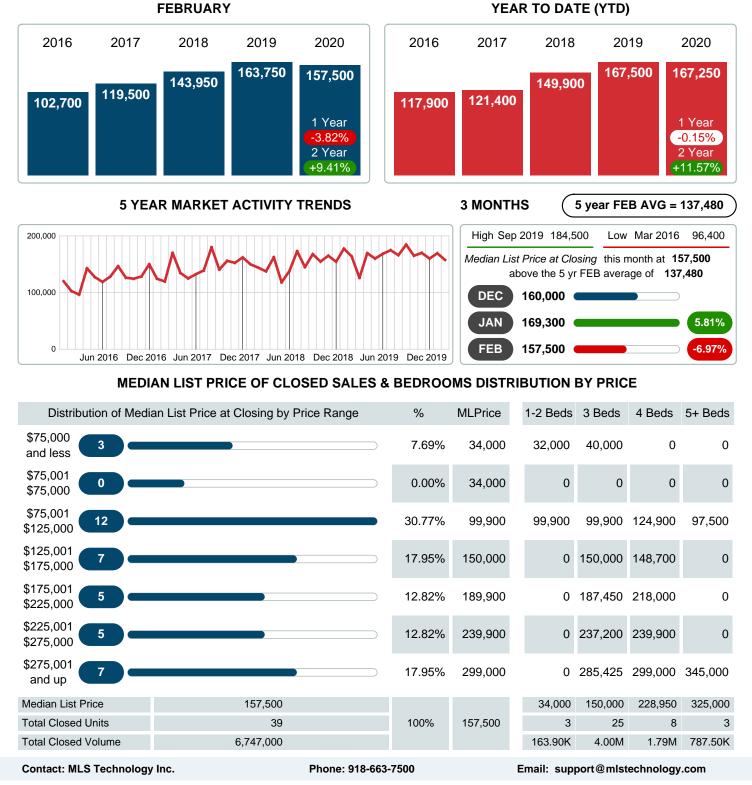

## MEDIAN LIST PRICE AT CLOSING

Report produced on Jul 26, 2023 for MLS Technology Inc.

Reports produced and compiled by RE STATS Inc. Information is deemed reliable but not guaranteed. Does not reflect all market activity.

### Median Sale Price Falling

According to the preliminary trends, this market area has experienced some downward momentum with the decline of Median Price this month. Prices dipped 3.08% in February 2020 to \$157,500 versus the previous year at \$162,500.