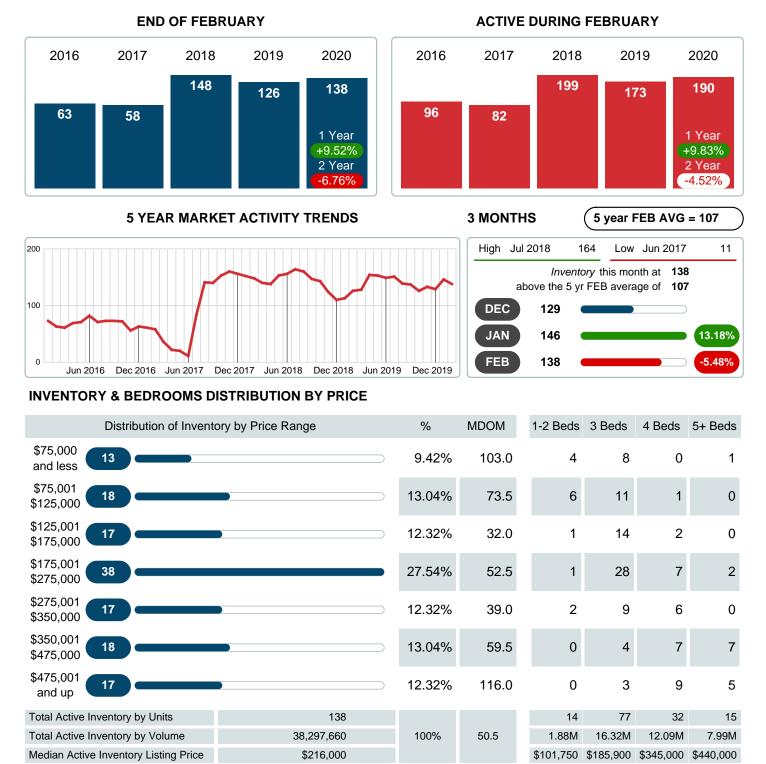

## **ACTIVE INVENTORY**

Report produced on Jul 26, 2023 for MLS Technology Inc.

Contact: MLS Technology Inc.

Phone: 918-663-7500

Email: support@mlstechnology.com

Absorption: Last 12 months, an Average of 39 Sales/Month Active Inventory as of February 29, 2020 = 138

### Months Supply of Inventory (MSI) Increases

The total housing inventory at the end of February 2020 rose 9.52% to 138 existing homes available for sale. Over the last 12 months this area has had an average of 39 closed sales per month. This represents an unsold inventory index of 3.52 MSI for this period.