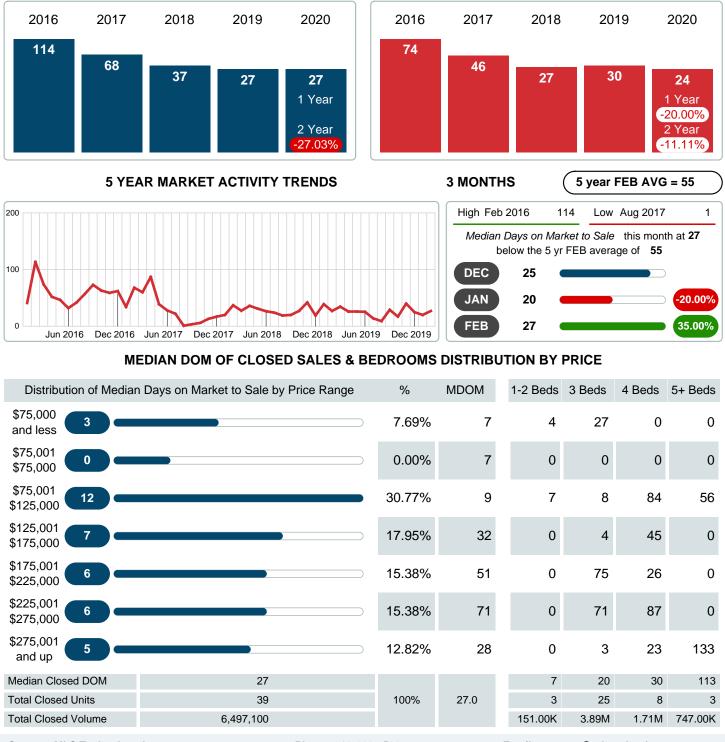

## MEDIAN DAYS ON MARKET TO SALE

Report produced on Jul 26, 2023 for MLS Technology Inc.

Contact: MLS Technology Inc.

Phone: 918-663-7500

Email: support@mlstechnology.com

#### Median Days on Market Shortens

The median number of 27.00 days that homes spent on the market before selling decreased by 0.00 days or 0.00% in February 2020 compared to last year's same month at 27.00 DOM.