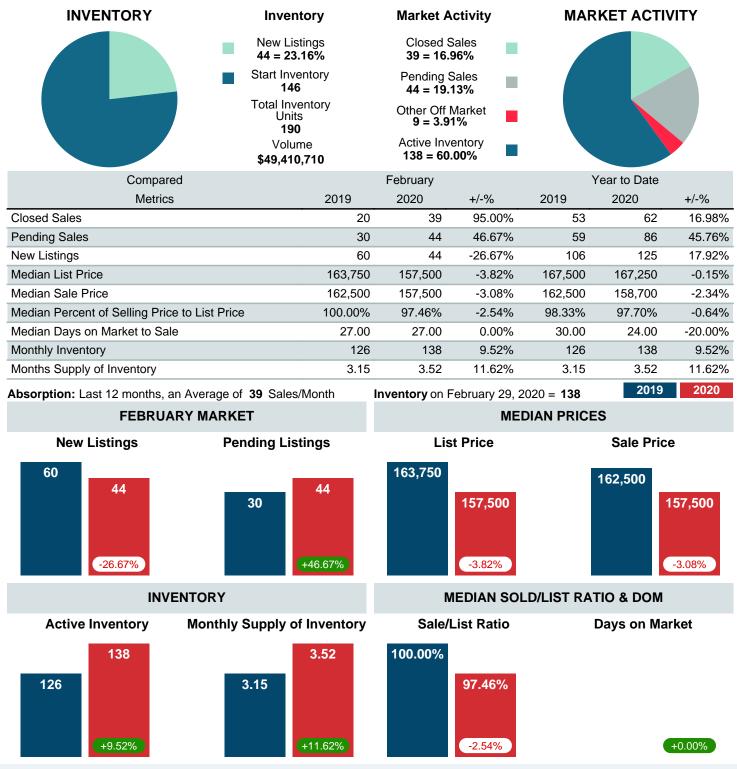

### MONTHLY INVENTORY ANALYSIS

Report produced on Jul 26, 2023 for MLS Technology Inc.

| Compared                                      | February |         |         |
|-----------------------------------------------|----------|---------|---------|
| Metrics                                       | 2019     | 2020    | +/-%    |
| Closed Listings                               | 20       | 39      | 95.00%  |
| Pending Listings                              | 30       | 44      | 46.67%  |
| New Listings                                  | 60       | 44      | -26.67% |
| Median List Price                             | 163,750  | 157,500 | -3.82%  |
| Median Sale Price                             | 162,500  | 157,500 | -3.08%  |
| Median Percent of Selling Price to List Price | 100.00%  | 97.46%  | -2.54%  |
| Median Days on Market to Sale                 | 27.00    | 27.00   | 0.00%   |
| End of Month Inventory                        | 126      | 138     | 9.52%   |
| Months Supply of Inventory                    | 3.15     | 3.52    | 11.62%  |

Absorption: Last 12 months, an Average of 39 Sales/Month Active Inventory as of February 29, 2020 = 138

### Months Supply of Inventory (MSI) Increases

The total housing inventory at the end of February 2020 rose 9.52% to 138 existing homes available for sale. Over the last 12 months this area has had an average of 39 closed sales per month. This represents an unsold inventory index of 3.52 MSI for this period.

#### Sales Success for February 2020 is Positive

Overall, with Median Prices falling and Days on Market decreasing, the Listed versus Closed Ratio finished strong this month.

There were 44 New Listings in February 2020, down 26.67% from last year at 60. Furthermore, there were 39 Closed Listings this month versus last year at 20, a 95.00% increase.

Closed versus Listed trends yielded a 88.6% ratio, up from previous year's, February 2019, at 33.3%, a 165.91% upswing. This will certainly create pressure on an increasing Monthi 21/2s Supply of Inventory (MSI) in the months to come.