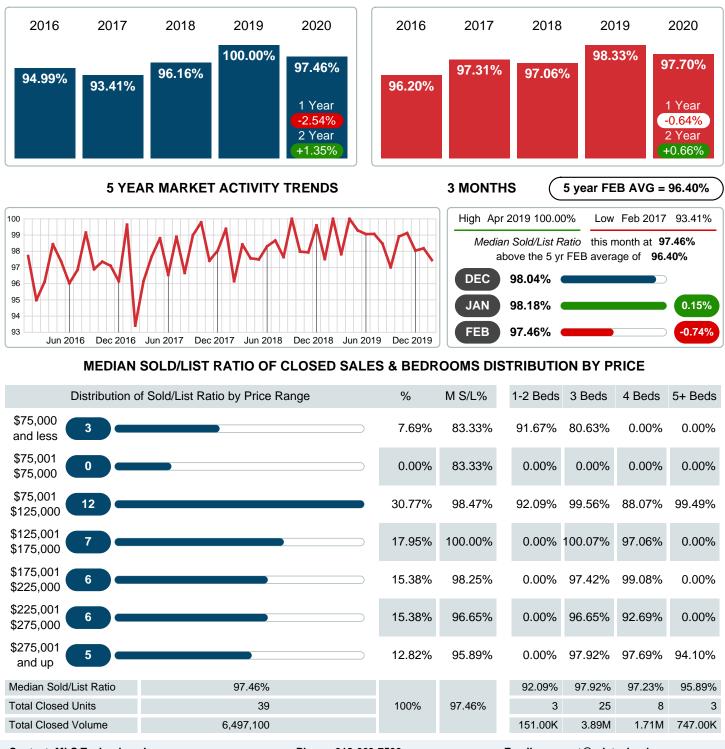

### MEDIAN PERCENT OF SELLING PRICE TO LISTING PRICE

Report produced on Jul 26, 2023 for MLS Technology Inc.

Contact: MLS Technology Inc.

Phone: 918-663-7500

Email: support@mlstechnology.com

### Median Sale Price Falling

According to the preliminary trends, this market area has experienced some downward momentum with the decline of Median Price this month. Prices dipped 3.08% in February 2020 to \$157,500 versus the previous year at \$162,500.

#### Median Days on Market Shortens

The median number of 27.00 days that homes spent on the market before selling decreased by 0.00 days or 0.00% in February 2020 compared to last year's same month at 27.00 DOM.

#### Sales Success for February 2020 is Positive

Overall, with Median Prices falling and Days on Market decreasing, the Listed versus Closed Ratio finished strong this month.

There were 44 New Listings in February 2020, down 26.67% from last year at 60. Furthermore, there were 39 Closed Listings this month versus last year at 20, a 95.00% increase.