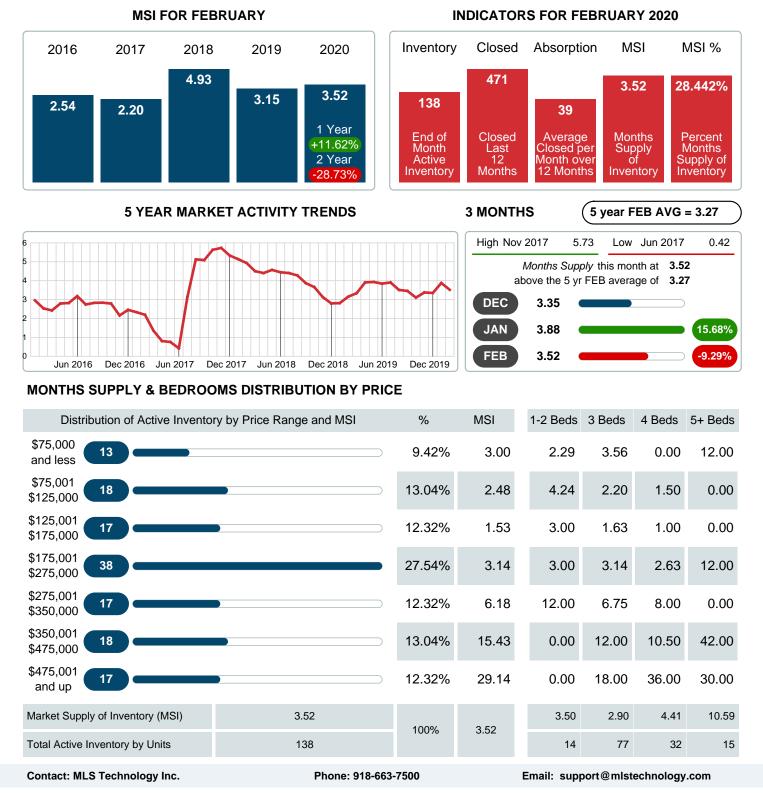

## MONTHS SUPPLY of INVENTORY (MSI)

Report produced on Jul 26, 2023 for MLS Technology Inc.

**FEBRUARY** 

### Months Supply of Inventory (MSI) Increases

The total housing inventory at the end of February 2020 rose 9.52% to 138 existing homes available for sale. Over the last 12 months this area has had an average of 39 closed sales per month. This represents an unsold inventory index of 3.52 MSI for this period.