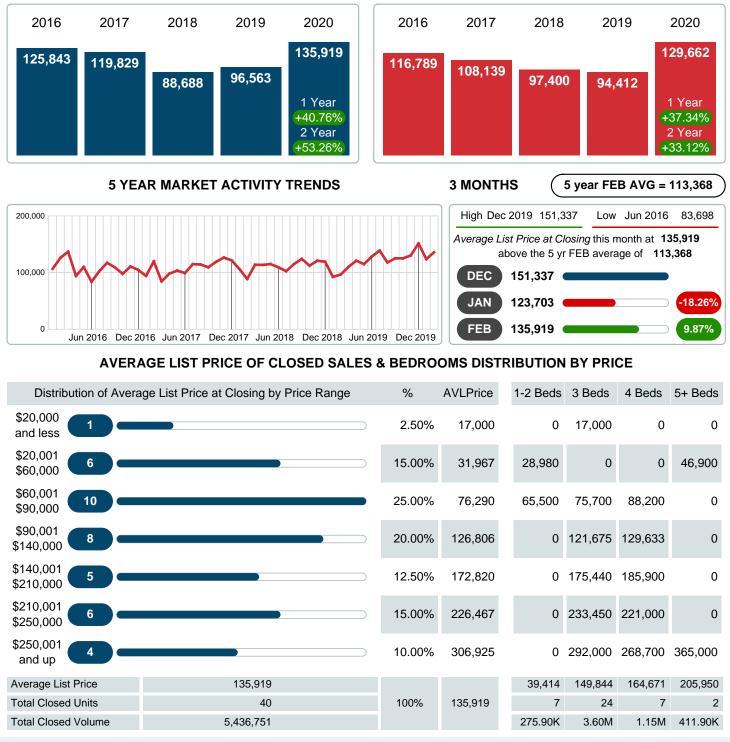

### Average Sale Price Going Up

According to the preliminary trends, this market area has experienced some upward momentum with the increase of Average Price this month. Prices went up 44.42% in February 2020 to \$132,496 versus the previous year at \$91,745.

## AVERAGE LIST PRICE AT CLOSING

Report produced on Jul 26, 2023 for MLS Technology Inc.

Contact: MLS Technology Inc.

Phone: 918-663-7500

Email: support@mlstechnology.com

**FEBRUARY** 