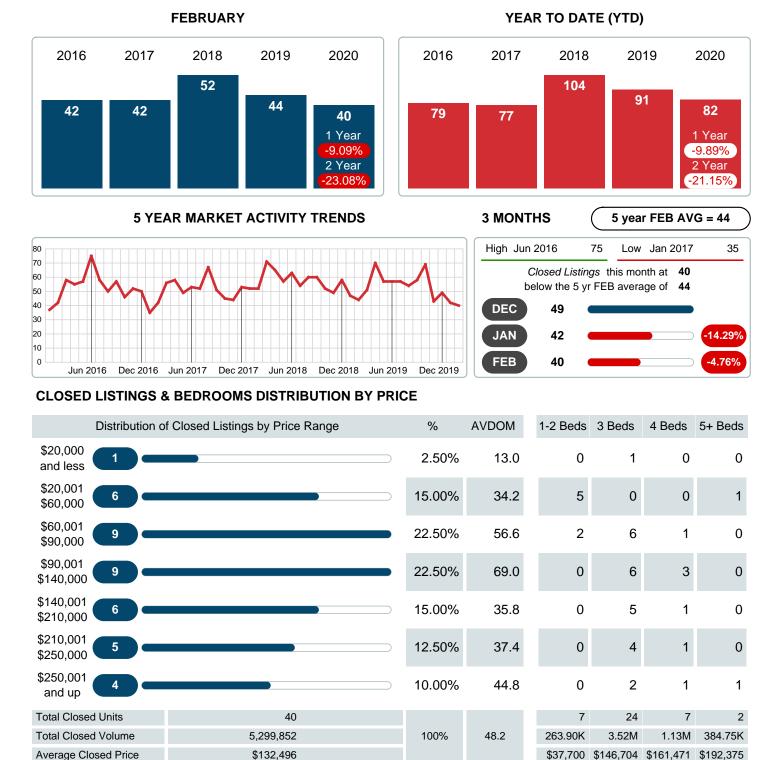

### MONTHLY INVENTORY ANALYSIS

Report produced on Jul 26, 2023 for MLS Technology Inc.

| Compared                                       | February |         |         |
|------------------------------------------------|----------|---------|---------|
| Metrics                                        | 2019     | 2020    | +/-%    |
| Closed Listings                                | 44       | 40      | -9.09%  |
| Pending Listings                               | 52       | 49      | -5.77%  |
| New Listings                                   | 82       | 67      | -18.29% |
| Average List Price                             | 96,563   | 135,919 | 40.76%  |
| Average Sale Price                             | 91,745   | 132,496 | 44.42%  |
| Average Percent of Selling Price to List Price | 92.84%   | 97.69%  | 5.22%   |
| Average Days on Market to Sale                 | 43.55    | 48.23   | 10.75%  |
| End of Month Inventory                         | 213      | 159     | -25.35% |
| Months Supply of Inventory                     | 3.76     | 2.95    | -21.54% |

### Sales Success for February 2020 is Positive

Overall, with Average Prices going up and Days on Market increasing, the Listed versus Closed Ratio finished strong this month.

There were 67 New Listings in February 2020, down 18.29% from last year at 82. Furthermore, there were 40 Closed Listings this month versus last year at 44, a -9.09% decrease.

Closed versus Listed trends yielded a 59.7% ratio, up from previous year's, February 2019, at 53.7%, a 11.26% upswing. This will certainly create pressure on a decreasing Monthi 1/2s Supply of Inventory (MSI) in the months to come.