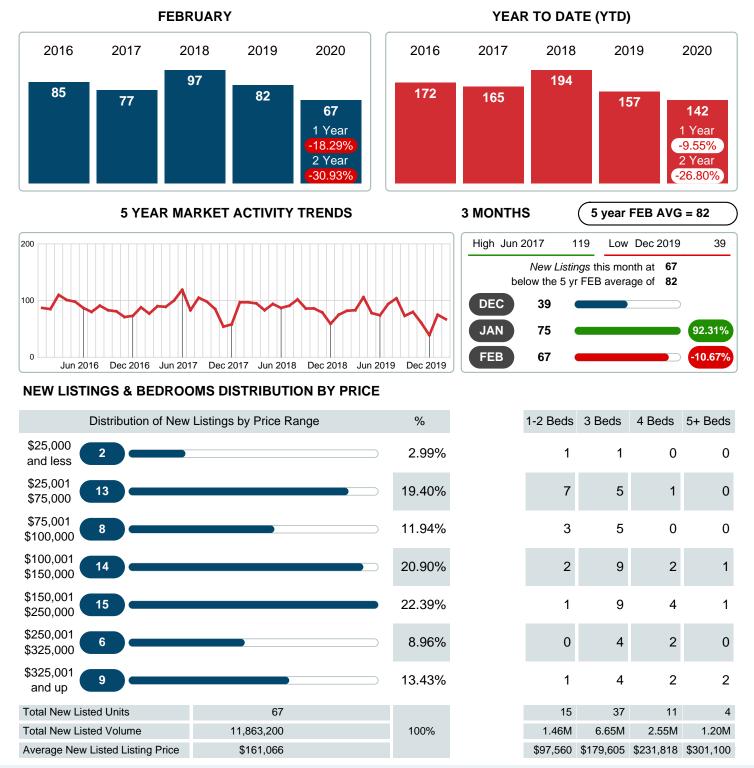

### MONTHLY INVENTORY ANALYSIS

Report produced on Jul 26, 2023 for MLS Technology Inc.

| Compared                                       | February |         |         |
|------------------------------------------------|----------|---------|---------|
| Metrics                                        | 2019     | 2020    | +/-%    |
| Closed Listings                                | 44       | 40      | -9.09%  |
| Pending Listings                               | 52       | 49      | -5.77%  |
| New Listings                                   | 82       | 67      | -18.29% |
| Average List Price                             | 96,563   | 135,919 | 40.76%  |
| Average Sale Price                             | 91,745   | 132,496 | 44.42%  |
| Average Percent of Selling Price to List Price | 92.84%   | 97.69%  | 5.22%   |
| Average Days on Market to Sale                 | 43.55    | 48.23   | 10.75%  |
| End of Month Inventory                         | 213      | 159     | -25.35% |
| Months Supply of Inventory                     | 3.76     | 2.95    | -21.54% |

### Sales Success for February 2020 is Positive

Overall, with Average Prices going up and Days on Market increasing, the Listed versus Closed Ratio finished strong this month.

There were 67 New Listings in February 2020, down 18.29% from last year at 82. Furthermore, there were 40 Closed Listings this month versus last year at 44, a -9.09% decrease.

### **NEW LISTINGS**

Report produced on Jul 26, 2023 for MLS Technology Inc.

Contact: MLS Technology Inc.

Phone: 918-663-7500

Email: support@mlstechnology.com

Area Delimited by County Of Muskogee - Residential Property Type