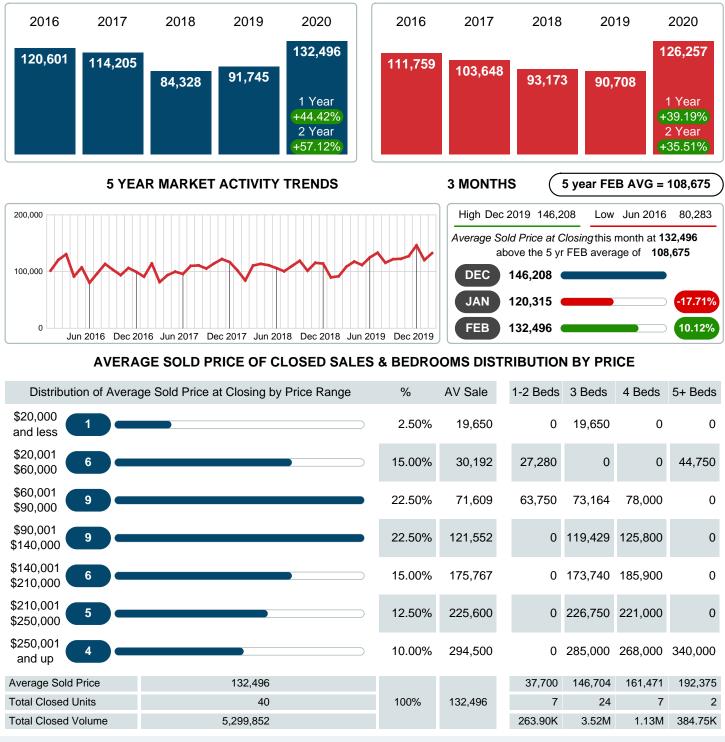

### Average Sale Price Going Up

According to the preliminary trends, this market area has experienced some upward momentum with the increase of Average Price this month. Prices went up 44.42% in February 2020 to \$132,496 versus the previous year at \$91,745.

### Average Days on Market Lengthens

The average number of 48.23 days that homes spent on the market before selling increased by 4.68 days or 10.75% in February 2020 compared to last year's same month at 43.55 DOM.

### Sales Success for February 2020 is Positive

Overall, with Average Prices going up and Days on Market increasing, the Listed versus Closed Ratio finished strong this month.

There were 67 New Listings in February 2020, down 18.29% from last year at 82. Furthermore, there were 40 Closed Listings this month versus last year at 44, a -9.09% decrease.

## AVERAGE SOLD PRICE AT CLOSING

Report produced on Jul 26, 2023 for MLS Technology Inc.

Contact: MLS Technology Inc.

Phone: 918-663-7500

Email: support@mlstechnology.com

Area Delimited by County Of Muskogee - Residential Property Type