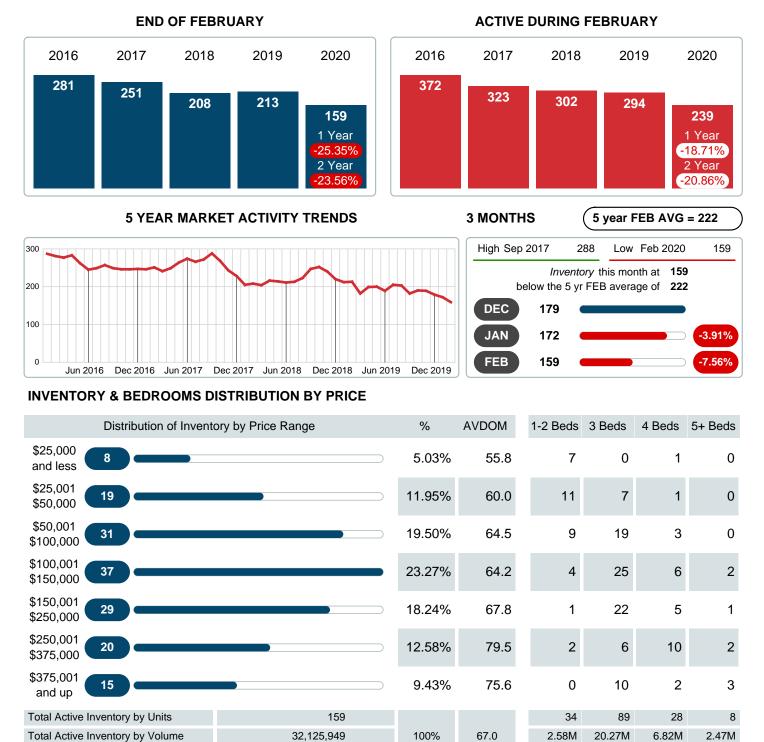

Absorption: Last 12 months, an Average of 54 Sales/Month Active Inventory as of February 29, 2020 = 159

### Months Supply of Inventory (MSI) Decreases

The total housing inventory at the end of February 2020 decreased 25.35% to 159 existing homes available for sale. Over the last 12 months this area has had an average of 54 closed sales per month. This represents an unsold inventory index of 2.95 MSI for this period.

## **ACTIVE INVENTORY**

Report produced on Jul 26, 2023 for MLS Technology Inc.

Average Active Inventory Listing Price
Contact: MLS Technology Inc.

Phone: 918-663-7500

Email: support@mlstechnology.com

\$75,735 \$227,704 \$243,418 \$308,700

## MONTHS SUPPLY of INVENTORY (MSI)

Report produced on Jul 26, 2023 for MLS Technology Inc.

Area Delimited by County Of Muskogee - Residential Property Type