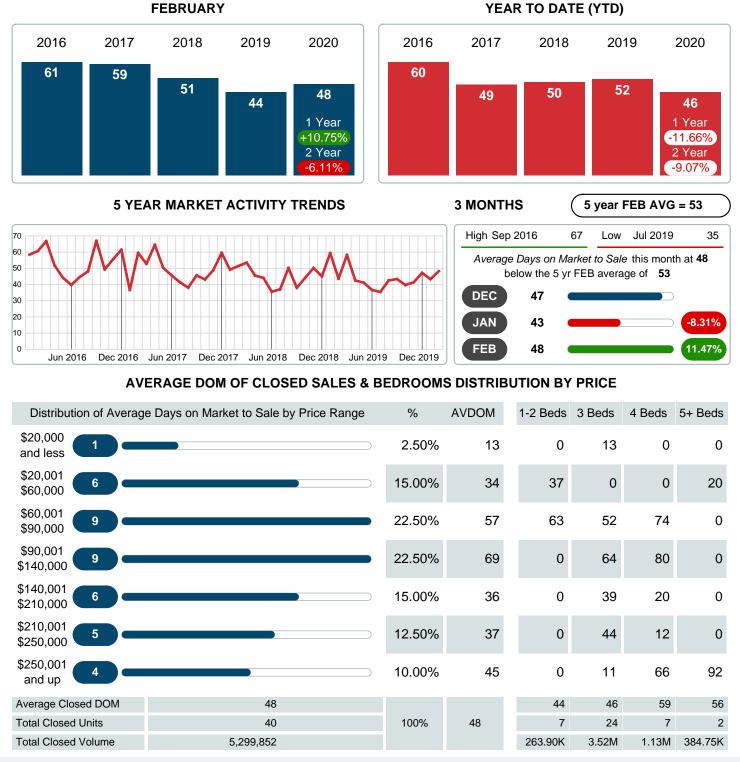

### Average Days on Market Lengthens

The average number of 48.23 days that homes spent on the market before selling increased by 4.68 days or 10.75% in February 2020 compared to last year's same month at 43.55 DOM.

## AVERAGE DAYS ON MARKET TO SALE

Report produced on Jul 26, 2023 for MLS Technology Inc.

Contact: MLS Technology Inc.

Phone: 918-663-7500

Email: support@mlstechnology.com

**FEBRUARY** 