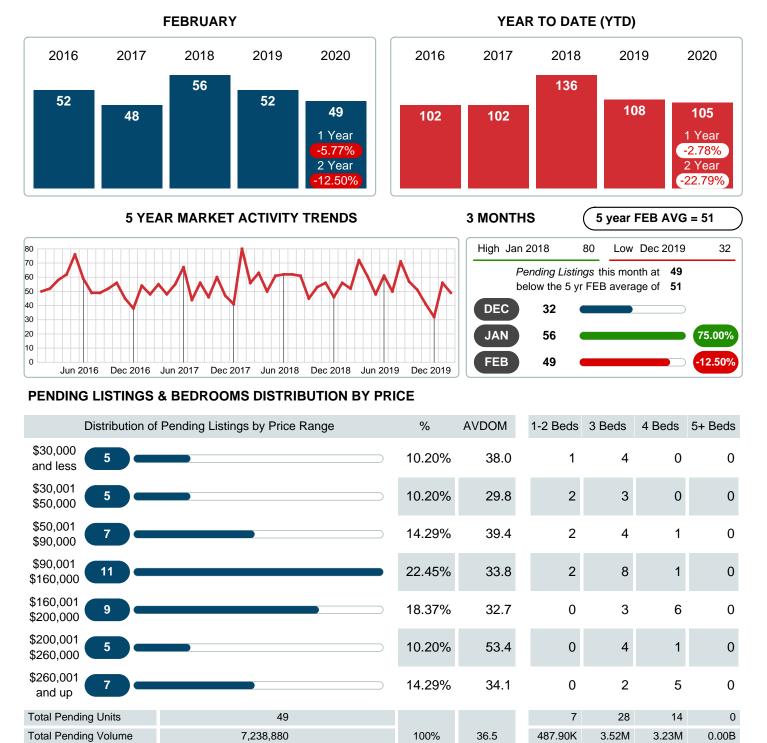

### MONTHLY INVENTORY ANALYSIS

Report produced on Jul 26, 2023 for MLS Technology Inc.

| Compared                                       | February |         |         |
|------------------------------------------------|----------|---------|---------|
| Metrics                                        | 2019     | 2020    | +/-%    |
| Closed Listings                                | 44       | 40      | -9.09%  |
| Pending Listings                               | 52       | 49      | -5.77%  |
| New Listings                                   | 82       | 67      | -18.29% |
| Average List Price                             | 96,563   | 135,919 | 40.76%  |
| Average Sale Price                             | 91,745   | 132,496 | 44.42%  |
| Average Percent of Selling Price to List Price | 92.84%   | 97.69%  | 5.22%   |
| Average Days on Market to Sale                 | 43.55    | 48.23   | 10.75%  |
| End of Month Inventory                         | 213      | 159     | -25.35% |
| Months Supply of Inventory                     | 3.76     | 2.95    | -21.54% |

### PENDING LISTINGS

Report produced on Jul 26, 2023 for MLS Technology Inc.

Contact: MLS Technology Inc.

Average Listing Price

Phone: 918-663-7500

Email: support@mlstechnology.com

\$69,700 \$125,860 \$230,493