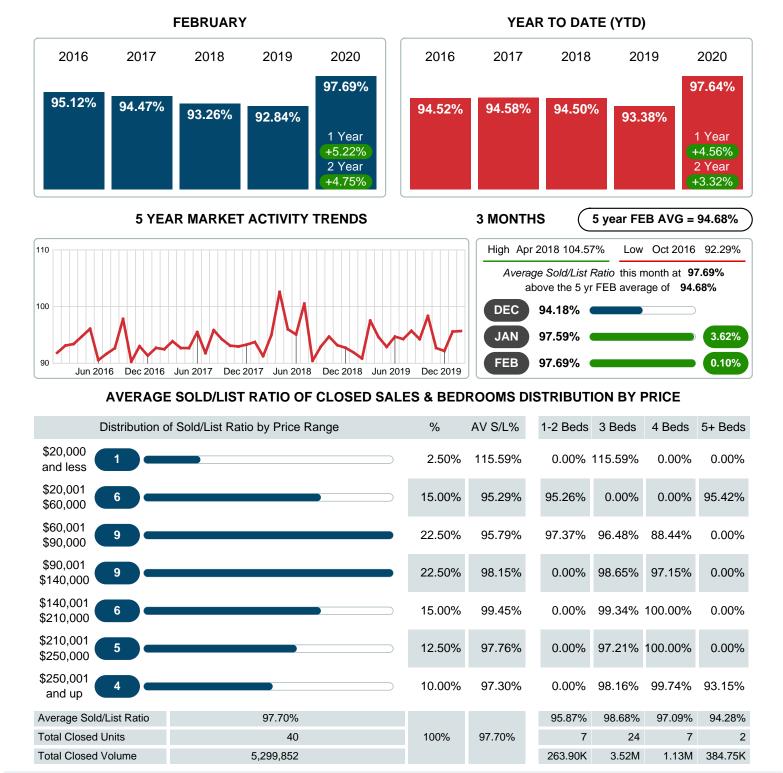

### AVERAGE PERCENT OF SELLING PRICE TO LISTING PRICE

Report produced on Jul 26, 2023 for MLS Technology Inc.

Contact: MLS Technology Inc.

Phone: 918-663-7500

Email: support@mlstechnology.com