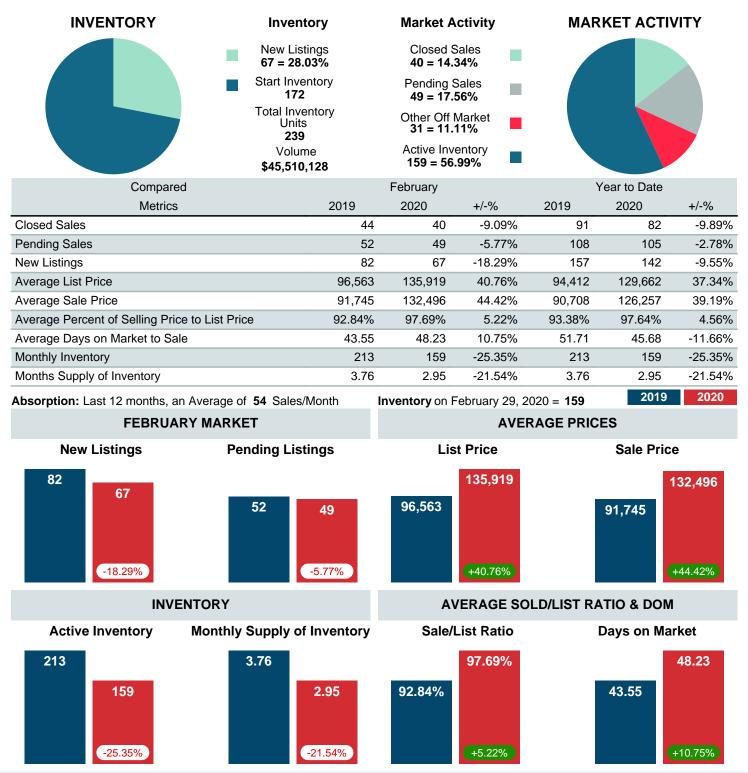

### MONTHLY INVENTORY ANALYSIS

Report produced on Jul 26, 2023 for MLS Technology Inc.

| Compared                                       | February |         |         |
|------------------------------------------------|----------|---------|---------|
| Metrics                                        | 2019     | 2020    | +/-%    |
| Closed Listings                                | 44       | 40      | -9.09%  |
| Pending Listings                               | 52       | 49      | -5.77%  |
| New Listings                                   | 82       | 67      | -18.29% |
| Average List Price                             | 96,563   | 135,919 | 40.76%  |
| Average Sale Price                             | 91,745   | 132,496 | 44.42%  |
| Average Percent of Selling Price to List Price | 92.84%   | 97.69%  | 5.22%   |
| Average Days on Market to Sale                 | 43.55    | 48.23   | 10.75%  |
| End of Month Inventory                         | 213      | 159     | -25.35% |
| Months Supply of Inventory                     | 3.76     | 2.95    | -21.54% |

Absorption: Last 12 months, an Average of 54 Sales/Month Active Inventory as of February 29, 2020 = 159

### Months Supply of Inventory (MSI) Decreases

The total housing inventory at the end of February 2020 decreased 25.35% to 159 existing homes available for sale. Over the last 12 months this area has had an average of 54 closed sales per month. This represents an unsold inventory index of 2.95 MSI for this period.

### Sales Success for February 2020 is Positive

Overall, with Average Prices going up and Days on Market increasing, the Listed versus Closed Ratio finished strong this month.

There were 67 New Listings in February 2020, down 18.29% from last year at 82. Furthermore, there were 40 Closed Listings this month versus last year at 44, a -9.09% decrease.

Closed versus Listed trends yielded a 59.7% ratio, up from previous year's, February 2019, at 53.7%, a 11.26% upswing. This will certainly create pressure on a decreasing Monthi 1/2s Supply of Inventory (MSI) in the months to come.

## MARKET SUMMARY

Report produced on Jul 26, 2023 for MLS Technology Inc.

Contact: MLS Technology Inc.

Phone: 918-663-7500

Email: support@mlstechnology.com