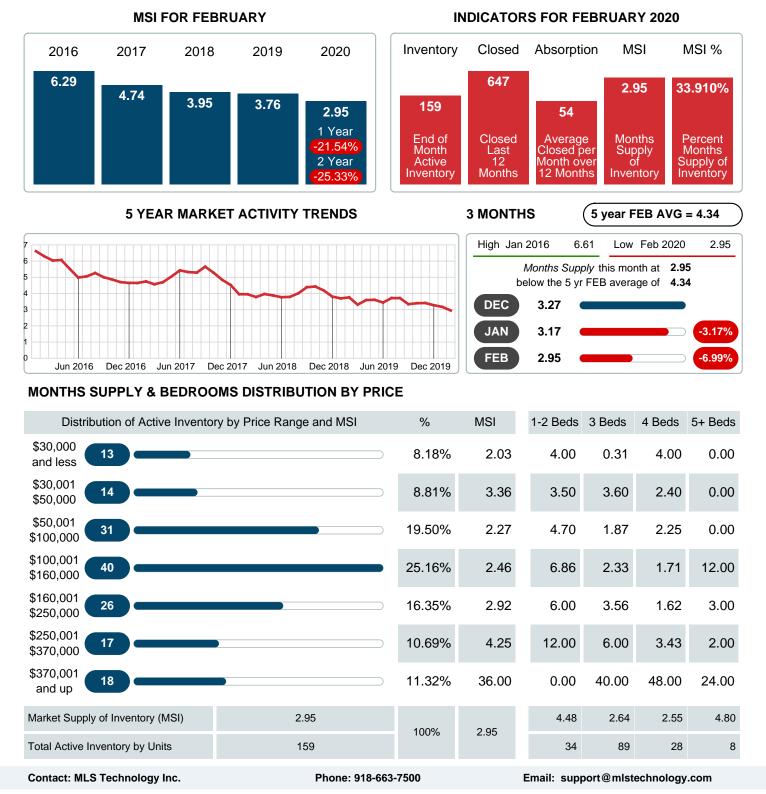

### MONTHLY INVENTORY ANALYSIS

Report produced on Jul 26, 2023 for MLS Technology Inc.

| Compared                                       | February |         |         |
|------------------------------------------------|----------|---------|---------|
| Metrics                                        | 2019     | 2020    | +/-%    |
| Closed Listings                                | 44       | 40      | -9.09%  |
| Pending Listings                               | 52       | 49      | -5.77%  |
| New Listings                                   | 82       | 67      | -18.29% |
| Average List Price                             | 96,563   | 135,919 | 40.76%  |
| Average Sale Price                             | 91,745   | 132,496 | 44.42%  |
| Average Percent of Selling Price to List Price | 92.84%   | 97.69%  | 5.22%   |
| Average Days on Market to Sale                 | 43.55    | 48.23   | 10.75%  |
| End of Month Inventory                         | 213      | 159     | -25.35% |
| Months Supply of Inventory                     | 3.76     | 2.95    | -21.54% |

Absorption: Last 12 months, an Average of 54 Sales/Month Active Inventory as of February 29, 2020 = 159

### Months Supply of Inventory (MSI) Decreases

The total housing inventory at the end of February 2020 decreased 25.35% to 159 existing homes available for sale. Over the last 12 months this area has had an average of 54 closed sales per month. This represents an unsold inventory index of 2.95 MSI for this period.

## MONTHS SUPPLY of INVENTORY (MSI)

Report produced on Jul 26, 2023 for MLS Technology Inc.

Area Delimited by County Of Muskogee - Residential Property Type