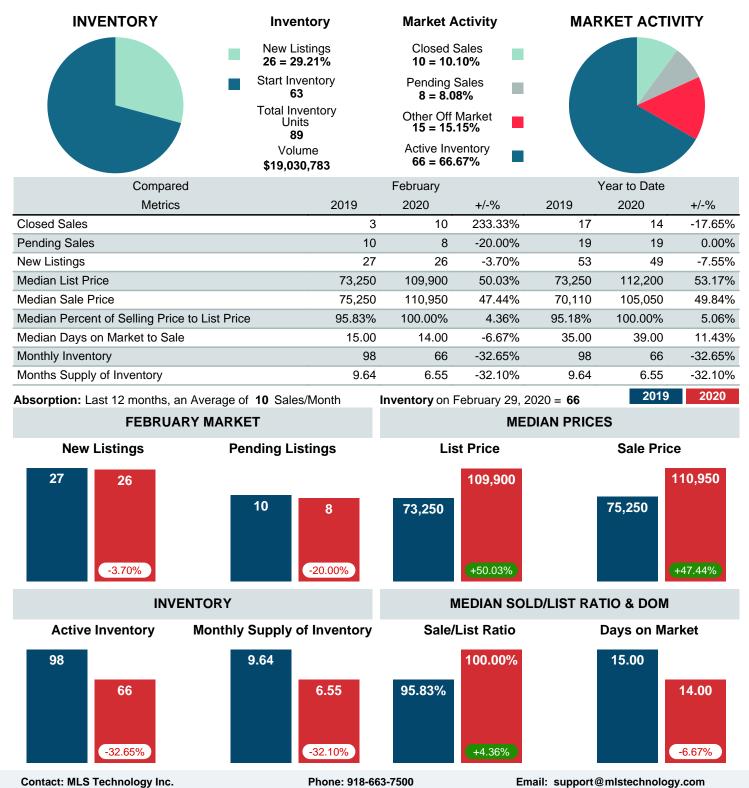

### MONTHLY INVENTORY ANALYSIS

Report produced on Jul 26, 2023 for MLS Technology Inc.

| Compared                                      | February |         |         |
|-----------------------------------------------|----------|---------|---------|
| Metrics                                       | 2019     | 2020    | +/-%    |
| Closed Listings                               | 3        | 10      | 233.33% |
| Pending Listings                              | 10       | 8       | -20.00% |
| New Listings                                  | 27       | 26      | -3.70%  |
| Median List Price                             | 73,250   | 109,900 | 50.03%  |
| Median Sale Price                             | 75,250   | 110,950 | 47.44%  |
| Median Percent of Selling Price to List Price | 95.83%   | 100.00% | 4.36%   |
| Median Days on Market to Sale                 | 15.00    | 14.00   | -6.67%  |
| End of Month Inventory                        | 98       | 66      | -32.65% |
| Months Supply of Inventory                    | 9.64     | 6.55    | -32.10% |

Absorption: Last 12 months, an Average of **10** Sales/Month Active Inventory as of February 29, 2020 = **66** 

### Months Supply of Inventory (MSI) Decreases

The total housing inventory at the end of February 2020 decreased **32.65%** to 66 existing homes available for sale. Over the last 12 months this area has had an average of 10 closed sales per month. This represents an unsold inventory index of **6.55** MSI for this period.

### **Median Days on Market Shortens**

The median number of **14.00** days that homes spent on the market before selling decreased by 1.00 days or **6.67%** in February 2020 compared to last year's same month at **15.00** DOM.

### Sales Success for February 2020 is Positive

Overall, with Median Prices going up and Days on Market decreasing, the Listed versus Closed Ratio finished strong this month.

There were 26 New Listings in February 2020, down **3.70%** from last year at 27. Furthermore, there were 10 Closed Listings this month versus last year at 3, a **233.33%** increase.

Closed versus Listed trends yielded a **38.5%** ratio, up from previous year's, February 2019, at **11.1%**, a **246.15%** upswing. This will certainly create pressure on a decreasing Monthï $i_{2/2}$ s Supply of Inventory (MSI) in the months to come.

## **ACTIVE INVENTORY**

Report produced on Jul 26, 2023 for MLS Technology Inc.

 Median Active Inventory Listing Price
 \$157,700

 Contact: MLS Technology Inc.
 Phone

Phone: 918-663-7500

Email: support@mlstechnology.com

## MONTHS SUPPLY of INVENTORY (MSI)

Report produced on Jul 26, 2023 for MLS Technology Inc.

Contact: MLS Technology Inc.

Phone: 918-663-7500

Email: support@mlstechnology.com

Area Delimited by County Of Sequoyah - Residential Property Type

## MEDIAN DAYS ON MARKET TO SALE

Report produced on Jul 26, 2023 for MLS Technology Inc.

Contact: MLS Technology Inc.

Phone: 918-663-7500

Email: support@mlstechnology.com

**FEBRUARY** 