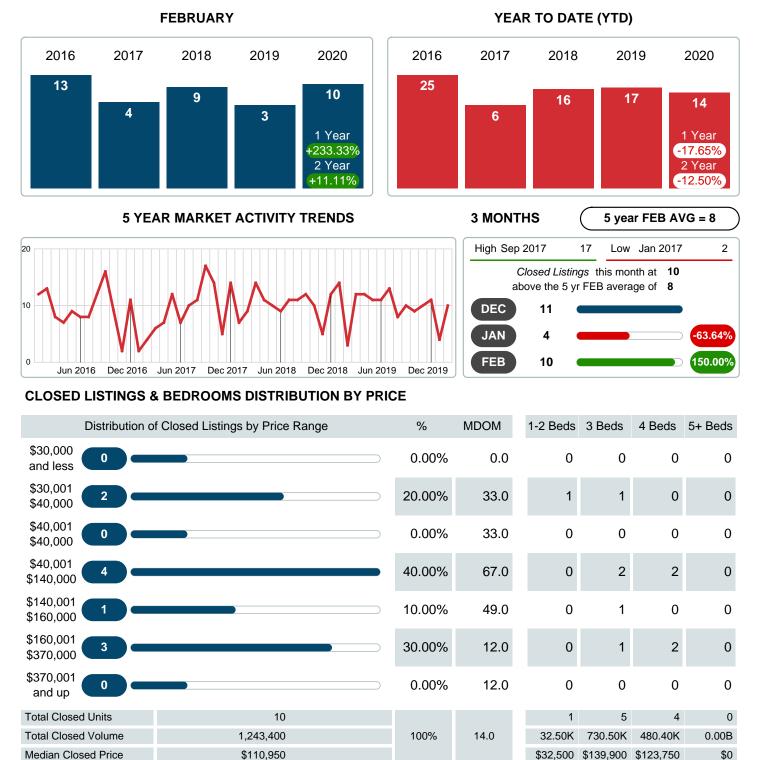

## PENDING LISTINGS

Report produced on Jul 26, 2023 for MLS Technology Inc.

Contact: MLS Technology Inc.

Phone: 918-663-7500

Email: support@mlstechnology.com