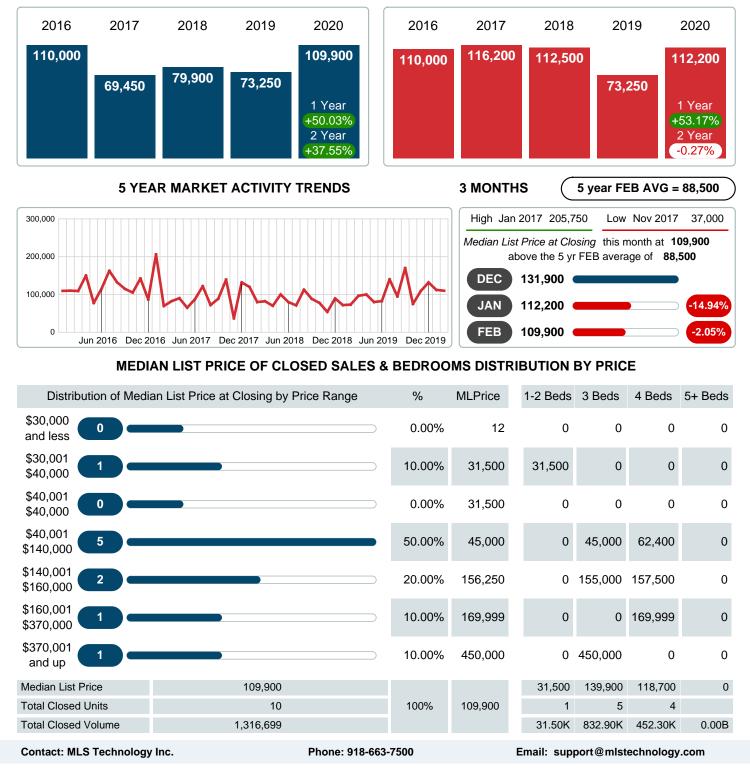

### Median Sale Price Going Up

According to the preliminary trends, this market area has experienced some upward momentum with the increase of Median Price this month. Prices went up **47.44%** in February 2020 to \$110,950 versus the previous year at \$75,250.

## MEDIAN LIST PRICE AT CLOSING

Report produced on Jul 26, 2023 for MLS Technology Inc.

Area Delimited by County Of Sequoyah - Residential Property Type

## MEDIAN SOLD PRICE AT CLOSING

Report produced on Jul 26, 2023 for MLS Technology Inc.

Area Delimited by County Of Sequoyah - Residential Property Type