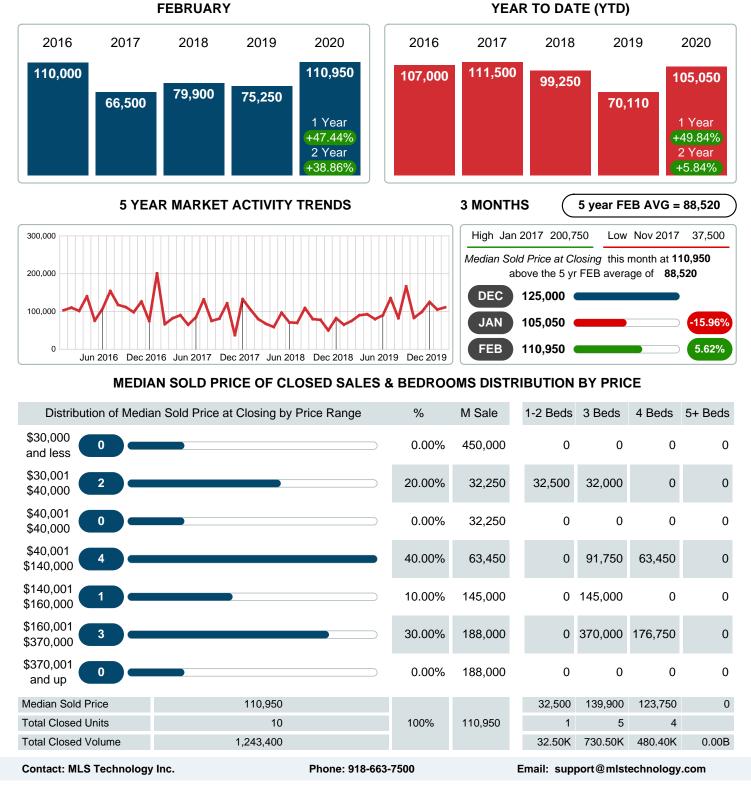

### Median Sale Price Going Up

According to the preliminary trends, this market area has experienced some upward momentum with the increase of Median Price this month. Prices went up **47.44%** in February 2020 to \$110,950 versus the previous year at \$75,250.

## MEDIAN SOLD PRICE AT CLOSING

Report produced on Jul 26, 2023 for MLS Technology Inc.

Area Delimited by County Of Sequoyah - Residential Property Type