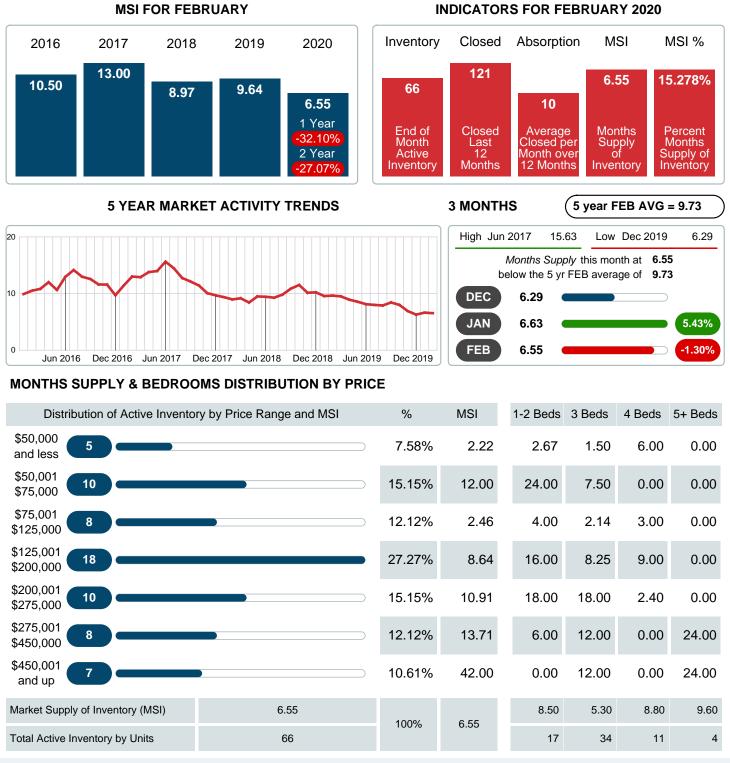

### MONTHLY INVENTORY ANALYSIS

Report produced on Jul 26, 2023 for MLS Technology Inc.

| Compared                                      | February |         |         |
|-----------------------------------------------|----------|---------|---------|
| Metrics                                       | 2019     | 2020    | +/-%    |
| Closed Listings                               | 3        | 10      | 233.33% |
| Pending Listings                              | 10       | 8       | -20.00% |
| New Listings                                  | 27       | 26      | -3.70%  |
| Median List Price                             | 73,250   | 109,900 | 50.03%  |
| Median Sale Price                             | 75,250   | 110,950 | 47.44%  |
| Median Percent of Selling Price to List Price | 95.83%   | 100.00% | 4.36%   |
| Median Days on Market to Sale                 | 15.00    | 14.00   | -6.67%  |
| End of Month Inventory                        | 98       | 66      | -32.65% |
| Months Supply of Inventory                    | 9.64     | 6.55    | -32.10% |

Absorption: Last 12 months, an Average of **10** Sales/Month Active Inventory as of February 29, 2020 = **66** 

### Months Supply of Inventory (MSI) Decreases

The total housing inventory at the end of February 2020 decreased **32.65%** to 66 existing homes available for sale. Over the last 12 months this area has had an average of 10 closed sales per month. This represents an unsold inventory index of **6.55** MSI for this period.

## MONTHS SUPPLY of INVENTORY (MSI)

Report produced on Jul 26, 2023 for MLS Technology Inc.

Contact: MLS Technology Inc.

Phone: 918-663-7500

Email: support@mlstechnology.com

Area Delimited by County Of Sequoyah - Residential Property Type