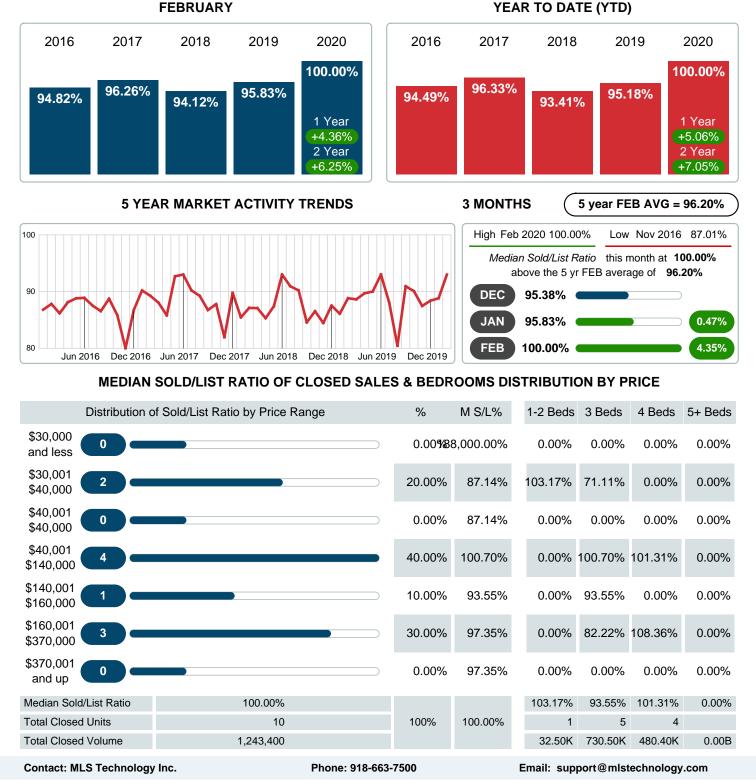

### MEDIAN PERCENT OF SELLING PRICE TO LISTING PRICE

Report produced on Jul 26, 2023 for MLS Technology Inc.