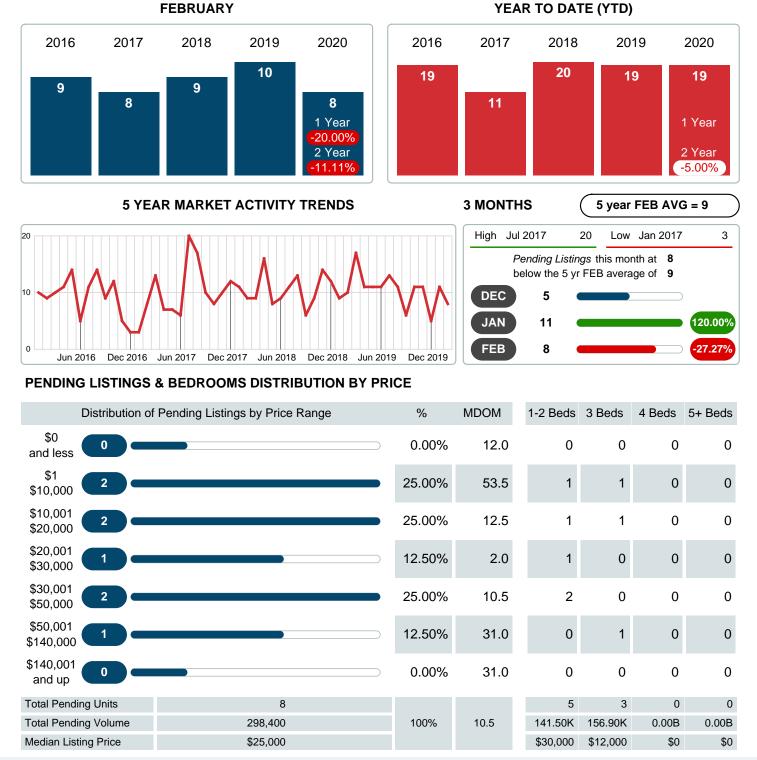

### **NEW LISTINGS**

Report produced on Jul 26, 2023 for MLS Technology Inc.

Contact: MLS Technology Inc.

Phone: 918-663-7500

Email: support@mlstechnology.com

### Sales Success for February 2020 is Positive

Overall, with Median Prices going up and Days on Market decreasing, the Listed versus Closed Ratio finished strong this month.

There were 26 New Listings in February 2020, down **3.70%** from last year at 27. Furthermore, there were 10 Closed Listings this month versus last year at 3, a **233.33%** increase.