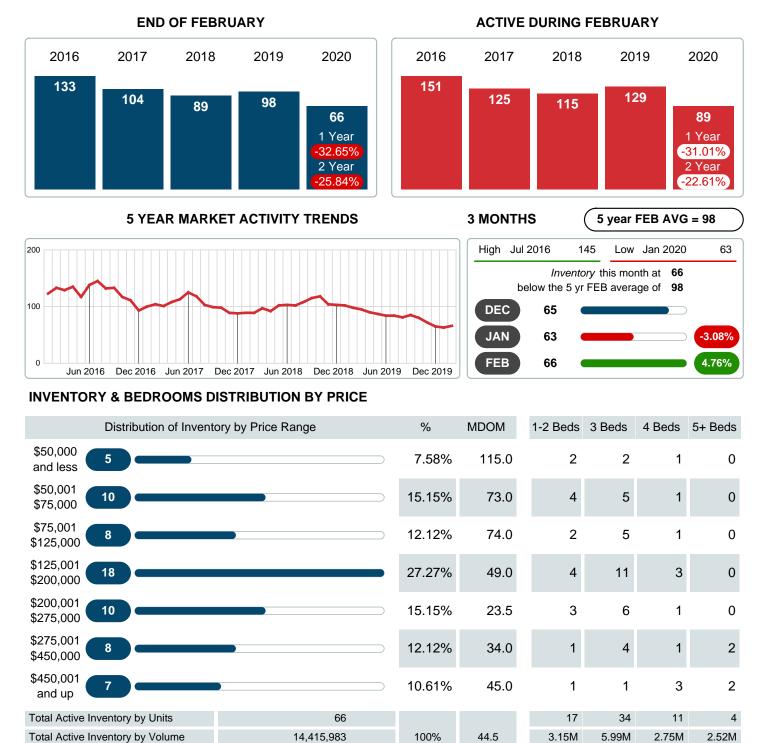

Absorption: Last 12 months, an Average of **10** Sales/Month Active Inventory as of February 29, 2020 = **66** 

### Months Supply of Inventory (MSI) Decreases

The total housing inventory at the end of February 2020 decreased **32.65%** to 66 existing homes available for sale. Over the last 12 months this area has had an average of 10 closed sales per month. This represents an unsold inventory index of **6.55** MSI for this period.

## **ACTIVE INVENTORY**

Report produced on Jul 26, 2023 for MLS Technology Inc.

 Median Active Inventory Listing Price
 \$157,700

 Contact: MLS Technology Inc.
 Phone

Phone: 918-663-7500

Email: support@mlstechnology.com

## MONTHS SUPPLY of INVENTORY (MSI)

Report produced on Jul 26, 2023 for MLS Technology Inc.

Contact: MLS Technology Inc.

Phone: 918-663-7500

Email: support@mlstechnology.com

Area Delimited by County Of Sequoyah - Residential Property Type