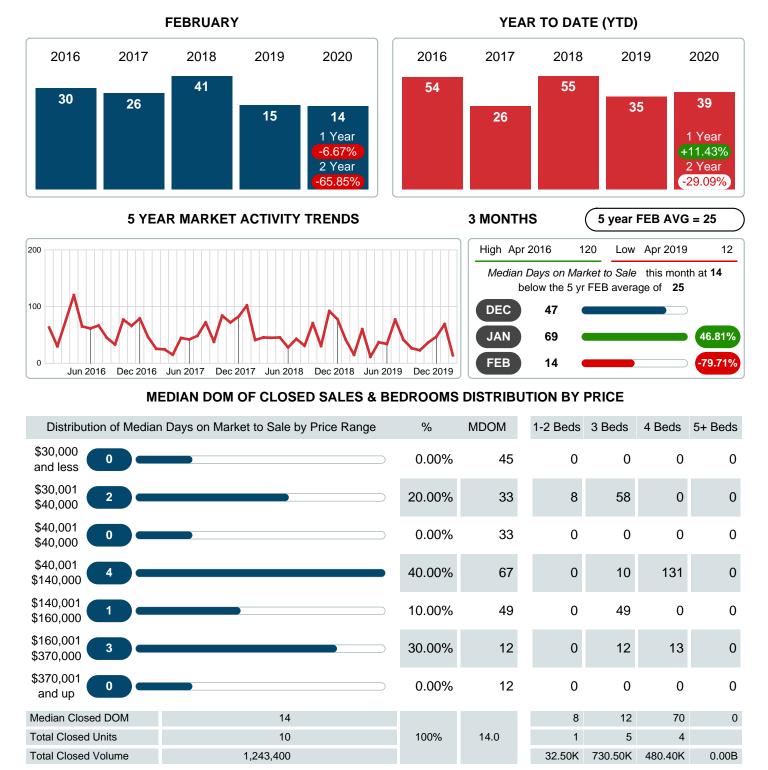

### **Median Days on Market Shortens**

The median number of **14.00** days that homes spent on the market before selling decreased by 1.00 days or **6.67%** in February 2020 compared to last year's same month at **15.00** DOM.

## MEDIAN DAYS ON MARKET TO SALE

Report produced on Jul 26, 2023 for MLS Technology Inc.

Contact: MLS Technology Inc.

Phone: 918-663-7500

Email: support@mlstechnology.com

**FEBRUARY** 