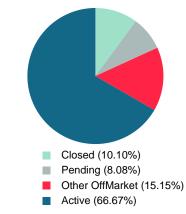

## **CLOSED LISTINGS**

Report produced on Jul 26, 2023 for MLS Technology Inc.

Contact: MLS Technology Inc.

Phone: 918-663-7500

Email: support@mlstechnology.com

RELEDATUM

### Sales Success for February 2020 is Positive

Overall, with Median Prices going up and Days on Market decreasing, the Listed versus Closed Ratio finished strong this month.

There were 26 New Listings in February 2020, down **3.70%** from last year at 27. Furthermore, there were 10 Closed Listings this month versus last year at 3, a **233.33%** increase.

Closed versus Listed trends yielded a **38.5%** ratio, up from previous year's, February 2019, at **11.1%**, a **246.15%** upswing. This will certainly create pressure on a decreasing Monthï $i_{2/2}$ s Supply of Inventory (MSI) in the months to come.