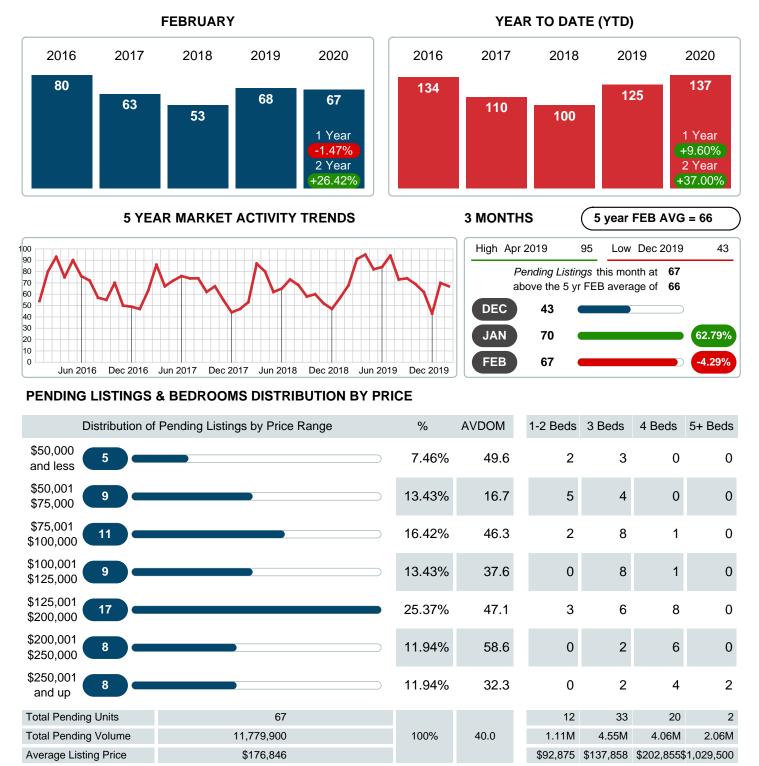

### MONTHLY INVENTORY ANALYSIS

Report produced on Jul 26, 2023 for MLS Technology Inc.

| Compared                                       | February |         |         |
|------------------------------------------------|----------|---------|---------|
| Metrics                                        | 2019     | 2020    | +/-%    |
| Closed Listings                                | 44       | 58      | 31.82%  |
| Pending Listings                               | 68       | 67      | -1.47%  |
| New Listings                                   | 92       | 82      | -10.87% |
| Average List Price                             | 142,078  | 167,775 | 18.09%  |
| Average Sale Price                             | 135,914  | 156,335 | 15.03%  |
| Average Percent of Selling Price to List Price | 94.98%   | 95.96%  | 1.03%   |
| Average Days on Market to Sale                 | 62.00    | 48.72   | -21.41% |
| End of Month Inventory                         | 248      | 177     | -28.63% |
| Months Supply of Inventory                     | 3.98     | 2.40    | -39.61% |

### PENDING LISTINGS

Report produced on Jul 26, 2023 for MLS Technology Inc.

Contact: MLS Technology Inc.

Phone: 918-663-7500

Email: support@mlstechnology.com