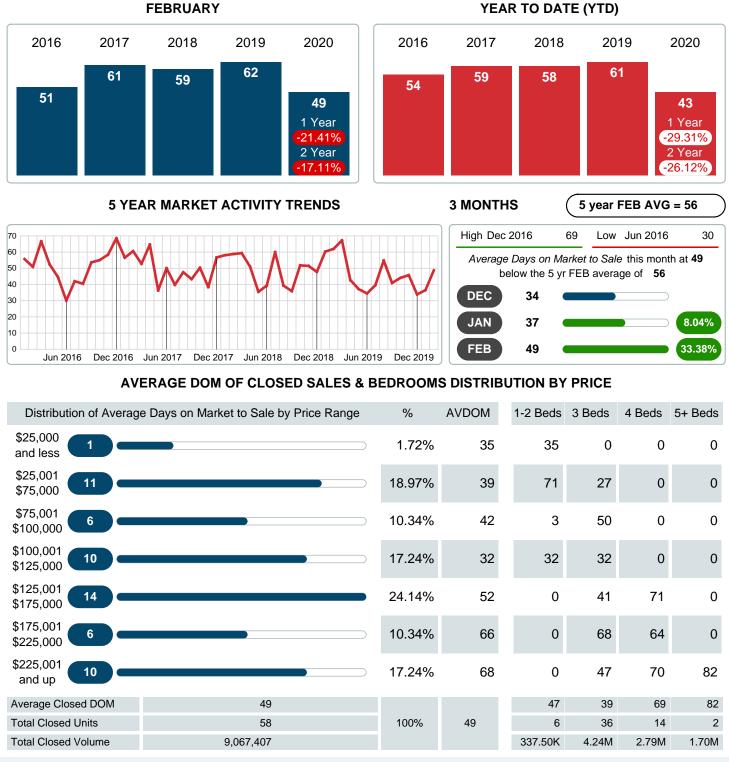

## AVERAGE DAYS ON MARKET TO SALE

Report produced on Jul 26, 2023 for MLS Technology Inc.

Contact: MLS Technology Inc.

Phone: 918-663-7500

Email: support@mlstechnology.com

Area Delimited by County Of Washington - Residential Property Type

#### **Average Days on Market Shortens**

The average number of **48.72** days that homes spent on the market before selling decreased by 13.28 days or **21.41%** in February 2020 compared to last year's same month at **62.00** DOM.