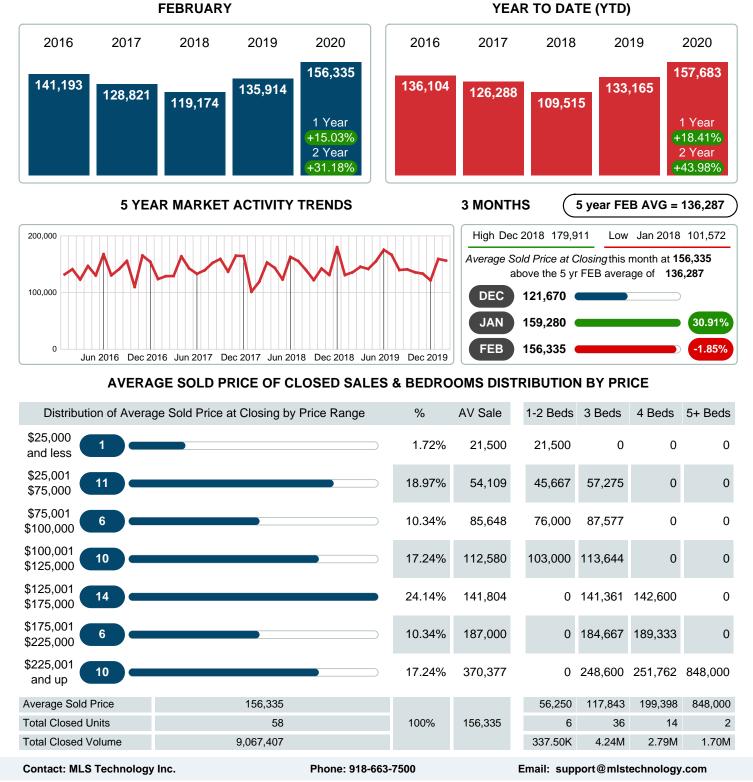

## AVERAGE SOLD PRICE AT CLOSING

Report produced on Jul 26, 2023 for MLS Technology Inc.

Area Delimited by County Of Washington - Residential Property Type

### Average Sale Price Going Up

According to the preliminary trends, this market area has experienced some upward momentum with the increase of Average Price this month. Prices went up **15.03%** in February 2020 to \$156,335 versus the previous year at \$135,914.

#### **Average Days on Market Shortens**

The average number of **48.72** days that homes spent on the market before selling decreased by 13.28 days or **21.41%** in February 2020 compared to last year's same month at **62.00** DOM.