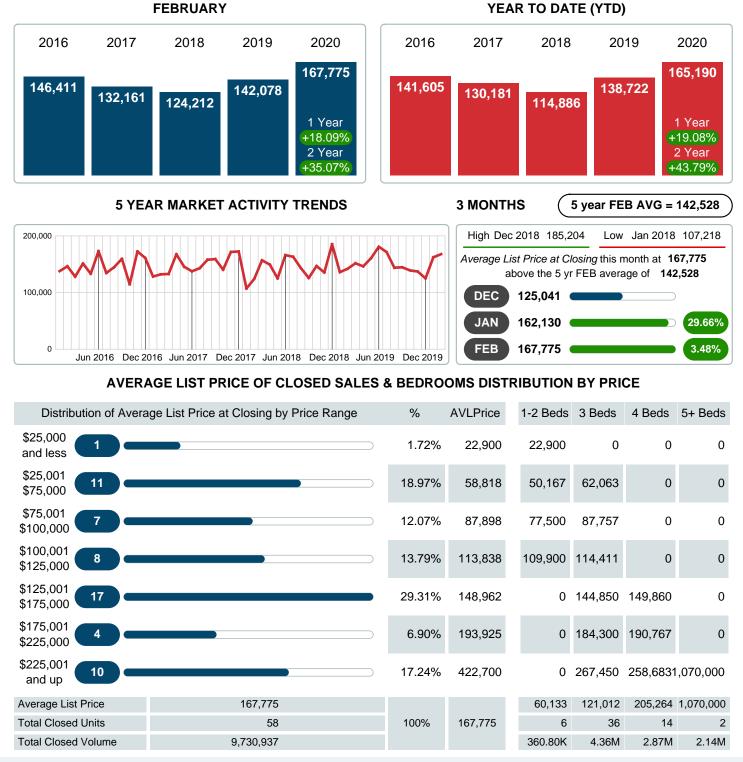

## AVERAGE LIST PRICE AT CLOSING

Report produced on Jul 26, 2023 for MLS Technology Inc.

Contact: MLS Technology Inc.

Phone: 918-663-7500

Email: support@mlstechnology.com

Area Delimited by County Of Washington - Residential Property Type

### Average Sale Price Going Up

According to the preliminary trends, this market area has experienced some upward momentum with the increase of Average Price this month. Prices went up **15.03%** in February 2020 to \$156,335 versus the previous year at \$135,914.