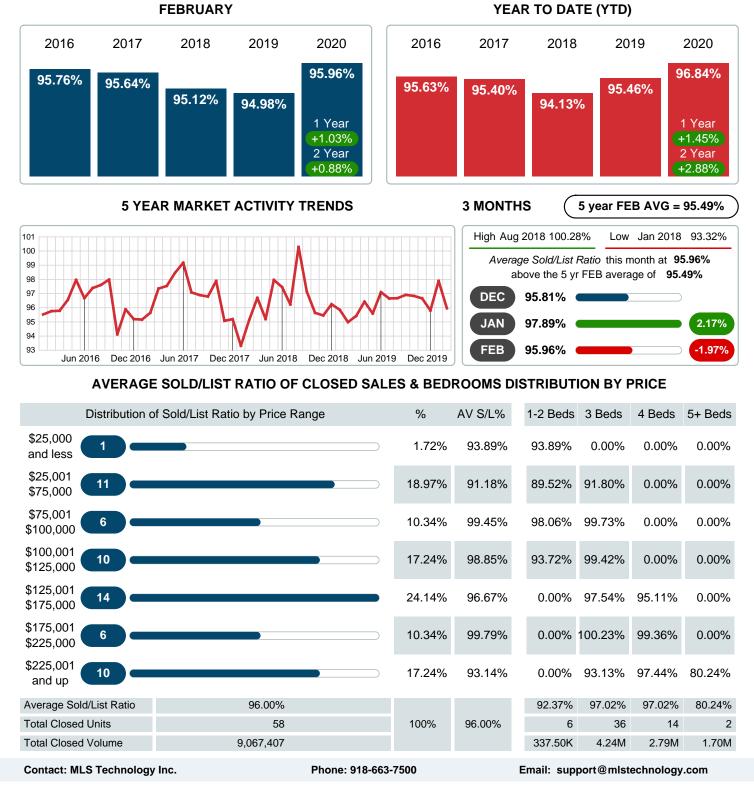

### AVERAGE PERCENT OF SELLING PRICE TO LISTING PRICE

Report produced on Jul 26, 2023 for MLS Technology Inc.

REDATUM