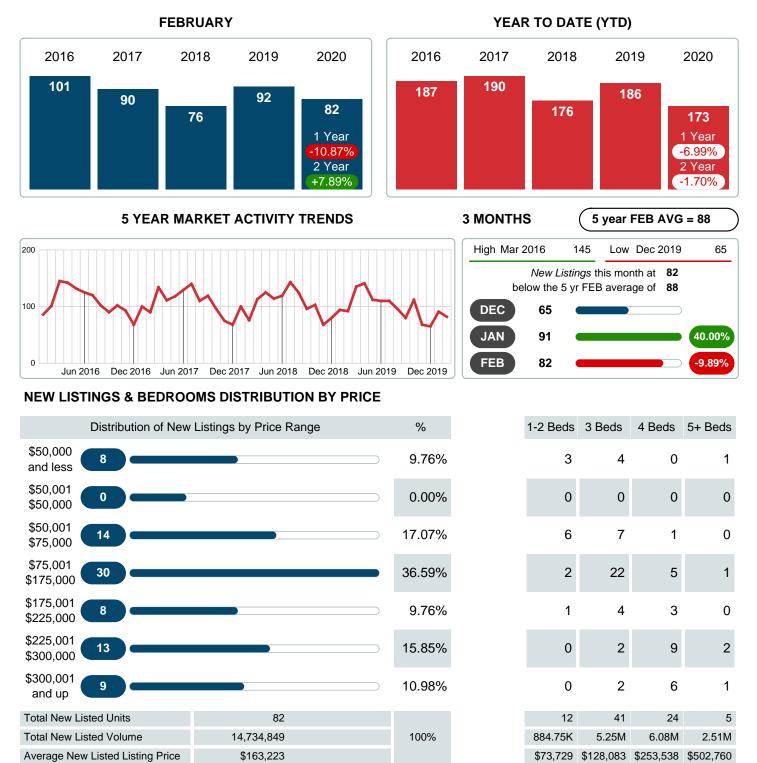

### MONTHLY INVENTORY ANALYSIS

Report produced on Jul 26, 2023 for MLS Technology Inc.

| Compared                                       | February |         |         |
|------------------------------------------------|----------|---------|---------|
| Metrics                                        | 2019     | 2020    | +/-%    |
| Closed Listings                                | 44       | 58      | 31.82%  |
| Pending Listings                               | 68       | 67      | -1.47%  |
| New Listings                                   | 92       | 82      | -10.87% |
| Average List Price                             | 142,078  | 167,775 | 18.09%  |
| Average Sale Price                             | 135,914  | 156,335 | 15.03%  |
| Average Percent of Selling Price to List Price | 94.98%   | 95.96%  | 1.03%   |
| Average Days on Market to Sale                 | 62.00    | 48.72   | -21.41% |
| End of Month Inventory                         | 248      | 177     | -28.63% |
| Months Supply of Inventory                     | 3.98     | 2.40    | -39.61% |

### Sales Success for February 2020 is Positive

Overall, with Average Prices going up and Days on Market decreasing, the Listed versus Closed Ratio finished strong this month.

There were 82 New Listings in February 2020, down **10.87%** from last year at 92. Furthermore, there were 58 Closed Listings this month versus last year at 44, a **31.82%** increase.

### **NEW LISTINGS**

Report produced on Jul 26, 2023 for MLS Technology Inc.

Contact: MLS Technology Inc.

Phone: 918-663-7500

Email: support@mlstechnology.com