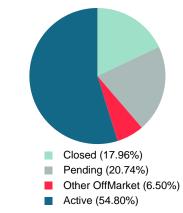

Absorption: Last 12 months, an Average of **74** Sales/Month Active Inventory as of February 29, 2020 = **177** 

## ACTIVE INVENTORY

Report produced on Jul 26, 2023 for MLS Technology Inc.

Average Active Inventory Listing Price Contact: MLS Technology Inc.

Phone: 918-663-7500

Email: support@mlstechnology.com

\$135,098 \$136,208 \$257,701 \$343,400