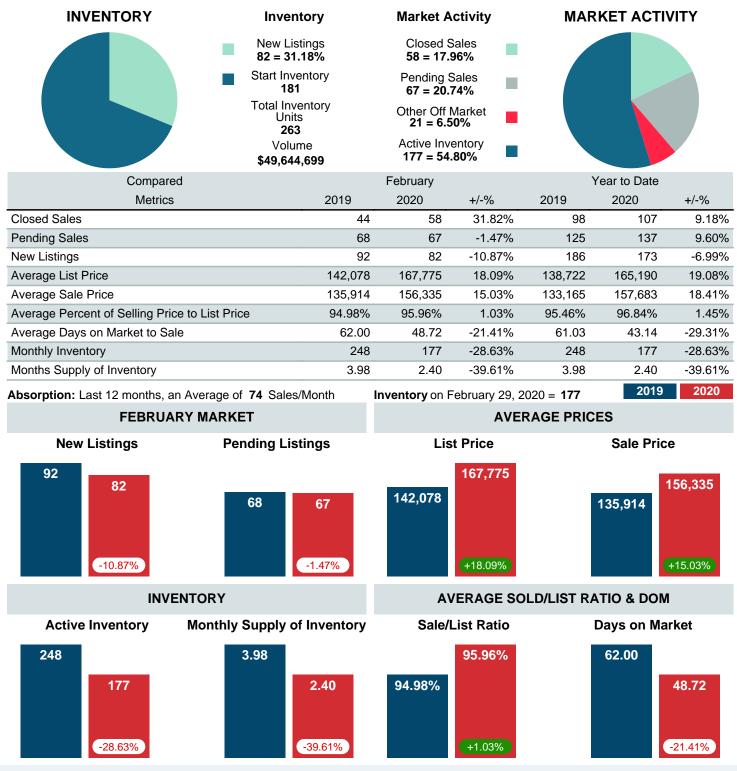

### MONTHLY INVENTORY ANALYSIS

Report produced on Jul 26, 2023 for MLS Technology Inc.

| Compared                                       | February |         |         |
|------------------------------------------------|----------|---------|---------|
| Metrics                                        | 2019     | 2020    | +/-%    |
| Closed Listings                                | 44       | 58      | 31.82%  |
| Pending Listings                               | 68       | 67      | -1.47%  |
| New Listings                                   | 92       | 82      | -10.87% |
| Average List Price                             | 142,078  | 167,775 | 18.09%  |
| Average Sale Price                             | 135,914  | 156,335 | 15.03%  |
| Average Percent of Selling Price to List Price | 94.98%   | 95.96%  | 1.03%   |
| Average Days on Market to Sale                 | 62.00    | 48.72   | -21.41% |
| End of Month Inventory                         | 248      | 177     | -28.63% |
| Months Supply of Inventory                     | 3.98     | 2.40    | -39.61% |

Absorption: Last 12 months, an Average of **74** Sales/Month Active Inventory as of February 29, 2020 = **177** 

### Months Supply of Inventory (MSI) Decreases

The total housing inventory at the end of February 2020 decreased **28.63%** to 177 existing homes available for sale. Over the last 12 months this area has had an average of 74 closed sales per month. This represents an unsold inventory index of **2.40** MSI for this period.

### Sales Success for February 2020 is Positive

Overall, with Average Prices going up and Days on Market decreasing, the Listed versus Closed Ratio finished strong this month.

There were 82 New Listings in February 2020, down **10.87%** from last year at 92. Furthermore, there were 58 Closed Listings this month versus last year at 44, a **31.82%** increase.

Closed versus Listed trends yielded a **70.7%** ratio, up from previous year's, February 2019, at **47.8%**, a **47.89%** upswing. This will certainly create pressure on a decreasing Monthï $i_{2}i_{2}$ s Supply of Inventory (MSI) in the months to come.