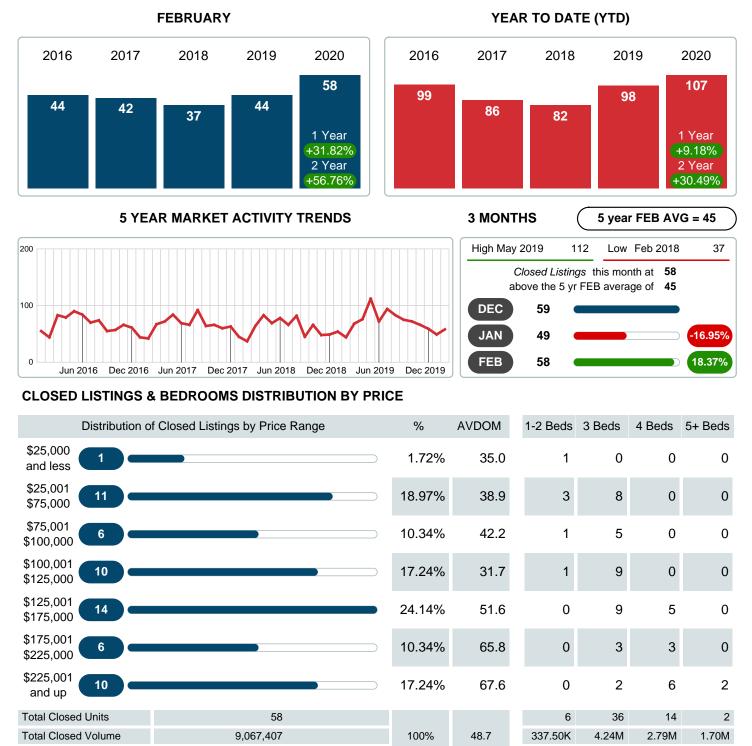

### MONTHLY INVENTORY ANALYSIS

Report produced on Jul 26, 2023 for MLS Technology Inc.

| Compared                                       | February |         |         |
|------------------------------------------------|----------|---------|---------|
| Metrics                                        | 2019     | 2020    | +/-%    |
| Closed Listings                                | 44       | 58      | 31.82%  |
| Pending Listings                               | 68       | 67      | -1.47%  |
| New Listings                                   | 92       | 82      | -10.87% |
| Average List Price                             | 142,078  | 167,775 | 18.09%  |
| Average Sale Price                             | 135,914  | 156,335 | 15.03%  |
| Average Percent of Selling Price to List Price | 94.98%   | 95.96%  | 1.03%   |
| Average Days on Market to Sale                 | 62.00    | 48.72   | -21.41% |
| End of Month Inventory                         | 248      | 177     | -28.63% |
| Months Supply of Inventory                     | 3.98     | 2.40    | -39.61% |

### Sales Success for February 2020 is Positive

Overall, with Average Prices going up and Days on Market decreasing, the Listed versus Closed Ratio finished strong this month.

There were 82 New Listings in February 2020, down **10.87%** from last year at 92. Furthermore, there were 58 Closed Listings this month versus last year at 44, a **31.82%** increase.

### **CLOSED LISTINGS**

Report produced on Jul 26, 2023 for MLS Technology Inc.

Contact: MLS Technology Inc.

Average Closed Price

Phone: 918-663-7500

Email: support@mlstechnology.com

\$56,250 \$117,843 \$199,398 \$848,000