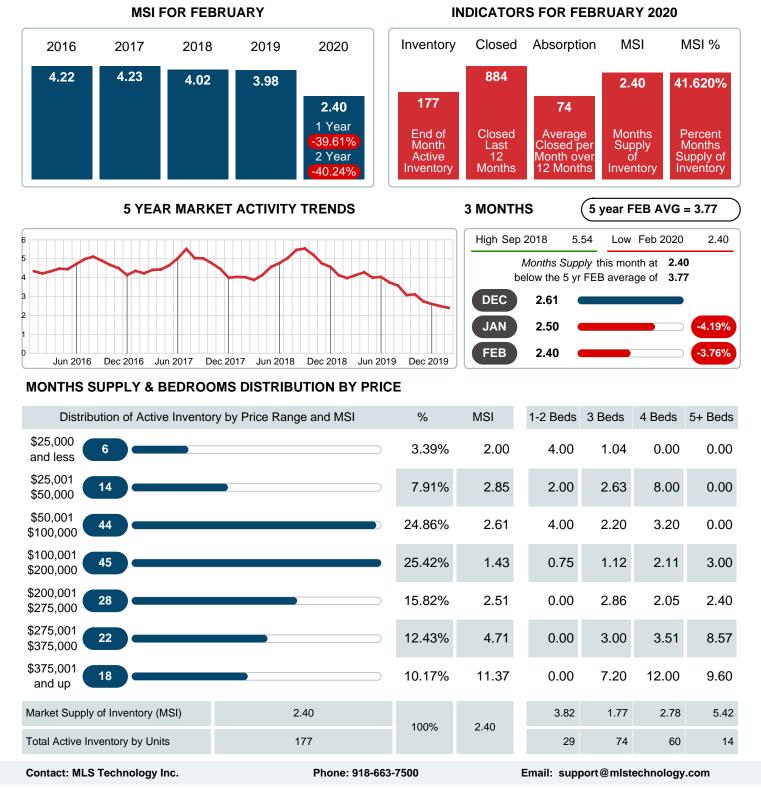

## MONTHS SUPPLY of INVENTORY (MSI)

Report produced on Jul 26, 2023 for MLS Technology Inc.

Area Delimited by County Of Washington - Residential Property Type

### Months Supply of Inventory (MSI) Decreases

The total housing inventory at the end of February 2020 decreased **28.63%** to 177 existing homes available for sale. Over the last 12 months this area has had an average of 74 closed sales per month. This represents an unsold inventory index of **2.40** MSI for this period.

Absorption: Last 12 months, an Average of **74** Sales/Month Active Inventory as of February 29, 2020 = **177** 