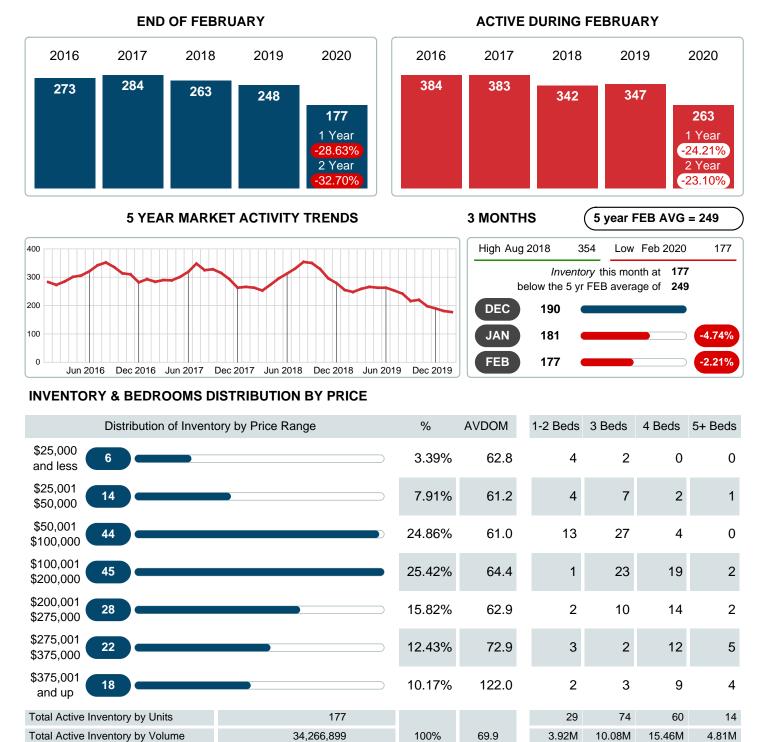

## ACTIVE INVENTORY

Report produced on Jul 26, 2023 for MLS Technology Inc.

Average Active Inventory Listing Price Contact: MLS Technology Inc.

Phone: 918-663-7500

Email: support@mlstechnology.com

\$135,098 \$136,208 \$257,701 \$343,400

Reports produced and compiled by RE STATS Inc. Information is deemed reliable but not guaranteed. Does not reflect all market activity.

\$193,598

Area Delimited by County Of Washington - Residential Property Type

### Months Supply of Inventory (MSI) Decreases

The total housing inventory at the end of February 2020 decreased **28.63%** to 177 existing homes available for sale. Over the last 12 months this area has had an average of 74 closed sales per month. This represents an unsold inventory index of **2.40** MSI for this period.