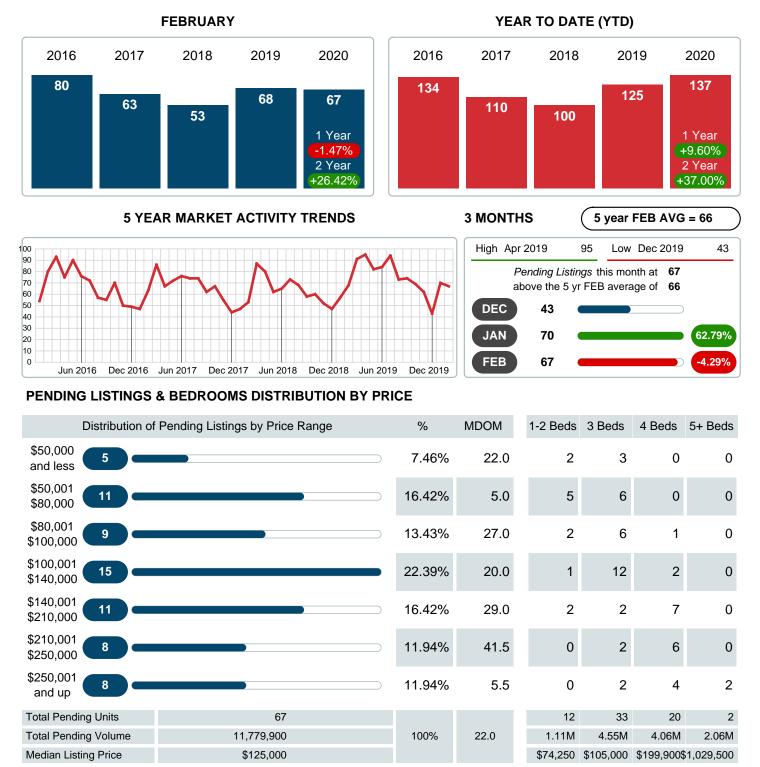

### MONTHLY INVENTORY ANALYSIS

Report produced on Jul 26, 2023 for MLS Technology Inc.

| Compared                                      | February |         |         |
|-----------------------------------------------|----------|---------|---------|
| Metrics                                       | 2019     | 2020    | +/-%    |
| Closed Listings                               | 44       | 58      | 31.82%  |
| Pending Listings                              | 68       | 67      | -1.47%  |
| New Listings                                  | 92       | 82      | -10.87% |
| Median List Price                             | 134,000  | 133,375 | -0.47%  |
| Median Sale Price                             | 130,000  | 127,625 | -1.83%  |
| Median Percent of Selling Price to List Price | 95.82%   | 97.96%  | 2.23%   |
| Median Days on Market to Sale                 | 45.50    | 41.50   | -8.79%  |
| End of Month Inventory                        | 248      | 177     | -28.63% |
| Months Supply of Inventory                    | 3.98     | 2.40    | -39.61% |

### Sales Success for February 2020 is Positive

Overall, with Median Prices falling and Days on Market decreasing, the Listed versus Closed Ratio finished strong this month.

There were 82 New Listings in February 2020, down 10.87% from last year at 92. Furthermore, there were 58 Closed Listings this month versus last year at 44, a 31.82% increase.

### PENDING LISTINGS

Report produced on Jul 26, 2023 for MLS Technology Inc.

Contact: MLS Technology Inc.

Phone: 918-663-7500

Email: support@mlstechnology.com