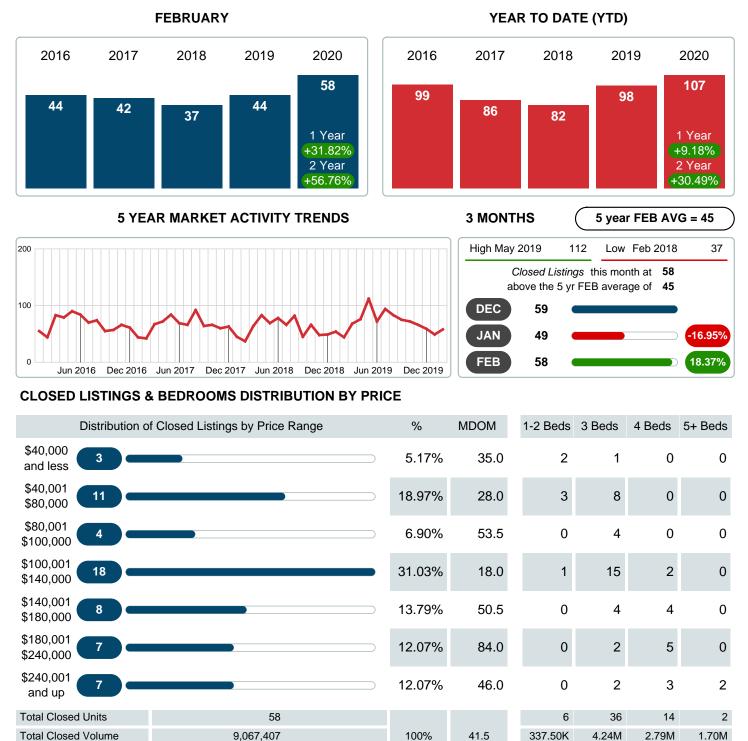

### MONTHLY INVENTORY ANALYSIS

Report produced on Jul 26, 2023 for MLS Technology Inc.

| Compared                                      | February |         |         |
|-----------------------------------------------|----------|---------|---------|
| Metrics                                       | 2019     | 2020    | +/-%    |
| Closed Listings                               | 44       | 58      | 31.82%  |
| Pending Listings                              | 68       | 67      | -1.47%  |
| New Listings                                  | 92       | 82      | -10.87% |
| Median List Price                             | 134,000  | 133,375 | -0.47%  |
| Median Sale Price                             | 130,000  | 127,625 | -1.83%  |
| Median Percent of Selling Price to List Price | 95.82%   | 97.96%  | 2.23%   |
| Median Days on Market to Sale                 | 45.50    | 41.50   | -8.79%  |
| End of Month Inventory                        | 248      | 177     | -28.63% |
| Months Supply of Inventory                    | 3.98     | 2.40    | -39.61% |

### Sales Success for February 2020 is Positive

Overall, with Median Prices falling and Days on Market decreasing, the Listed versus Closed Ratio finished strong this month.

There were 82 New Listings in February 2020, down 10.87% from last year at 92. Furthermore, there were 58 Closed Listings this month versus last year at 44, a 31.82% increase.

## **CLOSED LISTINGS**

Report produced on Jul 26, 2023 for MLS Technology Inc.

Contact: MLS Technology Inc.

Median Closed Price

Phone: 918-663-7500

Email: support@mlstechnology.com

\$53,500 \$116,750 \$194,950 \$848,000