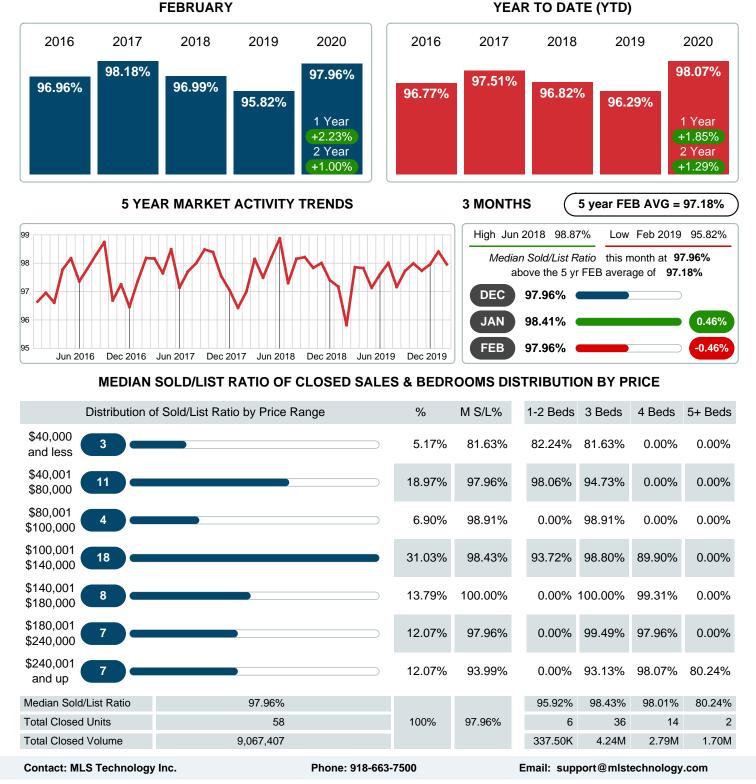

### MEDIAN PERCENT OF SELLING PRICE TO LISTING PRICE

Report produced on Jul 26, 2023 for MLS Technology Inc.