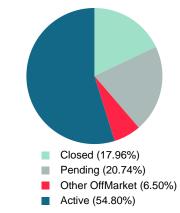

Absorption: Last 12 months, an Average of 74 Sales/Month Active Inventory as of February 29, 2020 = 177

## ACTIVE INVENTORY

Report produced on Jul 26, 2023 for MLS Technology Inc.

Median Active Inventory Listing Price Contact: MLS Technology Inc.

Phone: 918-663-7500

Email: support@mlstechnology.com

\$66,500 \$104,950 \$228,950 \$344,450