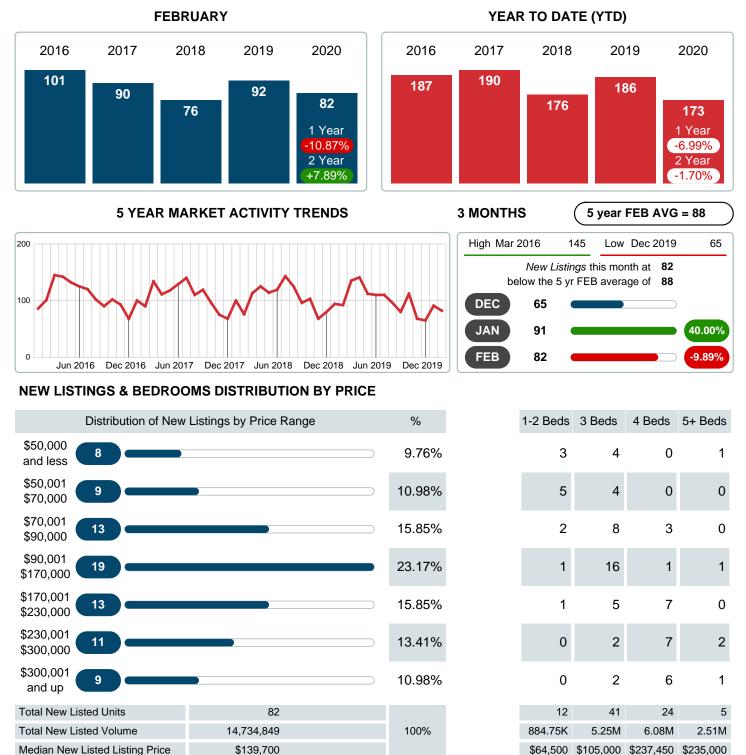

### MONTHLY INVENTORY ANALYSIS

Report produced on Jul 26, 2023 for MLS Technology Inc.

| Compared                                      | February |         |         |
|-----------------------------------------------|----------|---------|---------|
| Metrics                                       | 2019     | 2020    | +/-%    |
| Closed Listings                               | 44       | 58      | 31.82%  |
| Pending Listings                              | 68       | 67      | -1.47%  |
| New Listings                                  | 92       | 82      | -10.87% |
| Median List Price                             | 134,000  | 133,375 | -0.47%  |
| Median Sale Price                             | 130,000  | 127,625 | -1.83%  |
| Median Percent of Selling Price to List Price | 95.82%   | 97.96%  | 2.23%   |
| Median Days on Market to Sale                 | 45.50    | 41.50   | -8.79%  |
| End of Month Inventory                        | 248      | 177     | -28.63% |
| Months Supply of Inventory                    | 3.98     | 2.40    | -39.61% |

### Sales Success for February 2020 is Positive

Overall, with Median Prices falling and Days on Market decreasing, the Listed versus Closed Ratio finished strong this month.

There were 82 New Listings in February 2020, down 10.87% from last year at 92. Furthermore, there were 58 Closed Listings this month versus last year at 44, a 31.82% increase.

### **NEW LISTINGS**

Report produced on Jul 26, 2023 for MLS Technology Inc.

Median New Listed Listing Price

Contact: MLS Technology Inc.

Phone: 918-663-7500

Email: support@mlstechnology.com