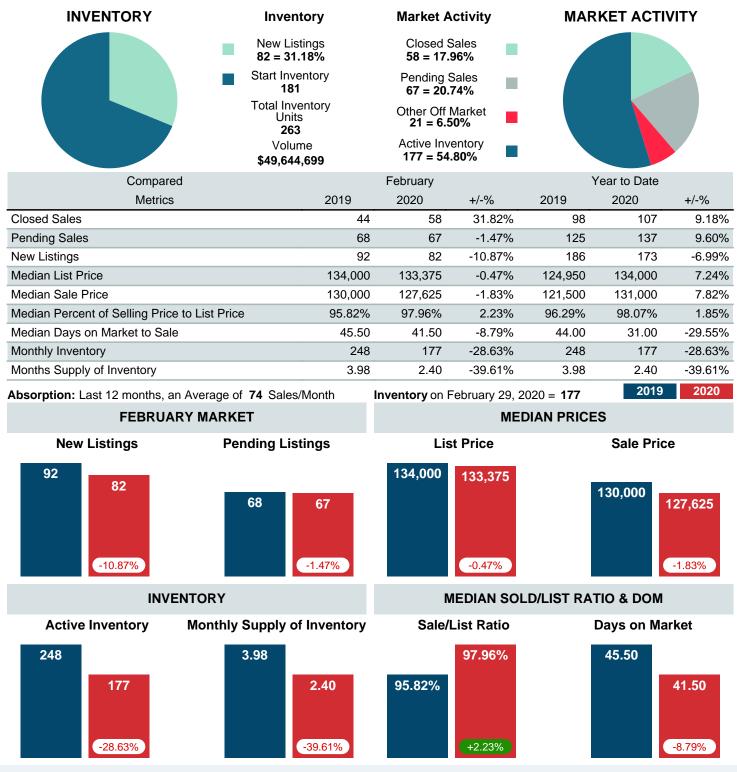

### MONTHLY INVENTORY ANALYSIS

Report produced on Jul 26, 2023 for MLS Technology Inc.

| Compared                                      | February |         |         |
|-----------------------------------------------|----------|---------|---------|
| Metrics                                       | 2019     | 2020    | +/-%    |
| Closed Listings                               | 44       | 58      | 31.82%  |
| Pending Listings                              | 68       | 67      | -1.47%  |
| New Listings                                  | 92       | 82      | -10.87% |
| Median List Price                             | 134,000  | 133,375 | -0.47%  |
| Median Sale Price                             | 130,000  | 127,625 | -1.83%  |
| Median Percent of Selling Price to List Price | 95.82%   | 97.96%  | 2.23%   |
| Median Days on Market to Sale                 | 45.50    | 41.50   | -8.79%  |
| End of Month Inventory                        | 248      | 177     | -28.63% |
| Months Supply of Inventory                    | 3.98     | 2.40    | -39.61% |

Absorption: Last 12 months, an Average of 74 Sales/Month Active Inventory as of February 29, 2020 = 177

### Months Supply of Inventory (MSI) Decreases

The total housing inventory at the end of February 2020 decreased 28.63% to 177 existing homes available for sale. Over the last 12 months this area has had an average of 74 closed sales per month. This represents an unsold inventory index of 2.40 MSI for this period.

### Median Sale Price Falling

According to the preliminary trends, this market area has experienced some downward momentum with the decline of Median Price this month. Prices dipped 1.83% in February 2020 to \$127,625 versus the previous year at \$130,000.

#### Median Days on Market Shortens

The median number of 41.50 days that homes spent on the market before selling decreased by 4.00 days or 8.79% in February 2020 compared to last year's same month at 45.50 DOM.

### Sales Success for February 2020 is Positive

Overall, with Median Prices falling and Days on Market decreasing, the Listed versus Closed Ratio finished strong this month.

There were 82 New Listings in February 2020, down 10.87% from last year at 92. Furthermore, there were 58 Closed Listings this month versus last year at 44, a 31.82% increase.

Closed versus Listed trends yielded a 70.7% ratio, up from previous year's, February 2019, at 47.8%, a 47.89% upswing. This will certainly create pressure on a decreasing Monthi 1/2s Supply of Inventory (MSI) in the months to come.

## MARKET SUMMARY

Report produced on Jul 26, 2023 for MLS Technology Inc.

Contact: MLS Technology Inc.

Phone: 918-663-7500

Email: support@mlstechnology.com