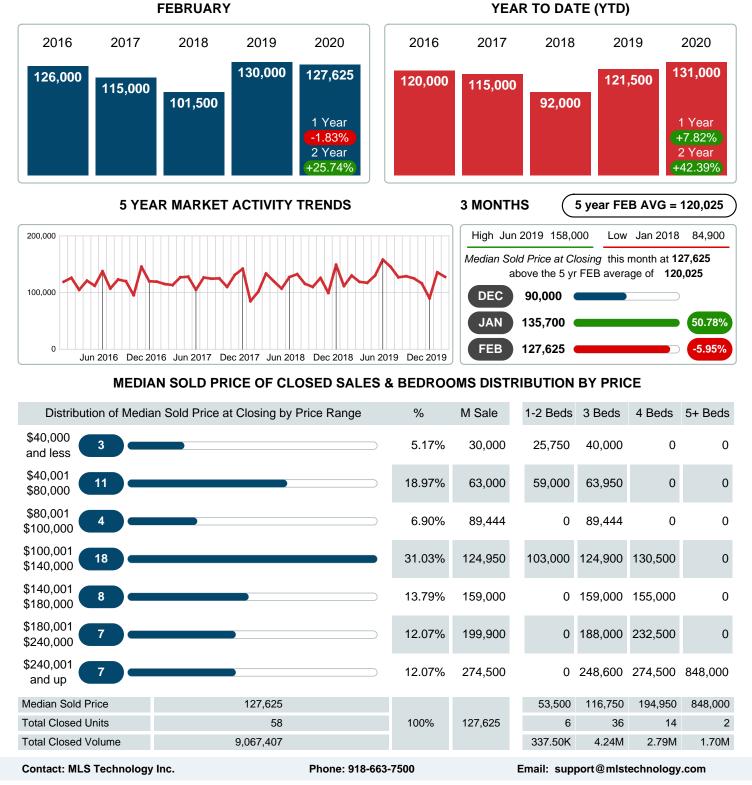

## MEDIAN SOLD PRICE AT CLOSING

Report produced on Jul 26, 2023 for MLS Technology Inc.

Area Delimited by County Of Washington - Residential Property Type

### Median Sale Price Falling

According to the preliminary trends, this market area has experienced some downward momentum with the decline of Median Price this month. Prices dipped 1.83% in February 2020 to \$127,625 versus the previous year at \$130,000.

#### Median Days on Market Shortens

The median number of 41.50 days that homes spent on the market before selling decreased by 4.00 days or 8.79% in February 2020 compared to last year's same month at 45.50 DOM.