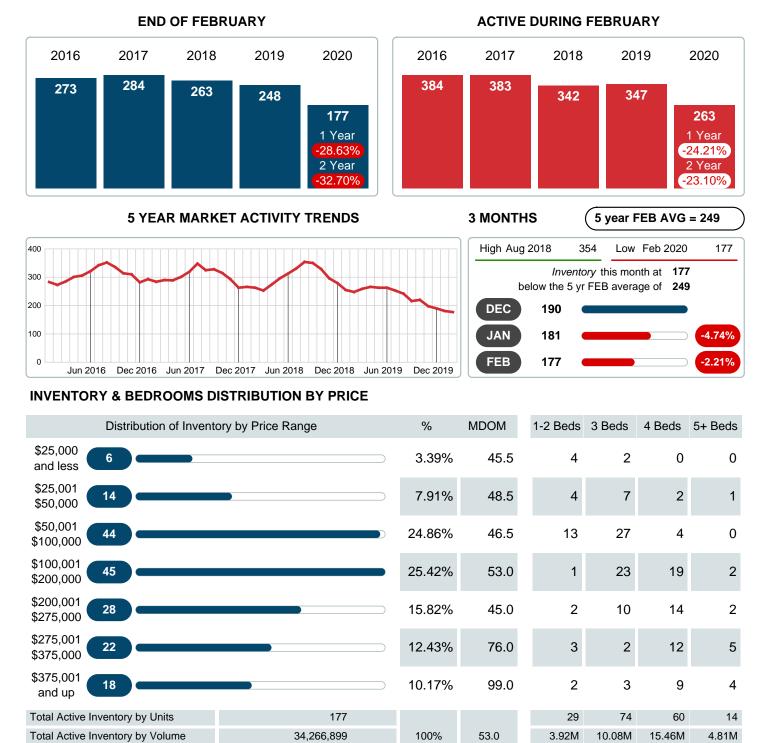

Absorption: Last 12 months, an Average of 74 Sales/Month Active Inventory as of February 29, 2020 = 177

### Months Supply of Inventory (MSI) Decreases

The total housing inventory at the end of February 2020 decreased 28.63% to 177 existing homes available for sale. Over the last 12 months this area has had an average of 74 closed sales per month. This represents an unsold inventory index of 2.40 MSI for this period.

## ACTIVE INVENTORY

Report produced on Jul 26, 2023 for MLS Technology Inc.

Median Active Inventory Listing Price Contact: MLS Technology Inc.

Phone: 918-663-7500

Email: support@mlstechnology.com

\$66,500 \$104,950 \$228,950 \$344,450