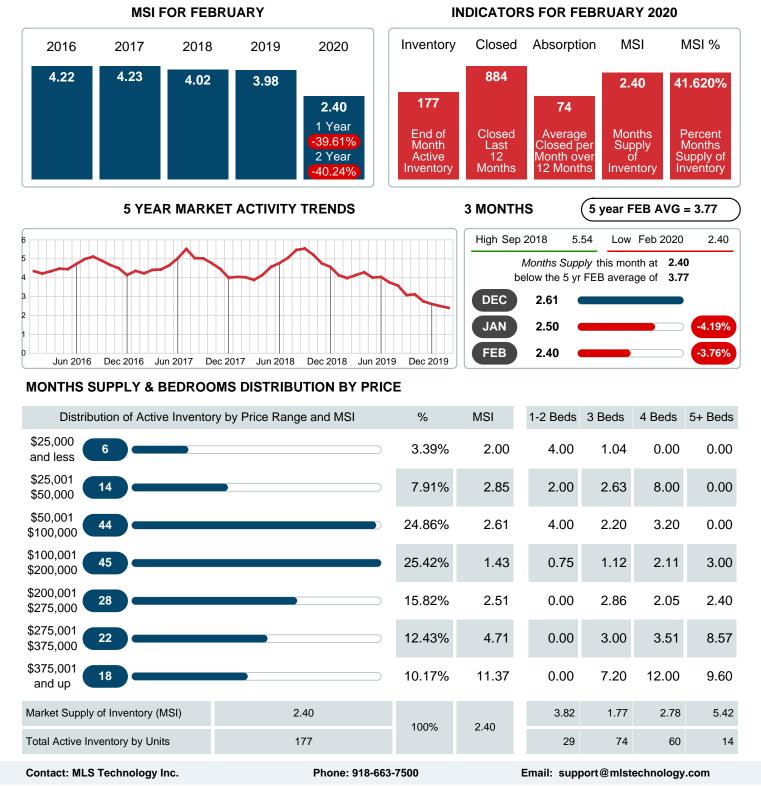

### MONTHLY INVENTORY ANALYSIS

Report produced on Jul 26, 2023 for MLS Technology Inc.

| Compared                                      | February |         |         |
|-----------------------------------------------|----------|---------|---------|
| Metrics                                       | 2019     | 2020    | +/-%    |
| Closed Listings                               | 44       | 58      | 31.82%  |
| Pending Listings                              | 68       | 67      | -1.47%  |
| New Listings                                  | 92       | 82      | -10.87% |
| Median List Price                             | 134,000  | 133,375 | -0.47%  |
| Median Sale Price                             | 130,000  | 127,625 | -1.83%  |
| Median Percent of Selling Price to List Price | 95.82%   | 97.96%  | 2.23%   |
| Median Days on Market to Sale                 | 45.50    | 41.50   | -8.79%  |
| End of Month Inventory                        | 248      | 177     | -28.63% |
| Months Supply of Inventory                    | 3.98     | 2.40    | -39.61% |

Absorption: Last 12 months, an Average of 74 Sales/Month Active Inventory as of February 29, 2020 = 177

### Months Supply of Inventory (MSI) Decreases

The total housing inventory at the end of February 2020 decreased 28.63% to 177 existing homes available for sale. Over the last 12 months this area has had an average of 74 closed sales per month. This represents an unsold inventory index of 2.40 MSI for this period.

## MONTHS SUPPLY of INVENTORY (MSI)

Report produced on Jul 26, 2023 for MLS Technology Inc.

Area Delimited by County Of Washington - Residential Property Type