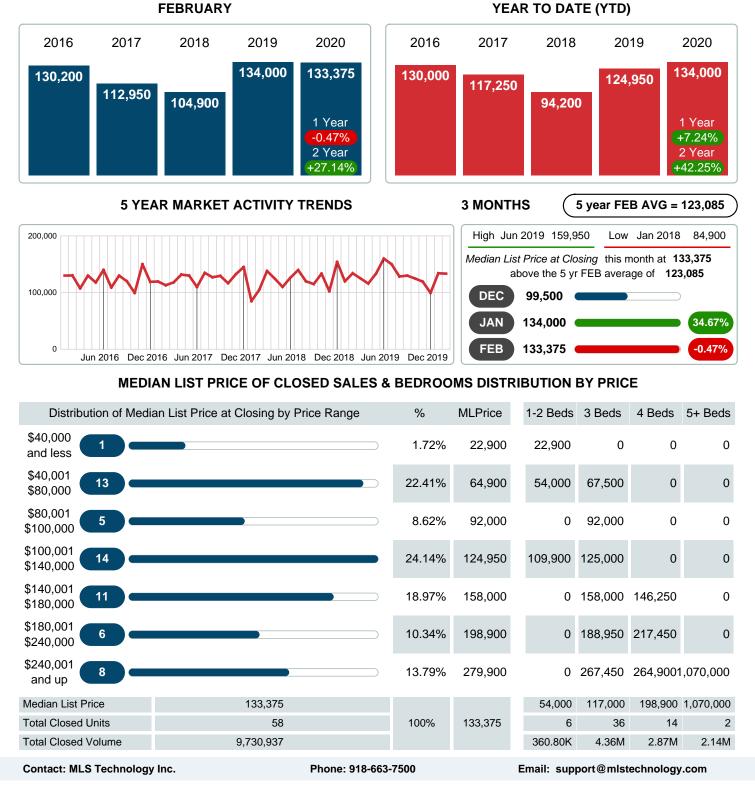

### MONTHLY INVENTORY ANALYSIS

Report produced on Jul 26, 2023 for MLS Technology Inc.

| Compared                                      | February |         |         |
|-----------------------------------------------|----------|---------|---------|
| Metrics                                       | 2019     | 2020    | +/-%    |
| Closed Listings                               | 44       | 58      | 31.82%  |
| Pending Listings                              | 68       | 67      | -1.47%  |
| New Listings                                  | 92       | 82      | -10.87% |
| Median List Price                             | 134,000  | 133,375 | -0.47%  |
| Median Sale Price                             | 130,000  | 127,625 | -1.83%  |
| Median Percent of Selling Price to List Price | 95.82%   | 97.96%  | 2.23%   |
| Median Days on Market to Sale                 | 45.50    | 41.50   | -8.79%  |
| End of Month Inventory                        | 248      | 177     | -28.63% |
| Months Supply of Inventory                    | 3.98     | 2.40    | -39.61% |

## MEDIAN LIST PRICE AT CLOSING

Report produced on Jul 26, 2023 for MLS Technology Inc.

Reports produced and compiled by RE STATS Inc. Information is deemed reliable but not guaranteed. Does not reflect all market activity.