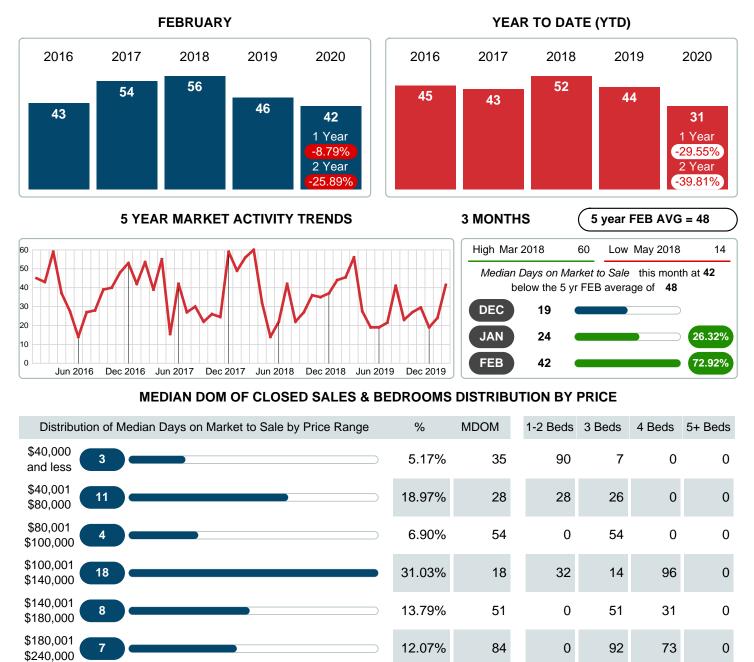

#### Median Days on Market Shortens

The median number of 41.50 days that homes spent on the market before selling decreased by 4.00 days or 8.79% in February 2020 compared to last year's same month at 45.50 DOM.

## MEDIAN DAYS ON MARKET TO SALE

Report produced on Jul 26, 2023 for MLS Technology Inc.

7

\$240,001

and up

Median Closed DOM

**Total Closed Volume** 

**Total Closed Units** 

Phone: 918-663-7500

42

58

9,067,407

Email: support@mlstechnology.com

4.24M

47

31

36

46

65

14

2.79M

0

34

6

337.50K

Reports produced and compiled by RE STATS Inc. Information is deemed reliable but not guaranteed. Does not reflect all market activity.

12.07%

100%

46

41.5

82

82

2

1.70M

Area Delimited by County Of Washington - Residential Property Type