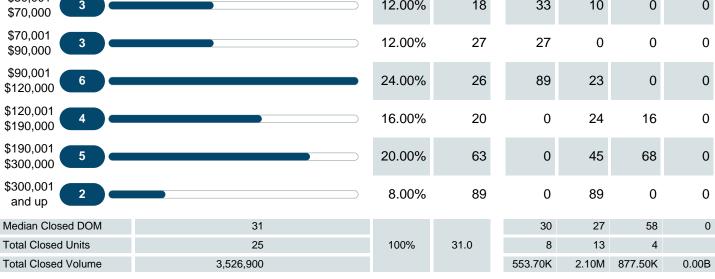

### MONTHLY INVENTORY ANALYSIS

Report produced on Jul 26, 2023 for MLS Technology Inc.

| Compared                                      | January |         |         |
|-----------------------------------------------|---------|---------|---------|
| Metrics                                       | 2019    | 2020    | +/-%    |
| Closed Listings                               | 23      | 25      | 8.70%   |
| Pending Listings                              | 28      | 36      | 28.57%  |
| New Listings                                  | 88      | 79      | -10.23% |
| Median List Price                             | 119,000 | 119,900 | 0.76%   |
| Median Sale Price                             | 100,000 | 115,000 | 15.00%  |
| Median Percent of Selling Price to List Price | 96.37%  | 97.20%  | 0.86%   |
| Median Days on Market to Sale                 | 61.00   | 31.00   | -49.18% |
| End of Month Inventory                        | 260     | 263     | 1.15%   |
| Months Supply of Inventory                    | 5.95    | 7.14    | 19.92%  |

## **CLOSED LISTINGS**

Report produced on Jul 26, 2023 for MLS Technology Inc.

Contact: MLS Technology Inc. Email: support@mlstechnology.com Reports produced and compiled by RE STATS Inc. Information is deemed reliable but not guaranteed. Does not reflect all market activity.

Phone: 918-663-7500

100%

31.0

25

3,526,900

\$115,000

Page 2 of 11

4

877.50K

0

\$0

0.00B

8

553.70K

13

2.10M