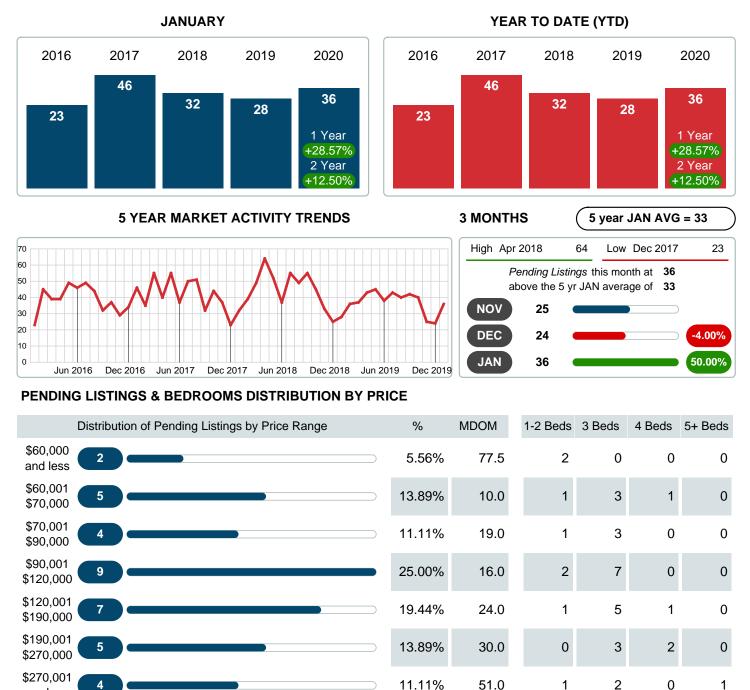

### MONTHLY INVENTORY ANALYSIS

Report produced on Jul 26, 2023 for MLS Technology Inc.

| Compared                                      | January |         |         |
|-----------------------------------------------|---------|---------|---------|
| Metrics                                       | 2019    | 2020    | +/-%    |
| Closed Listings                               | 23      | 25      | 8.70%   |
| Pending Listings                              | 28      | 36      | 28.57%  |
| New Listings                                  | 88      | 79      | -10.23% |
| Median List Price                             | 119,000 | 119,900 | 0.76%   |
| Median Sale Price                             | 100,000 | 115,000 | 15.00%  |
| Median Percent of Selling Price to List Price | 96.37%  | 97.20%  | 0.86%   |
| Median Days on Market to Sale                 | 61.00   | 31.00   | -49.18% |
| End of Month Inventory                        | 260     | 263     | 1.15%   |
| Months Supply of Inventory                    | 5.95    | 7.14    | 19.92%  |

### Sales Success for January 2020 is Positive

Overall, with Median Prices going up and Days on Market decreasing, the Listed versus Closed Ratio finished strong this month.

There were 79 New Listings in January 2020, down **10.23%** from last year at 88. Furthermore, there were 25 Closed Listings this month versus last year at 23, a **8.70%** increase.