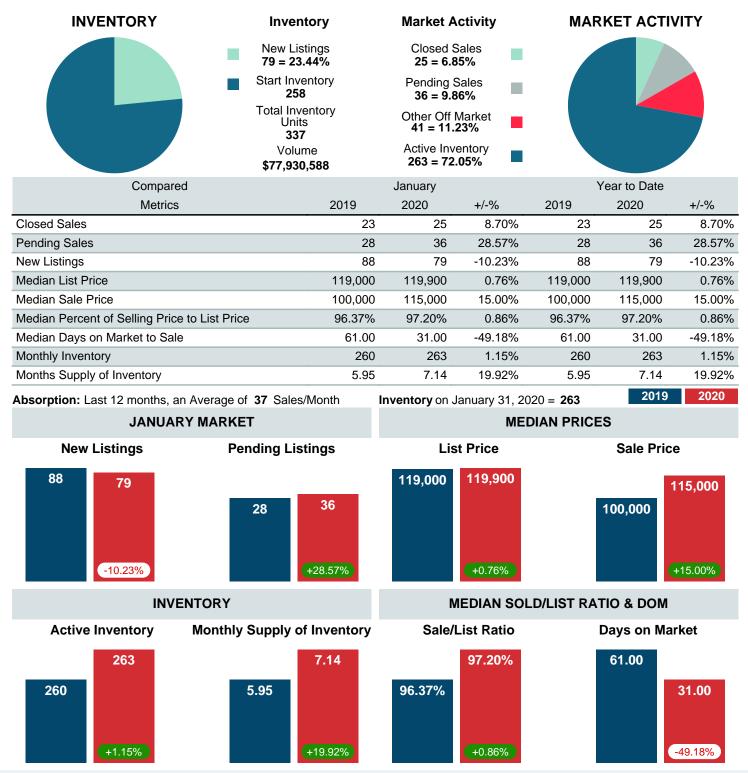

### MONTHLY INVENTORY ANALYSIS

Report produced on Jul 26, 2023 for MLS Technology Inc.

| Compared                                      | January |         |         |
|-----------------------------------------------|---------|---------|---------|
| Metrics                                       | 2019    | 2020    | +/-%    |
| Closed Listings                               | 23      | 25      | 8.70%   |
| Pending Listings                              | 28      | 36      | 28.57%  |
| New Listings                                  | 88      | 79      | -10.23% |
| Median List Price                             | 119,000 | 119,900 | 0.76%   |
| Median Sale Price                             | 100,000 | 115,000 | 15.00%  |
| Median Percent of Selling Price to List Price | 96.37%  | 97.20%  | 0.86%   |
| Median Days on Market to Sale                 | 61.00   | 31.00   | -49.18% |
| End of Month Inventory                        | 260     | 263     | 1.15%   |
| Months Supply of Inventory                    | 5.95    | 7.14    | 19.92%  |

Absorption: Last 12 months, an Average of **37** Sales/Month Active Inventory as of January 31, 2020 = **263** 

### Months Supply of Inventory (MSI) Increases

The total housing inventory at the end of January 2020 rose **1.15%** to 263 existing homes available for sale. Over the last 12 months this area has had an average of 37 closed sales per month. This represents an unsold inventory index of **7.14** MSI for this period.

### **Median Days on Market Shortens**

The median number of **31.00** days that homes spent on the market before selling decreased by 30.00 days or **49.18%** in January 2020 compared to last year's same month at **61.00** DOM.

### Sales Success for January 2020 is Positive

Overall, with Median Prices going up and Days on Market decreasing, the Listed versus Closed Ratio finished strong this month.

There were 79 New Listings in January 2020, down **10.23%** from last year at 88. Furthermore, there were 25 Closed Listings this month versus last year at 23, a **8.70%** increase.

Closed versus Listed trends yielded a **31.6%** ratio, up from previous year's, January 2019, at **26.1%**, a **21.08%** upswing. This will certainly create pressure on an increasing Monthï $i_{2/2}$ s Supply of Inventory (MSI) in the months to come.

# January 2020

Area Delimited by County Of Cherokee - Residential Property Type

## MARKET SUMMARY

Report produced on Jul 26, 2023 for MLS Technology Inc.

Contact: MLS Technology Inc.

Phone: 918-663-7500

Email: support@mlstechnology.com