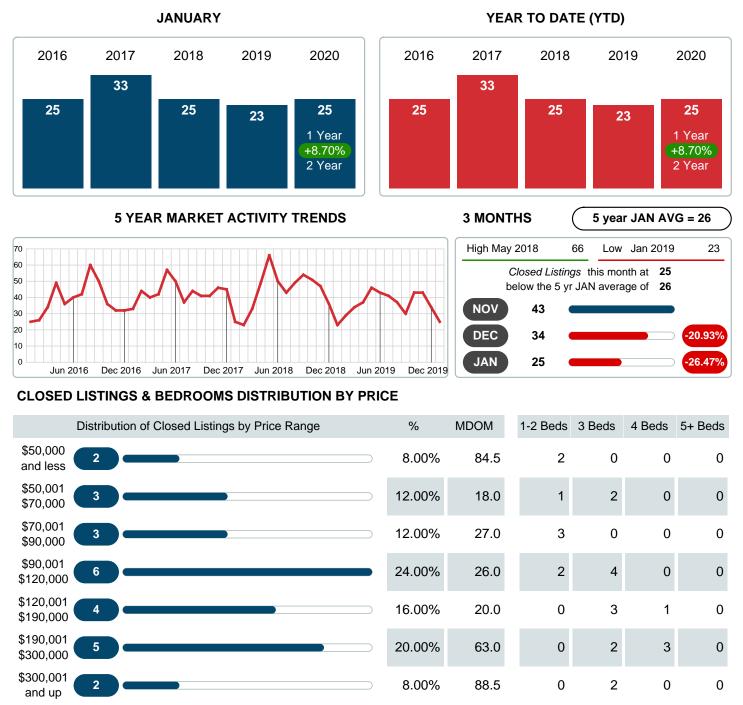

### MONTHLY INVENTORY ANALYSIS

Report produced on Jul 26, 2023 for MLS Technology Inc.

| Compared                                      | January |         |         |
|-----------------------------------------------|---------|---------|---------|
| Metrics                                       | 2019    | 2020    | +/-%    |
| Closed Listings                               | 23      | 25      | 8.70%   |
| Pending Listings                              | 28      | 36      | 28.57%  |
| New Listings                                  | 88      | 79      | -10.23% |
| Median List Price                             | 119,000 | 119,900 | 0.76%   |
| Median Sale Price                             | 100,000 | 115,000 | 15.00%  |
| Median Percent of Selling Price to List Price | 96.37%  | 97.20%  | 0.86%   |
| Median Days on Market to Sale                 | 61.00   | 31.00   | -49.18% |
| End of Month Inventory                        | 260     | 263     | 1.15%   |
| Months Supply of Inventory                    | 5.95    | 7.14    | 19.92%  |

### Sales Success for January 2020 is Positive

Overall, with Median Prices going up and Days on Market decreasing, the Listed versus Closed Ratio finished strong this month.

There were 79 New Listings in January 2020, down **10.23%** from last year at 88. Furthermore, there were 25 Closed Listings this month versus last year at 23, a **8.70%** increase.

Closed versus Listed trends yielded a **31.6%** ratio, up from previous year's, January 2019, at **26.1%**, a **21.08%** upswing. This will certainly create pressure on an increasing Monthï $i_{2/2}$ s Supply of Inventory (MSI) in the months to come.