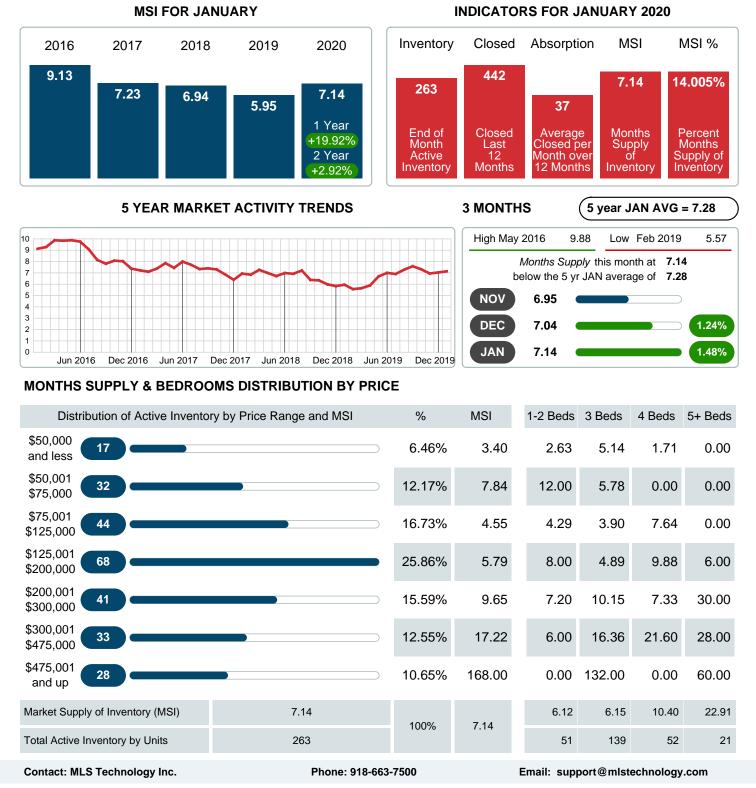

### MONTHLY INVENTORY ANALYSIS

Report produced on Jul 26, 2023 for MLS Technology Inc.

| Compared                                      | January |         |         |
|-----------------------------------------------|---------|---------|---------|
| Metrics                                       | 2019    | 2020    | +/-%    |
| Closed Listings                               | 23      | 25      | 8.70%   |
| Pending Listings                              | 28      | 36      | 28.57%  |
| New Listings                                  | 88      | 79      | -10.23% |
| Median List Price                             | 119,000 | 119,900 | 0.76%   |
| Median Sale Price                             | 100,000 | 115,000 | 15.00%  |
| Median Percent of Selling Price to List Price | 96.37%  | 97.20%  | 0.86%   |
| Median Days on Market to Sale                 | 61.00   | 31.00   | -49.18% |
| End of Month Inventory                        | 260     | 263     | 1.15%   |
| Months Supply of Inventory                    | 5.95    | 7.14    | 19.92%  |

Absorption: Last 12 months, an Average of **37** Sales/Month Active Inventory as of January 31, 2020 = **263** 

### Months Supply of Inventory (MSI) Increases

The total housing inventory at the end of January 2020 rose **1.15%** to 263 existing homes available for sale. Over the last 12 months this area has had an average of 37 closed sales per month. This represents an unsold inventory index of **7.14** MSI for this period.

## MONTHS SUPPLY of INVENTORY (MSI)

Report produced on Jul 26, 2023 for MLS Technology Inc.