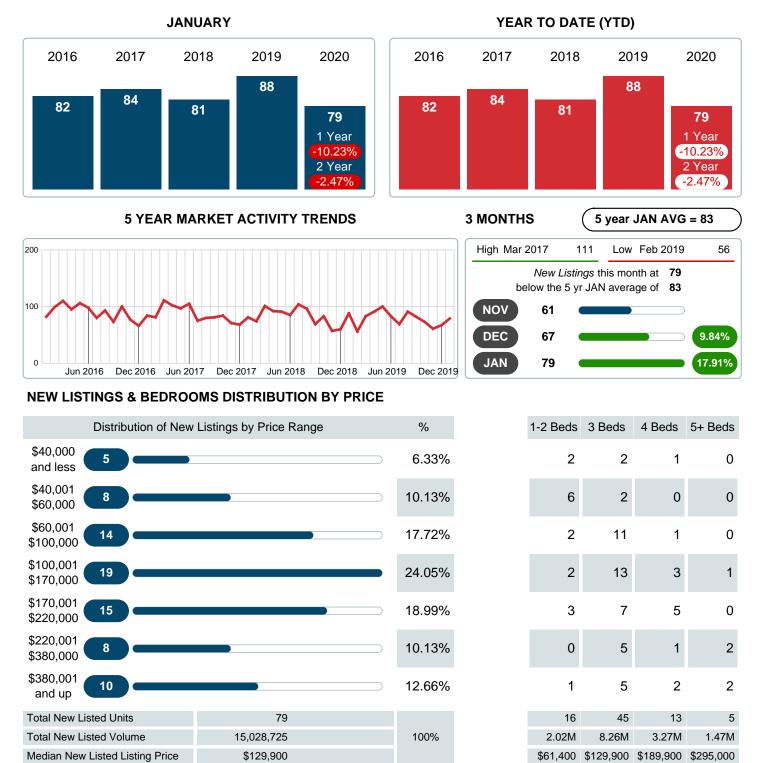

### MONTHLY INVENTORY ANALYSIS

Report produced on Jul 26, 2023 for MLS Technology Inc.

| Compared                                      | January |         |         |
|-----------------------------------------------|---------|---------|---------|
| Metrics                                       | 2019    | 2020    | +/-%    |
| Closed Listings                               | 23      | 25      | 8.70%   |
| Pending Listings                              | 28      | 36      | 28.57%  |
| New Listings                                  | 88      | 79      | -10.23% |
| Median List Price                             | 119,000 | 119,900 | 0.76%   |
| Median Sale Price                             | 100,000 | 115,000 | 15.00%  |
| Median Percent of Selling Price to List Price | 96.37%  | 97.20%  | 0.86%   |
| Median Days on Market to Sale                 | 61.00   | 31.00   | -49.18% |
| End of Month Inventory                        | 260     | 263     | 1.15%   |
| Months Supply of Inventory                    | 5.95    | 7.14    | 19.92%  |

### Sales Success for January 2020 is Positive

Overall, with Median Prices going up and Days on Market decreasing, the Listed versus Closed Ratio finished strong this month.

There were 79 New Listings in January 2020, down **10.23%** from last year at 88. Furthermore, there were 25 Closed Listings this month versus last year at 23, a **8.70%** increase.