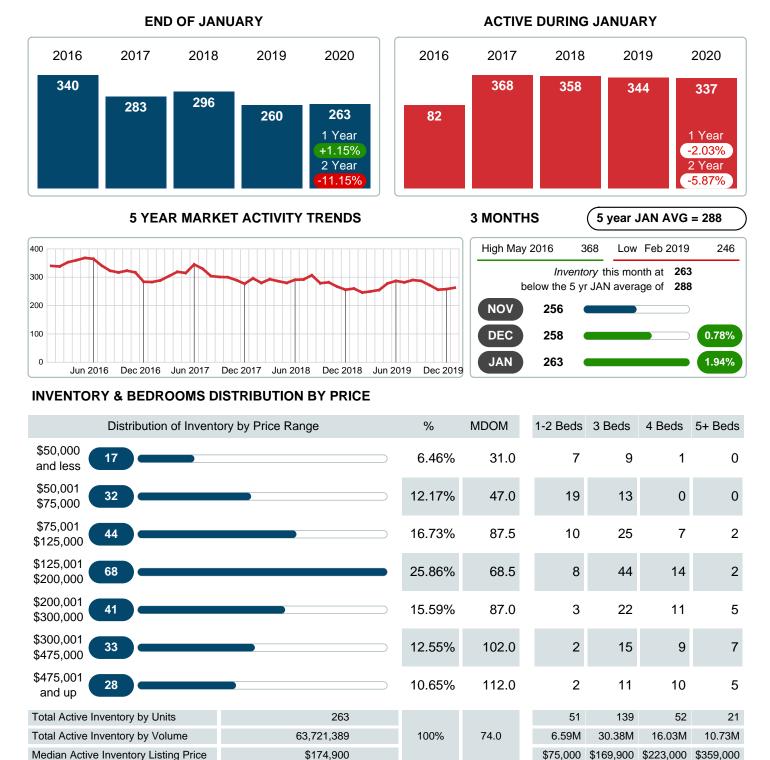

Absorption: Last 12 months, an Average of **37** Sales/Month Active Inventory as of January 31, 2020 = **263** 

### Months Supply of Inventory (MSI) Increases

The total housing inventory at the end of January 2020 rose **1.15%** to 263 existing homes available for sale. Over the last 12 months this area has had an average of 37 closed sales per month. This represents an unsold inventory index of **7.14** MSI for this period.

## **ACTIVE INVENTORY**

Report produced on Jul 26, 2023 for MLS Technology Inc.

Contact: MLS Technology Inc.

Phone: 918-663-7500

Email: support@mlstechnology.com