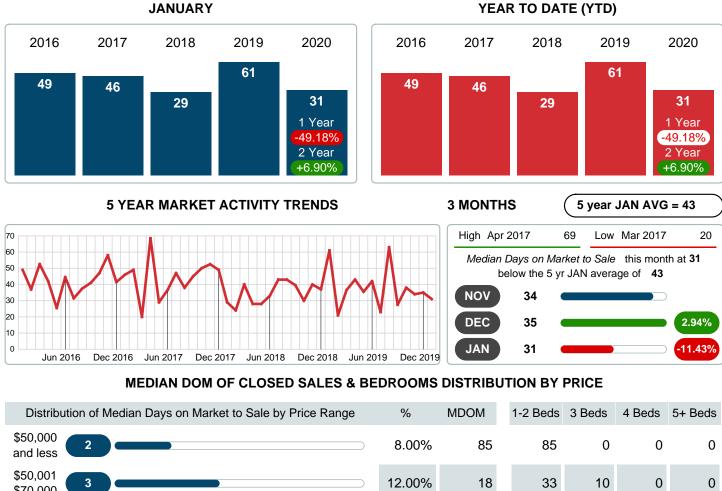

### MONTHLY INVENTORY ANALYSIS

Report produced on Jul 26, 2023 for MLS Technology Inc.

| Compared                                      | January |         |         |
|-----------------------------------------------|---------|---------|---------|
| Metrics                                       | 2019    | 2020    | +/-%    |
| Closed Listings                               | 23      | 25      | 8.70%   |
| Pending Listings                              | 28      | 36      | 28.57%  |
| New Listings                                  | 88      | 79      | -10.23% |
| Median List Price                             | 119,000 | 119,900 | 0.76%   |
| Median Sale Price                             | 100,000 | 115,000 | 15.00%  |
| Median Percent of Selling Price to List Price | 96.37%  | 97.20%  | 0.86%   |
| Median Days on Market to Sale                 | 61.00   | 31.00   | -49.18% |
| End of Month Inventory                        | 260     | 263     | 1.15%   |
| Months Supply of Inventory                    | 5.95    | 7.14    | 19.92%  |

### **Median Days on Market Shortens**

The median number of **31.00** days that homes spent on the market before selling decreased by 30.00 days or **49.18%** in January 2020 compared to last year's same month at **61.00** DOM.

## MEDIAN DAYS ON MARKET TO SALE

Report produced on Jul 26, 2023 for MLS Technology Inc.

Contact: MLS Technology Inc.

Phone: 918-663-7500

Email: support@mlstechnology.com

JANUARY