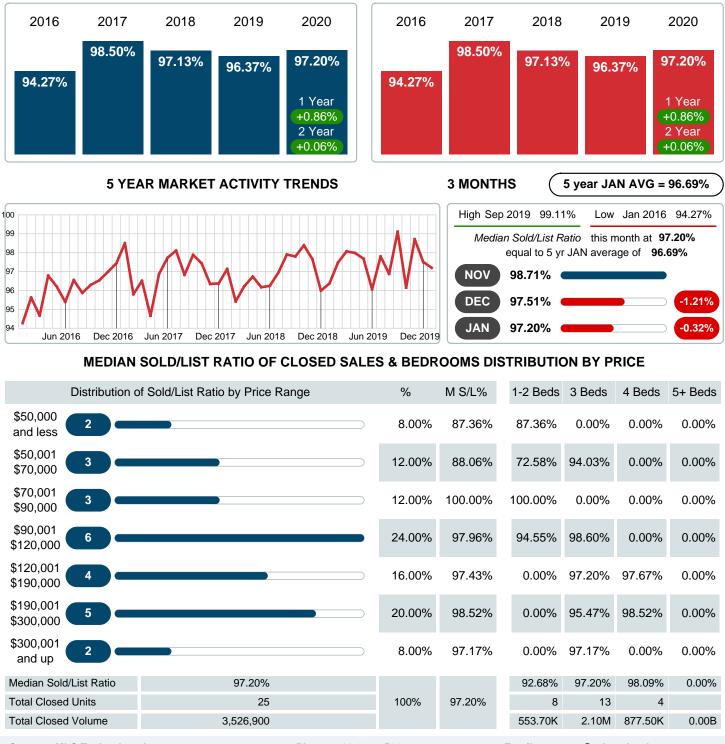

# January 2020

Area Delimited by County Of Cherokee - Residential Property Type

YEAR TO DATE (YTD)

## MEDIAN PERCENT OF SELLING PRICE TO LISTING PRICE

Report produced on Jul 26, 2023 for MLS Technology Inc.

Contact: MLS Technology Inc.

Phone: 918-663-7500

Email: support@mlstechnology.com

RELADATUM