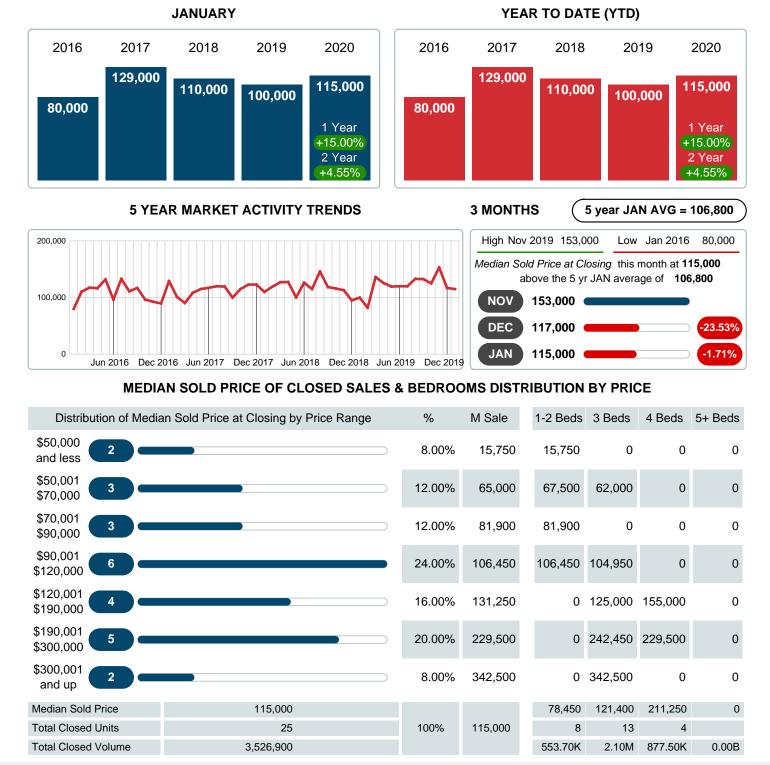

# January 2020

Area Delimited by County Of Cherokee - Residential Property Type

## MEDIAN SOLD PRICE AT CLOSING

Report produced on Jul 26, 2023 for MLS Technology Inc.

Contact: MLS Technology Inc.

Phone: 918-663-7500

Email: support@mlstechnology.com

JANUARY

### Median Sale Price Going Up

According to the preliminary trends, this market area has experienced some upward momentum with the increase of Median Price this month. Prices went up **15.00%** in January 2020 to \$115,000 versus the previous year at \$100,000.