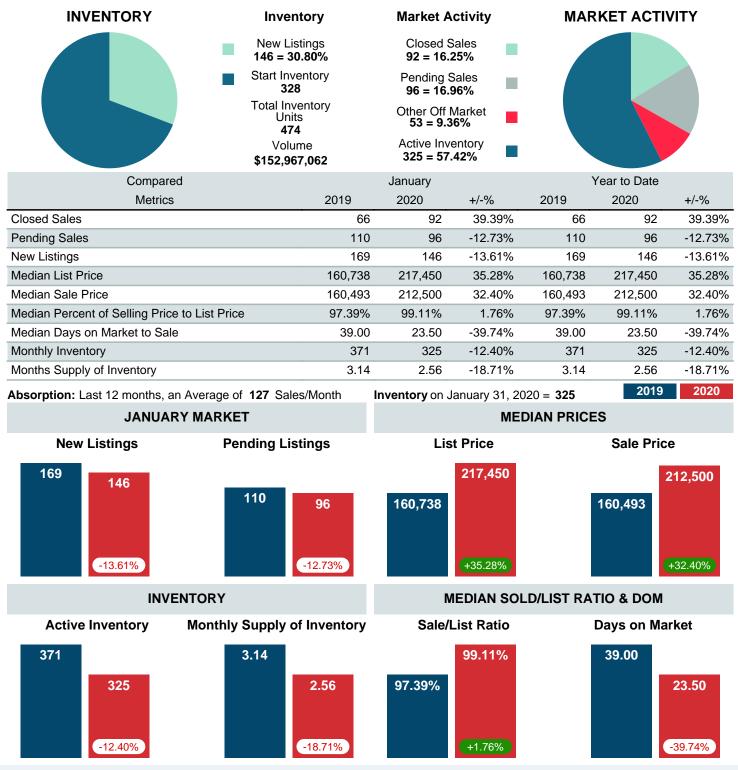

#### MONTHLY INVENTORY ANALYSIS

Report produced on Jul 26, 2023 for MLS Technology Inc.

| Compared                                      | January |         |         |  |  |
|-----------------------------------------------|---------|---------|---------|--|--|
| Metrics                                       | 2019    | 2020    | +/-%    |  |  |
| Closed Listings                               | 66      | 92      | 39.39%  |  |  |
| Pending Listings                              | 110     | 96      | -12.73% |  |  |
| New Listings                                  | 169     | 146     | -13.61% |  |  |
| Median List Price                             | 160,738 | 217,450 | 35.28%  |  |  |
| Median Sale Price                             | 160,493 | 212,500 | 32.40%  |  |  |
| Median Percent of Selling Price to List Price | 97.39%  | 99.11%  | 1.76%   |  |  |
| Median Days on Market to Sale                 | 39.00   | 23.50   | -39.74% |  |  |
| End of Month Inventory                        | 371     | 325     | -12.40% |  |  |
| Months Supply of Inventory                    | 3.14    | 2.56    | -18.71% |  |  |

Absorption: Last 12 months, an Average of **127** Sales/Month Active Inventory as of January 31, 2020 = **325** 

#### Months Supply of Inventory (MSI) Decreases

The total housing inventory at the end of January 2020 decreased **12.40%** to 325 existing homes available for sale. Over the last 12 months this area has had an average of 127 closed sales per month. This represents an unsold inventory index of **2.56** MSI for this period.

#### Median Sale Price Going Up

According to the preliminary trends, this market area has experienced some upward momentum with the increase of Median Price this month. Prices went up **32.40%** in January 2020 to \$212,500 versus the previous year at \$160,493.

#### **Median Days on Market Shortens**

The median number of **23.50** days that homes spent on the market before selling decreased by 15.50 days or **39.74%** in January 2020 compared to last year's same month at **39.00** DOM.

#### Sales Success for January 2020 is Positive

Overall, with Median Prices going up and Days on Market decreasing, the Listed versus Closed Ratio finished strong this month.

There were 146 New Listings in January 2020, down **13.61%** from last year at 169. Furthermore, there were 92 Closed Listings this month versus last year at 66, a **39.39%** increase.

Closed versus Listed trends yielded a **63.0%** ratio, up from previous year's, January 2019, at **39.1%**, a **61.35%** upswing. This will certainly create pressure on a decreasing Monthï $i_{2/2}$ s Supply of Inventory (MSI) in the months to come.

## MARKET SUMMARY

Report produced on Jul 26, 2023 for MLS Technology Inc.

Contact: MLS Technology Inc.

Phone: 918-663-7500

Email: support@mlstechnology.com