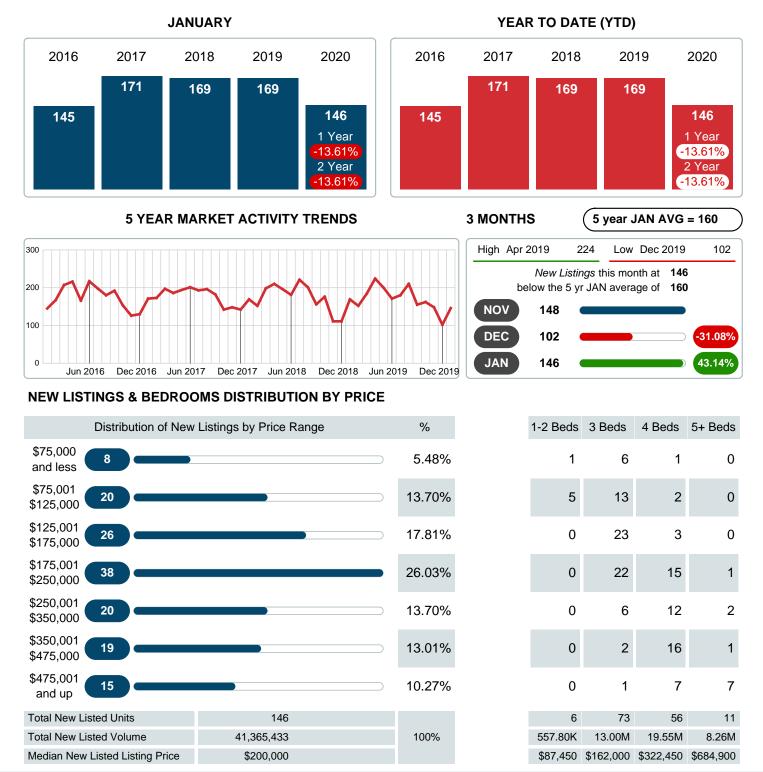

#### MONTHLY INVENTORY ANALYSIS

Report produced on Jul 26, 2023 for MLS Technology Inc.

| Compared                                      | January |         |         |  |  |
|-----------------------------------------------|---------|---------|---------|--|--|
| Metrics                                       | 2019    | 2020    | +/-%    |  |  |
| Closed Listings                               | 66      | 92      | 39.39%  |  |  |
| Pending Listings                              | 110     | 96      | -12.73% |  |  |
| New Listings                                  | 169     | 146     | -13.61% |  |  |
| Median List Price                             | 160,738 | 217,450 | 35.28%  |  |  |
| Median Sale Price                             | 160,493 | 212,500 | 32.40%  |  |  |
| Median Percent of Selling Price to List Price | 97.39%  | 99.11%  | 1.76%   |  |  |
| Median Days on Market to Sale                 | 39.00   | 23.50   | -39.74% |  |  |
| End of Month Inventory                        | 371     | 325     | -12.40% |  |  |
| Months Supply of Inventory                    | 3.14    | 2.56    | -18.71% |  |  |

#### Sales Success for January 2020 is Positive

Overall, with Median Prices going up and Days on Market decreasing, the Listed versus Closed Ratio finished strong this month.

There were 146 New Listings in January 2020, down **13.61%** from last year at 169. Furthermore, there were 92 Closed Listings this month versus last year at 66, a **39.39%** increase.

### **NEW LISTINGS**

Report produced on Jul 26, 2023 for MLS Technology Inc.

Contact: MLS Technology Inc.

Phone: 918-663-7500

Email: support@mlstechnology.com

RELEDATUM