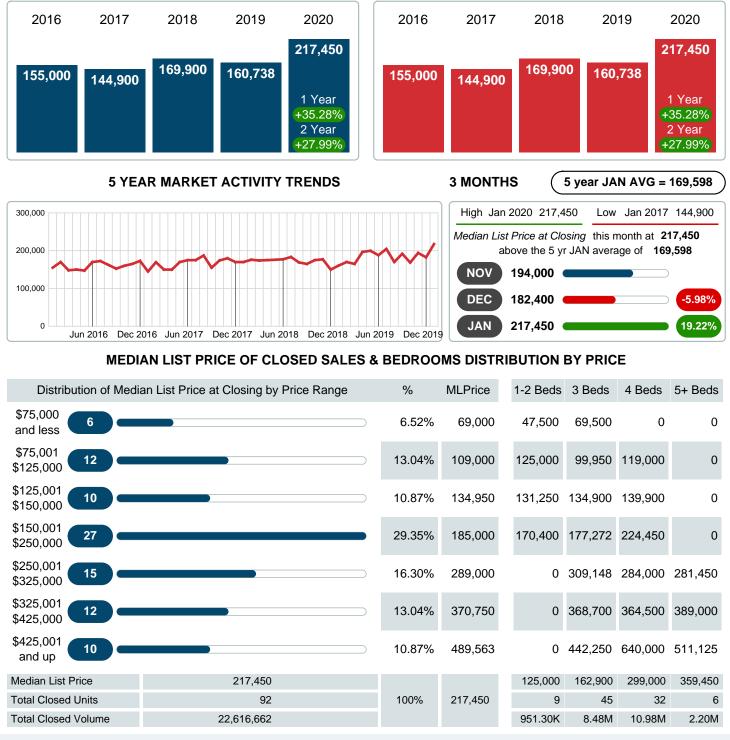

#### MONTHLY INVENTORY ANALYSIS

Report produced on Jul 26, 2023 for MLS Technology Inc.

| Compared                                      | January |         |         |  |  |
|-----------------------------------------------|---------|---------|---------|--|--|
| Metrics                                       | 2019    | 2020    | +/-%    |  |  |
| Closed Listings                               | 66      | 92      | 39.39%  |  |  |
| Pending Listings                              | 110     | 96      | -12.73% |  |  |
| New Listings                                  | 169     | 146     | -13.61% |  |  |
| Median List Price                             | 160,738 | 217,450 | 35.28%  |  |  |
| Median Sale Price                             | 160,493 | 212,500 | 32.40%  |  |  |
| Median Percent of Selling Price to List Price | 97.39%  | 99.11%  | 1.76%   |  |  |
| Median Days on Market to Sale                 | 39.00   | 23.50   | -39.74% |  |  |
| End of Month Inventory                        | 371     | 325     | -12.40% |  |  |
| Months Supply of Inventory                    | 3.14    | 2.56    | -18.71% |  |  |

#### Median Sale Price Going Up

According to the preliminary trends, this market area has experienced some upward momentum with the increase of Median Price this month. Prices went up **32.40%** in January 2020 to \$212,500 versus the previous year at \$160,493.

## MEDIAN LIST PRICE AT CLOSING

Report produced on Jul 26, 2023 for MLS Technology Inc.

Contact: MLS Technology Inc.

Phone: 918-663-7500

Email: support@mlstechnology.com

JANUARY