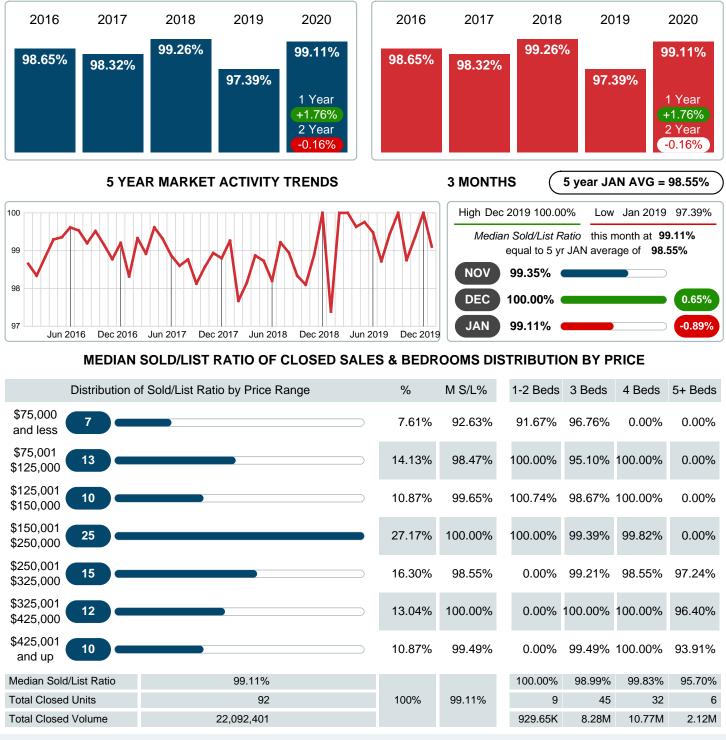

## MEDIAN PERCENT OF SELLING PRICE TO LISTING PRICE

Report produced on Jul 26, 2023 for MLS Technology Inc.

Contact: MLS Technology Inc.

Phone: 918-663-7500

Email: support@mlstechnology.com

RELADATUM