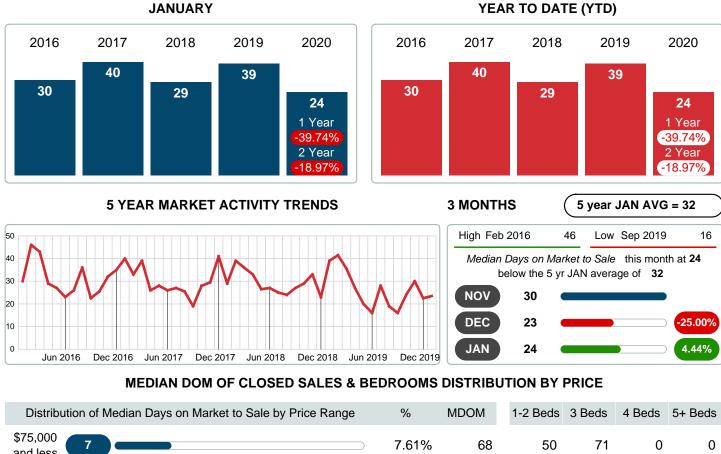

#### MONTHLY INVENTORY ANALYSIS

Report produced on Jul 26, 2023 for MLS Technology Inc.

| Compared                                      | January |         |         |  |  |
|-----------------------------------------------|---------|---------|---------|--|--|
| Metrics                                       | 2019    | 2020    | +/-%    |  |  |
| Closed Listings                               | 66      | 92      | 39.39%  |  |  |
| Pending Listings                              | 110     | 96      | -12.73% |  |  |
| New Listings                                  | 169     | 146     | -13.61% |  |  |
| Median List Price                             | 160,738 | 217,450 | 35.28%  |  |  |
| Median Sale Price                             | 160,493 | 212,500 | 32.40%  |  |  |
| Median Percent of Selling Price to List Price | 97.39%  | 99.11%  | 1.76%   |  |  |
| Median Days on Market to Sale                 | 39.00   | 23.50   | -39.74% |  |  |
| End of Month Inventory                        | 371     | 325     | -12.40% |  |  |
| Months Supply of Inventory                    | 3.14    | 2.56    | -18.71% |  |  |

#### **Median Days on Market Shortens**

The median number of **23.50** days that homes spent on the market before selling decreased by 15.50 days or **39.74%** in January 2020 compared to last year's same month at **39.00** DOM.

## MEDIAN DAYS ON MARKET TO SALE

Report produced on Jul 26, 2023 for MLS Technology Inc.

| \$75,000 <b>7</b>                |            | 7.61%  | 68   | 50      | 71    | 0      | 0     |
|----------------------------------|------------|--------|------|---------|-------|--------|-------|
| \$75,001<br>\$125,000 <b>13</b>  |            | 14.13% | 11   | 24      | 9     | 11     | 0     |
| \$125,001<br>\$150,000           |            | 10.87% | 11   | 14      | 6     | 8      | 0     |
| \$150,001 <b>25 ••</b>           |            | 27.17% | 27   | 27      | 27    | 21     | 0     |
| \$250,001<br>\$325,000 <b>15</b> |            | 16.30% | 22   | 0       | 13    | 16     | 77    |
| \$325,001<br>\$425,000 <b>12</b> |            | 13.04% | 32   | 0       | 13    | 52     | 34    |
| \$425,001 10 <b>10</b>           |            | 10.87% | 2    | 0       | 59    | 1      | 175   |
| Median Closed DOM                | 24         |        |      | 27      | 23    | 15     | 56    |
| Total Closed Units               | 92         | 100%   | 23.5 | 9       | 45    | 32     | 6     |
| Total Closed Volume              | 22,092,401 |        |      | 929.65K | 8.28M | 10.77M | 2.12M |
|                                  |            |        |      |         |       |        |       |