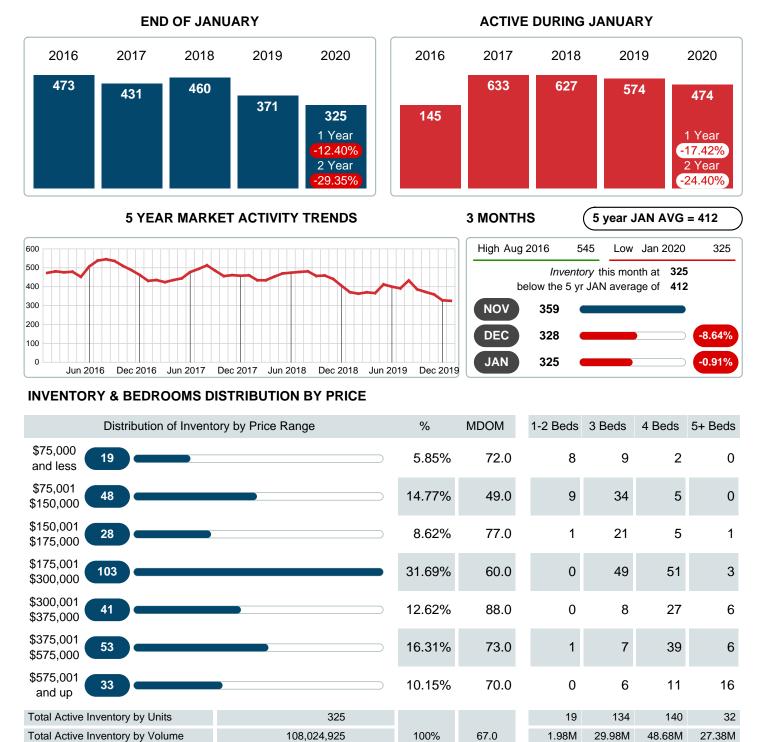

#### MONTHLY INVENTORY ANALYSIS

Report produced on Jul 26, 2023 for MLS Technology Inc.

| Compared                                      | January |         |         |  |  |
|-----------------------------------------------|---------|---------|---------|--|--|
| Metrics                                       | 2019    | 2020    | +/-%    |  |  |
| Closed Listings                               | 66      | 92      | 39.39%  |  |  |
| Pending Listings                              | 110     | 96      | -12.73% |  |  |
| New Listings                                  | 169     | 146     | -13.61% |  |  |
| Median List Price                             | 160,738 | 217,450 | 35.28%  |  |  |
| Median Sale Price                             | 160,493 | 212,500 | 32.40%  |  |  |
| Median Percent of Selling Price to List Price | 97.39%  | 99.11%  | 1.76%   |  |  |
| Median Days on Market to Sale                 | 39.00   | 23.50   | -39.74% |  |  |
| End of Month Inventory                        | 371     | 325     | -12.40% |  |  |
| Months Supply of Inventory                    | 3.14    | 2.56    | -18.71% |  |  |

Absorption: Last 12 months, an Average of **127** Sales/Month Active Inventory as of January 31, 2020 = **325** 

#### Months Supply of Inventory (MSI) Decreases

The total housing inventory at the end of January 2020 decreased **12.40%** to 325 existing homes available for sale. Over the last 12 months this area has had an average of 127 closed sales per month. This represents an unsold inventory index of **2.56** MSI for this period.

Closed versus Listed trends yielded a **63.0%** ratio, up from previous year's, January 2019, at **39.1%**, a **61.35%** upswing. This will certainly create pressure on a decreasing Monthï $i_{2/2}$ s Supply of Inventory (MSI) in the months to come.