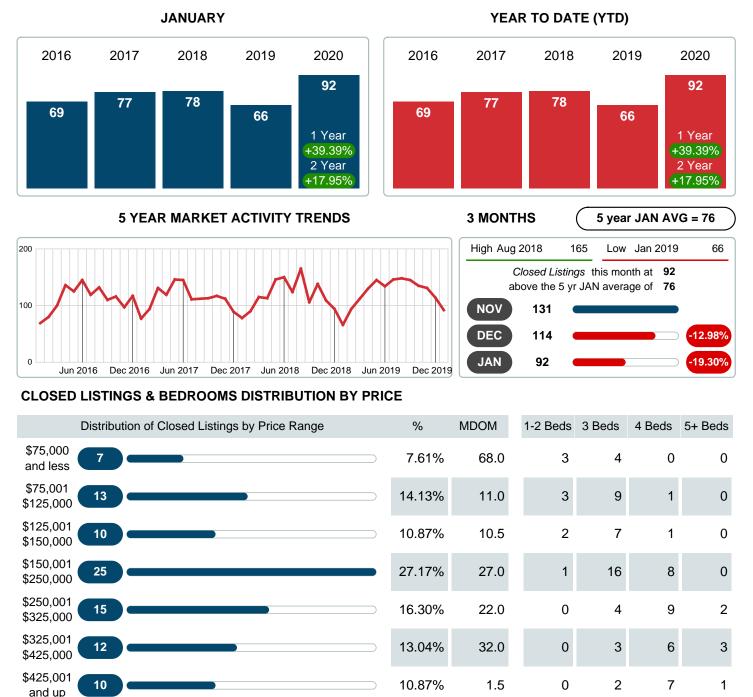

#### MONTHLY INVENTORY ANALYSIS

Report produced on Jul 26, 2023 for MLS Technology Inc.

| Compared                                      | January |         |         |  |  |
|-----------------------------------------------|---------|---------|---------|--|--|
| Metrics                                       | 2019    | 2020    | +/-%    |  |  |
| Closed Listings                               | 66      | 92      | 39.39%  |  |  |
| Pending Listings                              | 110     | 96      | -12.73% |  |  |
| New Listings                                  | 169     | 146     | -13.61% |  |  |
| Median List Price                             | 160,738 | 217,450 | 35.28%  |  |  |
| Median Sale Price                             | 160,493 | 212,500 | 32.40%  |  |  |
| Median Percent of Selling Price to List Price | 97.39%  | 99.11%  | 1.76%   |  |  |
| Median Days on Market to Sale                 | 39.00   | 23.50   | -39.74% |  |  |
| End of Month Inventory                        | 371     | 325     | -12.40% |  |  |
| Months Supply of Inventory                    | 3.14    | 2.56    | -18.71% |  |  |

Absorption: Last 12 months, an Average of **127** Sales/Month Active Inventory as of January 31, 2020 = **325** 

#### Months Supply of Inventory (MSI) Decreases

The total housing inventory at the end of January 2020 decreased **12.40%** to 325 existing homes available for sale. Over the last 12 months this area has had an average of 127 closed sales per month. This represents an unsold inventory index of **2.56** MSI for this period.

## **CLOSED LISTINGS**

Report produced on Jul 26, 2023 for MLS Technology Inc.

Reports produced and compiled by RE STATS Inc. Information is deemed reliable but not guaranteed. Does not reflect all market activity.

Phone: 918-663-7500

100%

23.5

92

22,092,401

\$212,500

6

2.12M

32

10.77M

9

929.65K

45

\$125,000 \$160,000 \$297,500 \$350,500

8.28M

Email: support@mlstechnology.com

## MEDIAN DAYS ON MARKET TO SALE

Report produced on Jul 26, 2023 for MLS Technology Inc.

| \$75,000 <b>7</b>                |            | 7.61%  | 68   | 50      | 71    | 0      | 0     |
|----------------------------------|------------|--------|------|---------|-------|--------|-------|
| \$75,001<br>\$125,000 <b>13</b>  |            | 14.13% | 11   | 24      | 9     | 11     | 0     |
| \$125,001<br>\$150,000           |            | 10.87% | 11   | 14      | 6     | 8      | 0     |
| \$150,001 <b>25 ••</b>           |            | 27.17% | 27   | 27      | 27    | 21     | 0     |
| \$250,001<br>\$325,000 <b>15</b> |            | 16.30% | 22   | 0       | 13    | 16     | 77    |
| \$325,001<br>\$425,000 <b>12</b> |            | 13.04% | 32   | 0       | 13    | 52     | 34    |
| \$425,001 10 <b>10</b>           |            | 10.87% | 2    | 0       | 59    | 1      | 175   |
| Median Closed DOM                | 24         |        |      | 27      | 23    | 15     | 56    |
| Total Closed Units               | 92         | 100%   | 23.5 | 9       | 45    | 32     | 6     |
| Total Closed Volume              | 22,092,401 |        |      | 929.65K | 8.28M | 10.77M | 2.12M |
|                                  |            |        |      |         |       |        |       |