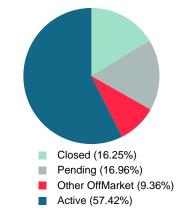

## **ACTIVE INVENTORY**

Report produced on Jul 26, 2023 for MLS Technology Inc.

Contact: MLS Technology Inc.

Median Active Inventory Listing Price

Phone: 918-663-7500

Email: support@mlstechnology.com

\$85,000 \$179,450 \$329,900 \$570,000

Reports produced and compiled by RE STATS Inc. Information is deemed reliable but not guaranteed. Does not reflect all market activity.

\$249,900