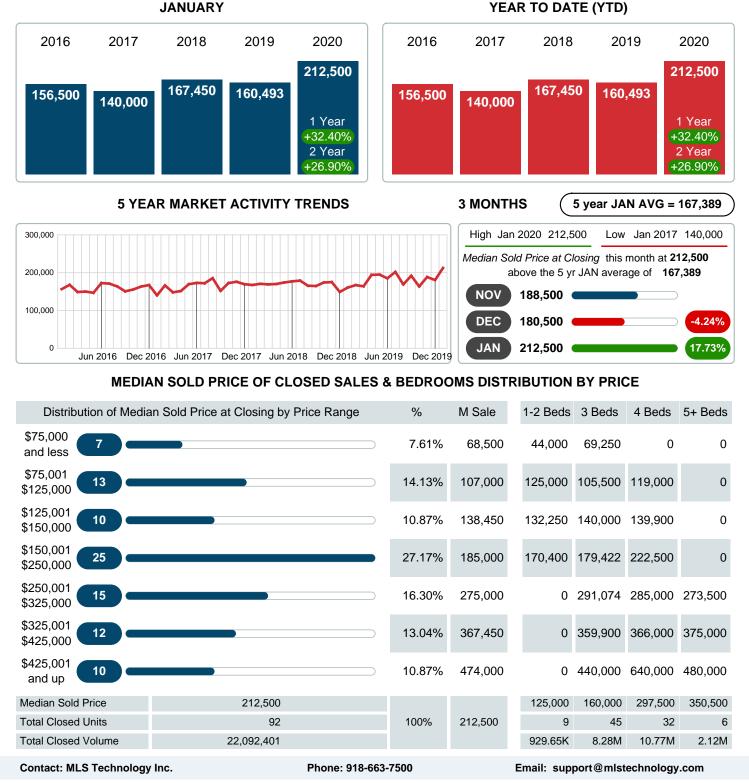

#### Median Sale Price Going Up

According to the preliminary trends, this market area has experienced some upward momentum with the increase of Median Price this month. Prices went up **32.40%** in January 2020 to \$212,500 versus the previous year at \$160,493.

## MEDIAN SOLD PRICE AT CLOSING

Report produced on Jul 26, 2023 for MLS Technology Inc.

Reports produced and compiled by RE STATS Inc. Information is deemed reliable but not guaranteed. Does not reflect all market activity.

Page 9 of 11

JANUARY