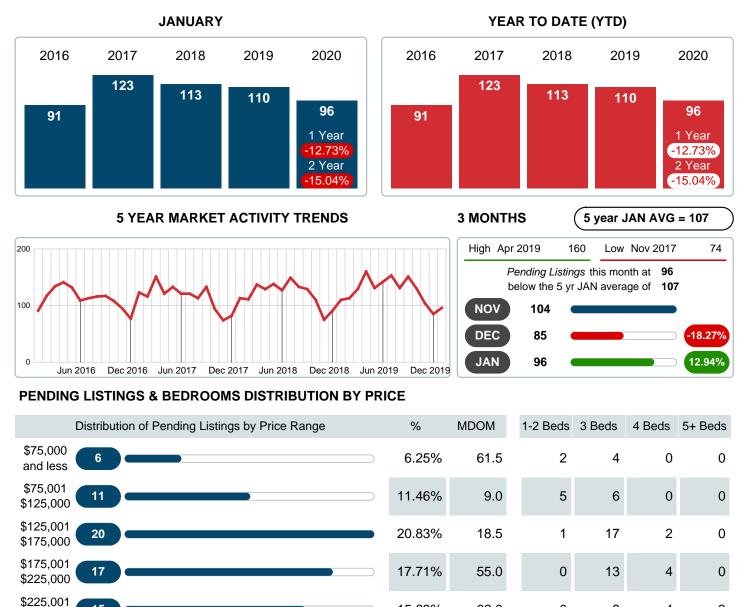

#### MONTHLY INVENTORY ANALYSIS

Report produced on Jul 26, 2023 for MLS Technology Inc.

| Compared                                      | January |         |         |  |  |
|-----------------------------------------------|---------|---------|---------|--|--|
| Metrics                                       | 2019    | 2020    | +/-%    |  |  |
| Closed Listings                               | 66      | 92      | 39.39%  |  |  |
| Pending Listings                              | 110     | 96      | -12.73% |  |  |
| New Listings                                  | 169     | 146     | -13.61% |  |  |
| Median List Price                             | 160,738 | 217,450 | 35.28%  |  |  |
| Median Sale Price                             | 160,493 | 212,500 | 32.40%  |  |  |
| Median Percent of Selling Price to List Price | 97.39%  | 99.11%  | 1.76%   |  |  |
| Median Days on Market to Sale                 | 39.00   | 23.50   | -39.74% |  |  |
| End of Month Inventory                        | 371     | 325     | -12.40% |  |  |
| Months Supply of Inventory                    | 3.14    | 2.56    | -18.71% |  |  |

## PENDING LISTINGS

Report produced on Jul 26, 2023 for MLS Technology Inc.

Contact: MLS Technology Inc.

15

16

11

\$325,000 \$325,001

\$425,000 \$425,001

and up

**Total Pending Units** 

**Total Pending Volume** 

Median Listing Price

Phone: 918-663-7500

15.63%

16.67%

11.46%

100%

66.0

81.5

29.0

35.0

Email: support@mlstechnology.com

8

7

2

57

\$87,450 \$176,900 \$338,891 \$485,000

11.51M

4

9

5

24

7.80M

3

0

4

7

4.07M

0

0

0

8

750.70K

Reports produced and compiled by RE STATS Inc. Information is deemed reliable but not guaranteed. Does not reflect all market activity.

96

24,128,846

\$194,250

RELEDATUM