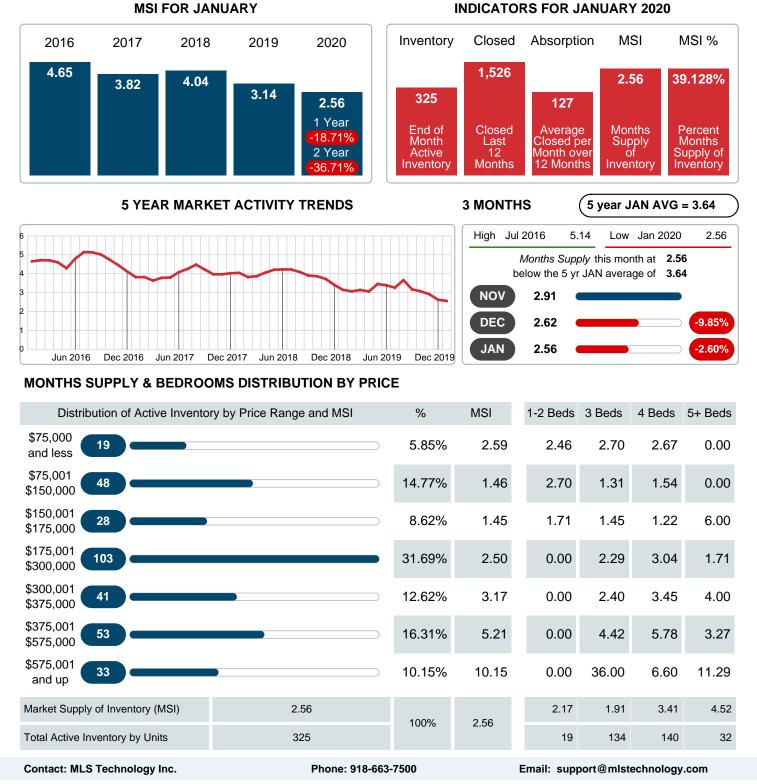

#### MONTHLY INVENTORY ANALYSIS

Report produced on Jul 26, 2023 for MLS Technology Inc.

| Compared                                      | January |         |         |  |  |
|-----------------------------------------------|---------|---------|---------|--|--|
| Metrics                                       | 2019    | 2020    | +/-%    |  |  |
| Closed Listings                               | 66      | 92      | 39.39%  |  |  |
| Pending Listings                              | 110     | 96      | -12.73% |  |  |
| New Listings                                  | 169     | 146     | -13.61% |  |  |
| Median List Price                             | 160,738 | 217,450 | 35.28%  |  |  |
| Median Sale Price                             | 160,493 | 212,500 | 32.40%  |  |  |
| Median Percent of Selling Price to List Price | 97.39%  | 99.11%  | 1.76%   |  |  |
| Median Days on Market to Sale                 | 39.00   | 23.50   | -39.74% |  |  |
| End of Month Inventory                        | 371     | 325     | -12.40% |  |  |
| Months Supply of Inventory                    | 3.14    | 2.56    | -18.71% |  |  |

Absorption: Last 12 months, an Average of **127** Sales/Month Active Inventory as of January 31, 2020 = **325** 

#### Months Supply of Inventory (MSI) Decreases

The total housing inventory at the end of January 2020 decreased **12.40%** to 325 existing homes available for sale. Over the last 12 months this area has had an average of 127 closed sales per month. This represents an unsold inventory index of **2.56** MSI for this period.

Closed versus Listed trends yielded a **63.0%** ratio, up from previous year's, January 2019, at **39.1%**, a **61.35%** upswing. This will certainly create pressure on a decreasing Monthï $i_{2/2}$ s Supply of Inventory (MSI) in the months to come.

## MONTHS SUPPLY of INVENTORY (MSI)

Report produced on Jul 26, 2023 for MLS Technology Inc.