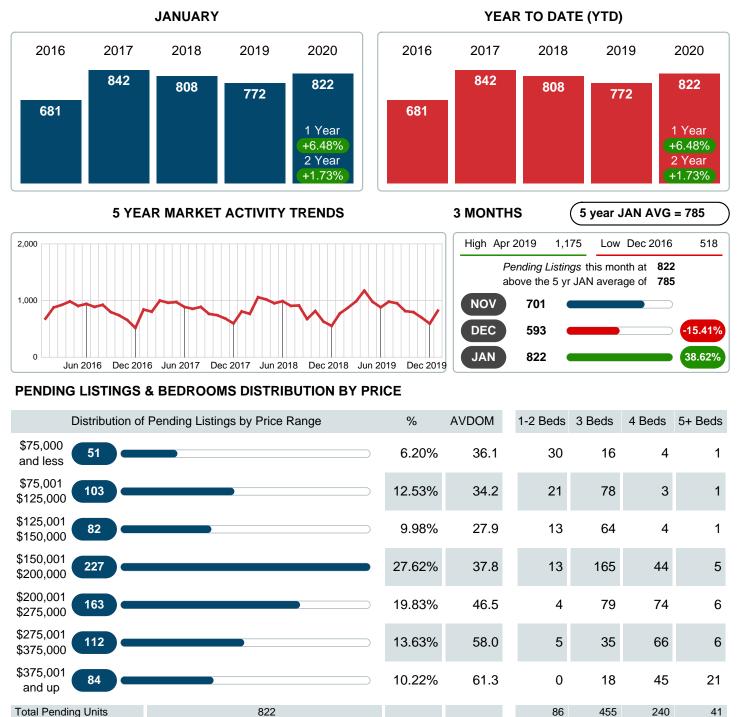

### MONTHLY INVENTORY ANALYSIS

Report produced on Jul 26, 2023 for MLS Technology Inc.

| Compared                                       |         | January |         |  |
|------------------------------------------------|---------|---------|---------|--|
| Metrics                                        | 2019    | 2020    | +/-%    |  |
| Closed Listings                                | 594     | 620     | 4.38%   |  |
| Pending Listings                               | 772     | 822     | 6.48%   |  |
| New Listings                                   | 1,260   | 1,083   | -14.05% |  |
| Average List Price                             | 214,655 | 211,281 | -1.57%  |  |
| Average Sale Price                             | 208,012 | 205,332 | -1.29%  |  |
| Average Percent of Selling Price to List Price | 97.13%  | 97.18%  | 0.05%   |  |
| Average Days on Market to Sale                 | 47.56   | 43.37   | -8.81%  |  |
| End of Month Inventory                         | 2,716   | 2,037   | -25.00% |  |
| Months Supply of Inventory                     | 3.26    | 2.36    | -27.60% |  |

### Sales Success for January 2020 is Positive

Overall, with Average Prices falling and Days on Market decreasing, the Listed versus Closed Ratio finished strong this month.

There were 1,083 New Listings in January 2020, down **14.05%** from last year at 1,260. Furthermore, there were 620 Closed Listings this month versus last year at 594, a **4.38%** increase.

### PENDING LISTINGS

Report produced on Jul 26, 2023 for MLS Technology Inc.

 188,493,418
 100%
 42.8
 10.10M
 86.48M
 70.80M

 \$230,296
 \$117,462
 \$190,065
 \$295,011

Contact: MLS Technology Inc.

**Total Pending Volume** 