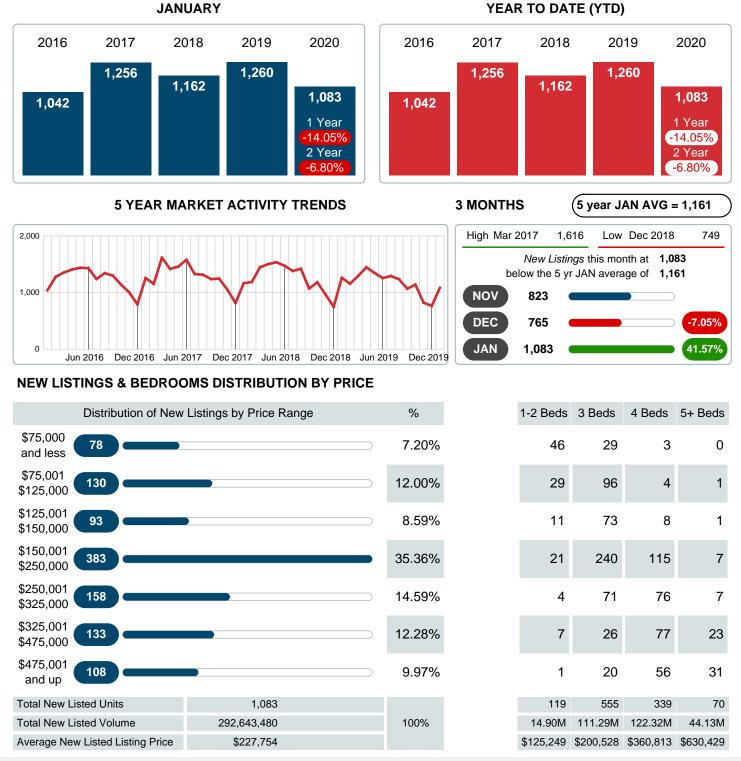

### MONTHLY INVENTORY ANALYSIS

Report produced on Jul 26, 2023 for MLS Technology Inc.

| Compared                                       |         | January |         |  |
|------------------------------------------------|---------|---------|---------|--|
| Metrics                                        | 2019    | 2020    | +/-%    |  |
| Closed Listings                                | 594     | 620     | 4.38%   |  |
| Pending Listings                               | 772     | 822     | 6.48%   |  |
| New Listings                                   | 1,260   | 1,083   | -14.05% |  |
| Average List Price                             | 214,655 | 211,281 | -1.57%  |  |
| Average Sale Price                             | 208,012 | 205,332 | -1.29%  |  |
| Average Percent of Selling Price to List Price | 97.13%  | 97.18%  | 0.05%   |  |
| Average Days on Market to Sale                 | 47.56   | 43.37   | -8.81%  |  |
| End of Month Inventory                         | 2,716   | 2,037   | -25.00% |  |
| Months Supply of Inventory                     | 3.26    | 2.36    | -27.60% |  |

### Sales Success for January 2020 is Positive

Overall, with Average Prices falling and Days on Market decreasing, the Listed versus Closed Ratio finished strong this month.

There were 1,083 New Listings in January 2020, down **14.05%** from last year at 1,260. Furthermore, there were 620 Closed Listings this month versus last year at 594, a **4.38%** increase.

### **NEW LISTINGS**

Report produced on Jul 26, 2023 for MLS Technology Inc.

Contact: MLS Technology Inc.

Phone: 918-663-7500

Email: support@mlstechnology.com

RELEDATUM