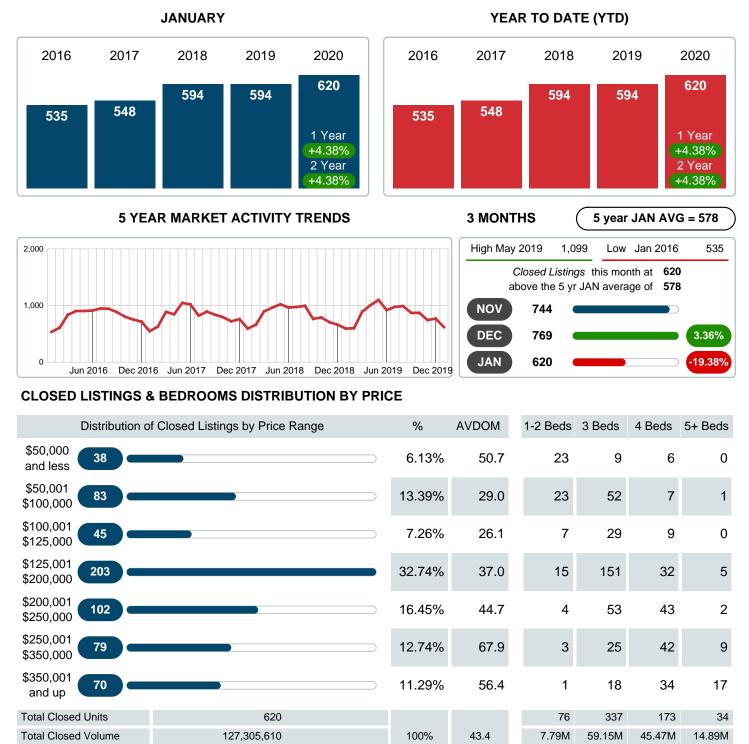

### MONTHLY INVENTORY ANALYSIS

Report produced on Jul 26, 2023 for MLS Technology Inc.

| Compared                                       |         | January |         |  |
|------------------------------------------------|---------|---------|---------|--|
| Metrics                                        | 2019    | 2020    | +/-%    |  |
| Closed Listings                                | 594     | 620     | 4.38%   |  |
| Pending Listings                               | 772     | 822     | 6.48%   |  |
| New Listings                                   | 1,260   | 1,083   | -14.05% |  |
| Average List Price                             | 214,655 | 211,281 | -1.57%  |  |
| Average Sale Price                             | 208,012 | 205,332 | -1.29%  |  |
| Average Percent of Selling Price to List Price | 97.13%  | 97.18%  | 0.05%   |  |
| Average Days on Market to Sale                 | 47.56   | 43.37   | -8.81%  |  |
| End of Month Inventory                         | 2,716   | 2,037   | -25.00% |  |
| Months Supply of Inventory                     | 3.26    | 2.36    | -27.60% |  |

Absorption: Last 12 months, an Average of **863** Sales/Month Active Inventory as of January 31, 2020 = **2,037** 

### Months Supply of Inventory (MSI) Decreases

The total housing inventory at the end of January 2020 decreased **25.00%** to 2,037 existing homes available for sale. Over the last 12 months this area has had an average of 863 closed sales per month. This represents an unsold inventory index of **2.36** MSI for this period.

## **CLOSED LISTINGS**

Report produced on Jul 26, 2023 for MLS Technology Inc.

Contact: MLS Technology Inc.

Average Closed Price

Phone: 918-663-7500

Email: support@mlstechnology.com

\$102,551 \$175,505 \$262,860 \$437,994