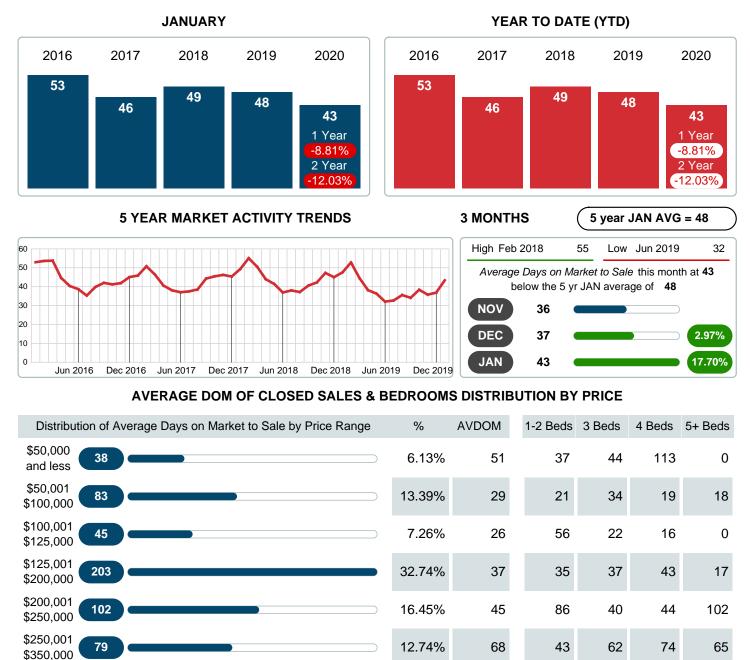

#### Average Days on Market Shortens

The average number of **43.37** days that homes spent on the market before selling decreased by 4.19 days or **8.81%** in January 2020 compared to last year's same month at **47.56** DOM.

## AVERAGE DAYS ON MARKET TO SALE

Report produced on Jul 26, 2023 for MLS Technology Inc.

70

\$350,001

and up

Average Closed DOM

**Total Closed Volume** 

**Total Closed Units** 