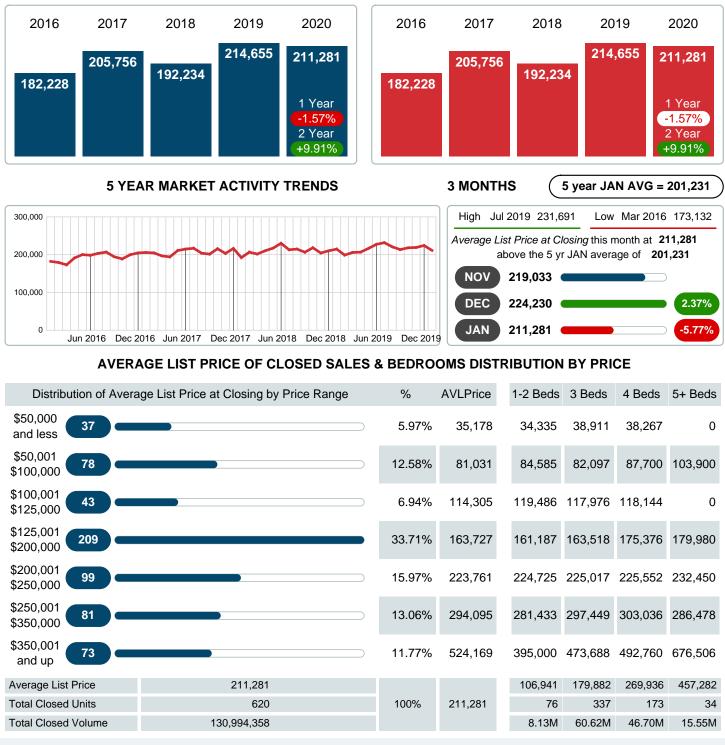

### **Average Sale Price Falling**

According to the preliminary trends, this market area has experienced some downward momentum with the decline of Average Price this month. Prices dipped **1.29%** in January 2020 to \$205,332 versus the previous year at \$208,012.

## AVERAGE LIST PRICE AT CLOSING

Report produced on Jul 26, 2023 for MLS Technology Inc.

Contact: MLS Technology Inc.

Phone: 918-663-7500

Email: support@mlstechnology.com

Area Delimited by County Of Tulsa - Residential Property Type