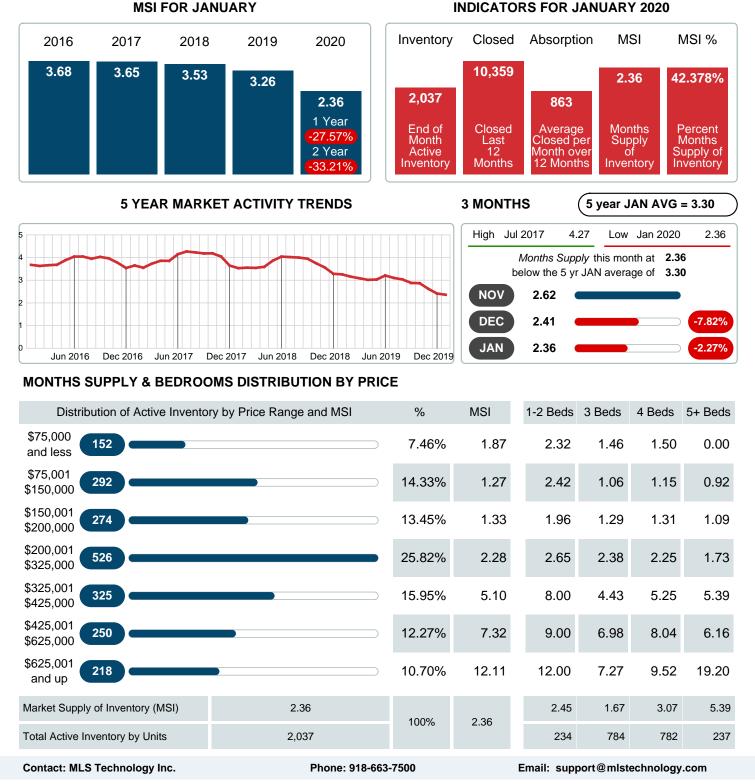

Absorption: Last 12 months, an Average of **863** Sales/Month Active Inventory as of January 31, 2020 = **2,037** 

### Months Supply of Inventory (MSI) Decreases

The total housing inventory at the end of January 2020 decreased **25.00%** to 2,037 existing homes available for sale. Over the last 12 months this area has had an average of 863 closed sales per month. This represents an unsold inventory index of **2.36** MSI for this period.

Closed versus Listed trends yielded a **57.2%** ratio, up from previous year's, January 2019, at **47.1%**, a **21.44%** upswing. This will certainly create pressure on a decreasing Monthï $i_{2/2s}$  Supply of Inventory (MSI) in the months to come.

## MONTHS SUPPLY of INVENTORY (MSI)

Report produced on Jul 26, 2023 for MLS Technology Inc.

Area Delimited by County Of Tulsa - Residential Property Type