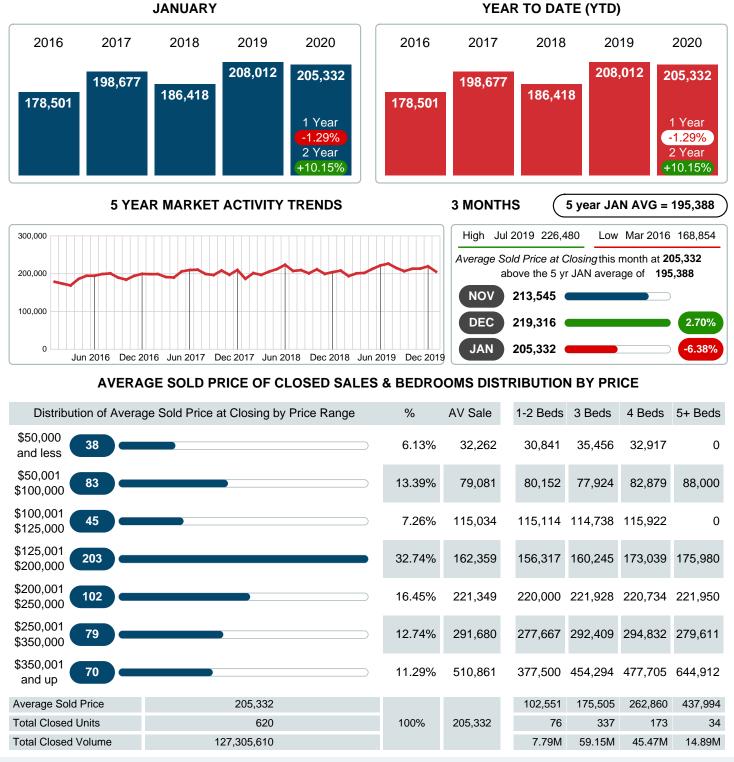

### **Average Sale Price Falling**

According to the preliminary trends, this market area has experienced some downward momentum with the decline of Average Price this month. Prices dipped **1.29%** in January 2020 to \$205,332 versus the previous year at \$208,012.

## **CLOSED LISTINGS**

Report produced on Jul 26, 2023 for MLS Technology Inc.

Contact: MLS Technology Inc.

Average Closed Price

Phone: 918-663-7500

Email: support@mlstechnology.com

\$102,551 \$175,505 \$262,860 \$437,994

## AVERAGE SOLD PRICE AT CLOSING

Report produced on Jul 26, 2023 for MLS Technology Inc.

Contact: MLS Technology Inc.

Phone: 918-663-7500

Email: support@mlstechnology.com

Area Delimited by County Of Tulsa - Residential Property Type