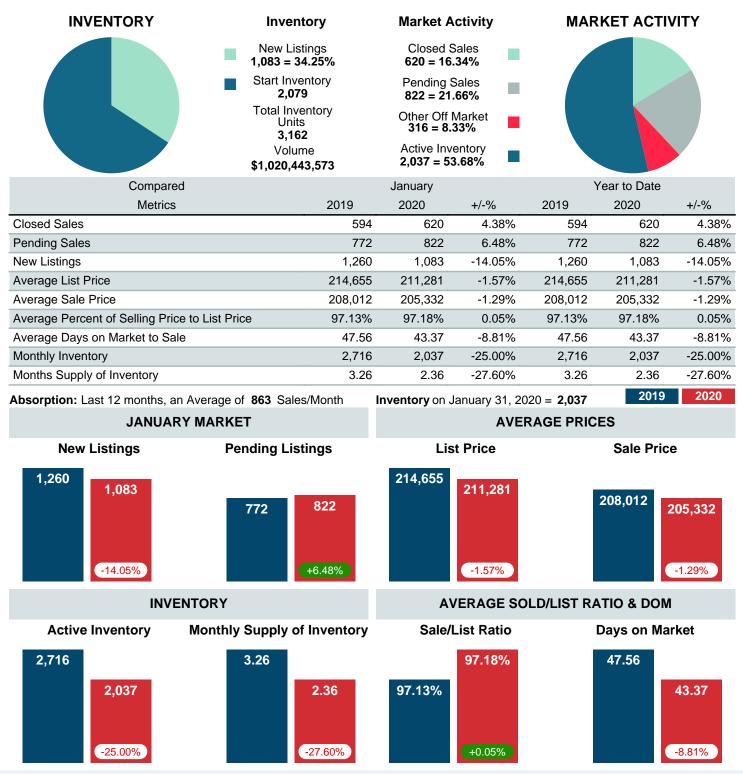

### MONTHLY INVENTORY ANALYSIS

Report produced on Jul 26, 2023 for MLS Technology Inc.

| Compared                                       |         | January |         |  |
|------------------------------------------------|---------|---------|---------|--|
| Metrics                                        | 2019    | 2020    | +/-%    |  |
| Closed Listings                                | 594     | 620     | 4.38%   |  |
| Pending Listings                               | 772     | 822     | 6.48%   |  |
| New Listings                                   | 1,260   | 1,083   | -14.05% |  |
| Average List Price                             | 214,655 | 211,281 | -1.57%  |  |
| Average Sale Price                             | 208,012 | 205,332 | -1.29%  |  |
| Average Percent of Selling Price to List Price | 97.13%  | 97.18%  | 0.05%   |  |
| Average Days on Market to Sale                 | 47.56   | 43.37   | -8.81%  |  |
| End of Month Inventory                         | 2,716   | 2,037   | -25.00% |  |
| Months Supply of Inventory                     | 3.26    | 2.36    | -27.60% |  |

Absorption: Last 12 months, an Average of **863** Sales/Month Active Inventory as of January 31, 2020 = **2,037** 

### Months Supply of Inventory (MSI) Decreases

The total housing inventory at the end of January 2020 decreased **25.00%** to 2,037 existing homes available for sale. Over the last 12 months this area has had an average of 863 closed sales per month. This represents an unsold inventory index of **2.36** MSI for this period.

### Sales Success for January 2020 is Positive

Overall, with Average Prices falling and Days on Market decreasing, the Listed versus Closed Ratio finished strong this month.

There were 1,083 New Listings in January 2020, down **14.05%** from last year at 1,260. Furthermore, there were 620 Closed Listings this month versus last year at 594, a **4.38%** increase.

Closed versus Listed trends yielded a **57.2%** ratio, up from previous year's, January 2019, at **47.1%**, a **21.44%** upswing. This will certainly create pressure on a decreasing Monthï $i_{2/2s}$  Supply of Inventory (MSI) in the months to come.

## MARKET SUMMARY

Report produced on Jul 26, 2023 for MLS Technology Inc.

Contact: MLS Technology Inc.

Phone: 918-663-7500

Email: support@mlstechnology.com