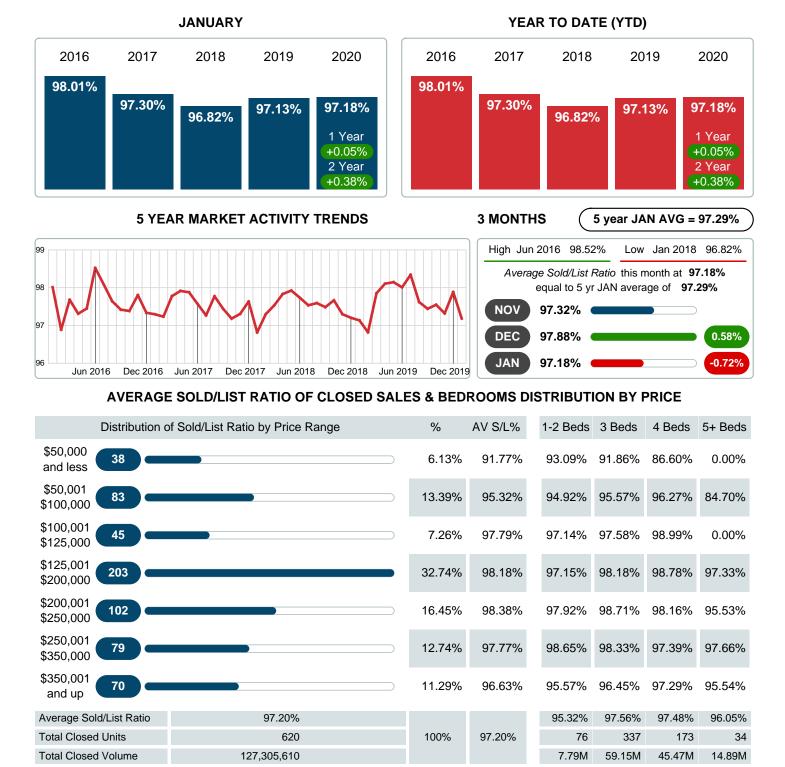

#### Average Days on Market Shortens

The average number of **43.37** days that homes spent on the market before selling decreased by 4.19 days or **8.81%** in January 2020 compared to last year's same month at **47.56** DOM.

### AVERAGE PERCENT OF SELLING PRICE TO LISTING PRICE

Report produced on Jul 26, 2023 for MLS Technology Inc.

Contact: MLS Technology Inc.

Phone: 918-663-7500

Email: support@mlstechnology.com

RELLDATUM