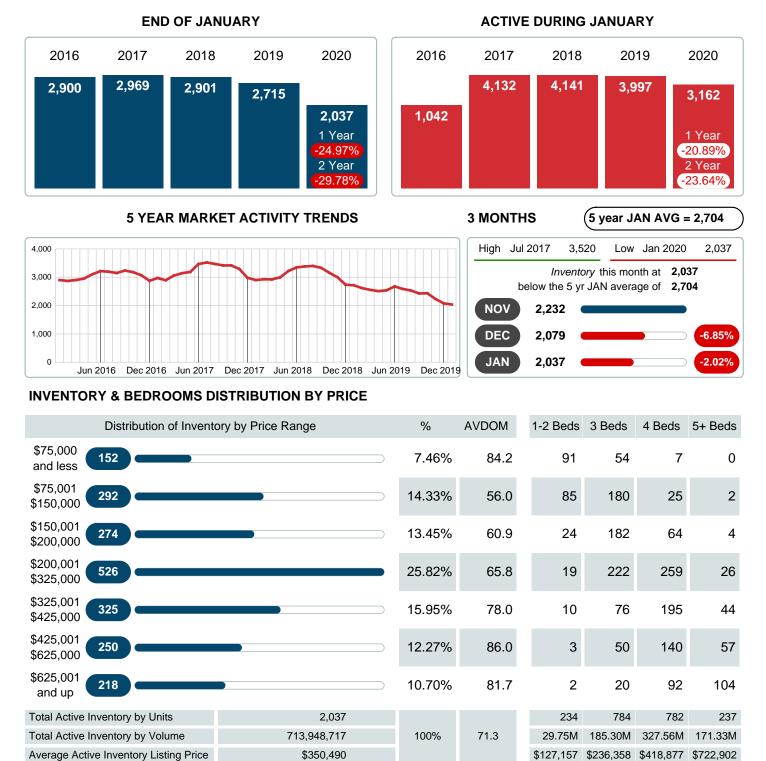

Absorption: Last 12 months, an Average of **863** Sales/Month Active Inventory as of January 31, 2020 = **2,037** 

### Months Supply of Inventory (MSI) Decreases

The total housing inventory at the end of January 2020 decreased **25.00%** to 2,037 existing homes available for sale. Over the last 12 months this area has had an average of 863 closed sales per month. This represents an unsold inventory index of **2.36** MSI for this period.

## **ACTIVE INVENTORY**

Report produced on Jul 26, 2023 for MLS Technology Inc.

Contact: MLS Technology Inc.

Phone: 918-663-7500

Email: support@mlstechnology.com

Area Delimited by County Of Tulsa - Residential Property Type