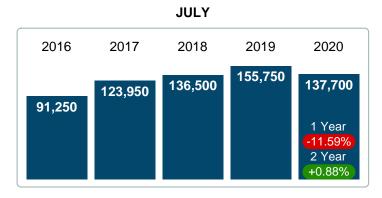

### MONTHLY INVENTORY ANALYSIS

Report produced on Jul 26, 2023 for MLS Technology Inc.

| Compared                                      | July    |         |         |  |  |  |
|-----------------------------------------------|---------|---------|---------|--|--|--|
| Metrics                                       | 2019    | 2020    | +/-%    |  |  |  |
| Closed Listings                               | 36      | 50      | 38.89%  |  |  |  |
| Pending Listings                              | 37      | 55      | 48.65%  |  |  |  |
| New Listings                                  | 72      | 44      | -38.89% |  |  |  |
| Median List Price                             | 164,950 | 137,450 | -16.67% |  |  |  |
| Median Sale Price                             | 155,750 | 137,700 | -11.59% |  |  |  |
| Median Percent of Selling Price to List Price | 99.14%  | 100.00% | 0.86%   |  |  |  |
| Median Days on Market to Sale                 | 31.00   | 14.00   | -54.84% |  |  |  |
| End of Month Inventory                        | 191     | 122     | -36.13% |  |  |  |
| Months Supply of Inventory                    | 6.26    | 3.84    | -38.64% |  |  |  |

## Median Sale Price Falling

According to the preliminary trends, this market area has experienced some downward momentum with the decline of Median Price this month. Prices dipped **11.59%** in July 2020 to \$137,700 versus the previous year at \$155,750.