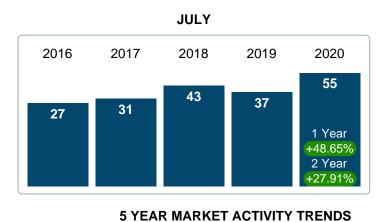

# **5 YEAR MARKET ACTIVITY TRENDS**

5 year JUL AVG = 36

## Sales Success for July 2020 is Positive

Overall, with Median Prices falling and Days on Market decreasing, the Listed versus Closed Ratio finished strong this month.

There were 44 New Listings in July 2020, down **38.89%** from last year at 72. Furthermore, there were 50 Closed Listings this month versus last year at 36, a **38.89%** increase.