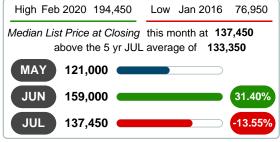

### MONTHLY INVENTORY ANALYSIS

Report produced on Jul 26, 2023 for MLS Technology Inc.

| Compared                                      | July    |         |         |  |  |  |
|-----------------------------------------------|---------|---------|---------|--|--|--|
| Metrics                                       | 2019    | 2020    | +/-%    |  |  |  |
| Closed Listings                               | 36      | 50      | 38.89%  |  |  |  |
| Pending Listings                              | 37      | 55      | 48.65%  |  |  |  |
| New Listings                                  | 72      | 44      | -38.89% |  |  |  |
| Median List Price                             | 164,950 | 137,450 | -16.67% |  |  |  |
| Median Sale Price                             | 155,750 | 137,700 | -11.59% |  |  |  |
| Median Percent of Selling Price to List Price | 99.14%  | 100.00% | 0.86%   |  |  |  |
| Median Days on Market to Sale                 | 31.00   | 14.00   | -54.84% |  |  |  |
| End of Month Inventory                        | 191     | 122     | -36.13% |  |  |  |
| Months Supply of Inventory                    | 6.26    | 3.84    | -38.64% |  |  |  |

## Median Sale Price Falling

According to the preliminary trends, this market area has experienced some downward momentum with the decline of Median Price this month. Prices dipped **11.59%** in July 2020 to \$137,700 versus the previous year at \$155,750.