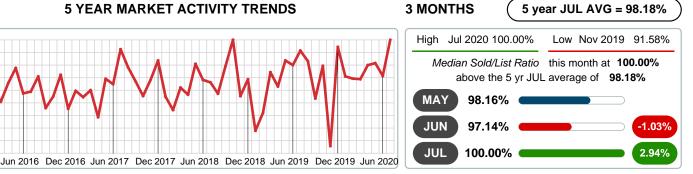

# MEDIAN PERCENT OF SELLING PRICE TO LISTING PRICE

Report produced on Jul 26, 2023 for MLS Technology Inc.

# 100 99 98 97 96 95 94 93 92

**5 YEAR MARKET ACTIVITY TRENDS** 

### MEDIAN SOLD/LIST RATIO OF CLOSED SALES & BEDROOMS DISTRIBUTION BY PRICE

| Distribut                      | tion of Sold/List Ratio by Price Range | %      | M S/L%  | 1-2 Beds | 3 Beds  | 4 Beds  | 5+ Beds |
|--------------------------------|----------------------------------------|--------|---------|----------|---------|---------|---------|
| \$50,000 and less 5            |                                        | 10.00% | 90.00%  | 90.00%   | 85.00%  | 100.00% | 0.00%   |
| \$50,001<br>\$90,000           |                                        | 10.00% | 98.44%  | 164.50%  | 98.44%  | 0.00%   | 0.00%   |
| \$90,001<br>\$120,000 <b>7</b> |                                        | 14.00% | 100.00% | 0.00%    | 100.00% | 102.34% | 0.00%   |
| \$120,001<br>\$170,000         |                                        | 30.00% | 100.00% | 95.19%   | 100.00% | 99.41%  | 0.00%   |
| \$170,001<br>\$190,000         |                                        | 12.00% | 101.43% | 0.00%    | 101.43% | 103.59% | 0.00%   |
| \$190,001<br>\$240,000         |                                        | 14.00% | 97.50%  | 93.57%   | 100.00% | 0.00%   | 0.00%   |
| \$240,001 and up 5             |                                        | 10.00% | 100.82% | 0.00%    | 100.82% | 100.56% | 0.00%   |
| Median Sold/List Ratio         | 100.00%                                |        |         | 91.18%   | 100.00% | 101.17% | 0.00%   |
| Total Closed Units             | 50                                     | 100%   | 100.00% | 9        | 33      | 8       |         |
| Total Closed Volume            | 7,447,584                              |        |         | 957.88K  | 5.05M   | 1.44M   | 0.00B   |