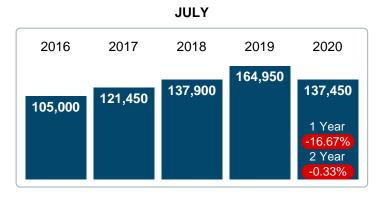

# MEDIAN LIST PRICE AT CLOSING

Report produced on Jul 26, 2023 for MLS Technology Inc.

# **5 YEAR MARKET ACTIVITY TRENDS**

3 MONTHS

5 year JUL AVG = 133,350

### MEDIAN LIST PRICE OF CLOSED SALES & BEDROOMS DISTRIBUTION BY PRICE

| Distribution of Media           | an List Price at Closing by Price Range | %      | MLPrice | 1-2 Beds | 3 Beds  | 4 Beds  | 5+ Beds |
|---------------------------------|-----------------------------------------|--------|---------|----------|---------|---------|---------|
| \$50,000 and less 6             |                                         | 12.00% | 36,950  | 36,950   | 40,000  | 16,000  | 0       |
| \$50,001<br>\$90,000 <b>5</b>   |                                         | 10.00% | 89,900  | 66,500   | 89,900  | 89,900  | 0       |
| \$90,001<br>\$120,000           |                                         | 14.00% | 109,000 | 0        | 109,000 | 0       | 0       |
| \$120,001<br>\$170,000          |                                         | 30.00% | 139,900 | 137,500  | 133,000 | 164,950 | 0       |
| \$170,001<br>\$190,000 <b>5</b> |                                         | 10.00% | 175,000 | 0        | 175,000 | 0       | 0       |
| \$190,001<br>\$240,000 <b>5</b> |                                         | 10.00% | 210,000 | 0        | 210,000 | 0       | 0       |
| \$240,001 7 and up              |                                         | 14.00% | 259,900 | 248,500  | 259,900 | 329,950 | 0       |
| Median List Price               | 137,450                                 |        |         | 66,500   | 135,000 | 164,950 | 0       |
| Total Closed Units              | 50                                      | 100%   | 137,450 | 9        | 33      | 8       |         |
| Total Closed Volume             | 7,516,199                               |        |         | 987.40K  | 5.10M   | 1.43M   | 0.00B   |