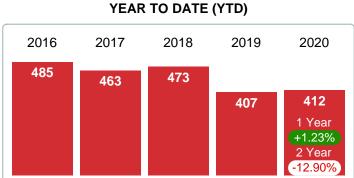

# What's in this Issue

| Closed Listings                               | 2  |
|-----------------------------------------------|----|
| Pending Listings                              | 3  |
| New Listings                                  | 4  |
| Inventory                                     | 5  |
| Months Supply of Inventory                    | 6  |
| Median Days on Market to Sale                 | 7  |
| Median List Price at Closing                  | 8  |
| Median Sale Price at Closing                  | 9  |
| Median Percent of Selling Price to List Price | 10 |
| Market Summary                                | 11 |