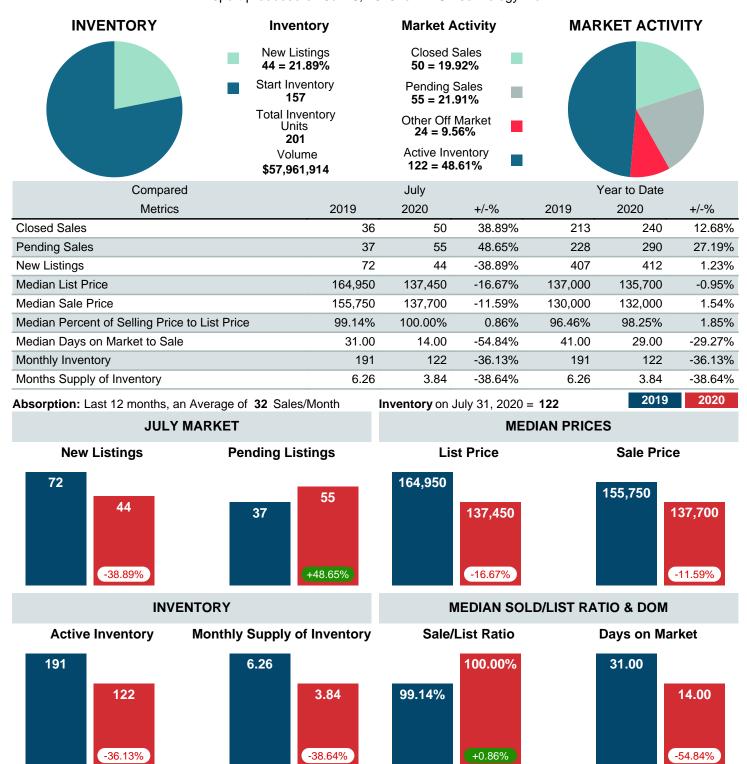

### MONTHLY INVENTORY ANALYSIS

Report produced on Jul 26, 2023 for MLS Technology Inc.

| Compared                                      | July    |         |         |  |  |  |
|-----------------------------------------------|---------|---------|---------|--|--|--|
| Metrics                                       | 2019    | 2020    | +/-%    |  |  |  |
| Closed Listings                               | 36      | 50      | 38.89%  |  |  |  |
| Pending Listings                              | 37      | 55      | 48.65%  |  |  |  |
| New Listings                                  | 72      | 44      | -38.89% |  |  |  |
| Median List Price                             | 164,950 | 137,450 | -16.67% |  |  |  |
| Median Sale Price                             | 155,750 | 137,700 | -11.59% |  |  |  |
| Median Percent of Selling Price to List Price | 99.14%  | 100.00% | 0.86%   |  |  |  |
| Median Days on Market to Sale                 | 31.00   | 14.00   | -54.84% |  |  |  |
| End of Month Inventory                        | 191     | 122     | -36.13% |  |  |  |
| Months Supply of Inventory                    | 6.26    | 3.84    | -38.64% |  |  |  |

**Absorption:** Last 12 months, an Average of **32** Sales/Month **Active Inventory** as of July 31, 2020 = **122** 

# Months Supply of Inventory (MSI) Decreases

The total housing inventory at the end of July 2020 decreased **36.13%** to 122 existing homes available for sale. Over the last 12 months this area has had an average of 32 closed sales per month. This represents an unsold inventory index of **3.84** MSI for this period.

## Median Sale Price Falling

According to the preliminary trends, this market area has experienced some downward momentum with the decline of Median Price this month. Prices dipped **11.59%** in July 2020 to \$137,700 versus the previous year at \$155,750.

### **Median Days on Market Shortens**

The median number of **14.00** days that homes spent on the market before selling decreased by 17.00 days or **54.84%** in July 2020 compared to last year's same month at **31.00** DOM.

## Sales Success for July 2020 is Positive

Overall, with Median Prices falling and Days on Market decreasing, the Listed versus Closed Ratio finished strong this month.

There were 44 New Listings in July 2020, down **38.89%** from last year at 72. Furthermore, there were 50 Closed Listings this month versus last year at 36, a **38.89%** increase.

Closed versus Listed trends yielded a 113.6% ratio, up from previous year's, July 2019, at 50.0%, a 127.27% upswing. This will certainly create pressure on a decreasing Monthi¿½s Supply of Inventory (MSI) in the months to come.