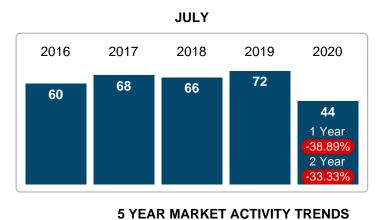

# **5 YEAR MARKET ACTIVITY TRENDS**

5 year JUL AVG = 36

### **CLOSED LISTINGS & BEDROOMS DISTRIBUTION BY PRICE**

|                        | Distribution of Closed Listings by Price Range |   | %      | MDOM | 1-2 Beds | 3 Beds    | 4 Beds    | 5+ Beds |
|------------------------|------------------------------------------------|---|--------|------|----------|-----------|-----------|---------|
| \$50,000<br>and less   | 5                                              |   | 10.00% | 10.0 | 3        | 1         | 1         | 0       |
| \$50,001<br>\$90,000   | 5                                              | ) | 10.00% | 31.0 | 2        | 3         | 0         | 0       |
| \$90,001<br>\$120,000  | 7                                              |   | 14.00% | 11.0 | 0        | 6         | 1         | 0       |
| \$120,001<br>\$170,000 | 15                                             |   | 30.00% | 13.0 | 2        | 10        | 3         | 0       |
| \$170,001<br>\$190,000 | 6                                              |   | 12.00% | 37.5 | 0        | 5         | 1         | 0       |
| \$190,001<br>\$240,000 | 7                                              | ) | 14.00% | 46.0 | 2        | 5         | 0         | 0       |
| \$240,001<br>and up    | 5                                              |   | 10.00% | 65.0 | 0        | 3         | 2         | 0       |
| Total Close            | d Units 50                                     |   |        |      | 9        | 33        | 8         | 0       |
| Total Close            | d Volume 7,447,584                             |   | 100%   | 14.0 | 957.88K  | 5.05M     | 1.44M     | 0.00B   |
| Median Clo             | sed Price \$137,700                            |   |        |      | \$60,000 | \$135,500 | \$168,750 | \$0     |