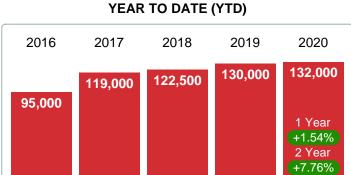

### MONTHLY INVENTORY ANALYSIS

Report produced on Jul 26, 2023 for MLS Technology Inc.

| Compared                                      | July    |         |         |  |  |  |
|-----------------------------------------------|---------|---------|---------|--|--|--|
| Metrics                                       | 2019    | 2020    | +/-%    |  |  |  |
| Closed Listings                               | 36      | 50      | 38.89%  |  |  |  |
| Pending Listings                              | 37      | 55      | 48.65%  |  |  |  |
| New Listings                                  | 72      | 44      | -38.89% |  |  |  |
| Median List Price                             | 164,950 | 137,450 | -16.67% |  |  |  |
| Median Sale Price                             | 155,750 | 137,700 | -11.59% |  |  |  |
| Median Percent of Selling Price to List Price | 99.14%  | 100.00% | 0.86%   |  |  |  |
| Median Days on Market to Sale                 | 31.00   | 14.00   | -54.84% |  |  |  |
| End of Month Inventory                        | 191     | 122     | -36.13% |  |  |  |
| Months Supply of Inventory                    | 6.26    | 3.84    | -38.64% |  |  |  |

## Sales Success for July 2020 is Positive

Overall, with Median Prices falling and Days on Market decreasing, the Listed versus Closed Ratio finished strong this month.

There were 44 New Listings in July 2020, down **38.89%** from last year at 72. Furthermore, there were 50 Closed Listings this month versus last year at 36, a **38.89%** increase.