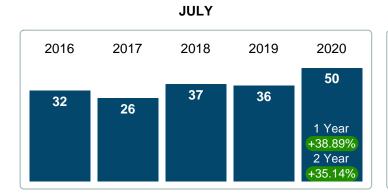

### MONTHLY INVENTORY ANALYSIS

Report produced on Jul 26, 2023 for MLS Technology Inc.

| Compared                                      | July    |         |         |  |  |  |
|-----------------------------------------------|---------|---------|---------|--|--|--|
| Metrics                                       | 2019    | 2020    | +/-%    |  |  |  |
| Closed Listings                               | 36      | 50      | 38.89%  |  |  |  |
| Pending Listings                              | 37      | 55      | 48.65%  |  |  |  |
| New Listings                                  | 72      | 44      | -38.89% |  |  |  |
| Median List Price                             | 164,950 | 137,450 | -16.67% |  |  |  |
| Median Sale Price                             | 155,750 | 137,700 | -11.59% |  |  |  |
| Median Percent of Selling Price to List Price | 99.14%  | 100.00% | 0.86%   |  |  |  |
| Median Days on Market to Sale                 | 31.00   | 14.00   | -54.84% |  |  |  |
| End of Month Inventory                        | 191     | 122     | -36.13% |  |  |  |
| Months Supply of Inventory                    | 6.26    | 3.84    | -38.64% |  |  |  |

## Sales Success for July 2020 is Positive

Overall, with Median Prices falling and Days on Market decreasing, the Listed versus Closed Ratio finished strong this month.

There were 44 New Listings in July 2020, down **38.89%** from last year at 72. Furthermore, there were 50 Closed Listings this month versus last year at 36, a **38.89%** increase.

# **5 YEAR MARKET ACTIVITY TRENDS**

5 year JUL AVG = 36