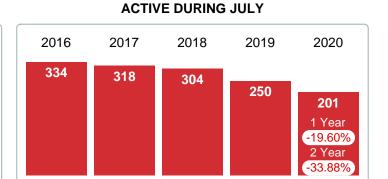

# **ACTIVE INVENTORY**

Report produced on Jul 26, 2023 for MLS Technology Inc.

# 2016 2017 2018 2019 2020 264 256 226 191 122 1 Year -36.13% 2 Year -46.02%

**3 MONTHS** 