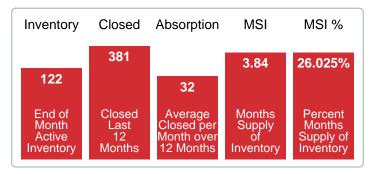

**Absorption:** Last 12 months, an Average of **32** Sales/Month **Active Inventory** as of July 31, 2020 = **122** 

# Months Supply of Inventory (MSI) Decreases

The total housing inventory at the end of July 2020 decreased **36.13%** to 122 existing homes available for sale. Over the last 12 months this area has had an average of 32 closed sales per month. This represents an unsold inventory index of **3.84** MSI for this period.

# INVENTORY & BEDROOMS DISTRIBUTION BY PRICE

| Distribution of Inventor              | ory by Price Range | %      | MDOM  | 1-2 Beds | 3 Beds    | 4 Beds    | 5+ Beds   |
|---------------------------------------|--------------------|--------|-------|----------|-----------|-----------|-----------|
| \$50,000 and less                     |                    | 8.20%  | 65.5  | 5        | 5         | 0         | 0         |
| \$50,001<br>\$75,000                  |                    | 4.10%  | 141.0 | 1        | 3         | 1         | 0         |
| \$75,001<br>\$125,000                 |                    | 24.59% | 52.5  | 6        | 23        | 1         | 0         |
| \$125,001<br>\$225,000                |                    | 22.13% | 67.0  | 6        | 18        | 3         | 0         |
| \$225,001<br>\$375,000                |                    | 17.21% | 69.0  | 3        | 10        | 8         | 0         |
| \$375,001<br>\$625,000                |                    | 13.93% | 42.0  | 1        | 10        | 6         | 0         |
| \$625,001<br>and up                   |                    | 9.84%  | 126.0 | 0        | 1         | 4         | 7         |
| Total Active Inventory by Units       | 122                |        |       | 22       | 70        | 23        | 7         |
| Total Active Inventory by Volume      | 39,962,500         | 100%   | 69.0  | 3.21M    | 14.34M    | 9.21M     | 13.21M    |
| Median Active Inventory Listing Price | \$182,400          |        |       | \$99,250 | \$135,075 | \$351,000 | \$999,900 |