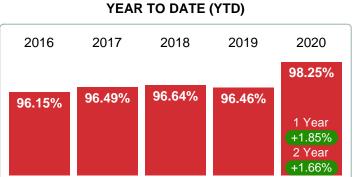

### MONTHLY INVENTORY ANALYSIS

Report produced on Jul 26, 2023 for MLS Technology Inc.

| Compared                                      | July    |         |         |  |  |  |
|-----------------------------------------------|---------|---------|---------|--|--|--|
| Metrics                                       | 2019    | 2020    | +/-%    |  |  |  |
| Closed Listings                               | 36      | 50      | 38.89%  |  |  |  |
| Pending Listings                              | 37      | 55      | 48.65%  |  |  |  |
| New Listings                                  | 72      | 44      | -38.89% |  |  |  |
| Median List Price                             | 164,950 | 137,450 | -16.67% |  |  |  |
| Median Sale Price                             | 155,750 | 137,700 | -11.59% |  |  |  |
| Median Percent of Selling Price to List Price | 99.14%  | 100.00% | 0.86%   |  |  |  |
| Median Days on Market to Sale                 | 31.00   | 14.00   | -54.84% |  |  |  |
| End of Month Inventory                        | 191     | 122     | -36.13% |  |  |  |
| Months Supply of Inventory                    | 6.26    | 3.84    | -38.64% |  |  |  |

## Sales Success for July 2020 is Positive

Overall, with Median Prices falling and Days on Market decreasing, the Listed versus Closed Ratio finished strong this month.

There were 44 New Listings in July 2020, down **38.89%** from last year at 72. Furthermore, there were 50 Closed Listings this month versus last year at 36, a **38.89%** increase.

Closed versus Listed trends yielded a 113.6% ratio, up from previous year's, July 2019, at 50.0%, a 127.27% upswing. This will certainly create pressure on a decreasing Monthi¿½s Supply of Inventory (MSI) in the months to come.