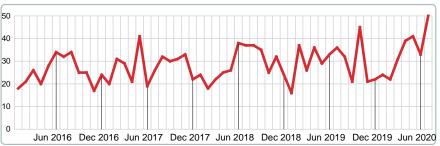

# 90 80 70 60 50 40 30 20 10 0 Jun 2016 Dec 2016 Jun 2017 Dec 2017 Jun 2018 Dec 2018 Jun 2019 Dec 2019 Jun 2020

5 year JUL AVG = 62