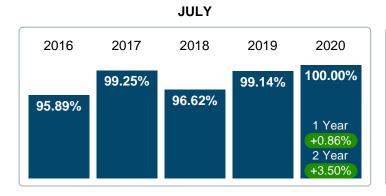

### MONTHLY INVENTORY ANALYSIS

Report produced on Jul 26, 2023 for MLS Technology Inc.

| Compared                                      | July    |         |         |  |  |  |
|-----------------------------------------------|---------|---------|---------|--|--|--|
| Metrics                                       | 2019    | 2020    | +/-%    |  |  |  |
| Closed Listings                               | 36      | 50      | 38.89%  |  |  |  |
| Pending Listings                              | 37      | 55      | 48.65%  |  |  |  |
| New Listings                                  | 72      | 44      | -38.89% |  |  |  |
| Median List Price                             | 164,950 | 137,450 | -16.67% |  |  |  |
| Median Sale Price                             | 155,750 | 137,700 | -11.59% |  |  |  |
| Median Percent of Selling Price to List Price | 99.14%  | 100.00% | 0.86%   |  |  |  |
| Median Days on Market to Sale                 | 31.00   | 14.00   | -54.84% |  |  |  |
| End of Month Inventory                        | 191     | 122     | -36.13% |  |  |  |
| Months Supply of Inventory                    | 6.26    | 3.84    | -38.64% |  |  |  |

## Sales Success for July 2020 is Positive

Overall, with Median Prices falling and Days on Market decreasing, the Listed versus Closed Ratio finished strong this month.

There were 44 New Listings in July 2020, down **38.89%** from last year at 72. Furthermore, there were 50 Closed Listings this month versus last year at 36, a **38.89%** increase.