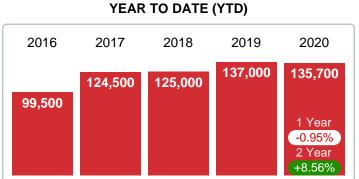

# MEDIAN SOLD PRICE AT CLOSING

Report produced on Jul 26, 2023 for MLS Technology Inc.

**3 MONTHS** 

# 200,000 100,000 Jun 2016 Dec 2016 Jun 2017 Dec 2017 Jun 2018 Dec 2018 Jun 2019 Dec 2019 Jun 2020

**5 YEAR MARKET ACTIVITY TRENDS** 

5 year JUL AVG = 129,030

### MEDIAN SOLD PRICE OF CLOSED SALES & BEDROOMS DISTRIBUTION BY PRICE

| Distribution of Media  | an Sold Price at Closing by Price Range |           | %      | M Sale  | 1-2 Beds | 3 Beds  | 4 Beds  | 5+ Beds |
|------------------------|-----------------------------------------|-----------|--------|---------|----------|---------|---------|---------|
| \$50,000 and less 5    |                                         | $\supset$ | 10.00% | 34,000  | 35,700   | 34,000  | 16,000  | 0       |
| \$50,001<br>\$90,000   |                                         |           | 10.00% | 69,900  | 59,592   | 88,500  | 0       | 0       |
| \$90,001<br>\$120,000  |                                         | $\supset$ | 14.00% | 100,000 | 0        | 101,500 | 92,000  | 0       |
| \$120,001<br>\$170,000 |                                         | •         | 30.00% | 135,500 | 131,000  | 132,500 | 167,500 | 0       |
| \$170,001<br>\$190,000 |                                         | $\supset$ | 12.00% | 177,200 | 0        | 177,500 | 170,400 | 0       |
| \$190,001<br>\$240,000 |                                         |           | 14.00% | 210,000 | 232,500  | 200,000 | 0       | 0       |
| \$240,001 and up 5     |                                         | $\supset$ | 10.00% | 270,000 | 0        | 267,600 | 329,500 | 0       |
| Median Sold Price      | 137,700                                 |           |        |         | 60,000   | 135,500 | 168,750 | 0       |
| Total Closed Units     | 50                                      |           | 100%   | 137,700 | 9        | 33      | 8       |         |
| Total Closed Volume    | 7,447,584                               |           |        |         | 957.88K  | 5.05M   | 1.44M   | 0.00B   |

## Median Sale Price Falling

According to the preliminary trends, this market area has experienced some downward momentum with the decline of Median Price this month. Prices dipped **11.59%** in July 2020 to \$137,700 versus the previous year at \$155,750.