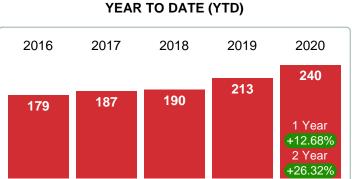

### MONTHLY INVENTORY ANALYSIS

Report produced on Jul 26, 2023 for MLS Technology Inc.

| Compared                                      | July    |         |         |  |  |  |
|-----------------------------------------------|---------|---------|---------|--|--|--|
| Metrics                                       | 2019    | 2020    | +/-%    |  |  |  |
| Closed Listings                               | 36      | 50      | 38.89%  |  |  |  |
| Pending Listings                              | 37      | 55      | 48.65%  |  |  |  |
| New Listings                                  | 72      | 44      | -38.89% |  |  |  |
| Median List Price                             | 164,950 | 137,450 | -16.67% |  |  |  |
| Median Sale Price                             | 155,750 | 137,700 | -11.59% |  |  |  |
| Median Percent of Selling Price to List Price | 99.14%  | 100.00% | 0.86%   |  |  |  |
| Median Days on Market to Sale                 | 31.00   | 14.00   | -54.84% |  |  |  |
| End of Month Inventory                        | 191     | 122     | -36.13% |  |  |  |
| Months Supply of Inventory                    | 6.26    | 3.84    | -38.64% |  |  |  |

## Sales Success for July 2020 is Positive

Overall, with Median Prices falling and Days on Market decreasing, the Listed versus Closed Ratio finished strong this month.

There were 44 New Listings in July 2020, down **38.89%** from last year at 72. Furthermore, there were 50 Closed Listings this month versus last year at 36, a **38.89%** increase.