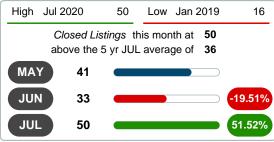

### MONTHLY INVENTORY ANALYSIS

Report produced on Jul 26, 2023 for MLS Technology Inc.

| Compared                                      | July    |         |         |  |  |  |
|-----------------------------------------------|---------|---------|---------|--|--|--|
| Metrics                                       | 2019    | 2020    | +/-%    |  |  |  |
| Closed Listings                               | 36      | 50      | 38.89%  |  |  |  |
| Pending Listings                              | 37      | 55      | 48.65%  |  |  |  |
| New Listings                                  | 72      | 44      | -38.89% |  |  |  |
| Median List Price                             | 164,950 | 137,450 | -16.67% |  |  |  |
| Median Sale Price                             | 155,750 | 137,700 | -11.59% |  |  |  |
| Median Percent of Selling Price to List Price | 99.14%  | 100.00% | 0.86%   |  |  |  |
| Median Days on Market to Sale                 | 31.00   | 14.00   | -54.84% |  |  |  |
| End of Month Inventory                        | 191     | 122     | -36.13% |  |  |  |
| Months Supply of Inventory                    | 6.26    | 3.84    | -38.64% |  |  |  |

**Absorption:** Last 12 months, an Average of **32** Sales/Month **Active Inventory** as of July 31, 2020 = **122** 

## Sales Success for July 2020 is Positive

Overall, with Median Prices falling and Days on Market decreasing, the Listed versus Closed Ratio finished strong this month.

There were 44 New Listings in July 2020, down **38.89%** from last year at 72. Furthermore, there were 50 Closed Listings this month versus last year at 36, a **38.89%** increase.

Closed versus Listed trends yielded a 113.6% ratio, up from previous year's, July 2019, at 50.0%, a 127.27% upswing. This will certainly create pressure on a decreasing Monthi¿½s Supply of Inventory (MSI) in the months to come.