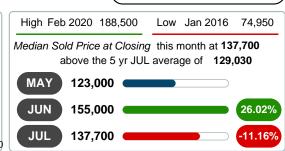

# MEDIAN SOLD PRICE AT CLOSING

Report produced on Jul 26, 2023 for MLS Technology Inc.

**3 MONTHS** 

# 200,000 100,000 Jun 2016 Dec 2016 Jun 2017 Dec 2017 Jun 2018 Dec 2018 Jun 2019 Dec 2019 Jun 2020

**5 YEAR MARKET ACTIVITY TRENDS** 

5 year JUL AVG = 129,030

### MEDIAN SOLD PRICE OF CLOSED SALES & BEDROOMS DISTRIBUTION BY PRICE

| Distribution of Media  | an Sold Price at Closing by Price Range |           | %      | M Sale  | 1-2 Beds | 3 Beds  | 4 Beds  | 5+ Beds |
|------------------------|-----------------------------------------|-----------|--------|---------|----------|---------|---------|---------|
| \$50,000 and less 5    |                                         | $\supset$ | 10.00% | 34,000  | 35,700   | 34,000  | 16,000  | 0       |
| \$50,001<br>\$90,000   |                                         |           | 10.00% | 69,900  | 59,592   | 88,500  | 0       | 0       |
| \$90,001<br>\$120,000  |                                         | $\supset$ | 14.00% | 100,000 | 0        | 101,500 | 92,000  | 0       |
| \$120,001<br>\$170,000 |                                         | •         | 30.00% | 135,500 | 131,000  | 132,500 | 167,500 | 0       |
| \$170,001<br>\$190,000 |                                         | $\supset$ | 12.00% | 177,200 | 0        | 177,500 | 170,400 | 0       |
| \$190,001<br>\$240,000 |                                         |           | 14.00% | 210,000 | 232,500  | 200,000 | 0       | 0       |
| \$240,001 and up 5     |                                         | $\supset$ | 10.00% | 270,000 | 0        | 267,600 | 329,500 | 0       |
| Median Sold Price      | 137,700                                 |           |        |         | 60,000   | 135,500 | 168,750 | 0       |
| Total Closed Units     | 50                                      |           | 100%   | 137,700 | 9        | 33      | 8       |         |
| Total Closed Volume    | 7,447,584                               |           |        |         | 957.88K  | 5.05M   | 1.44M   | 0.00B   |

## Median Sale Price Falling

According to the preliminary trends, this market area has experienced some downward momentum with the decline of Median Price this month. Prices dipped **11.59%** in July 2020 to \$137,700 versus the previous year at \$155,750.