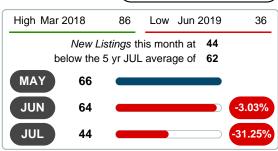

# **NEW LISTINGS**

Report produced on Jul 26, 2023 for MLS Technology Inc.

**3 MONTHS** 

# 90 80 70 60 50 40 30 20 10 0 Jun 2016 Dec 2016 Jun 2017 Dec 2017 Jun 2018 Dec 2018 Jun 2019 Dec 2019 Jun 2020

5 year JUL AVG = 62

### **NEW LISTINGS & BEDROOMS DISTRIBUTION BY PRICE**

| Distribution of New             | Listings by Price Range | %      |
|---------------------------------|-------------------------|--------|
| \$75,000<br>and less            |                         | 4.55%  |
| \$75,001<br>\$100,000           |                         | 11.36% |
| \$100,001<br>\$125,000          |                         | 13.64% |
| \$125,001<br>\$225,000          |                         | 29.55% |
| \$225,001<br>\$375,000          |                         | 18.18% |
| \$375,001<br>\$475,000          |                         | 13.64% |
| \$475,001 and up                |                         | 9.09%  |
| Total New Listed Units          | 44                      |        |
| Total New Listed Volume         | 11,091,950              | 100%   |
| Median New Listed Listing Price | \$181,200               |        |