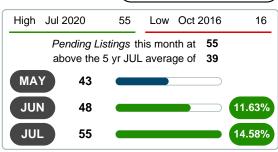

# PENDING LISTINGS

Report produced on Jul 26, 2023 for MLS Technology Inc.

3 MONTHS

5 year JUL AVG = 39

# PENDING LISTINGS & BEDROOMS DISTRIBUTION BY PRICE

| Distrib                | ution of Pending Listings by Price Range |           | %      | MDOM | 1-2 Beds  | 3 Beds    | 4 Beds    | 5+ Beds |
|------------------------|------------------------------------------|-----------|--------|------|-----------|-----------|-----------|---------|
| \$50,000 and less      |                                          | $\supset$ | 7.27%  | 50.0 | 1         | 2         | 1         | 0       |
| \$50,001<br>\$90,000   |                                          | $\supset$ | 14.55% | 71.5 | 2         | 6         | 0         | 0       |
| \$90,001<br>\$130,000  |                                          | $\supset$ | 14.55% | 37.0 | 1         | 7         | 0         | 0       |
| \$130,001<br>\$180,000 |                                          |           | 25.45% | 33.0 | 2         | 11        | 1         | 0       |
| \$180,001<br>\$220,000 |                                          | $\supset$ | 16.36% | 84.0 | 1         | 6         | 2         | 0       |
| \$220,001<br>\$250,000 |                                          | $\supset$ | 10.91% | 90.5 | 1         | 3         | 2         | 0       |
| \$250,001<br>and up    |                                          | $\supset$ | 10.91% | 30.5 | 0         | 5         | 1         | 0       |
| Total Pending Units    | 55                                       |           |        |      | 8         | 40        | 7         | 0       |
| Total Pending Volum    | me 8,992,350                             |           | 100%   | 50.0 | 1.01M     | 6.51M     | 1.47M     | 0.00B   |
| Median Listing Price   | e \$145,000                              |           |        |      | \$134,000 | \$142,500 | \$219,000 | \$0     |