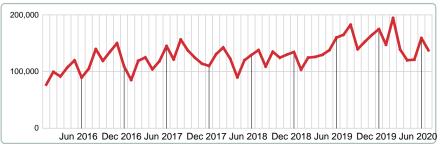

# MEDIAN LIST PRICE AT CLOSING

Report produced on Jul 26, 2023 for MLS Technology Inc.

# **5 YEAR MARKET ACTIVITY TRENDS**

3 MONTHS

5 year JUL AVG = 133,350

### MEDIAN LIST PRICE OF CLOSED SALES & BEDROOMS DISTRIBUTION BY PRICE

| Distribution of Media           | an List Price at Closing by Price Range | %      | MLPrice | 1-2 Beds | 3 Beds  | 4 Beds  | 5+ Beds |
|---------------------------------|-----------------------------------------|--------|---------|----------|---------|---------|---------|
| \$50,000 and less 6             |                                         | 12.00% | 36,950  | 36,950   | 40,000  | 16,000  | 0       |
| \$50,001<br>\$90,000 <b>5</b>   |                                         | 10.00% | 89,900  | 66,500   | 89,900  | 89,900  | 0       |
| \$90,001<br>\$120,000           |                                         | 14.00% | 109,000 | 0        | 109,000 | 0       | 0       |
| \$120,001<br>\$170,000          |                                         | 30.00% | 139,900 | 137,500  | 133,000 | 164,950 | 0       |
| \$170,001<br>\$190,000 <b>5</b> |                                         | 10.00% | 175,000 | 0        | 175,000 | 0       | 0       |
| \$190,001<br>\$240,000 <b>5</b> |                                         | 10.00% | 210,000 | 0        | 210,000 | 0       | 0       |
| \$240,001 7 and up              |                                         | 14.00% | 259,900 | 248,500  | 259,900 | 329,950 | 0       |
| Median List Price               | 137,450                                 |        |         | 66,500   | 135,000 | 164,950 | 0       |
| Total Closed Units              | 50                                      | 100%   | 137,450 | 9        | 33      | 8       |         |
| Total Closed Volume             | 7,516,199                               |        |         | 987.40K  | 5.10M   | 1.43M   | 0.00B   |