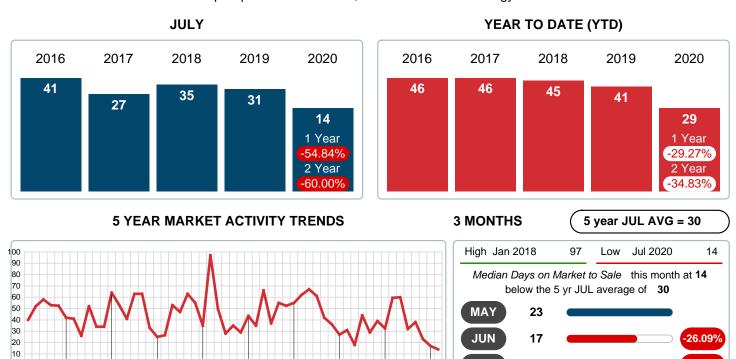

# MEDIAN DAYS ON MARKET TO SALE

Report produced on Jul 26, 2023 for MLS Technology Inc.

### MEDIAN DOM OF CLOSED SALES & BEDROOMS DISTRIBUTION BY PRICE

Jun 2016 Dec 2016 Jun 2017 Dec 2017 Jun 2018 Dec 2018 Jun 2019 Dec 2019 Jun 2020

JUL

14

| Distribution of Mediar   | n Days on Market to Sale by Price Range |   | %      | MDOM | 1-2 Beds | 3 Beds | 4 Beds | 5+ Beds |
|--------------------------|-----------------------------------------|---|--------|------|----------|--------|--------|---------|
| \$50,000 and less 5      |                                         |   | 10.00% | 10   | 10       | 8      | 124    | 0       |
| \$50,001<br>\$90,000     |                                         | ) | 10.00% | 31   | 19       | 55     | 0      | 0       |
| \$90,001<br>\$120,000    |                                         |   | 14.00% | 11   | 0        | 26     | 5      | 0       |
| \$120,001<br>\$170,000   |                                         |   | 30.00% | 13   | 5        | 14     | 20     | 0       |
| \$170,001<br>\$190,000 6 |                                         | ) | 12.00% | 38   | 0        | 14     | 61     | 0       |
| \$190,001<br>\$240,000   |                                         | ) | 14.00% | 46   | 54       | 46     | 0      | 0       |
| \$240,001 and up 5       |                                         |   | 10.00% | 65   | 0        | 71     | 36     | 0       |
| Median Closed DOM        | 14                                      |   |        |      | 8        | 14     | 41     | 0       |
| Total Closed Units       | 50                                      |   | 100%   | 14.0 | 9        | 33     | 8      |         |
| Total Closed Volume      | 7,447,584                               |   |        |      | 957.88K  | 5.05M  | 1.44M  | 0.00B   |

### **Median Days on Market Shortens**

The median number of **14.00** days that homes spent on the market before selling decreased by 17.00 days or **54.84%** in July 2020 compared to last year's same month at **31.00** DOM.