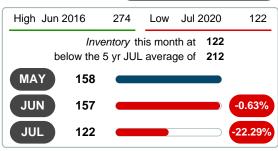

# **ACTIVE INVENTORY**

Report produced on Jul 26, 2023 for MLS Technology Inc.

# 2016 2017 2018 2019 2020 264 256 226 191 122 1 Year -36.13% 2 Year -46.02%

**3 MONTHS** 

# 300 200 100 Jun 2016 Dec 2016 Jun 2017 Dec 2017 Jun 2018 Dec 2018 Jun 2019 Dec 2019 Jun 2020

**5 YEAR MARKET ACTIVITY TRENDS** 

5 year JUL AVG = 212