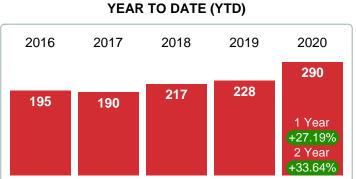

# What's in this Issue

| Closed Listings                               | 2  |
|-----------------------------------------------|----|
| Pending Listings                              | 3  |
| New Listings                                  | 4  |
| Inventory                                     | 5  |
| Months Supply of Inventory                    | 6  |
| Median Days on Market to Sale                 | 7  |
| Median List Price at Closing                  | 8  |
| Median Sale Price at Closing                  | 9  |
| Median Percent of Selling Price to List Price | 10 |
| Market Summary                                | 11 |