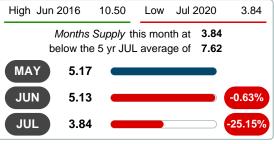

# MONTHS SUPPLY of INVENTORY (MSI)

Report produced on Jul 26, 2023 for MLS Technology Inc.

# **MSI FOR JULY**

# 3 MONTHS (5 year JUL AVG = 7.62

### MONTHS SUPPLY & BEDROOMS DISTRIBUTION BY PRICE

Jun 2016 Dec 2016 Jun 2017 Dec 2017 Jun 2018 Dec 2018 Jun 2019 Dec 2019 Jun 2020

| Distribution of Active Inventor  | ry by Price Range and MSI | %      | MSI   | 1-2 Beds | 3 Beds | 4 Beds | 5+ Beds |
|----------------------------------|---------------------------|--------|-------|----------|--------|--------|---------|
| \$50,000 and less                |                           | 8.20%  | 2.86  | 2.86     | 3.33   | 0.00   | 0.00    |
| \$50,001<br>\$75,000             |                           | 4.10%  | 1.94  | 0.71     | 2.57   | 0.00   | 0.00    |
| \$75,001<br>\$125,000            |                           | 24.59% | 4.29  | 7.20     | 4.18   | 1.50   | 0.00    |
| \$125,001<br>\$225,000           |                           | 22.13% | 2.10  | 5.14     | 2.00   | 1.24   | 0.00    |
| \$225,001<br>\$375,000           |                           | 17.21% | 5.25  | 9.00     | 4.44   | 8.73   | 0.00    |
| \$375,001<br>\$625,000           |                           | 13.93% | 12.00 | 12.00    | 15.00  | 12.00  | 0.00    |
| \$625,001<br>and up              |                           | 9.84%  | 28.80 | 0.00     | 12.00  | 24.00  | 42.00   |
| Market Supply of Inventory (MSI) | 3.84                      | 100%   | 3.84  | 3.94     | 3.47   | 4.68   | 6.46    |
| Total Active Inventory by Units  | 122                       | 100%   | 3.04  | 22       | 70     | 23     | 7       |