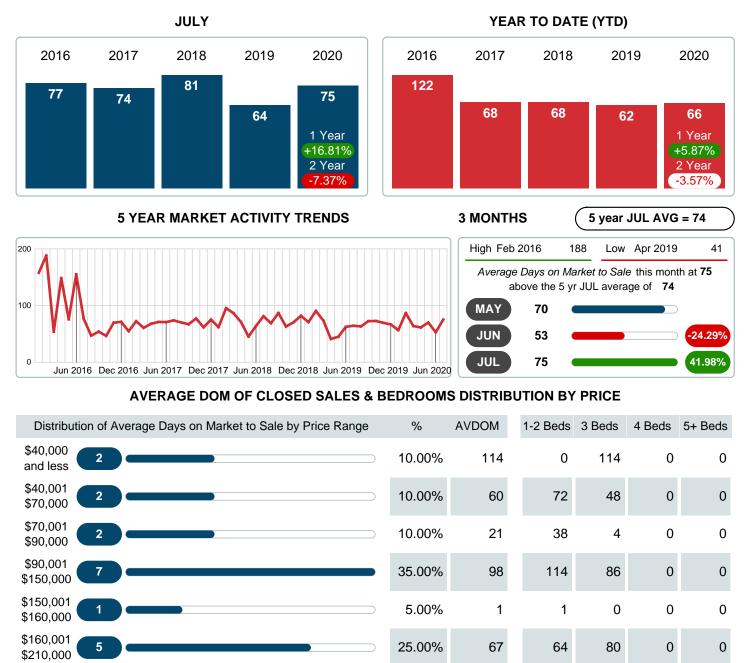

### Average Days on Market Lengthens

The average number of 75.25 days that homes spent on the market before selling increased by 10.83 days or 16.81% in July 2020 compared to last year's same month at 64.42 DOM.