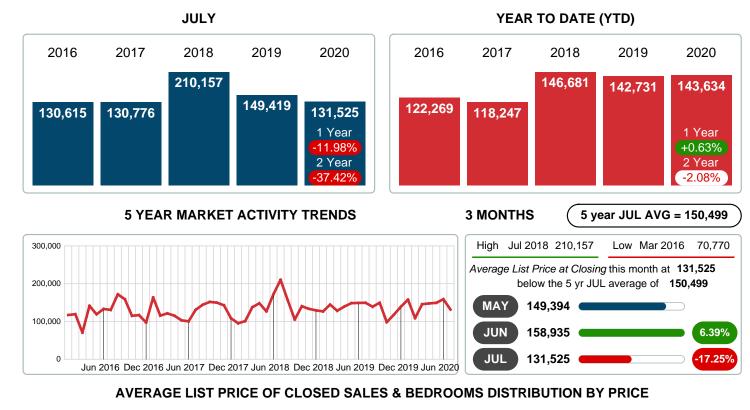

### Average Sale Price Falling

According to the preliminary trends, this market area has experienced some downward momentum with the decline of Average Price this month. Prices dipped 15.00% in July 2020 to \$121,945 versus the previous year at \$143,463.