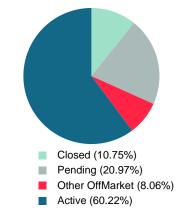

Absorption: Last 12 months, an Average of 19 Sales/Month Active Inventory as of July 31, 2020 = 112

## **ACTIVE INVENTORY**

Report produced on Jul 26, 2023 for MLS Technology Inc.

Average Active Inventory Listing Price
Contact: MLS Technology Inc.

Phone: 918-663-7500

Email: support@mlstechnology.com

\$122,489 \$213,120 \$417,960 \$638,971