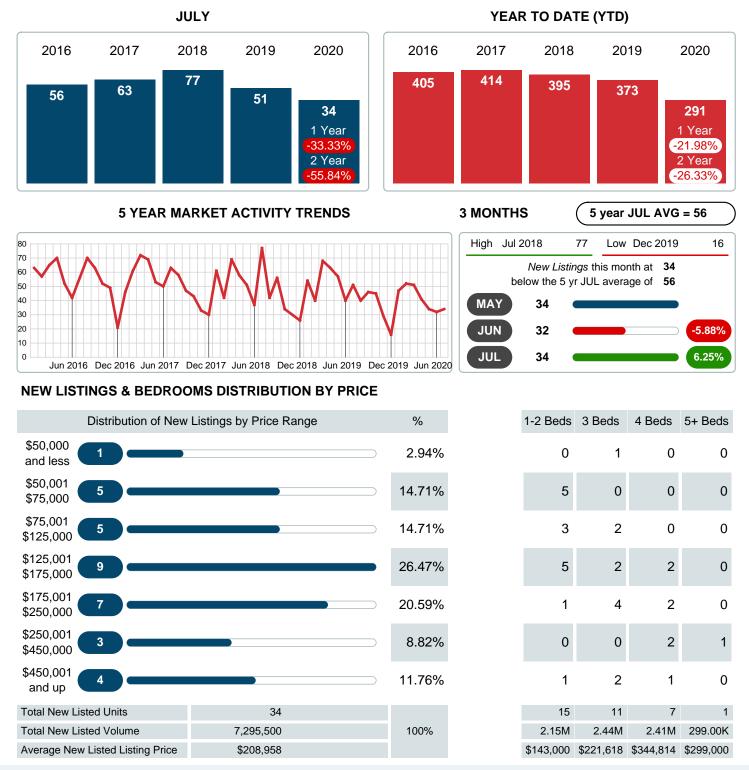

### MONTHLY INVENTORY ANALYSIS

Report produced on Jul 26, 2023 for MLS Technology Inc.

| Compared                                       | July    |         |         |  |  |  |
|------------------------------------------------|---------|---------|---------|--|--|--|
| Metrics                                        | 2019    | 2020    | +/-%    |  |  |  |
| Closed Listings                                | 31      | 20      | -35.48% |  |  |  |
| Pending Listings                               | 19      | 39      | 105.26% |  |  |  |
| New Listings                                   | 51      | 34      | -33.33% |  |  |  |
| Average List Price                             | 149,419 | 131,525 | -11.98% |  |  |  |
| Average Sale Price                             | 143,463 | 121,945 | -15.00% |  |  |  |
| Average Percent of Selling Price to List Price | 95.28%  | 92.04%  | -3.40%  |  |  |  |
| Average Days on Market to Sale                 | 64.42   | 75.25   | 16.81%  |  |  |  |
| End of Month Inventory                         | 191     | 112     | -41.36% |  |  |  |
| Months Supply of Inventory                     | 9.75    | 5.89    | -39.56% |  |  |  |

#### Sales Success for July 2020 is Positive

Overall, with Average Prices falling and Days on Market increasing, the Listed versus Closed Ratio finished weak this month.

There were 34 New Listings in July 2020, down 33.33% from last year at 51. Furthermore, there were 20 Closed Listings this month versus last year at 31, a -35.48% decrease.

### **NEW LISTINGS**

Report produced on Jul 26, 2023 for MLS Technology Inc.

Contact: MLS Technology Inc.

Phone: 918-663-7500

Email: support@mlstechnology.com