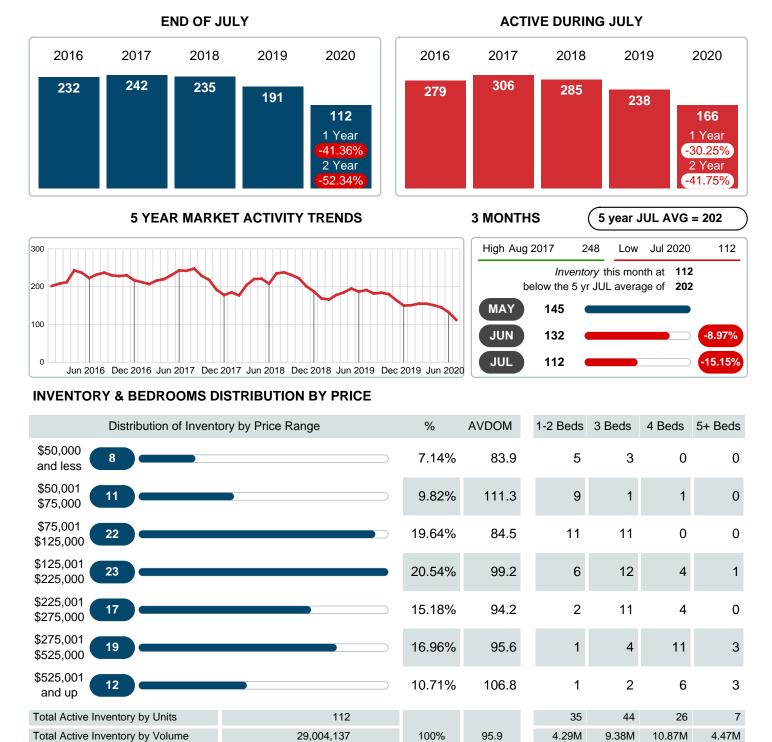

Absorption: Last 12 months, an Average of 19 Sales/Month Active Inventory as of July 31, 2020 = 112

### Months Supply of Inventory (MSI) Decreases

The total housing inventory at the end of July 2020 decreased 41.36% to 112 existing homes available for sale. Over the last 12 months this area has had an average of 19 closed sales per month. This represents an unsold inventory index of 5.89 MSI for this period.