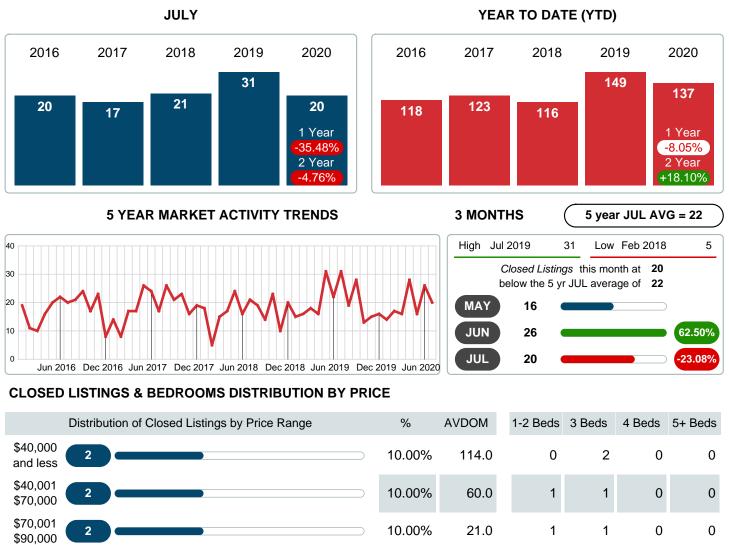

### MONTHLY INVENTORY ANALYSIS

Report produced on Jul 26, 2023 for MLS Technology Inc.

| Compared                                       | July    |         |         |  |  |  |
|------------------------------------------------|---------|---------|---------|--|--|--|
| Metrics                                        | 2019    | 2020    | +/-%    |  |  |  |
| Closed Listings                                | 31      | 20      | -35.48% |  |  |  |
| Pending Listings                               | 19      | 39      | 105.26% |  |  |  |
| New Listings                                   | 51      | 34      | -33.33% |  |  |  |
| Average List Price                             | 149,419 | 131,525 | -11.98% |  |  |  |
| Average Sale Price                             | 143,463 | 121,945 | -15.00% |  |  |  |
| Average Percent of Selling Price to List Price | 95.28%  | 92.04%  | -3.40%  |  |  |  |
| Average Days on Market to Sale                 | 64.42   | 75.25   | 16.81%  |  |  |  |
| End of Month Inventory                         | 191     | 112     | -41.36% |  |  |  |
| Months Supply of Inventory                     | 9.75    | 5.89    | -39.56% |  |  |  |

#### Sales Success for July 2020 is Positive

Overall, with Average Prices falling and Days on Market increasing, the Listed versus Closed Ratio finished weak this month.

There were 34 New Listings in July 2020, down 33.33% from last year at 51. Furthermore, there were 20 Closed Listings this month versus last year at 31, a -35.48% decrease.

## CLOSED LISTINGS

Report produced on Jul 26, 2023 for MLS Technology Inc.

\$90,001 35.00% 97.7 3 4 0 \$150,000 \$150,001 5.00% 0 0 1.0 1 \$160,000 \$160,001 5 25.00% 67.4 1 0 4 \$210,000 \$210,001 1 0 0 5.00% 93.0 and up **Total Closed Units** 20 11 9 0 **Total Closed Volume** 2,438,900 100% 75.3 1.61M 827.50K 0.00B 0.00B Average Closed Price \$121,945 \$146,491 \$91,944 \$0