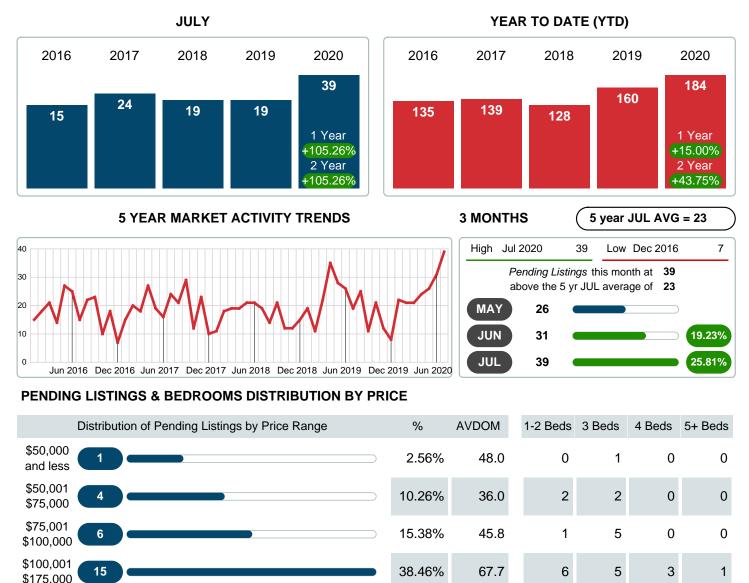

### MONTHLY INVENTORY ANALYSIS

Report produced on Jul 26, 2023 for MLS Technology Inc.

| Compared                                       | July    |         |         |  |  |  |
|------------------------------------------------|---------|---------|---------|--|--|--|
| Metrics                                        | 2019    | 2020    | +/-%    |  |  |  |
| Closed Listings                                | 31      | 20      | -35.48% |  |  |  |
| Pending Listings                               | 19      | 39      | 105.26% |  |  |  |
| New Listings                                   | 51      | 34      | -33.33% |  |  |  |
| Average List Price                             | 149,419 | 131,525 | -11.98% |  |  |  |
| Average Sale Price                             | 143,463 | 121,945 | -15.00% |  |  |  |
| Average Percent of Selling Price to List Price | 95.28%  | 92.04%  | -3.40%  |  |  |  |
| Average Days on Market to Sale                 | 64.42   | 75.25   | 16.81%  |  |  |  |
| End of Month Inventory                         | 191     | 112     | -41.36% |  |  |  |
| Months Supply of Inventory                     | 9.75    | 5.89    | -39.56% |  |  |  |

#### Sales Success for July 2020 is Positive

Overall, with Average Prices falling and Days on Market increasing, the Listed versus Closed Ratio finished weak this month.

There were 34 New Listings in July 2020, down 33.33% from last year at 51. Furthermore, there were 20 Closed Listings this month versus last year at 31, a -35.48% decrease.

### PENDING LISTINGS

Report produced on Jul 26, 2023 for MLS Technology Inc.

| \$118,888 <b></b>     |           |        |      |           |           |           |           |
|-----------------------|-----------|--------|------|-----------|-----------|-----------|-----------|
| \$175,001 <b>3</b>    |           | 7.69%  | 76.7 | 0         | 2         | 1         | 0         |
| \$200,001 <b>7 -</b>  |           | 17.95% | 47.4 | 1         | 4         | 2         | 0         |
| \$275,001 3 and up    |           | 7.69%  | 86.3 | 0         | 1         | 2         | 0         |
| Total Pending Units   | 39        |        |      | 10        | 20        | 8         | 1         |
| Total Pending Volume  | 6,506,699 | 100%   | 59.1 | 1.30M     | 3.18M     | 1.85M     | 175.00K   |
| Average Listing Price | \$166,838 |        |      | \$129,660 | \$159,110 | \$231,612 | \$175,000 |
|                       |           |        |      |           |           |           |           |