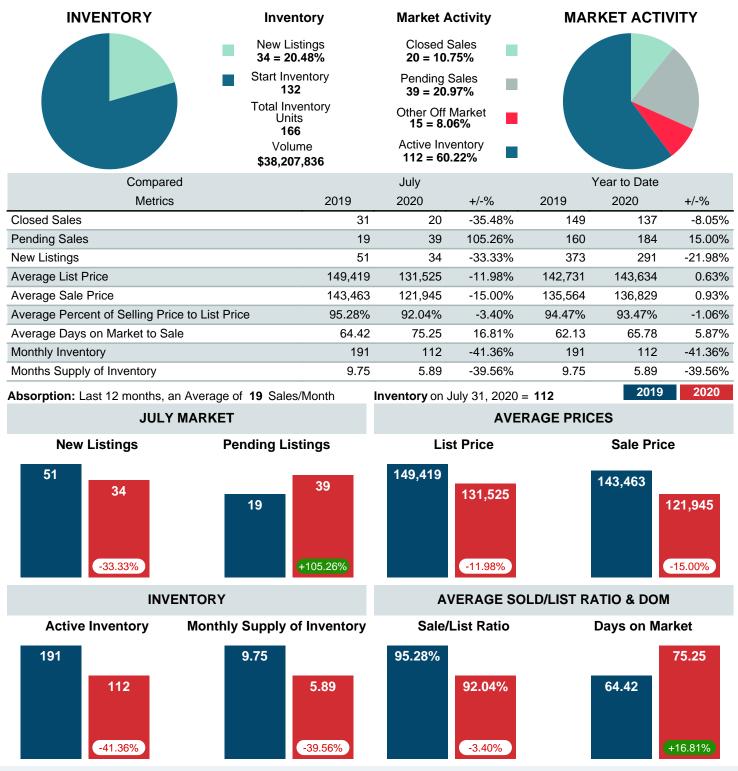

### MONTHLY INVENTORY ANALYSIS

Report produced on Jul 26, 2023 for MLS Technology Inc.

| Compared                                       | July    |         |         |  |  |  |
|------------------------------------------------|---------|---------|---------|--|--|--|
| Metrics                                        | 2019    | 2020    | +/-%    |  |  |  |
| Closed Listings                                | 31      | 20      | -35.48% |  |  |  |
| Pending Listings                               | 19      | 39      | 105.26% |  |  |  |
| New Listings                                   | 51      | 34      | -33.33% |  |  |  |
| Average List Price                             | 149,419 | 131,525 | -11.98% |  |  |  |
| Average Sale Price                             | 143,463 | 121,945 | -15.00% |  |  |  |
| Average Percent of Selling Price to List Price | 95.28%  | 92.04%  | -3.40%  |  |  |  |
| Average Days on Market to Sale                 | 64.42   | 75.25   | 16.81%  |  |  |  |
| End of Month Inventory                         | 191     | 112     | -41.36% |  |  |  |
| Months Supply of Inventory                     | 9.75    | 5.89    | -39.56% |  |  |  |

Absorption: Last 12 months, an Average of 19 Sales/Month Active Inventory as of July 31, 2020 = 112

### Months Supply of Inventory (MSI) Decreases

The total housing inventory at the end of July 2020 decreased 41.36% to 112 existing homes available for sale. Over the last 12 months this area has had an average of 19 closed sales per month. This represents an unsold inventory index of 5.89 MSI for this period.

#### Sales Success for July 2020 is Positive

Overall, with Average Prices falling and Days on Market increasing, the Listed versus Closed Ratio finished weak this month.

There were 34 New Listings in July 2020, down 33.33% from last year at 51. Furthermore, there were 20 Closed Listings this month versus last year at 31, a -35.48% decrease.

Closed versus Listed trends yielded a 58.8% ratio, down from previous year's, July 2019, at 60.8%, a 3.23% downswing. This will certainly create pressure on a decreasing Monthii ¿1/2s Supply of Inventory (MSI) in the months to come.