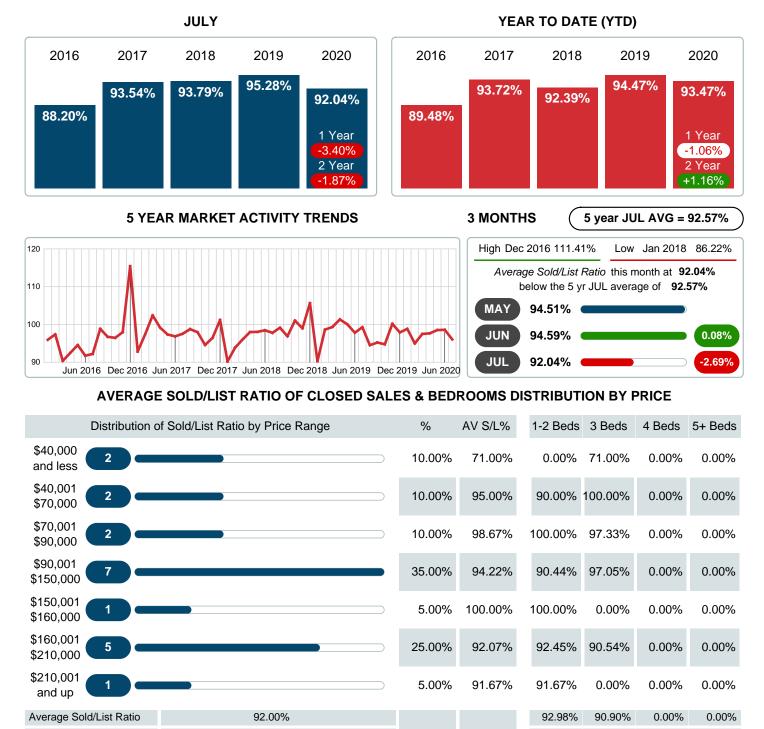

### Average Days on Market Lengthens

The average number of 75.25 days that homes spent on the market before selling increased by 10.83 days or 16.81% in July 2020 compared to last year's same month at 64.42 DOM.

### AVERAGE SOLD PRICE OF CLOSED SALES & BEDROOMS DISTRIBUTION BY PRICE

| Distribution of Averag         | e Sold Price at Closing by Price Range | ; | %      | AV Sale | 1-2 Beds | 3 Beds  | 4 Beds | 5+ Beds |
|--------------------------------|----------------------------------------|---|--------|---------|----------|---------|--------|---------|
| \$40,000 <b>2</b>              |                                        |   | 10.00% | 27,500  | 0        | 27,500  | 0      | 0       |
| \$40,001<br>\$70,000 <b>2</b>  |                                        |   | 10.00% | 51,750  | 58,500   | 45,000  | 0      | 0       |
| \$70,001<br>\$90,000 <b>2</b>  |                                        |   | 10.00% | 79,000  | 85,000   | 73,000  | 0      | 0       |
| \$90,001<br>\$150,000 <b>7</b> |                                        |   | 35.00% | 118,143 | 113,333  | 121,750 | 0      | 0       |
| \$150,001 <b>1</b>             |                                        |   | 5.00%  | 160,000 | 160,000  | 0       | 0      | 0       |
| \$160,001 <b>5</b>             |                                        |   | 25.00% | 183,080 | 186,975  | 167,500 | 0      | 0       |
| \$210,001 1 and up             |                                        |   | 5.00%  | 220,000 | 220,000  | 0       | 0      | 0       |
| Average Sold Price             | 121,945                                |   |        |         | 146,491  | 91,944  | 0      | 0       |
| Total Closed Units             | 20                                     |   | 100%   | 121,945 | 11       | 9       |        |         |
| Total Closed Volume            | 2,438,900                              |   |        |         | 1.61M    | 827.50K | 0.00B  | 0.00B   |