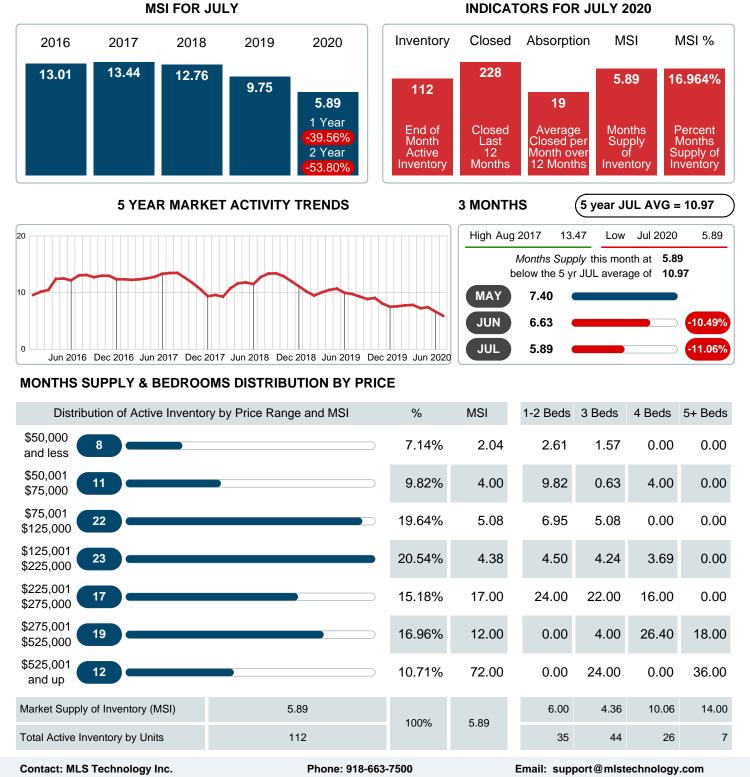

### Months Supply of Inventory (MSI) Decreases

The total housing inventory at the end of July 2020 decreased 41.36% to 112 existing homes available for sale. Over the last 12 months this area has had an average of 19 closed sales per month. This represents an unsold inventory index of 5.89 MSI for this period.