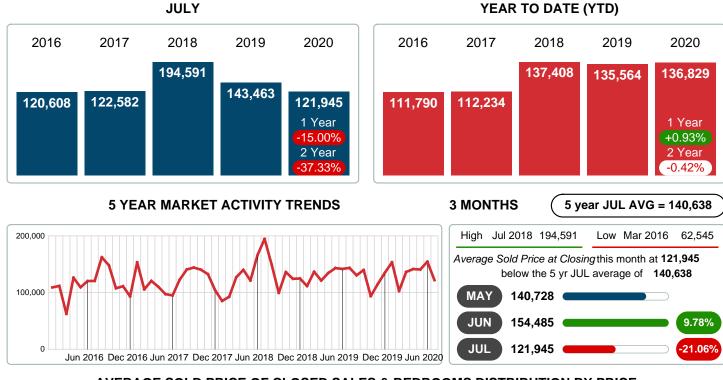

### Average Sale Price Falling

According to the preliminary trends, this market area has experienced some downward momentum with the decline of Average Price this month. Prices dipped 15.00% in July 2020 to \$121,945 versus the previous year at \$143,463.

#### Sales Success for July 2020 is Positive

Overall, with Average Prices falling and Days on Market increasing, the Listed versus Closed Ratio finished weak this month.

There were 34 New Listings in July 2020, down 33.33% from last year at 51. Furthermore, there were 20 Closed Listings this month versus last year at 31, a -35.48% decrease.

Closed versus Listed trends yielded a 58.8% ratio, down from previous year's, July 2019, at 60.8%, a 3.23% downswing. This will certainly create pressure on a decreasing Monthii ¿1/2s Supply of Inventory (MSI) in the months to come.