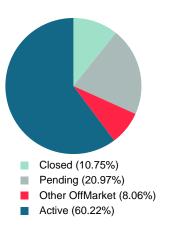

**Absorption:** Last 12 months, an Average of **19** Sales/Month **Active Inventory** as of July 31, 2020 = **112** 

#### What's in this Issue

| Closed Listings                               | 2  |
|-----------------------------------------------|----|
| Pending Listings                              | 3  |
| New Listings                                  | 4  |
| Inventory                                     | 5  |
| Months Supply of Inventory                    | 6  |
| Median Days on Market to Sale                 | 7  |
| Median List Price at Closing                  | 8  |
| Median Sale Price at Closing                  | 9  |
| Median Percent of Selling Price to List Price | 10 |
| Market Summary                                | 11 |