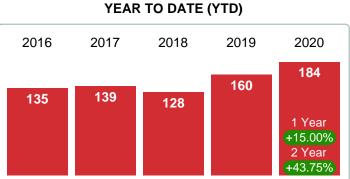

#### MONTHLY INVENTORY ANALYSIS

Report produced on Jul 26, 2023 for MLS Technology Inc.

| Compared                                      | July    |         |         |  |  |  |  |
|-----------------------------------------------|---------|---------|---------|--|--|--|--|
| Metrics                                       | 2019    | 2020    | +/-%    |  |  |  |  |
| Closed Listings                               | 31      | 20      | -35.48% |  |  |  |  |
| Pending Listings                              | 19      | 39      | 105.26% |  |  |  |  |
| New Listings                                  | 51      | 34      | -33.33% |  |  |  |  |
| Median List Price                             | 149,000 | 137,450 | -7.75%  |  |  |  |  |
| Median Sale Price                             | 149,000 | 122,500 | -17.79% |  |  |  |  |
| Median Percent of Selling Price to List Price | 97.55%  | 95.09%  | -2.52%  |  |  |  |  |
| Median Days on Market to Sale                 | 69.00   | 80.50   | 16.67%  |  |  |  |  |
| End of Month Inventory                        | 191     | 112     | -41.36% |  |  |  |  |
| Months Supply of Inventory                    | 9.75    | 5.89    | -39.56% |  |  |  |  |

#### Sales Success for July 2020 is Positive

Overall, with Median Prices falling and Days on Market increasing, the Listed versus Closed Ratio finished weak this month.

There were 34 New Listings in July 2020, down **33.33%** from last year at 51. Furthermore, there were 20 Closed Listings this month versus last year at 31, a **-35.48%** decrease.