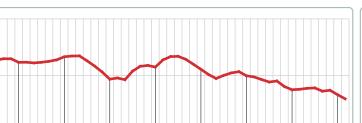

# 2016 2017 2018 2019 2020 232 242 235 191 112 1 Year -41.36%

3 MONTHS

# 5 YEAR MARKET ACTIVITY TRENDS

2 Year

5 year JUL AVG = 202