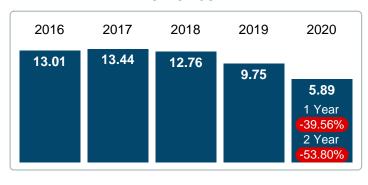

#### MONTHS SUPPLY of INVENTORY (MSI)

Report produced on Jul 26, 2023 for MLS Technology Inc.

#### Months Supply of Inventory (MSI) Decreases

The total housing inventory at the end of July 2020 decreased **41.36%** to 112 existing homes available for sale. Over the last 12 months this area has had an average of 19 closed sales per month. This represents an unsold inventory index of **5.89** MSI for this period.

#### MONTHLY INVENTORY ANALYSIS

Report produced on Jul 26, 2023 for MLS Technology Inc.

| Compared                                      | July    |         |         |  |  |  |  |
|-----------------------------------------------|---------|---------|---------|--|--|--|--|
| Metrics                                       | 2019    | 2020    | +/-%    |  |  |  |  |
| Closed Listings                               | 31      | 20      | -35.48% |  |  |  |  |
| Pending Listings                              | 19      | 39      | 105.26% |  |  |  |  |
| New Listings                                  | 51      | 34      | -33.33% |  |  |  |  |
| Median List Price                             | 149,000 | 137,450 | -7.75%  |  |  |  |  |
| Median Sale Price                             | 149,000 | 122,500 | -17.79% |  |  |  |  |
| Median Percent of Selling Price to List Price | 97.55%  | 95.09%  | -2.52%  |  |  |  |  |
| Median Days on Market to Sale                 | 69.00   | 80.50   | 16.67%  |  |  |  |  |
| End of Month Inventory                        | 191     | 112     | -41.36% |  |  |  |  |
| Months Supply of Inventory                    | 9.75    | 5.89    | -39.56% |  |  |  |  |