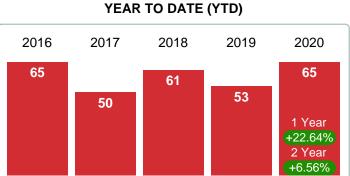

# 2016 2017 2018 2019 2020 232 242 235 191 112 1 Year -41.36%

3 MONTHS

# 5 YEAR MARKET ACTIVITY TRENDS

2 Year

5 year JUL AVG = 202