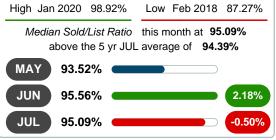

#### MEDIAN PERCENT OF SELLING PRICE TO LISTING PRICE

Report produced on Jul 26, 2023 for MLS Technology Inc.

# JULY 2016 2017 2018 2019 2020 92.89% 92.31% 94.10% 97.55% 95.09% 1 Year -2.52% 2 Year +1.05%

#### **5 YEAR MARKET ACTIVITY TRENDS**

#### 3 MONTHS

5 year JUL AVG = 94.39%