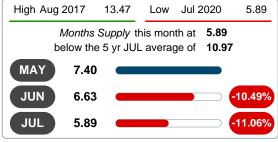

### 3 MONTHS (5 year JUL AVG = 10.97

#### Months Supply of Inventory (MSI) Decreases

The total housing inventory at the end of July 2020 decreased **41.36%** to 112 existing homes available for sale. Over the last 12 months this area has had an average of 19 closed sales per month. This represents an unsold inventory index of **5.89** MSI for this period.