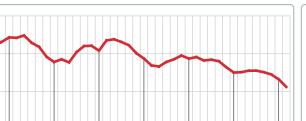

#### MONTHS SUPPLY of INVENTORY (MSI)

Report produced on Jul 26, 2023 for MLS Technology Inc.

#### **MSI FOR JULY**

#### **5 YEAR MARKET ACTIVITY TRENDS**

Jun 2016 Dec 2016 Jun 2017 Dec 2017 Jun 2018 Dec 2018 Jun 2019 Dec 2019 Jun 2020