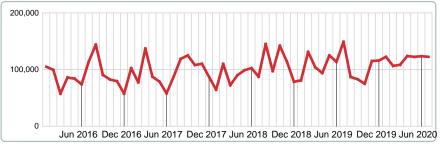

#### MEDIAN SOLD PRICE AT CLOSING

Report produced on Jul 26, 2023 for MLS Technology Inc.

#### **5 YEAR MARKET ACTIVITY TRENDS**

5 year JUL AVG = 112,100