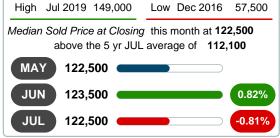

#### Median Sale Price Falling

According to the preliminary trends, this market area has experienced some downward momentum with the decline of Median Price this month. Prices dipped **17.79%** in July 2020 to \$122,500 versus the previous year at \$149,000.

#### MEDIAN SOLD PRICE AT CLOSING

Report produced on Jul 26, 2023 for MLS Technology Inc.

#### **5 YEAR MARKET ACTIVITY TRENDS**

5 year JUL AVG = 112,100