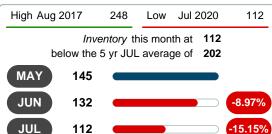

#### Months Supply of Inventory (MSI) Decreases

The total housing inventory at the end of July 2020 decreased **41.36%** to 112 existing homes available for sale. Over the last 12 months this area has had an average of 19 closed sales per month. This represents an unsold inventory index of **5.89** MSI for this period.

**Absorption:** Last 12 months, an Average of **19** Sales/Month **Active Inventory** as of July 31, 2020 = **112** 