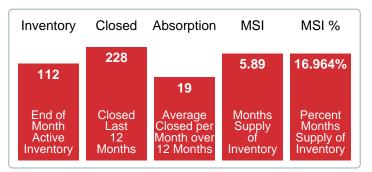

**Absorption:** Last 12 months, an Average of **19** Sales/Month **Active Inventory** as of July 31, 2020 = **112** 

#### Months Supply of Inventory (MSI) Decreases

The total housing inventory at the end of July 2020 decreased **41.36%** to 112 existing homes available for sale. Over the last 12 months this area has had an average of 19 closed sales per month. This represents an unsold inventory index of **5.89** MSI for this period.