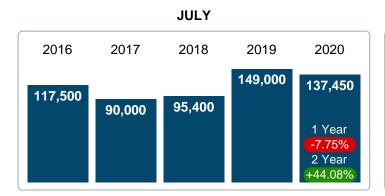

#### MONTHLY INVENTORY ANALYSIS

Report produced on Jul 26, 2023 for MLS Technology Inc.

| Compared                                      | July    |         |         |  |  |  |  |
|-----------------------------------------------|---------|---------|---------|--|--|--|--|
| Metrics                                       | 2019    | 2020    | +/-%    |  |  |  |  |
| Closed Listings                               | 31      | 20      | -35.48% |  |  |  |  |
| Pending Listings                              | 19      | 39      | 105.26% |  |  |  |  |
| New Listings                                  | 51      | 34      | -33.33% |  |  |  |  |
| Median List Price                             | 149,000 | 137,450 | -7.75%  |  |  |  |  |
| Median Sale Price                             | 149,000 | 122,500 | -17.79% |  |  |  |  |
| Median Percent of Selling Price to List Price | 97.55%  | 95.09%  | -2.52%  |  |  |  |  |
| Median Days on Market to Sale                 | 69.00   | 80.50   | 16.67%  |  |  |  |  |
| End of Month Inventory                        | 191     | 112     | -41.36% |  |  |  |  |
| Months Supply of Inventory                    | 9.75    | 5.89    | -39.56% |  |  |  |  |

#### Median Sale Price Falling

According to the preliminary trends, this market area has experienced some downward momentum with the decline of Median Price this month. Prices dipped **17.79%** in July 2020 to \$122,500 versus the previous year at \$149,000.

#### Sales Success for July 2020 is Positive

Overall, with Median Prices falling and Days on Market increasing, the Listed versus Closed Ratio finished weak this month.

There were 34 New Listings in July 2020, down **33.33%** from last year at 51. Furthermore, there were 20 Closed Listings this month versus last year at 31, a **-35.48%** decrease.