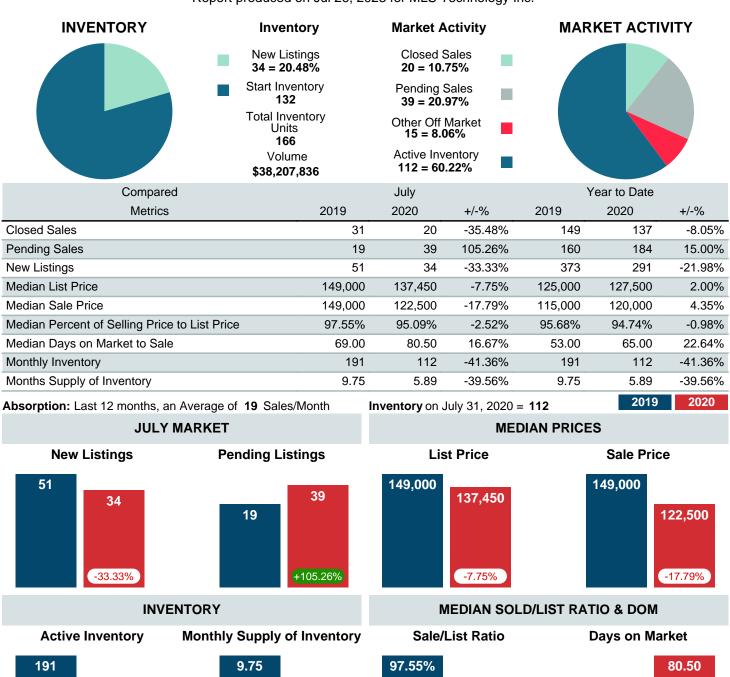

#### MONTHLY INVENTORY ANALYSIS

Report produced on Jul 26, 2023 for MLS Technology Inc.

| Compared                                      | July    |         |         |  |  |  |  |
|-----------------------------------------------|---------|---------|---------|--|--|--|--|
| Metrics                                       | 2019    | 2020    | +/-%    |  |  |  |  |
| Closed Listings                               | 31      | 20      | -35.48% |  |  |  |  |
| Pending Listings                              | 19      | 39      | 105.26% |  |  |  |  |
| New Listings                                  | 51      | 34      | -33.33% |  |  |  |  |
| Median List Price                             | 149,000 | 137,450 | -7.75%  |  |  |  |  |
| Median Sale Price                             | 149,000 | 122,500 | -17.79% |  |  |  |  |
| Median Percent of Selling Price to List Price | 97.55%  | 95.09%  | -2.52%  |  |  |  |  |
| Median Days on Market to Sale                 | 69.00   | 80.50   | 16.67%  |  |  |  |  |
| End of Month Inventory                        | 191     | 112     | -41.36% |  |  |  |  |
| Months Supply of Inventory                    | 9.75    | 5.89    | -39.56% |  |  |  |  |

**Absorption:** Last 12 months, an Average of **19** Sales/Month **Active Inventory** as of July 31, 2020 = **112** 

#### Months Supply of Inventory (MSI) Decreases

The total housing inventory at the end of July 2020 decreased **41.36%** to 112 existing homes available for sale. Over the last 12 months this area has had an average of 19 closed sales per month. This represents an unsold inventory index of **5.89** MSI for this period.

#### Median Sale Price Falling

According to the preliminary trends, this market area has experienced some downward momentum with the decline of Median Price this month. Prices dipped **17.79%** in July 2020 to \$122,500 versus the previous year at \$149,000.

#### **Median Days on Market Lengthens**

The median number of **80.50** days that homes spent on the market before selling increased by 11.50 days or **16.67%** in July 2020 compared to last year's same month at **69.00** DOM.

#### Sales Success for July 2020 is Positive

Overall, with Median Prices falling and Days on Market increasing, the Listed versus Closed Ratio finished weak this month.

There were 34 New Listings in July 2020, down **33.33%** from last year at 51. Furthermore, there were 20 Closed Listings this month versus last year at 31, a **-35.48%** decrease.

Closed versus Listed trends yielded a **58.8%** ratio, down from previous year's, July 2019, at **60.8%**, a **3.23%** downswing. This will certainly create pressure on a decreasing Month�s Supply of Inventory (MSI) in the months to come.