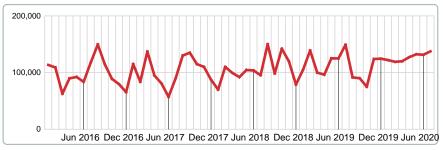

#### **5 YEAR MARKET ACTIVITY TRENDS**

Jun 2016 Dec 2016 Jun 2017 Dec 2017 Jun 2018 Dec 2018 Jun 2019 Dec 2019 Jun 2020

#### **5 YEAR MARKET ACTIVITY TRENDS**

5 year JUL AVG = 117,870