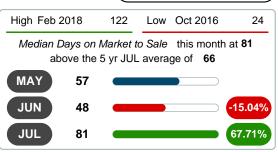

#### **Median Days on Market Lengthens**

The median number of **80.50** days that homes spent on the market before selling increased by 11.50 days or **16.67%** in July 2020 compared to last year's same month at **69.00** DOM.

#### MEDIAN DAYS ON MARKET TO SALE

Report produced on Jul 26, 2023 for MLS Technology Inc.

3 MONTHS

**5 YEAR MARKET ACTIVITY TRENDS** 

5 year JUL AVG = 66