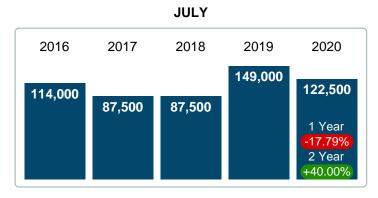

#### MONTHLY INVENTORY ANALYSIS

Report produced on Jul 26, 2023 for MLS Technology Inc.

| Compared                                      | July    |         |         |  |  |  |  |
|-----------------------------------------------|---------|---------|---------|--|--|--|--|
| Metrics                                       | 2019    | 2020    | +/-%    |  |  |  |  |
| Closed Listings                               | 31      | 20      | -35.48% |  |  |  |  |
| Pending Listings                              | 19      | 39      | 105.26% |  |  |  |  |
| New Listings                                  | 51      | 34      | -33.33% |  |  |  |  |
| Median List Price                             | 149,000 | 137,450 | -7.75%  |  |  |  |  |
| Median Sale Price                             | 149,000 | 122,500 | -17.79% |  |  |  |  |
| Median Percent of Selling Price to List Price | 97.55%  | 95.09%  | -2.52%  |  |  |  |  |
| Median Days on Market to Sale                 | 69.00   | 80.50   | 16.67%  |  |  |  |  |
| End of Month Inventory                        | 191     | 112     | -41.36% |  |  |  |  |
| Months Supply of Inventory                    | 9.75    | 5.89    | -39.56% |  |  |  |  |

#### Median Sale Price Falling

According to the preliminary trends, this market area has experienced some downward momentum with the decline of Median Price this month. Prices dipped **17.79%** in July 2020 to \$122,500 versus the previous year at \$149,000.

#### Sales Success for July 2020 is Positive

Overall, with Median Prices falling and Days on Market increasing, the Listed versus Closed Ratio finished weak this month.

There were 34 New Listings in July 2020, down **33.33%** from last year at 51. Furthermore, there were 20 Closed Listings this month versus last year at 31, a **-35.48%** decrease.