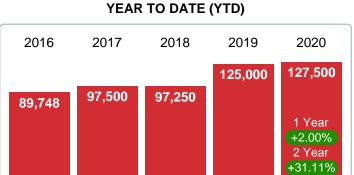

# 2016 2017 2018 2019 2020 232 242 235 191 112 1 Year -41.36%

3 MONTHS

# 5 YEAR MARKET ACTIVITY TRENDS

2 Year

5 year JUL AVG = 202