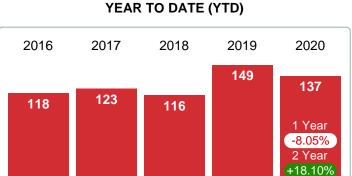

#### MONTHLY INVENTORY ANALYSIS

Report produced on Jul 26, 2023 for MLS Technology Inc.

| Compared                                      | July    |         |         |  |  |  |  |
|-----------------------------------------------|---------|---------|---------|--|--|--|--|
| Metrics                                       | 2019    | 2020    | +/-%    |  |  |  |  |
| Closed Listings                               | 31      | 20      | -35.48% |  |  |  |  |
| Pending Listings                              | 19      | 39      | 105.26% |  |  |  |  |
| New Listings                                  | 51      | 34      | -33.33% |  |  |  |  |
| Median List Price                             | 149,000 | 137,450 | -7.75%  |  |  |  |  |
| Median Sale Price                             | 149,000 | 122,500 | -17.79% |  |  |  |  |
| Median Percent of Selling Price to List Price | 97.55%  | 95.09%  | -2.52%  |  |  |  |  |
| Median Days on Market to Sale                 | 69.00   | 80.50   | 16.67%  |  |  |  |  |
| End of Month Inventory                        | 191     | 112     | -41.36% |  |  |  |  |
| Months Supply of Inventory                    | 9.75    | 5.89    | -39.56% |  |  |  |  |

#### Median Sale Price Falling

According to the preliminary trends, this market area has experienced some downward momentum with the decline of Median Price this month. Prices dipped **17.79%** in July 2020 to \$122,500 versus the previous year at \$149,000.