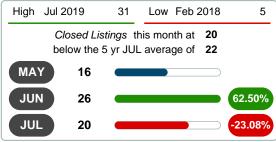

#### MONTHLY INVENTORY ANALYSIS

Report produced on Jul 26, 2023 for MLS Technology Inc.

| Compared                                      | July    |         |         |  |  |  |  |
|-----------------------------------------------|---------|---------|---------|--|--|--|--|
| Metrics                                       | 2019    | 2020    | +/-%    |  |  |  |  |
| Closed Listings                               | 31      | 20      | -35.48% |  |  |  |  |
| Pending Listings                              | 19      | 39      | 105.26% |  |  |  |  |
| New Listings                                  | 51      | 34      | -33.33% |  |  |  |  |
| Median List Price                             | 149,000 | 137,450 | -7.75%  |  |  |  |  |
| Median Sale Price                             | 149,000 | 122,500 | -17.79% |  |  |  |  |
| Median Percent of Selling Price to List Price | 97.55%  | 95.09%  | -2.52%  |  |  |  |  |
| Median Days on Market to Sale                 | 69.00   | 80.50   | 16.67%  |  |  |  |  |
| End of Month Inventory                        | 191     | 112     | -41.36% |  |  |  |  |
| Months Supply of Inventory                    | 9.75    | 5.89    | -39.56% |  |  |  |  |

#### Sales Success for July 2020 is Positive

Overall, with Median Prices falling and Days on Market increasing, the Listed versus Closed Ratio finished weak this month.

There were 34 New Listings in July 2020, down **33.33%** from last year at 51. Furthermore, there were 20 Closed Listings this month versus last year at 31, a **-35.48%** decrease.

Closed versus Listed trends yielded a **58.8%** ratio, down from previous year's, July 2019, at **60.8%**, a **3.23%** downswing. This will certainly create pressure on a decreasing Month�s Supply of Inventory (MSI) in the months to come.