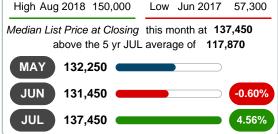

#### MEDIAN LIST PRICE AT CLOSING

Report produced on Jul 26, 2023 for MLS Technology Inc.

#### **5 YEAR MARKET ACTIVITY TRENDS**

5 year JUL AVG = 117,870