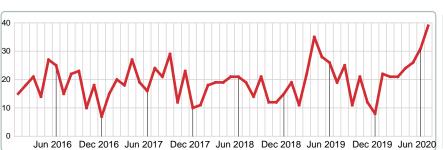

# 2016 2017 2018 2019 2020 232 242 235 191 112 1 Year -41.36%

3 MONTHS

# 5 YEAR MARKET ACTIVITY TRENDS

2 Year

5 year JUL AVG = 202