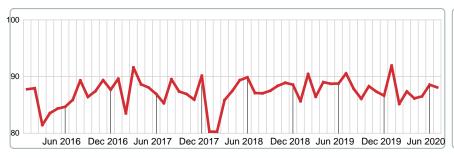

#### MEDIAN PERCENT OF SELLING PRICE TO LISTING PRICE

Report produced on Jul 26, 2023 for MLS Technology Inc.

# JULY 2016 2017 2018 2019 2020 92.89% 92.31% 94.10% 97.55% 95.09% 1 Year -2.52% 2 Year +1.05%

#### **5 YEAR MARKET ACTIVITY TRENDS**

#### 3 MONTHS

5 year JUL AVG = 94.39%

#### MEDIAN SOLD/LIST RATIO OF CLOSED SALES & BEDROOMS DISTRIBUTION BY PRICE

|                        | Distribution of Sold/List Ratio by Price | Range | %     | M S/L%  | 1-2 Beds | 3 Beds  | 4 Beds | 5+ Beds |
|------------------------|------------------------------------------|-------|-------|---------|----------|---------|--------|---------|
| \$40,000<br>and less   | 2                                        |       | .00%  | 71.00%  | 0.00%    | 71.00%  | 0.00%  | 0.00%   |
| \$40,001<br>\$70,000   | 2                                        | 10    | .00%  | 95.00%  | 90.00%   | 100.00% | 0.00%  | 0.00%   |
| \$70,001<br>\$90,000   | 2                                        |       | .00%  | 98.67%  | 100.00%  | 97.33%  | 0.00%  | 0.00%   |
| \$90,001<br>\$150,000  | 7                                        | 35    | 5.00% | 95.10%  | 95.10%   | 97.54%  | 0.00%  | 0.00%   |
| \$150,001<br>\$160,000 |                                          | 5     | .00%  | 100.00% | 100.00%  | 0.00%   | 0.00%  | 0.00%   |
| \$160,001<br>\$210,000 | 5                                        | 25    | 5.00% | 90.54%  | 92.82%   | 90.54%  | 0.00%  | 0.00%   |
| \$210,001<br>and up    |                                          |       | .00%  | 91.67%  | 91.67%   | 0.00%   | 0.00%  | 0.00%   |
| Median Solo            | l/List Ratio 95.09%                      |       |       |         | 95.10%   | 95.08%  | 0.00%  | 0.00%   |
| Total Closed           | Units 20                                 | 10    | 00%   | 95.09%  | 11       | 9       |        |         |
| Total Closed           | Volume 2,438,900                         |       |       |         | 1.61M    | 827.50K | 0.00B  | 0.00B   |