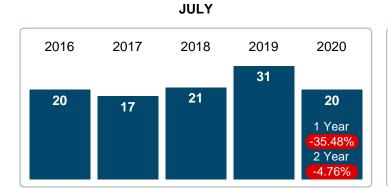

#### Sales Success for July 2020 is Positive

Overall, with Median Prices falling and Days on Market increasing, the Listed versus Closed Ratio finished weak this month.

There were 34 New Listings in July 2020, down **33.33%** from last year at 51. Furthermore, there were 20 Closed Listings this month versus last year at 31, a **-35.48%** decrease.

Closed versus Listed trends yielded a **58.8%** ratio, down from previous year's, July 2019, at **60.8%**, a **3.23%** downswing. This will certainly create pressure on a decreasing Month�s Supply of Inventory (MSI) in the months to come.