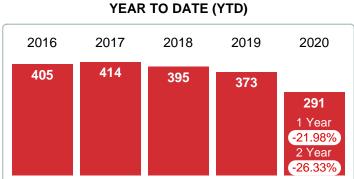

#### Sales Success for July 2020 is Positive

Overall, with Median Prices falling and Days on Market increasing, the Listed versus Closed Ratio finished weak this month.

There were 34 New Listings in July 2020, down **33.33%** from last year at 51. Furthermore, there were 20 Closed Listings this month versus last year at 31, a **-35.48%** decrease.