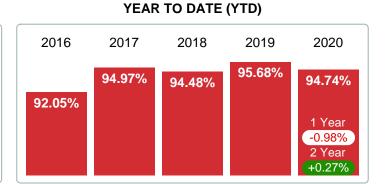

#### MEDIAN PERCENT OF SELLING PRICE TO LISTING PRICE

Report produced on Jul 26, 2023 for MLS Technology Inc.

# JULY 2016 2017 2018 2019 2020 92.89% 92.31% 94.10% 97.55% 95.09% 1 Year -2.52% 2 Year +1.05%

#### 3 MONTHS

5 year JUL AVG = 94.39%