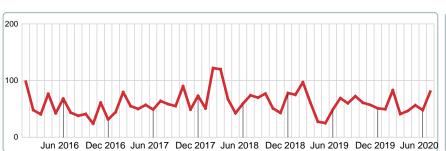

#### **5 YEAR MARKET ACTIVITY TRENDS**

Jun 2016 Dec 2016 Jun 2017 Dec 2017 Jun 2018 Dec 2018 Jun 2019 Dec 2019 Jun 2020

#### MEDIAN DAYS ON MARKET TO SALE

Report produced on Jul 26, 2023 for MLS Technology Inc.

3 MONTHS

**5 YEAR MARKET ACTIVITY TRENDS** 

5 year JUL AVG = 66