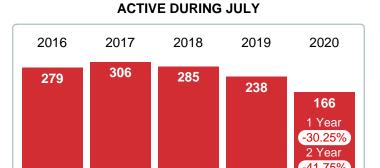

#### **ACTIVE INVENTORY**

Report produced on Jul 26, 2023 for MLS Technology Inc.

# 2016 2017 2018 2019 2020 232 242 235 191 112 1 Year -41.36%

3 MONTHS

# 5 YEAR MARKET ACTIVITY TRENDS

2 Year

5 year JUL AVG = 202