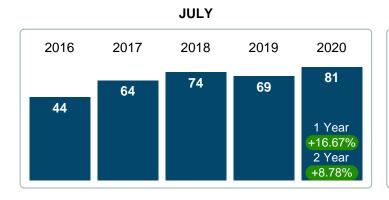

#### **Median Days on Market Lengthens**

The median number of **80.50** days that homes spent on the market before selling increased by 11.50 days or **16.67%** in July 2020 compared to last year's same month at **69.00** DOM.