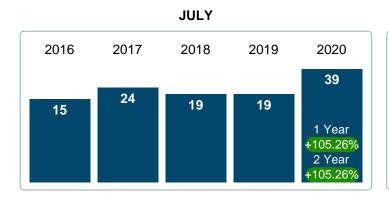

#### MONTHLY INVENTORY ANALYSIS

Report produced on Jul 26, 2023 for MLS Technology Inc.

| Compared                                      | July    |         |         |  |  |  |  |
|-----------------------------------------------|---------|---------|---------|--|--|--|--|
| Metrics                                       | 2019    | 2020    | +/-%    |  |  |  |  |
| Closed Listings                               | 31      | 20      | -35.48% |  |  |  |  |
| Pending Listings                              | 19      | 39      | 105.26% |  |  |  |  |
| New Listings                                  | 51      | 34      | -33.33% |  |  |  |  |
| Median List Price                             | 149,000 | 137,450 | -7.75%  |  |  |  |  |
| Median Sale Price                             | 149,000 | 122,500 | -17.79% |  |  |  |  |
| Median Percent of Selling Price to List Price | 97.55%  | 95.09%  | -2.52%  |  |  |  |  |
| Median Days on Market to Sale                 | 69.00   | 80.50   | 16.67%  |  |  |  |  |
| End of Month Inventory                        | 191     | 112     | -41.36% |  |  |  |  |
| Months Supply of Inventory                    | 9.75    | 5.89    | -39.56% |  |  |  |  |

#### Sales Success for July 2020 is Positive

Overall, with Median Prices falling and Days on Market increasing, the Listed versus Closed Ratio finished weak this month.

There were 34 New Listings in July 2020, down **33.33%** from last year at 51. Furthermore, there were 20 Closed Listings this month versus last year at 31, a **-35.48%** decrease.