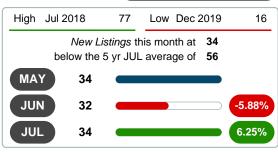

#### Sales Success for July 2020 is Positive

Overall, with Median Prices falling and Days on Market increasing, the Listed versus Closed Ratio finished weak this month.

There were 34 New Listings in July 2020, down **33.33%** from last year at 51. Furthermore, there were 20 Closed Listings this month versus last year at 31, a **-35.48%** decrease.

# 80 70 60 50 40 30 20 10 0 Jun 2016 Dec 2016 Jun 2017 Dec 2017 Jun 2018 Dec 2018 Jun 2019 Dec 2019 Jun 2020

**5 YEAR MARKET ACTIVITY TRENDS** 

5 year JUL AVG = 56