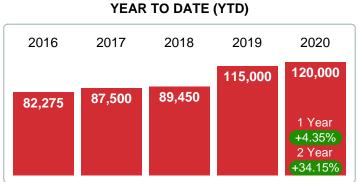

#### MEDIAN SOLD PRICE AT CLOSING

Report produced on Jul 26, 2023 for MLS Technology Inc.

#### **5 YEAR MARKET ACTIVITY TRENDS**

5 year JUL AVG = 112,100

#### MEDIAN SOLD PRICE OF CLOSED SALES & BEDROOMS DISTRIBUTION BY PRICE

| Distribution of Media           | an Sold Price at Closing by Price Range | %      | M Sale  | 1-2 Beds | 3 Beds  | 4 Beds | 5+ Beds |
|---------------------------------|-----------------------------------------|--------|---------|----------|---------|--------|---------|
| \$40,000 and less 2             |                                         | 10.00% | 27,500  | 0        | 27,500  | 0      | 0       |
| \$40,001<br>\$70,000            |                                         | 10.00% | 51,750  | 58,500   | 45,000  | 0      | 0       |
| \$70,001<br>\$90,000            |                                         | 10.00% | 79,000  | 85,000   | 73,000  | 0      | 0       |
| \$90,001<br>\$150,000           |                                         | 35.00% | 120,000 | 120,000  | 122,000 | 0      | 0       |
| \$150,001<br>\$160,000          |                                         | 5.00%  | 160,000 | 160,000  | 0       | 0      | 0       |
| \$160,001<br>\$210,000 <b>5</b> |                                         | 25.00% | 170,000 | 184,950  | 167,500 | 0      | 0       |
| \$210,001 and up                |                                         | 5.00%  | 220,000 | 220,000  | 0       | 0      | 0       |
| Median Sold Price               | 122,500                                 |        |         | 160,000  | 93,000  | 0      | 0       |
| Total Closed Units              | 20                                      | 100%   | 122,500 | 11       | 9       |        |         |
| Total Closed Volume             | 2,438,900                               |        |         | 1.61M    | 827.50K | 0.00B  | 0.00B   |