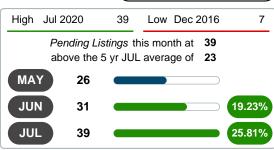

#### PENDING LISTINGS

Report produced on Jul 26, 2023 for MLS Technology Inc.

3 MONTHS

**5 YEAR MARKET ACTIVITY TRENDS** 

5 year JUL AVG = 23