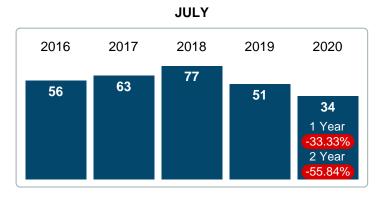

#### Sales Success for July 2020 is Positive

Overall, with Median Prices falling and Days on Market increasing, the Listed versus Closed Ratio finished weak this month.

There were 34 New Listings in July 2020, down **33.33%** from last year at 51. Furthermore, there were 20 Closed Listings this month versus last year at 31, a **-35.48%** decrease.