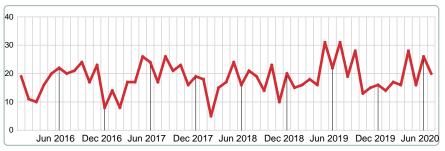

# 2016 2017 2018 2019 2020 232 242 235 191 112 1 Year -41.36%

3 MONTHS

# 5 YEAR MARKET ACTIVITY TRENDS

2 Year

5 year JUL AVG = 202