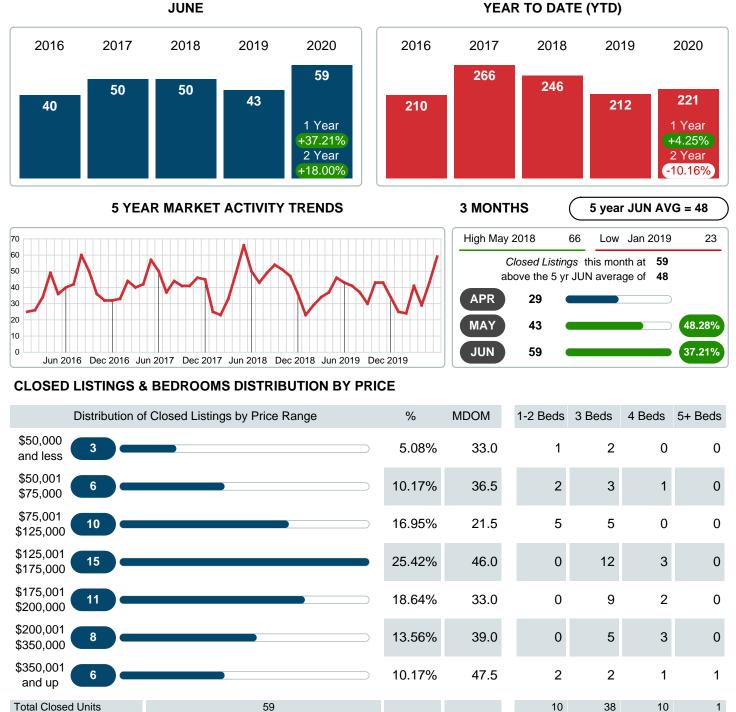

### MONTHLY INVENTORY ANALYSIS

Report produced on Jul 26, 2023 for MLS Technology Inc.

| Compared                                      | June    |         |         |  |  |
|-----------------------------------------------|---------|---------|---------|--|--|
| Metrics                                       | 2019    | 2020    | +/-%    |  |  |
| Closed Listings                               | 43      | 59      | 37.21%  |  |  |
| Pending Listings                              | 38      | 68      | 78.95%  |  |  |
| New Listings                                  | 83      | 102     | 22.89%  |  |  |
| Median List Price                             | 122,000 | 159,900 | 31.07%  |  |  |
| Median Sale Price                             | 120,000 | 159,900 | 33.25%  |  |  |
| Median Percent of Selling Price to List Price | 96.06%  | 98.46%  | 2.50%   |  |  |
| Median Days on Market to Sale                 | 42.00   | 38.00   | -9.52%  |  |  |
| End of Month Inventory                        | 287     | 222     | -22.65% |  |  |
| Months Supply of Inventory                    | 7.00    | 5.93    | -15.24% |  |  |

#### Months Supply of Inventory (MSI) Decreases

The total housing inventory at the end of June 2020 decreased 22.65% to 222 existing homes available for sale. Over the last 12 months this area has had an average of 37 closed sales per month. This represents an unsold inventory index of 5.93 MSI for this period.

#### Sales Success for June 2020 is Positive

Overall, with Median Prices going up and Days on Market decreasing, the Listed versus Closed Ratio finished strong this month.

There were 102 New Listings in June 2020, up 22.89% from last year at 83. Furthermore, there were 59 Closed Listings this month versus last year at 43, a 37.21% increase.

Closed versus Listed trends yielded a 57.8% ratio, up from previous year's, June 2019, at 51.8%, a 11.65% upswing. This will certainly create pressure on a decreasing Monthii ¿1/2s Supply of Inventory (MSI) in the months to come.

### CLOSED LISTINGS

Report produced on Jul 26, 2023 for MLS Technology Inc.

59 10 38 10 11,111,768 100% 38.0 1.45M 6.71M 389.00K 2.57M \$159,900 \$96,250 \$162,950 \$188,850 \$389,000

Contact: MLS Technology Inc.

#### MEDIAN DOM OF CLOSED SALES & BEDROOMS DISTRIBUTION BY PRICE

| Distribution of Median D         | ays on Market to Sale by Price Range | %      | MDOM | 1-2 Beds | 3 Beds | 4 Beds | 5+ Beds |
|----------------------------------|--------------------------------------|--------|------|----------|--------|--------|---------|
| \$50,000 <b>3</b>                |                                      | 5.08%  | 33   | 43       | 20     | 0      | 0       |
| \$50,001 <b>6</b>                |                                      | 10.17% | 37   | 14       | 46     | 47     | 0       |
| \$75,001<br>\$125,000 <b>10</b>  |                                      | 16.95% | 22   | 50       | 21     | 0      | 0       |
| \$125,001<br>\$175,000 <b>15</b> |                                      | 25.42% | 46   | 0        | 34     | 81     | 0       |
| \$175,001 <b>11</b>              |                                      | 18.64% | 33   | 0        | 33     | 58     | 0       |
| \$200,001 <b>8</b>               |                                      | 13.56% | 39   | 0        | 34     | 80     | 0       |
| \$350,001 6 and up               |                                      | 10.17% | 48   | 40       | 60     | 4      | 112     |
| Median Closed DOM                | 38                                   |        |      | 40       | 33     | 64     | 112     |
| Total Closed Units               | 59                                   | 100%   | 38.0 | 10       | 38     | 10     | 1       |
| Total Closed Volume              | 11,111,768                           |        |      | 1.45M    | 6.71M  | 2.57M  | 389.00K |