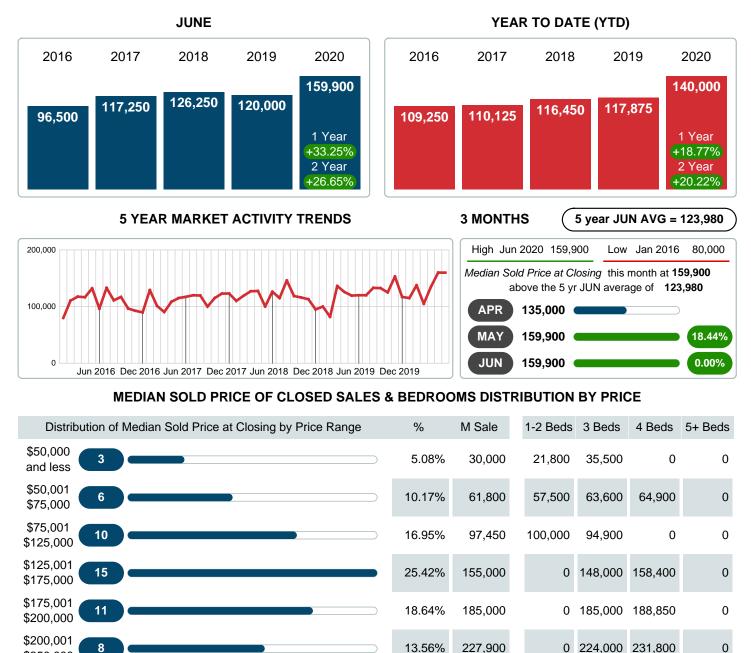

#### Median Sale Price Going Up

According to the preliminary trends, this market area has experienced some upward momentum with the increase of Median Price this month. Prices went up 33.25% in June 2020 to \$159,900 versus the previous year at \$120,000.

#### Sales Success for June 2020 is Positive

Overall, with Median Prices going up and Days on Market decreasing, the Listed versus Closed Ratio finished strong this month.

There were 102 New Listings in June 2020, up 22.89% from last year at 83. Furthermore, there were 59 Closed Listings this month versus last year at 43, a 37.21% increase.

Closed versus Listed trends yielded a 57.8% ratio, up from previous year's, June 2019, at 51.8%, a 11.65% upswing. This will certainly create pressure on a decreasing Monthii ¿1/2s Supply of Inventory (MSI) in the months to come.