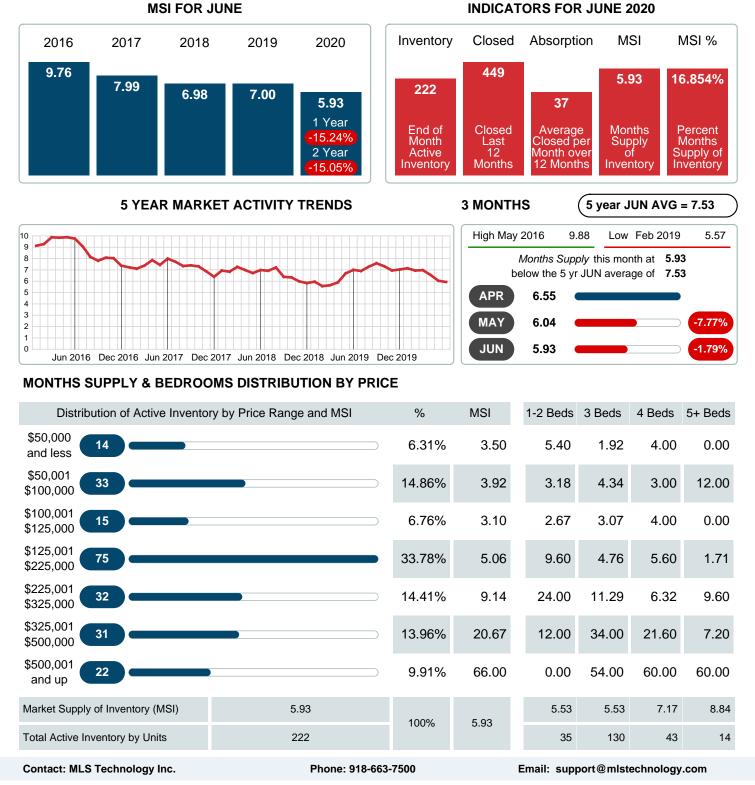

### MONTHLY INVENTORY ANALYSIS

Report produced on Jul 26, 2023 for MLS Technology Inc.

| Compared                                      | June    |         |         |  |  |
|-----------------------------------------------|---------|---------|---------|--|--|
| Metrics                                       | 2019    | 2020    | +/-%    |  |  |
| Closed Listings                               | 43      | 59      | 37.21%  |  |  |
| Pending Listings                              | 38      | 68      | 78.95%  |  |  |
| New Listings                                  | 83      | 102     | 22.89%  |  |  |
| Median List Price                             | 122,000 | 159,900 | 31.07%  |  |  |
| Median Sale Price                             | 120,000 | 159,900 | 33.25%  |  |  |
| Median Percent of Selling Price to List Price | 96.06%  | 98.46%  | 2.50%   |  |  |
| Median Days on Market to Sale                 | 42.00   | 38.00   | -9.52%  |  |  |
| End of Month Inventory                        | 287     | 222     | -22.65% |  |  |
| Months Supply of Inventory                    | 7.00    | 5.93    | -15.24% |  |  |

#### Months Supply of Inventory (MSI) Decreases

The total housing inventory at the end of June 2020 decreased 22.65% to 222 existing homes available for sale. Over the last 12 months this area has had an average of 37 closed sales per month. This represents an unsold inventory index of 5.93 MSI for this period.