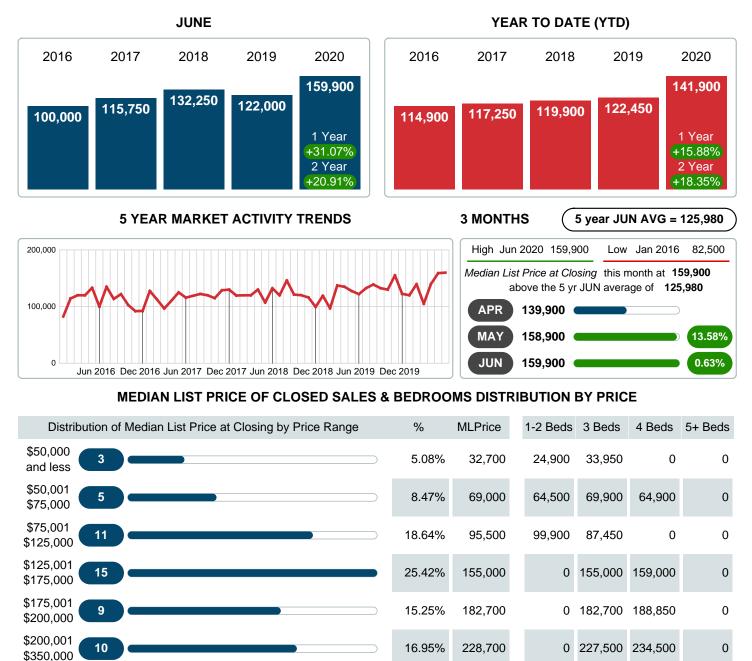

#### Median Sale Price Going Up

According to the preliminary trends, this market area has experienced some upward momentum with the increase of Median Price this month. Prices went up 33.25% in June 2020 to \$159,900 versus the previous year at \$120,000.