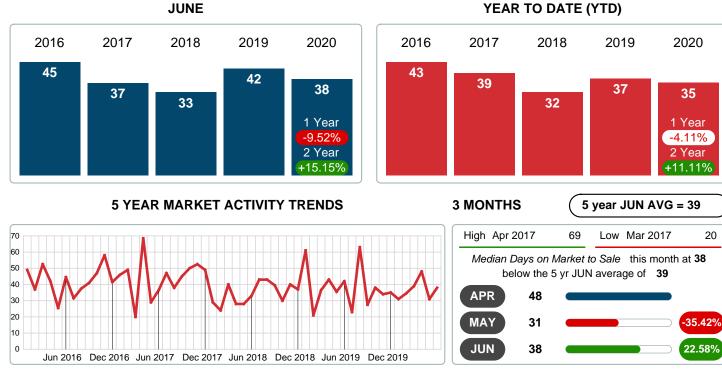

#### Median Days on Market Shortens

The median number of 38.00 days that homes spent on the market before selling decreased by 4.00 days or 9.52% in June 2020 compared to last year's same month at 42.00 DOM.