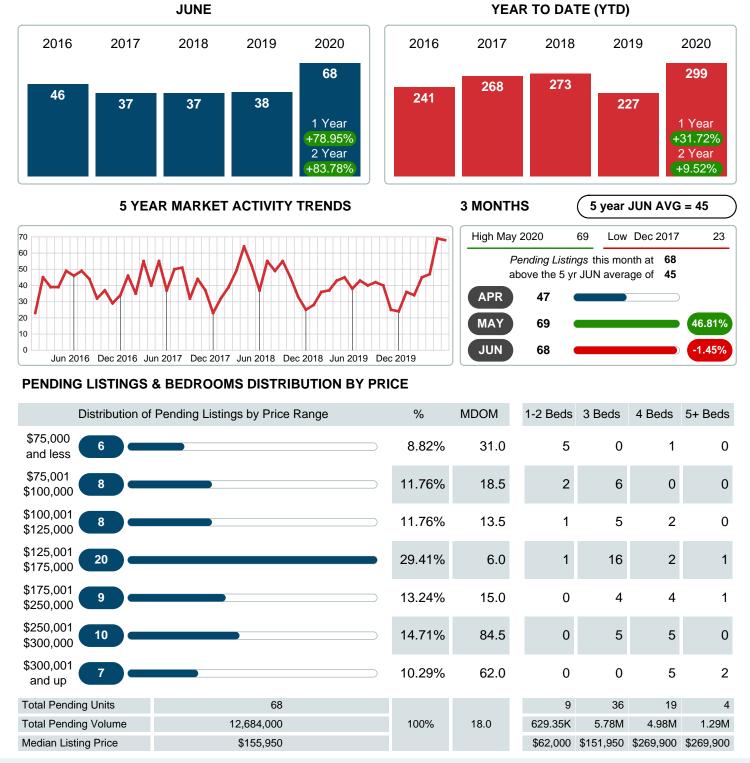

### MONTHLY INVENTORY ANALYSIS

Report produced on Jul 26, 2023 for MLS Technology Inc.

| Compared                                      | June    |         |         |  |  |
|-----------------------------------------------|---------|---------|---------|--|--|
| Metrics                                       | 2019    | 2020    | +/-%    |  |  |
| Closed Listings                               | 43      | 59      | 37.21%  |  |  |
| Pending Listings                              | 38      | 68      | 78.95%  |  |  |
| New Listings                                  | 83      | 102     | 22.89%  |  |  |
| Median List Price                             | 122,000 | 159,900 | 31.07%  |  |  |
| Median Sale Price                             | 120,000 | 159,900 | 33.25%  |  |  |
| Median Percent of Selling Price to List Price | 96.06%  | 98.46%  | 2.50%   |  |  |
| Median Days on Market to Sale                 | 42.00   | 38.00   | -9.52%  |  |  |
| End of Month Inventory                        | 287     | 222     | -22.65% |  |  |
| Months Supply of Inventory                    | 7.00    | 5.93    | -15.24% |  |  |

#### Sales Success for June 2020 is Positive

Overall, with Median Prices going up and Days on Market decreasing, the Listed versus Closed Ratio finished strong this month.

There were 102 New Listings in June 2020, up 22.89% from last year at 83. Furthermore, there were 59 Closed Listings this month versus last year at 43, a 37.21% increase.

### PENDING LISTINGS

Report produced on Jul 26, 2023 for MLS Technology Inc.

Contact: MLS Technology Inc.

Phone: 918-663-7500

Email: support@mlstechnology.com

Area Delimited by County Of Cherokee - Residential Property Type