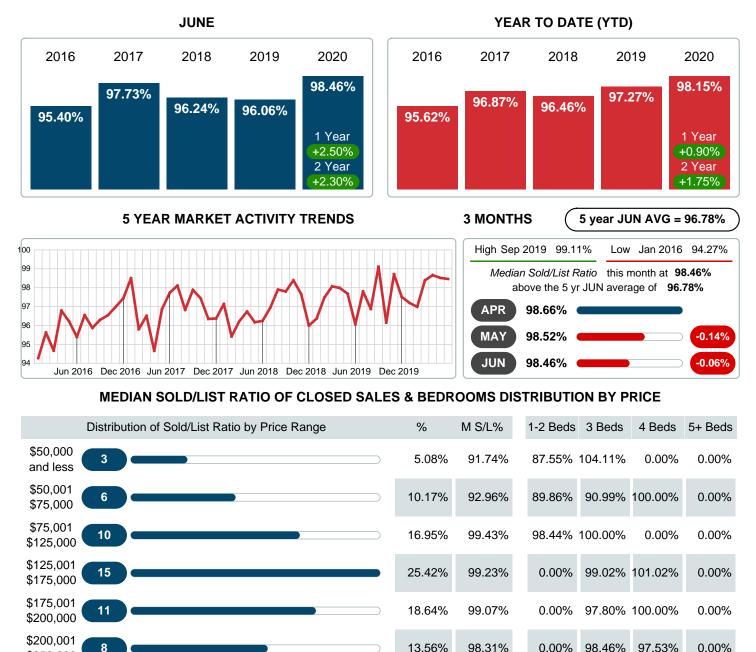

#### Median Days on Market Shortens

The median number of 38.00 days that homes spent on the market before selling decreased by 4.00 days or 9.52% in June 2020 compared to last year's same month at 42.00 DOM.