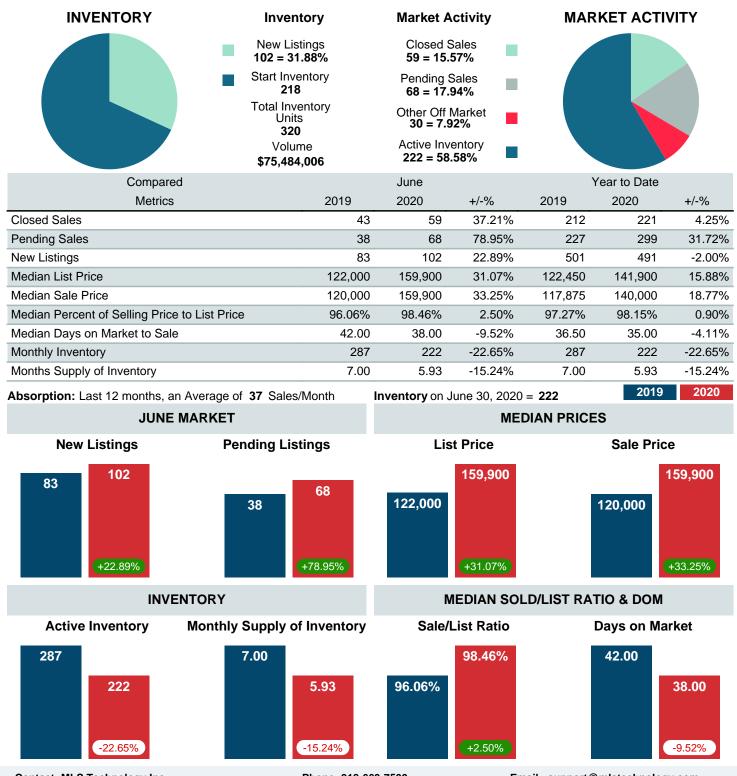

### MONTHLY INVENTORY ANALYSIS

Report produced on Jul 26, 2023 for MLS Technology Inc.

| Compared                                      | June    |         |         |  |  |
|-----------------------------------------------|---------|---------|---------|--|--|
| Metrics                                       | 2019    | 2020    | +/-%    |  |  |
| Closed Listings                               | 43      | 59      | 37.21%  |  |  |
| Pending Listings                              | 38      | 68      | 78.95%  |  |  |
| New Listings                                  | 83      | 102     | 22.89%  |  |  |
| Median List Price                             | 122,000 | 159,900 | 31.07%  |  |  |
| Median Sale Price                             | 120,000 | 159,900 | 33.25%  |  |  |
| Median Percent of Selling Price to List Price | 96.06%  | 98.46%  | 2.50%   |  |  |
| Median Days on Market to Sale                 | 42.00   | 38.00   | -9.52%  |  |  |
| End of Month Inventory                        | 287     | 222     | -22.65% |  |  |
| Months Supply of Inventory                    | 7.00    | 5.93    | -15.24% |  |  |

Absorption: Last 12 months, an Average of 37 Sales/Month Active Inventory as of June 30, 2020 = 222

#### Months Supply of Inventory (MSI) Decreases

The total housing inventory at the end of June 2020 decreased 22.65% to 222 existing homes available for sale. Over the last 12 months this area has had an average of 37 closed sales per month. This represents an unsold inventory index of 5.93 MSI for this period.

#### Sales Success for June 2020 is Positive

Overall, with Median Prices going up and Days on Market decreasing, the Listed versus Closed Ratio finished strong this month.

There were 102 New Listings in June 2020, up 22.89% from last year at 83. Furthermore, there were 59 Closed Listings this month versus last year at 43, a 37.21% increase.

Closed versus Listed trends yielded a 57.8% ratio, up from previous year's, June 2019, at 51.8%, a 11.65% upswing. This will certainly create pressure on a decreasing Monthii ¿1/2s Supply of Inventory (MSI) in the months to come.