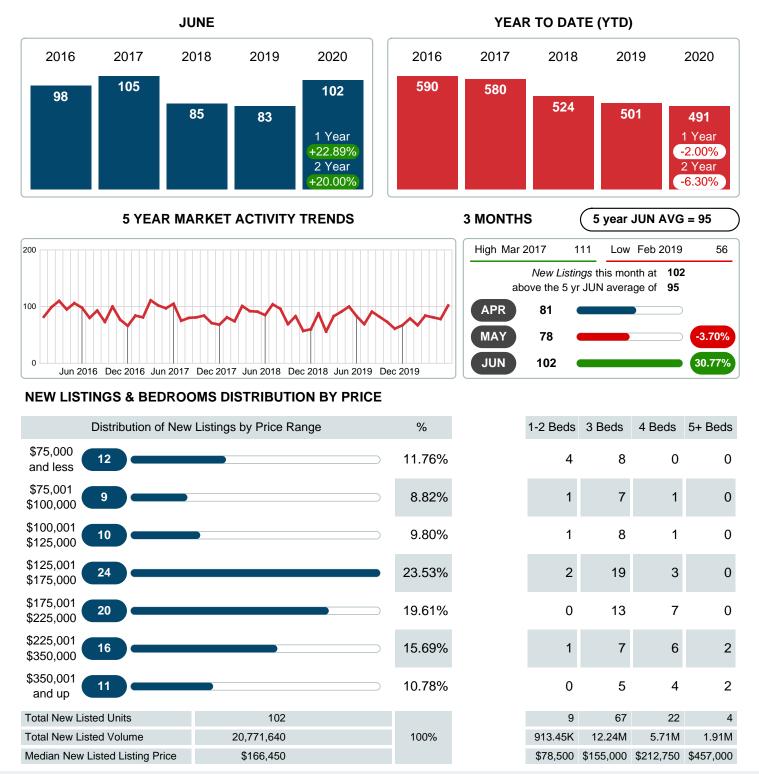

### MONTHLY INVENTORY ANALYSIS

Report produced on Jul 26, 2023 for MLS Technology Inc.

| Compared                                      | June    |         |         |  |  |
|-----------------------------------------------|---------|---------|---------|--|--|
| Metrics                                       | 2019    | 2020    | +/-%    |  |  |
| Closed Listings                               | 43      | 59      | 37.21%  |  |  |
| Pending Listings                              | 38      | 68      | 78.95%  |  |  |
| New Listings                                  | 83      | 102     | 22.89%  |  |  |
| Median List Price                             | 122,000 | 159,900 | 31.07%  |  |  |
| Median Sale Price                             | 120,000 | 159,900 | 33.25%  |  |  |
| Median Percent of Selling Price to List Price | 96.06%  | 98.46%  | 2.50%   |  |  |
| Median Days on Market to Sale                 | 42.00   | 38.00   | -9.52%  |  |  |
| End of Month Inventory                        | 287     | 222     | -22.65% |  |  |
| Months Supply of Inventory                    | 7.00    | 5.93    | -15.24% |  |  |

#### Sales Success for June 2020 is Positive

Overall, with Median Prices going up and Days on Market decreasing, the Listed versus Closed Ratio finished strong this month.

There were 102 New Listings in June 2020, up 22.89% from last year at 83. Furthermore, there were 59 Closed Listings this month versus last year at 43, a 37.21% increase.

### **NEW LISTINGS**

Report produced on Jul 26, 2023 for MLS Technology Inc.

Contact: MLS Technology Inc.

Phone: 918-663-7500

Email: support@mlstechnology.com

RELLDATUM