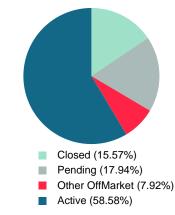

### **ACTIVE INVENTORY**

Report produced on Jul 26, 2023 for MLS Technology Inc.

Total Active Inventory by Volume57,487,818100%60.0Median Active Inventory Listing Price\$189,90060.060.0

Contact: MLS Technology Inc.

Phone: 918-663-7500

Email: support@mlstechnology.com

\$98,900 \$184,950 \$249,900 \$346,000

29.78M

13.83M

5.83M

Reports produced and compiled by RE STATS Inc. Information is deemed reliable but not guaranteed. Does not reflect all market activity.

8.04M

Area Delimited by County Of Cherokee - Residential Property Type