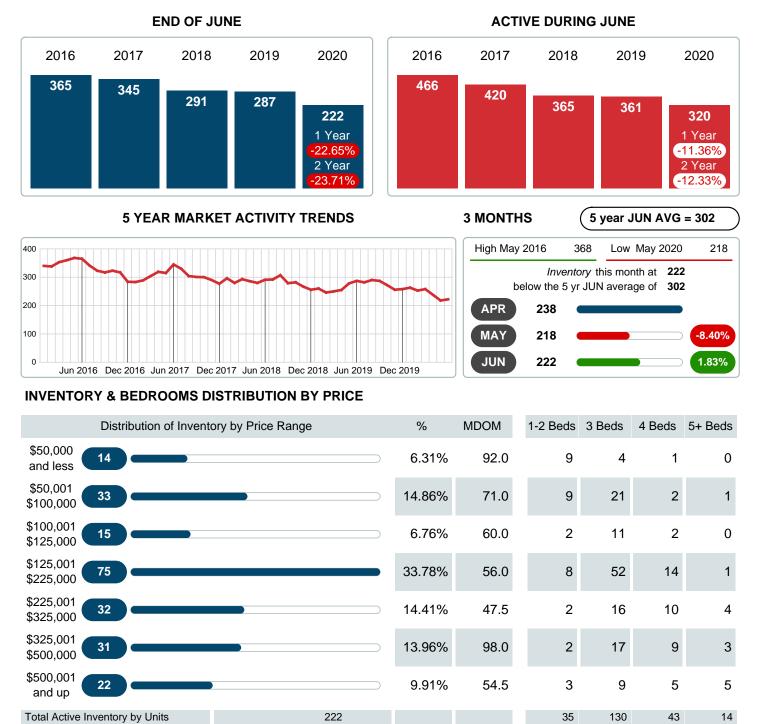

Absorption: Last 12 months, an Average of 37 Sales/Month Active Inventory as of June 30, 2020 = 222

#### Months Supply of Inventory (MSI) Decreases

The total housing inventory at the end of June 2020 decreased 22.65% to 222 existing homes available for sale. Over the last 12 months this area has had an average of 37 closed sales per month. This represents an unsold inventory index of 5.93 MSI for this period.

Closed versus Listed trends yielded a 57.8% ratio, up from previous year's, June 2019, at 51.8%, a 11.65% upswing. This will certainly create pressure on a decreasing Monthii ¿1/2s Supply of Inventory (MSI) in the months to come.