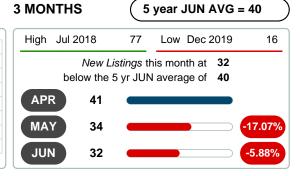

#### Sales Success for June 2020 is Positive

Overall, with Average Prices going up and Days on Market decreasing, the Listed versus Closed Ratio finished strong this month.

There were 32 New Listings in June 2020, down **20.00%** from last year at 40. Furthermore, there were 26 Closed Listings this month versus last year at 22, a **18.18%** increase.