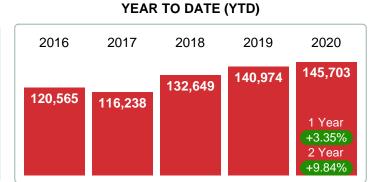

| 30     | 0       | 0       |
| Average Closed DOM              | 53                                      |        |       | 60       | 49     | 53      | 0       |
| Total Closed Units              | 26                                      | 100%   | 53    | 9        | 14     | 3       |         |
| Total Closed Volume             | 4,016,600                               |        |       | 707.80K  | 2.69M  | 616.00K | 0.00B   |

Phone: 918-663-7500 Contact: MLS Technology Inc. Email: support@mlstechnology.com



Area Delimited by County Of McIntosh - Residential Property Type



Last update: Jul 26, 2023

# **AVERAGE LIST PRICE AT CLOSING**

Report produced on Jul 26, 2023 for MLS Technology Inc.

# JUNE 2016 2017 2018 2019 2020 172,375 149,205 158,935 1 Year +6.52% 2 Year -7.80%



# **5 YEAR MARKET ACTIVITY TRENDS**

# 3 MONTHS

5 year JUN AVG = 142,784





### AVERAGE LIST PRICE OF CLOSED SALES & BEDROOMS DISTRIBUTION BY PRICE

| Distribution of Avera           | ge List Price at Closing by Price Range | %      | AVLPrice | 1-2 Beds | 3 Beds  | 4 Beds  | 5+ Beds |
|---------------------------------|-----------------------------------------|--------|----------|----------|---------|---------|---------|
| \$50,000 and less 2             |                                         | 7.69%  | 36,200   | 36,200   | 63,000  | 0       | 0       |
| \$50,001<br>\$50,000            |                                         | 0.00%  | 0        | 0        | 0       | 0       | 0       |
| \$50,001<br>\$75,000            |                                         | 23.08% | 66,