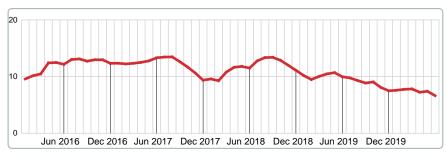

# MONTHS SUPPLY of INVENTORY (MSI)

Report produced on Jul 26, 2023 for MLS Technology Inc.

# **MSI FOR JUNE**

# 2016 2017 2018 2019 2020 13.32 12.16 11.50 9.97 6.63 1 Year 2 Year

# **INDICATORS FOR JUNE 2020**

# **5 YEAR MARKET ACTIVITY TRENDS**