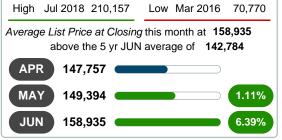

### Average Sale Price Going Up

According to the preliminary trends, this market area has experienced some upward momentum with the increase of Average Price this month. Prices went up **8.97%** in June 2020 to \$154,485 versus the previous year at \$141,764.

# **AVERAGE LIST PRICE AT CLOSING**

Report produced on Jul 26, 2023 for MLS Technology Inc.

# JUNE 2016 2017 2018 2019 2020 172,375 149,205 158,935 1 Year +6.52% 2 Year -7.80%

# 3 MONTHS

5 year JUN AVG = 142,784

### AVERAGE LIST PRICE OF CLOSED SALES & BEDROOMS DISTRIBUTION BY PRICE

| Distribution of Avera           | ge List Price at Closing by Price Range | %      | AVLPrice | 1-2 Beds | 3 Beds  | 4 Beds  | 5+ Beds |
|---------------------------------|-----------------------------------------|--------|----------|----------|---------|---------|---------|
| \$50,000 and less 2             |                                         | 7.69%  | 36,200   | 36,200   | 63,000  | 0       | 0       |
| \$50,001<br>\$50,000            |                                         | 0.00%  | 0        | 0        | 0       | 0       | 0       |
| \$50,001<br>\$75,000            |                                         | 23.08% | 66,650   | 76,250   | 62,200  | 0       | 0       |
| \$75,001<br>\$150,000           |                                         | 26.92% | 116,129  | 116,250  | 121,975 | 0       | 0       |
| \$150,001<br>\$200,000 <b>5</b> |                                         | 19.23% | 171,560  | 160,000  | 174,266 | 175,000 | 0       |
| \$200,001<br>\$275,000          |                                         | 15.38% | 231,075  | 0        | 249,900 | 229,700 | 0       |
| \$275,001 and up                |                                         | 7.69%  | 532,500  | 0        | 426,667 | 0       | 0       |
| Average List Price              | 158,935                                 |        |          | 85,544   | 194,857 | 211,467 | 0       |
| Total Closed Units              | 26                                      | 100%   | 158,935  | 9        | 14      | 3       |         |
| Total Closed Volume             | 4,132,299                               |        |          | 769.90K  | 2.73M   | 634.40K | 0.00B   |