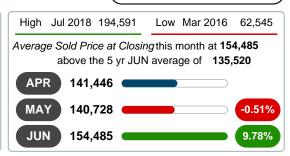

### Average Sale Price Going Up

According to the preliminary trends, this market area has experienced some upward momentum with the increase of Average Price this month. Prices went up **8.97%** in June 2020 to \$154,485 versus the previous year at \$141,764.

# 200,000

Jun 2016 Dec 2016 Jun 2017 Dec 2017 Jun 2018 Dec 2018 Jun 2019 Dec 2019

**5 YEAR MARKET ACTIVITY TRENDS** 

5 year JUN AVG = 135,520