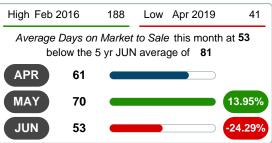

#### **Average Days on Market Shortens**

The average number of **53.00** days that homes spent on the market before selling decreased by 9.50 days or **15.20%** in June 2020 compared to last year's same month at **62.50** DOM.

# **AVERAGE DAYS ON MARKET TO SALE**

Report produced on Jul 26, 2023 for MLS Technology Inc.

#### **AVERAGE DOM OF CLOSED SALES & BEDROOMS DISTRIBUTION BY PRICE**

| Distribution of Average         | e Days on Market to Sale by Price Range | %      | AVDOM | 1-2 Beds | 3 Beds | 4 Beds  | 5+ Beds |
|---------------------------------|-----------------------------------------|--------|-------|----------|--------|---------|---------|
| \$50,000 and less 3             |                                         | 11.54% | 113   | 84       | 172    | 0       | 0       |
| \$50,001<br>\$50,000            |                                         | 0.00%  | 0     | 0        | 0      | 0       | 0       |
| \$50,001<br>\$75,000            |                                         | 23.08% | 75    | 85       | 55     | 0       | 0       |
| \$75,001<br>\$150,000           |                                         | 23.08% | 33    | 14       | 42     | 0       | 0       |
| \$150,001<br>\$200,000 <b>5</b> |                                         | 19.23% | 40    | 1        | 43     | 70      | 0       |
| \$200,001<br>\$275,000          |                                         | 11.54% | 34    | 0        | 12     | 45      | 0       |
| \$275,001 and up                |                                         | 11.54% | 30    | 0        | 30     | 0       | 0       |
| Average Closed DOM              | 53                                      |        |       | 60       | 49     | 53      | 0       |
| Total Closed Units              | 26                                      | 100%   | 53    | 9        | 14     | 3       |         |
| Total Closed Volume             | 4,016,600                               |        |       | 707.80K  | 2.69M  | 616.00K | 0.00B   |