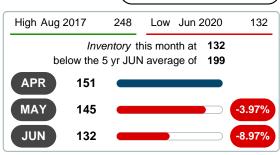

**Absorption:** Last 12 months, an Average of **20** Sales/Month **Active Inventory** as of June 30, 2020 = **132** 

# Months Supply of Inventory (MSI) Decreases

The total housing inventory at the end of June 2020 decreased **29.41%** to 132 existing homes available for sale. Over the last 12 months this area has had an average of 20 closed sales per month. This represents an unsold inventory index of **6.63** MSI for this period.