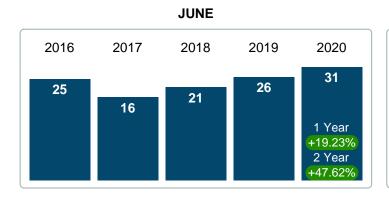

### MONTHLY INVENTORY ANALYSIS

Report produced on Jul 26, 2023 for MLS Technology Inc.

| Compared                                       | June    |         |         |  |  |  |
|------------------------------------------------|---------|---------|---------|--|--|--|
| Metrics                                        | 2019    | 2020    | +/-%    |  |  |  |
| Closed Listings                                | 22      | 26      | 18.18%  |  |  |  |
| Pending Listings                               | 26      | 31      | 19.23%  |  |  |  |
| New Listings                                   | 40      | 32      | -20.00% |  |  |  |
| Average List Price                             | 149,205 | 158,935 | 6.52%   |  |  |  |
| Average Sale Price                             | 141,764 | 154,485 | 8.97%   |  |  |  |
| Average Percent of Selling Price to List Price | 93.82%  | 94.59%  | 0.82%   |  |  |  |
| Average Days on Market to Sale                 | 62.50   | 53.00   | -15.20% |  |  |  |
| End of Month Inventory                         | 187     | 132     | -29.41% |  |  |  |
| Months Supply of Inventory                     | 9.97    | 6.63    | -33.55% |  |  |  |

**Absorption:** Last 12 months, an Average of **20** Sales/Month **Active Inventory** as of June 30, 2020 = **132** 

# PENDING LISTINGS

Report produced on Jul 26, 2023 for MLS Technology Inc.

5 year JUN AVG = 24