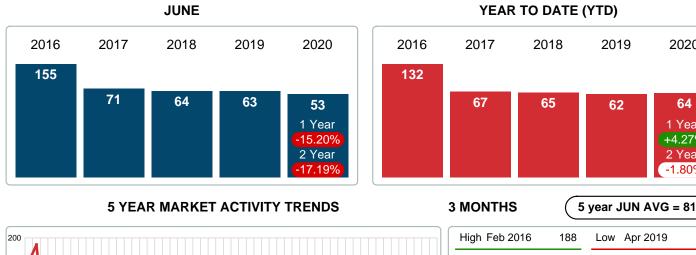

### MONTHLY INVENTORY ANALYSIS

Report produced on Jul 26, 2023 for MLS Technology Inc.

| Compared                                       | June    |         |         |  |  |  |
|------------------------------------------------|---------|---------|---------|--|--|--|
| Metrics                                        | 2019    | 2020    | +/-%    |  |  |  |
| Closed Listings                                | 22      | 26      | 18.18%  |  |  |  |
| Pending Listings                               | 26      | 31      | 19.23%  |  |  |  |
| New Listings                                   | 40      | 32      | -20.00% |  |  |  |
| Average List Price                             | 149,205 | 158,935 | 6.52%   |  |  |  |
| Average Sale Price                             | 141,764 | 154,485 | 8.97%   |  |  |  |
| Average Percent of Selling Price to List Price | 93.82%  | 94.59%  | 0.82%   |  |  |  |
| Average Days on Market to Sale                 | 62.50   | 53.00   | -15.20% |  |  |  |
| End of Month Inventory                         | 187     | 132     | -29.41% |  |  |  |
| Months Supply of Inventory                     | 9.97    | 6.63    | -33.55% |  |  |  |

# **CLOSED LISTINGS**

Report produced on Jul 26, 2023 for MLS Technology Inc.

# JUNE

# 2016 2017 2018 2019 2020 22 24 26 16 1 Year +18.18% 2 Year +62.50%

# YEAR TO DATE (YTD)