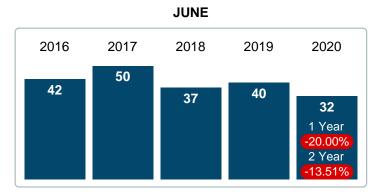

#### Sales Success for June 2020 is Positive

Overall, with Average Prices going up and Days on Market decreasing, the Listed versus Closed Ratio finished strong this month.

There were 32 New Listings in June 2020, down **20.00%** from last year at 40. Furthermore, there were 26 Closed Listings this month versus last year at 22, a **18.18%** increase.

Closed versus Listed trends yielded a **81.3%** ratio, up from previous year's, June 2019, at **55.0%**, a **47.73%** upswing. This will certainly create pressure on a decreasing Month�s Supply of Inventory (MSI) in the months to come.