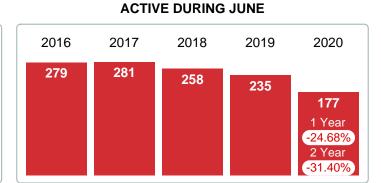

# Months Supply of Inventory (MSI) Decreases

The total housing inventory at the end of June 2020 decreased **29.41%** to 132 existing homes available for sale. Over the last 12 months this area has had an average of 20 closed sales per month. This represents an unsold inventory index of **6.63** MSI for this period.