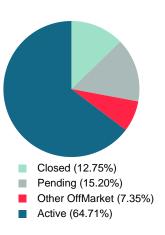

### MONTHLY INVENTORY ANALYSIS

Report produced on Jul 26, 2023 for MLS Technology Inc.

| Compared                                       | June    |         |         |  |  |  |
|------------------------------------------------|---------|---------|---------|--|--|--|
| Metrics                                        | 2019    | 2020    | +/-%    |  |  |  |
| Closed Listings                                | 22      | 26      | 18.18%  |  |  |  |
| Pending Listings                               | 26      | 31      | 19.23%  |  |  |  |
| New Listings                                   | 40      | 32      | -20.00% |  |  |  |
| Average List Price                             | 149,205 | 158,935 | 6.52%   |  |  |  |
| Average Sale Price                             | 141,764 | 154,485 | 8.97%   |  |  |  |
| Average Percent of Selling Price to List Price | 93.82%  | 94.59%  | 0.82%   |  |  |  |
| Average Days on Market to Sale                 | 62.50   | 53.00   | -15.20% |  |  |  |
| End of Month Inventory                         | 187     | 132     | -29.41% |  |  |  |
| Months Supply of Inventory                     | 9.97    | 6.63    | -33.55% |  |  |  |

Closed versus Listed trends yielded a **81.3%** ratio, up from previous year's, June 2019, at **55.0%**, a **47.73%** upswing. This will certainly create pressure on a decreasing Month�s Supply of Inventory (MSI) in the months to come.