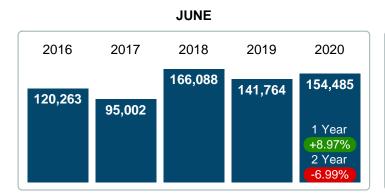

### Average Sale Price Going Up

According to the preliminary trends, this market area has experienced some upward momentum with the increase of Average Price this month. Prices went up **8.97%** in June 2020 to \$154,485 versus the previous year at \$141,764.

### MONTHLY INVENTORY ANALYSIS

Report produced on Jul 26, 2023 for MLS Technology Inc.

| Compared                                       | June    |         |         |  |  |  |
|------------------------------------------------|---------|---------|---------|--|--|--|
| Metrics                                        | 2019    | 2020    | +/-%    |  |  |  |
| Closed Listings                                | 22      | 26      | 18.18%  |  |  |  |
| Pending Listings                               | 26      | 31      | 19.23%  |  |  |  |
| New Listings                                   | 40      | 32      | -20.00% |  |  |  |
| Average List Price                             | 149,205 | 158,935 | 6.52%   |  |  |  |
| Average Sale Price                             | 141,764 | 154,485 | 8.97%   |  |  |  |
| Average Percent of Selling Price to List Price | 93.82%  | 94.59%  | 0.82%   |  |  |  |
| Average Days on Market to Sale                 | 62.50   | 53.00   | -15.20% |  |  |  |
| End of Month Inventory                         | 187     | 132     | -29.41% |  |  |  |
| Months Supply of Inventory                     | 9.97    | 6.63    | -33.55% |  |  |  |