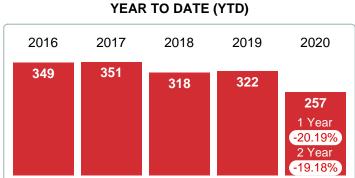

#### Sales Success for June 2020 is Positive

Overall, with Average Prices going up and Days on Market decreasing, the Listed versus Closed Ratio finished strong this month.

There were 32 New Listings in June 2020, down **20.00%** from last year at 40. Furthermore, there were 26 Closed Listings this month versus last year at 22, a **18.18%** increase.