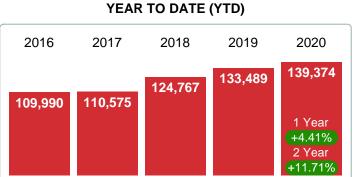

#### Sales Success for June 2020 is Positive

Overall, with Average Prices going up and Days on Market decreasing, the Listed versus Closed Ratio finished strong this month.

There were 32 New Listings in June 2020, down **20.00%** from last year at 40. Furthermore, there were 26 Closed Listings this month versus last year at 22, a **18.18%** increase.