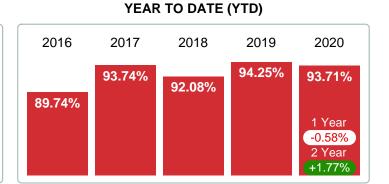

# JUNE 2016 2017 2018 2019 2020 92.85% 94.46% 93.82% 94.59% 1 Year +0.82% 2 Year +0.14%