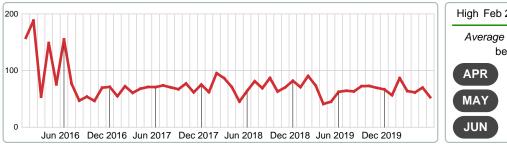

# **ACTIVE INVENTORY**

Report produced on Jul 26, 2023 for MLS Technology Inc.

# 2016 2017 2018 2019 2020 223 243 208 187 132 1 Year -29.41% 2 Year

**3 MONTHS** 

# 5 YEAR MARKET ACTIVITY TRENDS 300 200 100 Jun 2016 Dec 2016 Jun 2017 Dec 2017 Jun 2018 Dec 2018 Jun 2019 Dec 2019

5 year JUN AVG = 199