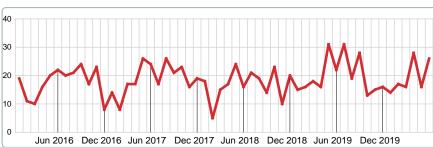

# 80 70 60 50 40 30 20 10

Jun 2016 Dec 2016 Jun 2017 Dec 2017 Jun 2018 Dec 2018 Jun 2019 Dec 2019

**5 YEAR MARKET ACTIVITY TRENDS** 