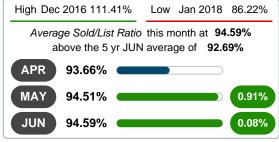

# AVERAGE PERCENT OF SELLING PRICE TO LISTING PRICE

Report produced on Jul 26, 2023 for MLS Technology Inc.

# JUNE 2016 2017 2018 2019 2020 92.85% 94.46% 93.82% 94.59% 1 Year +0.82% 2 Year +0.14%

# 3 MONTHS

5 year JUN AVG = 92.69%