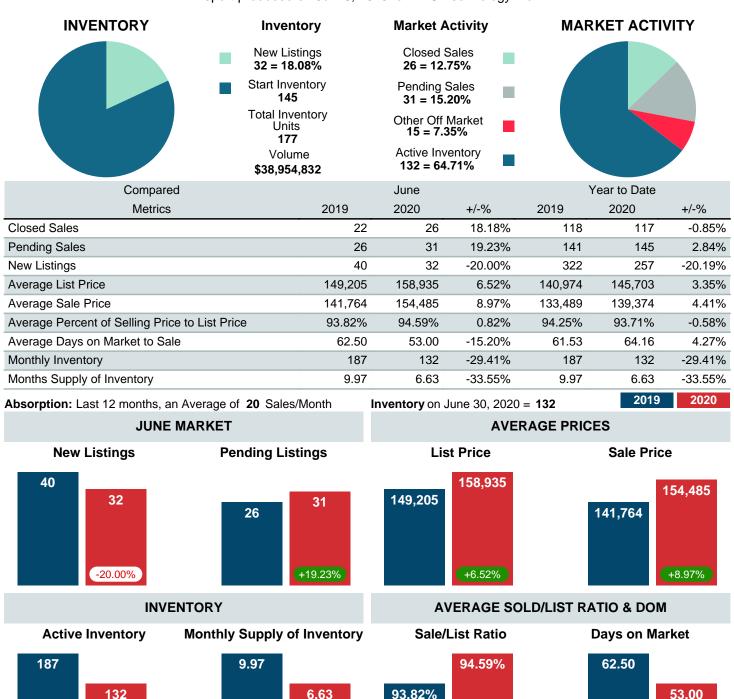

### MONTHLY INVENTORY ANALYSIS

Report produced on Jul 26, 2023 for MLS Technology Inc.

| Compared                                       | June    |         |         |  |  |  |
|------------------------------------------------|---------|---------|---------|--|--|--|
| Metrics                                        | 2019    | 2020    | +/-%    |  |  |  |
| Closed Listings                                | 22      | 26      | 18.18%  |  |  |  |
| Pending Listings                               | 26      | 31      | 19.23%  |  |  |  |
| New Listings                                   | 40      | 32      | -20.00% |  |  |  |
| Average List Price                             | 149,205 | 158,935 | 6.52%   |  |  |  |
| Average Sale Price                             | 141,764 | 154,485 | 8.97%   |  |  |  |
| Average Percent of Selling Price to List Price | 93.82%  | 94.59%  | 0.82%   |  |  |  |
| Average Days on Market to Sale                 | 62.50   | 53.00   | -15.20% |  |  |  |
| End of Month Inventory                         | 187     | 132     | -29.41% |  |  |  |
| Months Supply of Inventory                     | 9.97    | 6.63    | -33.55% |  |  |  |

**Absorption:** Last 12 months, an Average of **20** Sales/Month **Active Inventory** as of June 30, 2020 = **132** 

# Months Supply of Inventory (MSI) Decreases

The total housing inventory at the end of June 2020 decreased **29.41%** to 132 existing homes available for sale. Over the last 12 months this area has had an average of 20 closed sales per month. This represents an unsold inventory index of **6.63** MSI for this period.

### Average Sale Price Going Up

According to the preliminary trends, this market area has experienced some upward momentum with the increase of Average Price this month. Prices went up **8.97%** in June 2020 to \$154,485 versus the previous year at \$141,764.

#### **Average Days on Market Shortens**

The average number of **53.00** days that homes spent on the market before selling decreased by 9.50 days or **15.20%** in June 2020 compared to last year's same month at **62.50** DOM.

#### Sales Success for June 2020 is Positive

Overall, with Average Prices going up and Days on Market decreasing, the Listed versus Closed Ratio finished strong this month.

There were 32 New Listings in June 2020, down **20.00%** from last year at 40. Furthermore, there were 26 Closed Listings this month versus last year at 22, a **18.18%** increase.

Closed versus Listed trends yielded a **81.3%** ratio, up from previous year's, June 2019, at **55.0%**, a **47.73%** upswing. This will certainly create pressure on a decreasing Month�s Supply of Inventory (MSI) in the months to come.