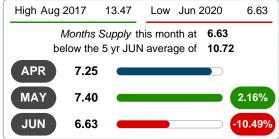

### MONTHLY INVENTORY ANALYSIS

Report produced on Jul 26, 2023 for MLS Technology Inc.

| Compared                                       | June    |         |         |  |  |  |
|------------------------------------------------|---------|---------|---------|--|--|--|
| Metrics                                        | 2019    | 2020    | +/-%    |  |  |  |
| Closed Listings                                | 22      | 26      | 18.18%  |  |  |  |
| Pending Listings                               | 26      | 31      | 19.23%  |  |  |  |
| New Listings                                   | 40      | 32      | -20.00% |  |  |  |
| Average List Price                             | 149,205 | 158,935 | 6.52%   |  |  |  |
| Average Sale Price                             | 141,764 | 154,485 | 8.97%   |  |  |  |
| Average Percent of Selling Price to List Price | 93.82%  | 94.59%  | 0.82%   |  |  |  |
| Average Days on Market to Sale                 | 62.50   | 53.00   | -15.20% |  |  |  |
| End of Month Inventory                         | 187     | 132     | -29.41% |  |  |  |
| Months Supply of Inventory                     | 9.97    | 6.63    | -33.55% |  |  |  |

**Absorption:** Last 12 months, an Average of **20** Sales/Month **Active Inventory** as of June 30, 2020 = **132** 

# Months Supply of Inventory (MSI) Decreases

The total housing inventory at the end of June 2020 decreased **29.41%** to 132 existing homes available for sale. Over the last 12 months this area has had an average of 20 closed sales per month. This represents an unsold inventory index of **6.63** MSI for this period.

# MONTHS SUPPLY of INVENTORY (MSI)

Report produced on Jul 26, 2023 for MLS Technology Inc.

# **MSI FOR JUNE**

# 2016 2017 2018 2019 2020 13.32 12.16 11.50 9.97 6.63 1 Year 2 Year