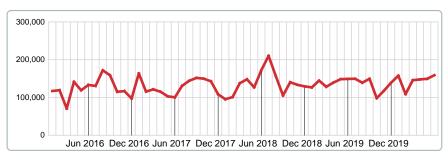

# **AVERAGE SOLD PRICE AT CLOSING**

Report produced on Jul 26, 2023 for MLS Technology Inc.

**3 MONTHS** 

# 200,000

Jun 2016 Dec 2016 Jun 2017 Dec 2017 Jun 2018 Dec 2018 Jun 2019 Dec 2019

**5 YEAR MARKET ACTIVITY TRENDS** 

5 year JUN AVG = 135,520

#### AVERAGE SOLD PRICE OF CLOSED SALES & BEDROOMS DISTRIBUTION BY PRICE

| Distribution of Average         | ge Sold Price at Closing by Price Range | %    |     | AV Sale | 1-2 Beds | 3 Beds  | 4 Beds  | 5+ Beds |
|---------------------------------|-----------------------------------------|------|-----|---------|----------|---------|---------|---------|
| \$50,000 and less 3             |                                         | 11.5 | 54% | 37,667  | 31,500   | 50,000  | 0       | 0       |
| \$50,001<br>\$50,000            |                                         | 0.0  | 00% | 0       | 0        | 0       | 0       | 0       |
| \$50,001<br>\$75,000            |                                         | 23.0 | 8%  | 62,617  | 64,200   | 59,450  | 0       | 0       |
| \$75,001<br>\$150,000 6         |                                         | 23.0 | 8%  | 114,333 | 114,000  | 114,500 | 0       | 0       |
| \$150,001<br>\$200,000 <b>5</b> |                                         | 19.2 | 23% | 165,400 | 160,000  | 165,333 | 171,000 | 0       |
| \$200,001<br>\$275,000          |                                         | 11.5 | 54% | 231,633 | 0        | 249,900 | 222,500 | 0       |
| \$275,001 and up                |                                         | 11.5 | 54% | 440,000 | 0        | 440,000 | 0       | 0       |
| Average Sold Price              | 154,485                                 |      |     |         | 78,644   | 192,343 | 205,333 | 0       |
| Total Closed Units              | 26                                      | 100  | %   | 154,485 | 9        | 14      | 3       |         |
| Total Closed Volume             | 4,016,600                               |      |     |         | 707.80K  | 2.69M   | 616.00K | 0.00B   |