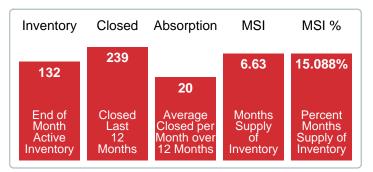

**Absorption:** Last 12 months, an Average of **20** Sales/Month **Active Inventory** as of June 30, 2020 = **132** 

# Months Supply of Inventory (MSI) Decreases

The total housing inventory at the end of June 2020 decreased **29.41%** to 132 existing homes available for sale. Over the last 12 months this area has had an average of 20 closed sales per month. This represents an unsold inventory index of **6.63** MSI for this period.