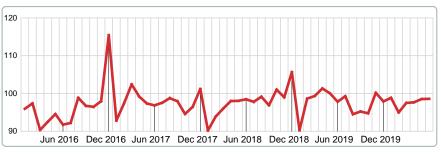

# AVERAGE PERCENT OF SELLING PRICE TO LISTING PRICE

Report produced on Jul 26, 2023 for MLS Technology Inc.

# JUNE 2016 2017 2018 2019 2020 92.85% 94.46% 93.82% 94.59% 1 Year +0.82% 2 Year +0.14%

# **5 YEAR MARKET ACTIVITY TRENDS**

# 3 MONTHS

5 year JUN AVG = 92.69%

# AVERAGE SOLD/LIST RATIO OF CLOSED SALES & BEDROOMS DISTRIBUTION BY PRICE

| Distri                    | bution of Sold/List Ratio by Price Ran | nge | %      | AV S/L% | 1-2 Beds | 3 Beds  | 4 Beds  | 5+ Beds |
|---------------------------|----------------------------------------|-----|--------|---------|----------|---------|---------|---------|
| \$50,000 and less 3       |                                        |     | 11.54% | 84.41%  | 86.94%   | 79.37%  | 0.00%   | 0.00%   |
| \$50,001<br>\$50,000      |                                        |     | 0.00%  | 0.00%   | 0.00%    | 0.00%   | 0.00%   | 0.00%   |
| \$50,001<br>\$75,000      |                                        |     | 23.08% | 88.51%  | 84.99%   | 95.56%  | 0.00%   | 0.00%   |
| \$75,001<br>\$150,000     |                                        |     | 23.08% | 95.22%  | 97.69%   | 93.99%  | 0.00%   | 0.00%   |
| \$150,001<br>\$200,000 5  |                                        |     | 19.23% | 96.60%  | 100.00%  | 95.09%  | 97.71%  | 0.00%   |
| \$200,001<br>\$275,000    |                                        |     | 11.54% | 97.95%  | 0.00%    | 100.00% | 96.93%  | 0.00%   |
| \$275,001<br>and up       |                                        |     | 11.54% | 108.93% | 0.00%    | 108.93% | 0.00%   | 0.00%   |
| Average Sold/List F       | Ratio 94.60%                           |     |        |         | 89.91%   | 97.03%  | 97.19%  | 0.00%   |
| <b>Total Closed Units</b> | 26                                     |     | 100%   | 94.60%  | 9        | 14      | 3       |         |
| Total Closed Volun        | ne 4,016,600                           |     |        |         | 707.80K  | 2.69M   | 616.00K | 0.00B   |