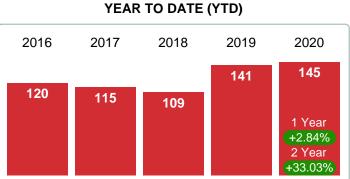

| 0       |
| \$275,001<br>and up    | 3                                              | $\supset$ | 11.54% | 30.3  | 0        | 3         | 0         | 0       |
| Total Close            | d Units 26                                     |           |        |       | 9        | 14        | 3         | 0       |
| Total Close            | d Volume 4,016,600                             |           | 100%   | 53.0  | 707.80K  | 2.69M     | 616.00K   | 0.00B   |
| Average CI             | osed Price \$154,485                           |           |        |       | \$78,644 | \$192,343 | \$205,333 | \$0     |





Area Delimited by County Of McIntosh - Residential Property Type



Last update: Jul 26, 2023

# PENDING LISTINGS

Report produced on Jul 26, 2023 for MLS Technology Inc.









5 year JUN AVG = 24

# PENDING LISTINGS & BEDROOMS DISTRIBUTION BY PRICE

| Distribution                   | n of Pending Listings by Price Range | %      | AVDOM | 1-2 Beds  | 3 Beds    | 4 Beds    | 5+ Beds |
|--------------------------------|--------------------------------------|--------|-------|-----------|-----------|-----------|---------|
| \$50,000 and less 4            |                                      | 12.90% | 84.0  | 2         | 2         | 0         | 0       |
| \$50,001<br>\$75,000           |                                      | 9.68%  | 104.0 | 0         | 2         | 1         | 0       |
| \$75,001<br>\$100,000 <b>5</b> |                                      | 16.13% | 71.2  | 2         | 2         | 1         | 0       |
| \$100,001<br>\$150,000         |