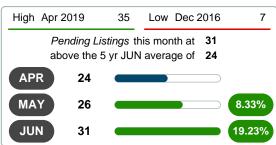

# 3 MONTHS 5 year JUN AVG = 22

# PENDING LISTINGS

Report produced on Jul 26, 2023 for MLS Technology Inc.

5 year JUN AVG = 24