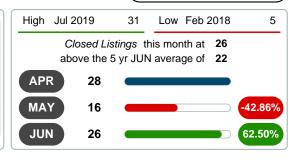

# 3 MONTHS 5 year JUN AVG = 22

# PENDING LISTINGS

Report produced on Jul 26, 2023 for MLS Technology Inc.

5 year JUN AVG = 24