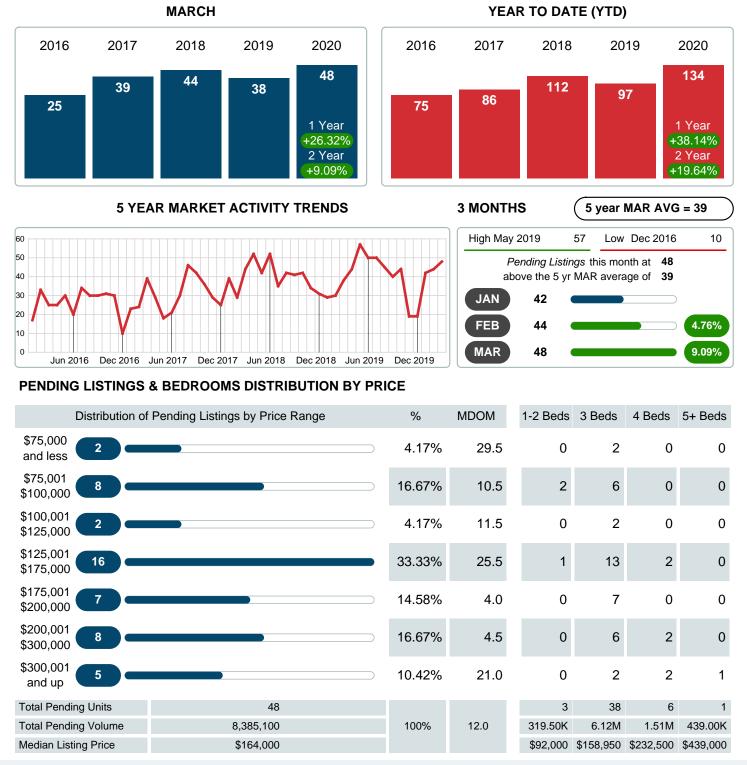

### MONTHLY INVENTORY ANALYSIS

Report produced on Jul 26, 2023 for MLS Technology Inc.

| Compared                                      | March   |         |         |  |  |
|-----------------------------------------------|---------|---------|---------|--|--|
| Metrics                                       | 2019    | 2020    | +/-%    |  |  |
| Closed Listings                               | 24      | 34      | 41.67%  |  |  |
| Pending Listings                              | 38      | 48      | 26.32%  |  |  |
| New Listings                                  | 56      | 50      | -10.71% |  |  |
| Median List Price                             | 126,000 | 176,500 | 40.08%  |  |  |
| Median Sale Price                             | 123,500 | 171,500 | 38.87%  |  |  |
| Median Percent of Selling Price to List Price | 97.82%  | 95.63%  | -2.24%  |  |  |
| Median Days on Market to Sale                 | 34.50   | 29.00   | -15.94% |  |  |
| End of Month Inventory                        | 128     | 120     | -6.25%  |  |  |
| Months Supply of Inventory                    | 3.34    | 2.99    | -10.34% |  |  |

#### Sales Success for March 2020 is Positive

Overall, with Median Prices going up and Days on Market decreasing, the Listed versus Closed Ratio finished strong this month.

There were 50 New Listings in March 2020, down 10.71% from last year at 56. Furthermore, there were 34 Closed Listings this month versus last year at 24, a 41.67% increase.

### PENDING LISTINGS

Report produced on Jul 26, 2023 for MLS Technology Inc.

Contact: MLS Technology Inc.

Phone: 918-663-7500

Email: support@mlstechnology.com