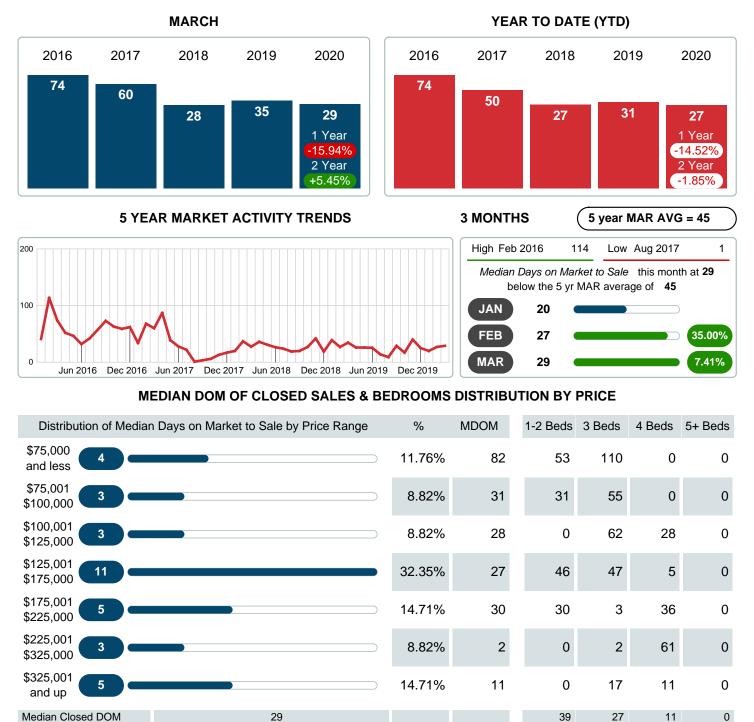

#### Median Days on Market Shortens

The median number of 29.00 days that homes spent on the market before selling decreased by 5.50 days or 15.94% in March 2020 compared to last year's same month at 34.50 DOM.