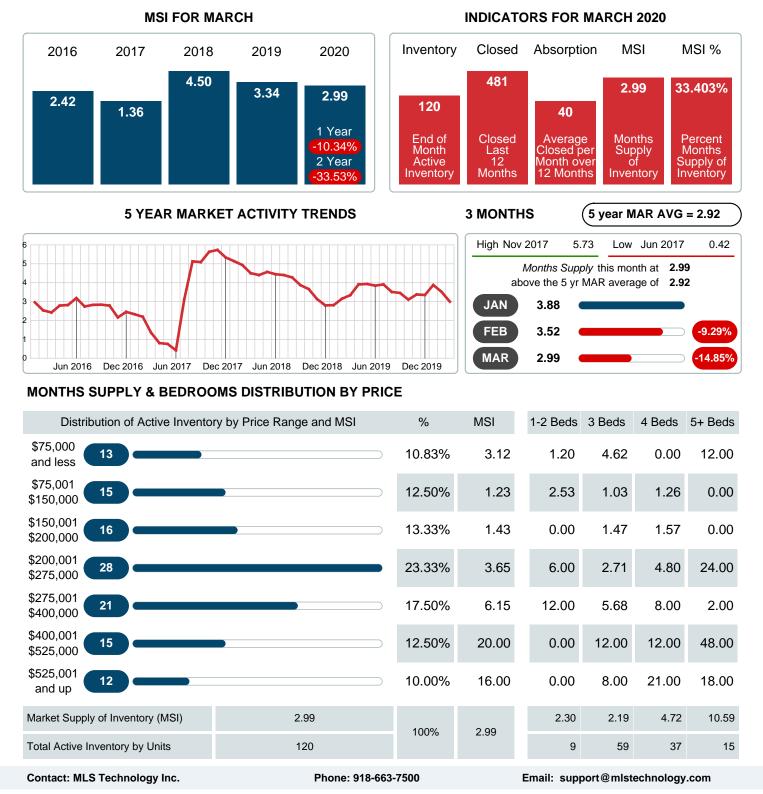

### Months Supply of Inventory (MSI) Decreases

The total housing inventory at the end of March 2020 decreased 6.25% to 120 existing homes available for sale. Over the last 12 months this area has had an average of 40 closed sales per month. This represents an unsold inventory index of 2.99 MSI for this period.