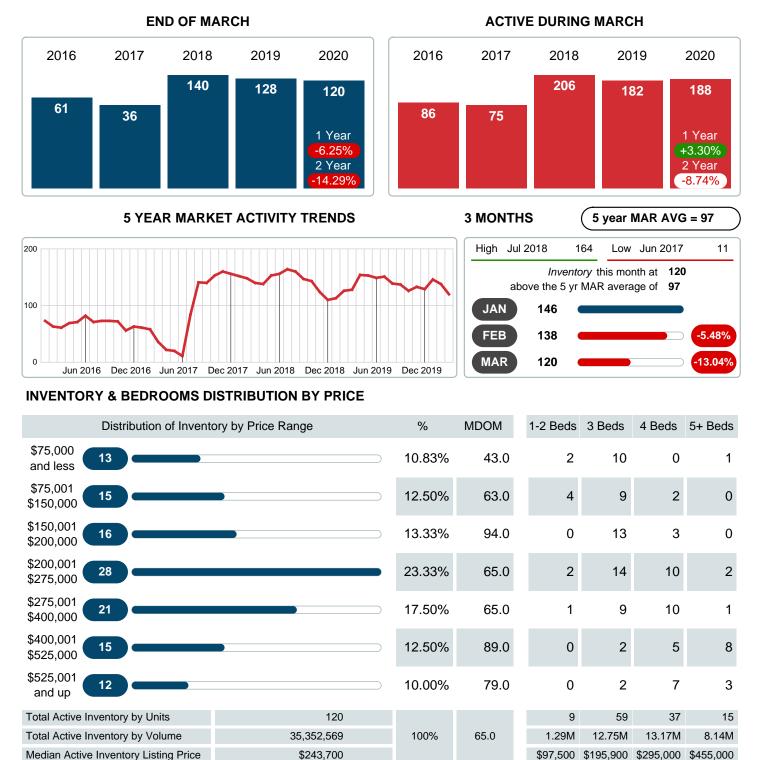

### Months Supply of Inventory (MSI) Decreases

The total housing inventory at the end of March 2020 decreased 6.25% to 120 existing homes available for sale. Over the last 12 months this area has had an average of 40 closed sales per month. This represents an unsold inventory index of 2.99 MSI for this period.

Closed versus Listed trends yielded a 68.0% ratio, up from previous year's, March 2019, at 42.9%, a 58.67% upswing. This will certainly create pressure on a decreasing Monthi 1/2s Supply of Inventory (MSI) in the months to come.