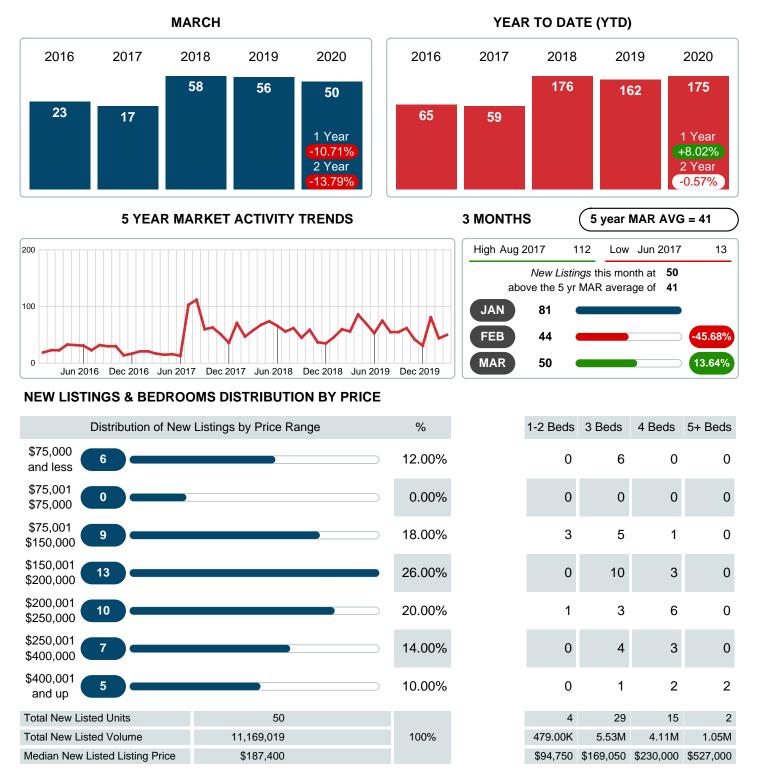

### MONTHLY INVENTORY ANALYSIS

Report produced on Jul 26, 2023 for MLS Technology Inc.

| Compared                                      | March   |         |         |  |  |
|-----------------------------------------------|---------|---------|---------|--|--|
| Metrics                                       | 2019    | 2020    | +/-%    |  |  |
| Closed Listings                               | 24      | 34      | 41.67%  |  |  |
| Pending Listings                              | 38      | 48      | 26.32%  |  |  |
| New Listings                                  | 56      | 50      | -10.71% |  |  |
| Median List Price                             | 126,000 | 176,500 | 40.08%  |  |  |
| Median Sale Price                             | 123,500 | 171,500 | 38.87%  |  |  |
| Median Percent of Selling Price to List Price | 97.82%  | 95.63%  | -2.24%  |  |  |
| Median Days on Market to Sale                 | 34.50   | 29.00   | -15.94% |  |  |
| End of Month Inventory                        | 128     | 120     | -6.25%  |  |  |
| Months Supply of Inventory                    | 3.34    | 2.99    | -10.34% |  |  |

#### Sales Success for March 2020 is Positive

Overall, with Median Prices going up and Days on Market decreasing, the Listed versus Closed Ratio finished strong this month.

There were 50 New Listings in March 2020, down 10.71% from last year at 56. Furthermore, there were 34 Closed Listings this month versus last year at 24, a 41.67% increase.

### **NEW LISTINGS**

Report produced on Jul 26, 2023 for MLS Technology Inc.

Contact: MLS Technology Inc.

Phone: 918-663-7500

Email: support@mlstechnology.com