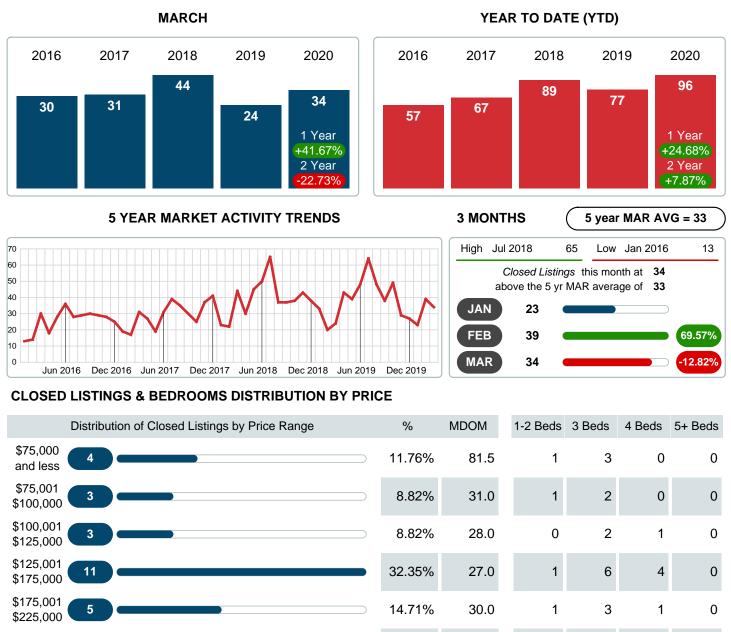

### MONTHLY INVENTORY ANALYSIS

Report produced on Jul 26, 2023 for MLS Technology Inc.

| Compared                                      | March   |         |         |  |  |
|-----------------------------------------------|---------|---------|---------|--|--|
| Metrics                                       | 2019    | 2020    | +/-%    |  |  |
| Closed Listings                               | 24      | 34      | 41.67%  |  |  |
| Pending Listings                              | 38      | 48      | 26.32%  |  |  |
| New Listings                                  | 56      | 50      | -10.71% |  |  |
| Median List Price                             | 126,000 | 176,500 | 40.08%  |  |  |
| Median Sale Price                             | 123,500 | 171,500 | 38.87%  |  |  |
| Median Percent of Selling Price to List Price | 97.82%  | 95.63%  | -2.24%  |  |  |
| Median Days on Market to Sale                 | 34.50   | 29.00   | -15.94% |  |  |
| End of Month Inventory                        | 128     | 120     | -6.25%  |  |  |
| Months Supply of Inventory                    | 3.34    | 2.99    | -10.34% |  |  |

#### Sales Success for March 2020 is Positive

Overall, with Median Prices going up and Days on Market decreasing, the Listed versus Closed Ratio finished strong this month.

There were 50 New Listings in March 2020, down 10.71% from last year at 56. Furthermore, there were 34 Closed Listings this month versus last year at 24, a 41.67% increase.

## **CLOSED LISTINGS**

Report produced on Jul 26, 2023 for MLS Technology Inc.

Contact: MLS Technology Inc.

3

5

\$225,001

\$325,000 \$325,001

and up

**Total Closed Units** 

**Total Closed Volume** 

Median Closed Price

Phone: 918-663-7500

8.82%

14.71%

100%

2.0

11.0

29.0

0

0

4

549.40K

Email: support@mlstechnology.com

3.50M

\$126,250 \$149,900 \$190,000

1

2

19

2

3

11

2.83M

0

0

0

\$0

0.00B

Reports produced and compiled by RE STATS Inc. Information is deemed reliable but not guaranteed. Does not reflect all market activity.

34

6,875,200

\$171,500