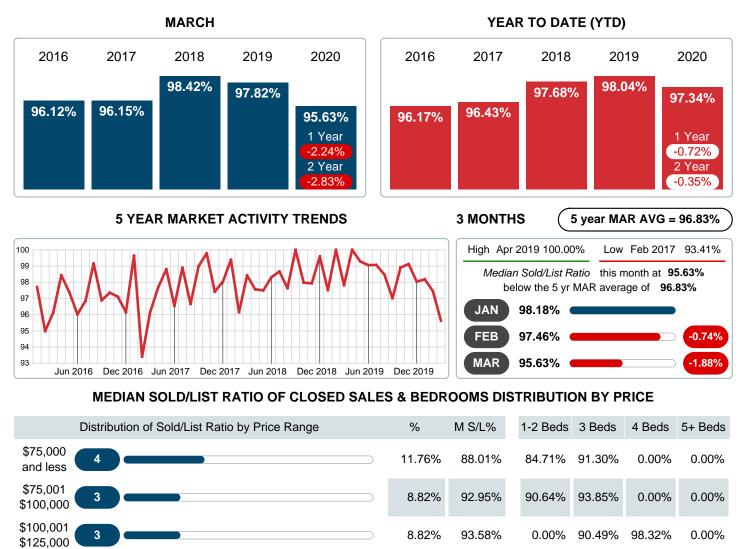

### MEDIAN PERCENT OF SELLING PRICE TO LISTING PRICE

Report produced on Jul 26, 2023 for MLS Technology Inc.

| Contact: MLS Technology Inc. Phone: 918-663-7 |           | -7500 Email: support@mlstechnology.com |         |         |         |         |       |
|-----------------------------------------------|-----------|----------------------------------------|---------|---------|---------|---------|-------|
| Total Closed Volume                           | 6,875,200 |                                        |         | 549.40K | 3.50M   | 2.83M   | 0.00B |
| Total Closed Units                            | 34        | 100%                                   | 95.63%  | 4       | 19      | 11      |       |
| Median Sold/List Ratio                        | 95.63%    |                                        |         | 91.40%  | 94.71%  | 98.32%  | 0.00% |
| \$325,001 <b>5</b>                            |           | 14.71%                                 | 100.00% | 0.00%   | 97.06%  | 100.00% | 0.00% |
| \$225,001<br>\$325,000 <b>3</b>               |           | 8.82%                                  | 100.00% | 0.00%   | 100.00% | 98.46%  | 0.00% |
| \$175,001 <b>5</b>                            |           | 14.71%                                 | 98.30%  | 100.00% | 98.30%  | 97.94%  | 0.00% |

32.35%

94.71%

94.65%

92.15%

98.12%

Reports produced and compiled by RE STATS Inc. Information is deemed reliable but not guaranteed. Does not reflect all market activity.

0.00%