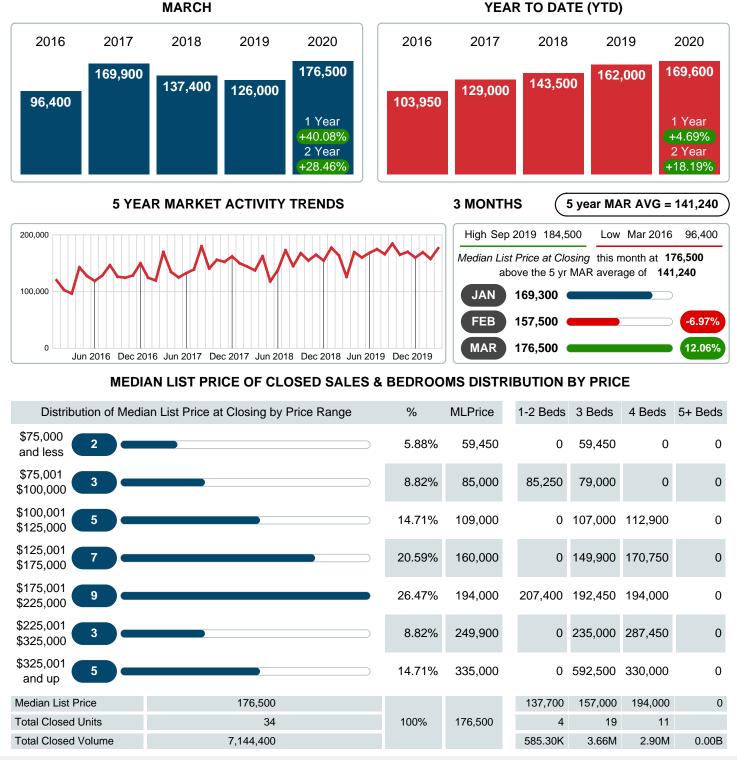

### Median Sale Price Going Up

According to the preliminary trends, this market area has experienced some upward momentum with the increase of Median Price this month. Prices went up 38.87% in March 2020 to \$171,500 versus the previous year at \$123,500.