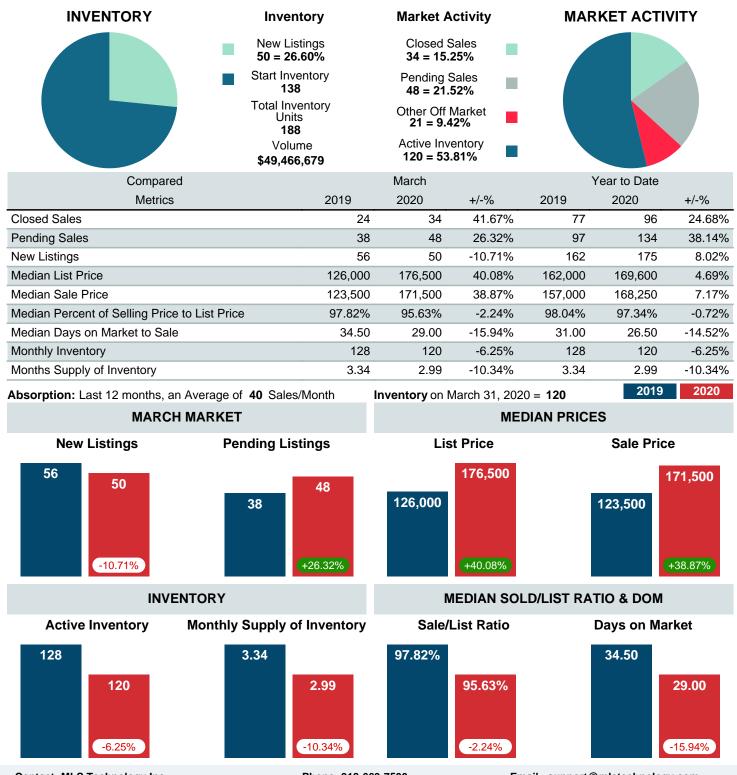

### MONTHLY INVENTORY ANALYSIS

Report produced on Jul 26, 2023 for MLS Technology Inc.

| Compared                                      | March   |         |         |  |  |
|-----------------------------------------------|---------|---------|---------|--|--|
| Metrics                                       | 2019    | 2020    | +/-%    |  |  |
| Closed Listings                               | 24      | 34      | 41.67%  |  |  |
| Pending Listings                              | 38      | 48      | 26.32%  |  |  |
| New Listings                                  | 56      | 50      | -10.71% |  |  |
| Median List Price                             | 126,000 | 176,500 | 40.08%  |  |  |
| Median Sale Price                             | 123,500 | 171,500 | 38.87%  |  |  |
| Median Percent of Selling Price to List Price | 97.82%  | 95.63%  | -2.24%  |  |  |
| Median Days on Market to Sale                 | 34.50   | 29.00   | -15.94% |  |  |
| End of Month Inventory                        | 128     | 120     | -6.25%  |  |  |
| Months Supply of Inventory                    | 3.34    | 2.99    | -10.34% |  |  |

Absorption: Last 12 months, an Average of 40 Sales/Month Active Inventory as of March 31, 2020 = 120

### Months Supply of Inventory (MSI) Decreases

The total housing inventory at the end of March 2020 decreased 6.25% to 120 existing homes available for sale. Over the last 12 months this area has had an average of 40 closed sales per month. This represents an unsold inventory index of 2.99 MSI for this period.

#### Sales Success for March 2020 is Positive

Overall, with Median Prices going up and Days on Market decreasing, the Listed versus Closed Ratio finished strong this month.

There were 50 New Listings in March 2020, down 10.71% from last year at 56. Furthermore, there were 34 Closed Listings this month versus last year at 24, a 41.67% increase.

Closed versus Listed trends yielded a 68.0% ratio, up from previous year's, March 2019, at 42.9%, a 58.67% upswing. This will certainly create pressure on a decreasing Monthi 1/2s Supply of Inventory (MSI) in the months to come.