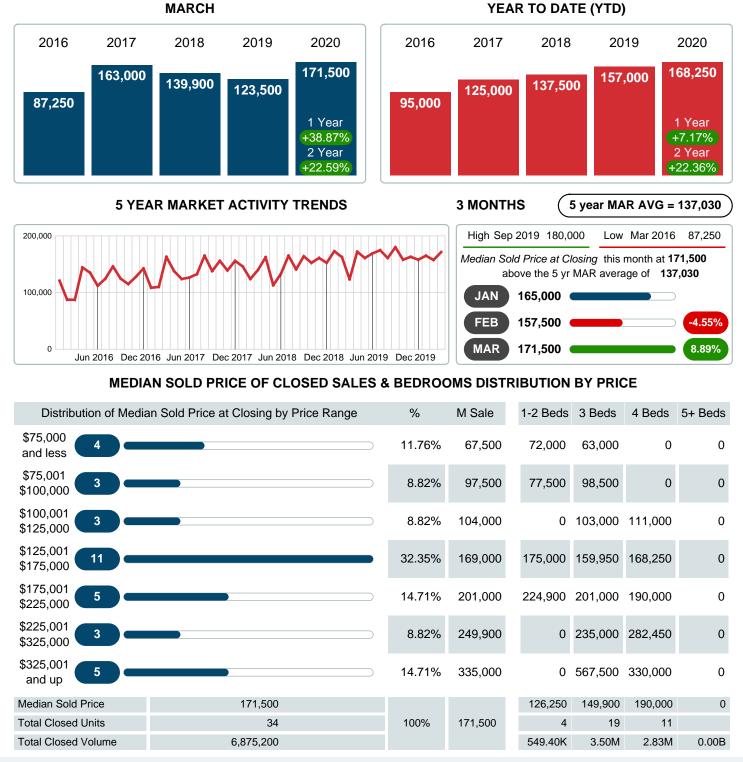

### Median Sale Price Going Up

According to the preliminary trends, this market area has experienced some upward momentum with the increase of Median Price this month. Prices went up 38.87% in March 2020 to \$171,500 versus the previous year at \$123,500.

#### Median Days on Market Shortens

The median number of 29.00 days that homes spent on the market before selling decreased by 5.50 days or 15.94% in March 2020 compared to last year's same month at 34.50 DOM.

#### Sales Success for March 2020 is Positive

Overall, with Median Prices going up and Days on Market decreasing, the Listed versus Closed Ratio finished strong this month.

There were 50 New Listings in March 2020, down 10.71% from last year at 56. Furthermore, there were 34 Closed Listings this month versus last year at 24, a 41.67% increase.

### MONTHLY INVENTORY ANALYSIS

Report produced on Jul 26, 2023 for MLS Technology Inc.

| Compared                                      | March   |         |         |  |  |
|-----------------------------------------------|---------|---------|---------|--|--|
| Metrics                                       | 2019    | 2020    | +/-%    |  |  |
| Closed Listings                               | 24      | 34      | 41.67%  |  |  |
| Pending Listings                              | 38      | 48      | 26.32%  |  |  |
| New Listings                                  | 56      | 50      | -10.71% |  |  |
| Median List Price                             | 126,000 | 176,500 | 40.08%  |  |  |
| Median Sale Price                             | 123,500 | 171,500 | 38.87%  |  |  |
| Median Percent of Selling Price to List Price | 97.82%  | 95.63%  | -2.24%  |  |  |
| Median Days on Market to Sale                 | 34.50   | 29.00   | -15.94% |  |  |
| End of Month Inventory                        | 128     | 120     | -6.25%  |  |  |
| Months Supply of Inventory                    | 3.34    | 2.99    | -10.34% |  |  |

Absorption: Last 12 months, an Average of 40 Sales/Month Active Inventory as of March 31, 2020 = 120