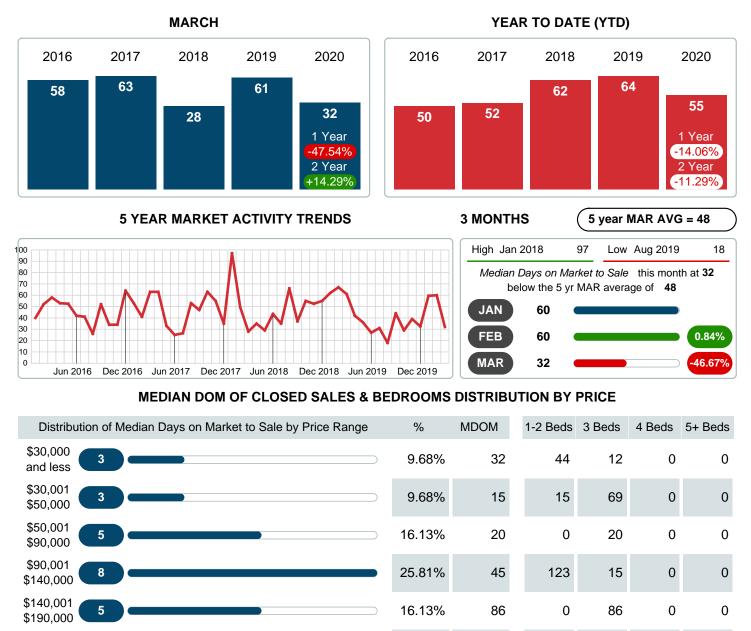

## MONTHLY INVENTORY ANALYSIS

Report produced on Jul 26, 2023 for MLS Technology Inc.

| Compared                                      | March   |         |         |
|-----------------------------------------------|---------|---------|---------|
| Metrics                                       | 2019    | 2020    | +/-%    |
| Closed Listings                               | 26      | 31      | 19.23%  |
| Pending Listings                              | 31      | 45      | 45.16%  |
| New Listings                                  | 64      | 73      | 14.06%  |
| Median List Price                             | 125,950 | 138,900 | 10.28%  |
| Median Sale Price                             | 116,000 | 136,000 | 17.24%  |
| Median Percent of Selling Price to List Price | 97.43%  | 96.88%  | -0.56%  |
| Median Days on Market to Sale                 | 61.00   | 32.00   | -47.54% |
| End of Month Inventory                        | 182     | 165     | -9.34%  |
| Months Supply of Inventory                    | 6.10    | 5.63    | -7.80%  |

### Median Days on Market Shortens

The median number of 32.00 days that homes spent on the market before selling decreased by 29.00 days or 47.54% in March 2020 compared to last year's same month at 61.00 DOM.