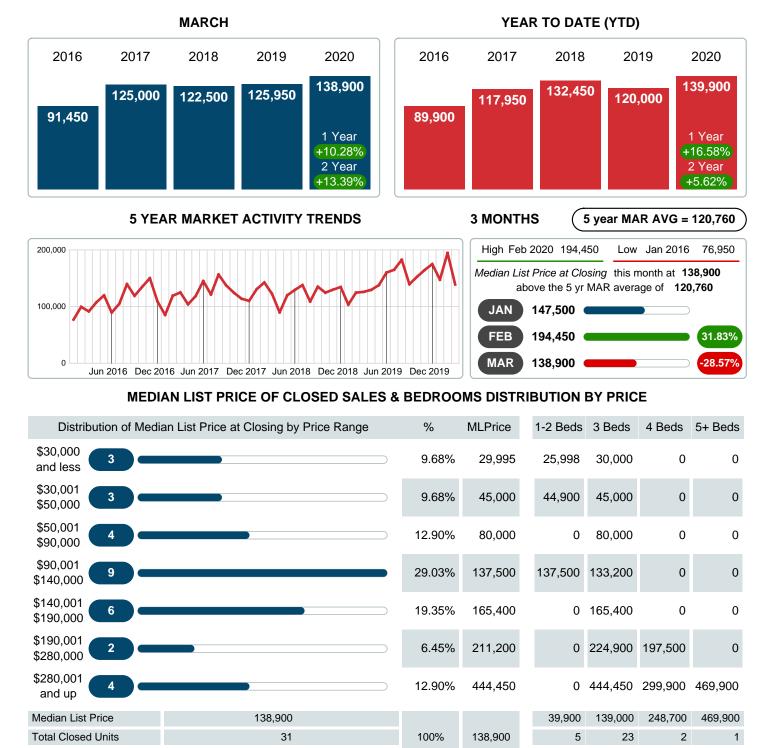

## MONTHLY INVENTORY ANALYSIS

Report produced on Jul 26, 2023 for MLS Technology Inc.

| Compared                                      | March   |         |         |
|-----------------------------------------------|---------|---------|---------|
| Metrics                                       | 2019    | 2020    | +/-%    |
| Closed Listings                               | 26      | 31      | 19.23%  |
| Pending Listings                              | 31      | 45      | 45.16%  |
| New Listings                                  | 64      | 73      | 14.06%  |
| Median List Price                             | 125,950 | 138,900 | 10.28%  |
| Median Sale Price                             | 116,000 | 136,000 | 17.24%  |
| Median Percent of Selling Price to List Price | 97.43%  | 96.88%  | -0.56%  |
| Median Days on Market to Sale                 | 61.00   | 32.00   | -47.54% |
| End of Month Inventory                        | 182     | 165     | -9.34%  |
| Months Supply of Inventory                    | 6.10    | 5.63    | -7.80%  |

### Median Sale Price Going Up

According to the preliminary trends, this market area has experienced some upward momentum with the increase of Median Price this month. Prices went up 17.24% in March 2020 to \$136,000 versus the previous year at \$116,000.