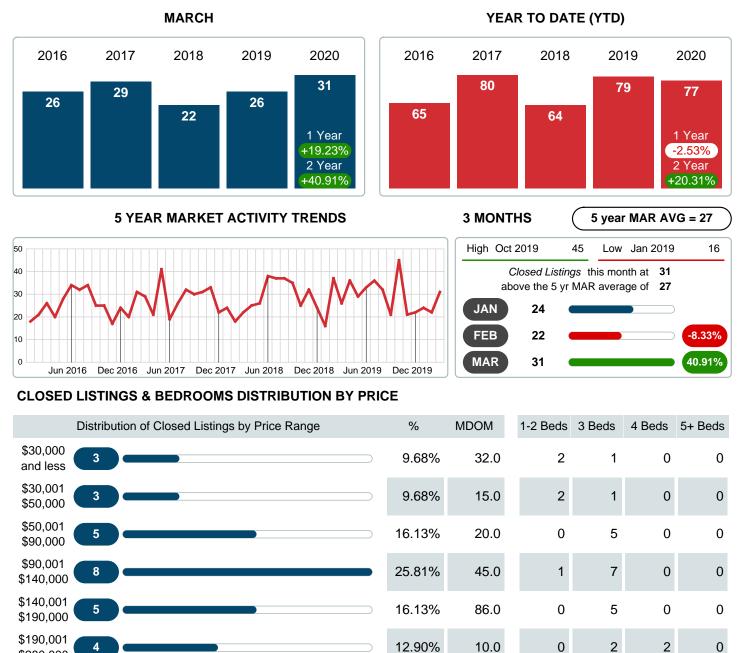

## MONTHLY INVENTORY ANALYSIS

Report produced on Jul 26, 2023 for MLS Technology Inc.

| Compared                                      | March   |         |         |
|-----------------------------------------------|---------|---------|---------|
| Metrics                                       | 2019    | 2020    | +/-%    |
| Closed Listings                               | 26      | 31      | 19.23%  |
| Pending Listings                              | 31      | 45      | 45.16%  |
| New Listings                                  | 64      | 73      | 14.06%  |
| Median List Price                             | 125,950 | 138,900 | 10.28%  |
| Median Sale Price                             | 116,000 | 136,000 | 17.24%  |
| Median Percent of Selling Price to List Price | 97.43%  | 96.88%  | -0.56%  |
| Median Days on Market to Sale                 | 61.00   | 32.00   | -47.54% |
| End of Month Inventory                        | 182     | 165     | -9.34%  |
| Months Supply of Inventory                    | 6.10    | 5.63    | -7.80%  |

### Sales Success for March 2020 is Positive

Overall, with Median Prices going up and Days on Market decreasing, the Listed versus Closed Ratio finished strong this month.

There were 73 New Listings in March 2020, up 14.06% from last year at 64. Furthermore, there were 31 Closed Listings this month versus last year at 26, a 19.23% increase.