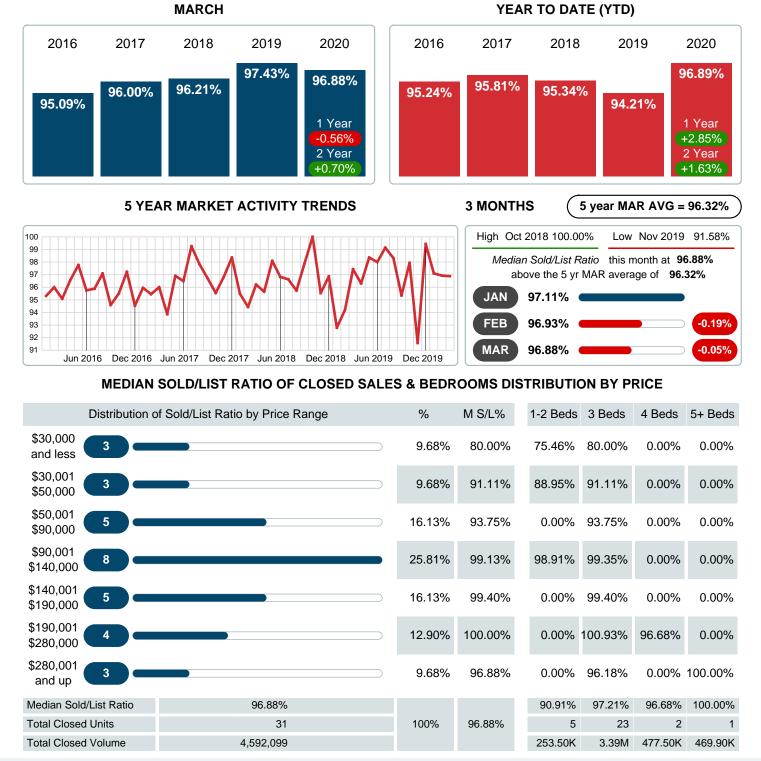

### Median Days on Market Shortens

The median number of 32.00 days that homes spent on the market before selling decreased by 29.00 days or 47.54% in March 2020 compared to last year's same month at 61.00 DOM.

### MEDIAN PERCENT OF SELLING PRICE TO LISTING PRICE

Report produced on Jul 26, 2023 for MLS Technology Inc.

Contact: MLS Technology Inc.

Phone: 918-663-7500

Email: support@mlstechnology.com