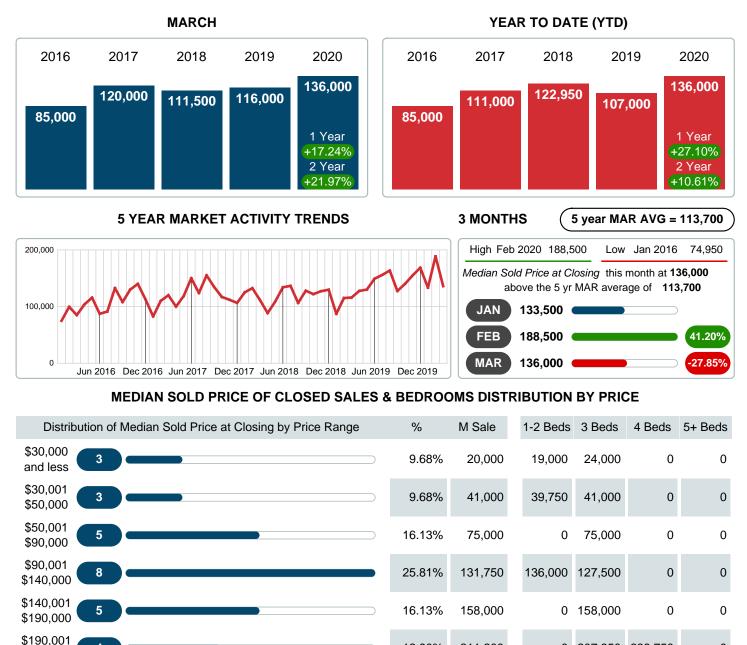

### Median Sale Price Going Up

According to the preliminary trends, this market area has experienced some upward momentum with the increase of Median Price this month. Prices went up 17.24% in March 2020 to \$136,000 versus the previous year at \$116,000.

## MEDIAN SOLD PRICE AT CLOSING

Report produced on Jul 26, 2023 for MLS Technology Inc.

Contact: MLS Technology Inc.

4

3

\$280,000 \$280,001

and up

Median Sold Price

**Total Closed Units** 

**Total Closed Volume** 

Phone: 918-663-7500

12.90%

9.68%

100%

211,200

435,000

136,000

Email: support@mlstechnology.com

3.39M

23

0 207,950 238,750

0 427,500

136,000

37,000

253.50K

5

Reports produced and compiled by RE STATS Inc. Information is deemed reliable but not guaranteed. Does not reflect all market activity.

136,000

4,592,099

31

0 469,900

469,900

469.90K

238,750

477.50K

2

0

1

Area Delimited by County Of Mayes - Residential Property Type