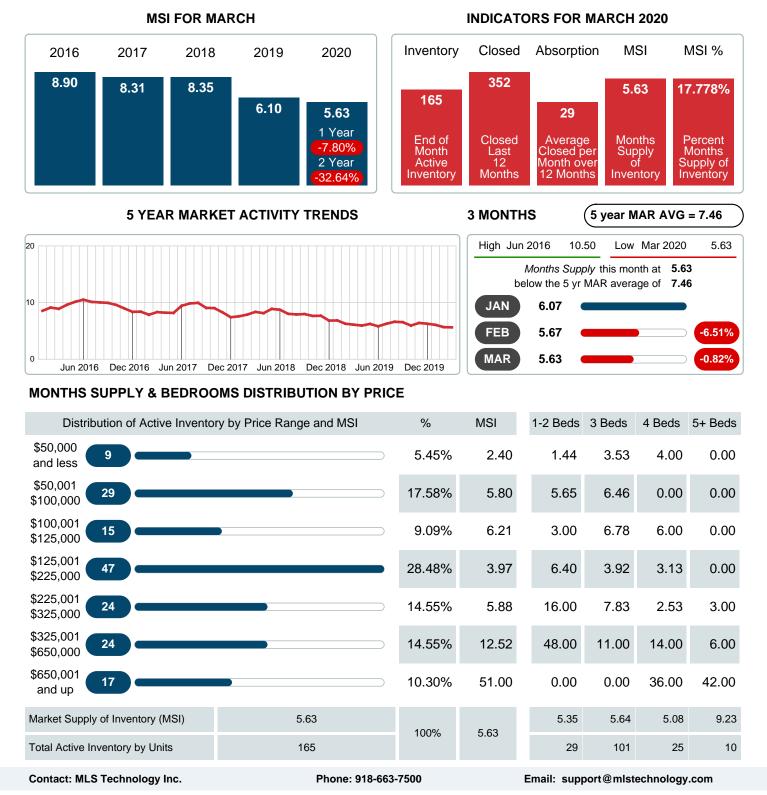

## MONTHLY INVENTORY ANALYSIS

Report produced on Jul 26, 2023 for MLS Technology Inc.

| Compared                                      | March   |         |         |
|-----------------------------------------------|---------|---------|---------|
| Metrics                                       | 2019    | 2020    | +/-%    |
| Closed Listings                               | 26      | 31      | 19.23%  |
| Pending Listings                              | 31      | 45      | 45.16%  |
| New Listings                                  | 64      | 73      | 14.06%  |
| Median List Price                             | 125,950 | 138,900 | 10.28%  |
| Median Sale Price                             | 116,000 | 136,000 | 17.24%  |
| Median Percent of Selling Price to List Price | 97.43%  | 96.88%  | -0.56%  |
| Median Days on Market to Sale                 | 61.00   | 32.00   | -47.54% |
| End of Month Inventory                        | 182     | 165     | -9.34%  |
| Months Supply of Inventory                    | 6.10    | 5.63    | -7.80%  |

### Months Supply of Inventory (MSI) Decreases

The total housing inventory at the end of March 2020 decreased 9.34% to 165 existing homes available for sale. Over the last 12 months this area has had an average of 29 closed sales per month. This represents an unsold inventory index of 5.63 MSI for this period.