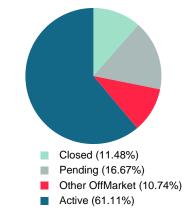

Absorption: Last 12 months, an Average of 29 Sales/Month Active Inventory as of March 31, 2020 = 165

### Months Supply of Inventory (MSI) Decreases

The total housing inventory at the end of March 2020 decreased 9.34% to 165 existing homes available for sale. Over the last 12 months this area has had an average of 29 closed sales per month. This represents an unsold inventory index of 5.63 MSI for this period.