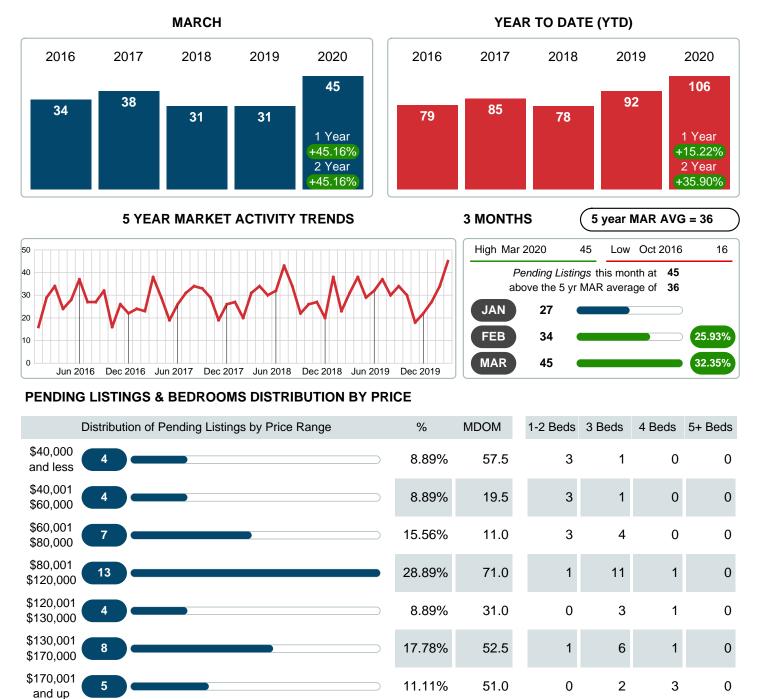

## MONTHLY INVENTORY ANALYSIS

Report produced on Jul 26, 2023 for MLS Technology Inc.

| Compared                                      | March   |         |         |
|-----------------------------------------------|---------|---------|---------|
| Metrics                                       | 2019    | 2020    | +/-%    |
| Closed Listings                               | 26      | 31      | 19.23%  |
| Pending Listings                              | 31      | 45      | 45.16%  |
| New Listings                                  | 64      | 73      | 14.06%  |
| Median List Price                             | 125,950 | 138,900 | 10.28%  |
| Median Sale Price                             | 116,000 | 136,000 | 17.24%  |
| Median Percent of Selling Price to List Price | 97.43%  | 96.88%  | -0.56%  |
| Median Days on Market to Sale                 | 61.00   | 32.00   | -47.54% |
| End of Month Inventory                        | 182     | 165     | -9.34%  |
| Months Supply of Inventory                    | 6.10    | 5.63    | -7.80%  |

### Sales Success for March 2020 is Positive

Overall, with Median Prices going up and Days on Market decreasing, the Listed versus Closed Ratio finished strong this month.

There were 73 New Listings in March 2020, up 14.06% from last year at 64. Furthermore, there were 31 Closed Listings this month versus last year at 26, a 19.23% increase.