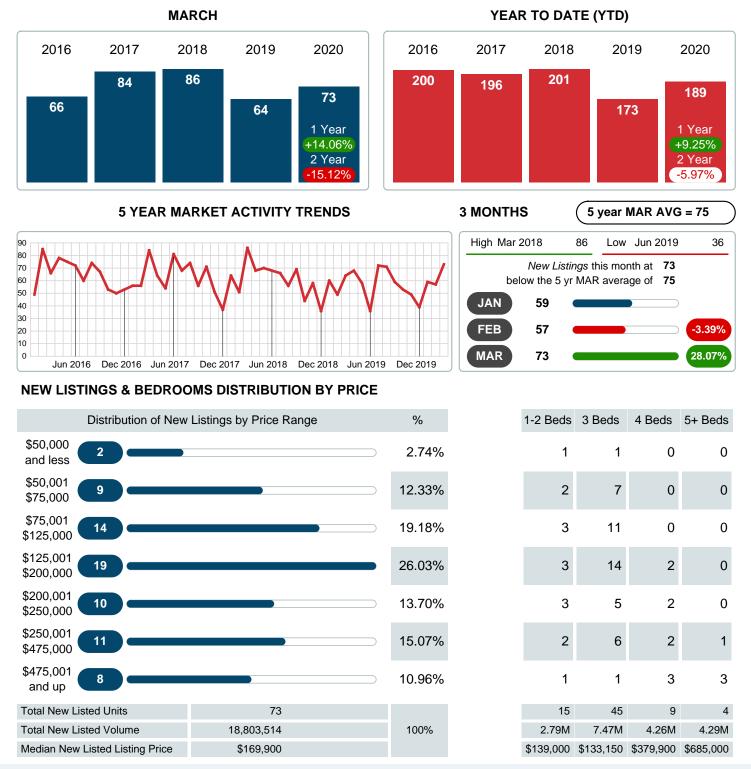

## MONTHLY INVENTORY ANALYSIS

Report produced on Jul 26, 2023 for MLS Technology Inc.

| Compared                                      | March   |         |         |
|-----------------------------------------------|---------|---------|---------|
| Metrics                                       | 2019    | 2020    | +/-%    |
| Closed Listings                               | 26      | 31      | 19.23%  |
| Pending Listings                              | 31      | 45      | 45.16%  |
| New Listings                                  | 64      | 73      | 14.06%  |
| Median List Price                             | 125,950 | 138,900 | 10.28%  |
| Median Sale Price                             | 116,000 | 136,000 | 17.24%  |
| Median Percent of Selling Price to List Price | 97.43%  | 96.88%  | -0.56%  |
| Median Days on Market to Sale                 | 61.00   | 32.00   | -47.54% |
| End of Month Inventory                        | 182     | 165     | -9.34%  |
| Months Supply of Inventory                    | 6.10    | 5.63    | -7.80%  |

### Sales Success for March 2020 is Positive

Overall, with Median Prices going up and Days on Market decreasing, the Listed versus Closed Ratio finished strong this month.

There were 73 New Listings in March 2020, up 14.06% from last year at 64. Furthermore, there were 31 Closed Listings this month versus last year at 26, a 19.23% increase.