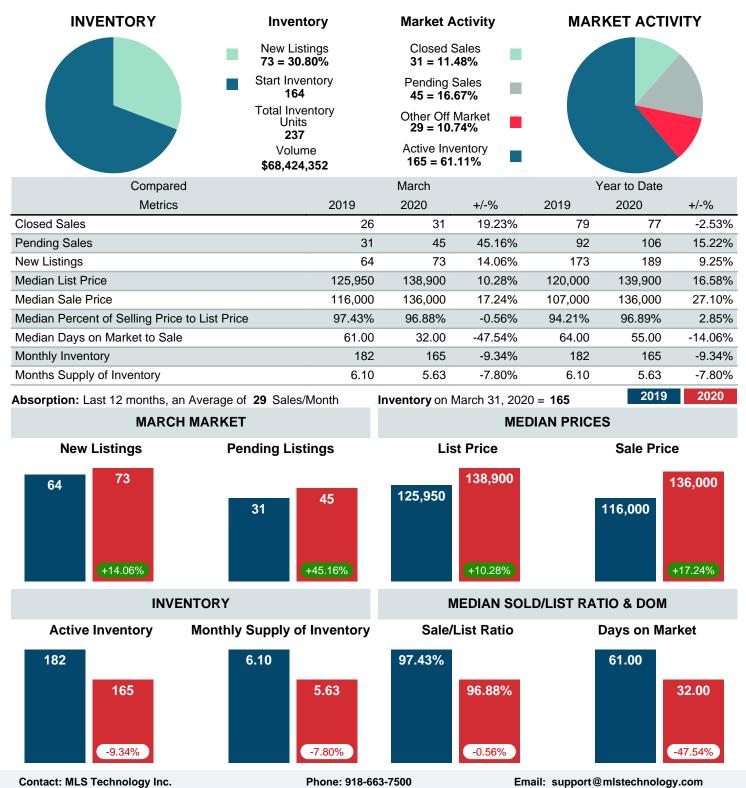

## MONTHLY INVENTORY ANALYSIS

Report produced on Jul 26, 2023 for MLS Technology Inc.

| Compared                                      | March   |         |         |
|-----------------------------------------------|---------|---------|---------|
| Metrics                                       | 2019    | 2020    | +/-%    |
| Closed Listings                               | 26      | 31      | 19.23%  |
| Pending Listings                              | 31      | 45      | 45.16%  |
| New Listings                                  | 64      | 73      | 14.06%  |
| Median List Price                             | 125,950 | 138,900 | 10.28%  |
| Median Sale Price                             | 116,000 | 136,000 | 17.24%  |
| Median Percent of Selling Price to List Price | 97.43%  | 96.88%  | -0.56%  |
| Median Days on Market to Sale                 | 61.00   | 32.00   | -47.54% |
| End of Month Inventory                        | 182     | 165     | -9.34%  |
| Months Supply of Inventory                    | 6.10    | 5.63    | -7.80%  |

Absorption: Last 12 months, an Average of 29 Sales/Month Active Inventory as of March 31, 2020 = 165

### Months Supply of Inventory (MSI) Decreases

The total housing inventory at the end of March 2020 decreased 9.34% to 165 existing homes available for sale. Over the last 12 months this area has had an average of 29 closed sales per month. This represents an unsold inventory index of 5.63 MSI for this period.

### Median Sale Price Going Up

According to the preliminary trends, this market area has experienced some upward momentum with the increase of Median Price this month. Prices went up 17.24% in March 2020 to \$136,000 versus the previous year at \$116,000.

### Median Days on Market Shortens

The median number of 32.00 days that homes spent on the market before selling decreased by 29.00 days or 47.54% in March 2020 compared to last year's same month at 61.00 DOM.

### Sales Success for March 2020 is Positive

Overall, with Median Prices going up and Days on Market decreasing, the Listed versus Closed Ratio finished strong this month.

There were 73 New Listings in March 2020, up 14.06% from last year at 64. Furthermore, there were 31 Closed Listings this month versus last year at 26, a 19.23% increase.

Closed versus Listed trends yielded a 42.5% ratio, up from previous year's, March 2019, at 40.6%, a 4.53% upswing. This will certainly create pressure on a decreasing Monthi; 1/2s Supply of Inventory (MSI) in the months to come.

## MARKET SUMMARY

Report produced on Jul 26, 2023 for MLS Technology Inc.