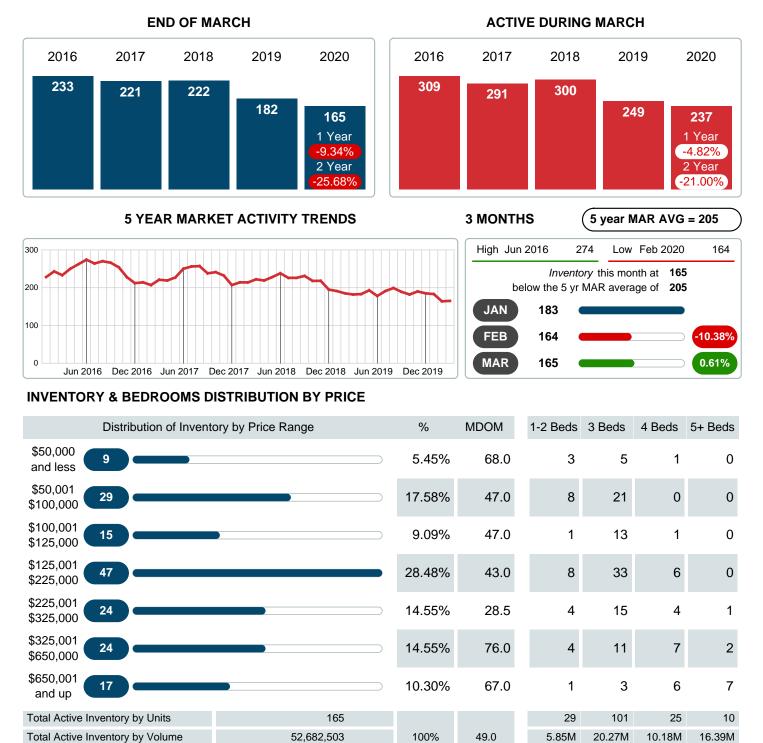

## MONTHLY INVENTORY ANALYSIS

Report produced on Jul 26, 2023 for MLS Technology Inc.

| Compared                                      | March   |         |         |
|-----------------------------------------------|---------|---------|---------|
| Metrics                                       | 2019    | 2020    | +/-%    |
| Closed Listings                               | 26      | 31      | 19.23%  |
| Pending Listings                              | 31      | 45      | 45.16%  |
| New Listings                                  | 64      | 73      | 14.06%  |
| Median List Price                             | 125,950 | 138,900 | 10.28%  |
| Median Sale Price                             | 116,000 | 136,000 | 17.24%  |
| Median Percent of Selling Price to List Price | 97.43%  | 96.88%  | -0.56%  |
| Median Days on Market to Sale                 | 61.00   | 32.00   | -47.54% |
| End of Month Inventory                        | 182     | 165     | -9.34%  |
| Months Supply of Inventory                    | 6.10    | 5.63    | -7.80%  |

Absorption: Last 12 months, an Average of 29 Sales/Month Active Inventory as of March 31, 2020 = 165

### Months Supply of Inventory (MSI) Decreases

The total housing inventory at the end of March 2020 decreased 9.34% to 165 existing homes available for sale. Over the last 12 months this area has had an average of 29 closed sales per month. This represents an unsold inventory index of 5.63 MSI for this period.

Closed versus Listed trends yielded a 42.5% ratio, up from previous year's, March 2019, at 40.6%, a 4.53% upswing. This will certainly create pressure on a decreasing Monthi; 1/2s Supply of Inventory (MSI) in the months to come.