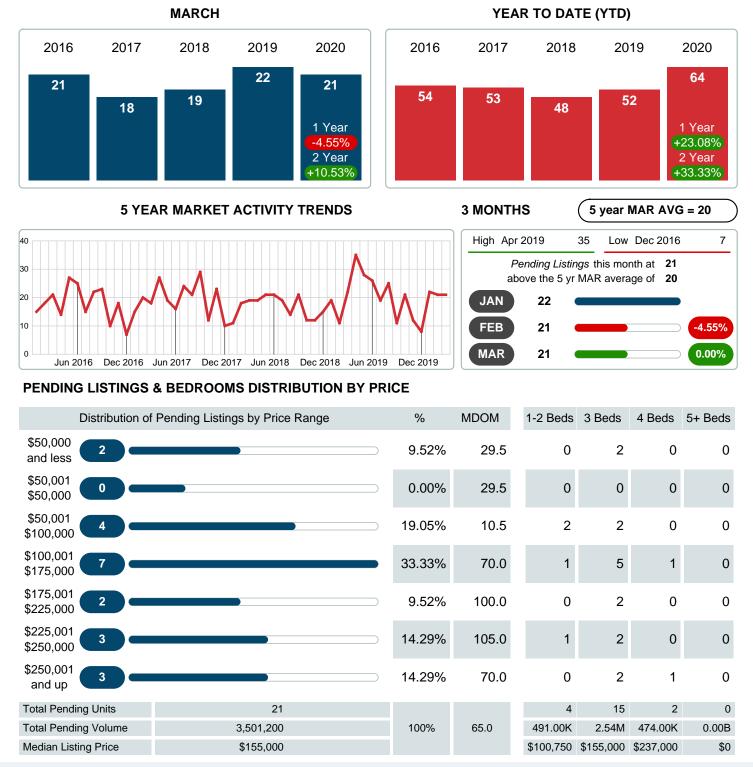

### PENDING LISTINGS

Report produced on Jul 26, 2023 for MLS Technology Inc.

Contact: MLS Technology Inc.

Phone: 918-663-7500

Email: support@mlstechnology.com

### MONTHLY INVENTORY ANALYSIS

Report produced on Jul 26, 2023 for MLS Technology Inc.

| Compared                                      | March   |         |         |  |  |
|-----------------------------------------------|---------|---------|---------|--|--|
| Metrics                                       | 2019    | 2020    | +/-%    |  |  |
| Closed Listings                               | 18      | 16      | -11.11% |  |  |
| Pending Listings                              | 22      | 21      | -4.55%  |  |  |
| New Listings                                  | 68      | 51      | -25.00% |  |  |
| Median List Price                             | 100,000 | 120,000 | 20.00%  |  |  |
| Median Sale Price                             | 104,250 | 108,500 | 4.08%   |  |  |
| Median Percent of Selling Price to List Price | 93.44%  | 94.38%  | 1.00%   |  |  |
| Median Days on Market to Sale                 | 61.00   | 41.00   | -32.79% |  |  |
| End of Month Inventory                        | 178     | 155     | -12.92% |  |  |
| Months Supply of Inventory                    | 10.03   | 7.82    | -22.07% |  |  |
|                                               |         |         |         |  |  |

#### Sales Success for March 2020 is Positive

Overall, with Median Prices going up and Days on Market decreasing, the Listed versus Closed Ratio finished strong this month.

There were 51 New Listings in March 2020, down 25.00% from last year at 68. Furthermore, there were 16 Closed Listings this month versus last year at 18, a -11.11% decrease.