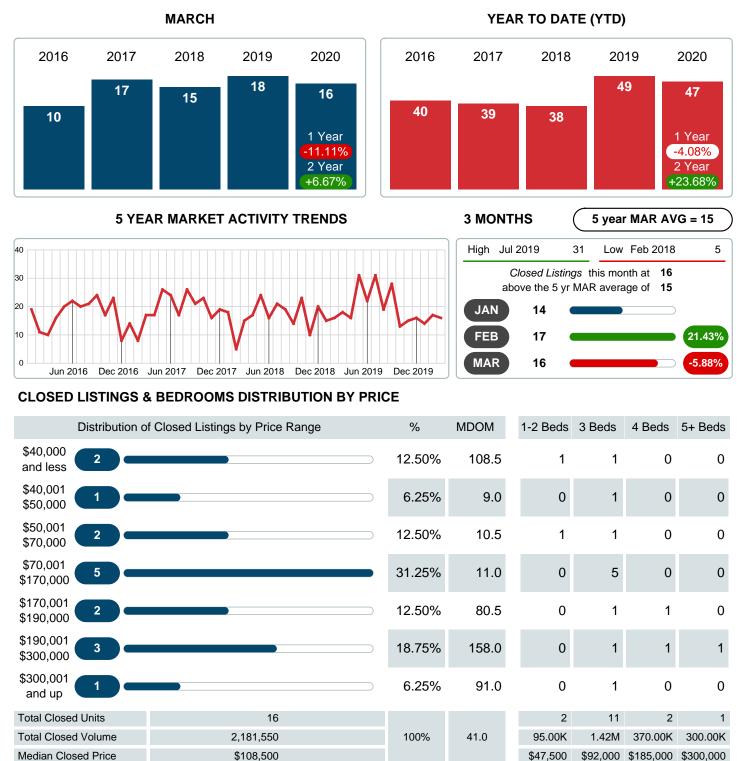

## **CLOSED LISTINGS**

Report produced on Jul 26, 2023 for MLS Technology Inc.

Contact: MLS Technology Inc.

Phone: 918-663-7500

Email: support@mlstechnology.com

### MONTHLY INVENTORY ANALYSIS

Report produced on Jul 26, 2023 for MLS Technology Inc.

| Compared                                      | March   |         |         |  |  |
|-----------------------------------------------|---------|---------|---------|--|--|
| Metrics                                       | 2019    | 2020    | +/-%    |  |  |
| Closed Listings                               | 18      | 16      | -11.11% |  |  |
| Pending Listings                              | 22      | 21      | -4.55%  |  |  |
| New Listings                                  | 68      | 51      | -25.00% |  |  |
| Median List Price                             | 100,000 | 120,000 | 20.00%  |  |  |
| Median Sale Price                             | 104,250 | 108,500 | 4.08%   |  |  |
| Median Percent of Selling Price to List Price | 93.44%  | 94.38%  | 1.00%   |  |  |
| Median Days on Market to Sale                 | 61.00   | 41.00   | -32.79% |  |  |
| End of Month Inventory                        | 178     | 155     | -12.92% |  |  |
| Months Supply of Inventory                    | 10.03   | 7.82    | -22.07% |  |  |
|                                               |         |         |         |  |  |

#### Sales Success for March 2020 is Positive

Overall, with Median Prices going up and Days on Market decreasing, the Listed versus Closed Ratio finished strong this month.

There were 51 New Listings in March 2020, down 25.00% from last year at 68. Furthermore, there were 16 Closed Listings this month versus last year at 18, a -11.11% decrease.