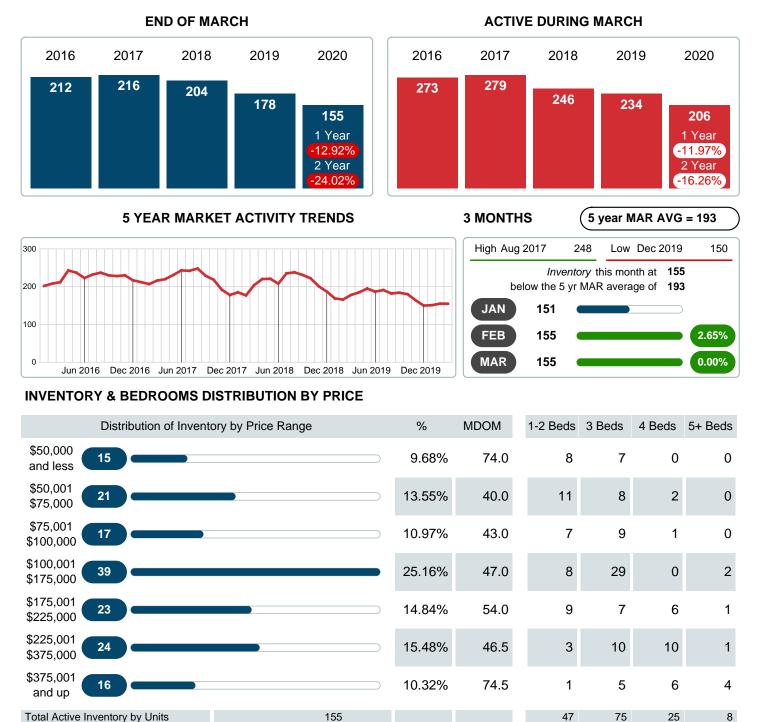

## **ACTIVE INVENTORY**

Report produced on Jul 26, 2023 for MLS Technology Inc.

Total Active Inventory by Units 155 Total Active Inventory by Volume 32,821,881 100% 49.0 6.00M \$155,000 Median Active Inventory Listing Price \$92,500 \$139,500 \$284,999 \$324,450