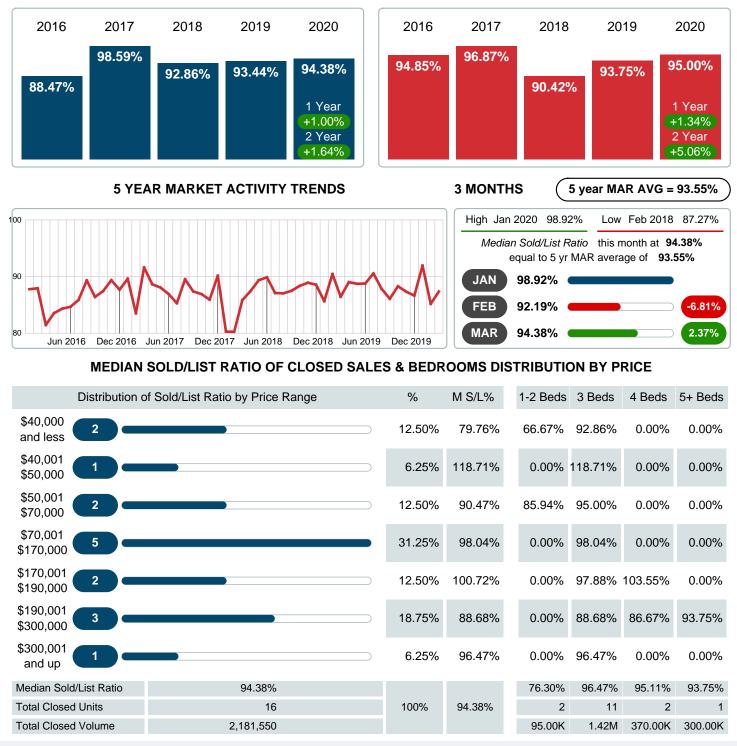

### MEDIAN PERCENT OF SELLING PRICE TO LISTING PRICE

Report produced on Jul 26, 2023 for MLS Technology Inc.

Contact: MLS Technology Inc.

Phone: 918-663-7500

Email: support@mlstechnology.com