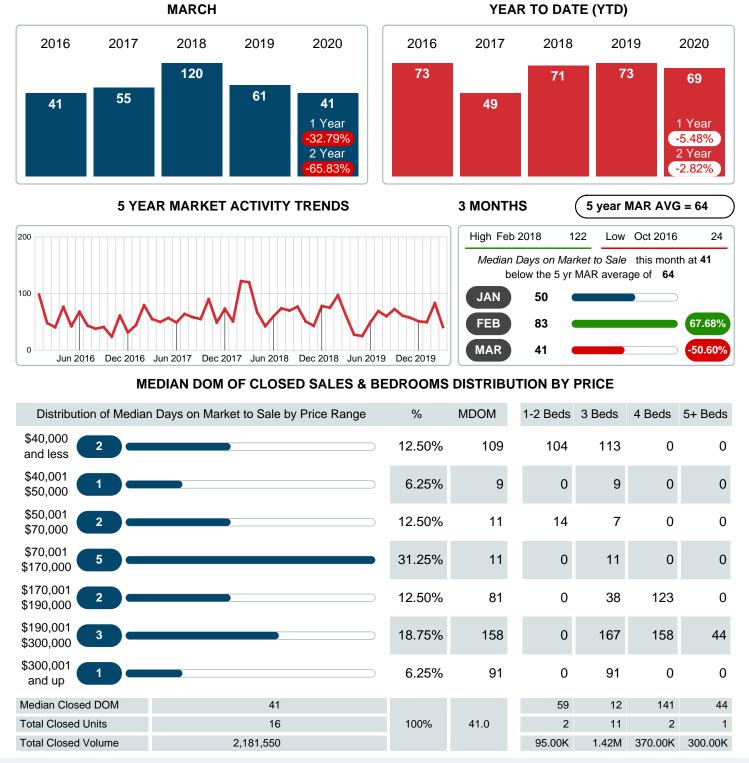

#### Median Days on Market Shortens

The median number of 41.00 days that homes spent on the market before selling decreased by 20.00 days or 32.79% in March 2020 compared to last year's same month at 61.00 DOM.

## MEDIAN DAYS ON MARKET TO SALE

Report produced on Jul 26, 2023 for MLS Technology Inc.

Contact: MLS Technology Inc.

Phone: 918-663-7500

Email: support@mlstechnology.com

Area Delimited by County Of McIntosh - Residential Property Type