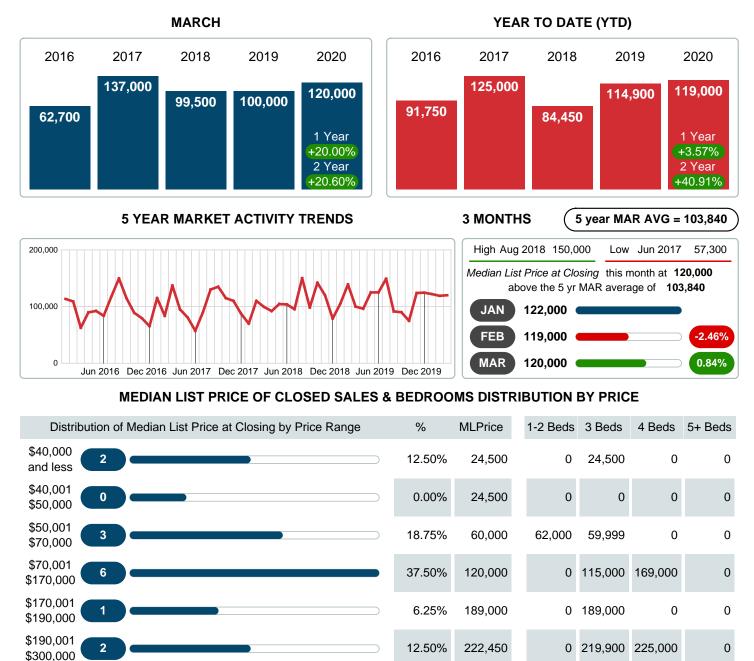

### MEDIAN LIST PRICE AT CLOSING

Report produced on Jul 26, 2023 for MLS Technology Inc.

Contact: MLS Technology Inc.

\$300,001

and up

Median List Price

**Total Closed Units** 

**Total Closed Volume** 

2

Phone: 918-663-7500

120,000

2,329,899

16

12.50%

100%

372,500

120,000

Email: support@mlstechnology.com

1.49M

11

0 320,000

320,000

320.00K

1

197,000

394.00K

2

0 425,000

115,000

Reports produced and compiled by RE STATS Inc. Information is deemed reliable but not guaranteed. Does not reflect all market activity. Page 8 of 11

62,000

124.00K