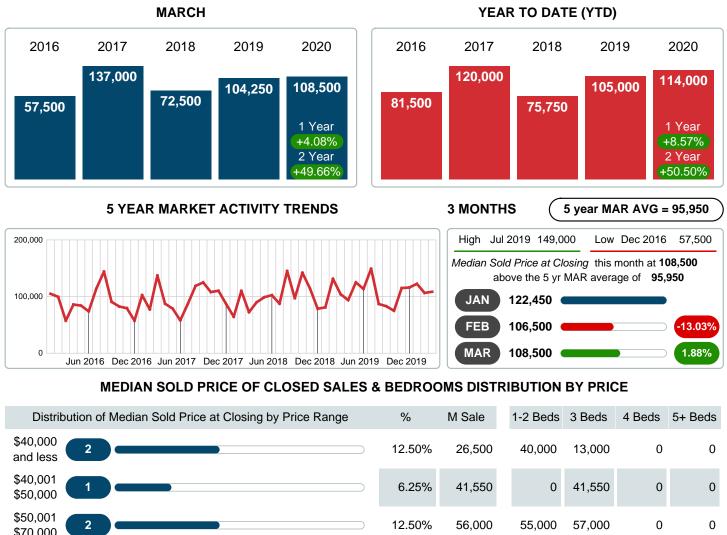

### Median Sale Price Going Up

According to the preliminary trends, this market area has experienced some upward momentum with the increase of Median Price this month. Prices went up 4.08% in March 2020 to \$108,500 versus the previous year at \$104,250.

#### Median Days on Market Shortens

The median number of 41.00 days that homes spent on the market before selling decreased by 20.00 days or 32.79% in March 2020 compared to last year's same month at 61.00 DOM.

#### Sales Success for March 2020 is Positive

Overall, with Median Prices going up and Days on Market decreasing, the Listed versus Closed Ratio finished strong this month.

There were 51 New Listings in March 2020, down 25.00% from last year at 68. Furthermore, there were 16 Closed Listings this month versus last year at 18, a -11.11% decrease.

### MEDIAN SOLD PRICE AT CLOSING

Report produced on Jul 26, 2023 for MLS Technology Inc.

| \$70,000                        |           |        | ,       | ,      | .,      | -       | -       |
|---------------------------------|-----------|--------|---------|--------|---------|---------|---------|
| \$70,001<br>\$170,000 <b>5</b>  |           | 31.25% | 92,000  | 0      | 92,000  | 0       | 0       |
| \$170,001 2 <b>2</b>            |           | 12.50% | 180,000 | 0      | 185,000 | 175,000 | 0       |
| \$190,001<br>\$300,000 <b>3</b> |           | 18.75% | 195,000 | 0      | 195,000 | 195,000 | 300,000 |
| \$300,001 <b>1</b>              |           | 6.25%  | 410,000 | 0      | 410,000 | 0       | 0       |
| Median Sold Price               | 108,500   |        |         | 47,500 | 92,000  | 185,000 | 300,000 |
| Total Closed Units              | 16        | 100%   | 108,500 | 2      | 11      | 2       | 1       |
| Total Closed Volume             | 2,181,550 |        |         | 95.00K | 1.42M   | 370.00K | 300.00K |
|                                 |           |        |         |        |         |         |         |