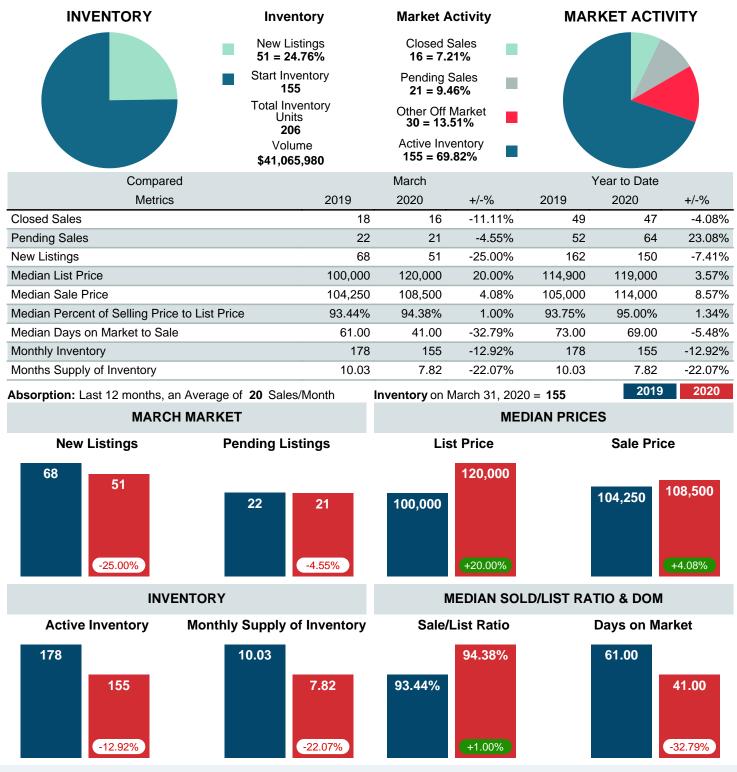

### MONTHLY INVENTORY ANALYSIS

Report produced on Jul 26, 2023 for MLS Technology Inc.

| Compared                                      | March   |         |         |  |  |
|-----------------------------------------------|---------|---------|---------|--|--|
| Metrics                                       | 2019    | 2020    | +/-%    |  |  |
| Closed Listings                               | 18      | 16      | -11.11% |  |  |
| Pending Listings                              | 22      | 21      | -4.55%  |  |  |
| New Listings                                  | 68      | 51      | -25.00% |  |  |
| Median List Price                             | 100,000 | 120,000 | 20.00%  |  |  |
| Median Sale Price                             | 104,250 | 108,500 | 4.08%   |  |  |
| Median Percent of Selling Price to List Price | 93.44%  | 94.38%  | 1.00%   |  |  |
| Median Days on Market to Sale                 | 61.00   | 41.00   | -32.79% |  |  |
| End of Month Inventory                        | 178     | 155     | -12.92% |  |  |
| Months Supply of Inventory                    | 10.03   | 7.82    | -22.07% |  |  |
|                                               |         |         |         |  |  |

Absorption: Last 12 months, an Average of 20 Sales/Month Active Inventory as of March 31, 2020 = 155

### Months Supply of Inventory (MSI) Decreases

The total housing inventory at the end of March 2020 decreased 12.92% to 155 existing homes available for sale. Over the last 12 months this area has had an average of 20 closed sales per month. This represents an unsold inventory index of 7.82 MSI for this period.

### Median Sale Price Going Up

According to the preliminary trends, this market area has experienced some upward momentum with the increase of Median Price this month. Prices went up 4.08% in March 2020 to \$108,500 versus the previous year at \$104,250.

#### Median Days on Market Shortens

The median number of 41.00 days that homes spent on the market before selling decreased by 20.00 days or 32.79% in March 2020 compared to last year's same month at 61.00 DOM.

#### Sales Success for March 2020 is Positive

Overall, with Median Prices going up and Days on Market decreasing, the Listed versus Closed Ratio finished strong this month.

There were 51 New Listings in March 2020, down 25.00% from last year at 68. Furthermore, there were 16 Closed Listings this month versus last year at 18, a -11.11% decrease.

Closed versus Listed trends yielded a 31.4% ratio, up from previous year's, March 2019, at 26.5%, a 18.52% upswing. This will certainly create pressure on a decreasing Monthi 1/2s Supply of Inventory (MSI) in the months to come.

## **ACTIVE INVENTORY**

Report produced on Jul 26, 2023 for MLS Technology Inc.

Total Active Inventory by Units 155 Total Active Inventory by Volume 32,821,881 100% 49.0 6.00M \$155,000 Median Active Inventory Listing Price \$92,500 \$139,500 \$284,999 \$324,450