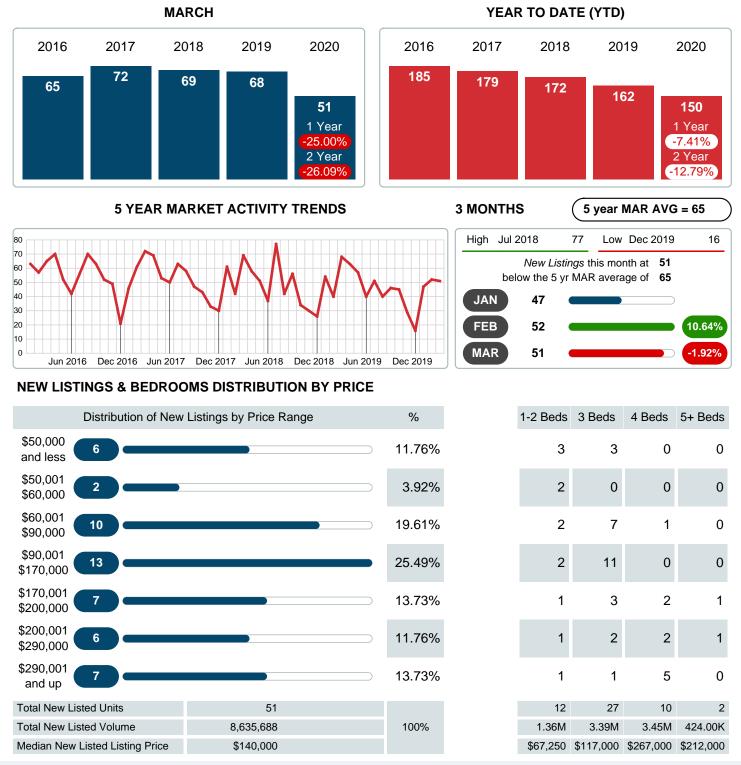

### **NEW LISTINGS**

Report produced on Jul 26, 2023 for MLS Technology Inc.

Contact: MLS Technology Inc.

Phone: 918-663-7500

Email: support@mlstechnology.com

### MONTHLY INVENTORY ANALYSIS

Report produced on Jul 26, 2023 for MLS Technology Inc.

| Compared                                      | March   |         |         |  |  |
|-----------------------------------------------|---------|---------|---------|--|--|
| Metrics                                       | 2019    | 2020    | +/-%    |  |  |
| Closed Listings                               | 18      | 16      | -11.11% |  |  |
| Pending Listings                              | 22      | 21      | -4.55%  |  |  |
| New Listings                                  | 68      | 51      | -25.00% |  |  |
| Median List Price                             | 100,000 | 120,000 | 20.00%  |  |  |
| Median Sale Price                             | 104,250 | 108,500 | 4.08%   |  |  |
| Median Percent of Selling Price to List Price | 93.44%  | 94.38%  | 1.00%   |  |  |
| Median Days on Market to Sale                 | 61.00   | 41.00   | -32.79% |  |  |
| End of Month Inventory                        | 178     | 155     | -12.92% |  |  |
| Months Supply of Inventory                    | 10.03   | 7.82    | -22.07% |  |  |
|                                               |         |         |         |  |  |

#### Sales Success for March 2020 is Positive

Overall, with Median Prices going up and Days on Market decreasing, the Listed versus Closed Ratio finished strong this month.

There were 51 New Listings in March 2020, down 25.00% from last year at 68. Furthermore, there were 16 Closed Listings this month versus last year at 18, a -11.11% decrease.