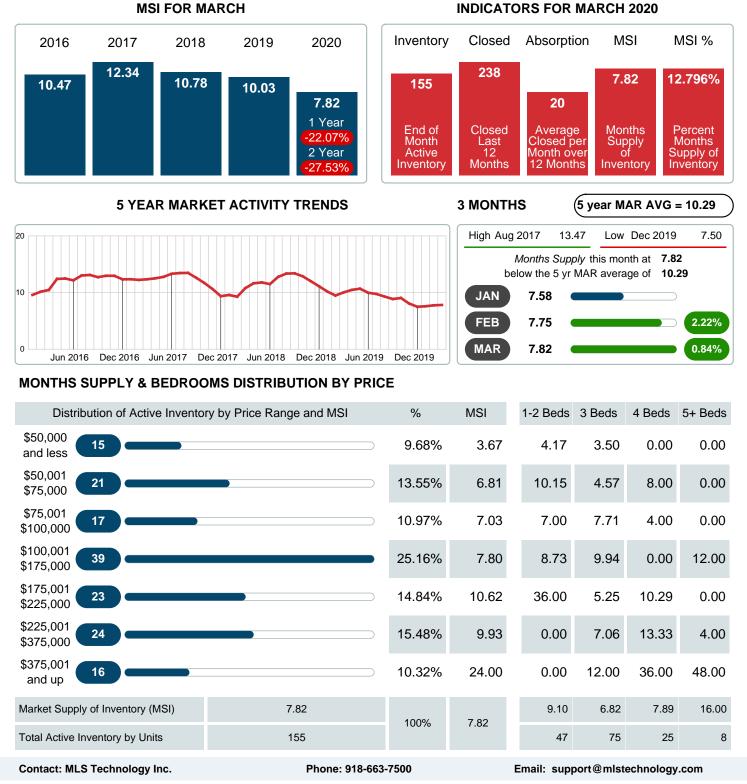

### Months Supply of Inventory (MSI) Decreases

The total housing inventory at the end of March 2020 decreased 12.92% to 155 existing homes available for sale. Over the last 12 months this area has had an average of 20 closed sales per month. This represents an unsold inventory index of 7.82 MSI for this period.

## MONTHS SUPPLY of INVENTORY (MSI)

Report produced on Jul 26, 2023 for MLS Technology Inc.

Area Delimited by County Of McIntosh - Residential Property Type