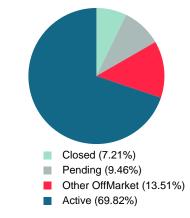

## **ACTIVE INVENTORY**

Report produced on Jul 26, 2023 for MLS Technology Inc.

Total Active Inventory by Units 155 Total Active Inventory by Volume 32,821,881 100% 49.0 6.00M \$155,000 Median Active Inventory Listing Price \$92,500 \$139,500 \$284,999 \$324,450