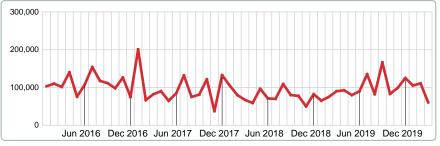

0 | 0        | 237,450 | 0      | 0       |
| Median List Price      | 66,950                                  |        |         | 25,000   | 75,000  | 75,000 | 0       |
| Total Closed Units     | 12                                      | 100%   | 66,950  | 4        | 7       | 1      |         |
| Total Closed Volume    | 978,200                                 |        |         | 137.50K  | 765.70K | 75.00K | 0.00B   |



Area Delimited by County Of Sequoyah - Residential Property Type



Last update: Jul 26, 2023

#### MEDIAN SOLD PRICE AT CLOSING

Report produced on Jul 26, 2023 for MLS Technology Inc.

# MARCH 2016 2017 2018 2019 2020 101,500 82,000 67,205 90,000 60,388 1 Year -32.90% 2 Year -10.14%



#### **5 YEAR MARKET ACTIVITY TRENDS**

#### 3 MONTHS

5 year MAR AVG = 80,219





#### MEDIAN SOLD PRICE OF CLOSED SALES & BEDROOMS DISTRIBUTION BY PRICE

| Distribution of Media  | an Sold Price at Closing by Price Range | %      | M Sale  | 1-2 Beds | 3 Beds  | 4 Beds | 5+ Beds |
|------------------------|-----------------------------------------|--------|---------|----------|---------|--------|---------|
| \$10,000 and less 2    |                                         | 16.67% | 6,825   | 10,000   | 3,650   | 0      | 0       |
| \$10,001<br>\$10,000   |                                         | 0.00%  | 6,825   | 0        | 0       | 0      | 0       |
| \$10,001<br>\$30,000   |                                         | 25.00% | 17,500  | 23,750   | 15,000  | 0      | 0       |
| \$30,001<br>\$70,000   |                                         | 25.00% | 68,77