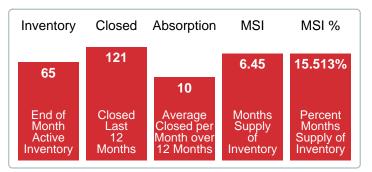

**Absorption:** Last 12 months, an Average of **10** Sales/Month **Active Inventory** as of March 31, 2020 = **65** 

#### Months Supply of Inventory (MSI) Decreases

The total housing inventory at the end of March 2020 decreased **31.58%** to 65 existing homes available for sale. Over the last 12 months this area has had an average of 10 closed sales per month. This represents an unsold inventory index of **6.45** MSI for this period.