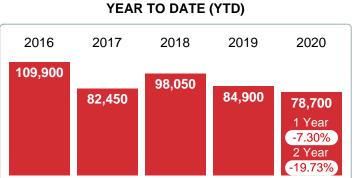

#### MEDIAN LIST PRICE AT CLOSING

Report produced on Jul 26, 2023 for MLS Technology Inc.

#### **5 YEAR MARKET ACTIVITY TRENDS**

#### 3 MONTHS

5 year MAR AVG = 87,355

#### MEDIAN LIST PRICE OF CLOSED SALES & BEDROOMS DISTRIBUTION BY PRICE

| Distribution of Media  | an List Price at Closing by Price Range | %      | MLPrice | 1-2 Beds | 3 Beds  | 4 Beds | 5+ Beds |
|------------------------|-----------------------------------------|--------|---------|----------|---------|--------|---------|
| \$10,000 and less 2    |                                         | 16.67% | 7,450   | 10,000   | 4,900   | 0      | 0       |
| \$10,001<br>\$10,000   |                                         | 0.00%  | 7,450   | 0        | 0       | 0      | 0       |
| \$10,001<br>\$30,000   |                                         | 25.00% | 20,000  | 25,000   | 12,000  | 0      | 0       |
| \$30,001<br>\$70,000   |                                         | 8.33%  | 58,900  | 0        | 58,900  | 0      | 0       |
| \$70,001<br>\$120,000  |                                         | 25.00% | 75,000  | 77,500   | 75,000  | 75,000 | 0       |
| \$120,001<br>\$160,000 |                                         | 8.33%  | 140,000 | 0        | 140,000 | 0      | 0       |
| \$160,001 and up       |                                         | 16.67% | 237,450 | 0        | 237,450 | 0      | 0       |
| Median List Price      | 66,950                                  |        |         | 25,000   | 75,000  | 75,000 | 0       |
| Total Closed Units     | 12                                      | 100%   | 66,950  | 4        | 7       | 1      |         |
| Total Closed Volume    | 978,200                                 |        |         | 137.50K  | 765.70K | 75.00K | 0.00B   |