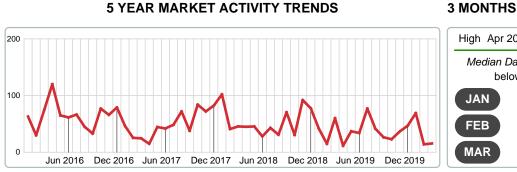

#### **5 YEAR MARKET ACTIVITY TRENDS**

3 MONTHS

5 year MAR AVG = 10

#### **5 YEAR MARKET ACTIVITY TRENDS**