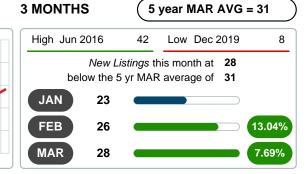

#### PENDING LISTINGS

Report produced on Jul 26, 2023 for MLS Technology Inc.

**3 MONTHS** 

## Jun 2016 Dec 2016 Jun 2017 Dec 2017 Jun 2018 Dec 2018 Jun 2019 Dec 2019

**5 YEAR MARKET ACTIVITY TRENDS** 

5 year MAR AVG = 12