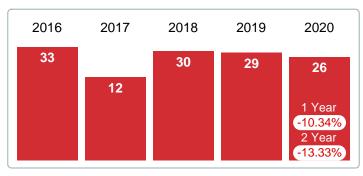

# 2016 2017 2018 2019 2020 129 101 97 95 65 1 Year -31.58% 2 Year -32.99%

**3 MONTHS** 