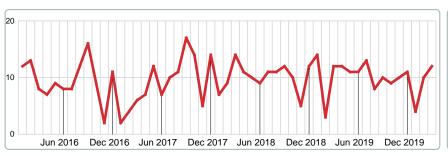

## Jun 2016 Dec 2016 Jun 2017 Dec 2017 Jun 2018 Dec 2018 Jun 2019 Dec 2019

**5 YEAR MARKET ACTIVITY TRENDS** 

5 year MAR AVG = 97