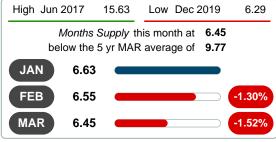

#### MONTHS SUPPLY of INVENTORY (MSI)

Report produced on Jul 26, 2023 for MLS Technology Inc.

#### **MSI FOR MARCH**

#### **INDICATORS FOR MARCH 2020**

#### Months Supply of Inventory (MSI) Decreases

The total housing inventory at the end of March 2020 decreased **31.58%** to 65 existing homes available for sale. Over the last 12 months this area has had an average of 10 closed sales per month. This represents an unsold inventory index of **6.45** MSI for this period.