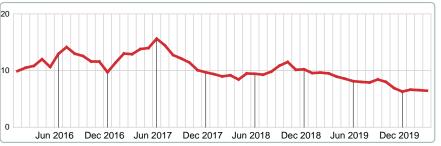

>and up                   |                    | 10.77% | 62.0  | 1         | 1         | 4         | 1         |
| Total Active Inventory by Units       | 65                 |        |       | 13        | 36        | 13        | 3         |
| Total Active Inventory by Volume      | 14,339,793         | 100%   | 43.0  | 2.44M     | 6.68M     | 3.60M     | 1.62M     |
| Median Active Inventory Listing Price | \$159,900          |        |       | \$125,000 | \$157,450 | \$223,000 | \$429,999 |



Area Delimited by County Of Sequoyah - Residential Property Type



Last update: Jul 26, 2023

#### MONTHS SUPPLY of INVENTORY (MSI)

Report produced on Jul 26, 2023 for MLS Technology Inc.

#### **MSI FOR MARCH**



#### **INDICATORS FOR MARCH 2020**



#### **5 YEAR MARKET ACTIVITY TRENDS**









#### MONTHS SUPPLY & BEDROOMS DISTRIBUTION BY PRICE

| Distribution of Active Inventor  | ry by Price Range and MSI | %      | MSI   | 1-2 Beds | 3 Beds | 4 Beds | 5+ Beds |
|----------------------------------|---------------------------|--------|-------|----------|--------|--------|---------|
| \$50,000 and less                |                           | 9.23%  | 2.25  | 3.00     | 1.33   | 6.00   | 0.00    |
| \$50,001<br>\$75,000             |                           | 7.69%  | 5.00  | 8.00     | 4.50   | 0.00   | 0.00    |
| \$75,001<br>\$125,000            |                           | 15.38% | 3.75  | 4.80     | 2.61   | 12.00  | 0.00    |
| \$125,001<br>\$200,000           |                           | 27.69% | 8.64  | 8.00     | 10.50  | 6.00   | 0.00    |
| \$200,001<br>\$