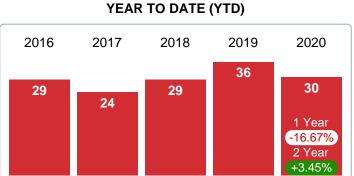

60,001<br>and up    | 2                                              | 16.67% | 48.0 | 0        | 2        | 0        | 0       |
| Total Close            | d Units 12                                     |        |      | 4        | 7        | 1        | 0       |
| Total Close            | d Volume 918,925                               | 100%   | 15.5 | 127.50K  | 739.43K  | 52.00K   | 0.00B   |
| Median Clo             | sed Price \$60,388                             |        |      | \$23,750 | \$76,000 | \$52,000 | \$0     |

Contact: MLS Technology Inc.

Phone: 918-663-7500

Email: support@mlstechnology.com



Area Delimited by County Of Sequoyah - Residential Property Type



Last update: Jul 26, 2023

#### PENDING LISTINGS

Report produced on Jul 26, 2023 for MLS Technology Inc.





**3 MONTHS** 

## Jun 2016 Dec 2016 Jun 2017 Dec 2017 Jun 2018 Dec 2018 Jun 2019 Dec 2019

**5 YEAR MARKET ACTIVITY TRENDS** 



5 year MAR AVG = 12

#### PENDING LISTINGS & BEDROOMS DISTRIBUTION BY PRICE

|                        | Distribution of Pending Listings by Price Range |           | %      | MDOM  | 1-2 Beds  | 3 Beds    | 4 Beds   | 5+ Beds   |
|------------------------|-------------------------------------------------|-----------|--------|-------|-----------|-----------|----------|-----------|
| \$30,000<br>and less   | 1                                               | $\supset$ | 9.09%  | 5.0   | 1         | 0         | 0        | 0         |
| \$30,001<br>\$50,000   | 1                                               |           | 9.09%  | 5.0   | 0         | 1         | 0