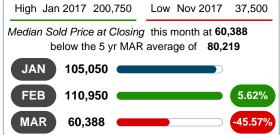

#### MEDIAN SOLD PRICE AT CLOSING

Report produced on Jul 26, 2023 for MLS Technology Inc.

# MARCH 2016 2017 2018 2019 2020 101,500 82,000 67,205 90,000 60,388 1 Year -32.90% 2 Year -10.14%

#### 3 MONTHS

5 year MAR AVG = 80,219