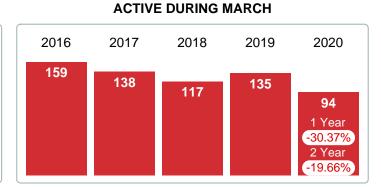

#### **ACTIVE INVENTORY**

Report produced on Jul 26, 2023 for MLS Technology Inc.

# 2016 2017 2018 2019 2020 129 101 97 95 65 1 Year -31.58% 2 Year -32.99%

**3 MONTHS** 

#### Months Supply of Inventory (MSI) Decreases

The total housing inventory at the end of March 2020 decreased **31.58%** to 65 existing homes available for sale. Over the last 12 months this area has had an average of 10 closed sales per month. This represents an unsold inventory index of **6.45** MSI for this period.