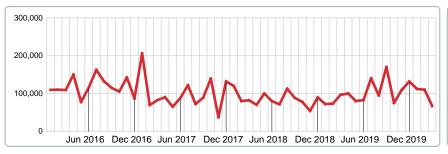

#### MEDIAN LIST PRICE AT CLOSING

Report produced on Jul 26, 2023 for MLS Technology Inc.

#### **5 YEAR MARKET ACTIVITY TRENDS**

#### 3 MONTHS

5 year MAR AVG = 87,355