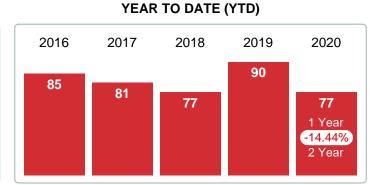

#### **NEW LISTINGS**

Report produced on Jul 26, 2023 for MLS Technology Inc.

Dec 2019

# MARCH 2016 2017 2018 2019 2020 34 28 28 1 Year -24.32% 2 Year

#### Sales Success for March 2020 is Positive

Overall, with Median Prices falling and Days on Market decreasing, the Listed versus Closed Ratio finished strong this month.

There were 28 New Listings in March 2020, down **24.32%** from last year at 37. Furthermore, there were 12 Closed Listings this month versus last year at 12, a **0.00%** decrease.