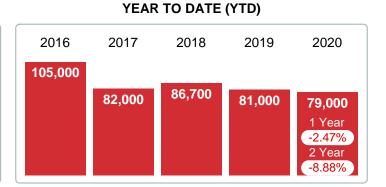

#### MEDIAN SOLD PRICE AT CLOSING

Report produced on Jul 26, 2023 for MLS Technology Inc.

# MARCH 2016 2017 2018 2019 2020 101,500 82,000 67,205 90,000 60,388 1 Year -32.90% 2 Year -10.14%

#### 3 MONTHS

5 year MAR AVG = 80,219