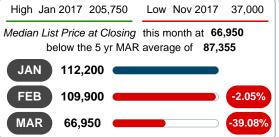

#### MEDIAN LIST PRICE AT CLOSING

Report produced on Jul 26, 2023 for MLS Technology Inc.

#### **5 YEAR MARKET ACTIVITY TRENDS**

#### 3 MONTHS

5 year MAR AVG = 87,355