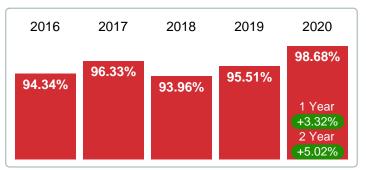

#### MEDIAN PERCENT OF SELLING PRICE TO LISTING PRICE

Report produced on Jul 26, 2023 for MLS Technology Inc.

### MARCH

#### 3 MONTHS ( 5 year MAR AVG = 94.68%