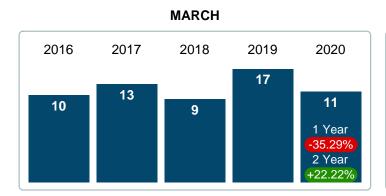

$160,001<br>and up    | 2                                              | 16.67% | 48.0 | 0        | 2        | 0        | 0       |
| Total Close            | d Units 12                                     |        |      | 4        | 7        | 1        | 0       |
| Total Close            | d Volume 918,925                               | 100%   | 15.5 | 127.50K  | 739.43K  | 52.00K   | 0.00B   |
| Median Clo             | sed Price \$60,388                             |        |      | \$23,750 | \$76,000 | \$52,000 | \$0     |

Contact: MLS Technology Inc.

Phone: 918-663-7500

Email: support@mlstechnology.com



Area Delimited by County Of Sequoyah - Residential Property Type



Last update: Jul 26, 2023

#### PENDING LISTINGS

Report produced on Jul 26, 2023 for MLS Technology Inc.





**3 MONTHS** 

## Jun 2016 Dec 2016 Jun 2017 Dec 2017 Jun 2018 Dec 2018 Jun 2019 Dec 2019

**5 YEAR MARKET ACTIVITY TRENDS** 



5 year MAR AVG = 12

#### PENDING LISTINGS & BEDROOMS DISTRIBUTION BY PRICE

|                        | Distribution of Pending Listings by Price Range |           | %      | MDOM  | 1-2 Beds  | 3 Beds    | 4 Beds   | 5+ Beds   |
|------------------------|-------------------------------------------------|-----------|--------|-------|-----------|-----------|----------|-----------|
| \$30,000<br>and less   | 1                                               | $\supset$ | 9.09%  | 5.0   | 1         | 0         | 0        | 0         |
| \$30,001<br>\$50,000   | 1                                               |           | 9.09%  | 5.0   | 0         | 1         | 0