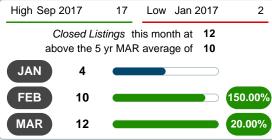

#### MONTHLY INVENTORY ANALYSIS

Report produced on Jul 26, 2023 for MLS Technology Inc.

| Compared                                      | March  |        |         |  |  |  |
|-----------------------------------------------|--------|--------|---------|--|--|--|
| Metrics                                       | 2019   | 2020   | +/-%    |  |  |  |
| Closed Listings                               | 12     | 12     | 0.00%   |  |  |  |
| Pending Listings                              | 17     | 11     | -35.29% |  |  |  |
| New Listings                                  | 37     | 28     | -24.32% |  |  |  |
| Median List Price                             | 96,400 | 66,950 | -30.55% |  |  |  |
| Median Sale Price                             | 90,000 | 60,388 | -32.90% |  |  |  |
| Median Percent of Selling Price to List Price | 95.62% | 95.51% | -0.12%  |  |  |  |
| Median Days on Market to Sale                 | 60.00  | 15.50  | -74.17% |  |  |  |
| End of Month Inventory                        | 95     | 65     | -31.58% |  |  |  |
| Months Supply of Inventory                    | 9.50   | 6.45   | -32.14% |  |  |  |

#### Sales Success for March 2020 is Positive

Overall, with Median Prices falling and Days on Market decreasing, the Listed versus Closed Ratio finished strong this month.

There were 28 New Listings in March 2020, down **24.32%** from last year at 37. Furthermore, there were 12 Closed Listings this month versus last year at 12, a **0.00%** decrease.

Closed versus Listed trends yielded a **42.9%** ratio, up from previous year's, March 2019, at **32.4%**, a **32.14%** upswing. This will certainly create pressure on a decreasing Monthï¿ $\frac{1}{2}$ s Supply of Inventory (MSI) in the months to come.