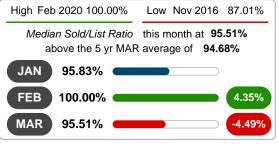

#### MEDIAN PERCENT OF SELLING PRICE TO LISTING PRICE

Report produced on Jul 26, 2023 for MLS Technology Inc.

#### YEAR TO DATE (YTD)

#### 3 MONTHS ( 5 year MAR AVG = 94.68%