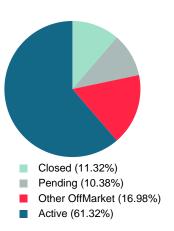

ngs                              | 17     | 11     | -35.29% |  |  |  |
| New Listings                                  | 37     | 28     | -24.32% |  |  |  |
| Median List Price                             | 96,400 | 66,950 | -30.55% |  |  |  |
| Median Sale Price                             | 90,000 | 60,388 | -32.90% |  |  |  |
| Median Percent of Selling Price to List Price | 95.62% | 95.51% | -0.12%  |  |  |  |
| Median Days on Market to Sale                 | 60.00  | 15.50  | -74.17% |  |  |  |
| End of Month Inventory                        | 95     | 65     | -31.58% |  |  |  |
| Months Supply of Inventory                    | 9.50   | 6.45   | -32.14% |  |  |  |

**Absorption:** Last 12 months, an Average of **10** Sales/Month **Active Inventory** as of March 31, 2020 = **65** 



#### **Analysis Wrap-Up**

#### Months Supply of Inventory (MSI) Decreases

The total housing inventory at the end of March 2020 decreased **31.58%** to 65 existing homes available for sale. Over the last 12 months this area has had an average of 10 closed sales per month. This represents an unsold inventory index of **6.45** MSI for this period.

#### Median Sale Price Falling

According to the preliminary trends, this market area has experienced some downward momentum with the decline of Median Price this month. Prices dipped **32.90%** in March 2020 to \$60,388 versus the previous year at \$90,000.

#### **Median Days on Market Shortens**

The median number of **15.50** days that homes spent on the market before selling decreased by 44.50 days or **74.17%** in March 2020 compared to l