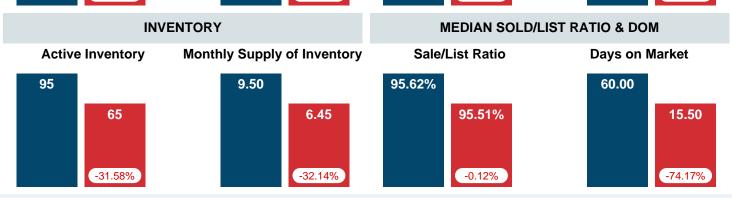

#### MONTHLY INVENTORY ANALYSIS

Report produced on Jul 26, 2023 for MLS Technology Inc.

| Compared                                      | March  |        |         |  |  |  |
|-----------------------------------------------|--------|--------|---------|--|--|--|
| Metrics                                       | 2019   | 2020   | +/-%    |  |  |  |
| Closed Listings                               | 12     | 12     | 0.00%   |  |  |  |
| Pending Listings                              | 17     | 11     | -35.29% |  |  |  |
| New Listings                                  | 37     | 28     | -24.32% |  |  |  |
| Median List Price                             | 96,400 | 66,950 | -30.55% |  |  |  |
| Median Sale Price                             | 90,000 | 60,388 | -32.90% |  |  |  |
| Median Percent of Selling Price to List Price | 95.62% | 95.51% | -0.12%  |  |  |  |
| Median Days on Market to Sale                 | 60.00  | 15.50  | -74.17% |  |  |  |
| End of Month Inventory                        | 95     | 65     | -31.58% |  |  |  |
| Months Supply of Inventory                    | 9.50   | 6.45   | -32.14% |  |  |  |

#### Months Supply of Inventory (MSI) Decreases

The total housing inventory at the end of March 2020 decreased **31.58%** to 65 existing homes available for sale. Over the last 12 months this area has had an average of 10 closed sales per month. This represents an unsold inventory index of **6.45** MSI for this period.

#### **Median Days on Market Shortens**

The median number of **15.50** days that homes spent on the market before selling decreased by 44.50 days or **74.17%** in March 2020 compared to last year's same month at **60.00** DOM.