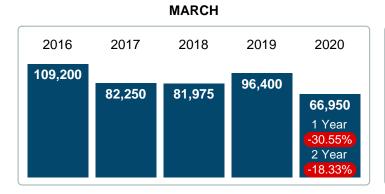

#### MEDIAN LIST PRICE AT CLOSING

Report produced on Jul 26, 2023 for MLS Technology Inc.

#### **5 YEAR MARKET ACTIVITY TRENDS**

#### 3 MONTHS

5 year MAR AVG = 87,355

#### MEDIAN LIST PRICE OF CLOSED SALES & BEDROOMS DISTRIBUTION BY PRICE

| Distribution of Media  | an List Price at Closing by Price Range | %      | MLPrice | 1-2 Beds | 3 Beds  | 4 Beds | 5+ Beds |
|------------------------|-----------------------------------------|--------|---------|----------|---------|--------|---------|
| \$10,000 and less 2    |                                         | 16.67% | 7,450   | 10,000   | 4,900   | 0      | 0       |
| \$10,001<br>\$10,000   |                                         | 0.00%  | 7,450   | 0        | 0       | 0      | 0       |
| \$10,001<br>\$30,000   |                                         | 25.00% | 20,000  | 25,000   | 12,000  | 0      | 0       |
| \$30,001<br>\$70,000   |                                         | 8.33%  | 58,900  | 0        | 58,900  | 0      | 0       |
| \$70,001<br>\$120,000  |                                         | 25.00% | 75,000  | 77,500   | 75,000  | 75,000 | 0       |
| \$120,001<br>\$160,000 |                                         | 8.33%  | 140,000 | 0        | 140,000 | 0      | 0       |
| \$160,001 and up       |                                         | 16.67% | 237,450 | 0        | 237,450 | 0      | 0       |
| Median List Price      | 66,950                                  |        |         | 25,000   | 75,000  | 75,000 | 0       |
| Total Closed Units     | 12                                      | 100%   | 66,950  | 4        | 7       | 1      |         |
| Total Closed Volume    | 978,200                                 |        |         | 137.50K  | 765.70K | 75.00K | 0.00B   |