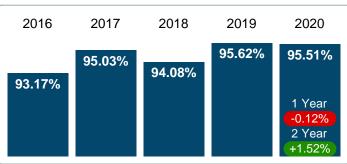

#### MEDIAN PERCENT OF SELLING PRICE TO LISTING PRICE

Report produced on Jul 26, 2023 for MLS Technology Inc.

#### YEAR TO DATE (YTD)

#### 3 MONTHS ( 5 year MAR AVG = 94.68%