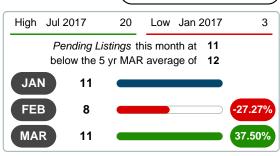

#### PENDING LISTINGS

Report produced on Jul 26, 2023 for MLS Technology Inc.

**3 MONTHS** 

## Jun 2016 Dec 2016 Jun 2017 Dec 2017 Jun 2018 Dec 2018 Jun 2019 Dec 2019

**5 YEAR MARKET ACTIVITY TRENDS** 

5 year MAR AVG = 12