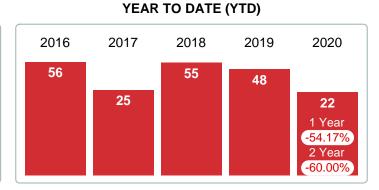

### MARCH

YEAR TO DATE (YTD)

# MARCH 2016 2017 2018 2019 2020 34 28 28 1 Year -24.32% 2 Year