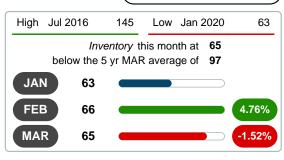

## Jun 2016 Dec 2016 Jun 2017 Dec 2017 Jun 2018 Dec 2018 Jun 2019 Dec 2019

**5 YEAR MARKET ACTIVITY TRENDS** 

5 year MAR AVG = 97

#### **INVENTORY & BEDROOMS DISTRIBUTION BY PRICE**

| Distribution of Invento               | ory by Price Range | %      | MDOM  | 1-2 Beds  | 3 Beds    | 4 Beds    | 5+ Beds   |
|---------------------------------------|--------------------|--------|-------|-----------|-----------|-----------|-----------|
| \$50,000 and less 6                   |                    | 9.23%  | 110.5 | 3         | 2         | 1         | 0         |
| \$50,001<br>\$75,000                  |                    | 7.69%  | 53.0  | 2         | 3         | 0         | 0         |
| \$75,001<br>\$125,000                 |                    | 15.38% | 21.0  | 2         | 5         | 3         | 0         |
| \$125,001<br>\$200,000                |                    | 27.69% | 39.5  | 2         | 14        | 2         | 0         |
| \$200,001<br>\$300,000                |                    | 16.92% | 43.0  | 2         | 8         | 1         | 0         |
| \$300,001<br>\$450,000                |                    | 12.31% | 56.0  | 1         | 3         | 2         | 2         |
| \$450,001<br>and up                   |                    | 10.77% | 62.0  | 1         | 1         | 4         | 1         |
| Total Active Inventory by Units       | 65                 |        |       | 13        | 36        | 13        | 3         |
| Total Active Inventory by Volume      | 14,339,793         | 100%   | 43.0  | 2.44M     | 6.68M     | 3.60M     | 1.62M     |
| Median Active Inventory Listing Price | \$159,900          |        |       | \$125,000 | \$157,450 | \$223,000 | \$429,999 |