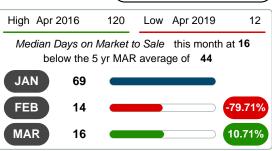

#### MEDIAN DAYS ON MARKET TO SALE

Report produced on Jul 26, 2023 for MLS Technology Inc.

# MARCH 2016 2017 2018 2019 2020 75 46 16 1 Year -74.17% 2 Year -65.93%

5 year MAR AVG = 44

#### **Median Days on Market Shortens**

The median number of **15.50** days that homes spent on the market before selling decreased by 44.50 days or **74.17%** in March 2020 compared to last year's same month at **60.00** DOM.