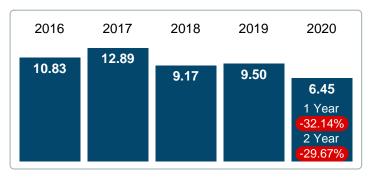

#### MONTHS SUPPLY of INVENTORY (MSI)

Report produced on Jul 26, 2023 for MLS Technology Inc.

#### **MSI FOR MARCH**

#### **INDICATORS FOR MARCH 2020**

#### MONTHS SUPPLY & BEDROOMS DISTRIBUTION BY PRICE

| Distribution of Active Inventor  | ry by Price Range and MSI | %      | MSI   | 1-2 Beds | 3 Beds | 4 Beds | 5+ Beds |
|----------------------------------|---------------------------|--------|-------|----------|--------|--------|---------|
| \$50,000 and less                |                           | 9.23%  | 2.25  | 3.00     | 1.33   | 6.00   | 0.00    |
| \$50,001<br>\$75,000             |                           | 7.69%  | 5.00  | 8.00     | 4.50   | 0.00   | 0.00    |
| \$75,001<br>\$125,000            |                           | 15.38% | 3.75  | 4.80     | 2.61   | 12.00  | 0.00    |
| \$125,001<br>\$200,000           |                           | 27.69% | 8.64  | 8.00     | 10.50  | 6.00   | 0.00    |
| \$200,001<br>\$300,000           |                           | 16.92% | 9.43  | 12.00    | 13.71  | 2.40   | 0.00    |
| \$300,001<br>\$450,000           |                           | 12.31% | 24.00 | 6.00     | 36.00  | 0.00   | 24.00   |
| \$450,001 and up                 |                           | 10.77% | 42.00 | 0.00     | 12.00  | 0.00   | 12.00   |
| Market Supply of Inventory (MSI) | 6.45                      | 1000/  | C 45  | 5.78     | 5.84   | 10.40  | 7.20    |
| Total Active Inventory by Units  | 65                        | 100%   | 6.45  | 13       | 36     | 13     | 3       |