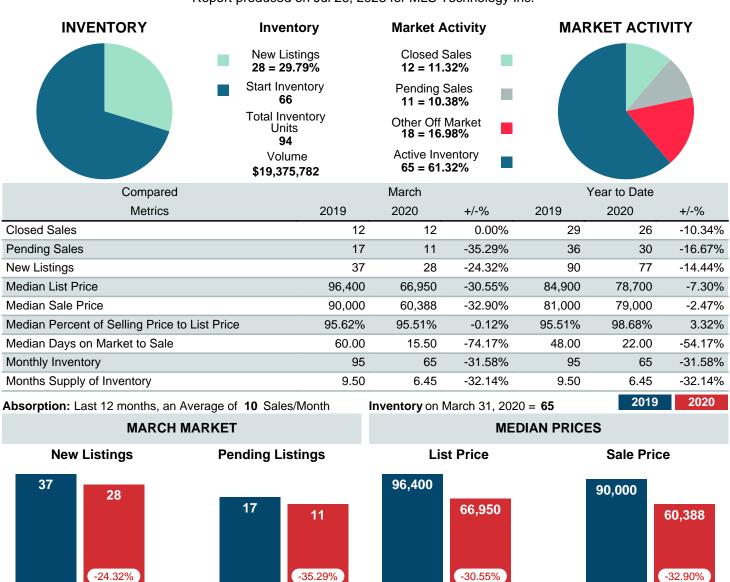

#### MONTHLY INVENTORY ANALYSIS

Report produced on Jul 26, 2023 for MLS Technology Inc.

| Compared                                      | March  |        |         |  |  |  |
|-----------------------------------------------|--------|--------|---------|--|--|--|
| Metrics                                       | 2019   | 2020   | +/-%    |  |  |  |
| Closed Listings                               | 12     | 12     | 0.00%   |  |  |  |
| Pending Listings                              | 17     | 11     | -35.29% |  |  |  |
| New Listings                                  | 37     | 28     | -24.32% |  |  |  |
| Median List Price                             | 96,400 | 66,950 | -30.55% |  |  |  |
| Median Sale Price                             | 90,000 | 60,388 | -32.90% |  |  |  |
| Median Percent of Selling Price to List Price | 95.62% | 95.51% | -0.12%  |  |  |  |
| Median Days on Market to Sale                 | 60.00  | 15.50  | -74.17% |  |  |  |
| End of Month Inventory                        | 95     | 65     | -31.58% |  |  |  |
| Months Supply of Inventory                    | 9.50   | 6.45   | -32.14% |  |  |  |

**Absorption:** Last 12 months, an Average of **10** Sales/Month **Active Inventory** as of March 31, 2020 = **65** 

#### Months Supply of Inventory (MSI) Decreases

The total housing inventory at the end of March 2020 decreased **31.58%** to 65 existing homes available for sale. Over the last 12 months this area has had an average of 10 closed sales per month. This represents an unsold inventory index of **6.45** MSI for this period.

#### Median Sale Price Falling

According to the preliminary trends, this market area has experienced some downward momentum with the decline of Median Price this month. Prices dipped **32.90%** in March 2020 to \$60,388 versus the previous year at \$90,000.

#### **Median Days on Market Shortens**

The median number of **15.50** days that homes spent on the market before selling decreased by 44.50 days or **74.17%** in March 2020 compared to last year's same month at **60.00** DOM.

#### Sales Success for March 2020 is Positive

Overall, with Median Prices falling and Days on Market decreasing, the Listed versus Closed Ratio finished strong this month.

There were 28 New Listings in March 2020, down **24.32%** from last year at 37. Furthermore, there were 12 Closed Listings this month versus last year at 12, a **0.00%** decrease.

Closed versus Listed trends yielded a **42.9%** ratio, up from previous year's, March 2019, at **32.4%**, a **32.14%** upswing. This will certainly create pressure on a decreasing Monthï¿ $\frac{1}{2}$ s Supply of Inventory (MSI) in the months to come.