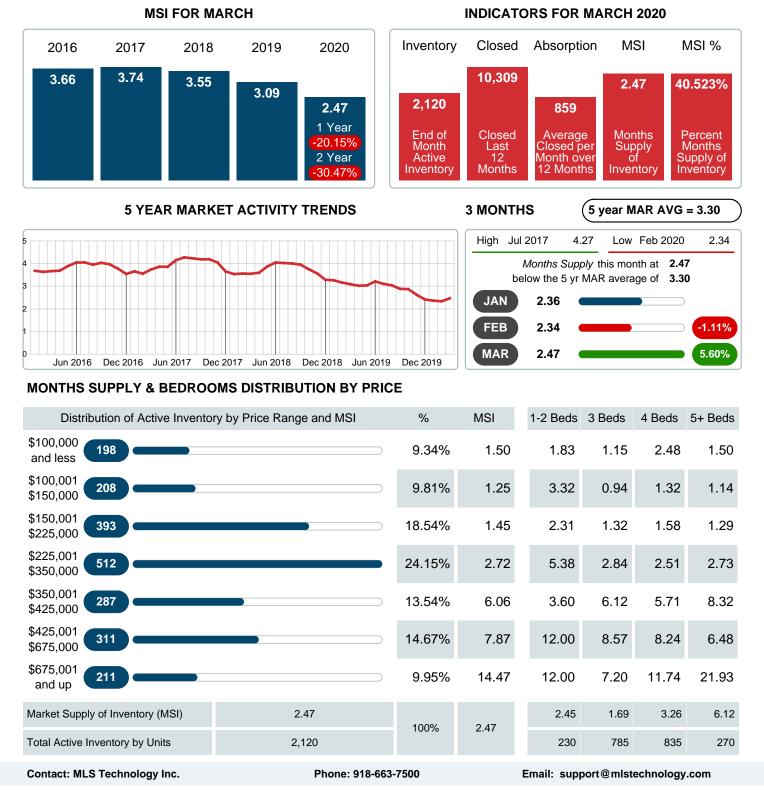

### MONTHLY INVENTORY ANALYSIS

Report produced on Jul 26, 2023 for MLS Technology Inc.

| Compared                                       | March   |         |         |  |  |
|------------------------------------------------|---------|---------|---------|--|--|
| Metrics                                        | 2019    | 2020    | +/-%    |  |  |
| Closed Listings                                | 890     | 785     | -11.80% |  |  |
| Pending Listings                               | 988     | 858     | -13.16% |  |  |
| New Listings                                   | 1,293   | 1,232   | -4.72%  |  |  |
| Average List Price                             | 205,796 | 222,702 | 8.21%   |  |  |
| Average Sale Price                             | 200,816 | 218,289 | 8.70%   |  |  |
| Average Percent of Selling Price to List Price | 97.85%  | 98.76%  | 0.93%   |  |  |
| Average Days on Market to Sale                 | 44.52   | 36.96   | -16.98% |  |  |
| End of Month Inventory                         | 2,555   | 2,120   | -17.03% |  |  |
| Months Supply of Inventory                     | 3.09    | 2.47    | -20.06% |  |  |

Absorption: Last 12 months, an Average of **859** Sales/Month Active Inventory as of March 31, 2020 = **2,120** 

### Months Supply of Inventory (MSI) Decreases

The total housing inventory at the end of March 2020 decreased **17.03%** to 2,120 existing homes available for sale. Over the last 12 months this area has had an average of 859 closed sales per month. This represents an unsold inventory index of **2.47** MSI for this period.