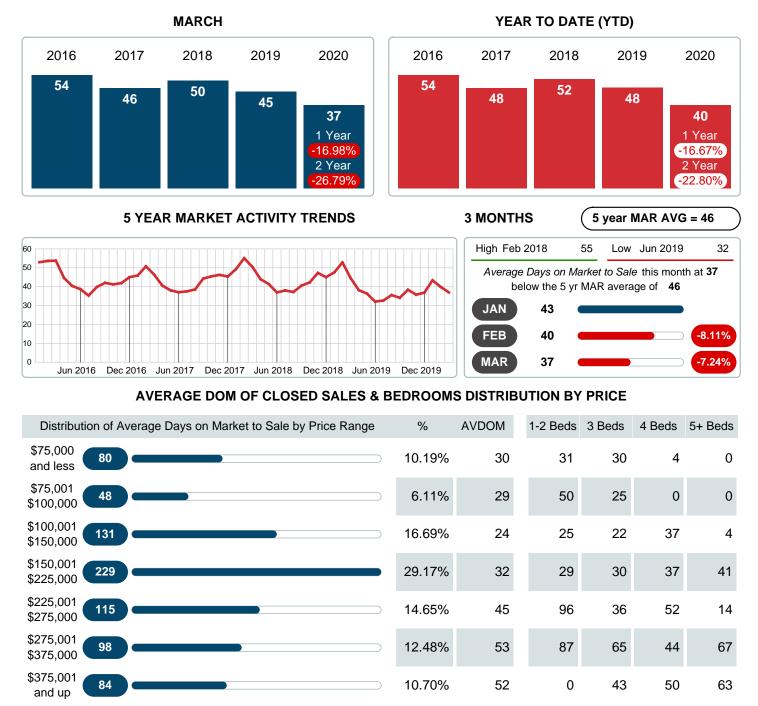

### MONTHLY INVENTORY ANALYSIS

Report produced on Jul 26, 2023 for MLS Technology Inc.

| Compared                                       | March   |         |         |  |  |
|------------------------------------------------|---------|---------|---------|--|--|
| Metrics                                        | 2019    | 2020    | +/-%    |  |  |
| Closed Listings                                | 890     | 785     | -11.80% |  |  |
| Pending Listings                               | 988     | 858     | -13.16% |  |  |
| New Listings                                   | 1,293   | 1,232   | -4.72%  |  |  |
| Average List Price                             | 205,796 | 222,702 | 8.21%   |  |  |
| Average Sale Price                             | 200,816 | 218,289 | 8.70%   |  |  |
| Average Percent of Selling Price to List Price | 97.85%  | 98.76%  | 0.93%   |  |  |
| Average Days on Market to Sale                 | 44.52   | 36.96   | -16.98% |  |  |
| End of Month Inventory                         | 2,555   | 2,120   | -17.03% |  |  |
| Months Supply of Inventory                     | 3.09    | 2.47    | -20.06% |  |  |

### Average Days on Market Shortens

The average number of **36.96** days that homes spent on the market before selling decreased by 7.56 days or **16.98%** in March 2020 compared to last year's same month at **44.52** DOM.