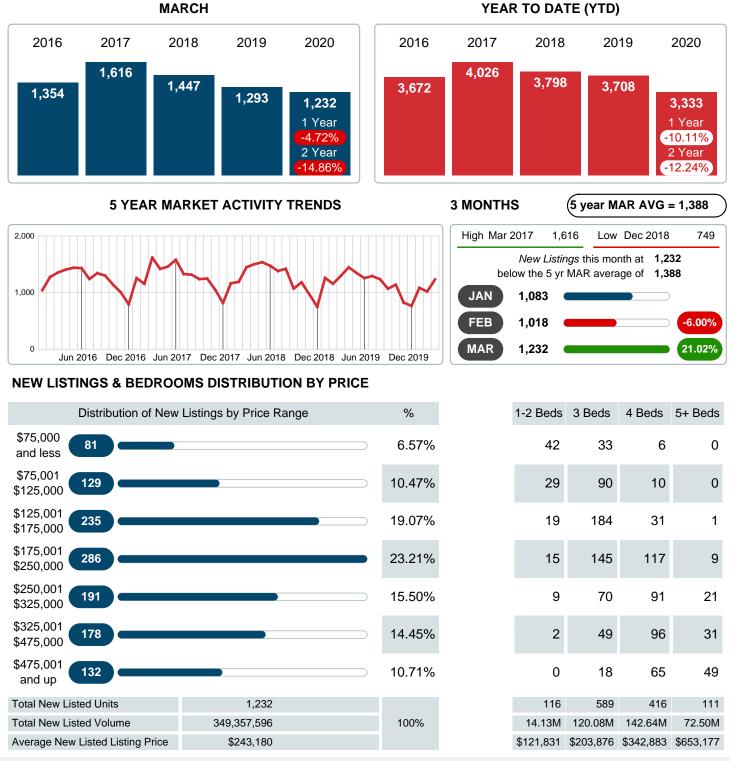

### MONTHLY INVENTORY ANALYSIS

Report produced on Jul 26, 2023 for MLS Technology Inc.

| Compared                                       | March   |         |         |  |  |
|------------------------------------------------|---------|---------|---------|--|--|
| Metrics                                        | 2019    | 2020    | +/-%    |  |  |
| Closed Listings                                | 890     | 785     | -11.80% |  |  |
| Pending Listings                               | 988     | 858     | -13.16% |  |  |
| New Listings                                   | 1,293   | 1,232   | -4.72%  |  |  |
| Average List Price                             | 205,796 | 222,702 | 8.21%   |  |  |
| Average Sale Price                             | 200,816 | 218,289 | 8.70%   |  |  |
| Average Percent of Selling Price to List Price | 97.85%  | 98.76%  | 0.93%   |  |  |
| Average Days on Market to Sale                 | 44.52   | 36.96   | -16.98% |  |  |
| End of Month Inventory                         | 2,555   | 2,120   | -17.03% |  |  |
| Months Supply of Inventory                     | 3.09    | 2.47    | -20.06% |  |  |

### Sales Success for March 2020 is Positive

Overall, with Average Prices going up and Days on Market decreasing, the Listed versus Closed Ratio finished weak this month.

There were 1,232 New Listings in March 2020, down **4.72%** from last year at 1,293. Furthermore, there were 785 Closed Listings this month versus last year at 890, a **-11.80%** decrease.

Closed versus Listed trends yielded a **63.7%** ratio, down from previous year's, March 2019, at **68.8%**, a **7.43%** downswing. This will certainly create pressure on a decreasing Monthi<sup>2</sup>/<sub>2</sub>s Supply of Inventory (MSI) in the months to come.

### **NEW LISTINGS**

Report produced on Jul 26, 2023 for MLS Technology Inc.

Contact: MLS Technology Inc.

Phone: 918-663-7500

Email: support@mlstechnology.com

RELEDATUM