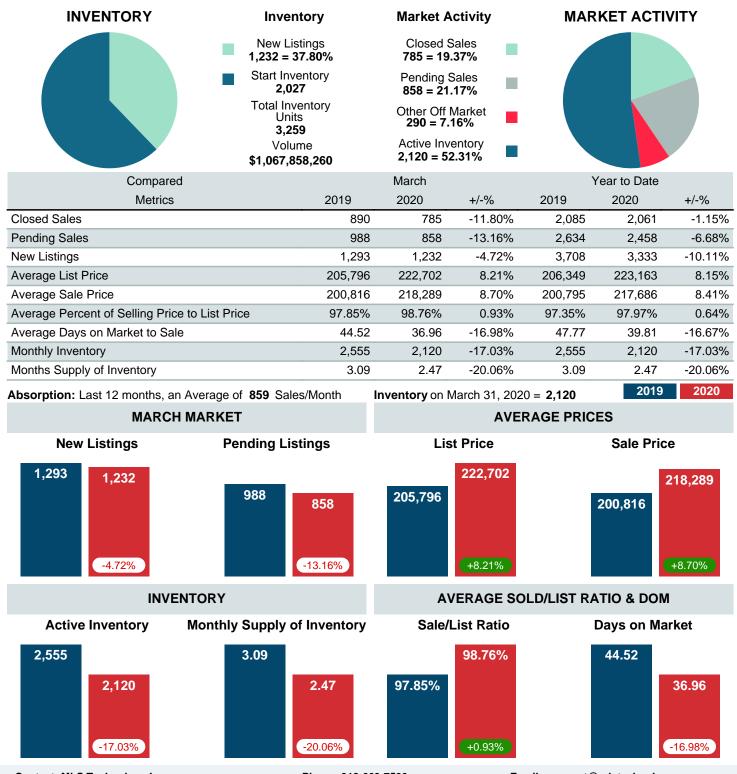

### MONTHLY INVENTORY ANALYSIS

Report produced on Jul 26, 2023 for MLS Technology Inc.

| Compared                                       | March   |         |         |  |  |
|------------------------------------------------|---------|---------|---------|--|--|
| Metrics                                        | 2019    | 2020    | +/-%    |  |  |
| Closed Listings                                | 890     | 785     | -11.80% |  |  |
| Pending Listings                               | 988     | 858     | -13.16% |  |  |
| New Listings                                   | 1,293   | 1,232   | -4.72%  |  |  |
| Average List Price                             | 205,796 | 222,702 | 8.21%   |  |  |
| Average Sale Price                             | 200,816 | 218,289 | 8.70%   |  |  |
| Average Percent of Selling Price to List Price | 97.85%  | 98.76%  | 0.93%   |  |  |
| Average Days on Market to Sale                 | 44.52   | 36.96   | -16.98% |  |  |
| End of Month Inventory                         | 2,555   | 2,120   | -17.03% |  |  |
| Months Supply of Inventory                     | 3.09    | 2.47    | -20.06% |  |  |

Absorption: Last 12 months, an Average of **859** Sales/Month Active Inventory as of March 31, 2020 = **2,120** 

### Months Supply of Inventory (MSI) Decreases

The total housing inventory at the end of March 2020 decreased **17.03%** to 2,120 existing homes available for sale. Over the last 12 months this area has had an average of 859 closed sales per month. This represents an unsold inventory index of **2.47** MSI for this period.

### Sales Success for March 2020 is Positive

Overall, with Average Prices going up and Days on Market decreasing, the Listed versus Closed Ratio finished weak this month.

There were 1,232 New Listings in March 2020, down **4.72%** from last year at 1,293. Furthermore, there were 785 Closed Listings this month versus last year at 890, a **-11.80%** decrease.

Closed versus Listed trends yielded a **63.7%** ratio, down from previous year's, March 2019, at **68.8%**, a **7.43%** downswing. This will certainly create pressure on a decreasing Monthi<sup>2</sup>/<sub>2</sub>s Supply of Inventory (MSI) in the months to come.