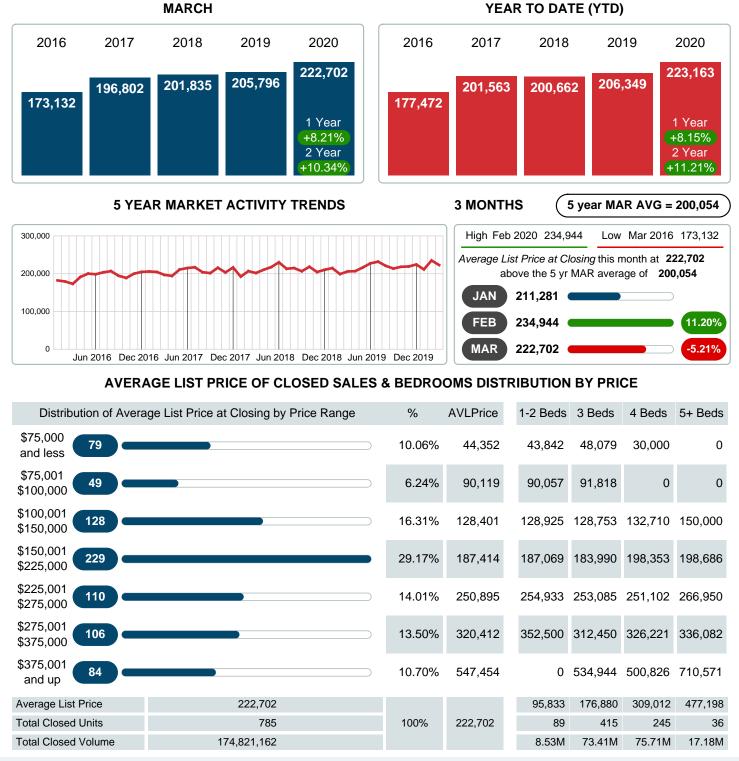

### MONTHLY INVENTORY ANALYSIS

Report produced on Jul 26, 2023 for MLS Technology Inc.

| Compared                                       | March   |         |         |  |  |
|------------------------------------------------|---------|---------|---------|--|--|
| Metrics                                        | 2019    | 2020    | +/-%    |  |  |
| Closed Listings                                | 890     | 785     | -11.80% |  |  |
| Pending Listings                               | 988     | 858     | -13.16% |  |  |
| New Listings                                   | 1,293   | 1,232   | -4.72%  |  |  |
| Average List Price                             | 205,796 | 222,702 | 8.21%   |  |  |
| Average Sale Price                             | 200,816 | 218,289 | 8.70%   |  |  |
| Average Percent of Selling Price to List Price | 97.85%  | 98.76%  | 0.93%   |  |  |
| Average Days on Market to Sale                 | 44.52   | 36.96   | -16.98% |  |  |
| End of Month Inventory                         | 2,555   | 2,120   | -17.03% |  |  |
| Months Supply of Inventory                     | 3.09    | 2.47    | -20.06% |  |  |

### Average Sale Price Going Up

According to the preliminary trends, this market area has experienced some upward momentum with the increase of Average Price this month. Prices went up **8.70%** in March 2020 to \$218,289 versus the previous year at \$200,816.