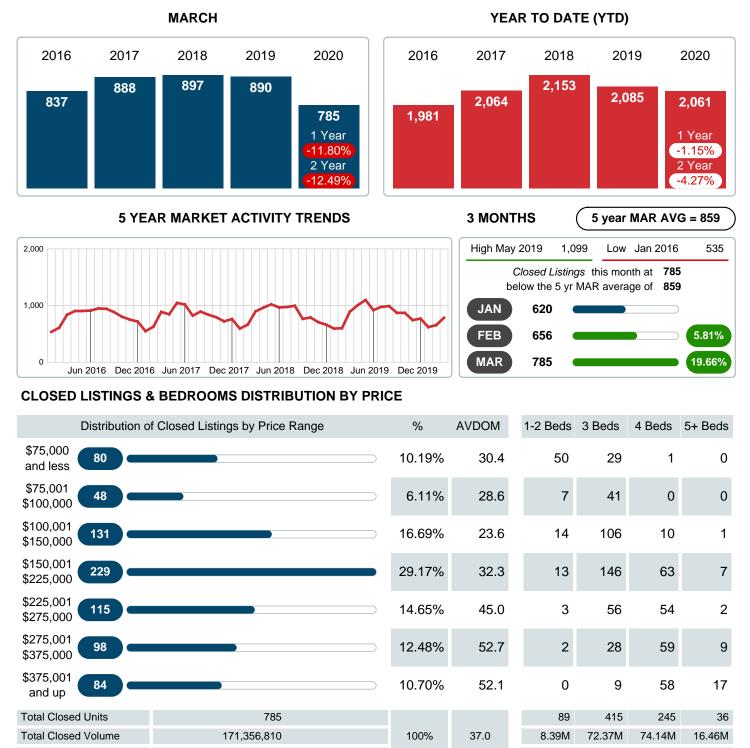

### MONTHLY INVENTORY ANALYSIS

Report produced on Jul 26, 2023 for MLS Technology Inc.

| Compared                                       | March   |         |         |  |  |
|------------------------------------------------|---------|---------|---------|--|--|
| Metrics                                        | 2019    | 2020    | +/-%    |  |  |
| Closed Listings                                | 890     | 785     | -11.80% |  |  |
| Pending Listings                               | 988     | 858     | -13.16% |  |  |
| New Listings                                   | 1,293   | 1,232   | -4.72%  |  |  |
| Average List Price                             | 205,796 | 222,702 | 8.21%   |  |  |
| Average Sale Price                             | 200,816 | 218,289 | 8.70%   |  |  |
| Average Percent of Selling Price to List Price | 97.85%  | 98.76%  | 0.93%   |  |  |
| Average Days on Market to Sale                 | 44.52   | 36.96   | -16.98% |  |  |
| End of Month Inventory                         | 2,555   | 2,120   | -17.03% |  |  |
| Months Supply of Inventory                     | 3.09    | 2.47    | -20.06% |  |  |

Absorption: Last 12 months, an Average of **859** Sales/Month Active Inventory as of March 31, 2020 = **2,120** 

### Months Supply of Inventory (MSI) Decreases

The total housing inventory at the end of March 2020 decreased **17.03%** to 2,120 existing homes available for sale. Over the last 12 months this area has had an average of 859 closed sales per month. This represents an unsold inventory index of **2.47** MSI for this period.

### Sales Success for March 2020 is Positive

Overall, with Average Prices going up and Days on Market decreasing, the Listed versus Closed Ratio finished weak this month.

There were 1,232 New Listings in March 2020, down **4.72%** from last year at 1,293. Furthermore, there were 785 Closed Listings this month versus last year at 890, a **-11.80%** decrease.

Closed versus Listed trends yielded a **63.7%** ratio, down from previous year's, March 2019, at **68.8%**, a **7.43%** downswing. This will certainly create pressure on a decreasing Monthi<sup>2</sup>/<sub>2</sub>s Supply of Inventory (MSI) in the months to come.

## **CLOSED LISTINGS**

Report produced on Jul 26, 2023 for MLS Technology Inc.

Contact: MLS Technology Inc.

Average Closed Price

Phone: 918-663-7500

Email: support@mlstechnology.com

\$94,245 \$174,381 \$302,629 \$457,128