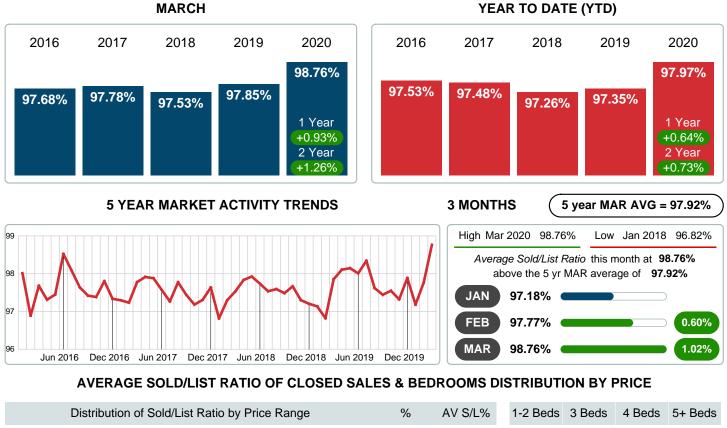

### AVERAGE PERCENT OF SELLING PRICE TO LISTING PRICE

Report produced on Jul 26, 2023 for MLS Technology Inc.

| Di                     | stribution of Sold/List Ratio by Price Range | %      | AV S/L% | 1-2 Beds | 3 Beds  | 4 Beds  | 5+ Beds |
|------------------------|----------------------------------------------|--------|---------|----------|---------|---------|---------|
| \$75,000<br>and less   | 80                                           | 10.19% | 98.56%  | 96.97%   | 101.59% | 90.00%  | 0.00%   |
| \$75,001<br>\$100,000  | 48                                           | 6.11%  | 97.75%  | 100.34%  | 97.30%  | 0.00%   | 0.00%   |
| \$100,001<br>\$150,000 | 31                                           | 16.69% | 99.42%  | 100.43%  | 99.53%  | 97.13%  | 96.00%  |
| \$150,001<br>\$225,000 | 229                                          | 29.17% | 98.86%  | 98.91%   | 98.87%  | 98.90%  | 98.19%  |
| \$225,001<br>\$275,000 | 15                                           | 14.65% | 99.96%  | 98.89%   | 99.12%  | 100.93% | 99.05%  |
| \$275,001<br>\$375,000 | 98                                           | 12.48% | 98.13%  | 95.64%   | 98.84%  | 98.01%  | 97.24%  |
| \$375,001<br>and up    | 84                                           | 10.70% | 97.36%  | 0.00%    | 96.35%  | 97.60%  | 97.05%  |
| Average Sold/Li        | ist Ratio 98.80%                             |        |         | 98.10%   | 99.05%  | 98.72%  | 97.40%  |
| Total Closed Un        | nits 785                                     | 100%   | 98.80%  | 89       | 415     | 245     | 36      |
| Total Closed Vo        | lume 171,356,810                             |        |         | 8.39M    | 72.37M  | 74.14M  | 16.46M  |