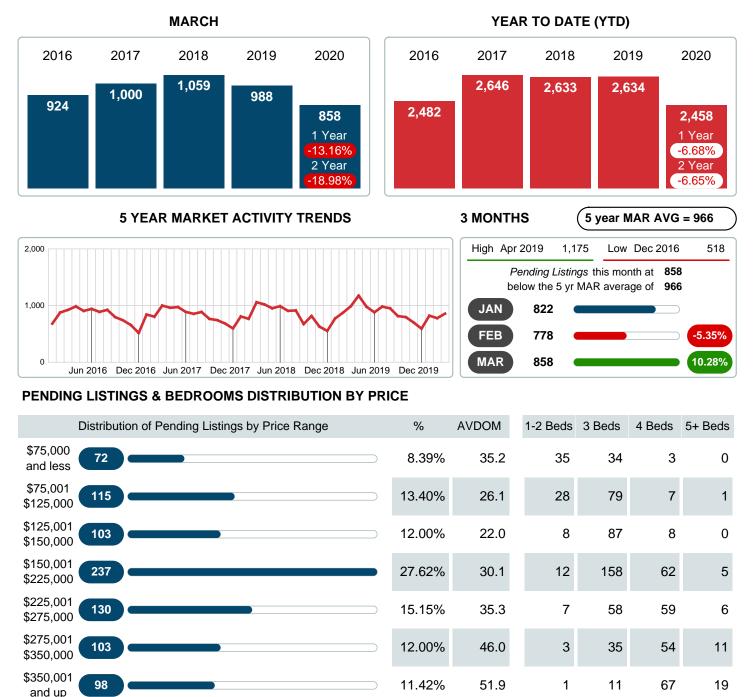

### MONTHLY INVENTORY ANALYSIS

Report produced on Jul 26, 2023 for MLS Technology Inc.

| Compared                                       | March   |         |         |  |  |
|------------------------------------------------|---------|---------|---------|--|--|
| Metrics                                        | 2019    | 2020    | +/-%    |  |  |
| Closed Listings                                | 890     | 785     | -11.80% |  |  |
| Pending Listings                               | 988     | 858     | -13.16% |  |  |
| New Listings                                   | 1,293   | 1,232   | -4.72%  |  |  |
| Average List Price                             | 205,796 | 222,702 | 8.21%   |  |  |
| Average Sale Price                             | 200,816 | 218,289 | 8.70%   |  |  |
| Average Percent of Selling Price to List Price | 97.85%  | 98.76%  | 0.93%   |  |  |
| Average Days on Market to Sale                 | 44.52   | 36.96   | -16.98% |  |  |
| End of Month Inventory                         | 2,555   | 2,120   | -17.03% |  |  |
| Months Supply of Inventory                     | 3.09    | 2.47    | -20.06% |  |  |

### Sales Success for March 2020 is Positive

Overall, with Average Prices going up and Days on Market decreasing, the Listed versus Closed Ratio finished weak this month.

There were 1,232 New Listings in March 2020, down **4.72%** from last year at 1,293. Furthermore, there were 785 Closed Listings this month versus last year at 890, a **-11.80%** decrease.

### PENDING LISTINGS

Report produced on Jul 26, 2023 for MLS Technology Inc.

Reports produced and compiled by RE STATS Inc. Information is deemed reliable but not guaranteed. Does not reflect all market activity.