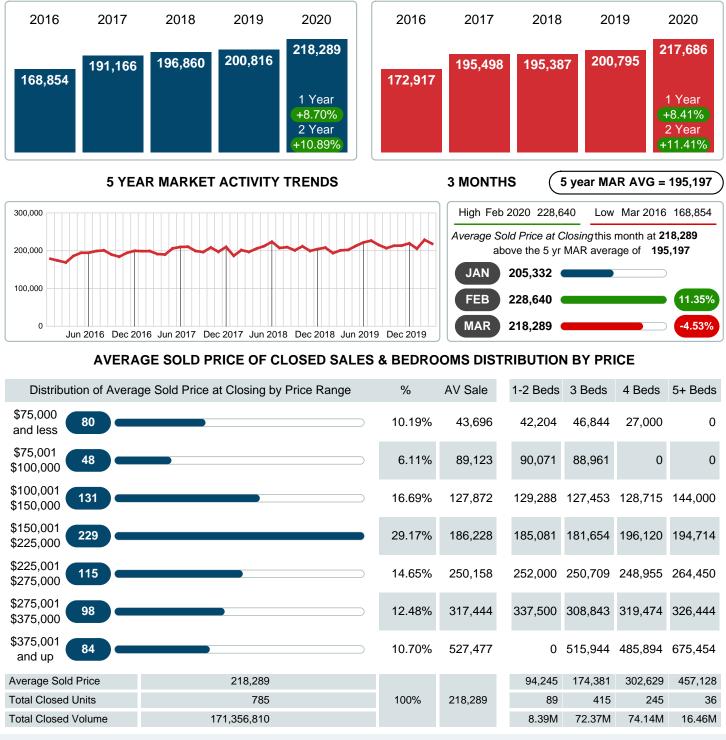

## AVERAGE SOLD PRICE AT CLOSING

Report produced on Jul 26, 2023 for MLS Technology Inc.

Contact: MLS Technology Inc.

Phone: 918-663-7500

Email: support@mlstechnology.com

Area Delimited by County Of Tulsa - Residential Property Type

### Average Sale Price Going Up

According to the preliminary trends, this market area has experienced some upward momentum with the increase of Average Price this month. Prices went up **8.70%** in March 2020 to \$218,289 versus the previous year at \$200,816.

### Average Days on Market Shortens

The average number of **36.96** days that homes spent on the market before selling decreased by 7.56 days or **16.98%** in March 2020 compared to last year's same month at **44.52** DOM.