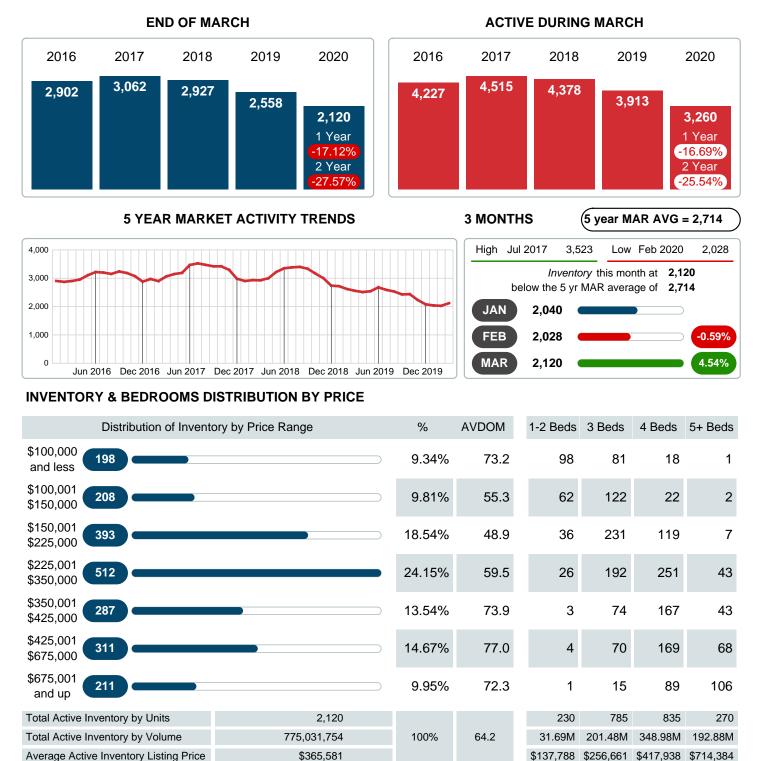

### MONTHLY INVENTORY ANALYSIS

Report produced on Jul 26, 2023 for MLS Technology Inc.

| Compared                                       | March   |         |         |  |  |
|------------------------------------------------|---------|---------|---------|--|--|
| Metrics                                        | 2019    | 2020    | +/-%    |  |  |
| Closed Listings                                | 890     | 785     | -11.80% |  |  |
| Pending Listings                               | 988     | 858     | -13.16% |  |  |
| New Listings                                   | 1,293   | 1,232   | -4.72%  |  |  |
| Average List Price                             | 205,796 | 222,702 | 8.21%   |  |  |
| Average Sale Price                             | 200,816 | 218,289 | 8.70%   |  |  |
| Average Percent of Selling Price to List Price | 97.85%  | 98.76%  | 0.93%   |  |  |
| Average Days on Market to Sale                 | 44.52   | 36.96   | -16.98% |  |  |
| End of Month Inventory                         | 2,555   | 2,120   | -17.03% |  |  |
| Months Supply of Inventory                     | 3.09    | 2.47    | -20.06% |  |  |

Absorption: Last 12 months, an Average of **859** Sales/Month Active Inventory as of March 31, 2020 = **2,120** 

### Months Supply of Inventory (MSI) Decreases

The total housing inventory at the end of March 2020 decreased **17.03%** to 2,120 existing homes available for sale. Over the last 12 months this area has had an average of 859 closed sales per month. This represents an unsold inventory index of **2.47** MSI for this period.

Closed versus Listed trends yielded a **63.7%** ratio, down from previous year's, March 2019, at **68.8%**, a **7.43%** downswing. This will certainly create pressure on a decreasing Monthi<sup>2</sup>/<sub>2</sub>s Supply of Inventory (MSI) in the months to come.