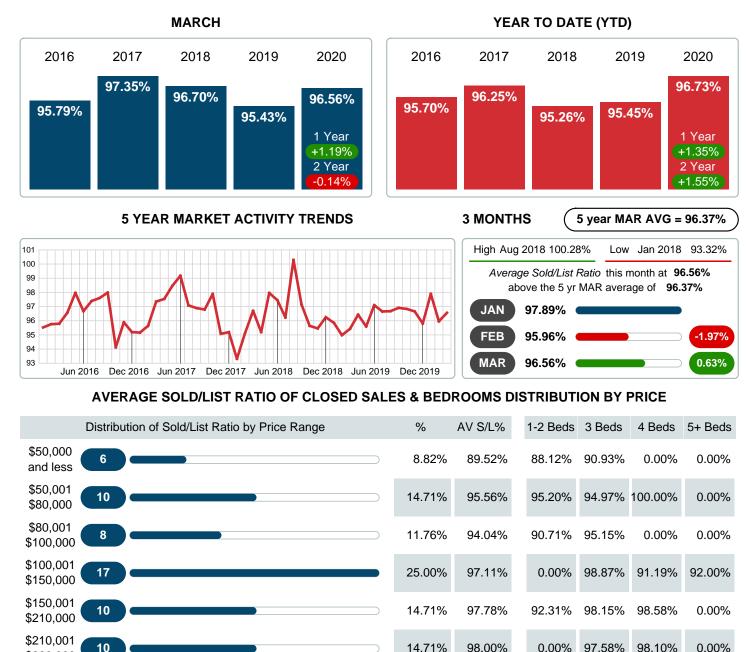

#### **Average Days on Market Shortens**

The average number of **41.01** days that homes spent on the market before selling decreased by 26.21 days or **38.98%** in March 2020 compared to last year's same month at **67.22** DOM.

## AVERAGE PERCENT OF SELLING PRICE TO LISTING PRICE

Report produced on Jul 26, 2023 for MLS Technology Inc.

Contact: MLS Technology Inc.

7

Average Sold/List Ratio

**Total Closed Units** 

**Total Closed Volume** 

\$260,000 \$260,001

and up

Phone: 918-663-7500

10.29%

100%

101.77%

96.60%

Email: support@mlstechnology.com

4.09M

34

97.41%

98.40%

97.32%

4.16M

20

0.00% 120.35%

91.89%

10 693.60K

Reports produced and compiled by RE STATS Inc. Information is deemed reliable but not guaranteed. Does not reflect all market activity.

96.60%

10,058,767

68

98.95%

97.21%