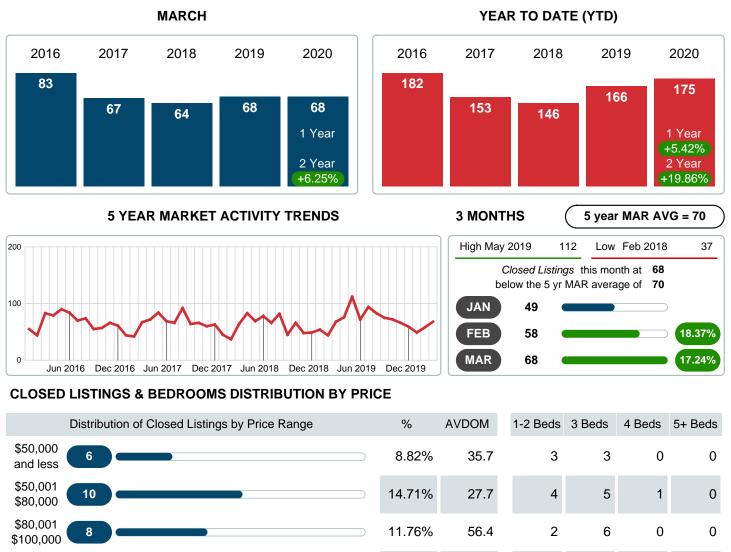

## **CLOSED LISTINGS**

Report produced on Jul 26, 2023 for MLS Technology Inc.

\$100,001 25.00% 48.9 0 13 3 17 1 \$150,000 \$150,001 10 14.71% 4 5 0 61.4 1 \$210,000 \$210,001 14.71% 10 32.8 0 2 0 8 \$260,000 \$260,001 3 3 7 10.29% 10.4 0 1 and up **Total Closed Units** 68 10 34 20 4 **Total Closed Volume** 10,058,767 100% 41.0 693.60K 4.09M 4.16M 1.11M Average Closed Price \$147,923 \$69,360 \$120,357 \$208,151 \$277,500