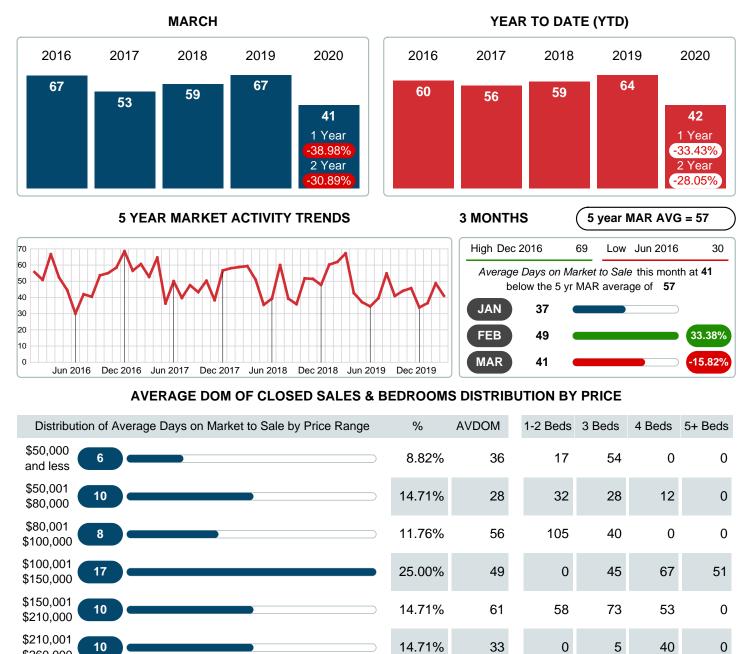

### MONTHLY INVENTORY ANALYSIS

Report produced on Jul 26, 2023 for MLS Technology Inc.

| Compared                                       | March   |         |         |
|------------------------------------------------|---------|---------|---------|
| Metrics                                        | 2019    | 2020    | +/-%    |
| Closed Listings                                | 68      | 68      | 0.00%   |
| Pending Listings                               | 91      | 63      | -30.77% |
| New Listings                                   | 135     | 103     | -23.70% |
| Average List Price                             | 151,678 | 151,601 | -0.05%  |
| Average Sale Price                             | 145,445 | 147,923 | 1.70%   |
| Average Percent of Selling Price to List Price | 95.43%  | 96.56%  | 1.19%   |
| Average Days on Market to Sale                 | 67.22   | 41.01   | -38.98% |
| End of Month Inventory                         | 259     | 191     | -26.25% |
| Months Supply of Inventory                     | 4.13    | 2.59    | -37.27% |

#### **Average Days on Market Shortens**

The average number of **41.01** days that homes spent on the market before selling decreased by 26.21 days or **38.98%** in March 2020 compared to last year's same month at **67.22** DOM.

## AVERAGE DAYS ON MARKET TO SALE

Report produced on Jul 26, 2023 for MLS Technology Inc.

Contact: MLS Technology Inc.

7

\$260,000 \$260,001

and up

Average Closed DOM

**Total Closed Volume** 