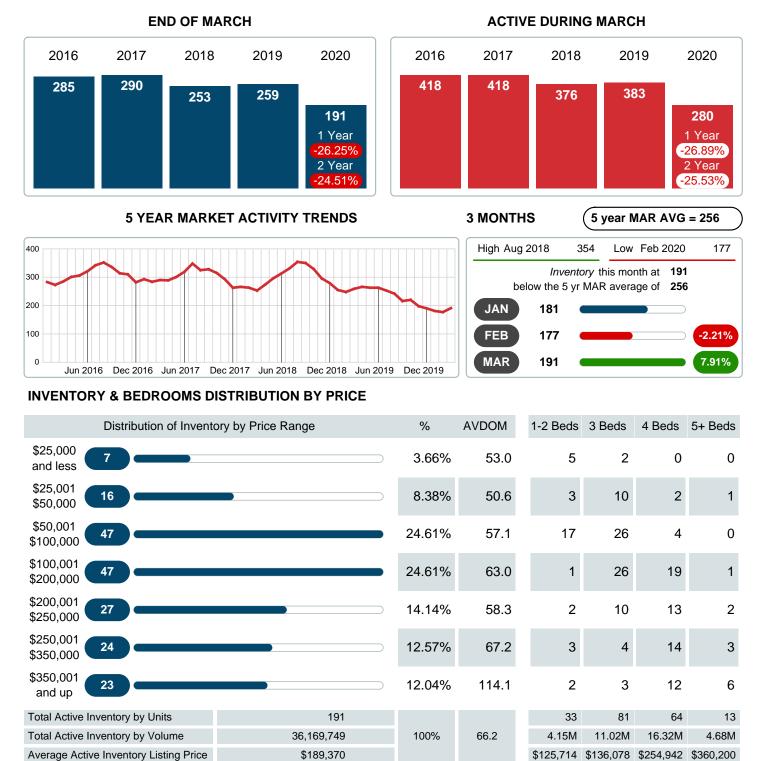

Absorption: Last 12 months, an Average of **74** Sales/Month Active Inventory as of March 31, 2020 = **191** 

#### Months Supply of Inventory (MSI) Decreases

The total housing inventory at the end of March 2020 decreased **26.25%** to 191 existing homes available for sale. Over the last 12 months this area has had an average of 74 closed sales per month. This represents an unsold inventory index of **2.59** MSI for this period.

Closed versus Listed trends yielded a **66.0%** ratio, up from previous year's, March 2019, at **50.4%**, a **31.07%** upswing. This will certainly create pressure on a decreasing Monthï $i_{2/2}$ s Supply of Inventory (MSI) in the months to come.