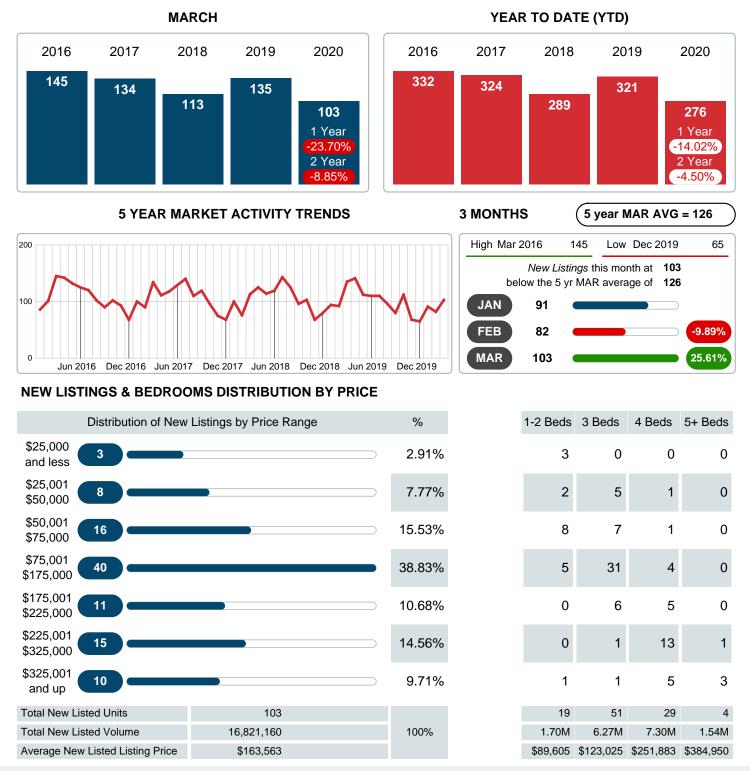

#### Sales Success for March 2020 is Positive

Overall, with Average Prices going up and Days on Market decreasing, the Listed versus Closed Ratio finished strong this month.

There were 103 New Listings in March 2020, down **23.70%** from last year at 135. Furthermore, there were 68 Closed Listings this month versus last year at 68, a **0.00%** decrease.

#### **NEW LISTINGS**

Report produced on Jul 26, 2023 for MLS Technology Inc.

Contact: MLS Technology Inc.

Phone: 918-663-7500

Email: support@mlstechnology.com

Area Delimited by County Of Washington - Residential Property Type