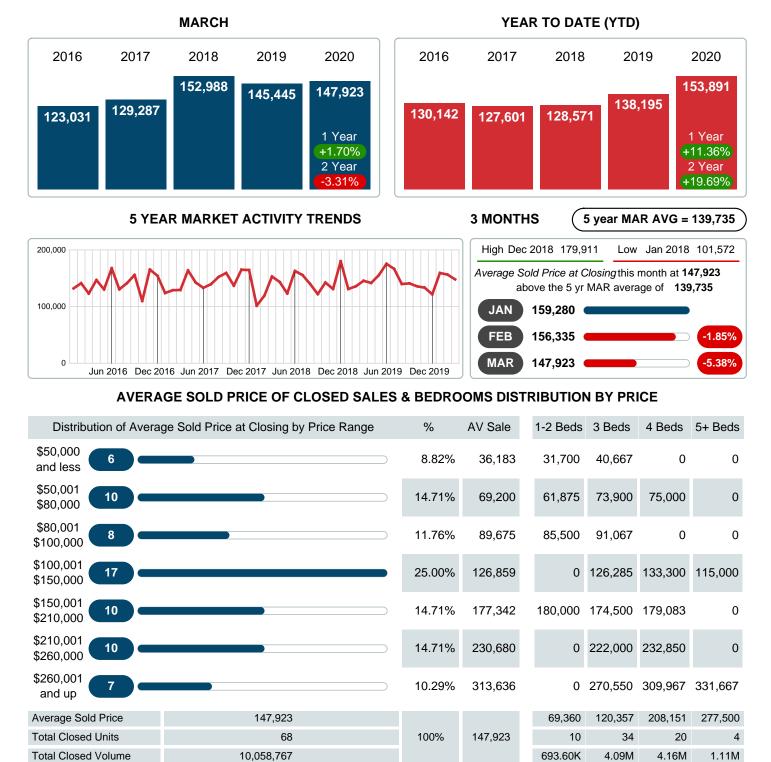

#### Average Sale Price Going Up

According to the preliminary trends, this market area has experienced some upward momentum with the increase of Average Price this month. Prices went up **1.70%** in March 2020 to \$147,923 versus the previous year at \$145,445.

#### Sales Success for March 2020 is Positive

Overall, with Average Prices going up and Days on Market decreasing, the Listed versus Closed Ratio finished strong this month.

There were 103 New Listings in March 2020, down **23.70%** from last year at 135. Furthermore, there were 68 Closed Listings this month versus last year at 68, a **0.00%** decrease.

## **CLOSED LISTINGS**

Report produced on Jul 26, 2023 for MLS Technology Inc.

\$100,001 25.00% 48.9 0 13 3 17 1 \$150,000 \$150,001 10 14.71% 4 5 0 61.4 1 \$210,000 \$210,001 14.71% 10 32.8 0 2 0 8 \$260,000 \$260,001 3 3 7 10.29% 10.4 0 1 and up **Total Closed Units** 68 10 34 20 4 **Total Closed Volume** 10,058,767 100% 41.0 693.60K 4.09M 4.16M 1.11M Average Closed Price \$147,923 \$69,360 \$120,357 \$208,151 \$277,500