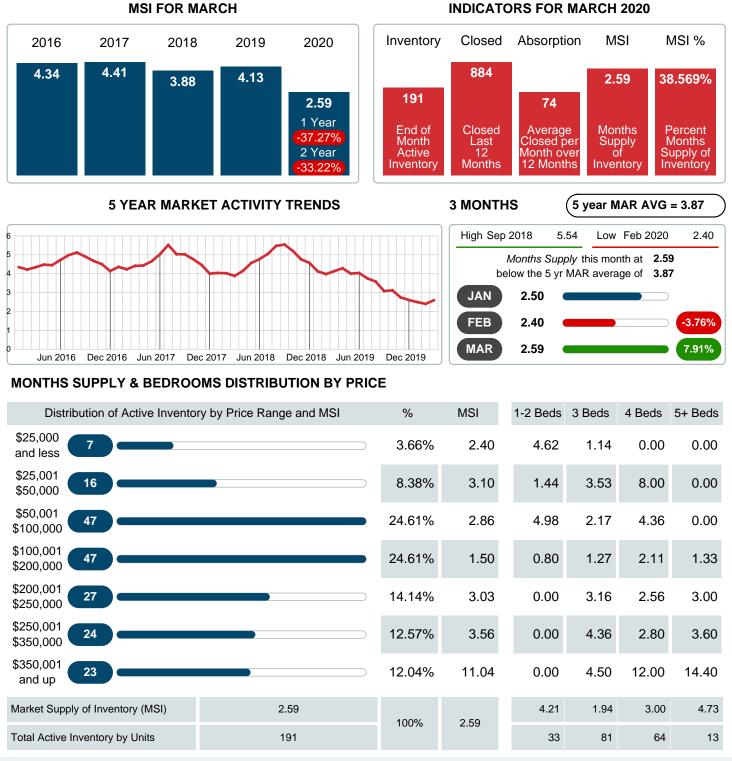

oduced on Jul 26, 2023 for MLS Technology Inc.



Contact: MLS Technology Inc.

Phone: 918-663-7500

Email: support@mlstechnology.com

RELLDATUM

# March 2020

Area Delimited by County Of Washington - Residential Property Type



#### **NEW LISTINGS**

Report produced on Jul 26, 2023 for MLS Technology Inc.



Contact: MLS Technology Inc.

Phone: 918-663-7500

Email: support@mlstechnology.com

Area Delimited by County Of Washington - Residential Property Type



## **ACTIVE INVENTORY**

Report produced on Jul 26, 2023 for MLS Technology Inc.



Contact: MLS Technology Inc.

Phone: 918-663-7500

Email: support@mlstechnology.com

Area Delimited by County Of Washington - Residential Property Type



## MONTHS SUPPLY of INVENTORY (MSI)

Report produced on Jul 26, 2023 for MLS Technology Inc.



Contact: MLS Technology Inc.

Phone: 918-663-7500

Email: support@mlstechnology.com

Area Delimited by County Of Washington - Residential Property Type





## AVERAGE DAYS ON MARKET TO SALE

Report produced on Jul 26, 2023 for MLS Technology Inc.



Contact: MLS Technology Inc.

7

\$260,000 \$260,001

and up

Average Closed DOM

**Total Closed Volume** 

**Total Closed Units** 

Phone: 918-663-7500

10.29%

100%

10

41

Email: support@mlstechnology.com

4.09M

1

42

34

21

43

20

4.16M

0

45

10

693.60K

Reports produced and compiled by RE STATS Inc. Information is deemed reliable but not guaranteed. Does not reflect all market activity.

41

68

10,058,767

3

15

4

1.11M

Area Delimited by County Of Washington - Residential Property Type





## AVERAGE LIST PRICE AT CLOSING