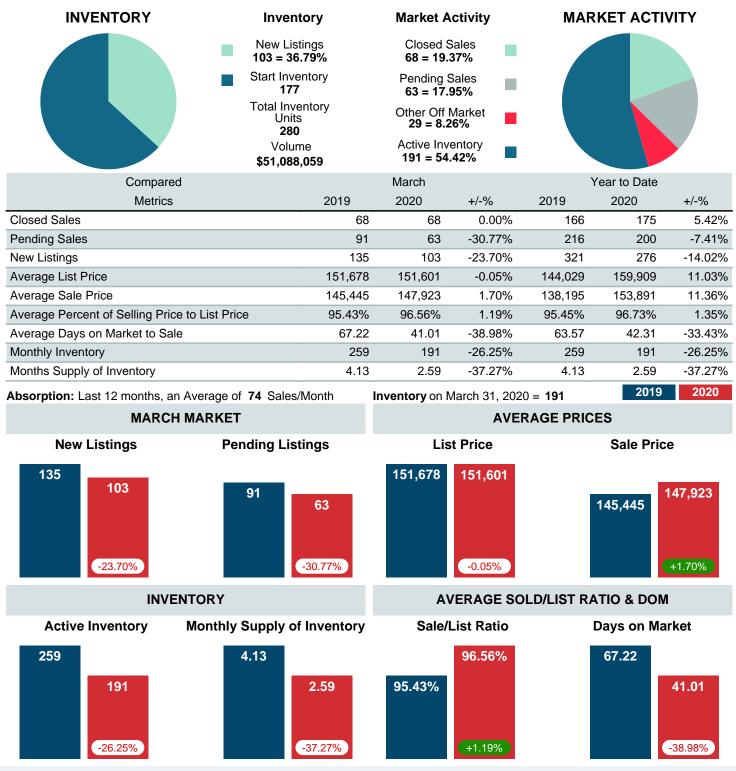

### MONTHLY INVENTORY ANALYSIS

Report produced on Jul 26, 2023 for MLS Technology Inc.

| Compared                                       | March   |         |         |
|------------------------------------------------|---------|---------|---------|
| Metrics                                        | 2019    | 2020    | +/-%    |
| Closed Listings                                | 68      | 68      | 0.00%   |
| Pending Listings                               | 91      | 63      | -30.77% |
| New Listings                                   | 135     | 103     | -23.70% |
| Average List Price                             | 151,678 | 151,601 | -0.05%  |
| Average Sale Price                             | 145,445 | 147,923 | 1.70%   |
| Average Percent of Selling Price to List Price | 95.43%  | 96.56%  | 1.19%   |
| Average Days on Market to Sale                 | 67.22   | 41.01   | -38.98% |
| End of Month Inventory                         | 259     | 191     | -26.25% |
| Months Supply of Inventory                     | 4.13    | 2.59    | -37.27% |

Absorption: Last 12 months, an Average of **74** Sales/Month Active Inventory as of March 31, 2020 = **191** 

#### Months Supply of Inventory (MSI) Decreases

The total housing inventory at the end of March 2020 decreased **26.25%** to 191 existing homes available for sale. Over the last 12 months this area has had an average of 74 closed sales per month. This represents an unsold inventory index of **2.59** MSI for this period.

#### **Average Days on Market Shortens**

The average number of **41.01** days that homes spent on the market before selling decreased by 26.21 days or **38.98%** in March 2020 compared to last year's same month at **67.22** DOM.

#### Sales Success for March 2020 is Positive

Overall, with Average Prices going up and Days on Market decreasing, the Listed versus Closed Ratio finished strong this month.

There were 103 New Listings in March 2020, down **23.70%** from last year at 135. Furthermore, there were 68 Closed Listings this month versus last year at 68, a **0.00%** decrease.

Closed versus Listed trends yielded a **66.0%** ratio, up from previous year's, March 2019, at **50.4%**, a **31.07%** upswing. This will certainly create pressure on a decreasing Monthï $i_{2/2}$ s Supply of Inventory (MSI) in the months to come.