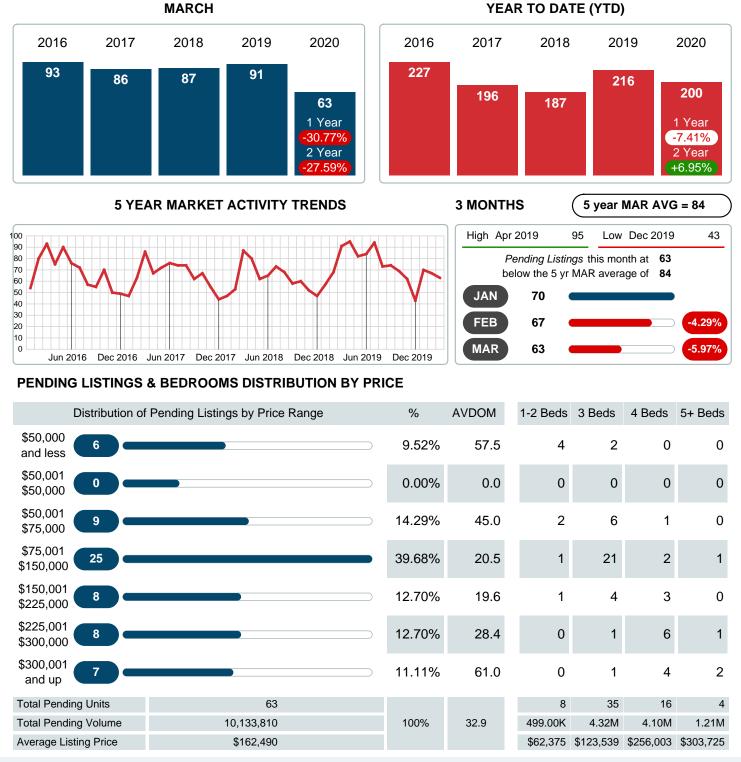

## PENDING LISTINGS

Report produced on Jul 26, 2023 for MLS Technology Inc.

Contact: MLS Technology Inc.

Phone: 918-663-7500

Email: support@mlstechnology.com

RELLDATUM