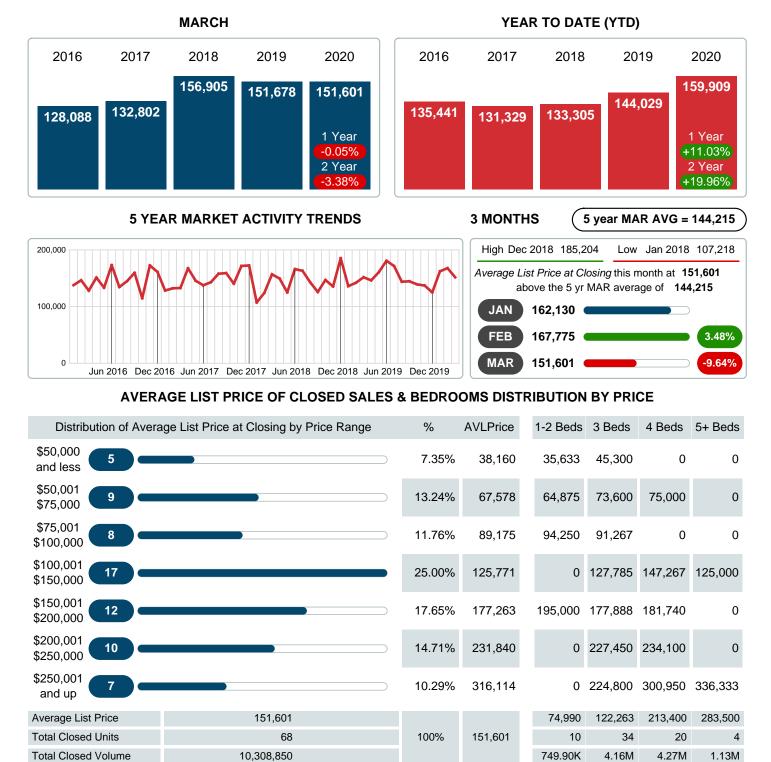

### MONTHLY INVENTORY ANALYSIS

Report produced on Jul 26, 2023 for MLS Technology Inc.

| Compared                                       | March   |         |         |
|------------------------------------------------|---------|---------|---------|
| Metrics                                        | 2019    | 2020    | +/-%    |
| Closed Listings                                | 68      | 68      | 0.00%   |
| Pending Listings                               | 91      | 63      | -30.77% |
| New Listings                                   | 135     | 103     | -23.70% |
| Average List Price                             | 151,678 | 151,601 | -0.05%  |
| Average Sale Price                             | 145,445 | 147,923 | 1.70%   |
| Average Percent of Selling Price to List Price | 95.43%  | 96.56%  | 1.19%   |
| Average Days on Market to Sale                 | 67.22   | 41.01   | -38.98% |
| End of Month Inventory                         | 259     | 191     | -26.25% |
| Months Supply of Inventory                     | 4.13    | 2.59    | -37.27% |

## AVERAGE LIST PRICE AT CLOSING

Report produced on Jul 26, 2023 for MLS Technology Inc.

Contact: MLS Technology Inc.

Phone: 918-663-7500

Email: support@mlstechnology.com

Area Delimited by County Of Washington - Residential Property Type