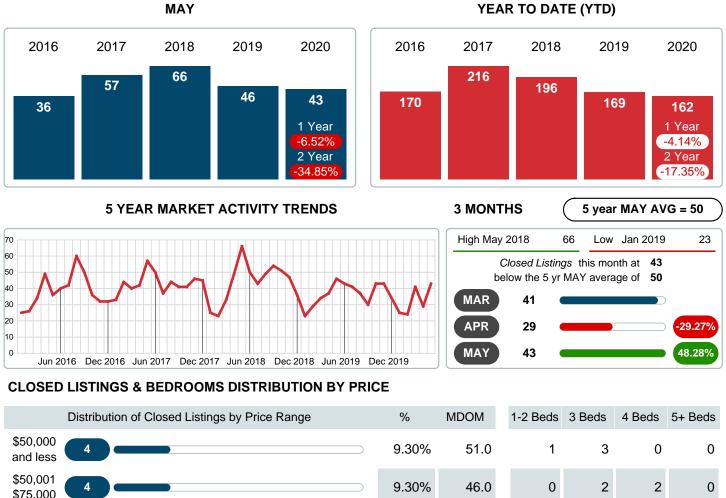

### MONTHLY INVENTORY ANALYSIS

Report produced on Jul 26, 2023 for MLS Technology Inc.

| Compared                                      | Мау     |         |         |  |  |  |
|-----------------------------------------------|---------|---------|---------|--|--|--|
| Metrics                                       | 2019    | 2020    | +/-%    |  |  |  |
| Closed Listings                               | 46      | 43      | -6.52%  |  |  |  |
| Pending Listings                              | 45      | 69      | 53.33%  |  |  |  |
| New Listings                                  | 100     | 78      | -22.00% |  |  |  |
| Median List Price                             | 127,450 | 158,900 | 24.68%  |  |  |  |
| Median Sale Price                             | 119,400 | 159,900 | 33.92%  |  |  |  |
| Median Percent of Selling Price to List Price | 97.68%  | 98.52%  | 0.86%   |  |  |  |
| Median Days on Market to Sale                 | 35.50   | 31.00   | -12.68% |  |  |  |
| End of Month Inventory                        | 278     | 218     | -21.58% |  |  |  |
| Months Supply of Inventory                    | 6.69    | 6.04    | -9.63%  |  |  |  |

#### Sales Success for May 2020 is Positive

Overall, with Median Prices going up and Days on Market decreasing, the Listed versus Closed Ratio finished strong this month.

There were 78 New Listings in May 2020, down **22.00%** from last year at 100. Furthermore, there were 43 Closed Listings this month versus last year at 46, a **-6.52%** decrease.

Closed versus Listed trends yielded a **55.1%** ratio, up from previous year's, May 2019, at **46.0%**, a **19.84%** upswing. This will certainly create pressure on a decreasing Monthï $i_{2/2}$ s Supply of Inventory (MSI) in the months to come.