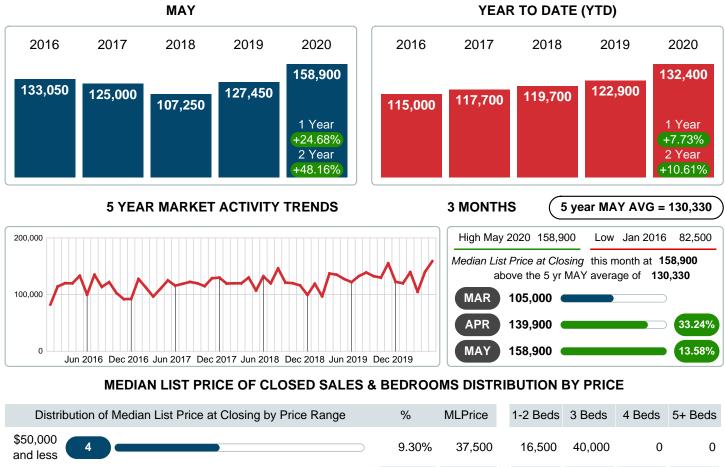

### MONTHLY INVENTORY ANALYSIS

Report produced on Jul 26, 2023 for MLS Technology Inc.

| Compared                                      | Мау     |         |         |  |  |  |
|-----------------------------------------------|---------|---------|---------|--|--|--|
| Metrics                                       | 2019    | 2020    | +/-%    |  |  |  |
| Closed Listings                               | 46      | 43      | -6.52%  |  |  |  |
| Pending Listings                              | 45      | 69      | 53.33%  |  |  |  |
| New Listings                                  | 100     | 78      | -22.00% |  |  |  |
| Median List Price                             | 127,450 | 158,900 | 24.68%  |  |  |  |
| Median Sale Price                             | 119,400 | 159,900 | 33.92%  |  |  |  |
| Median Percent of Selling Price to List Price | 97.68%  | 98.52%  | 0.86%   |  |  |  |
| Median Days on Market to Sale                 | 35.50   | 31.00   | -12.68% |  |  |  |
| End of Month Inventory                        | 278     | 218     | -21.58% |  |  |  |
| Months Supply of Inventory                    | 6.69    | 6.04    | -9.63%  |  |  |  |

### Median Sale Price Going Up

According to the preliminary trends, this market area has experienced some upward momentum with the increase of Median Price this month. Prices went up **33.92%** in May 2020 to \$159,900 versus the previous year at \$119,400.

## MEDIAN LIST PRICE AT CLOSING

Report produced on Jul 26, 2023 for MLS Technology Inc.

Contact: MLS Technology Inc.

Phone: 918-663-7500

Email: support@mlstechnology.com

Area Delimited by County Of Cherokee - Residential Property Type