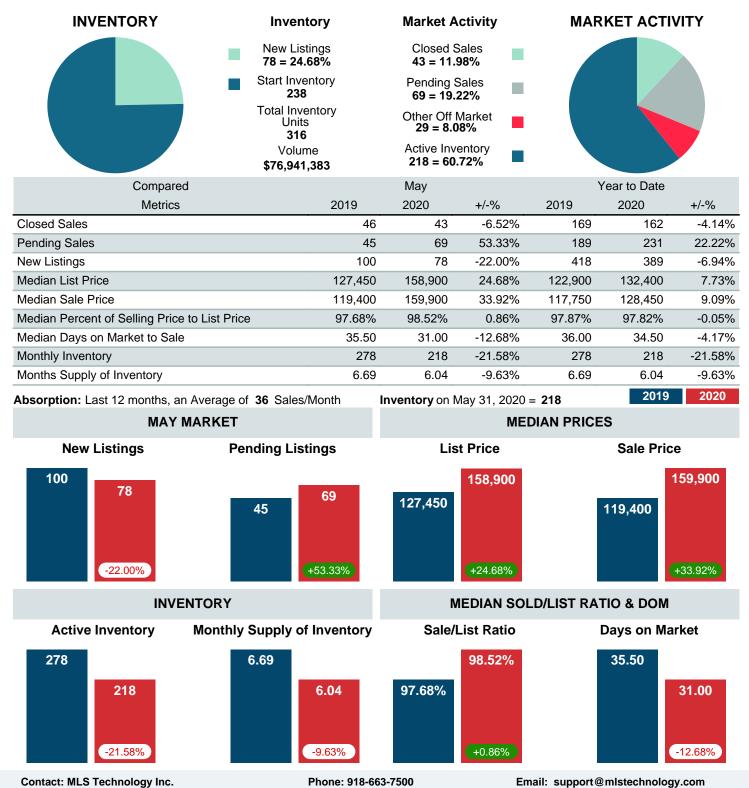

### MONTHLY INVENTORY ANALYSIS

Report produced on Jul 26, 2023 for MLS Technology Inc.

| Compared                                      | Мау     |         |         |  |  |  |
|-----------------------------------------------|---------|---------|---------|--|--|--|
| Metrics                                       | 2019    | 2020    | +/-%    |  |  |  |
| Closed Listings                               | 46      | 43      | -6.52%  |  |  |  |
| Pending Listings                              | 45      | 69      | 53.33%  |  |  |  |
| New Listings                                  | 100     | 78      | -22.00% |  |  |  |
| Median List Price                             | 127,450 | 158,900 | 24.68%  |  |  |  |
| Median Sale Price                             | 119,400 | 159,900 | 33.92%  |  |  |  |
| Median Percent of Selling Price to List Price | 97.68%  | 98.52%  | 0.86%   |  |  |  |
| Median Days on Market to Sale                 | 35.50   | 31.00   | -12.68% |  |  |  |
| End of Month Inventory                        | 278     | 218     | -21.58% |  |  |  |
| Months Supply of Inventory                    | 6.69    | 6.04    | -9.63%  |  |  |  |

Absorption: Last 12 months, an Average of **36** Sales/Month Active Inventory as of May 31, 2020 = **218** 

### Months Supply of Inventory (MSI) Decreases

The total housing inventory at the end of May 2020 decreased **21.58%** to 218 existing homes available for sale. Over the last 12 months this area has had an average of 36 closed sales per month. This represents an unsold inventory index of **6.04** MSI for this period.

### Median Sale Price Going Up

According to the preliminary trends, this market area has experienced some upward momentum with the increase of Median Price this month. Prices went up **33.92%** in May 2020 to \$159,900 versus the previous year at \$119,400.

### **Median Days on Market Shortens**

The median number of **31.00** days that homes spent on the market before selling decreased by 4.50 days or **12.68%** in May 2020 compared to last year's same month at **35.50** DOM.

#### Sales Success for May 2020 is Positive

Overall, with Median Prices going up and Days on Market decreasing, the Listed versus Closed Ratio finished strong this month.

There were 78 New Listings in May 2020, down **22.00%** from last year at 100. Furthermore, there were 43 Closed Listings this month versus last year at 46, a **-6.52%** decrease.

Closed versus Listed trends yielded a **55.1%** ratio, up from previous year's, May 2019, at **46.0%**, a **19.84%** upswing. This will certainly create pressure on a decreasing Monthï $i_{2/2}$ s Supply of Inventory (MSI) in the months to come.