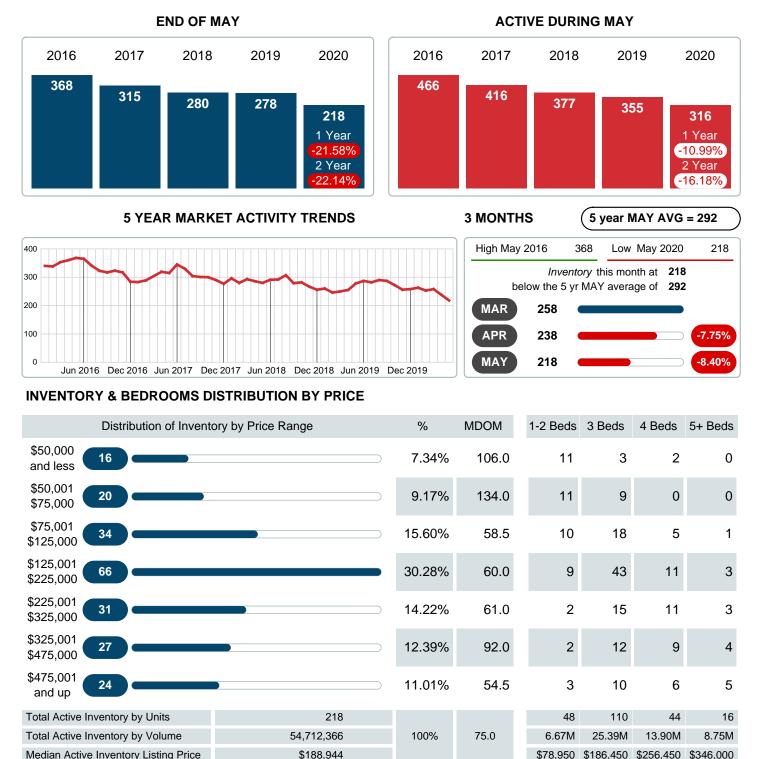

### MONTHLY INVENTORY ANALYSIS

Report produced on Jul 26, 2023 for MLS Technology Inc.

| Compared                                      | Мау     |         |         |  |  |  |
|-----------------------------------------------|---------|---------|---------|--|--|--|
| Metrics                                       | 2019    | 2020    | +/-%    |  |  |  |
| Closed Listings                               | 46      | 43      | -6.52%  |  |  |  |
| Pending Listings                              | 45      | 69      | 53.33%  |  |  |  |
| New Listings                                  | 100     | 78      | -22.00% |  |  |  |
| Median List Price                             | 127,450 | 158,900 | 24.68%  |  |  |  |
| Median Sale Price                             | 119,400 | 159,900 | 33.92%  |  |  |  |
| Median Percent of Selling Price to List Price | 97.68%  | 98.52%  | 0.86%   |  |  |  |
| Median Days on Market to Sale                 | 35.50   | 31.00   | -12.68% |  |  |  |
| End of Month Inventory                        | 278     | 218     | -21.58% |  |  |  |
| Months Supply of Inventory                    | 6.69    | 6.04    | -9.63%  |  |  |  |

Absorption: Last 12 months, an Average of **36** Sales/Month Active Inventory as of May 31, 2020 = **218** 

### Months Supply of Inventory (MSI) Decreases

The total housing inventory at the end of May 2020 decreased **21.58%** to 218 existing homes available for sale. Over the last 12 months this area has had an average of 36 closed sales per month. This represents an unsold inventory index of **6.04** MSI for this period.

## **ACTIVE INVENTORY**

Report produced on Jul 26, 2023 for MLS Technology Inc.

Contact: MLS Technology Inc.

Median Active Inventory Listing Price

Phone: 918-663-7500

Email: support@mlstechnology.com

\$78,950 \$186,450 \$256,450 \$346,000

# May 2020

Area Delimited by County Of Cherokee - Residential Property Type

**INDICATORS FOR MAY 2020** 

## MONTHS SUPPLY of INVENTORY (MSI)

Report produced on Jul 26, 2023 for MLS Technology Inc.

Area Delimited by County Of Cherokee - Residential Property Type