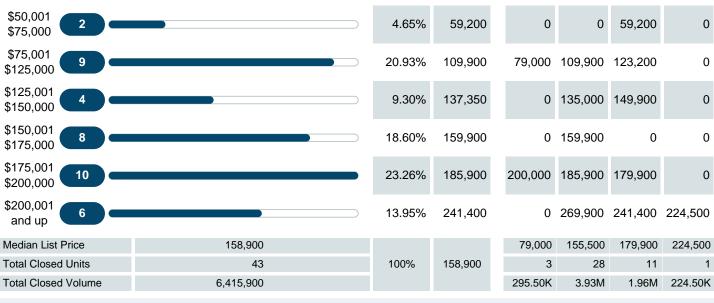

## MEDIAN LIST PRICE AT CLOSING

Report produced on Jul 26, 2023 for MLS Technology Inc.

Contact: MLS Technology Inc.

Phone: 918-663-7500

Email: support@mlstechnology.com

Area Delimited by County Of Cherokee - Residential Property Type

### MEDIAN SOLD PRICE AT CLOSING

Report produced on Jul 26, 2023 for MLS Technology Inc.

Contact: MLS Technology Inc.

Phone: 918-663-7500

Email: support@mlstechnology.com

Area Delimited by County Of Cherokee - Residential Property Type