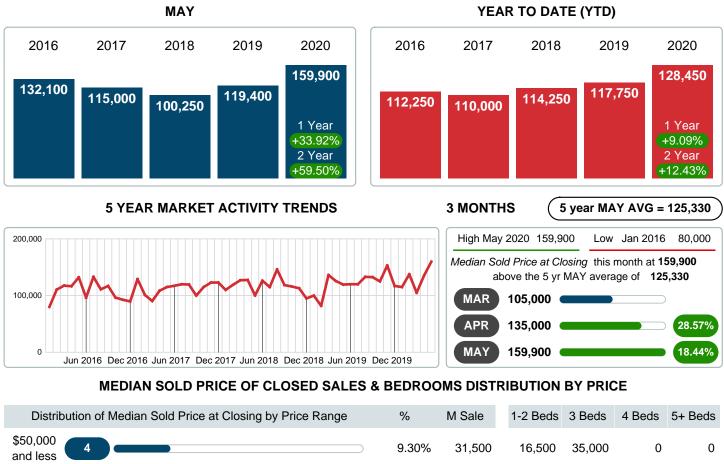

### Median Sale Price Going Up

According to the preliminary trends, this market area has experienced some upward momentum with the increase of Median Price this month. Prices went up **33.92%** in May 2020 to \$159,900 versus the previous year at \$119,400.

### **Median Days on Market Shortens**

The median number of **31.00** days that homes spent on the market before selling decreased by 4.50 days or **12.68%** in May 2020 compared to last year's same month at **35.50** DOM.

### MEDIAN SOLD PRICE AT CLOSING

Report produced on Jul 26, 2023 for MLS Technology Inc.

Contact: MLS Technology Inc.

Phone: 918-663-7500

Email: support@mlstechnology.com

Area Delimited by County Of Cherokee - Residential Property Type