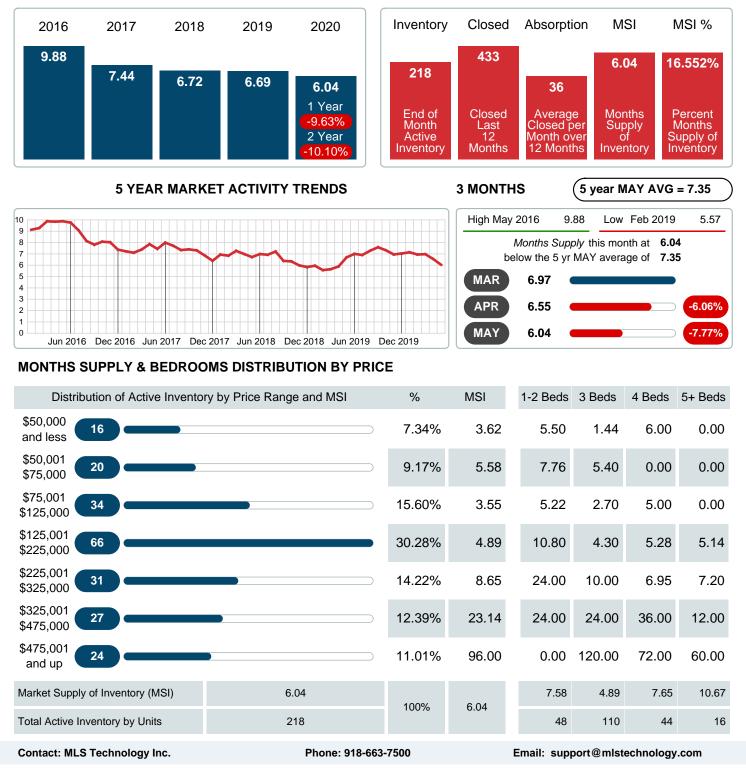

### MONTHLY INVENTORY ANALYSIS

Report produced on Jul 26, 2023 for MLS Technology Inc.

| Compared                                      | Мау     |         |         |  |  |  |
|-----------------------------------------------|---------|---------|---------|--|--|--|
| Metrics                                       | 2019    | 2020    | +/-%    |  |  |  |
| Closed Listings                               | 46      | 43      | -6.52%  |  |  |  |
| Pending Listings                              | 45      | 69      | 53.33%  |  |  |  |
| New Listings                                  | 100     | 78      | -22.00% |  |  |  |
| Median List Price                             | 127,450 | 158,900 | 24.68%  |  |  |  |
| Median Sale Price                             | 119,400 | 159,900 | 33.92%  |  |  |  |
| Median Percent of Selling Price to List Price | 97.68%  | 98.52%  | 0.86%   |  |  |  |
| Median Days on Market to Sale                 | 35.50   | 31.00   | -12.68% |  |  |  |
| End of Month Inventory                        | 278     | 218     | -21.58% |  |  |  |
| Months Supply of Inventory                    | 6.69    | 6.04    | -9.63%  |  |  |  |

Absorption: Last 12 months, an Average of **36** Sales/Month Active Inventory as of May 31, 2020 = **218** 

### Months Supply of Inventory (MSI) Decreases

The total housing inventory at the end of May 2020 decreased **21.58%** to 218 existing homes available for sale. Over the last 12 months this area has had an average of 36 closed sales per month. This represents an unsold inventory index of **6.04** MSI for this period.

Closed versus Listed trends yielded a **55.1%** ratio, up from previous year's, May 2019, at **46.0%**, a **19.84%** upswing. This will certainly create pressure on a decreasing Monthï $i_{2/2}$ s Supply of Inventory (MSI) in the months to come.

**MSI FOR MAY** 

## MONTHS SUPPLY of INVENTORY (MSI)

Report produced on Jul 26, 2023 for MLS Technology Inc.

Area Delimited by County Of Cherokee - Residential Property Type