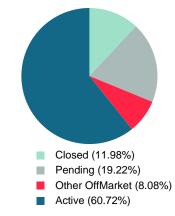

## **CLOSED LISTINGS**

Report produced on Jul 26, 2023 for MLS Technology Inc.

| \$75,000                                 |           | 0.0070 | 1010 | Ŭ        | -         | -         | Ŭ         |
|------------------------------------------|-----------|--------|------|----------|-----------|-----------|-----------|
| \$75,001<br>\$125,000                    |           | 18.60% | 26.0 | 1        | 6         | 1         | 0         |
| \$125,001<br>\$150,000 <b>4</b>          |           | 9.30%  | 9.0  | 0        | 3         | 1         | 0         |
| \$150,001<br>\$175,000                   |           | 18.60% | 35.0 | 0        | 7         | 1         | 0         |
| \$175,001 <b>9</b><br>\$200,000 <b>9</b> |           | 20.93% | 30.0 | 1        | 6         | 2         | 0         |
| \$200,001 6                              |           | 13.95% | 24.0 | 0        | 1         | 4         | 1         |
| Total Closed Units                       | 43        |        |      | 3        | 28        | 11        | 1         |
| Total Closed Volume                      | 6,270,300 | 100%   | 31.0 | 290.50K  | 3.84M     | 1.91M     | 224.00K   |
| Median Closed Price                      | \$159,900 |        |      | \$76,000 | \$153,475 | \$179,900 | \$224,000 |
|                                          |           |        |      |          |           |           |           |

## MEDIAN DAYS ON MARKET TO SALE

Report produced on Jul 26, 2023 for MLS Technology Inc.

| Distribution of Median                   | Days on Market to Sale by Price Range |           | %      | MDOM | 1-2 Beds | 3 Beds | 4 Beds | 5+ Beds |
|------------------------------------------|---------------------------------------|-----------|--------|------|----------|--------|--------|---------|
| \$50,000 and less 4                      |                                       | $\supset$ | 9.30%  | 51   | 2        | 67     | 0      | 0       |
| \$50,001<br>\$75,000 <b>4</b>            |                                       | $\supset$ | 9.30%  | 46   | 0        | 111    | 29     | 0       |
| \$75,001<br>\$125,000                    |                                       | $\supset$ | 18.60% | 26   | 8        | 26     | 55     | 0       |
| \$125,001<br>\$150,000 <b>4</b>          |                                       | $\supset$ | 9.30%  | 9    | 0        | 14     | 1      | 0       |
| \$150,001 <b>8</b><br>\$175,000 <b>8</b> |                                       | $\supset$ | 18.60% | 35   | 0        | 31     | 39     | 0       |
| \$175,001 9<br>\$200,000                 |                                       |           | 20.93% | 30   | 3        | 48     | 57     | 0       |
| \$200,001 6 <b>6</b>                     |                                       | $\supset$ | 13.95% | 24   | 0        | 4      | 31     | 41      |
| Median Closed DOM                        | 31                                    |           |        |      | 3        | 33     | 34     | 41      |
| Total Closed Units                       | 43                                    |           | 100%   | 31.0 | 3        | 28     | 11     | 1       |
| Total Closed Volume                      | 6,270,300                             |           |        |      | 290.50K  | 3.84M  | 1.91M  | 224.00K |
|                                          |                                       |           |        |      |          |        |        |         |