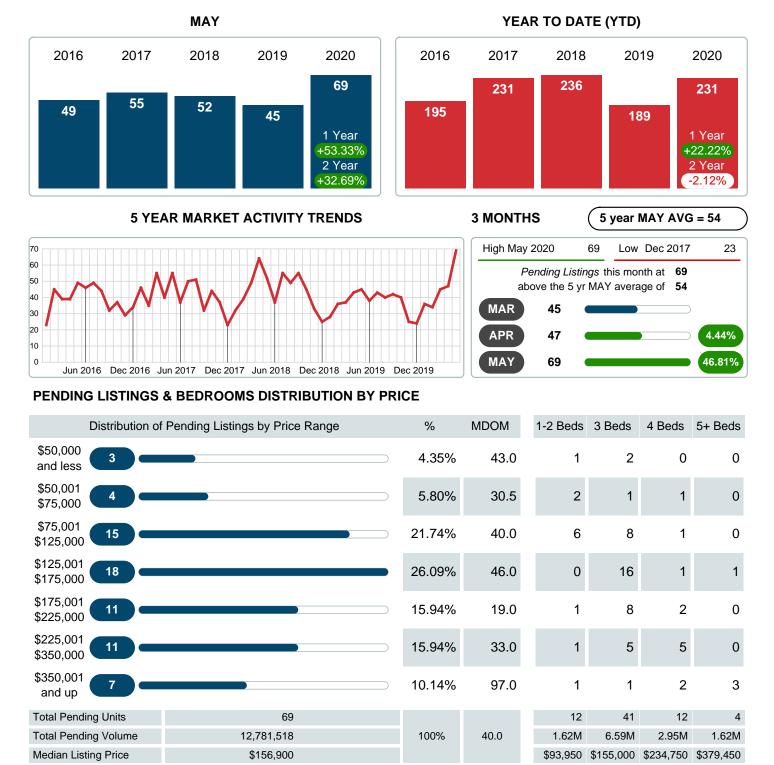

### MONTHLY INVENTORY ANALYSIS

Report produced on Jul 26, 2023 for MLS Technology Inc.

| Compared                                      | Мау     |         |         |  |  |  |
|-----------------------------------------------|---------|---------|---------|--|--|--|
| Metrics                                       | 2019    | 2020    | +/-%    |  |  |  |
| Closed Listings                               | 46      | 43      | -6.52%  |  |  |  |
| Pending Listings                              | 45      | 69      | 53.33%  |  |  |  |
| New Listings                                  | 100     | 78      | -22.00% |  |  |  |
| Median List Price                             | 127,450 | 158,900 | 24.68%  |  |  |  |
| Median Sale Price                             | 119,400 | 159,900 | 33.92%  |  |  |  |
| Median Percent of Selling Price to List Price | 97.68%  | 98.52%  | 0.86%   |  |  |  |
| Median Days on Market to Sale                 | 35.50   | 31.00   | -12.68% |  |  |  |
| End of Month Inventory                        | 278     | 218     | -21.58% |  |  |  |
| Months Supply of Inventory                    | 6.69    | 6.04    | -9.63%  |  |  |  |

### PENDING LISTINGS

Report produced on Jul 26, 2023 for MLS Technology Inc.

Contact: MLS Technology Inc.

Phone: 918-663-7500

Email: support@mlstechnology.com

RELLDATUM