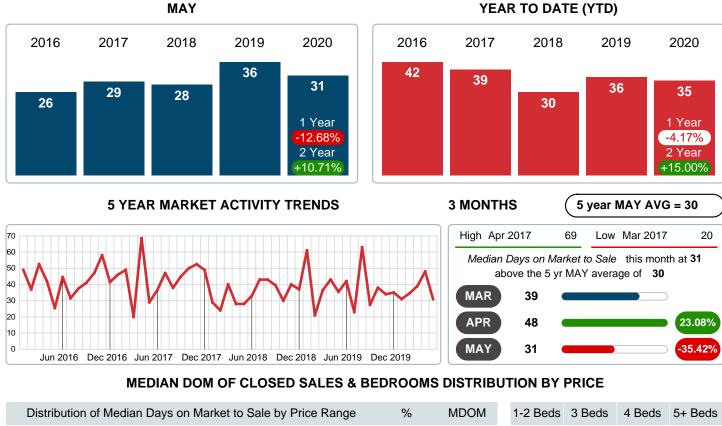

### MONTHLY INVENTORY ANALYSIS

Report produced on Jul 26, 2023 for MLS Technology Inc.

| Compared                                      | Мау     |         |         |  |  |  |
|-----------------------------------------------|---------|---------|---------|--|--|--|
| Metrics                                       | 2019    | 2020    | +/-%    |  |  |  |
| Closed Listings                               | 46      | 43      | -6.52%  |  |  |  |
| Pending Listings                              | 45      | 69      | 53.33%  |  |  |  |
| New Listings                                  | 100     | 78      | -22.00% |  |  |  |
| Median List Price                             | 127,450 | 158,900 | 24.68%  |  |  |  |
| Median Sale Price                             | 119,400 | 159,900 | 33.92%  |  |  |  |
| Median Percent of Selling Price to List Price | 97.68%  | 98.52%  | 0.86%   |  |  |  |
| Median Days on Market to Sale                 | 35.50   | 31.00   | -12.68% |  |  |  |
| End of Month Inventory                        | 278     | 218     | -21.58% |  |  |  |
| Months Supply of Inventory                    | 6.69    | 6.04    | -9.63%  |  |  |  |

### **Median Days on Market Shortens**

The median number of **31.00** days that homes spent on the market before selling decreased by 4.50 days or **12.68%** in May 2020 compared to last year's same month at **35.50** DOM.

## MEDIAN DAYS ON MARKET TO SALE

Report produced on Jul 26, 2023 for MLS Technology Inc.

| Distribution of Median                   | Days on Market to Sale by Price Range |           | %      | MDOM | 1-2 Beds | 3 Beds | 4 Beds | 5+ Beds |
|------------------------------------------|---------------------------------------|-----------|--------|------|----------|--------|--------|---------|
| \$50,000 and less 4                      |                                       | $\supset$ | 9.30%  | 51   | 2        | 67     | 0      | 0       |
| \$50,001<br>\$75,000 <b>4</b>            |                                       | $\supset$ | 9.30%  | 46   | 0        | 111    | 29     | 0       |
| \$75,001<br>\$125,000                    |                                       | $\supset$ | 18.60% | 26   | 8        | 26     | 55     | 0       |
| \$125,001<br>\$150,000 <b>4</b>          |                                       | $\supset$ | 9.30%  | 9    | 0        | 14     | 1      | 0       |
| \$150,001 <b>8</b><br>\$175,000 <b>8</b> |                                       | $\supset$ | 18.60% | 35   | 0        | 31     | 39     | 0       |
| \$175,001 9<br>\$200,000                 |                                       |           | 20.93% | 30   | 3        | 48     | 57     | 0       |
| \$200,001 6 <b>6</b>                     |                                       | $\supset$ | 13.95% | 24   | 0        | 4      | 31     | 41      |
| Median Closed DOM                        | 31                                    |           |        |      | 3        | 33     | 34     | 41      |
| Total Closed Units                       | 43                                    |           | 100%   | 31.0 | 3        | 28     | 11     | 1       |
| Total Closed Volume                      | 6,270,300                             |           |        |      | 290.50K  | 3.84M  | 1.91M  | 224.00K |
|                                          |                                       |           |        |      |          |        |        |         |