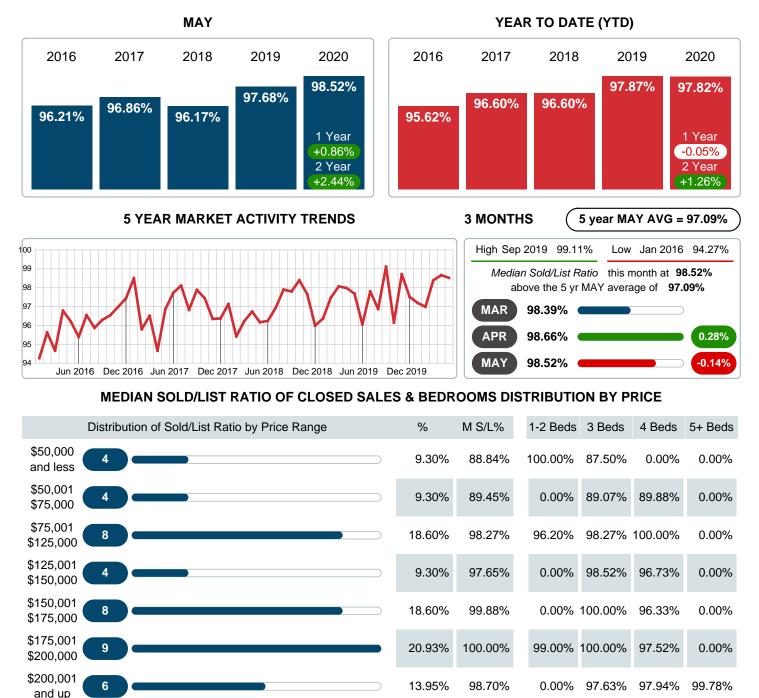

### MEDIAN PERCENT OF SELLING PRICE TO LISTING PRICE

Report produced on Jul 26, 2023 for MLS Technology Inc.

Reports produced and compiled by RE STATS Inc. Information is deemed reliable but not guaranteed. Does not reflect all market activity.