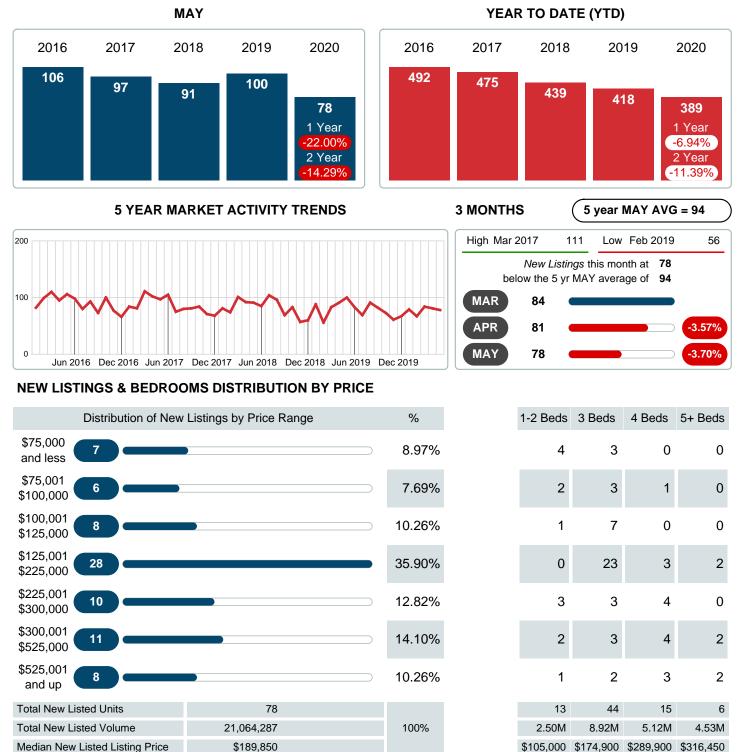

### MONTHLY INVENTORY ANALYSIS

Report produced on Jul 26, 2023 for MLS Technology Inc.

| Compared                                      | Мау     |         |         |  |  |  |
|-----------------------------------------------|---------|---------|---------|--|--|--|
| Metrics                                       | 2019    | 2020    | +/-%    |  |  |  |
| Closed Listings                               | 46      | 43      | -6.52%  |  |  |  |
| Pending Listings                              | 45      | 69      | 53.33%  |  |  |  |
| New Listings                                  | 100     | 78      | -22.00% |  |  |  |
| Median List Price                             | 127,450 | 158,900 | 24.68%  |  |  |  |
| Median Sale Price                             | 119,400 | 159,900 | 33.92%  |  |  |  |
| Median Percent of Selling Price to List Price | 97.68%  | 98.52%  | 0.86%   |  |  |  |
| Median Days on Market to Sale                 | 35.50   | 31.00   | -12.68% |  |  |  |
| End of Month Inventory                        | 278     | 218     | -21.58% |  |  |  |
| Months Supply of Inventory                    | 6.69    | 6.04    | -9.63%  |  |  |  |

#### Sales Success for May 2020 is Positive

Overall, with Median Prices going up and Days on Market decreasing, the Listed versus Closed Ratio finished strong this month.

There were 78 New Listings in May 2020, down **22.00%** from last year at 100. Furthermore, there were 43 Closed Listings this month versus last year at 46, a **-6.52%** decrease.

### **NEW LISTINGS**

Report produced on Jul 26, 2023 for MLS Technology Inc.

\$105,000 \$174,900 \$289,900 \$316,450

Contact: MLS Technology Inc.

Phone: 918-663-7500

Email: support@mlstechnology.com

RELEDATUM